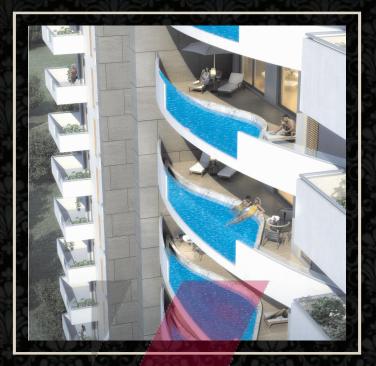

## THE ROOFTOP POOL

HAS INFINITE BEAUTY IN EVERY INCH OF ITS SPREAD. THE ROOFTOP POOL BECKONS YOU TO ITS BLUE EXPANSE. THE SHEER LUXURY OF IT, THE BEAUTY OF IT IS BOUND TO MAKE YOU FEEL AT HOME AT KALISTAA. SO, WHEN ARE YOU ==== COMING HOME? =====

#### 4 BHK

SUPER AREA - 3865.00 SQ FT. ADHERING TO THE TASTEFUL DÉCOR AND FURNISHINGS THESE APARTMENTS WELCOME YOU THROUGH A LOBBY AREA LEADING TO A HUGE AREA OF DRAWING ROOM AND DINING ROOM. MAGNIFICENCE REFLECTS ON ENTERING THE DRAWING ROOM OPPOSITE TO WHICH IS AN EQUIPPED KITCHEN. THE 3 BEDROOMS ARE DESIGNED TO GIVE THE SENSE OF PRIVACY WHERE AS THE MASTER BEDROOM IS SIMPLY A GRANDEUR. ELEGANTLY STYLED BALCONIES WITH EACH BEDROOM AND THE DRAWING ROOM BEAUTIFY EACH CORNER OF THE APARTMENT. PERSONAL SPLASH POOL ASSURES THE LUXURIOUS TIME IN THIS HEAVENLY ABODE.