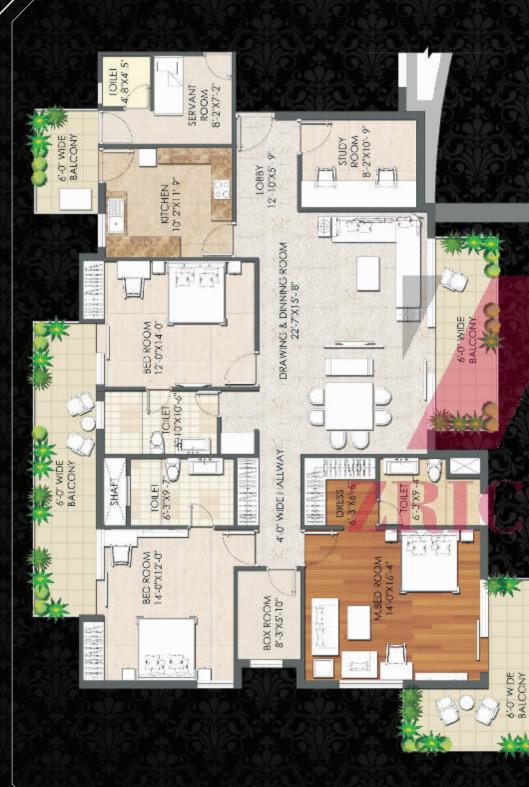

#### 3 BHK + STUDY

SUPER AREA - 2905.00 SQ. FT. EACH APARTMENT IS TAILORED TO MATCH YOUR OPULENT TASTES. SOPHISTICATED CONCEPTS WELCOME YOU THROUGH A LOBBY AND LEADS TO A HUGE SPACE OF DRAWING ROOM ATTACHED WITH A DINING AREA. THE 2 BEDROOMS AND THE MASTER BEDROOM EXUDE WARMTH AND EXCEPTIONAL COMFORT. ALL THE BEDROOMS ARE ATTACHED WITH REMARKABLE BATHROOMS. THE KITCHEN IS THOUGHTFULLY DESIGNED TO MAXIMIZE SPACE. THE SPACIOUS AND WIDE BALCONIES AROUND ALL THE FOUR CORNERS RADIATE A SENSE OF FREEDOM AND SERENITY.