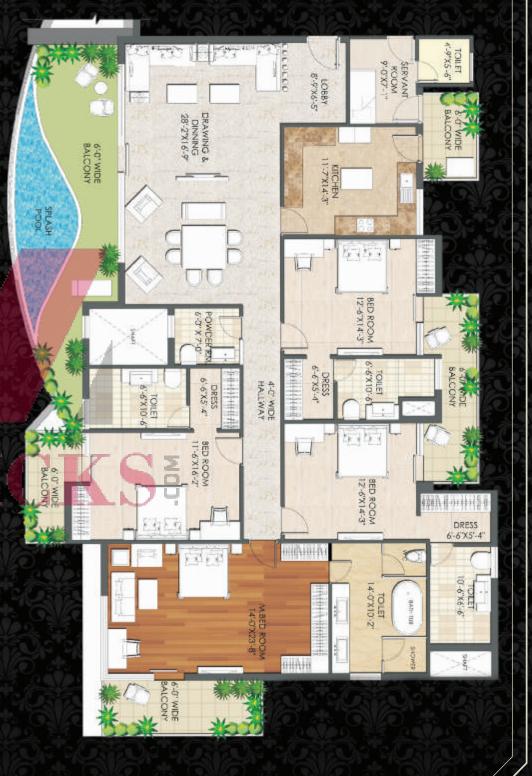

#### 4 BHK

SUPER AREA - 3865.00 SQ FT. ADHERING TO THE TASTEFUL DÉCOR AND FURNISHINGS THESE APARTMENTS WELCOME YOU THROUGH A LOBBY AREA LEADING TO A HUGE AREA OF DRAWING ROOM AND DINING ROOM. MAGNIFICENCE REFLECTS ON ENTERING THE DRAWING ROOM OPPOSITE TO WHICH IS AN EQUIPPED KITCHEN. THE 3 BEDROOMS ARE DESIGNED TO GIVE THE SENSE OF PRIVACY WHERE AS THE MASTER BEDROOM IS SIMPLY A GRANDEUR. ELEGANTLY STYLED BALCONIES WITH EACH BEDROOM AND THE DRAWING ROOM BEAUTIFY EACH CORNER OF THE APARTMENT. PERSONAL SPLASH POOL ASSURES THE LUXURIOUS TIME IN THIS HEAVENLY ABODE.