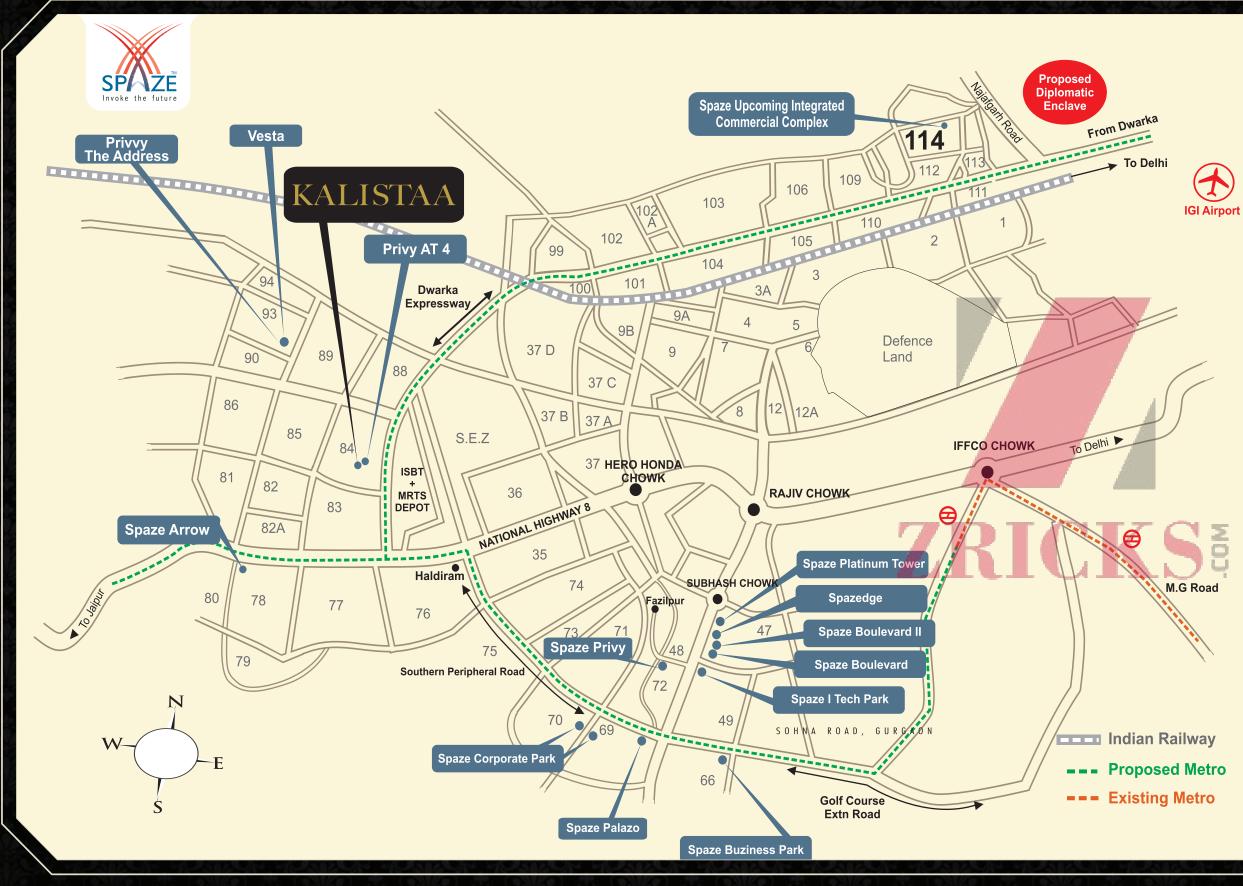

#### A COVETOUS LOCATION

IDEALLY LOCATED AT SECTOR 84, GURGAON, YOU CAN BE SURE THAT THE WHOLE WORLD IS INTIMATELY CLOSE TO YOU.

KALISTAA LOCATION ADVANTAGES • JUST 20 MINUTES DRIVE TO IGI AIRPORT

• CLOSE PROXIMITY TO DWARKA EXPRESSWAY AND NH8

• CONVENIENTLY PLACED OPPOSITE THE PROPOSED ISBT

• CLOSE TO PROPOSED METRO CORRIDOR\* (DWARKA METRO CORRIDOR AND MEHRAULI - GURGAON METRO CORRIDOR)

• PROPOSED MRTS CORRIDOR VIDE FINAL DEVELOPMENT PLAN 2021 FOR THE CONTROLLED AREA OF GURGAON — manesar urban complex. —