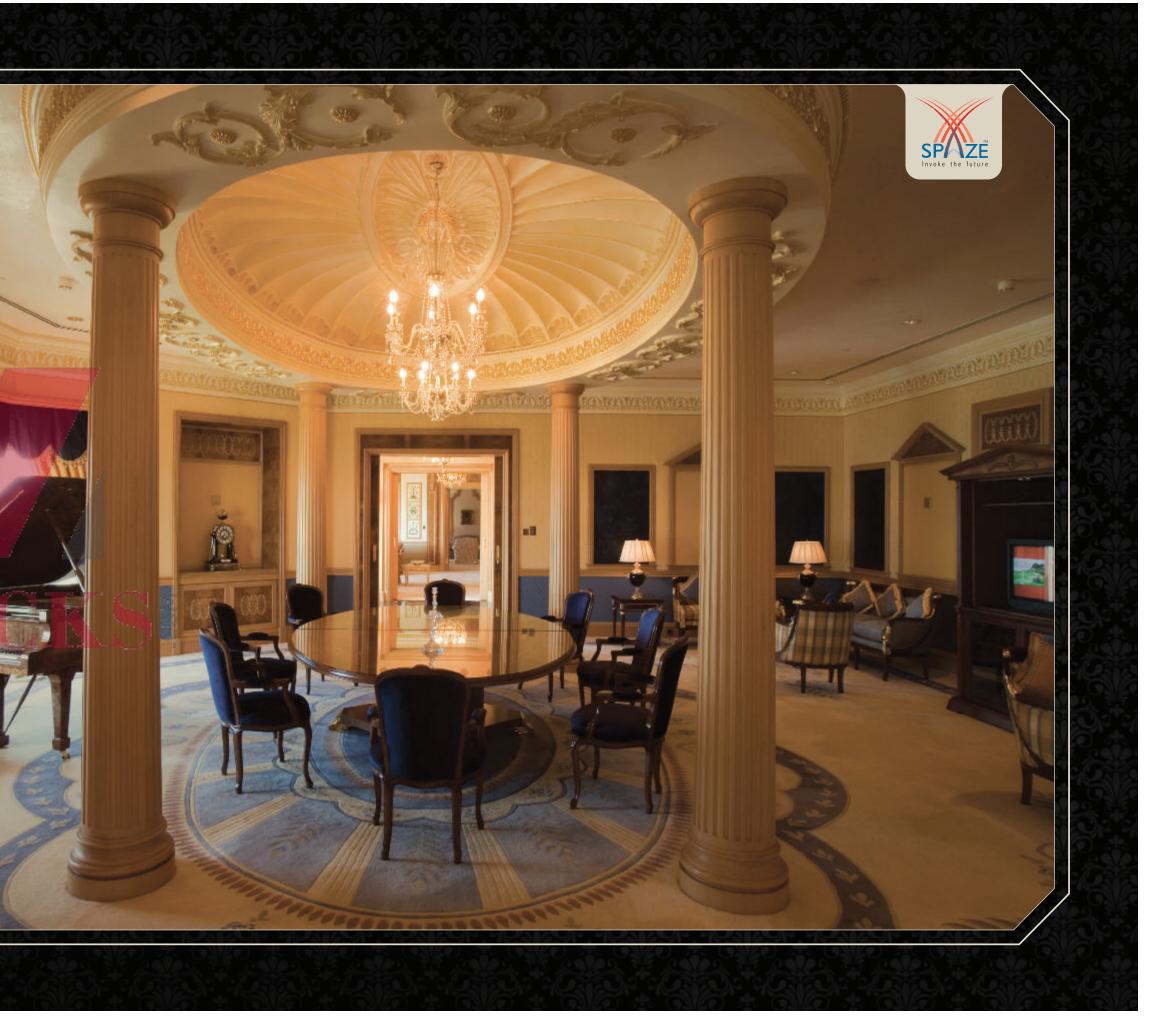

## SPACIOUS INTERIORS KALISTAA TRULY EPITOMIZES SPACE, TRULY EPITOMIZES SPACE, THE SHEER BIGNESS OF THE INTERIORS IS BOUND TO TAKE YOUR BREATH AWAY AND GIVE YOU THE FEELING OF EXPANSE WHILE STILL BEING INDOORS. CAREFULLY DESIGNED, EACH CORNER WILL BEAR WITNESS TO THE THOUGHTFULNESS THAT HAS GONE IN THE IDEATION STAGE.