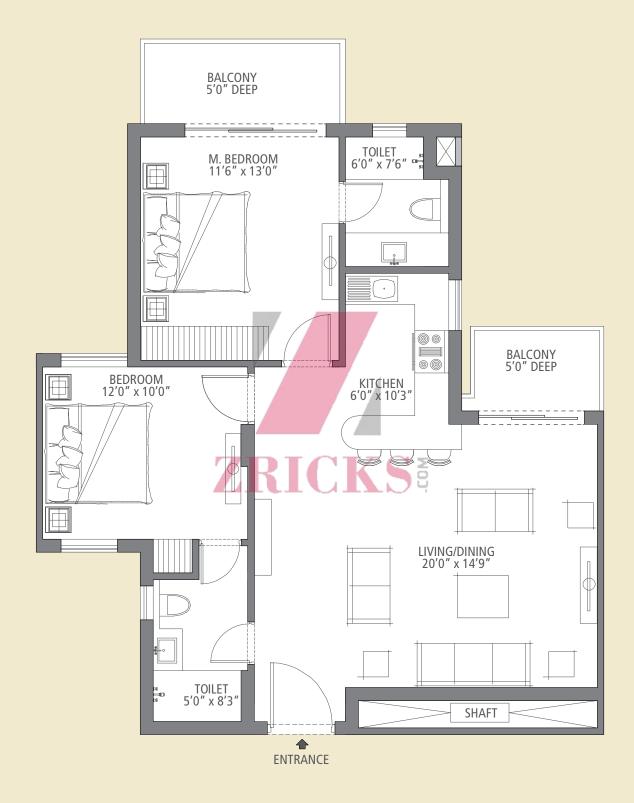

apartments
- Contemporary layout with a open kitchen format
- · Premium finishes and efficient designs

- Part of a larger master-planned gated community
- Development with all amenities for modern living





- 20 minute drive to the Delhi International Airport
- On the proposed Metro corridor
- Easy access from Express Highway to the city
- Strategically located in the emerging Suburban
   Business District on the Golf Course Extension Road
- Located in a thriving neighbourhood with schools and hospital nearby



## TYPE A - 2 BEDROOM UNIT (1125 SQ. FEET)

#### **TOWERS S-A**





**KEY PLAN** 

## TYPE B - 2 BEDROOM UNIT (1200 SQ. FEET)

#### **TOWERS S-A**



TYPE C - 2 BEDROOM UNIT (1125 SQ. FEET)

**TOWERS S-A** 





## TYPE D - 2 BEDROOM UNIT (1125 SQ. FEET)

#### **TOWERS S-A**





## PROPOSED SPECIFICATIONS\* FOR THE **PALM STUDIOS**

| AREAS                       | WALLS                                                                                                                                                                                                                                                                                                                                                                                                                                                                            | FLOORS                          | CEILINGS                                        | DOORS