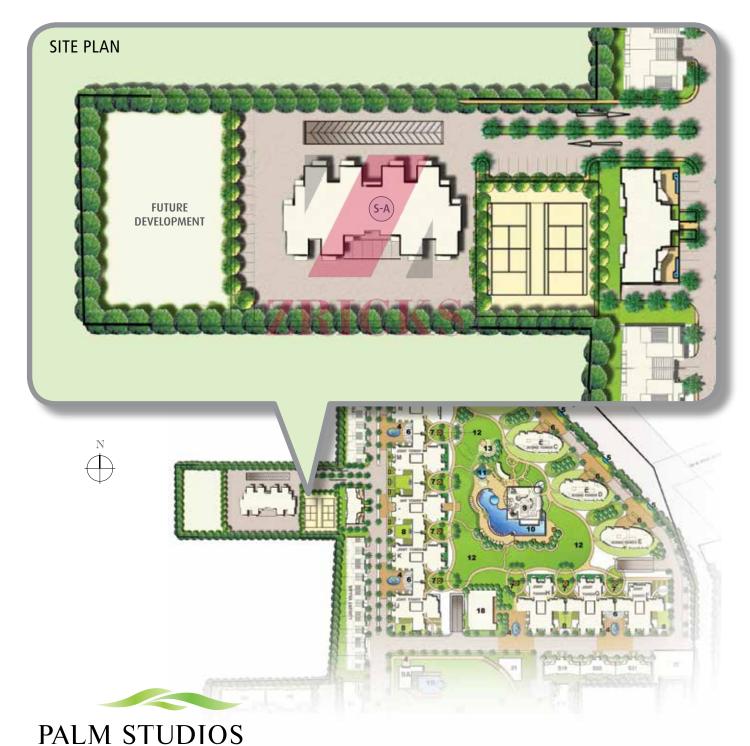

Part of a larger master planned community of The Palm Drive, the PALM STUDIOS are located in a thriving neighbourhood with all modern conveniences and amenities. These apartments are created for people who want to create a spectacular first impression.

#### **TOWERS S-A**

**KEY PLAN** 