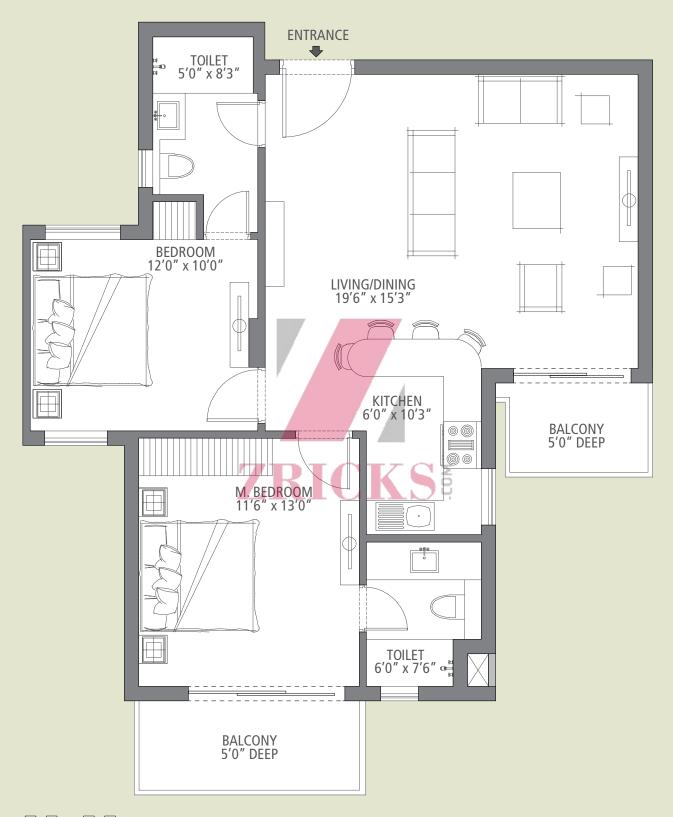

veniences and amenities. These apartments are created for people who want to create a spectacular first impression.

- Air-conditioned 2 Bedroom + living room apartments
- Choose from 2 options 1125 & 1200 sq. ft. apartments
- Contemporary layout with a open kitchen format
- · Premium finishes and efficient designs

- Part of a larger master-planned gated community
- Development with all amenities for modern living





- 20 minute drive to the Delhi International Airport
- On the proposed Metro corridor
- Easy access from Express Highway to the city
- Strategically located in the emerging Suburban
   Business District on the Golf Course Extension Road
- Located in a thriving neighbourhood with schools and hospital nearby



## TYPE A - 2 BEDROOM UNIT (1125 SQ. FEET)

#### **TOWERS S-A**





**KEY PLAN** 

## TYPE B - 2 BEDROOM UNIT (1200 SQ. FEET)

#### **TOWERS S-A**



TYPE C - 2 BEDROOM UNIT (1125 SQ. FEET)

**TOWERS S-A** 





## TYPE D - 2 BEDROOM UNIT (1125 SQ. FEET)

#### **TOWERS S-A**





## PROPOSED SPECIFICATIONS\* FOR THE **PALM STUDIOS**

| AREAS                       | WALLS                                                                                                                                                                                                                                                                                                                                                                                                                                                                            | FLOORS