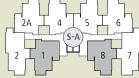

## TYPE B - 2 BEDROOM UNIT (1200 SQ. FEET)

#### **TOWERS S-A**

TYPE C - 2 BEDROOM UNIT (1125 SQ. FEET)

**TOWERS S-A** 