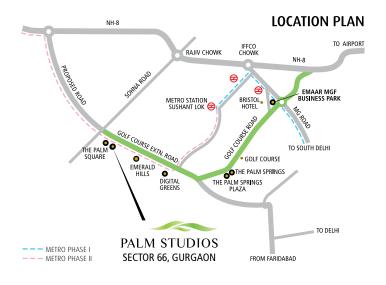

- 20 minute drive to the Delhi International Airport
- On the proposed Metro corridor
- Easy access from Express Highway to the city
- Strategically located in the emerging Suburban
   Business District on the Golf Course Extension Road
- Located in a thriving neighbourhood with schools and hospital nearby