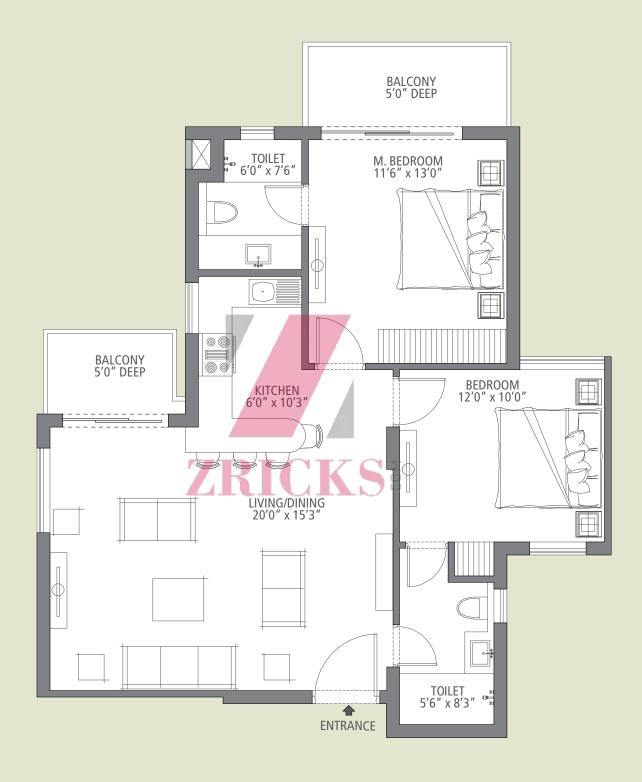

+ living room apartments
- Choose from 2 options 1125 & 1200 sq. ft. apartments
- Contemporary layout with a open kitchen format
- · Premium finishes and efficient designs

- Part of a larger master-planned gated community
- Development with all amenities for modern living





- 20 minute drive to the Delhi International Airport
- On the proposed Metro corridor
- Easy access from Express Highway to the city
- Strategically located in the emerging Suburban
   Business District on the Golf Course Extension Road
- Located in a thriving neighbourhood with schools and hospital nearby



## TYPE A - 2 BEDROOM UNIT (1125 SQ. FEET)

#### **TOWERS S-A**





**KEY PLAN** 

## TYPE B - 2 BEDROOM UNIT (1200 SQ. FEET)

#### **TOWERS S-A**



TYPE C - 2 BEDROOM UNIT (1125 SQ. FEET)

**TOWERS S-A** 





## TYPE D - 2 BEDROOM UNIT (1125 SQ. FEET)

#### **TOWERS S-A**





## PROPOSED SPECIFICATIONS\* FOR THE **PALM STUDIOS**

| AREAS                       | WALLS                                                                                                                                                                                                                                                                                                                                                                                                                                                                            | FLOORS                          | CEILINGS                                        | DOORS