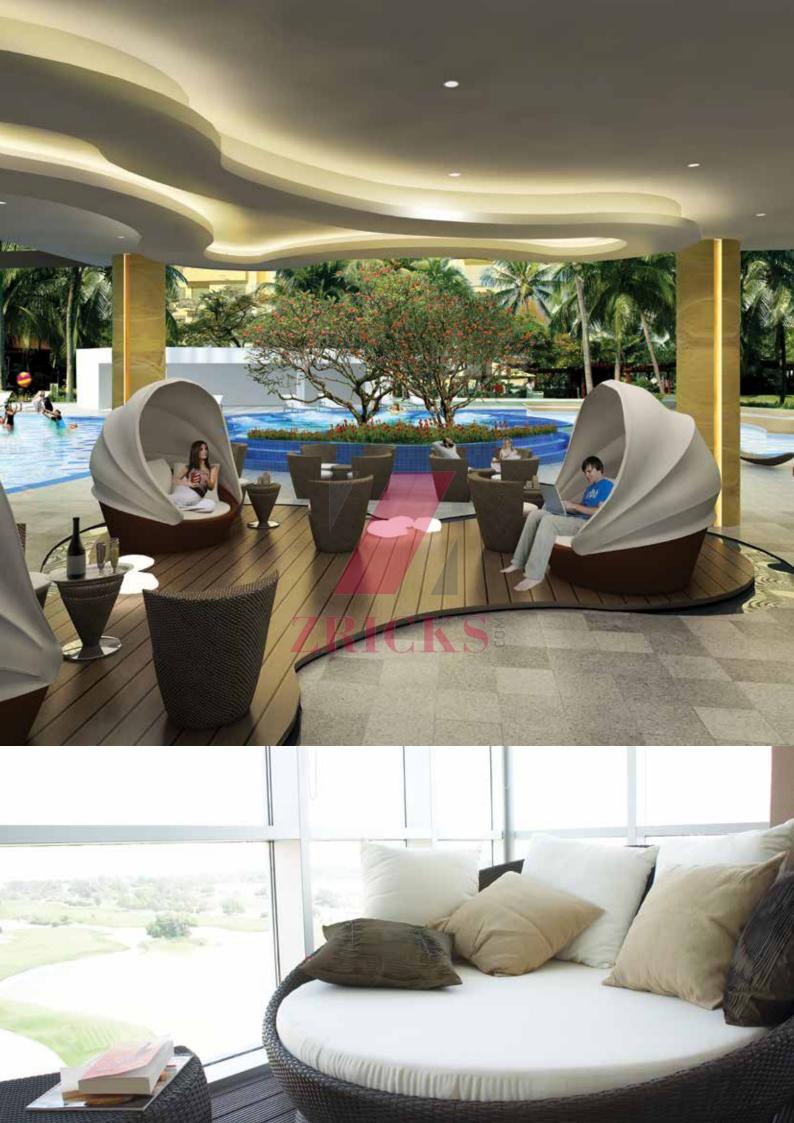

## PROPOSED SPECIFICATIONS\* FOR THE **PALM STUDIOS**

| AREAS                       | WALLS                                                                                                                                                                                                                                                                                                                                                                                                                                                                            | FLOORS                          | CEILINGS                                        | DOORS                                                                                                                                                         | WINDOWS/GLAZINGS                                                | OTHERS                                                                      | SWITCHES            |
|-----------------------------|----------------------------------------------------------------------------------------------------------------------------------------------------------------------------------------------------------------------------------------------------------------------------------------------------------------------------------------------------------------------------------------------------------------------------------------------------------------------------------|---------------------------------|-------------------------------------------------|---------------------------------------------------------------------------------------------------------------------------------------------------------------|-----------------------------------------------------------------|-----------------------------------------------------------------------------|---------------------|
| LIVING ROOM                 | POP PUNNING<br>WITH ACRYLIC<br>EMULSION<br>PAINT                                                                                                                                                                                                                                                                                                                                                                                                                                 | IMPORTED<br>TILES               | POP PUNNING<br>WITH ACRYLIC<br>EMULSION PAINT   | INTERNAL DOORS: FLUSH DOOR SHUTTERS EXTERNAL DOORS: UPVC/POWDER COATED ALUMINUM DOORS, MAIN ENTRANCE DOOR: POLISHED TEAKWOOD FRAME WITH PANELED DOOR SHUTTERS | UPVC/POWDER<br>COATED ALUMINUM<br>WINDOW FRAMES<br>AND SHUTTERS | SPLIT AC UNITS IN<br>LIVING, DINING AND<br>BEDROOMS                         | MODULAR<br>SWITCHES |
| MASTER<br>BEDROOM           | POP PUNNING<br>WITH ACRYLIC<br>EMULSION<br>PAINT                                                                                                                                                                                                                                                                                                                                                                                                                                 | LAMINATED<br>WOODEN<br>FLOORING | POP PUNNING<br>WITH ACRYLIC<br>EMULSION PAINT   | INTERNAL DOORS:<br>FLUSH DOOR SHUTTERS<br>EXTERNAL DOORS:<br>UPVC/POWDER-COATED<br>ALUMINUM DOORS                                                             | UPVC/POWDER<br>COATED ALUMINUM<br>WINDOW FRAMES<br>AND SHUTTERS | -                                                                           | MODULAR<br>SWITCHES |
| OTHER<br>BEDROOM            | POP PUNNING<br>WITH ACRYLIC<br>EMULSION<br>PAINT                                                                                                                                                                                                                                                                                                                                                                                                                                 | LAMINATED<br>WOODEN<br>FLOORING | POP PUNNING<br>WITH ACRYLIC<br>EMULSION PAINT   | Internal Doors:<br>Flush Door Shutters<br>External Doors:<br>UPVC/POWDER-COATED<br>ALUMINUM DOORS                                                             | UPVC/POWDER<br>COATED ALUMINUM<br>WINDOW FRAMES<br>AND SHUTTERS | -                                                                           | MODULAR<br>SWITCHES |
| OPEN KITCHEN<br>WITH DINING | CERAMIC TILES                                                                                                                                                                                                                                                                                                                                                                                                                                                                    | VITRIFIED<br>TILES              | POP PUNNING<br>WITH ACRYLIC<br>EMULSION PAINT   | INTERNAL DOORS: FLUSH DOOR SHUTTERS EXTERNAL DOORS: UPVC/POWDER-COATED ALUMINUM DOORS                                                                         | UPVC/POWDER COATED<br>ALUMINUM WINDOW<br>FRAMES AND SHUTTERS    | GRANITE COUNTER<br>TOP, STAINLESS<br>STEEL SINK,<br>IMPORTED CP<br>FITTINGS | MODULAR<br>SWITCHES |
| BALCONIES                   | WEATHER<br>PROOF PAINT                                                                                                                                                                                                                                                                                                                                                                                                                                                           | Anti-skid<br>Tiles              | WEATHER<br>PROOF PAINT                          | EXTERNAL DOORS:<br>UPVC/POWDER-COATED<br>ALUMINUM DOORS                                                                                                       | -                                                               | -                                                                           | MODULAR<br>SWITCHES |
| MASTER<br>TOILET            | IMPORTED<br>TILES                                                                                                                                                                                                                                                                                                                                                                                                                                                                | IMPORTED<br>TILES               | FALSE CEILING<br>WITH ACRYLIC<br>EMULSION PAINT | INTERNAL DOOR:<br>FLUSH DOOR SHUTTERS                                                                                                                         | UPVC/POWDER-COATED<br>ALUMINUM WINDOW<br>FRAMES AND SHUTTERS    | IMPORTED CHINAWARE, IMPORTED CP FITTINGS, MARBLE COUNTER AND BASIN          | MODULAR<br>SWITCHES |
| OTHER<br>TOILET             | VITRIFIED TILES                                                                                                                                                                                                                                                                                                                                                                                                                                                                  | VITRIFIED<br>TILES              | FALSE CEILING<br>WITH ACRYLIC<br>EMULSION PAINT | INTERNAL DOORS:<br>FLUSH DOOR SHUTTERS                                                                                                                        | UPVC/POWDER-COATED<br>ALUMINUM WINDOW<br>FRAMES AND SHUTTERS    | IMPORTED<br>CHINAWARE<br>AND CP FITTINGS,<br>MARBLE COUNTER                 | MODULAR<br>SWITCHES |
| FACILITIES                  | HEALTH CLUB FACILITY WITH FULLY EQUIPPED UNISEX GYM FITTED WITH CABLE TVS, JACUZZI, DANCE & AEROBICS STUDIO. SPORTS FACILITIES WITH TENNIS COURTS, 2 SWIMMING POOL WITH BABY SPLASH, SHOWER AND CHANGING AREAS. CLUB WITH LOUNGE, BILLIARDS/POOL ROOM, MULTI-PURPOSE HALL/FUNCTION LOUNGE AND MULTI-CUISINE RESTAURANT. KIDS CRÉCHE WITH TOT-LOTS, SEESAWS, BABY SLIDES, SAND PIT & PARTY AREA & MINI-CLUB CINEPLEX 5.0 KVA POWER BACK-UP PER APARTMENT AND TREATED WATER SUPPLY |                                 |                                                 |                                                                                                                                                               |                                                                 |                                                                             |                     |
| SECURITY                    | PERIMETER SECURITY, CCTV IN MAIN ENTRANCE LOBBY FOR SURVEILLANCE                                                                                                                                                                                                                                                                                                                                                                                                                 |                                 |                                                 |                                                                                                                                                               |                                                                 |                                                                             |                     |