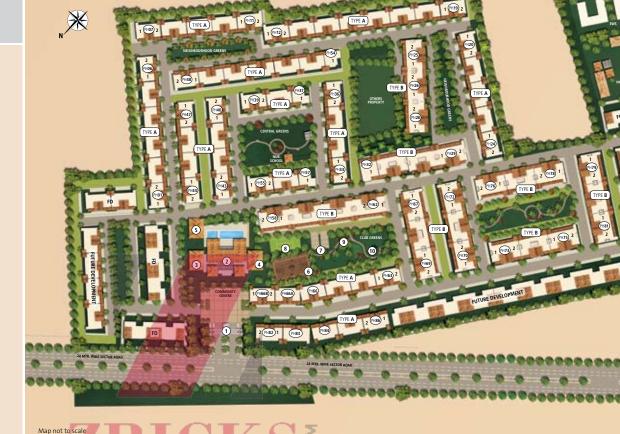

### MASTER PLAN

### Legend

- 1. Entry Gate Complex
- Community Centre with Swimming Pool, Multi-Purpose Hall and Business Centre
- High-Tech
   Gymnasium and
   Salon/Spa
- 4. Cafeteria and Crèche
- Shopping Complex and Convenient Store
- 6. Basketball Court
- 7. Badminton Court
- 8. Lawn Tennis
- Jogging and
   Walking Tracks with
   Landscape
- 10. Children Play Area