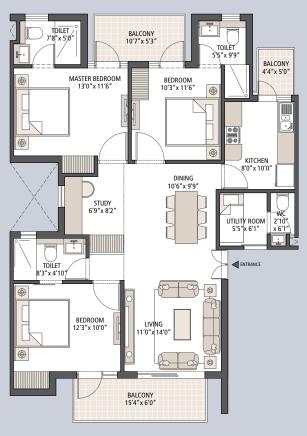

# Typical Floor Plan (1,575 sq. ft.)

Base Plan
3 Bedroom + 3 Bathroom + Utility Room + Study

Type A1

Flexi-Option 1
3 Bedroom + 3 Bathroom + Utility Room + Walk-in Closet

Type A2