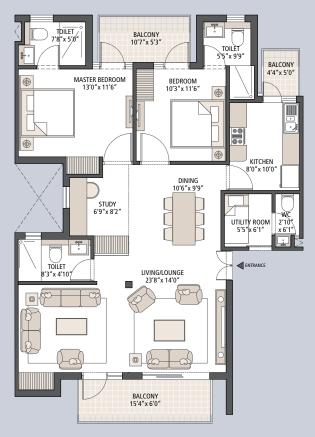

# Typical Floor Plan (1,575 sq. ft.)

Base Plan
3 Bedroom + 3 Bathroom + Utility Room + Study

Type A1

Flexi-Option 1
3 Bedroom + 3 Bathroom + Utility Room + Walk-in Closet

Type A2