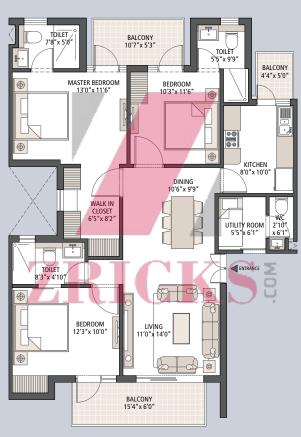

# Typical Floor Plan (1,575 sq. ft.)

Base Plan
3 Bedroom + 3 Bathroom + Utility Room + Study

Type A1

Flexi-Option 1
3 Bedroom + 3 Bathroom + Utility Room + Walk-in Closet

Type A2

## Flexi-Option 2

2 Bedroom + 3 Bathroom + Utility Room + Study + Lounge

Type A3