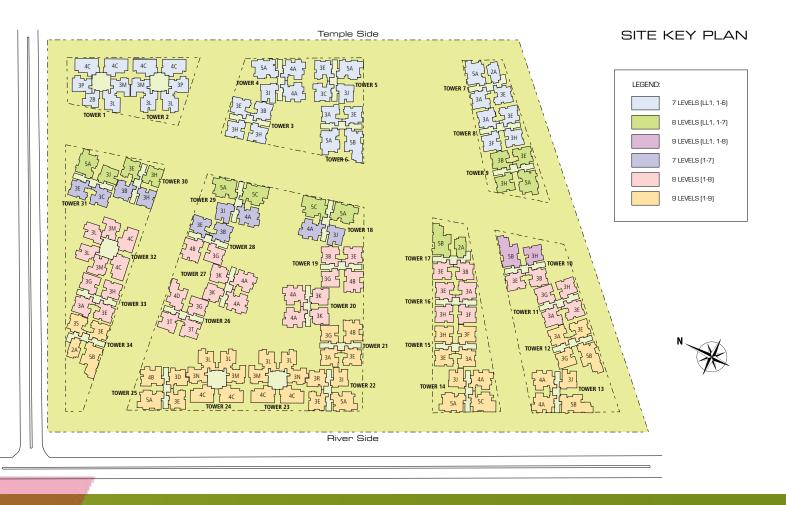

5. Hedge Maze

River Side

# MASTER PLAN

- 2. Central Drop-off
- 3. Central Courtyard
- 4. Landscaped Gardens

  - Games, Picnic or Lounging
- 7. Central Fountain
- 8. Tennis Viewing Terraces
- 9. Tennis Courts
- 12. Barbecue Pavilion
- 14. Water Play Area A: The Creek
- 15. Stairway Cascade

- 19. Turnaround
- 21. Courtyard Social Space

- 24. Half-court Basketball
- 26. Central Park
- 27. Water Play Area B: Central Social Space
- 28. Clubhouse Drop-off
- 29. Putting Green
- 30. 30 m Lap Swimming Pool
- 31. Clubhouse Event Lawn
- 32. Clubhouse Lower Level Drop-off
- 33. Clubhouse Sunken Courtyard