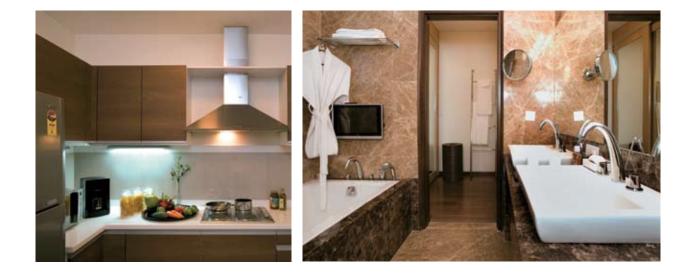

## Specifications

| AREAS                                            | WALLS                                                                                                                                                                                                                                                                                                                                                                                                                                                               | FLOOR                                     | CEILING                                          | DOORS                                                                                                                                                                      | WINDOWS / GLAZING                                          | OTHERS                                                                                                                                                                                 | SWITCHES            |
|--------------------------------------------------|---------------------------------------------------------------------------------------------------------------------------------------------------------------------------------------------------------------------------------------------------------------------------------------------------------------------------------------------------------------------------------------------------------------------------------------------------------------------|-------------------------------------------|--------------------------------------------------|----------------------------------------------------------------------------------------------------------------------------------------------------------------------------|------------------------------------------------------------|----------------------------------------------------------------------------------------------------------------------------------------------------------------------------------------|---------------------|
| Living Room/<br>Dining/<br>Lobby/<br>Family Room | POP PUNNING<br>WITH ACRYLIC<br>EMULSION<br>PAINT                                                                                                                                                                                                                                                                                                                                                                                                                    | IMPORTED<br>MARBLE/<br>WOODEN<br>FLOORING | POP PUNNING<br>WITH ACRYLIC<br>EMULSION<br>PAINT | INTERNAL DOOR:<br>FLUSH DOOR SHUTTERS<br>EXTERNAL DOOR:<br>POWDER-COATED<br>ALLMINUM DOORS<br>MAIN ENTRANCE DOOR:<br>POLISHED TEAKWOOD FRAME<br>WITH PANELED DOOR SHUTTERS | POWDER-COATED<br>ALUMINUM<br>WINDOW FRAMES<br>AND SHUTTERS | VRV AIR CONDITIONING UNITS<br>IN LIVING & DINING ROOM                                                                                                                                  | MODULAR<br>SWITCHES |
| MASTER<br>BEDROOM                                | POP PUNNING<br>WITH ACRYLIC<br>EMULSION<br>PAINT                                                                                                                                                                                                                                                                                                                                                                                                                    | WOODEN<br>FLOORING                        | POP PUNNING<br>WITH ACRYLIC<br>EMULSION<br>PAINT | INTERNAL DOOR:<br>FLUSH DOOR SHUTTERS<br>EXTERNAL DOOR:<br>POWDER-COATED<br>ALUMINUM DOORS                                                                                 | POWDER-COATED<br>ALUMINUM<br>WINDOW FRAMES<br>AND SHUTTERS | VRV AIR CONDITIONING UNITS                                                                                                                                                             | MODULAR<br>SWITCHES |
| other<br>Bedrooms                                | POP PUNNING<br>WITH ACRYLIC<br>EMULSION<br>PAINT                                                                                                                                                                                                                                                                                                                                                                                                                    | Laminated<br>Wooden<br>Flooring           | Pop Punning<br>With Acrylic<br>Emulsion<br>Paint | INTERNAL DOOR:<br>FLUSH DOOR SHUTTERS<br>EXTERNAL DOOR:<br>POWDER-COATED<br>ALUMINUM DOORS                                                                                 | POWDER-COATED<br>ALUMINUM<br>WINDOW FRAMES<br>AND SHUTTERS | VRV AIR CONDITIONING UNITS                                                                                                                                                             | MODULAR<br>SWITCHES |
| KITCHEN                                          | VITRIFIED TILES                                                                                                                                                                                                                                                                                                                                                                                                                                                     | VITRIFIED<br>TILES                        | POP PUNNING<br>WITH ACRYLIC<br>EMULSION<br>PAINT | INTERNAL DOOR:<br>FLUSH DOOR SHUTTERS<br>EXTERNAL DOOR:<br>POWDER-COATED<br>ALUMINUM DOORS                                                                                 | POWDER-COATED<br>ALUMINUM WINDOW<br>FRAMES AND<br>SHUTTERS | MODULAR KITCHEN<br>WITH HOB AND CHIMNEY,<br>GRANITE COUNTER TOP<br>WITH BACK SPLASH IN<br>GRANITE, STAINLESS STEEL<br>SINK WITH DOUBLE BOWL<br>AND DRAINBOARD,<br>IMPORTED CP FITTINGS | MODULAR<br>SWITCHES |
| Balconies/<br>Terraces                           | WEATHER<br>PROOF PAINT                                                                                                                                                                                                                                                                                                                                                                                                                                              | ANTI-SKID<br>TILES                        | WEATHER<br>PROOF PAINT<br>EXTERIOR               | EXTERNAL DOOR:<br>POWDER-COATED<br>ALUMINUM DOORS                                                                                                                          | -                                                          | -                                                                                                                                                                                      | MODULAR<br>SWITCHES |
| Master<br>Toilet/<br>Powder Room                 | IMPORTED<br>MARBLE TILES                                                                                                                                                                                                                                                                                                                                                                                                                                            | IMPORTED<br>MARBLE                        | ACRYLIC<br>EMULSION<br>PAINT                     | INTERNAL DOOR:<br>FLUSH DOOR SHUTTERS                                                                                                                                      | POWDER-COATED<br>ALUMINUM WINDOW<br>FRAMES AND<br>SHUTTERS | IMPORTED CHINAWARE,<br>IMPORTED CP FITTINGS,<br>IMPORTED MARBLE<br>COUNTER, BATHTUB & DUAL<br>BASINS                                                                                   | MODULAR<br>SWITCHES |
| other<br>Toilets                                 | VITRIFIED TILES                                                                                                                                                                                                                                                                                                                                                                                                                                                     | IMPORTED<br>MARBLE                        | ACRYLIC<br>EMULSION<br>PAINT                     | INTERNAL DOOR:<br>FLUSH DOOR SHUTTERS                                                                                                                                      | POWDER-COATED<br>ALUMINUM WINDOW<br>FRAMES AND<br>SHUTTERS | IMPORTED CHINAWARE<br>AND CP FITTINGS,<br>IMPORTED MARBLE<br>COUNTER                                                                                                                   | MODULAR<br>SWITCHES |
| s. Room/<br>Utility Room                         | OIL-BOUND<br>DISTEMPER                                                                                                                                                                                                                                                                                                                                                                                                                                              | CERAMIC<br>TILES                          | OIL-BOUND<br>DISTEMPER                           | INTERNAL DOOR:<br>FLUSH DOOR SHUTTERS                                                                                                                                      | POWDER-COATED<br>ALUMINUM WINDOW<br>FRAMES AND<br>SHUTTERS | -                                                                                                                                                                                      | MODULAR<br>SWITCHES |
| s/utility<br>Toilet                              | CERAMIC TILES                                                                                                                                                                                                                                                                                                                                                                                                                                                       | CERAMIC<br>TILES                          | OIL-BOUND<br>DISTEMPER                           | INTERNAL DOOR:<br>FLUSH DOOR SHUTTERS                                                                                                                                      | POWDER-COATED<br>ALUMINUM WINDOW<br>FRAMES AND<br>SHUTTERS | CHINAWARE AND CP<br>FITTINGS                                                                                                                                                           | MODULAR<br>SWITCHES |
| FACILITIES                                       | HEALTH CLUB FACILITY WITH FULLY-EQUIPPED UNISEX GYM FITTED WITH CABLE TVs, JACUZZI, SPORTS FACILITIES WITH TENNIS COURTS,<br>30 M LAP SWIMMING POOL WITH RECREATION BAY AND BUBBLE POOL. CLUB WITH LOUNGE, RECREATION ROOM,<br>MULTI-PURPOSE HALL/FUNCTION LOUNGE. KIDS CRÉCHE WITH TOT-LOTs, SEESAWS, BABY SLIDES, SAND PIT & PARTY AREA.<br>100% POWER BACK-UP AND TREATED WATER SUPPLY IN EVERY APARTMENT, MRL (MACHINE ROOM LESS) ELEVATORS, CONVENIENCE SHOPS. |                                           |                                                  |                                                                                                                                                                            |                                                            |                                                                                                                                                                                        |                     |
| SECURITY                                         | PERIMETER SECURITY, CCTV IN BASEMENT AND MAIN ENTRANCE LOBBY FOR SURVEILLANCE AND VIDEO DOOR PHONE AT MAIN DOOR IN EVERY APARTMENT                                                                                                                                                                                                                                                                                                                                  |                                           |                                                  |                                                                                                                                                                            |                                                            |                                                                                                                                                                                        |                     |