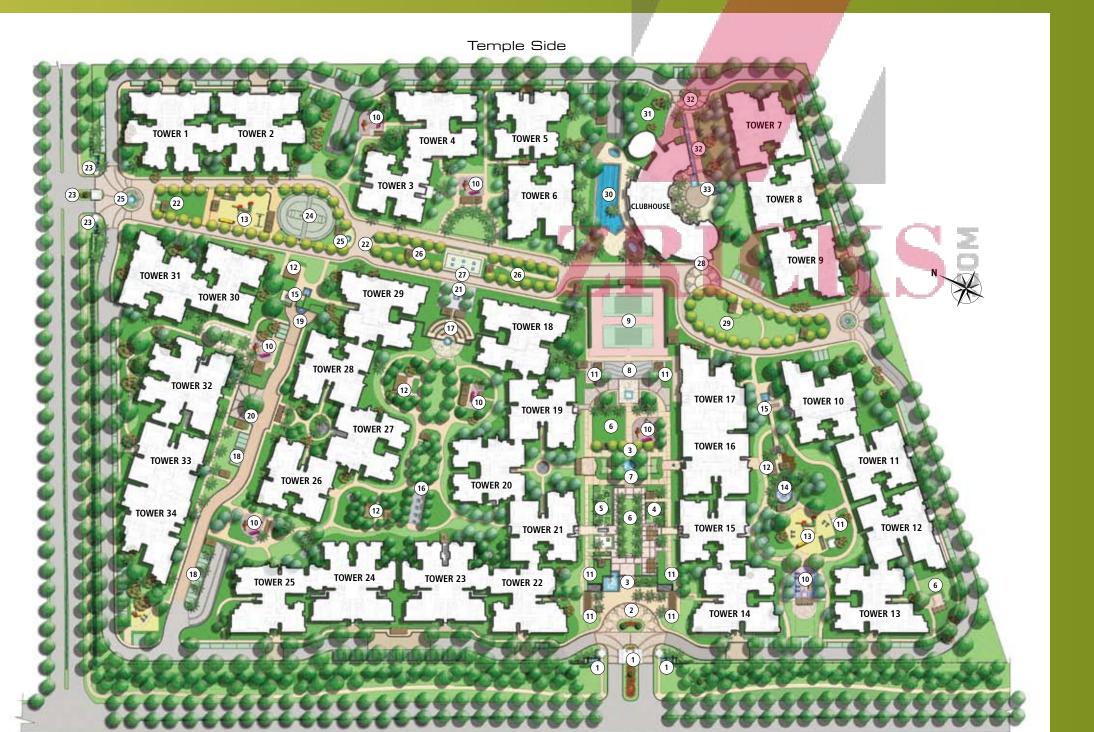

5. Hedge Maze

River Side

# MASTER PLAN

- 2. Central Drop-off
- 3. Central Courtyard
- 4. Landscaped Gardens

  - Games, Picnic or Lounging
- 7. Central Fountain
- 8. Tennis Viewing Terraces
- 9. Tennis Courts
- 12. Barbecue Pavilion
- 14. Water Play Area A: The Creek
- 15. Stairway Cascade

- 19. Turnaround
- 21. Courtyard Social Space

- 24. Half-court Basketball
- 26. Central Park
- 27. Water Play Area B: Central Social Space
- 28. Clubhouse Drop-off
- 29. Putting Green
- 30. 30 m Lap Swimming Pool
- 31. Clubhouse Event Lawn
- 32. Clubhouse Lower Level Drop-off
- 33. Clubhouse Sunken Courtyard