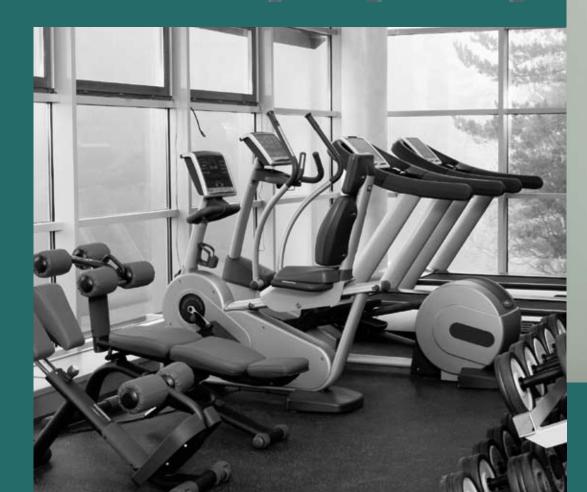

## Specifications

| AREAS                                            | WALLS                                                                                                                                                                                                                                                                                                                                                                                                                                                               | FLOOR                                     | CEILING                                          | DOORS                                                                                                                                                                      | WINDOWS / GLAZING                                          | OTHERS                                                                                                                                                                                 | SWITCHES            |
|--------------------------------------------------|---------------------------------------------------------------------------------------------------------------------------------------------------------------------------------------------------------------------------------------------------------------------------------------------------------------------------------------------------------------------------------------------------------------------------------------------------------------------|-------------------------------------------|--------------------------------------------------|----------------------------------------------------------------------------------------------------------------------------------------------------------------------------|------------------------------------------------------------|----------------------------------------------------------------------------------------------------------------------------------------------------------------------------------------|---------------------|
| Living Room/<br>Dining/<br>Lobby/<br>Family Room | POP PUNNING<br>WITH ACRYLIC<br>EMULSION<br>PAINT                                                                                                                                                                                                                                                                                                                                                                                                                    | IMPORTED<br>MARBLE/<br>WOODEN<br>FLOORING | POP PUNNING<br>WITH ACRYLIC<br>EMULSION<br>PAINT | INTERNAL DOOR:<br>FLUSH DOOR SHUTTERS<br>EXTERNAL DOOR:<br>POWDER-COATED<br>ALLMINUM DOORS<br>MAIN ENTRANCE DOOR:<br>POLISHED TEAKWOOD FRAME<br>WITH PANELED DOOR SHUTTERS | POWDER-COATED<br>ALUMINUM<br>WINDOW FRAMES<br>AND SHUTTERS | VRV AIR CONDITIONING UNITS<br>IN LIVING & DINING ROOM                                                                                                                                  | MODULAR<br>SWITCHES |
| MASTER<br>BEDROOM                                | POP PUNNING<br>WITH ACRYLIC<br>EMULSION<br>PAINT                                                                                                                                                                                                                                                                                                                                                                                                                    | WOODEN<br>FLOORING                        | POP PUNNING<br>WITH ACRYLIC<br>EMULSION<br>PAINT | INTERNAL DOOR:<br>FLUSH DOOR SHUTTERS<br>EXTERNAL DOOR:<br>POWDER-COATED<br>ALUMINUM DOORS                                                                                 | POWDER-COATED<br>ALUMINUM<br>WINDOW FRAMES<br>AND SHUTTERS | VRV AIR CONDITIONING UNITS                                                                                                                                                             | MODULAR<br>SWITCHES |
| other<br>Bedrooms                                | POP PUNNING<br>WITH ACRYLIC<br>EMULSION<br>PAINT                                                                                                                                                                                                                                                                                                                                                                                                                    | Laminated<br>Wooden<br>Flooring           | Pop Punning<br>With Acrylic<br>Emulsion<br>Paint | INTERNAL DOOR:<br>FLUSH DOOR SHUTTERS<br>EXTERNAL DOOR:<br>POWDER-COATED<br>ALUMINUM DOORS                                                                                 | POWDER-COATED<br>ALUMINUM<br>WINDOW FRAMES<br>AND SHUTTERS | VRV AIR CONDITIONING UNITS                                                                                                                                                             | MODULAR<br>SWITCHES |
| KITCHEN                                          | VITRIFIED TILES                                                                                                                                                                                                                                                                                                                                                                                                                                                     | VITRIFIED<br>TILES                        | POP PUNNING<br>WITH ACRYLIC<br>EMULSION<br>PAINT | INTERNAL DOOR:<br>FLUSH DOOR SHUTTERS<br>EXTERNAL DOOR:<br>POWDER-COATED<br>ALUMINUM DOORS                                                                                 | POWDER-COATED<br>ALUMINUM WINDOW<br>FRAMES AND<br>SHUTTERS | MODULAR KITCHEN<br>WITH HOB AND CHIMNEY,<br>GRANITE COUNTER TOP<br>WITH BACK SPLASH IN<br>GRANITE, STAINLESS STEEL<br>SINK WITH DOUBLE BOWL<br>AND DRAINBOARD,<br>IMPORTED CP FITTINGS | MODULAR<br>SWITCHES |
| Balconies/<br>Terraces                           | WEATHER<br>PROOF PAINT                                                                                                                                                                                                                                                                                                                                                                                                                                              | ANTI-SKID<br>TILES                        | WEATHER<br>PROOF PAINT<br>EXTERIOR               | EXTERNAL DOOR:<br>POWDER-COATED<br>ALUMINUM DOORS                                                                                                                          | -                                                          | -                                                                                                                                                                                      | MODULAR<br>SWITCHES |
| Master<br>Toilet/<br>Powder Room                 | IMPORTED<br>MARBLE TILES                                                                                                                                                                                                                                                                                                                                                                                                                                            | IMPORTED<br>MARBLE                        | ACRYLIC<br>EMULSION<br>PAINT                     | INTERNAL DOOR:<br>FLUSH DOOR SHUTTERS                                                                                                                                      | POWDER-COATED<br>ALUMINUM WINDOW<br>FRAMES AND<br>SHUTTERS | IMPORTED CHINAWARE,<br>IMPORTED CP FITTINGS,<br>IMPORTED MARBLE<br>COUNTER, BATHTUB & DUAL<br>BASINS                                                                                   | MODULAR<br>SWITCHES |
| other<br>Toilets                                 | VITRIFIED TILES                                                                                                                                                                                                                                                                                                                                                                                                                                                     | IMPORTED<br>MARBLE                        | ACRYLIC<br>EMULSION<br>PAINT                     | INTERNAL DOOR:<br>FLUSH DOOR SHUTTERS                                                                                                                                      | POWDER-COATED<br>ALUMINUM WINDOW<br>FRAMES AND<br>SHUTTERS | IMPORTED CHINAWARE<br>AND CP FITTINGS,<br>IMPORTED MARBLE<br>COUNTER                                                                                                                   | MODULAR<br>SWITCHES |
| s. Room/<br>Utility Room                         | OIL-BOUND<br>DISTEMPER                                                                                                                                                                                                                                                                                                                                                                                                                                              | CERAMIC<br>TILES                          | OIL-BOUND<br>DISTEMPER                           | INTERNAL DOOR:<br>FLUSH DOOR SHUTTERS                                                                                                                                      | POWDER-COATED<br>ALUMINUM WINDOW<br>FRAMES AND<br>SHUTTERS | -                                                                                                                                                                                      | MODULAR<br>SWITCHES |
| s/utility<br>Toilet                              | CERAMIC TILES                                                                                                                                                                                                                                                                                                                                                                                                                                                       | CERAMIC<br>TILES                          | OIL-BOUND<br>DISTEMPER                           | INTERNAL DOOR:<br>FLUSH DOOR SHUTTERS                                                                                                                                      | POWDER-COATED<br>ALUMINUM WINDOW<br>FRAMES AND<br>SHUTTERS | CHINAWARE AND CP<br>FITTINGS                                                                                                                                                           | MODULAR<br>SWITCHES |
| FACILITIES                                       | HEALTH CLUB FACILITY WITH FULLY-EQUIPPED UNISEX GYM FITTED WITH CABLE TVs, JACUZZI, SPORTS FACILITIES WITH TENNIS COURTS,<br>30 M LAP SWIMMING POOL WITH RECREATION BAY AND BUBBLE POOL. CLUB WITH LOUNGE, RECREATION ROOM,<br>MULTI-PURPOSE HALL/FUNCTION LOUNGE. KIDS CRÉCHE WITH TOT-LOTs, SEESAWS, BABY SLIDES, SAND PIT & PARTY AREA.<br>100% POWER BACK-UP AND TREATED WATER SUPPLY IN EVERY APARTMENT, MRL (MACHINE ROOM LESS) ELEVATORS, CONVENIENCE SHOPS. |                                           |                                                  |                                                                                                                                                                            |                                                            |                                                                                                                                                                                        |                     |
| SECURITY                                         | PERIMETER SECURITY, CCTV IN BASEMENT AND MAIN ENTRANCE LOBBY FOR SURVEILLANCE AND VIDEO DOOR PHONE AT MAIN DOOR IN EVERY APARTMENT                                                                                                                                                                                                                                                                                                                                  |                                           |                                                  |                                                                                                                                                                            |                                                            |                                                                                                                                                                                        |                     |