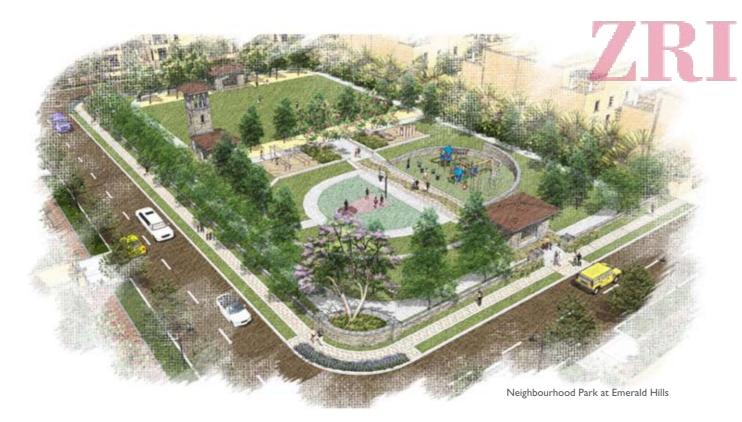

## RICH IN AMENITIES

- Secure gated community
- Electric supply and 100% power back-up
- Streetscaping and lighting
- Water and drainage services
- Landscaped parks and greens
- Facility management services

## RICH IN RECREATION

- Spa facility with lounge, treatment rooms, sauna and steam, shower and washrooms
- Health club facility with fully equipped unisex gym fitted with cable TVs, Jacuzzi, and separate dance and aerobics studio
- Sports facility with tennis courts, swimming pool with baby splash, 24 hour running filter water,

- shower and changing areas
- Club with lounge, billiards room, card room, cigar lounge, multi-purpose hall/function lounge with bar and multi-cuisine restaurant
- Kids crèche with tot-lots, see-saws, baby slides, sand pit and party area
- Mini club Cineplex

## RICH IN TOWNSHIP FACILITIES

- Multi-speciality polyclinic by leading chain, primary & nursery school by leading institute
- Just a step away from the neighbourhood shopping arcade Emerald Plaza
- Restaurant & Cafes
- Convenient Retail
- Walk-to-work Offices