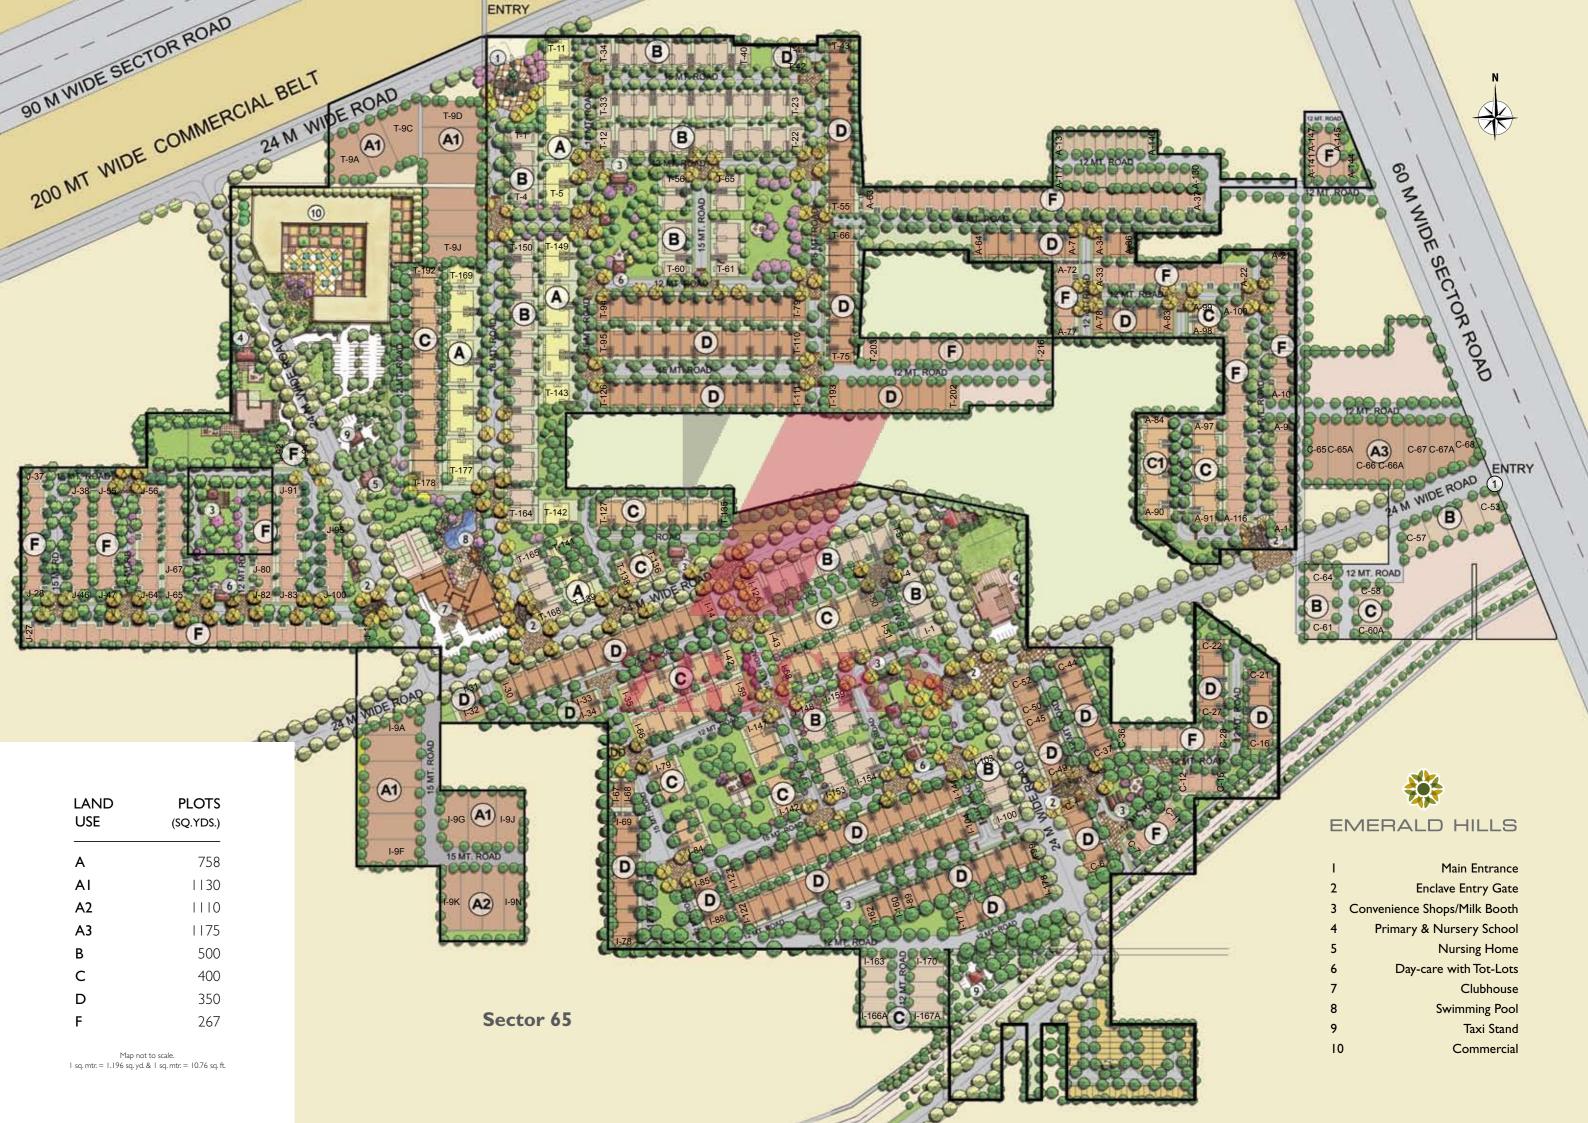

I sq. mtr: = 1.196 sq. yds. & I sq. mtr: = 10.76 sq. ft. In the interest of maintaining high standards, all floor plans, layout plans, areas, dimensions and specifications are indicative and are subject to change as decided by the company or by any competent authority. Soft furnishing, cupboards, furniture and gadgets are not part of the offering.