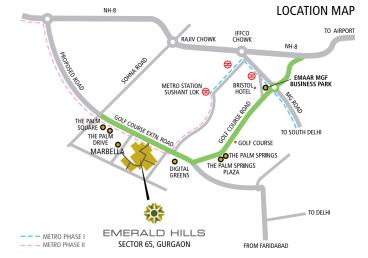

## Because an exclusive lifestyle needs an exclusive address.

Emerald Hills, Gurgaon, just became a little more exclusive.

Presenting spacious exclusive Plots for those who want a little more space and little more privacy. Conceived for affluent and abundant living, plots at Emerald Hills are located within an established one-of-a-kind gated development. This part of Emerald Hills offers a harmonious blend of independent homes and a thriving neighbourhood. It's your space. Design and build it the way you want to. Set your imagination free and let it shape a home as distinct as you are.