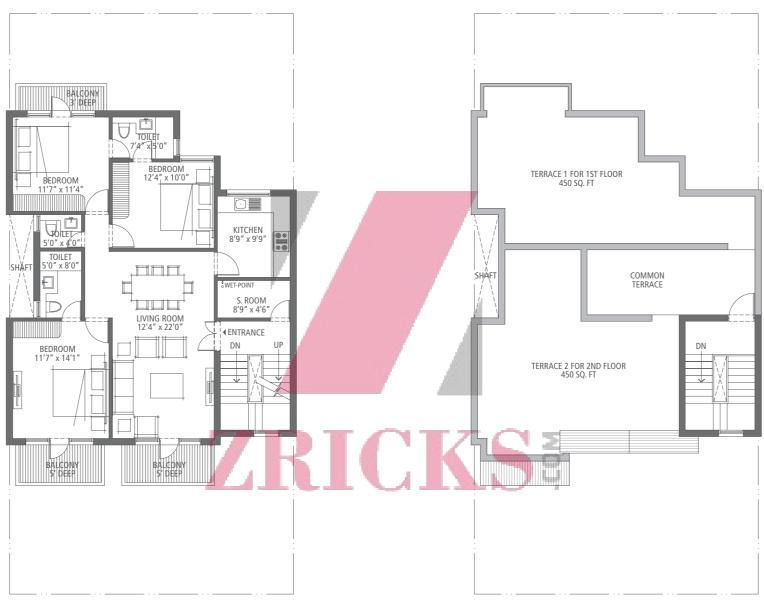

Ground Floor Plan First & Second Floor Plan

| Floor  | Super Built-up area (including staircase & balcony) | Lawns       | Terrace     | Total useable area |
|--------|-----------------------------------------------------|-------------|-------------|--------------------|
| Ground | 1750 sq. ft.                                        | 672 sq. ft. | -           | 2422 sq. ft.       |
| First  | 1750 sq. ft.                                        | -           | 600 sq. ft. | 2350 sq. ft.       |
| Second | 1750 sq. ft.                                        | -           | 600 sq. ft. | 2350 sq. ft.       |

Terrace Floor Plan

1 sq. metre = 1.196 sq. yard & 1 sq. metre = 10.76 sq. feet.

In the interest of maintaining high standards, all floor plans, layout plans, areas, dimensions and specifications are indicative and are subject to change as decided by the company or by any competent authority. Soft furnishing, cupboards, kitchen cabinets, furniture and gadgets are not part of the offering.