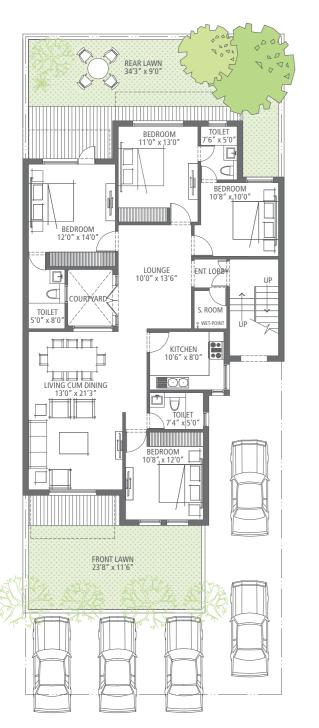

Ground Floor Plan First & Second Floor Plan Terrace Floor Plan

| Floor  | Super Built-up area (including staircase & balcony) | Lawns       | Теггасе     | Total useable area |
|--------|-----------------------------------------------------|-------------|-------------|--------------------|
| Ground | 1380 sq. ft.                                        | 637 sq. ft. | -           | 2017 sq. ft.       |
| First  | 1380 sq. ft.                                        | -           | 450 sq. ft. | 1830 sq. ft.       |
| Second | 1380 sq. ft.                                        | -           | 450 sq. ft. | 1830 sq. ft.       |

1 sq. metre = 1.196 sq. yard & 1 sq. metre = 10.76 sq. feet.

In the interest of maintaining high standards, all floor plans, layout plans, areas, dimensions and specifications are indicative and are subject to change as decided by the company or by any competent authority. Soft furnishing, cupboards, kitchen cabinets, furniture and gadgets are not part of the offering.