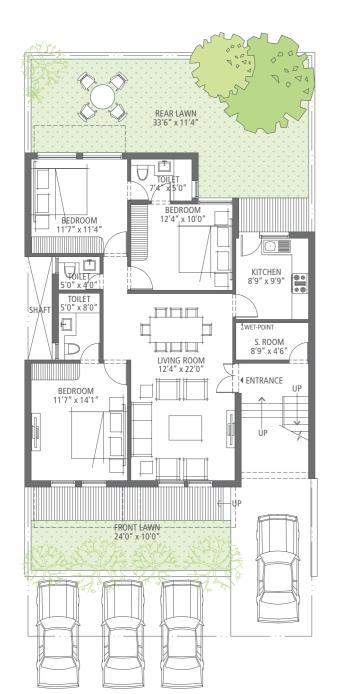

Ground Floor Plan First & Second Floor Plan Terrace Floor Plan

| Floor  | Super Built-up area (including staircase & balcony) | Lawns       | Теггасе     | Total useable area |
|--------|-----------------------------------------------------|-------------|-------------|--------------------|
| Ground | 1380 sq. ft.                                        | 637 sq. ft. | -           | 2017 sq. ft.       |
| First  | 1380 sq. ft.                                        | -           | 450 sq. ft. | 1830 sq. ft.       |
| Second | 1380 sq. ft.                                        | -           | 450 sq. ft. | 1830 sq. ft.       |

1 sq. metre = 1.196 sq. yard & 1 sq. metre = 10.76 sq. feet.

In the interest of maintaining high standards, all floor plans, layout plans, areas, dimensions and specifications are indicative and are subject to change as decided by the company or by any competent authority. Soft furnishing, cupboards, kitchen cabinets, furniture and gadgets are not part of the offering.