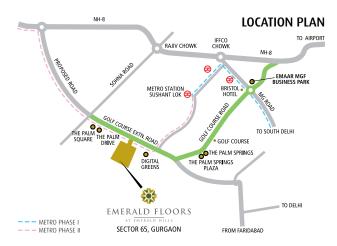

- 20 minute drive to the Delhi International Airport
- On the Metro corridor
- Easy access from Express Highway to the city
- Strategically located in the emerging Suburban Business District on the Golf Course Extension Road
- Located in a thriving neighbourhood with schools and hospital nearby