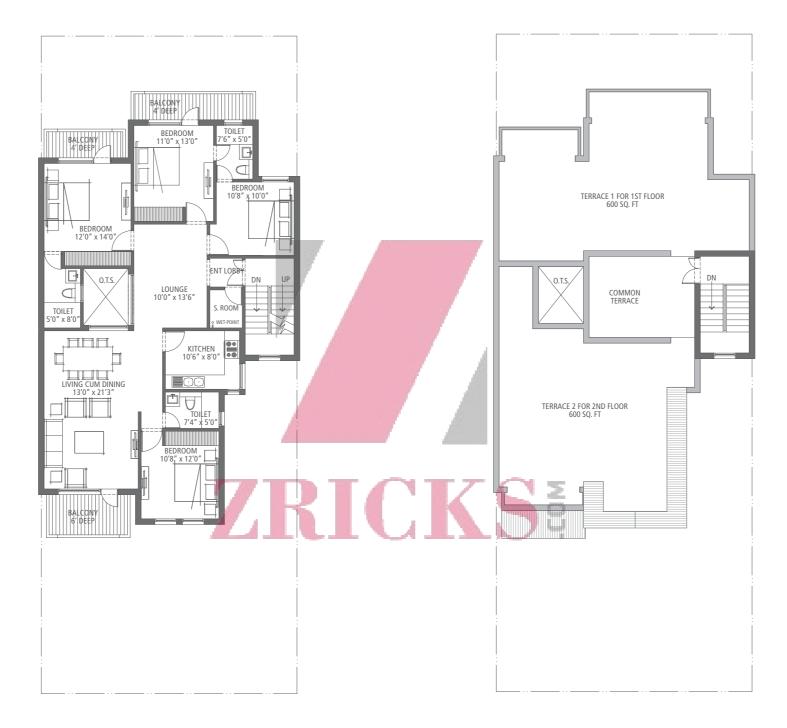

Ground Floor Plan First & Second Floor Plan Terrace Floor Plan

| Floor  | Super Built-up area (including staircase & balcony) | Lawns       | Теггасе     | Total useable area |
|--------|-----------------------------------------------------|-------------|-------------|--------------------|
| Ground | 1380 sq. ft.                                        | 637 sq. ft. | -           | 2017 sq. ft.       |
| First  | 1380 sq. ft.                                        | -           | 450 sq. ft. | 1830 sq. ft.       |
| Second | 1380 sq. ft.                                        | -           | 450 sq. ft. | 1830 sq. ft.       |

Ground Floor Plan First & Second Floor Plan

| Floor  | Super Built-up area (including staircase & balcony) | Lawns       | Terrace     | Total useable area |
|--------|-----------------------------------------------------|-------------|-------------|--------------------|
| Ground | 1750 sq. ft.                                        | 672 sq. ft. | -           | 2422 sq. ft.       |
| First  | 1750 sq. ft.                                        | -           | 600 sq. ft. | 2350 sq. ft.       |
| Second | 1750 sq. ft.                                        | -           | 600 sq. ft. | 2350 sq. ft.       |

Terrace Floor Plan

1 sq. metre = 1.196 sq. yard & 1 sq. metre = 10.76 sq. feet.

In the interest of maintaining high standards, all floor plans, layout plans, areas, dimensions and specifications are indicative and are subject to change as decided by the company or by any competent authority. Soft furnishing, cupboards, kitchen cabinets, furniture and gadgets are not part of the offering.