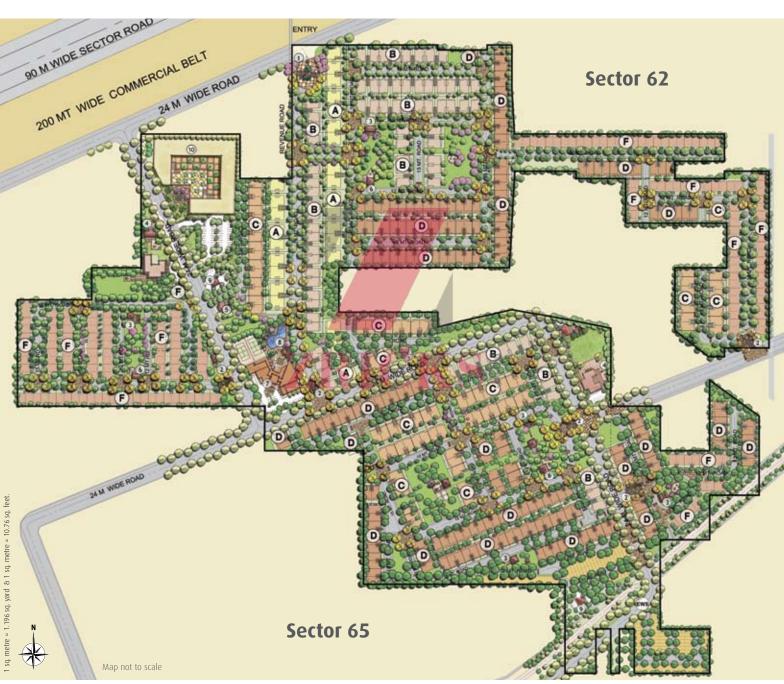

| LAND USE | PLOT AREA    |  |  |
|----------|--------------|--|--|
| Α        | 758 sq. yds. |  |  |
| В        | 500 sq. yds. |  |  |
| C        | 400 sq. yds. |  |  |
| D        | 350 sq. yds. |  |  |
| F        | 267 sq. yds. |  |  |