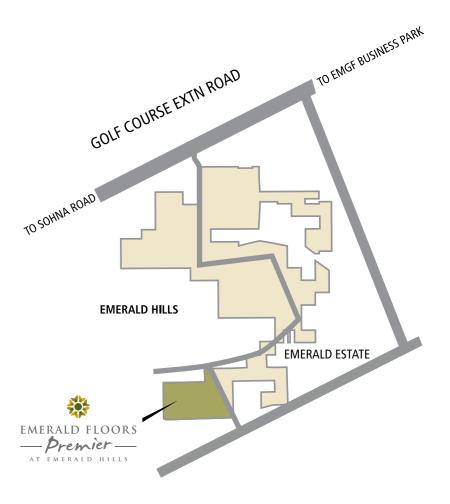

## Life isn't just how you feel about your home. It's how you feel about yourself when you are home.

**Emerald Hills -** an exclusive gated, secure, impeccably planned development in Gurgaon where all the residents' needs are within easy walking distance. Consisting of four enclaves of ultra-luxurious sun-washed villas, plots, villa floors and premium apartments with the finest textures and finishes. Each enclave follows the signature Spanish style, colour palette and promises complete privacy with a quality of living that equals the very best. Lavish outdoor and indoor spaces, parks, sports facilities and shopping centres, all a short walk away complete the living experience at Emerald Hills.

## **Emerald Floors Premier.**

Enjoy the luxury of Villa Floors with the lifestyle and security of a gated community.

**Emerald Floors Premier**, low-rise premium homes featuring the highest design standards and quality amenities at attractive price points. Walk into your home and experience a feeling of luxury, quality and workmanship. As part of the larger Emerald Hills community, each apartment is designed to give you the freedom to grow and flourish in a gated community. Undoubtedly the perfect home for you and your loved ones.