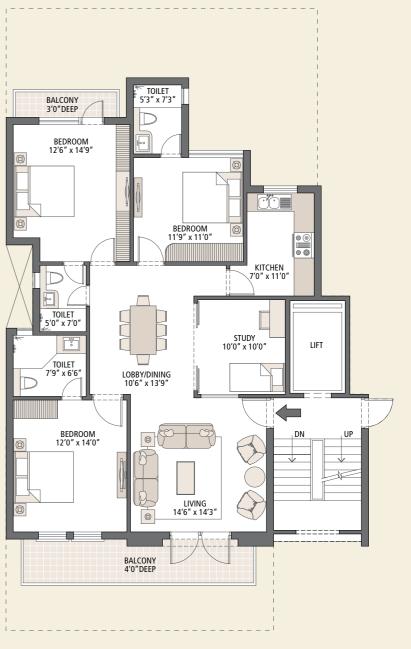

## Type A - Terrace Floor Plan

Separate S. Room for all floors with a common Terrace

**Type B - Ground Floor Plan** (1975 sq. ft.)

4 Bedroom, 4 Bathroom, Study, S. Room (on Terrace), Rear & Front Lawns (550 sq. ft.)

4 Bedroom, 4 Bathroom, Study, S. Room (on Terrace) and Elevator