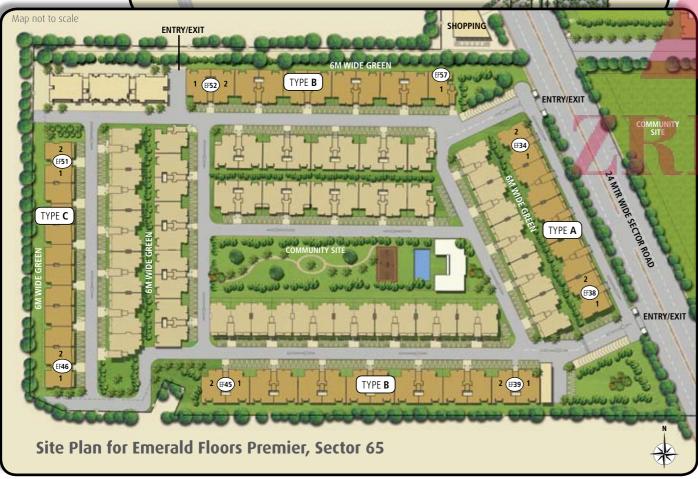

**Type A - Ground Floor Plan** (1650 sq. ft.)

3 Bedroom, 3 Bathroom, Study, S. Room (on Terrace), Rear & Front Lawns (500 sq. ft.)

3 Bedroom, 3 Bathroom, Study, S. Room (on Terrace), and Elevator

**Type A - Typical Floor Plan** (1650 sq. ft.)

## Type A - Terrace Floor Plan

Separate S. Room for all floors with a common Terrace

**Type B - Ground Floor Plan** (1975 sq. ft.)

4 Bedroom, 4 Bathroom, Study, S. Room (on Terrace), Rear & Front Lawns (550 sq. ft.)

# Type B - Terrace Floor Plan

Separate S. Room for all floors with a common Terrace

**Type C - Ground Floor Plan** (1600 sq. ft.)

3 Bedroom, 3 Bathroom, Study, Rear & Front Lawns (500 sq. ft.) Type C - First Floor Plan (1600 sq. ft.)