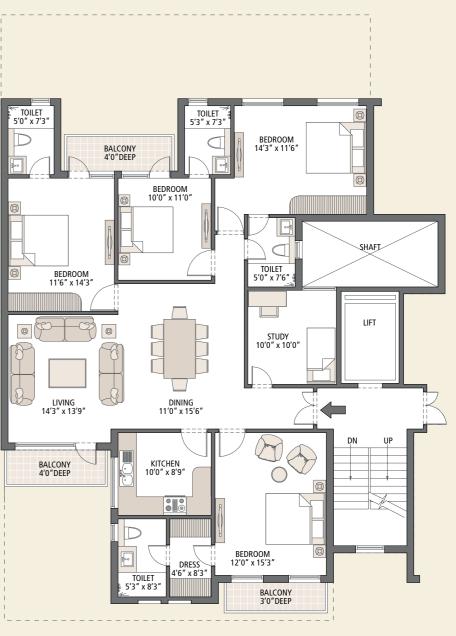

**Type A - Ground Floor Plan** (1650 sq. ft.)

3 Bedroom, 3 Bathroom, Study, S. Room (on Terrace), Rear & Front Lawns (500 sq. ft.)

3 Bedroom, 3 Bathroom, Study, S. Room (on Terrace), and Elevator

**Type A - Typical Floor Plan** (1650 sq. ft.)

3 Bedroom, 3 Bathroom, Study, S. Room (on Terrace) and Elevator