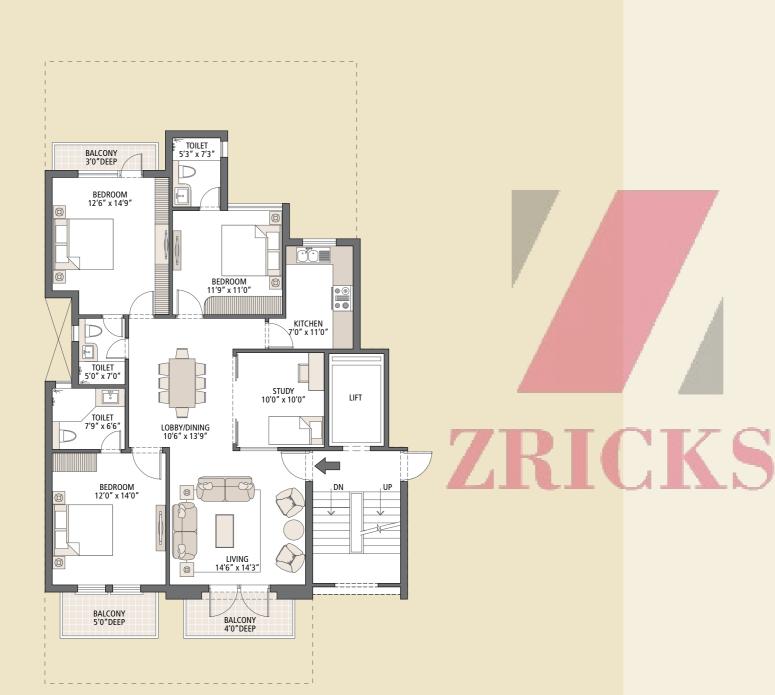

## Type A - Terrace Floor Plan

Separate S. Room for all floors with a common Terrace

**Type B - Ground Floor Plan** (1975 sq. ft.)

4 Bedroom, 4 Bathroom, Study, S. Room (on Terrace), Rear & Front Lawns (550 sq. ft.)

4 Bedroom, 4 Bathroom, Study, S. Room (on Terrace) and Elevator