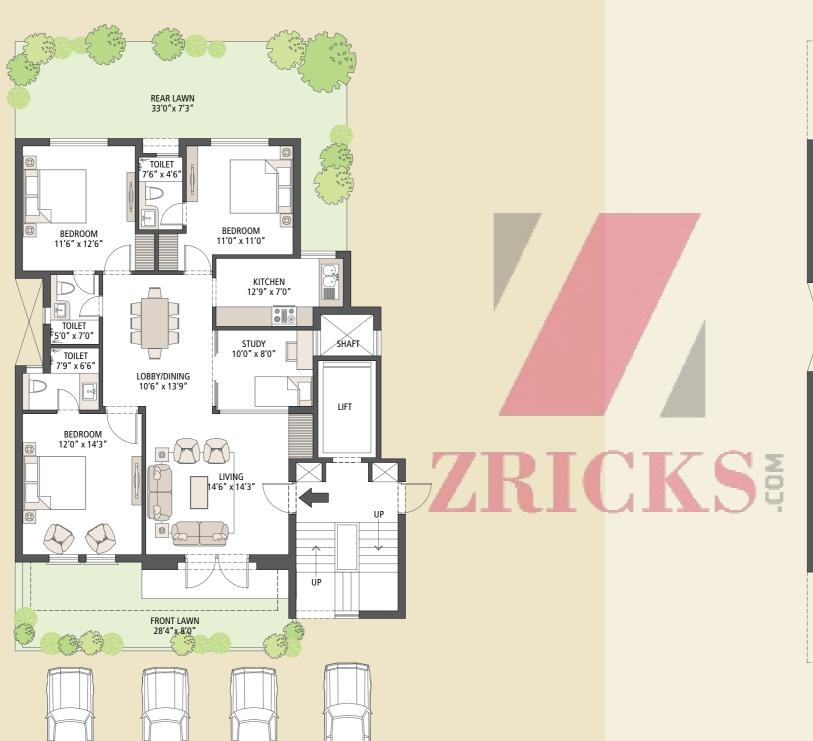

**Type A - Ground Floor Plan** (1650 sq. ft.)

3 Bedroom, 3 Bathroom, Study, S. Room (on Terrace), Rear & Front Lawns (500 sq. ft.)

3 Bedroom, 3 Bathroom, Study, S. Room (on Terrace), and Elevator

**Type A - Typical Floor Plan** (1650 sq. ft.)

3 Bedroom, 3 Bathroom, Study, S. Room (on Terrace) and Elevator