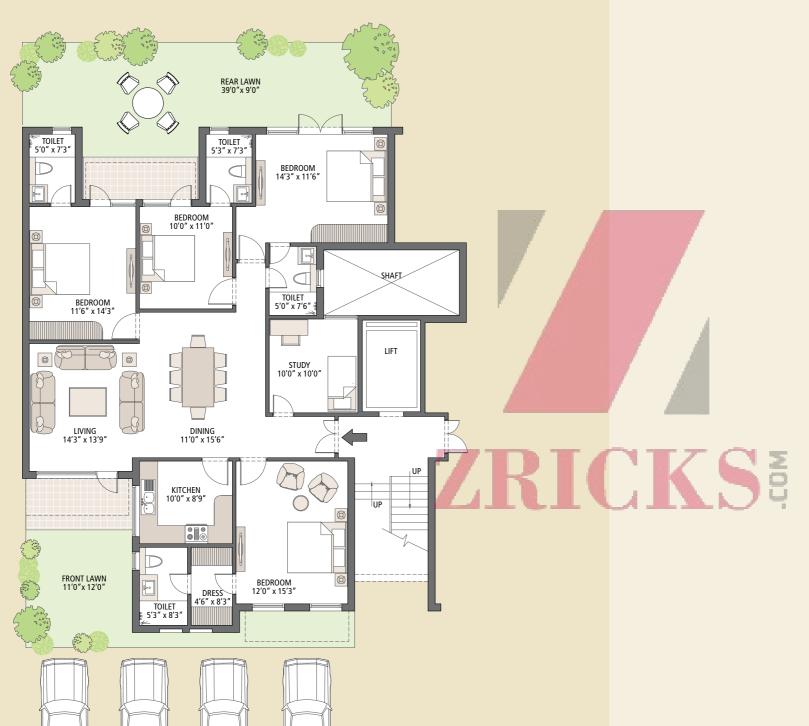

**Type A - Ground Floor Plan** (1650 sq. ft.)

3 Bedroom, 3 Bathroom, Study, S. Room (on Terrace), Rear & Front Lawns (500 sq. ft.)

3 Bedroom, 3 Bathroom, Study, S. Room (on Terrace), and Elevator

**Type A - Typical Floor Plan** (1650 sq. ft.)