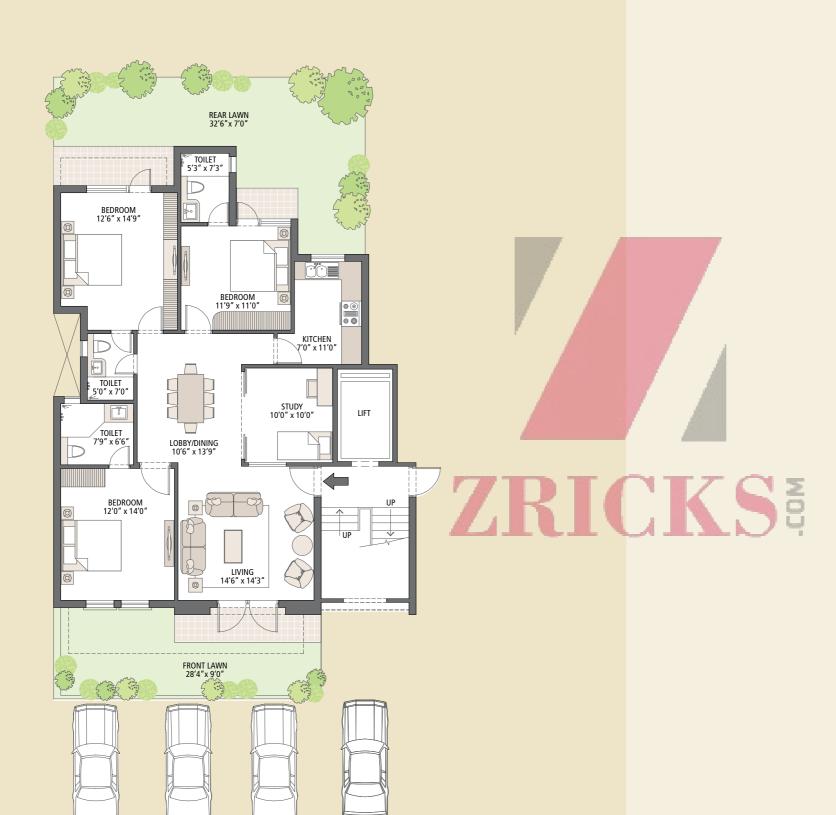

**Type A - Ground Floor Plan** (1650 sq. ft.)

3 Bedroom, 3 Bathroom, Study, S. Room (on Terrace), Rear & Front Lawns (500 sq. ft.)

3 Bedroom, 3 Bathroom, Study, S. Room (on Terrace), and Elevator

**Type A - Typical Floor Plan** (1650 sq. ft.)