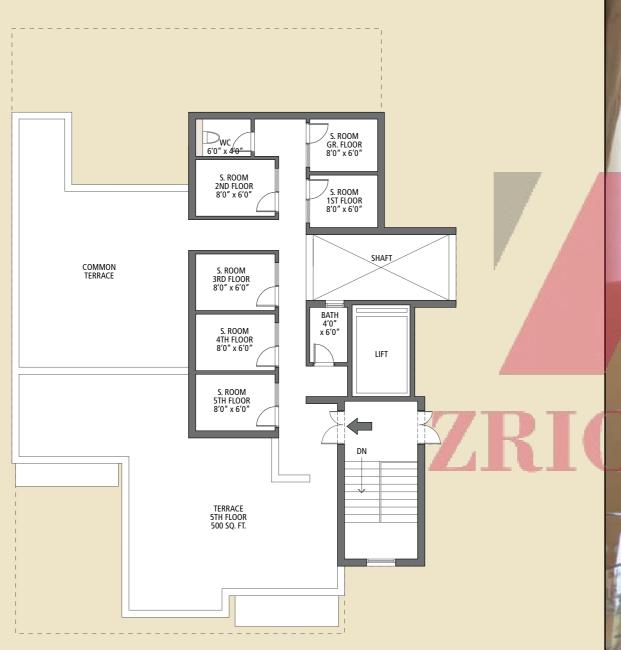

## Type A - Terrace Floor Plan

Separate S. Room for all floors with a common Terrace

**Type B - Ground Floor Plan** (1975 sq. ft.)

4 Bedroom, 4 Bathroom, Study, S. Room (on Terrace), Rear & Front Lawns (550 sq. ft.)