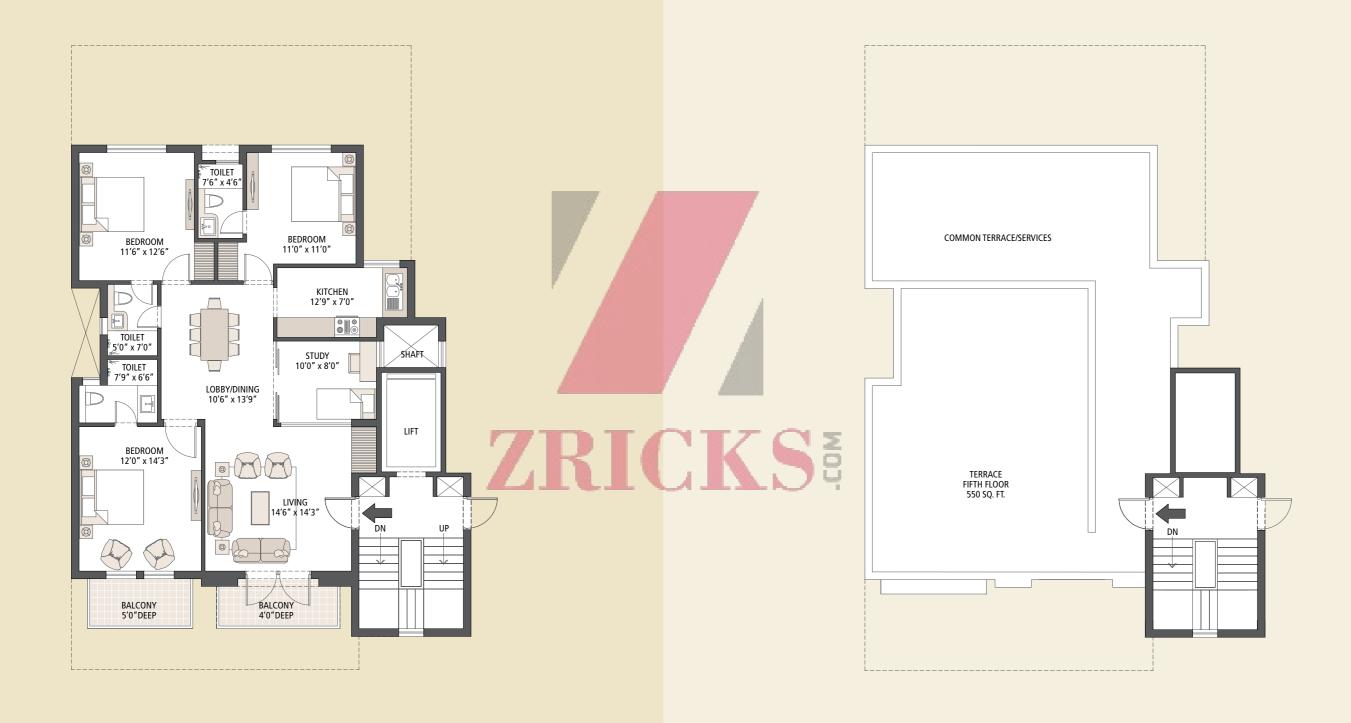

## Type A - Terrace Floor Plan

Separate S. Room for all floors with a common Terrace

**Type B - Ground Floor Plan** (1975 sq. ft.)

4 Bedroom, 4 Bathroom, Study, S. Room (on Terrace), Rear & Front Lawns (550 sq. ft.)

4 Bedroom, 4 Bathroom, Study, S. Room (on Terrace) and Elevator

# Type B - Terrace Floor Plan

Separate S. Room for all floors with a common Terrace

**Type C - Ground Floor Plan** (1600 sq. ft.)

3 Bedroom, 3 Bathroom, Study, Rear & Front Lawns (500 sq. ft.) Type C - First Floor Plan (1600 sq. ft.)