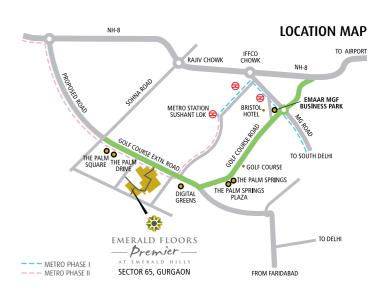

- 20 minute drive to the Delhi International Airport
- Close to the proposed Metro corridor
- Easy access from Express Highway to the city
- Strategically located in the emerging Suburban
   Business District on the Golf Course Extension Road
- Located in a thriving neighbourhood with schools and hospital nearby