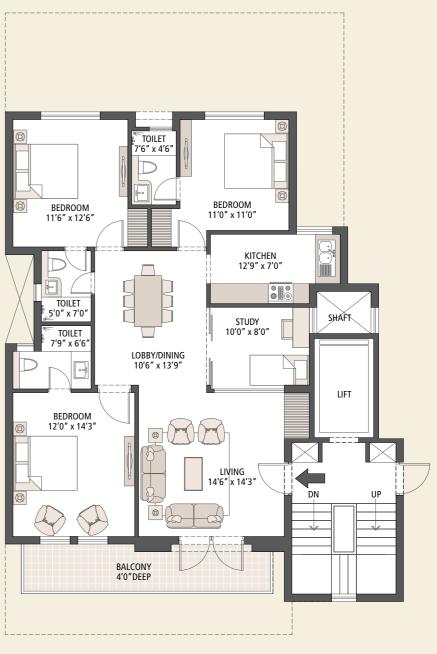

## Type A - Terrace Floor Plan

Separate S. Room for all floors with a common Terrace

**Type B - Ground Floor Plan** (1975 sq. ft.)

4 Bedroom, 4 Bathroom, Study, S. Room (on Terrace), Rear & Front Lawns (550 sq. ft.)

4 Bedroom, 4 Bathroom, Study, S. Room (on Terrace) and Elevator