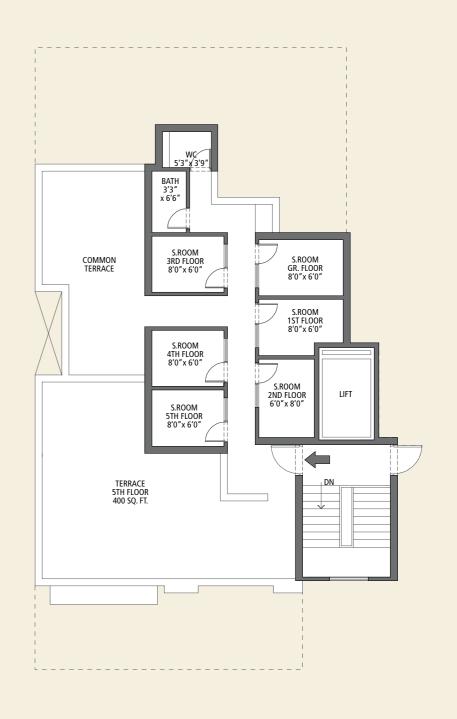

## Type A - Terrace Floor Plan

Separate S. Room for all floors with a common Terrace

**Type B - Ground Floor Plan** (1975 sq. ft.)

4 Bedroom, 4 Bathroom, Study, S. Room (on Terrace), Rear & Front Lawns (550 sq. ft.)