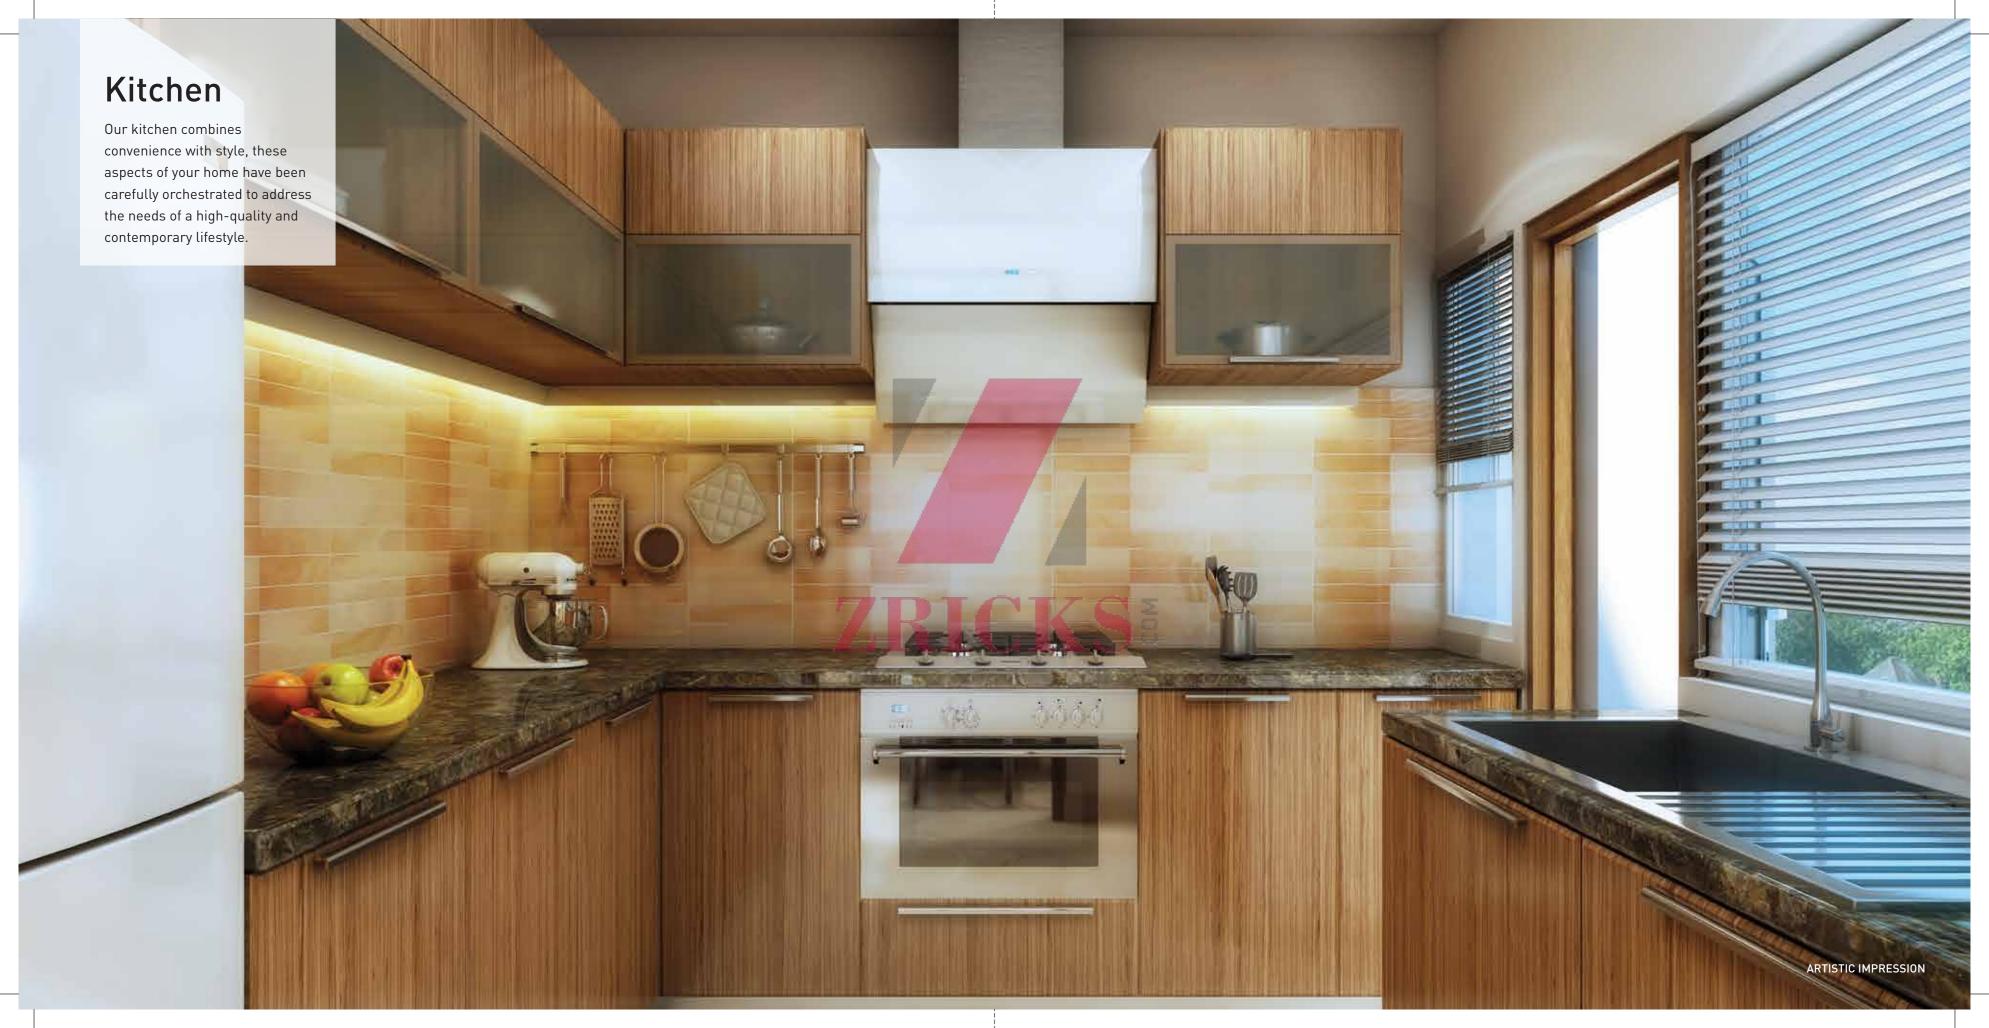

#### FRIENDLY AMENITIES

The luxuries of yesteryears are the necessities of today. Accordingly, the interiors are replete with amenities such as Modular Kitchen with Chimney & Hob, VRV/VRF Air Conditioning (on select plot sizes), Imported Marble and Engineered Wood Flooring, Wardrobes, Video Door Phones and Modern Bathrooms. Indeed a holistic mechanism to make your life easy and pleasant.

#### **SPECIFICATIONS**

| Area           | Location                                                                                          | Specifications                                                                                                                                                                                                                                                                                     |
|----------------|---------------------------------------------------------------------------------------------------|----------------------------------------------------------------------------------------------------------------------------------------------------------------------------------------------------------------------------------------------------------------------------------------------------|
| Drawing/Dining | Flooring<br>Wall<br>Ceiling                                                                       | Imported Marble POP Punning with Healthy Acrylic emulsion Paint Oil Bound Distemper with designer cornice                                                                                                                                                                                          |
| Master Bedroom | Flooring<br>Wall<br>Ceiling                                                                       | Engineered Wood POP Punning with Healthy Acrylic emulsion Paint Oil Bound Distemper with designer cornice                                                                                                                                                                                          |
| Bedrooms       | Flooring<br>Wardrobes<br>Wall<br>Ceiling                                                          | Laminated Wooden Flooring Modular Wardrobes with imported hardware POP Punning with Healthy Acrylic emulsion Paint Oil Bound Distemper with designer cornice                                                                                                                                       |
| Kitchen        | Flooring<br>Kitchen<br>Wall<br>Ceiling                                                            | Imported Marble International Style Moduler Kitchen with Exhaust, Hob and Chimney, Granite counter top, stainless steel sink and cp fittings Dado/Tiles upto 2 feet above the counter and rest Healthy Acrylic Emulsion Paint Oil Bound Distemper with designer cornice                            |
| Toilets        | Flooring<br>Wall<br>Fittings & Fixtures<br>Ceiling                                                | Matt Finish Homogeneous Ceramic Tiles/Vitrified Tiles Digital Ceramic Tiles Jaguar/Grohe/Duravit/Kohler/equivalent OBD/False Ceiling/MR Board                                                                                                                                                      |
| Basement       | Flooring<br>Wall<br>Ceiling                                                                       | Matt finished Ceramic/Vitrified Tiles OBD OBD                                                                                                                                                                                                                                                      |
| Balcony        | Flooring<br>Wall<br>Ceiling<br>Railing                                                            | Matt finished Anti Skid Ceramic Tiles Weather Proof External Texture paint OBD SS with Glass on front side MS Railing on the rear side                                                                                                                                                             |
| Staircase      | Flooring<br>Wall                                                                                  | Granite Flooring External Texture paint MS Handrail with hardwood tops                                                                                                                                                                                                                             |
| Stilt          | Flooring  Wall Ceiling                                                                            | Heavy duty antiskid tiles/Cobble Stone in parking area<br>Hardscape/Softscape as per design<br>External Texture paint<br>OBD                                                                                                                                                                       |
| General        | HVAC DG Electrical Fixtures  Elevator Door Windows/Glazings Terrace Treatment Entrance Lobby door | VRV/VRF AC Units 100% Power Backup Light Fittings in common areas & balconies only Copper wiring in PVC Conduits Branded MRL type Veneer Finish flush door/Skin moulded panel door UPVC glazing with toughned Glass Landscaped terraces with ornamental elevational elements Door with Video phone |