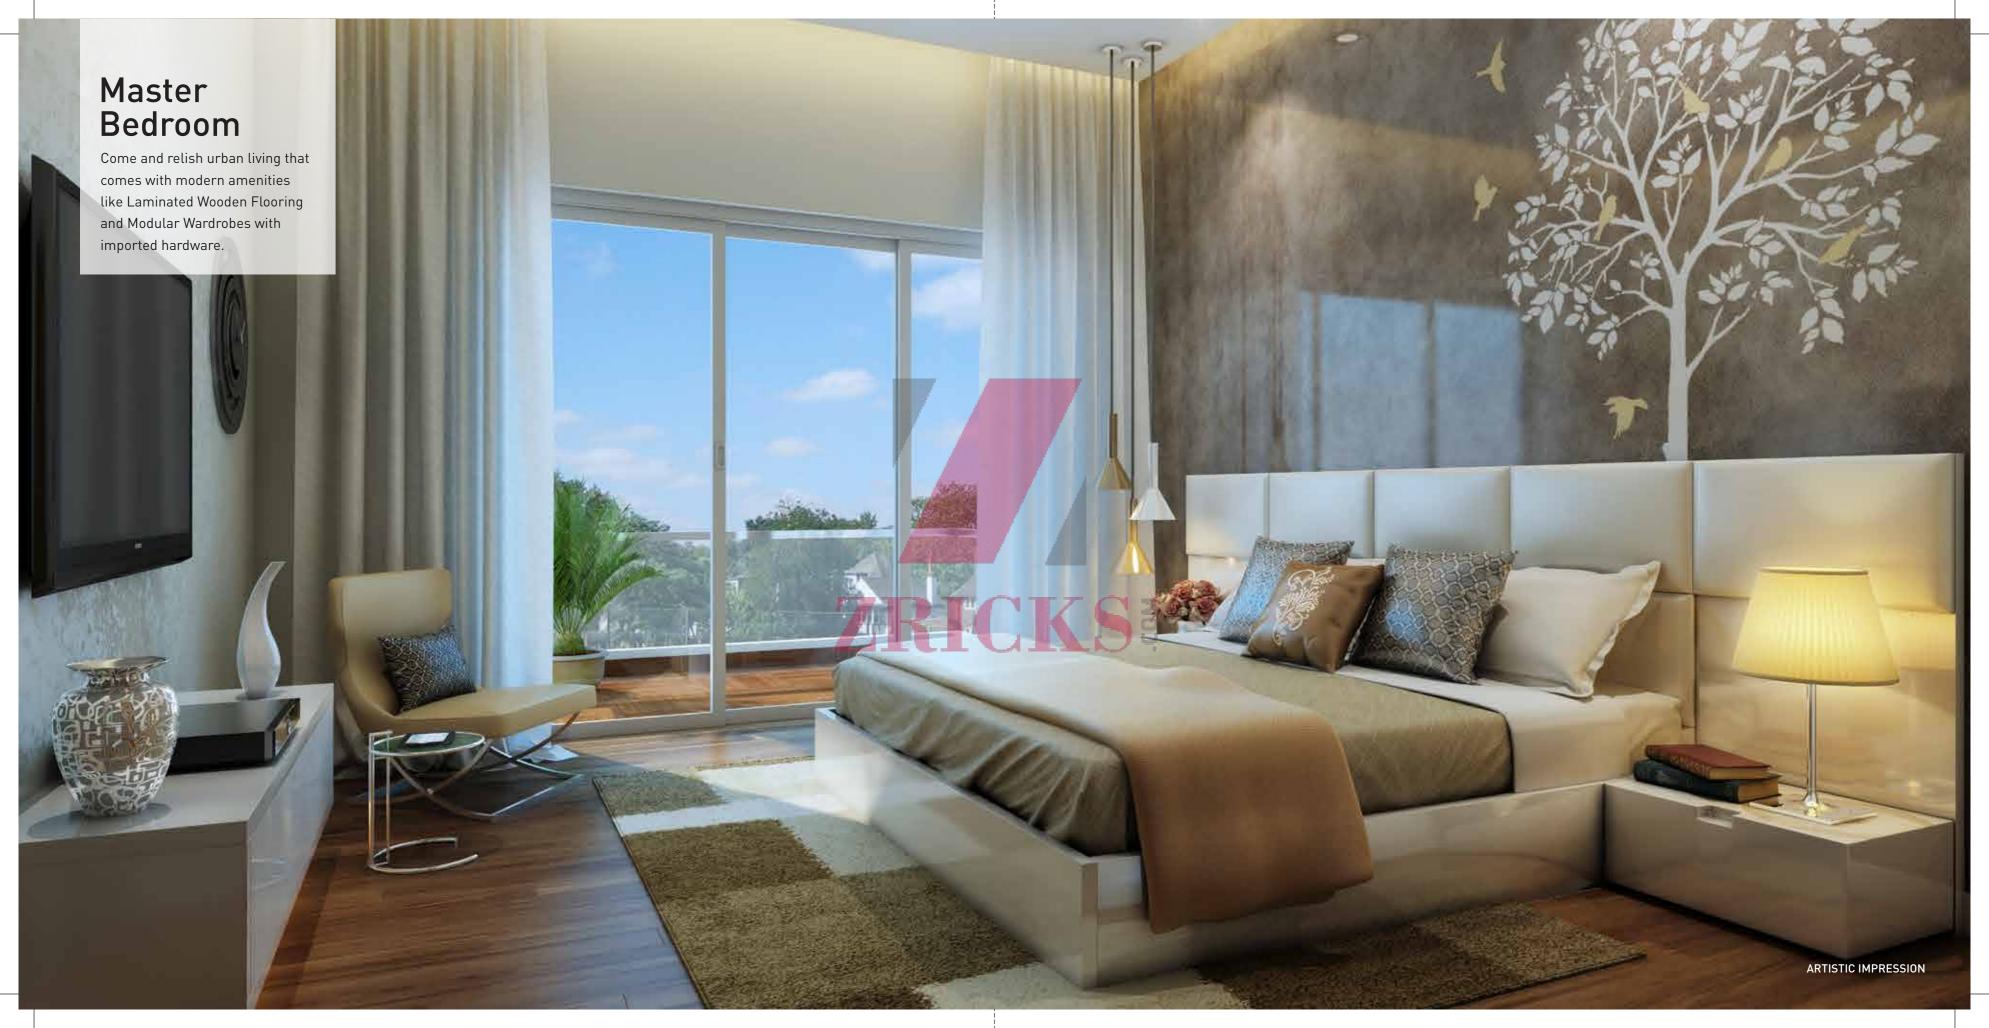

#### FRIENDLY AMENITIES

The luxuries of yesteryears are the necessities of today. Accordingly, the interiors are replete with amenities such as Modular Kitchen with Chimney & Hob, VRV/VRF Air Conditioning (on select plot sizes), Imported Marble and Engineered Wood Flooring, Wardrobes, Video Door Phones and Modern Bathrooms. Indeed a holistic mechanism to make your life easy and pleasant.

#### **SPECIFICATIONS**

| Area           | Location                                                                                          | Specifications                                                                                                                                                                                                                                                                                     |
|----------------|---------------------------------------------------------------------------------------------------|----------------------------------------------------------------------------------------------------------------------------------------------------------------------------------------------------------------------------------------------------------------------------------------------------|
| Drawing/Dining | Flooring<br>Wall<br>Ceiling                                                                       | Imported Marble POP Punning with Healthy Acrylic emulsion Paint Oil Bound Distemper with designer cornice                                                                                                                                                                                          |
| Master Bedroom | Flooring<br>Wall<br>Ceiling                                                                       | Engineered Wood POP Punning with Healthy Acrylic emulsion Paint Oil Bound Distemper with designer cornice                                                                                                                                                                                          |
| Bedrooms       | Flooring<br>Wardrobes<br>Wall<br>Ceiling                                                          | Laminated Wooden Flooring Modular Wardrobes with imported hardware POP Punning with Healthy Acrylic emulsion Paint Oil Bound Distemper with designer cornice                                                                                                                                       |
| Kitchen        | Flooring<br>Kitchen<br>Wall<br>Ceiling                                                            | Imported Marble International Style Moduler Kitchen with Exhaust, Hob and Chimney, Granite counter top, stainless steel sink and cp fittings Dado/Tiles upto 2 feet above the counter and rest Healthy Acrylic Emulsion Paint Oil Bound Distemper with designer cornice                            |
| Toilets        | Flooring<br>Wall<br>Fittings & Fixtures<br>Ceiling                                                | Matt Finish Homogeneous Ceramic Tiles/Vitrified Tiles Digital Ceramic Tiles Jaguar/Grohe/Duravit/Kohler/equivalent OBD/False Ceiling/MR Board                                                                                                                                                      |
| Basement       | Flooring<br>Wall<br>Ceiling                                                                       | Matt finished Ceramic/Vitrified Tiles OBD OBD                                                                                                                                                                                                                                                      |
| Balcony        | Flooring<br>Wall<br>Ceiling<br>Railing                                                            | Matt finished Anti Skid Ceramic Tiles Weather Proof External Texture paint OBD SS with Glass on front side MS Railing on the rear side                                                                                                                                                             |
| Staircase      | Flooring<br>Wall                                                                                  | Granite Flooring External Texture paint MS Handrail with hardwood tops                                                                                                                                                                                                                             |
| Stilt          | Flooring  Wall Ceiling                                                                            | Heavy duty antiskid tiles/Cobble Stone in parking area<br>Hardscape/Softscape as per design<br>External Texture paint<br>OBD                                                                                                                                                                       |
| General        | HVAC DG Electrical Fixtures  Elevator Door Windows/Glazings Terrace Treatment Entrance Lobby door | VRV/VRF AC Units 100% Power Backup Light Fittings in common areas & balconies only Copper wiring in PVC Conduits Branded MRL type Veneer Finish flush door/Skin moulded panel door UPVC glazing with toughned Glass Landscaped terraces with ornamental elevational elements Door with Video phone |