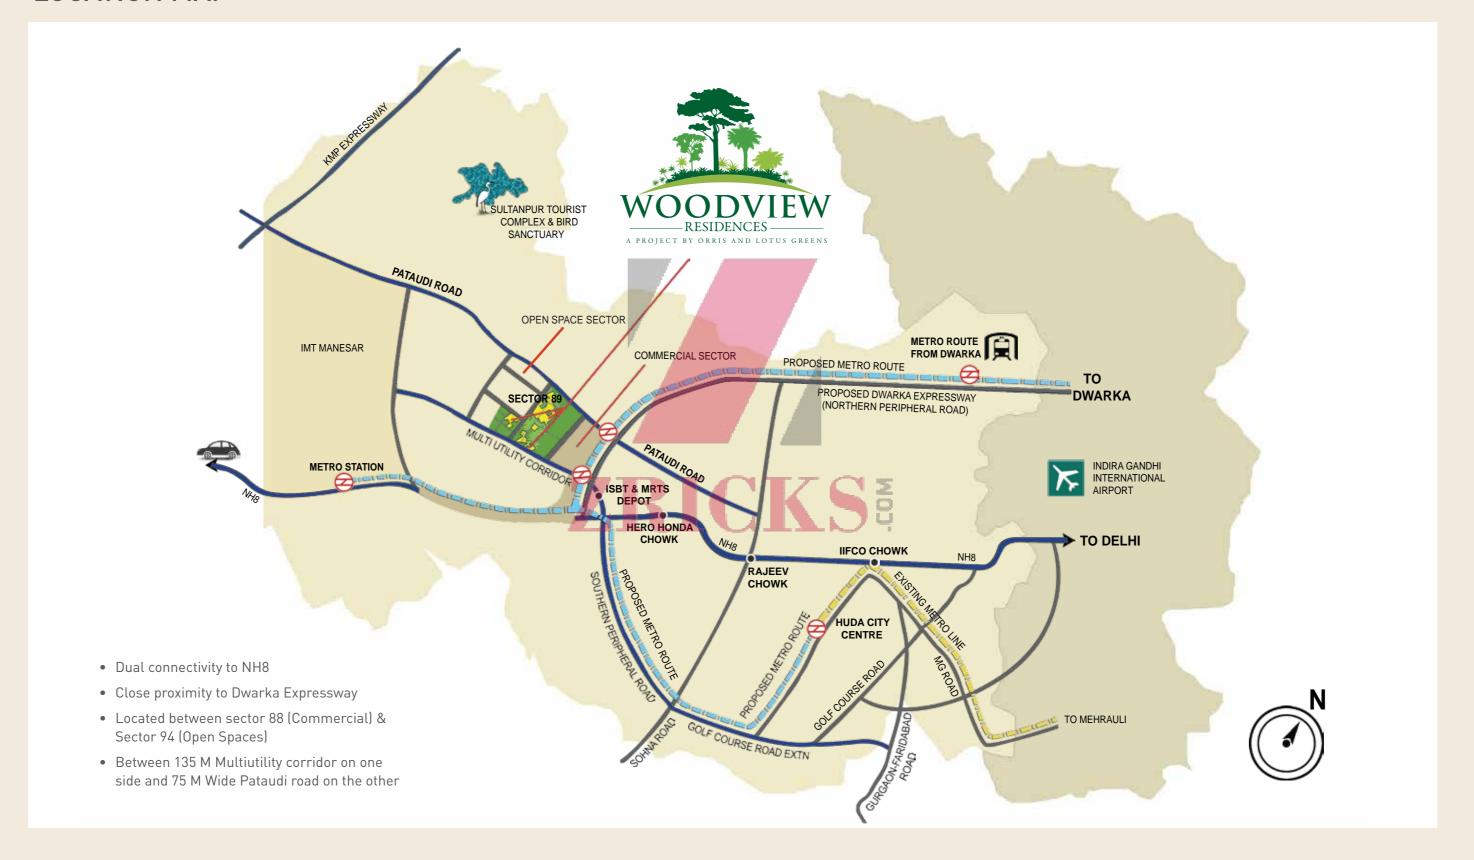

#### LOCATIONAL DELIGHT

Woodview Residences is strategically located at Gurgaon's Sector-89, 90, while the surrounding neighbourhood is considered to be Delhi and NCR's prime residential estate, it is located in close proximity to 150 Mtr Wide Dwarka Expressway and strategically placed between Sector 88 (Commercial) & Sector 94 (Open Spaces) - one of the low density sectors of Gurgaon. A 135 Mtr Multi-utility corridor on one side and 75 Mtr wide Pataudi road on the other makes it eminently accessible and convenient.

#### **LOCATION MAP**

Orris is an extraordinary plant that radiates an enchanting fragrance, not only in flower but root as well.

Taking a cue from this amazing plant, Orris permeates excellence in a wide spectrum of services; led by the single aim of service beyond expectations.