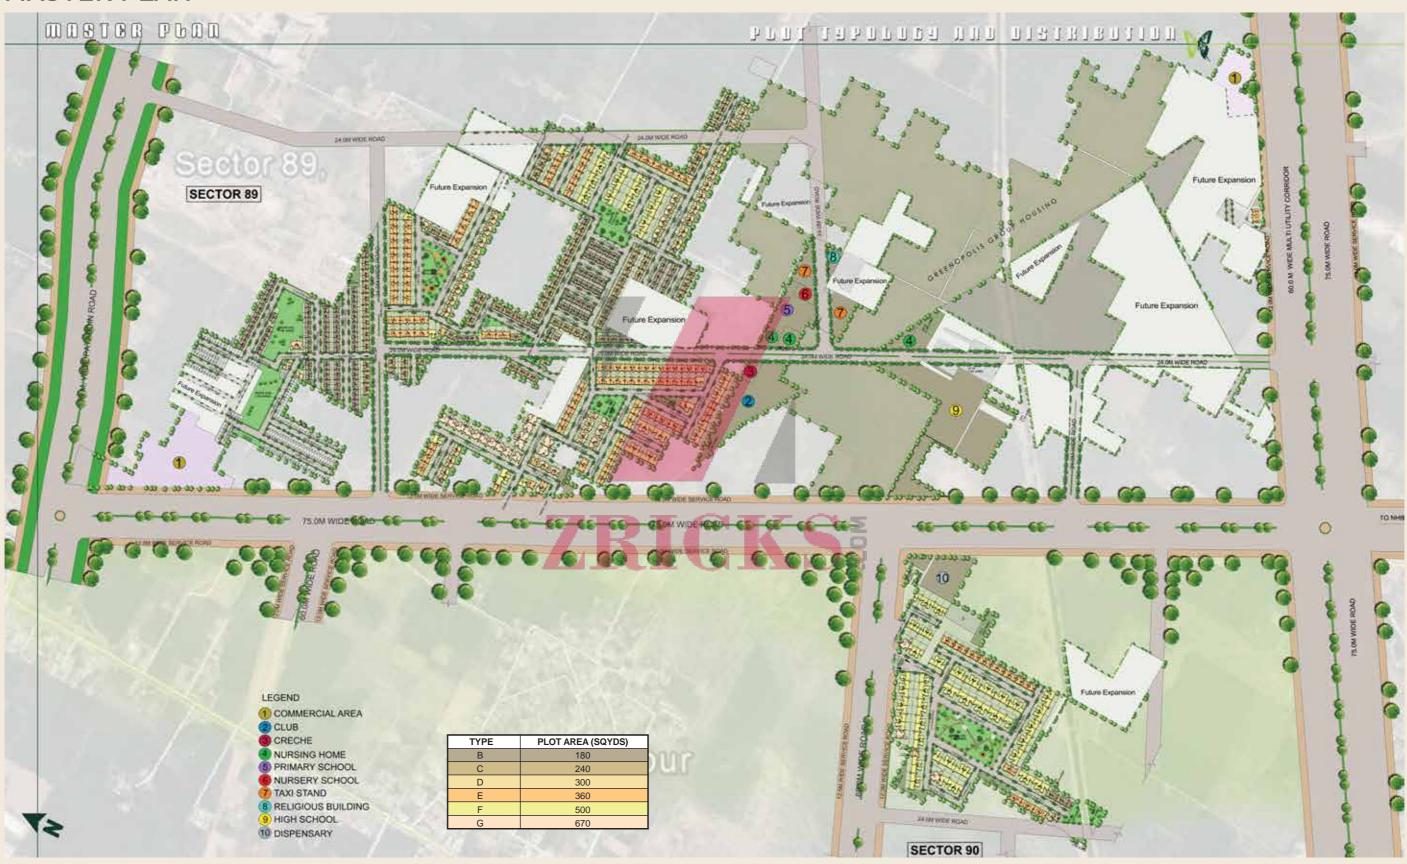

#### MASTER PLAN

In the interest of maintaining high standards, all floor plans, layout plans, areas, dimensions and specifications are indicative and are subject to change as decided by the company or by any competent authority.

## AN OASIS OF COMMUNITY LIVING

Community living is all about a lifestyle beyond the standard Amenities. At Woodview Residences, it manifests itself in elaborate facilities catering to the needs of education, healthcare, religion and more. Be pleasantly surprised to find food joints, crèche, nursery school, high school, religious building, convenience stores and shopping arenas within easy reach.

| Concierge services         | Shopping area      |  |
|----------------------------|--------------------|--|
| Mechanical car wash        | Nursery school     |  |
| Kids play area High school |                    |  |
| Reflexology walk           | Food joint         |  |
| Yoga lawn Dispensary       |                    |  |
| Gazebo                     | Religious building |  |
| Soft Soil Running track    | Cycling track      |  |
|                            | Cricket net        |  |