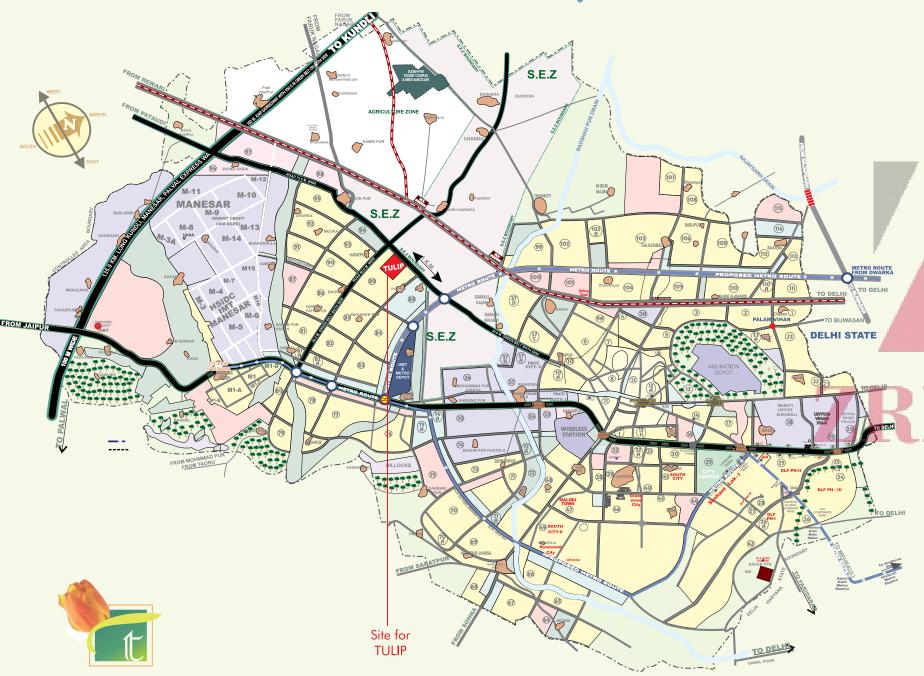

## destinations LOCALE AND CONNECTIVITY

Located on sector-89, Gurgaon
75m (vide) approach road (vith 30m green belt on each side)
Situated on main Dataudi road near Honda Chowk

Next to Upcoming Metro Station.

Easy approachability from NH-8

Near KMD Expressivay

20 minutes away from the airport

Gurgaon district is situated in NCR of Delhi and is just 10 kms away from the Indira Gandhi International airport, Delhi. The district has been in existence since the times of Mahabharata. The district is surrounded by Delhi & Rajasthan. Gurgaon has grown extensively during the last decade due to its proximity to Delhi and is now considered to be a major outsourcing destination and real estate market in northern India. An

important town in ancient Hindu mythology, Gurgaon is one of Delhi's four major satellite cities and is therefore considered to be a part of the National Capital Region of India. The city also has an impressive list of top class hotels, large shopping malls and state of the art medical facilities to add to it's list of attractions.