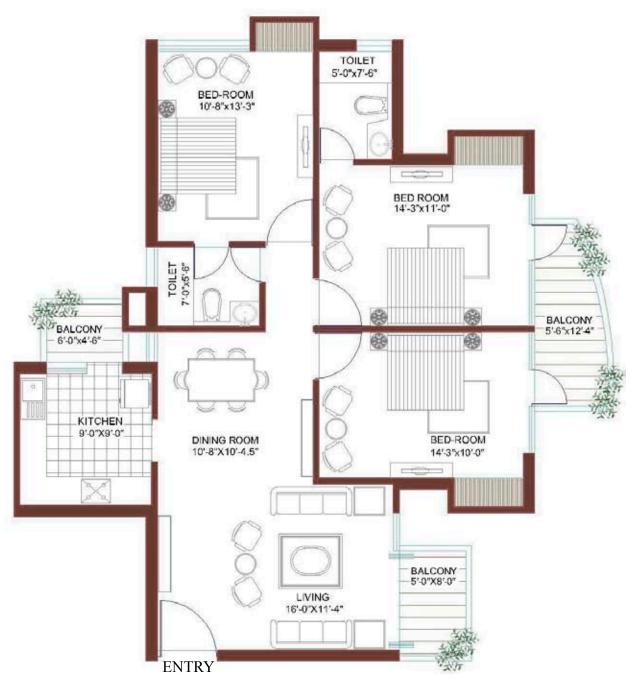

## creations THE PLANS

TYPICAL FLOOR PLAN
3 BHK UNIT

SUPER AREA = 1550 SQ.FT.

Disclaimer: Plans are tentative subject to approval from all authorities and may vary as per architectural plans.

**CLUSTER PLAN** 