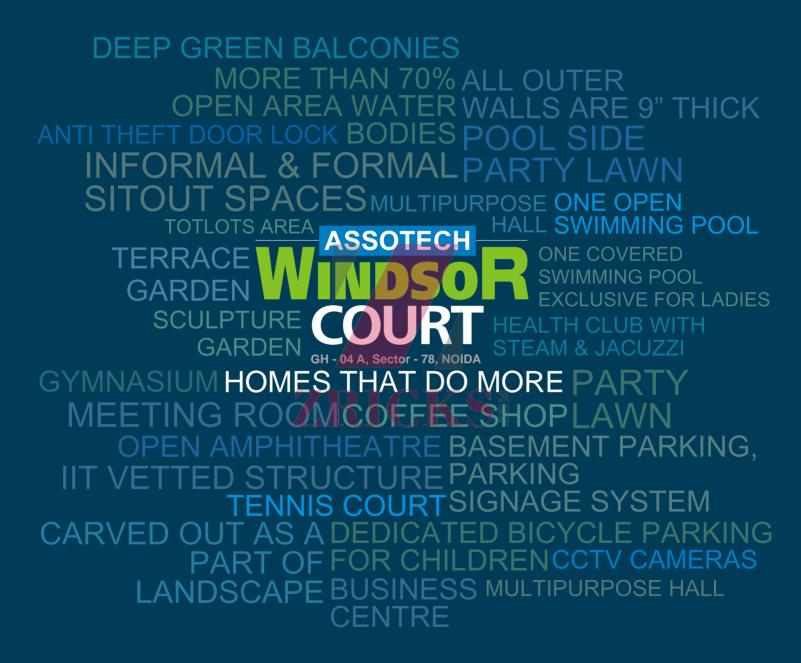

### **HEALTH & REJUVENATION**

• Swimming pool -2 (one open, one covered exclusive for ladies) • Gymnasium • Health club with steam & jacuzzi

### **RECREATION & ENTERTAINMENT**

- Party lawn Multipurpose hall Pool side party space
- Open amphitheatre Coffee shop

### **CHILDREN'S PLAY AREA**

- Totlots area Dedicated bicycle parking for children
- Basketball court Tennis court

### **MUVS ADD-ONS**

• Meeting room for 4 persons, 6 persons and 12 persons • Fully loaded business centre

### PARKING

• Well-lit & ventilated underground two level car parking

### LANDSCAPE

- Sculptured garden Informal & formal sitout spaces carved out as a part of landscape • 70% open area
- Water bodies Deep Green balconies

### **SECURITY**

• Anti theft doorlock • CCTV Cameras

### STRUCTURE

• IIT vetted structure • All outer walls are 9" thick