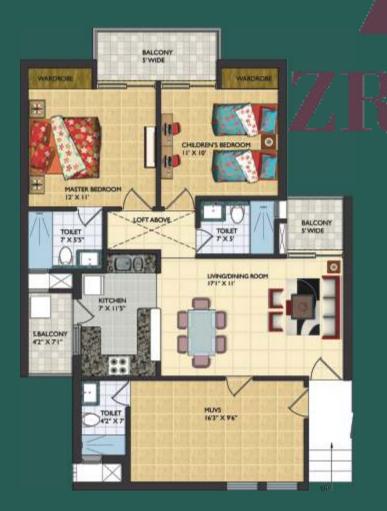

# Unit Plan

### **3BHK muvs** Super Area = 1390 sq. ft.

- Living/Dining
- Master Bedroom
- Children Bedroom
- Open Kitchen
- Two Toilets
- Two Large Balconies
- muvs with attached toilet
- Entrance Lobby

SALCONY \$ WDF