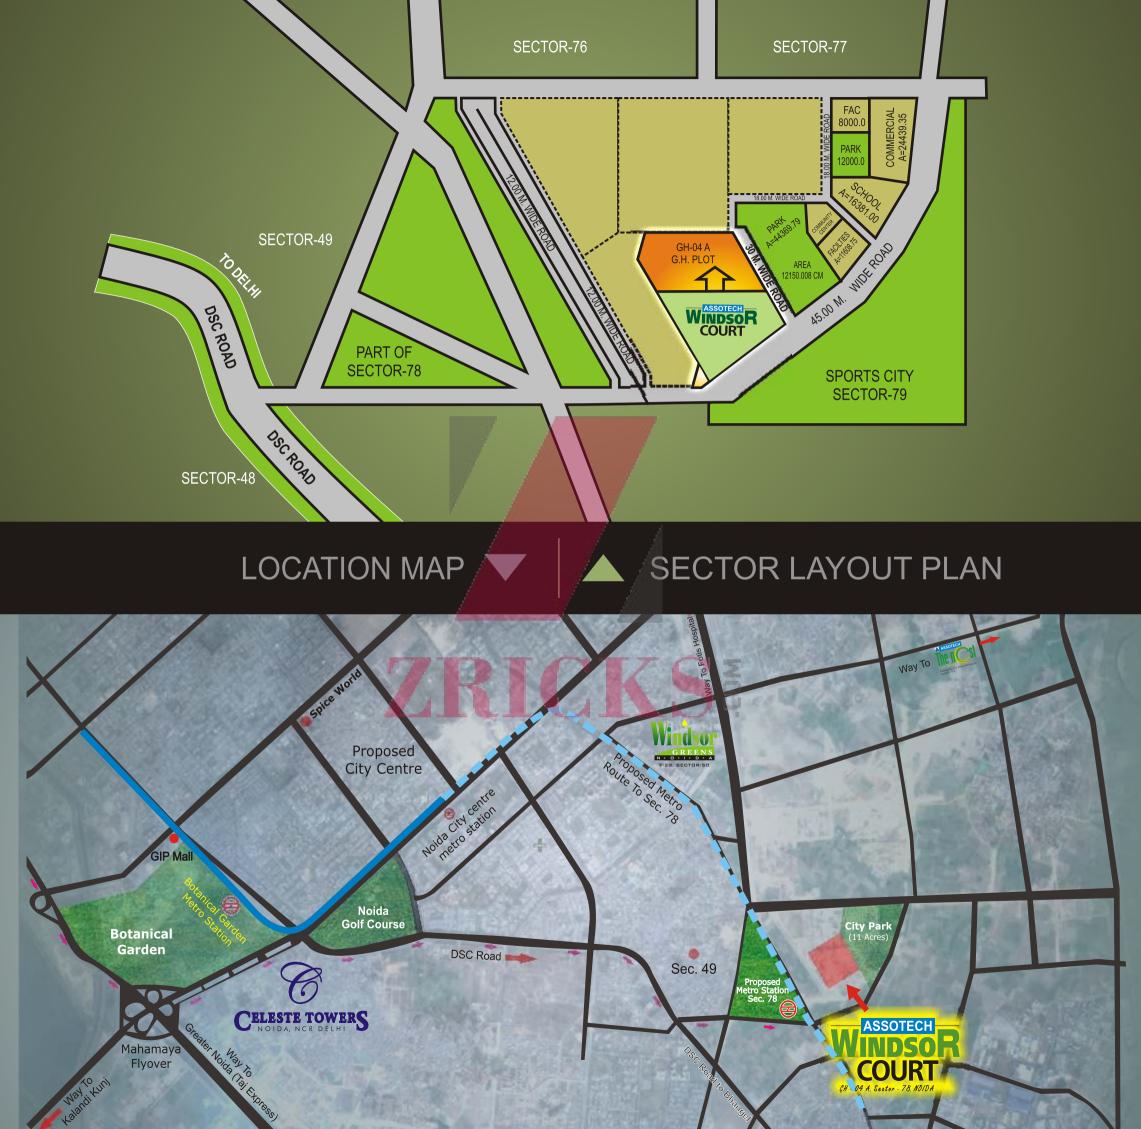

# SITE PLAN

| WILTON   | TOWER E     | 3BHK, 4 UNITS/FLOOR, 25 FLOORS                     |
|----------|-------------|----------------------------------------------------|
| -        | TOWER E     | 3BHK + MULTIPURPOSE ROOM, 4 UNITS/FLOOR, 25 FLOORS |
| KINGSTON | TOWER F     | 3 BR, 2 UNITS/FLOOR, 17 FLOOR                      |
| _        |             | 4 BR + MAID'S ROOM, 2 UNITS/FLOOR, 17 FLOORS       |
| CAMBER   | TOWER G     | 3 BR MUVS, 16 UNITS/FLOOR, 14 FLOORS               |
| CLARENCE | TOWER H     | 3 BR + MAID'S ROOM, 4 UNITS/FOOR, 17 FLOORS        |
| BEDFORD  | TOWER I & J | 2 BR MUVS, 6 UNITS/FOOR, EACH TOWER, 14 FLOORS     |

## LEGEND

|      | WITH 30M WIDE ROAD    |
|------|-----------------------|
| 2.   | GATE HOUSE            |
| 3.   | ARRIVAL COURT PLAZA   |
| 4.   | WATER BODY            |
| 5.   | PAVED INFORMAL SITOUT |
| 6.   | YOGA COURT            |
| 7.   | CENTRAL GREEN         |
| 8.   | JOGGING TRACK         |
| 9.   | FAMILY CLUB           |
| 10.  | POOL SIDE PARTY LAWN  |
| 11.  | SUB STATION           |
| 12a. | OPEN SWIMMING POOL    |
| 12b. | COVERED SWIMMING POOL |
|      | FOR LADIES            |
| 12c. | KIDS POOL             |
| 13.  | ACTIVITY COURT        |
| 14.  | TOT LOTS AREA         |
|      |                       |

- 15. TENNIS COURT
- 16. RAMP TO BASEMENT
- 17. SHOPPING/ BUSINESS CENTER
- 18. VISITORS PARKING
- 19. HALF BASKET BALL COURT
- 20. OPEN AMPHITHEATRE
- 21. COMMUNITY SIT OUTS
- 22. DEDICATED PARKING FOR CYCLE
- 23. CRICKET PITCH