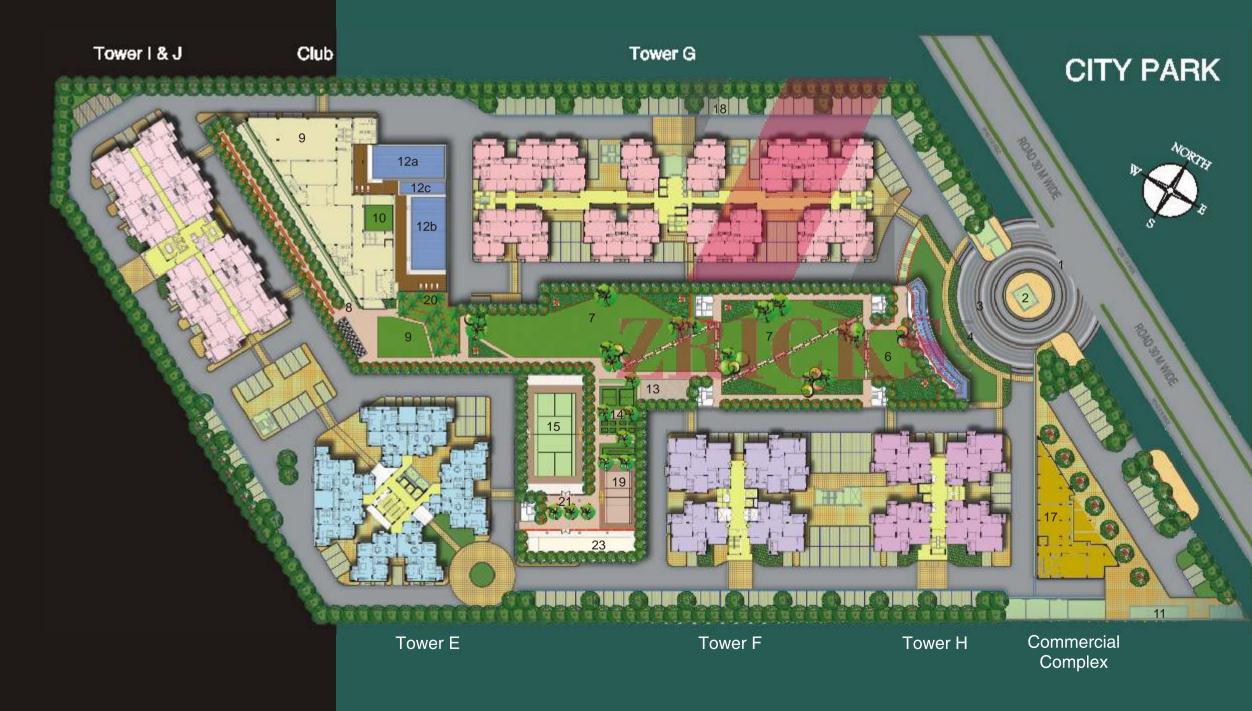

# SITE PLAN

| WILTON   | TOWER E     | 3BHK, 4 UNITS/FLOOR, 25 FLOORS                     |
|----------|-------------|----------------------------------------------------|
| -        | TOWER E     | 3BHK + MULTIPURPOSE ROOM, 4 UNITS/FLOOR, 25 FLOORS |
| KINGSTON | TOWER F     | 3 BR, 2 UNITS/FLOOR, 17 FLOOR                      |
| _        |             | 4 BR + MAID'S ROOM, 2 UNITS/FLOOR, 17 FLOORS       |
| CAMBER   | TOWER G     | 3 BR MUVS, 16 UNITS/FLOOR, 14 FLOORS               |
| CLARENCE | TOWER H     | 3 BR + MAID'S ROOM, 4 UNITS/FOOR, 17 FLOORS        |
| BEDFORD  | TOWER I & J | 2 BR MUVS, 6 UNITS/FOOR, EACH TOWER, 14 FLOORS     |

## LEGEND

|      | WITH 30M WIDE ROAD    |
|------|-----------------------|
| 2.   | GATE HOUSE            |
| 3.   | ARRIVAL COURT PLAZA   |
| 4.   | WATER BODY            |
| 5.   | PAVED INFORMAL SITOUT |
| 6.   | YOGA COURT            |
| 7.   | CENTRAL GREEN         |
| 8.   | JOGGING TRACK         |
| 9.   | FAMILY CLUB           |
| 10.  | POOL SIDE PARTY LAWN  |
| 11.  | SUB STATION           |
| 12a. | OPEN SWIMMING POOL    |
| 12b. | COVERED SWIMMING POOL |
|      | FOR LADIES            |
| 12c. | KIDS POOL             |
| 13.  | ACTIVITY COURT        |
| 14.  | TOT LOTS AREA         |
|      |                       |

- 15. TENNIS COURT
- 16. RAMP TO BASEMENT
- 17. SHOPPING/ BUSINESS CENTER
- 18. VISITORS PARKING
- 19. HALF BASKET BALL COURT
- 20. OPEN AMPHITHEATRE
- 21. COMMUNITY SIT OUTS
- 22. DEDICATED PARKING FOR CYCLE
- 23. CRICKET PITCH