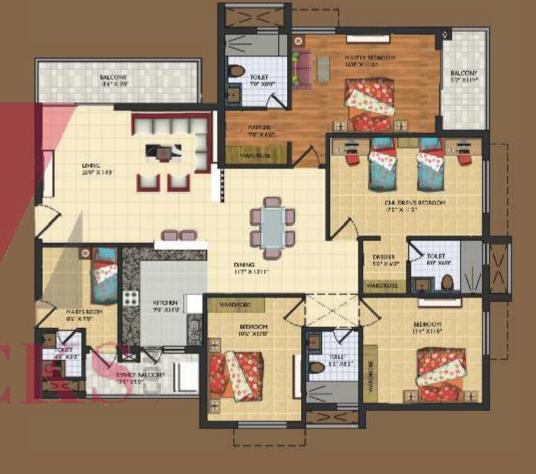

### 4BHK+Maid's Room Super Area - 2550 sq. ft.

- Living/dining
- Open Kitchen
- Maid's room with attached toilet
- Two Large Balconies
- Three toilets
- Master Bedroom with attached dresser
- Service Balcony
- Children Bedroom
- Entrance Lobby