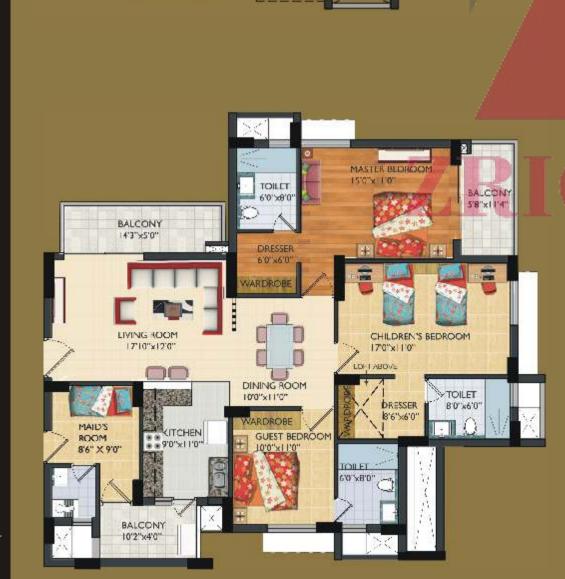

## 3BHK

- Super Area 1875 sq. ft.
- Living/dining
- Open Kitchen
- Two Large Balconies
- Three Toilets
- Master Bedroom with attached dresser Children Bedroom with attached dresser
- Entrance Lobby

### 3BHK+Maid's Room Super Area - 2000 sq. ft.

- Living/dining
- Open Kitchen
- Maid's room with attached toilet
- Two Large Balconies
- Three Toilets
- Master Bedroom with attached dresser
- Service Balcony
- Children Bedroom with attached dresser Entrance Lobby