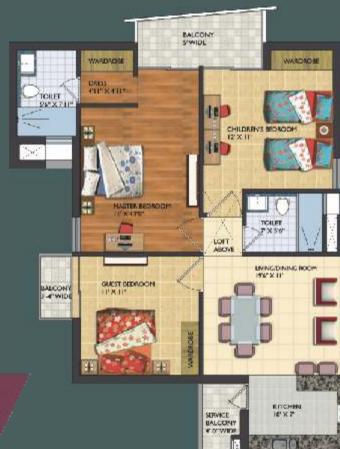

### **3BHK muvs** Super Area = 1390 sq. ft.

- Living/Dining
- Master Bedroom
- Children Bedroom
- Open Kitchen
- Two Toilets
- Two Large Balconies
- muvs with attached toilet
- Entrance Lobby

SALCONY \$ WDF