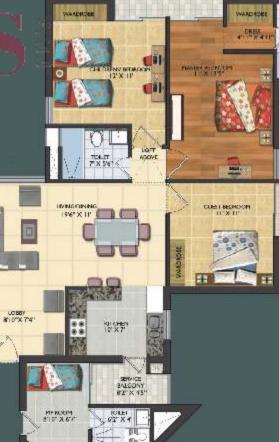

# **Unit Plan**

## 3BHK

- Super Area 1875 sq. ft.
- Living/dining
- Open Kitchen
- Two Large Balconies
- Three Toilets
- Master Bedroom with attached dresser Children Bedroom with attached dresser
- Entrance Lobby

### 3BHK+Maid's Room Super Area - 2000 sq. ft.

- Living/dining
- Open Kitchen
- Maid's room with attached toilet
- Two Large Balconies
- Three Toilets
- Master Bedroom with attached dresser
- Service Balcony
- Children Bedroom with attached dresser Entrance Lobby