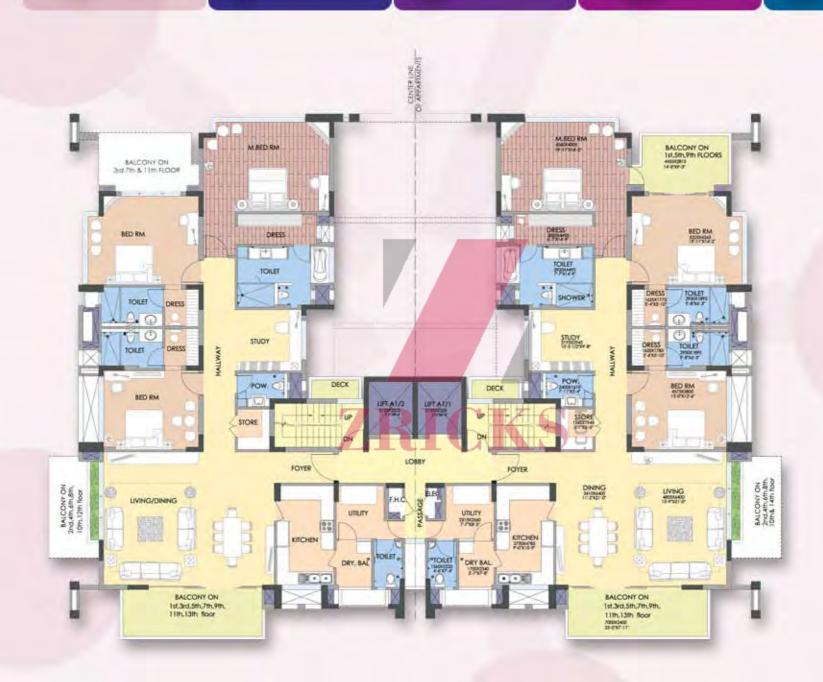

It offers the home owner a truly livable space.

TOWERS >

3 Bedrooms + Study (3670-3860 sq ft approx.)

**Even Floors** 

TOWERS

3 Bedrooms + Study (3670-3860 sq ft approx.)

**Odd Floors** 

Block 1-6