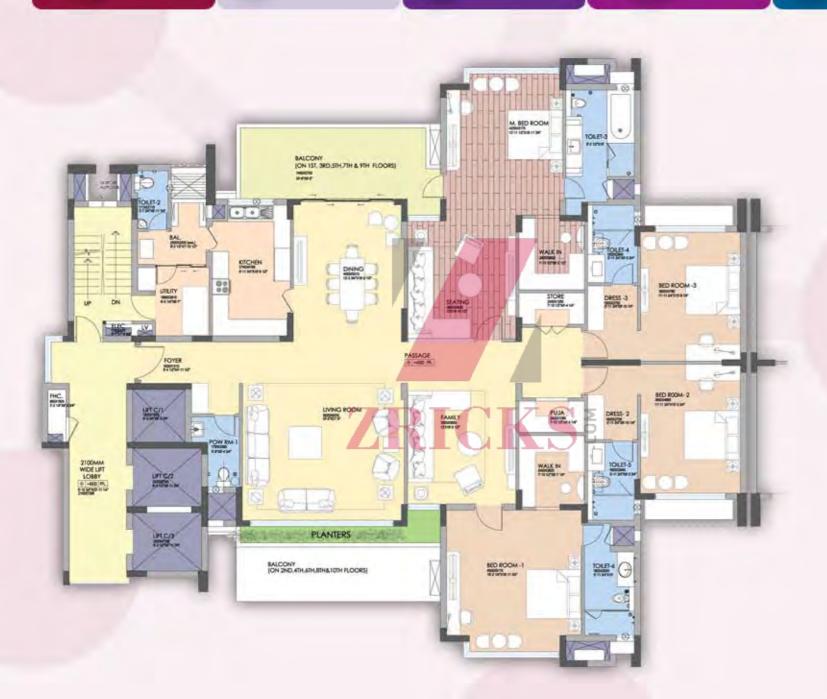

It offers the home owner a truly livable space.

TOWERS >

3 Bedrooms + Study (3670-3860 sq ft approx.)

**Even Floors** 

TOWERS

3 Bedrooms + Study (3670-3860 sq ft approx.)

**Odd Floors** 

Block 1-6

4 Bedrooms
(4300-4400 sq ft approx.)
Even Floors

Block 1-6

Block
4 Bedroo
(4300-44
approx.) 4 Bedrooms (4300-4400 sq ft **Odd Floors** 

Block 7

4 Bedrooms + **Family Room** 

(5260 sq ft approx.)

**Even Floors** 

Block 7

4 Bedrooms + **Family Room** 

(5260 sq ft approx.)

**Odd Floors** 

Block 8-9

4 Bedrooms + Family Room

(4800 sq ft approx.)

**Even Floors** 

Block 8-9

4 Bedrooms + Family Room (4800 sq ft approx.)

**Odd Floors** 

PENTHOUSES \ **Towers** 

(9000 sq ft approx.)

**Penthouse 1** 

PENTHOUSES | **Towers** 

(9000 sq ft approx.)