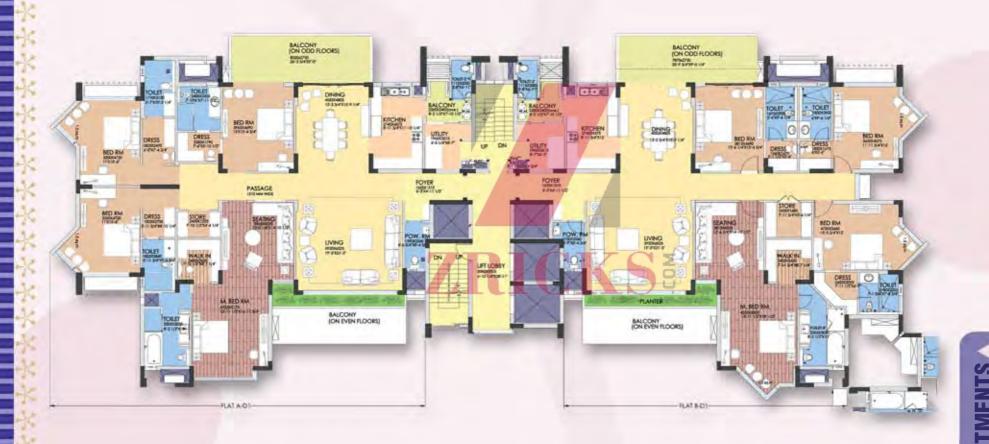

Block 8-9

4 Bedrooms + Family Room (4800 sq ft approx.)

**Odd Floors** 

PENTHOUSES \ **Towers** 

(9000 sq ft approx.)

**Penthouse 1** 

PENTHOUSES | **Towers** 

(9000 sq ft approx.)

**Penthouse 2** 

**Lower Level** 

All layouts are tentative and subject to change

Block 1-6

(12000 sq ft approx.)

**Upper Level** 

**PENTHOUSES** 

Block 1-6