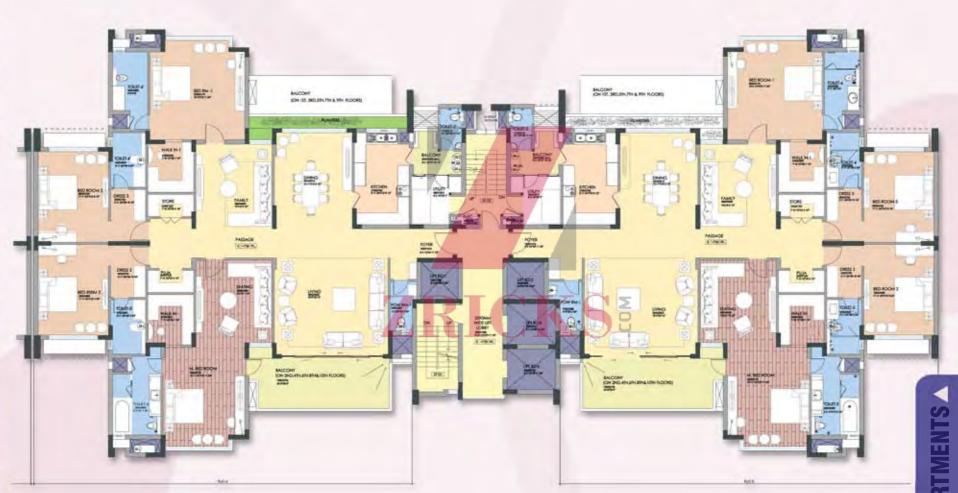

It offers the home owner a truly livable space.

TOWERS >

3 Bedrooms + Study (3670-3860 sq ft approx.)

**Even Floors** 

TOWERS

3 Bedrooms + Study (3670-3860 sq ft approx.)

**Odd Floors** 

Block 1-6

4 Bedrooms
(4300-4400 sq ft approx.)
Even Floors

Block 1-6

Block
4 Bedroo
(4300-44
approx.) 4 Bedrooms (4300-4400 sq ft **Odd Floors** 

Block 7

4 Bedrooms + **Family Room** 

(5260 sq ft approx.)

**Even Floors** 