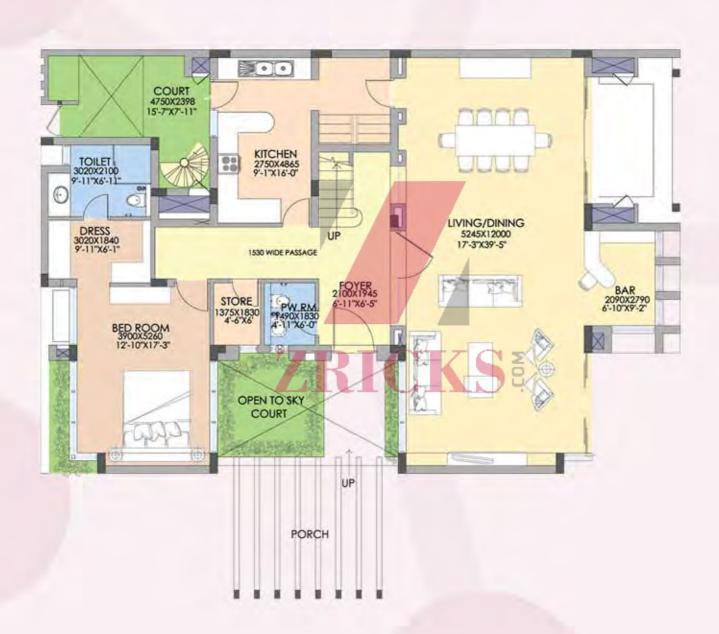

## **Specifications**

| SPACE                   | FLOORING                                         | SKIRTING                           | WALLS                                                                               | CEILING                     | FIXTURES                                                                                                                                           | OPENINGS                                                                                                                                                                                                                                                                                                                                                                                                                                                                                                                                                                                          |
|-------------------------|--------------------------------------------------|------------------------------------|-------------------------------------------------------------------------------------|-----------------------------|----------------------------------------------------------------------------------------------------------------------------------------------------|---------------------------------------------------------------------------------------------------------------------------------------------------------------------------------------------------------------------------------------------------------------------------------------------------------------------------------------------------------------------------------------------------------------------------------------------------------------------------------------------------------------------------------------------------------------------------------------------------|
| LIVING                  | Superior Quality<br>Italian Marble               | As Per Room<br>Flooring            | Acrylic Emulsion Paint                                                              | Acrylic Emulsion            |                                                                                                                                                    | External Frame- Aluminium anodized shutter frame, Aluminium anodized sliding casement glass internal frame-hard wood frame polished moulding on one side of shutter  Veneered Door with door locks, decorative brass handles, magic eye, security chain, door bumper, etc.  Moulded Polished Skin Doors teak for internal doors with mortise lever locks, face plates, door stopper, door bumper, required number of hinges, etc.  Aluminium Glass Doors, float glass min. 5mm thick, etched or bevelled, floor spring, floor lock, door stopper, door bumper, door seals etc. decorative handles |
| DINING                  | Superior Quality<br>Italian Marble               | As Per Room<br>Flooring            | Acrylic Emulsion Paint                                                              | Acrylic Emulsion            |                                                                                                                                                    |                                                                                                                                                                                                                                                                                                                                                                                                                                                                                                                                                                                                   |
| LOBBY                   | Superior Quality<br>Italian Marble               | As Per Room<br>Flooring            | Acrylic Emulsion Paint                                                              | Acrylic Emulsion            |                                                                                                                                                    |                                                                                                                                                                                                                                                                                                                                                                                                                                                                                                                                                                                                   |
| BEDROOM                 | Laminated Wooden Flooring                        | As Per Room<br>Flooring            | Acrylic Emulsion Paint                                                              | Acrylic Emulsion            |                                                                                                                                                    |                                                                                                                                                                                                                                                                                                                                                                                                                                                                                                                                                                                                   |
| MASTER<br>BEDROOM       | Laminated Wooden Flooring                        | As Per Room<br>Flooring            | Acrylic Emulsion Paint                                                              | Acrylic Emulsion            |                                                                                                                                                    |                                                                                                                                                                                                                                                                                                                                                                                                                                                                                                                                                                                                   |
| KITCHEN                 | Superior Quality<br>Anti-skid Vitrified<br>Tiles | Granite Skirting                   | Acrylic Emulsion Paint<br>Superior Quality Tiles Dado<br>over Counter and Floor     | Acrylic Emulsion            | Granite Counter Tops<br>with Stainless<br>Steel Sink                                                                                               |                                                                                                                                                                                                                                                                                                                                                                                                                                                                                                                                                                                                   |
| DOMESTIC<br>HELP ROOM   | Ceramic Tiles                                    | As Per Room<br>Flooring            | OBD on<br>Plastered Ceiling                                                         | OBD on<br>Plastered Ceiling |                                                                                                                                                    |                                                                                                                                                                                                                                                                                                                                                                                                                                                                                                                                                                                                   |
| TOILET                  | Superior Quality<br>Anti-skid Ceramic<br>Tiles   | Ceramic Tiles                      | Superior Quality Ceramic<br>Tiles/Acrylic Emulsion<br>Paint on Plastered Surface    | Acrylic Emulsion            | Granite Counter Tops with single hole hot and cold Mixer and below Counter Wash Basin and Wall Hung WC in Pastel Shade (Superior Quality Fixtures) |                                                                                                                                                                                                                                                                                                                                                                                                                                                                                                                                                                                                   |
| MASTER<br>TOILET        | Superior Quality<br>Italian Marble               | Superior Quality<br>Italian Marble | Superior Quality Ceramic<br>Tiles/Acrylic Emulsion<br>Paint on Plastered<br>Surface | Acrylic Emulsion            | Granite Counter Tops with single hole hot and cold Mixer and below Counter Wash Basin and Wall Hung WC in Pastel Shade (Superior Quality Fixtures) |                                                                                                                                                                                                                                                                                                                                                                                                                                                                                                                                                                                                   |
| DOMESTIC<br>HELP TOILET | Ceramic Tiles                                    | Ceramic Tiles                      | Ceramic Tiles                                                                       |                             | Wall Hung White WC                                                                                                                                 | as per design, shaft<br>doors in flush shutters                                                                                                                                                                                                                                                                                                                                                                                                                                                                                                                                                   |
| BALCONY                 | Ceramic Tiles                                    | Ceramic Tiles                      |                                                                                     |                             |                                                                                                                                                    |                                                                                                                                                                                                                                                                                                                                                                                                                                                                                                                                                                                                   |
| TERRACE                 | Ceramic Tiles                                    | Ceramic Tiles                      |                                                                                     |                             |                                                                                                                                                    |                                                                                                                                                                                                                                                                                                                                                                                                                                                                                                                                                                                                   |
| DRESS                   | AS PER ROOM<br>FLOORS                            | As Per Room<br>Flooring            | Acrylic Emulsion Paint                                                              | Acrylic Emulsion            |                                                                                                                                                    |                                                                                                                                                                                                                                                                                                                                                                                                                                                                                                                                                                                                   |