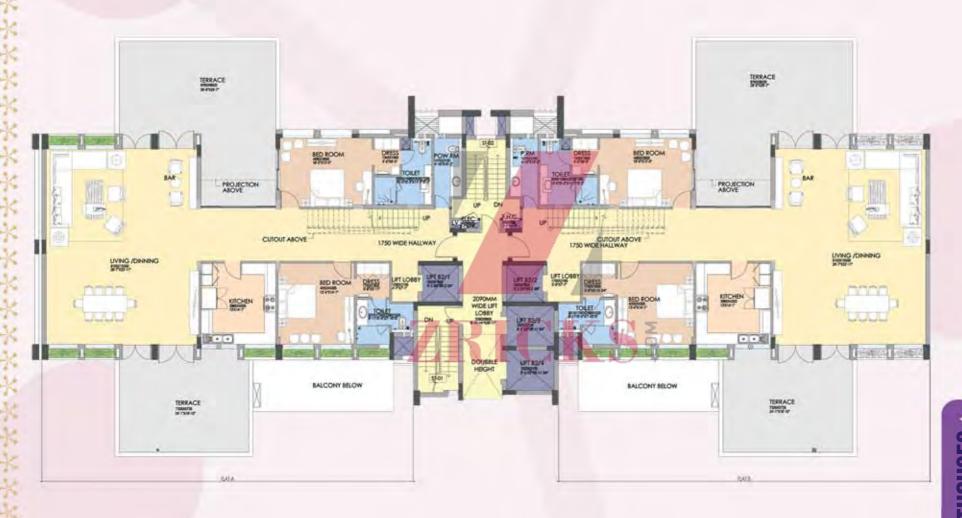

It offers the home owner a truly livable space.

TOWERS >

3 Bedrooms + Study (3670-3860 sq ft approx.)

**Even Floors** 

TOWERS

3 Bedrooms + Study (3670-3860 sq ft approx.)

**Odd Floors** 

Block 1-6

4 Bedrooms
(4300-4400 sq ft approx.)
Even Floors

Block 1-6

Block
4 Bedroo
(4300-44
approx.) 4 Bedrooms (4300-4400 sq ft **Odd Floors** 

Block 7

4 Bedrooms + **Family Room** 

(5260 sq ft approx.)

**Even Floors** 