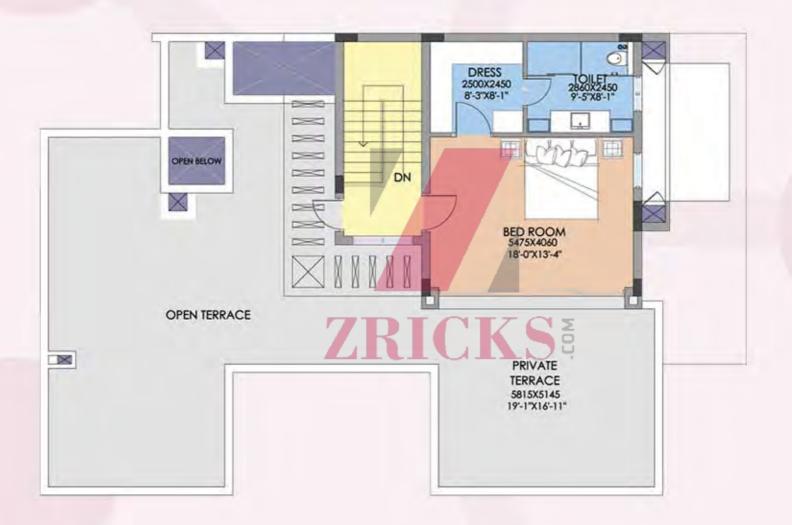

4 Bedrooms
(4300-4400 sq ft approx.)
Even Floors

Block 1-6

Block
4 Bedroo
(4300-44
approx.) 4 Bedrooms (4300-4400 sq ft **Odd Floors** 

Block 7

4 Bedrooms + **Family Room** 

(5260 sq ft approx.)

**Even Floors** 

Block 7

4 Bedrooms + **Family Room** 

(5260 sq ft approx.)

**Odd Floors** 

Block 8-9

4 Bedrooms + Family Room

(4800 sq ft approx.)

**Even Floors** 