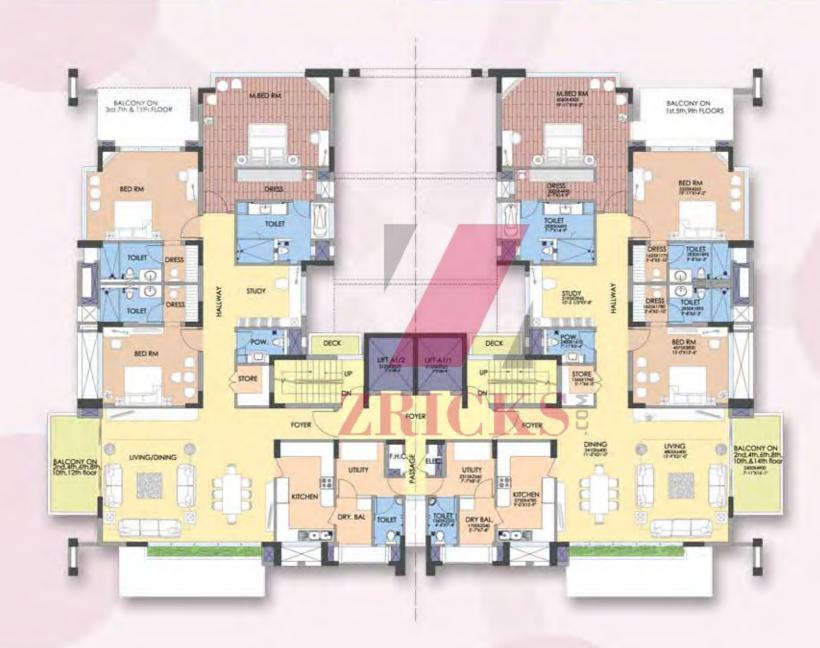

It offers the home owner a truly livable space.

TOWERS >

3 Bedrooms + Study (3670-3860 sq ft approx.)

**Even Floors** 

TOWERS

3 Bedrooms + Study (3670-3860 sq ft approx.)

**Odd Floors** 

Block 1-6