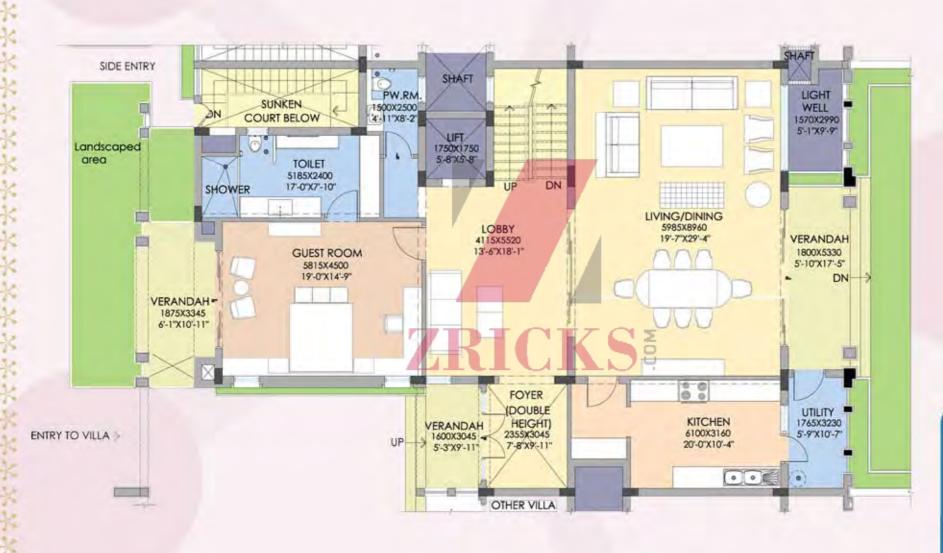

**Penthouse 2** 

**Lower Level** 

All layouts are tentative and subject to change

Block 1-6

(12000 sq ft approx.)

**Upper Level** 

**PENTHOUSES** 

Block 1-6

(12000 sq ft approx.)

**Terrace Level** 

PENTHOUSES \

Block 8-9

(13000 sq ft approx.)

**Lower Level** 

Block 8-9

**Upper Level** 