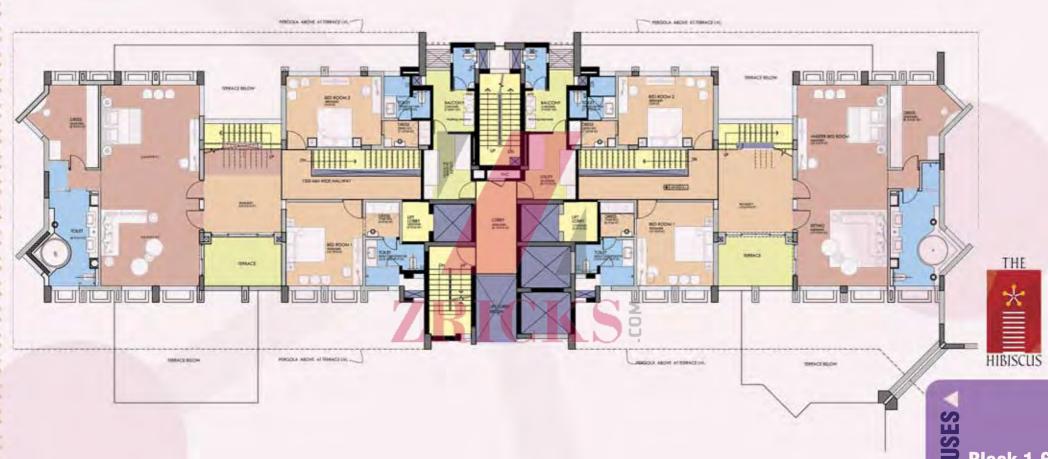

4 Bedrooms
(4300-4400 sq ft approx.)
Even Floors

Block 1-6

Block
4 Bedroo
(4300-44
approx.) 4 Bedrooms (4300-4400 sq ft **Odd Floors** 

Block 7

4 Bedrooms + **Family Room** 

(5260 sq ft approx.)

**Even Floors** 

Block 7

4 Bedrooms + **Family Room** 

(5260 sq ft approx.)

**Odd Floors** 

Block 8-9

4 Bedrooms + Family Room

(4800 sq ft approx.)

**Even Floors** 