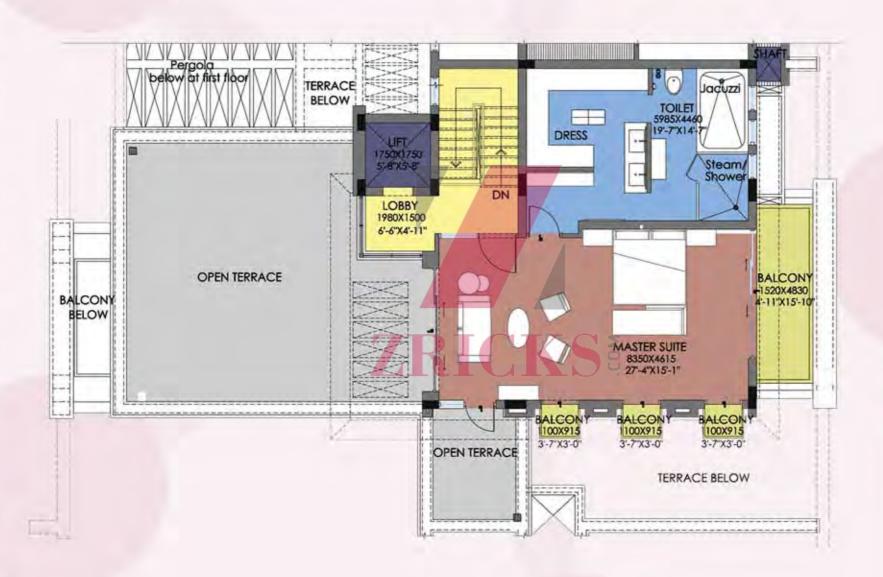

**Penthouse 2** 

**Lower Level** 

All layouts are tentative and subject to change

Block 1-6

(12000 sq ft approx.)

**Upper Level** 

**PENTHOUSES** 

Block 1-6

(12000 sq ft approx.)

**Terrace Level** 

PENTHOUSES \

Block 8-9

(13000 sq ft approx.)

**Lower Level** 

Block 8-9

**Upper Level** 

Block 8-9

(13000 sq ft approx.)

**Terrace Level** 

(6500 sq ft approx.)

**Lower Level** 

(6500 sq ft approx.)

**Upper Level** 

(6500 sq ft approx.)