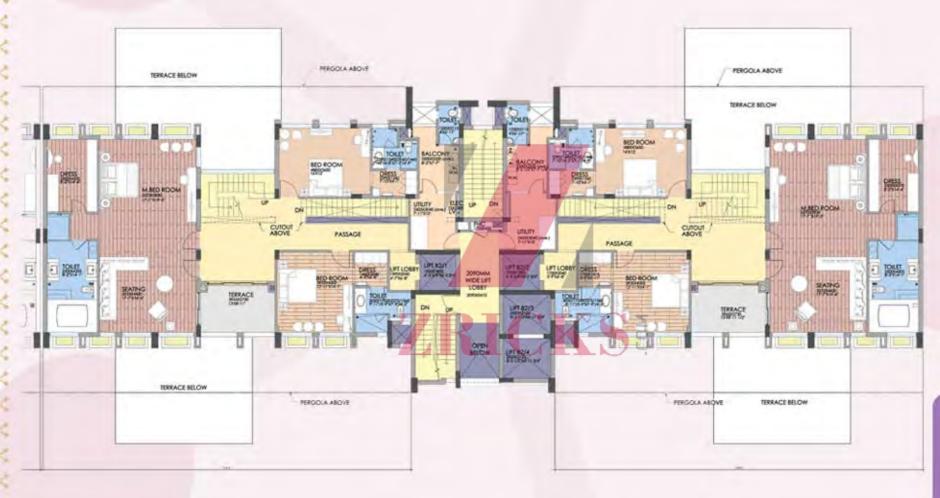

4 Bedrooms
(4300-4400 sq ft approx.)
Even Floors

Block 1-6

Block
4 Bedroo
(4300-44
approx.) 4 Bedrooms (4300-4400 sq ft **Odd Floors** 

Block 7

4 Bedrooms + **Family Room** 

(5260 sq ft approx.)

**Even Floors** 

Block 7

4 Bedrooms + **Family Room** 

(5260 sq ft approx.)

**Odd Floors** 

Block 8-9

4 Bedrooms + Family Room

(4800 sq ft approx.)

**Even Floors** 