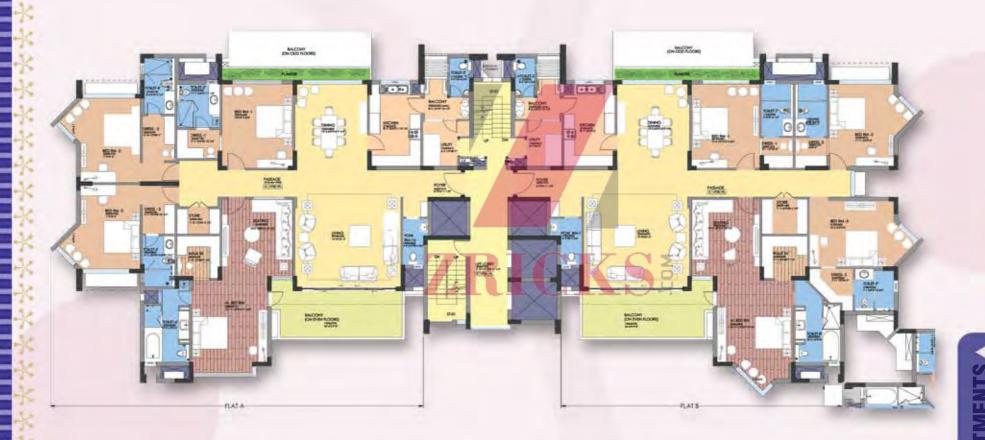

4 Bedrooms
(4300-4400 sq ft approx.)
Even Floors

Block 1-6

Block
4 Bedroo
(4300-44
approx.) 4 Bedrooms (4300-4400 sq ft **Odd Floors** 

Block 7

4 Bedrooms + **Family Room** 

(5260 sq ft approx.)

**Even Floors** 

Block 7

4 Bedrooms + **Family Room** 

(5260 sq ft approx.)

**Odd Floors** 

Block 8-9

4 Bedrooms + Family Room

(4800 sq ft approx.)

**Even Floors** 

Block 8-9

4 Bedrooms + Family Room (4800 sq ft approx.)

**Odd Floors** 

PENTHOUSES \ **Towers** 

(9000 sq ft approx.)

**Penthouse 1** 

PENTHOUSES | **Towers** 

(9000 sq ft approx.)