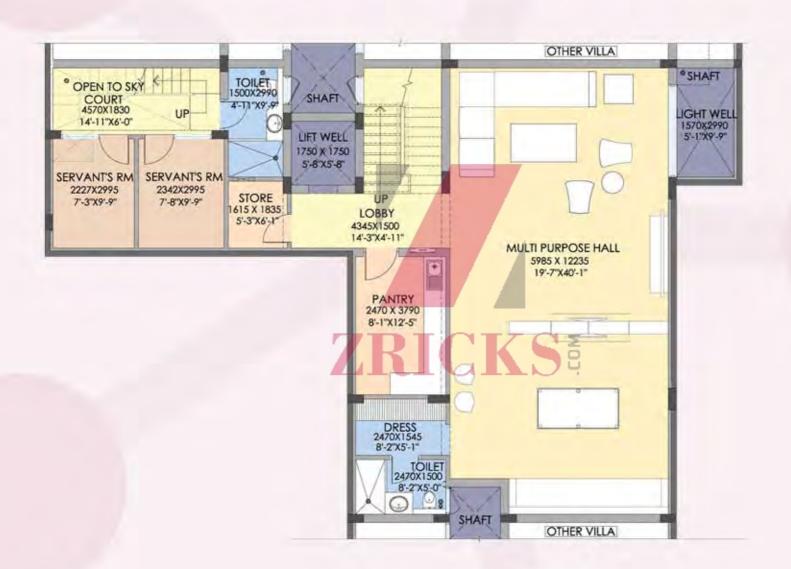

Block 8-9

4 Bedrooms + Family Room (4800 sq ft approx.)

**Odd Floors** 

PENTHOUSES \ **Towers** 

(9000 sq ft approx.)

**Penthouse 1** 

PENTHOUSES | **Towers** 

(9000 sq ft approx.)

**Penthouse 2** 

**Lower Level** 

All layouts are tentative and subject to change

Block 1-6

(12000 sq ft approx.)

**Upper Level** 

**PENTHOUSES** 

Block 1-6