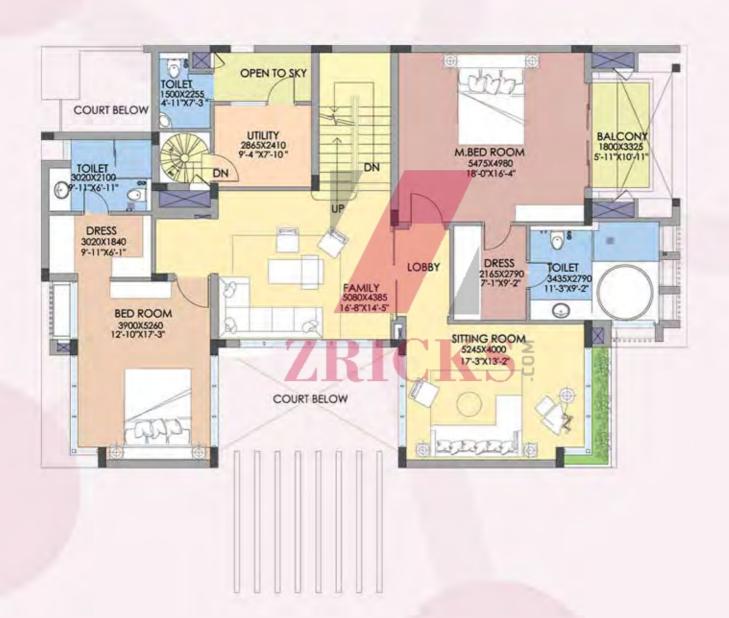

It offers the home owner a truly livable space.

TOWERS >

3 Bedrooms + Study (3670-3860 sq ft approx.)

**Even Floors** 

TOWERS

3 Bedrooms + Study (3670-3860 sq ft approx.)

**Odd Floors** 

Block 1-6

4 Bedrooms
(4300-4400 sq ft approx.)
Even Floors

Block 1-6

Block
4 Bedroo
(4300-44
approx.) 4 Bedrooms (4300-4400 sq ft **Odd Floors** 

Block 7

4 Bedrooms + **Family Room** 

(5260 sq ft approx.)

**Even Floors** 