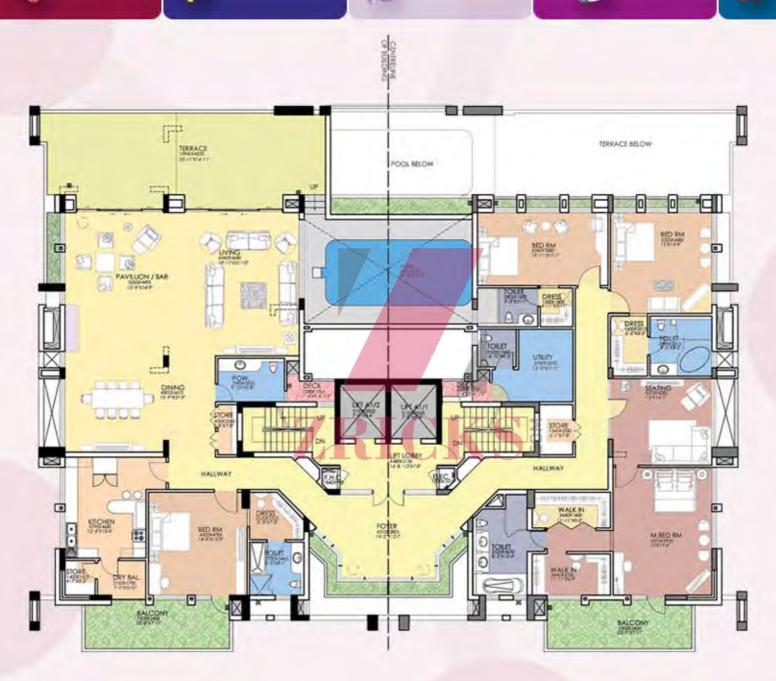

**Penthouse 2** 

**Lower Level** 

All layouts are tentative and subject to change

Block 1-6

(12000 sq ft approx.)

**Upper Level** 

**PENTHOUSES** 

Block 1-6