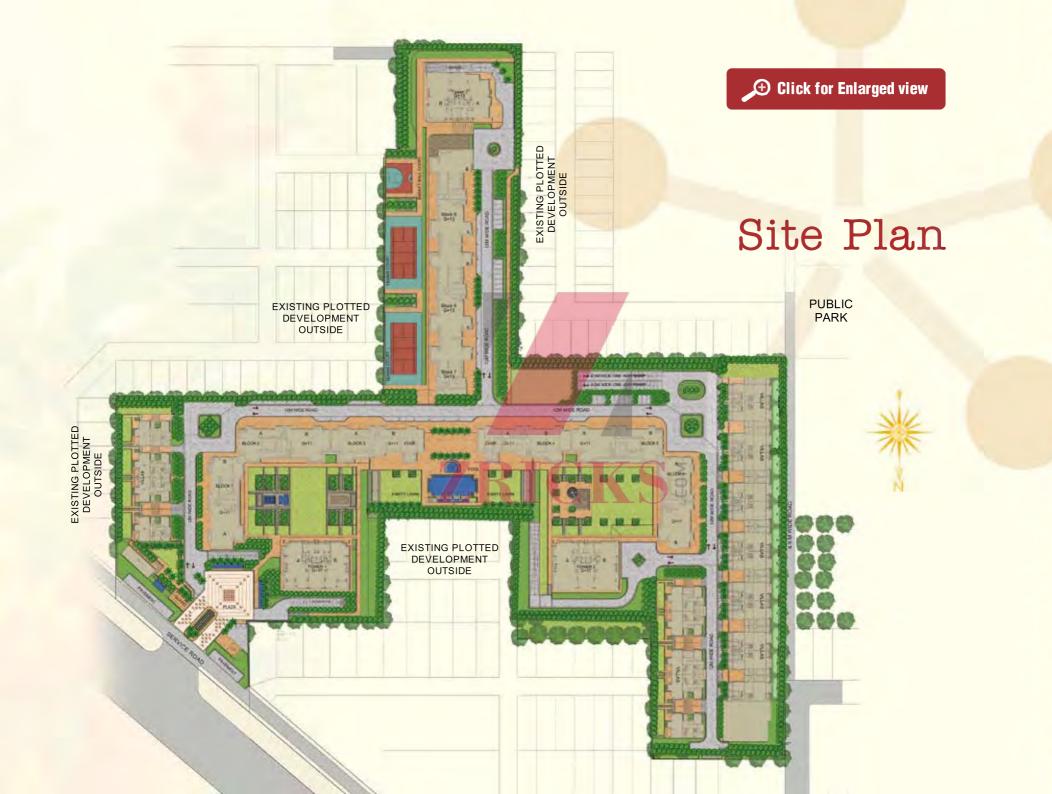

The perfect fusion of beauty, functionality and human desire.

HIBISCUS

On a well chosen plot situated in the heart of the planned development of Sector 50, Gurgaon the quiet grace of the Hibiscus is totally in tune with the surrounding natural beauty.

# Articulating a way of life that truly inspires

The site has direct access from NH 8 and also from the proposed expressway that will link the scenic little town of Sohna to Gurgaon. Sector 48, with its well-equipped and exclusive sports complex and the meticulously planned Medicity, is a stone's throw away. Fortis' speciality hospital is also coming up in the vicinity.