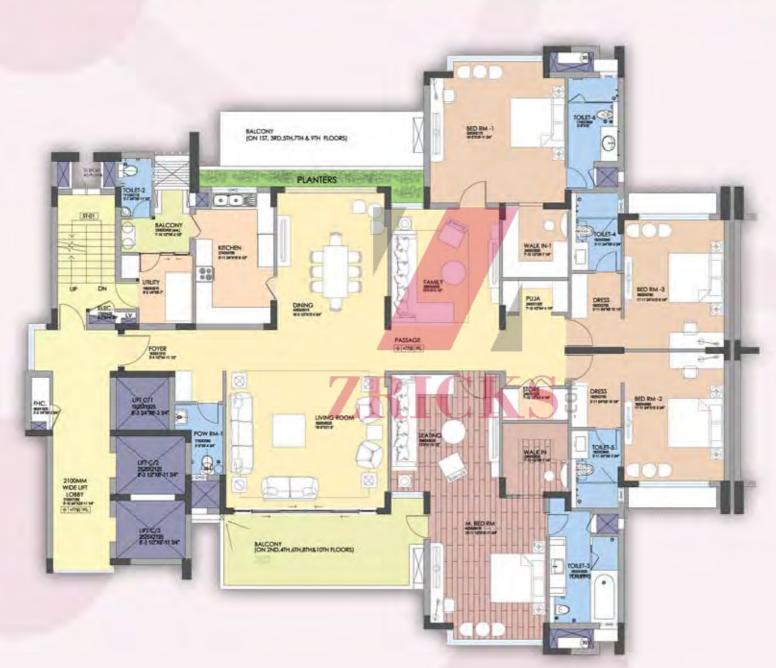

**Penthouse 2** 

**Lower Level** 

All layouts are tentative and subject to change

Block 1-6

(12000 sq ft approx.)

**Upper Level** 

**PENTHOUSES** 

Block 1-6

(12000 sq ft approx.)

**Terrace Level** 

PENTHOUSES \

Block 8-9

(13000 sq ft approx.)

**Lower Level** 

Block 8-9

**Upper Level** 

Block 8-9

(13000 sq ft approx.)

**Terrace Level** 

(6500 sq ft approx.)

**Lower Level** 

(6500 sq ft approx.)

**Upper Level** 

(6500 sq ft approx.)