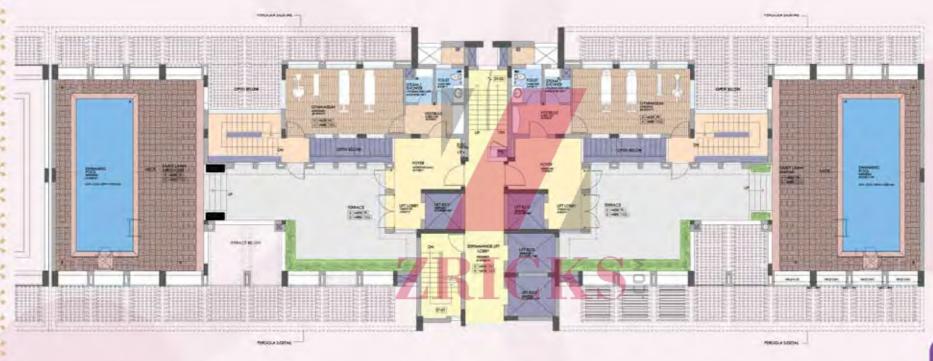

**Penthouse 2** 

**Lower Level** 

All layouts are tentative and subject to change

Block 1-6

(12000 sq ft approx.)

**Upper Level** 

**PENTHOUSES** 

Block 1-6

(12000 sq ft approx.)

**Terrace Level** 

PENTHOUSES \

Block 8-9

(13000 sq ft approx.)

**Lower Level** 

Block 8-9

**Upper Level** 

Block 8-9

(13000 sq ft approx.)

**Terrace Level** 

(6500 sq ft approx.)

**Lower Level** 

(6500 sq ft approx.)

**Upper Level** 

(6500 sq ft approx.)