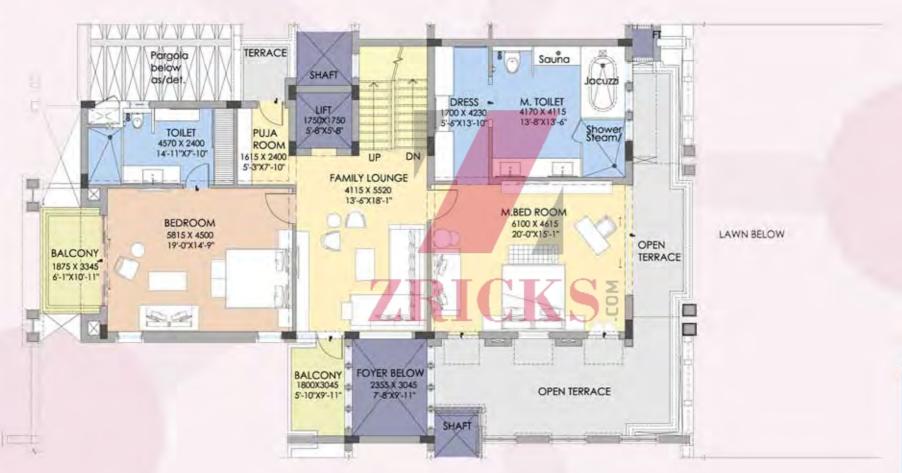

It offers the home owner a truly livable space.

TOWERS >

3 Bedrooms + Study (3670-3860 sq ft approx.)

**Even Floors** 

TOWERS

3 Bedrooms + Study (3670-3860 sq ft approx.)

**Odd Floors** 

Block 1-6

4 Bedrooms
(4300-4400 sq ft approx.)
Even Floors

Block 1-6

Block
4 Bedroo
(4300-44
approx.) 4 Bedrooms (4300-4400 sq ft **Odd Floors** 

Block 7

4 Bedrooms + **Family Room** 

(5260 sq ft approx.)

**Even Floors** 

Block 7

4 Bedrooms + **Family Room** 

(5260 sq ft approx.)

**Odd Floors** 

Block 8-9

4 Bedrooms + Family Room

(4800 sq ft approx.)

**Even Floors** 

Block 8-9

4 Bedrooms + Family Room (4800 sq ft approx.)

**Odd Floors** 

PENTHOUSES \ **Towers** 

(9000 sq ft approx.)

**Penthouse 1** 

PENTHOUSES | **Towers** 

(9000 sq ft approx.)