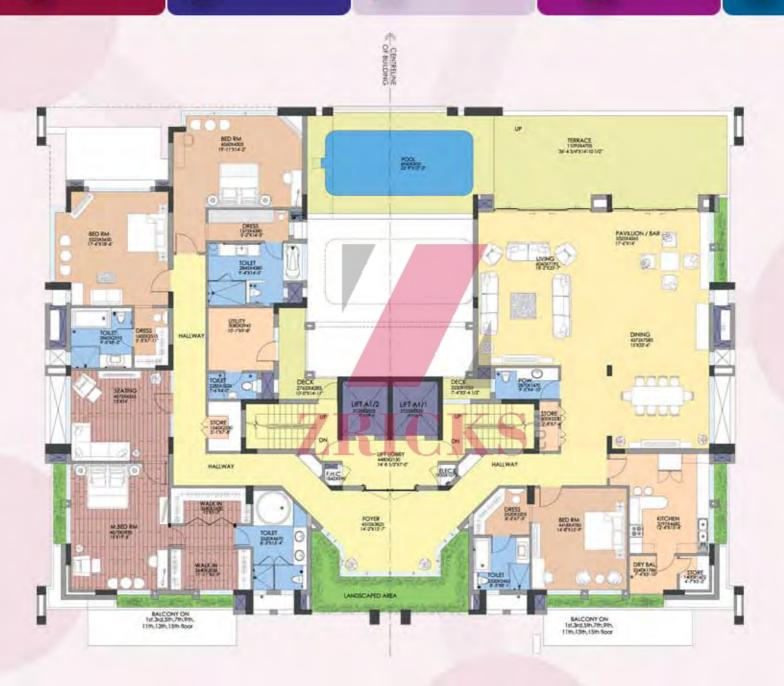

**Penthouse 2** 

**Lower Level** 

All layouts are tentative and subject to change

Block 1-6

(12000 sq ft approx.)

**Upper Level** 

**PENTHOUSES** 

Block 1-6

(12000 sq ft approx.)

**Terrace Level** 

PENTHOUSES \

Block 8-9

(13000 sq ft approx.)

**Lower Level** 

Block 8-9

**Upper Level** 

Block 8-9

(13000 sq ft approx.)

**Terrace Level** 

(6500 sq ft approx.)

**Lower Level** 

(6500 sq ft approx.)

**Upper Level** 

(6500 sq ft approx.)

**Terrace Level** 

**Basement** 

**Lower Level** 

**Upper Level** 

**Terrace Level** 