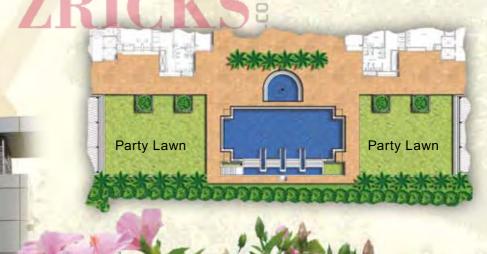

It offers the home owner a truly livable space.

TOWERS >

3 Bedrooms + Study (3670-3860 sq ft approx.)

**Even Floors** 

TOWERS

3 Bedrooms + Study (3670-3860 sq ft approx.)

**Odd Floors** 

Block 1-6