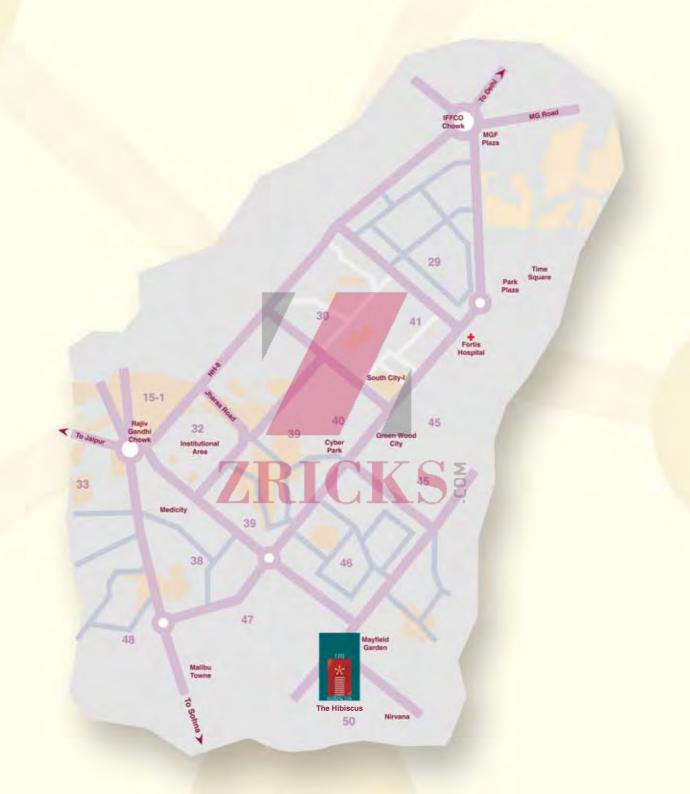

# LOCATION MAP

Not to Scale

# Articulating a way of life that truly inspires

The site has direct access from NH 8 and also from the proposed expressway that will link the scenic little town of Sohna to Gurgaon. Sector 48, with its well-equipped and exclusive sports complex and the meticulously planned Medicity, is a stone's throw away. Fortis' speciality hospital is also coming up in the vicinity.