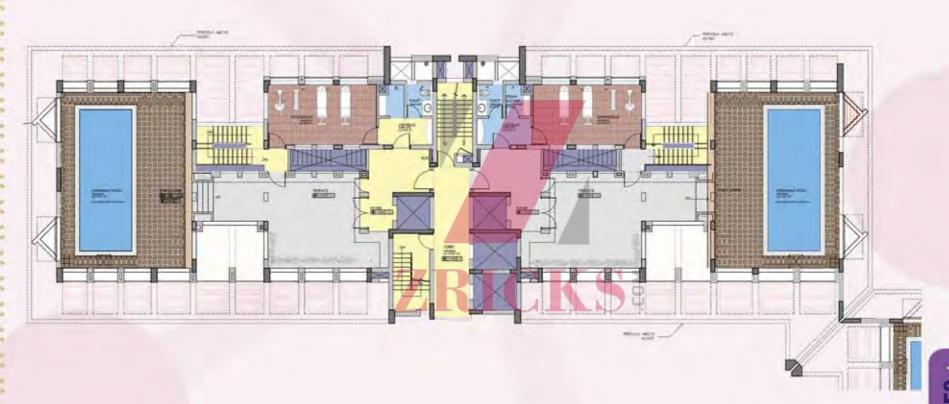

**Penthouse 2** 

**Lower Level** 

All layouts are tentative and subject to change

Block 1-6

(12000 sq ft approx.)

**Upper Level** 

**PENTHOUSES** 

Block 1-6

(12000 sq ft approx.)

**Terrace Level** 

PENTHOUSES \

Block 8-9

(13000 sq ft approx.)

**Lower Level** 

Block 8-9

**Upper Level** 