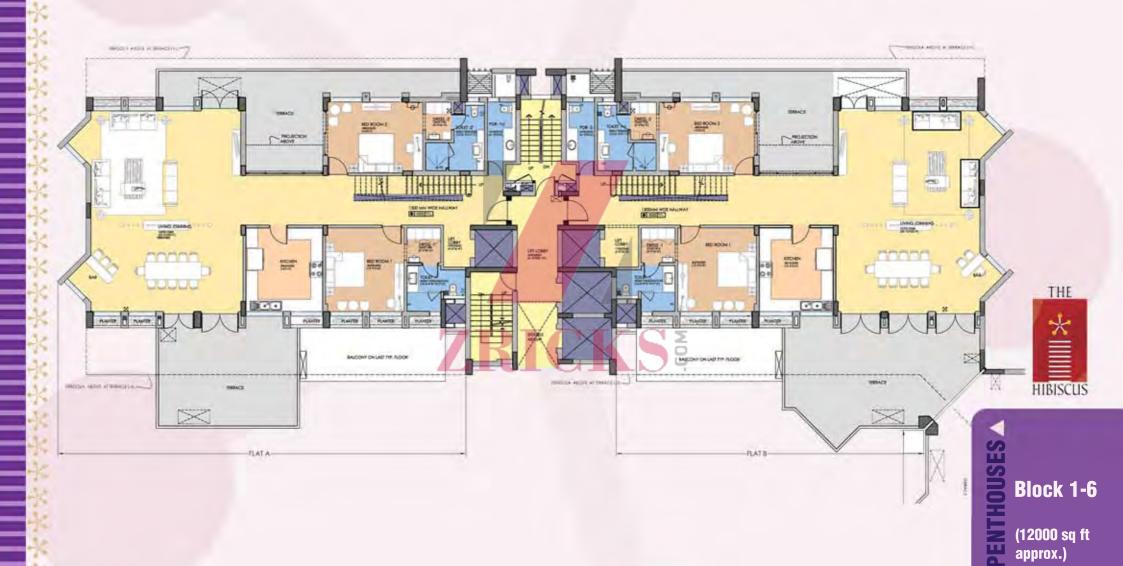

It offers the home owner a truly livable space.

TOWERS >

3 Bedrooms + Study (3670-3860 sq ft approx.)

**Even Floors** 

TOWERS

3 Bedrooms + Study (3670-3860 sq ft approx.)

**Odd Floors** 

Block 1-6

4 Bedrooms
(4300-4400 sq ft approx.)
Even Floors

Block 1-6

Block
4 Bedroo
(4300-44
approx.) 4 Bedrooms (4300-4400 sq ft **Odd Floors** 

Block 7

4 Bedrooms + **Family Room** 

(5260 sq ft approx.)

**Even Floors** 