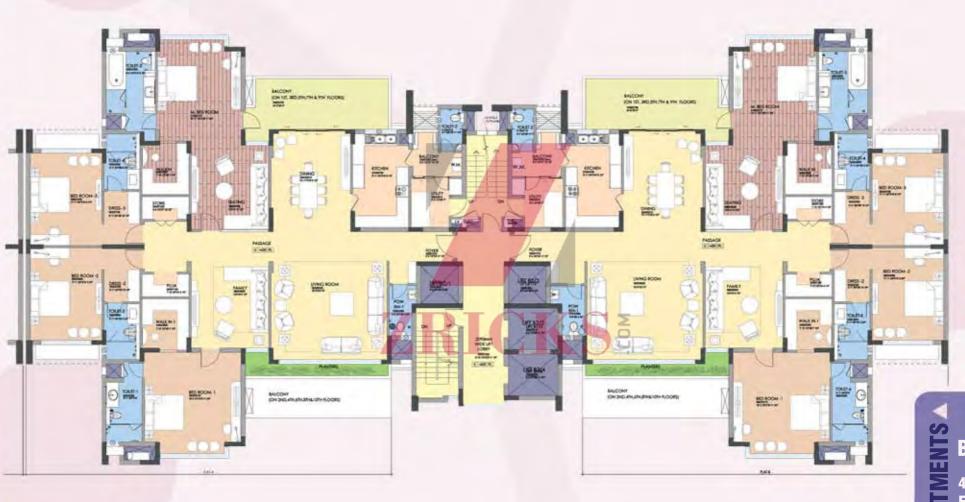

It offers the home owner a truly livable space.

TOWERS >

3 Bedrooms + Study (3670-3860 sq ft approx.)

**Even Floors** 

TOWERS

3 Bedrooms + Study (3670-3860 sq ft approx.)

**Odd Floors** 

Block 1-6

4 Bedrooms
(4300-4400 sq ft approx.)
Even Floors

Block 1-6

Block
4 Bedroo
(4300-44
approx.) 4 Bedrooms (4300-4400 sq ft **Odd Floors** 

Block 7

4 Bedrooms + **Family Room** 

(5260 sq ft approx.)

**Even Floors** 