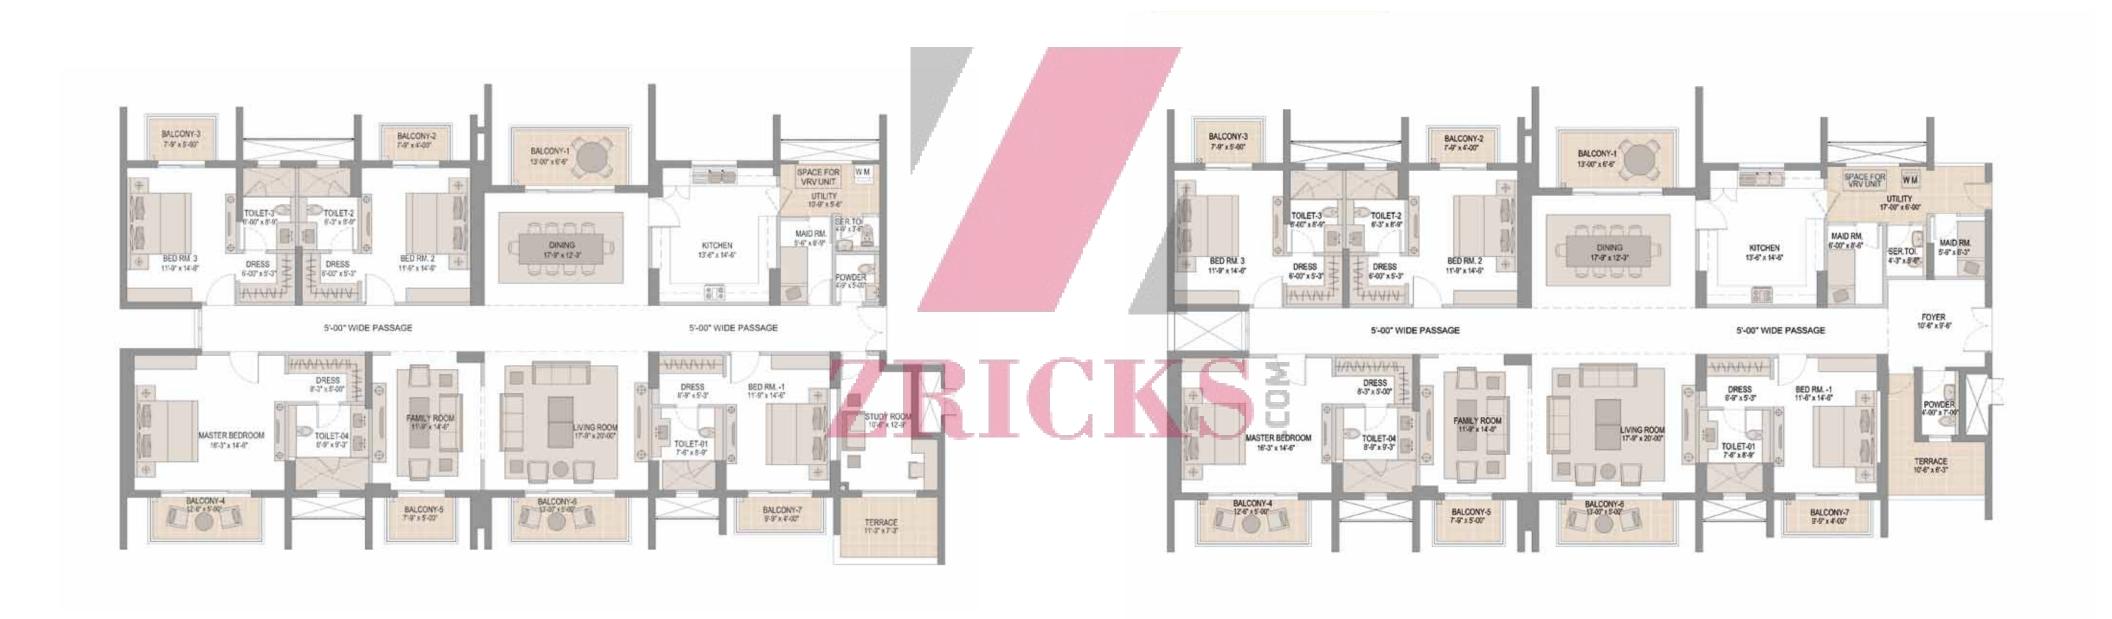

Tower 4
Floor Plans

Towers 4 101 & 102\*

Towers 4 201 & 202\*

Super area: 4410 sq. ft.# | Terrace area: 100 sq. ft.#

Super area: 4470 sq. ft.# | Terrace area: 110 sq. ft.#

Super area: 4475 sq. ft.#

Tower 3 & 5
Floor Plans