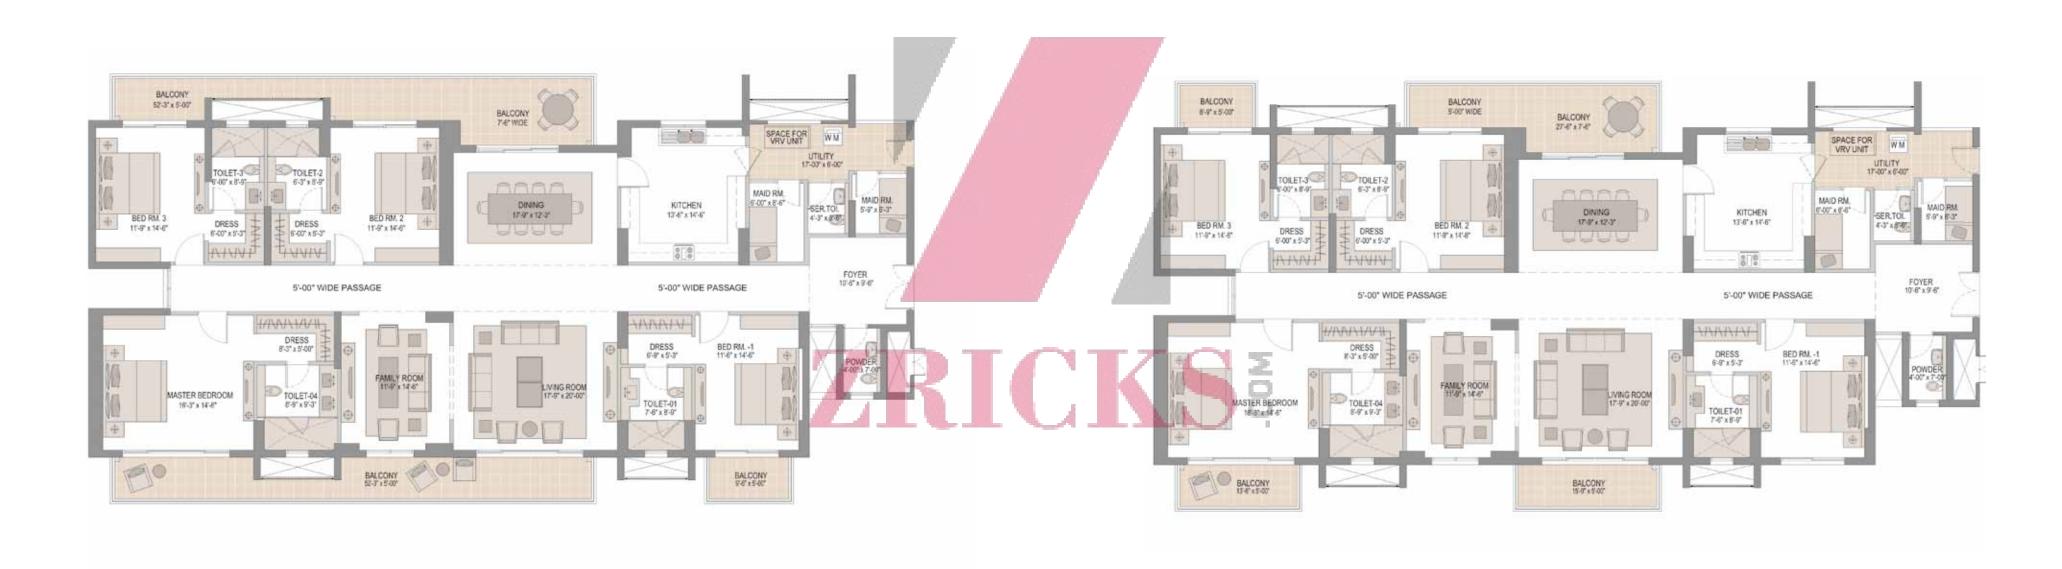

Tower 4
Floor Plans

Towers 4 101 & 102\*

Towers 4 201 & 202\*

Super area: 4410 sq. ft.# | Terrace area: 100 sq. ft.#

Super area: 4470 sq. ft.# | Terrace area: 110 sq. ft.#

Super area: 4475 sq. ft.#

Tower 3 & 5
Floor Plans

Towers 3 & 5

301 & 302\* 701 & 702\* 1101 & 1102\* 1601 & 1602\* 2001 & 2002\* 2401 & 2402\* Towers 3 & 5

 401 & 402\*
 803

 1201 & 1202\*
 170

 2101 & 2102\*
 250

801 & 802\* 1701 & 1702\* 2501 & 2502\*

Super area: 4650 sq. ft.#

Super area: 4415 sq. ft.#

Towers 3 & 5

501 & 502\* 901 & 902\* 1401 & 1402\* 1801 & 1802\* 2201 & 2202\* 2601 & 2602\* Towers 3 & 5

601 & 602\* 1501 & 1502\* 2301 & 2302\* 1001 & 1002\* 1901 & 1902\*

Super area: 4490 sq. ft.#

Super area: 4435 sq. ft.#