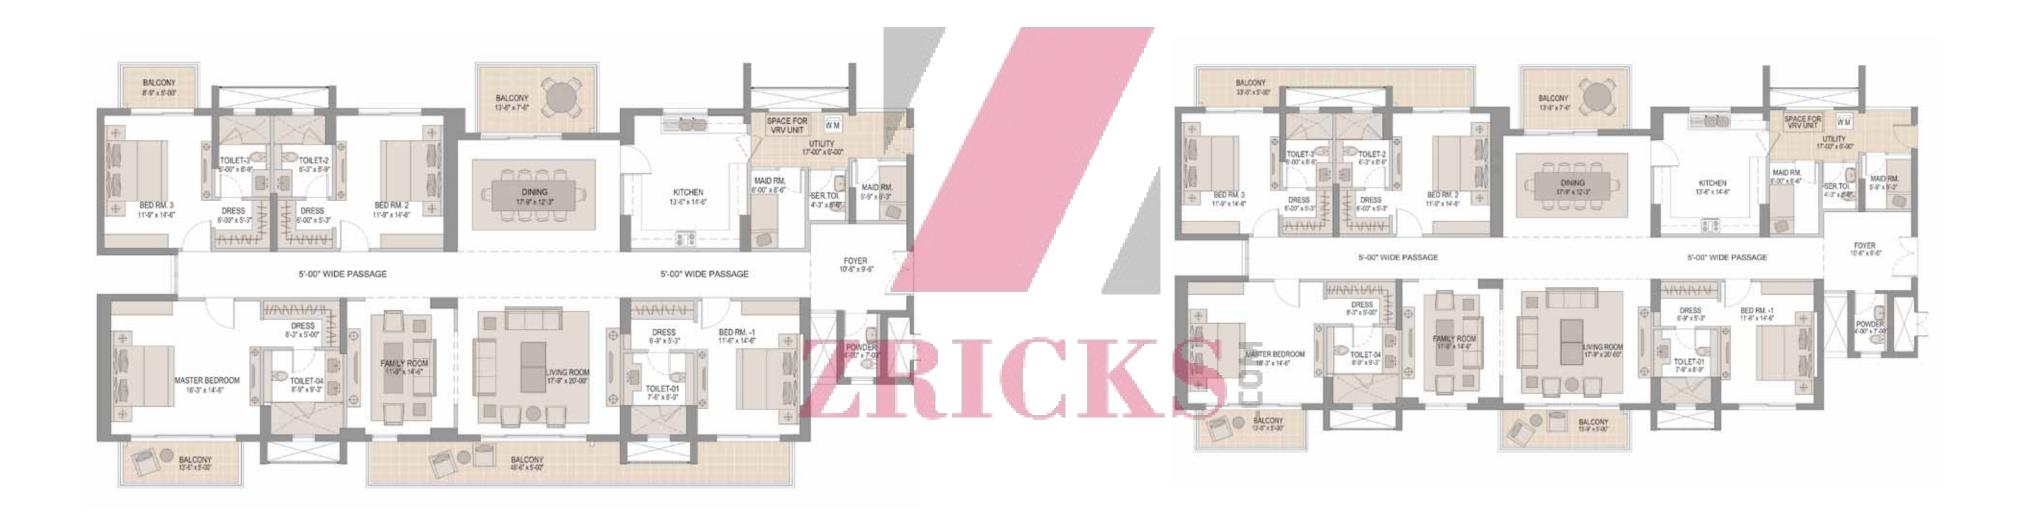

Towers 3 & 5

301 & 302\* 701 & 702\* 1101 & 1102\* 1601 & 1602\* 2001 & 2002\* 2401 & 2402\* Towers 3 & 5

 401 & 402\*
 803

 1201 & 1202\*
 170

 2101 & 2102\*
 250

801 & 802\* 1701 & 1702\* 2501 & 2502\*

Super area: 4650 sq. ft.#

Super area: 4415 sq. ft.#

Towers 3 & 5

501 & 502\* 901 & 902\* 1401 & 1402\* 1801 & 1802\* 2201 & 2202\* 2601 & 2602\* Towers 3 & 5

601 & 602\* 1501 & 1502\* 2301 & 2302\* 1001 & 1002\* 1901 & 1902\*

Super area: 4490 sq. ft.#

Super area: 4435 sq. ft.#