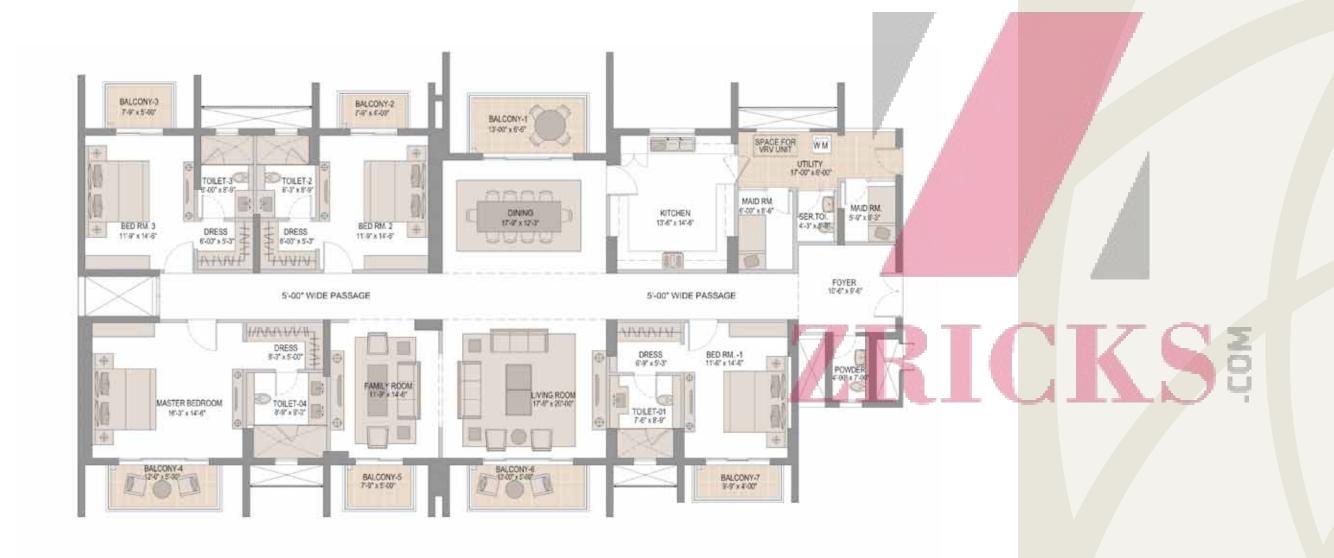

In all the following floor plans, the walls in light grey hatch can be altered for bareshell units. Whereas, the dark hatch represents walls/columns which cannot be altered to maintain structural solidarity.

Tower 4
Floor Plans

Towers 4 101 & 102\*

Towers 4 201 & 202\*

Super area: 4410 sq. ft.# | Terrace area: 100 sq. ft.#

Super area: 4470 sq. ft.# | Terrace area: 110 sq. ft.#

Super area: 4475 sq. ft.#

Tower 3 & 5
Floor Plans