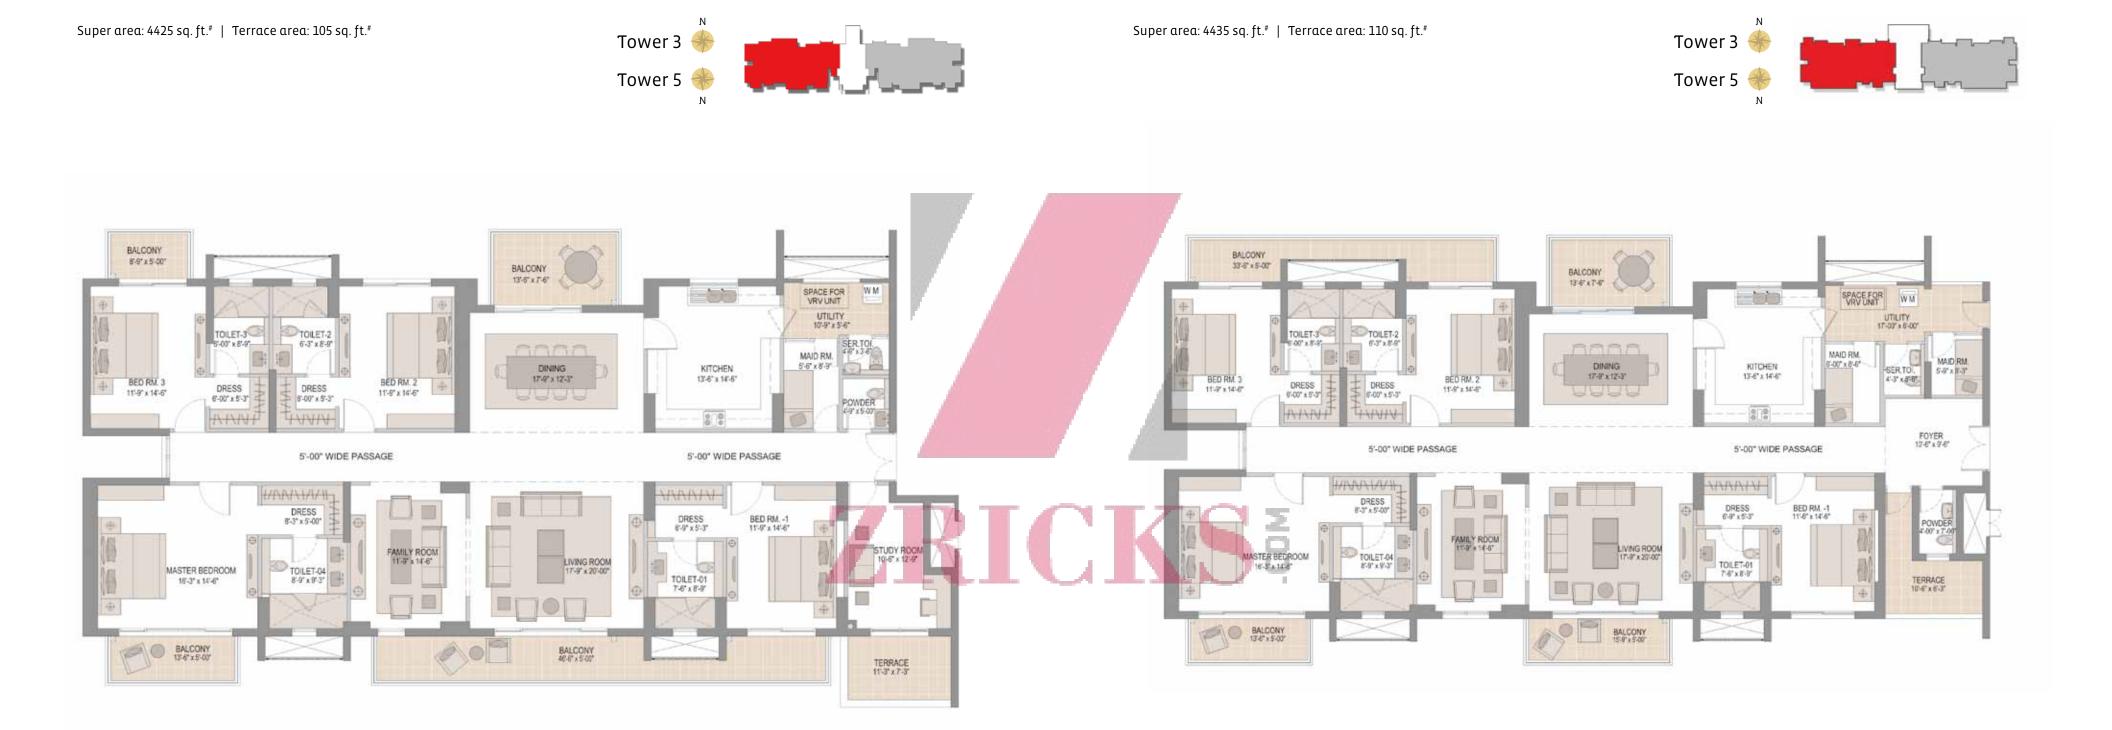

Towers 3 & 5

301 & 302\* 701 & 702\* 1101 & 1102\* 1601 & 1602\* 2001 & 2002\* 2401 & 2402\* Towers 3 & 5

 401 & 402\*
 803

 1201 & 1202\*
 170

 2101 & 2102\*
 250

801 & 802\* 1701 & 1702\* 2501 & 2502\*

Super area: 4650 sq. ft.#

Super area: 4415 sq. ft.#

Towers 3 & 5

501 & 502\* 901 & 902\* 1401 & 1402\* 1801 & 1802\* 2201 & 2202\* 2601 & 2602\* Towers 3 & 5

601 & 602\* 1501 & 1502\* 2301 & 2302\* 1001 & 1002\* 1901 & 1902\*

Super area: 4490 sq. ft.#

Super area: 4435 sq. ft.#