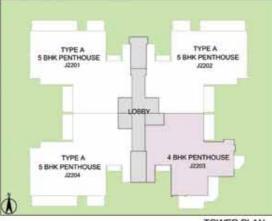

#### PENTHOUSE - 4BHK TOWER - J LOWER PENTHOUSE PLAN

CLUSTER PLAN

KEY PLAN

SALEABLE AREA - 4750 sq.ft. (441.29 sq.mt.) UNIT NO. : J2203 (Lower Penthouse)

In the interest of maintaining high standards, all floor plans, areas, dimensions, specifications, amenities, images etc. are indicative and are subject to change as decided by the Developer or by any Competent Authority. Soft furnishing, furniture and gadgets are not part of the offering.

#### PENTHOUSE - 4BHK TOWER - J UPPER PENTHOUSE PLAN

TOWER PLAN

CLUSTER PLAN

KEY PLAN

SALEABLE AREA - 4750 sq.ft. (441.29 sq.mt.) UNIT NO.: J2203 (Upper Penthouse)