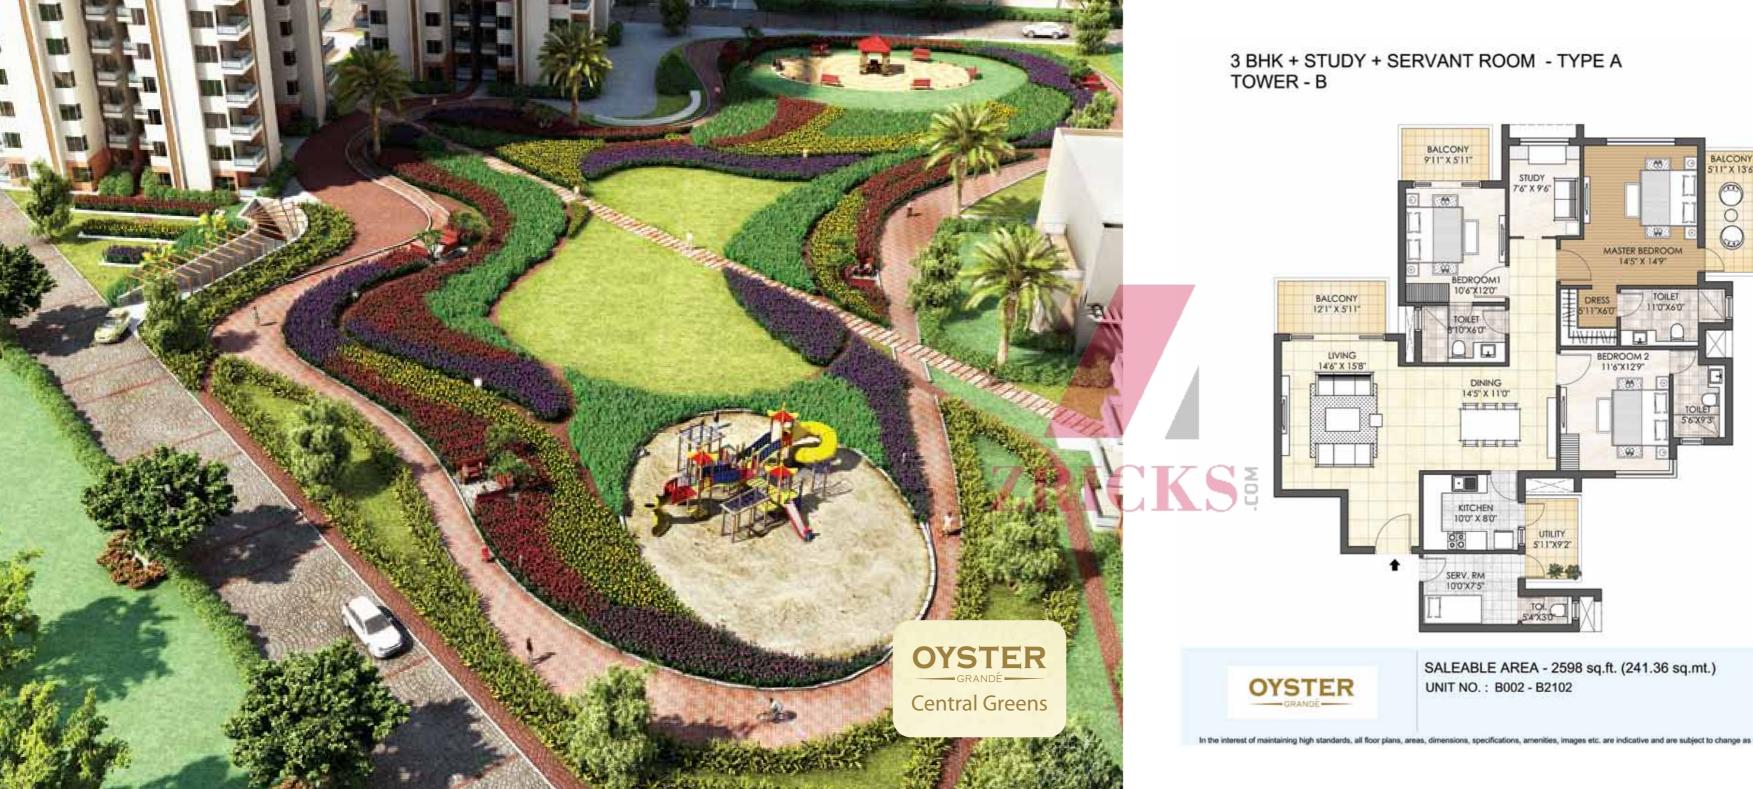

TOWER PLAN

CLUSTER PLAN

KEY PLAN

3 BHK + STUDY + SERVANT ROOM - TYPE B TOWER - B

TOWER PLAN

CLUSTER PLAN

KEY PLAN

 OYSTER
 SALEABLE AREA - 2579 sq.ft. (239.59 sq.mt.)

 UNIT NO. :
 B001 - B2101

 B003 - B2103
 B104 - B2104

TOWER PLAN

CLUSTER PLAN

KEY PLAN

4 BHK + POWDER ROOM + SERVANT ROOM - TYPE A TOWER - J

CLUSTER PLAN

KEY PLAN