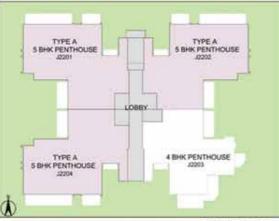

#### PENTHOUSE - 4BHK TOWER - J LOWER PENTHOUSE PLAN

CLUSTER PLAN

KEY PLAN

SALEABLE AREA - 4750 sq.ft. (441.29 sq.mt.) UNIT NO. : J2203 (Lower Penthouse)

In the interest of maintaining high standards, all floor plans, areas, dimensions, specifications, amenities, images etc. are indicative and are subject to change as decided by the Developer or by any Competent Authority. Soft furnishing, furniture and gadgets are not part of the offering.

#### PENTHOUSE - 4BHK TOWER - J UPPER PENTHOUSE PLAN

TOWER PLAN

CLUSTER PLAN

KEY PLAN

SALEABLE AREA - 4750 sq.ft. (441.29 sq.mt.) UNIT NO.: J2203 (Upper Penthouse)

#### PENTHOUSE - 5BHK - TYPE A TOWER - J LOWER PENTHOUSE PLAN

TOWER PLAN

CLUSTER PLAN

KEY PLAN

SALEABLE AREA - 5826 sq.ft. (541.25 sq.mt.) UNIT NO. : J2201, J2202, J2204 (Lower Penthouse)

#### PENTHOUSE - 5BHK - TYPE A TOWER - J UPPER PENTHOUSE PLAN

TOWER PLAN

CLUSTER PLAN

KEY PLAN

SALEABLE AREA - 5826 sq.ft. (541.25 sq.mt.) UNIT NO. : J2201, J2202, J2204 (Upper Penthouse)

1.0