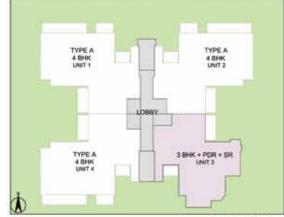

- 14. Jacuzzi
- 15. Mound Garden
- 16. Sculpture Garden
- 17. Sitting Court 18. Sand Pit

- 19. Nursery School
   20. School Bus Parking
   21. Convenient Shopping

- 3 BHK Tower D & E (G+21 Floors) Saleable area: 1689 sq.ft. & 1699 sq.ft.
- 3 BHK + Servant Room Tower A, C & F (G+21 Floors) Saleable area: 1889 sq.ft. & 1898 sq.ft.
- 3 BHK + Study + Servant Room Tower B (G+21 Floors) Saleable area: 2579 sq.ft. & 2598 sq.ft.
- 3 BHK + Powder Room + Servant Room Tower J (G+23 Floors) Saleable area: 2550 sq.ft.
- 4 BHK + Powder Room + Servant Room Tower H & J (G+23 Floors) Saleable area: 3188 sq.ft. & 3198 sq.ft.
- 4 BHK + Family Lounge + Powder Room + Servant Room
- Tower G (G+12/G+24 Floors)
- Saleable area: 4548 sq.ft.
- 4 BHK Penthouse Tower J
- Saleable area: 4750 sq.ft.
- 5 BHK Penthouse Tower G, H & J Saleable area: 5790 sq.ft., 5826 sq.ft. & 7283 sq.ft.