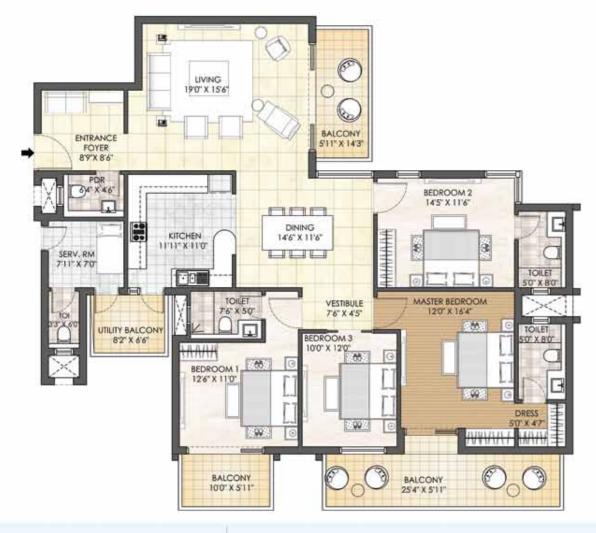

4 BHK + POWDER ROOM + SERVANT ROOM - TYPE A TOWER - H

TOWER PLAN

CLUSTER PLAN

KEY PLAN

4 BHK + POWDER ROOM + SERVANT ROOM - TYPE B TOWER - H

TOWER PLAN

CLUSTER PLAN

KEY PLAN

SALEABLE AREA - 3188 sq.ft. (296.17 sq.mt.) UNIT NO. : H103 - H2103