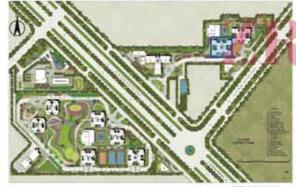

# Legends

- 01. Entrance Court
- 02. Drop off Area
- 03. Parking
- 04. Clubhouse

- 05. Tennis Court 06. Basketball Court 07. Batminton Court 08. Preteen Play Area

- 09. Tot Lot/Day Care 10. Kids Play Area 11. Water Body Feature 12. Lap Pool 13. Kids Pool

- 14. Jacuzzi
- 15. Mound Garden
- 16. Sculpture Garden
- 17. Sitting Court 18. Sand Pit

- 19. Nursery School
   20. School Bus Parking
   21. Convenient Shopping

- 3 BHK Tower D & E (G+21 Floors) Saleable area: 1689 sq.ft. & 1699 sq.ft.
- 3 BHK + Servant Room Tower A, C & F (G+21 Floors) Saleable area: 1889 sq.ft. & 1898 sq.ft.
- 3 BHK + Study + Servant Room Tower B (G+21 Floors) Saleable area: 2579 sq.ft. & 2598 sq.ft.
- 3 BHK + Powder Room + Servant Room Tower J (G+23 Floors) Saleable area: 2550 sq.ft.
- 4 BHK + Powder Room + Servant Room Tower H & J (G+23 Floors) Saleable area: 3188 sq.ft. & 3198 sq.ft.
- 4 BHK + Family Lounge + Powder Room + Servant Room
- Tower G (G+12/G+24 Floors)
- Saleable area: 4548 sq.ft.
- 4 BHK Penthouse Tower J
- Saleable area: 4750 sq.ft.
- 5 BHK Penthouse Tower G, H & J Saleable area: 5790 sq.ft., 5826 sq.ft. & 7283 sq.ft.