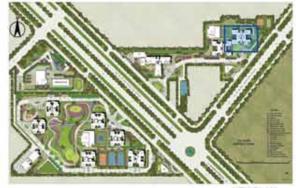

# Legends

- 01. Entrance Court
- 02. Drop off Area
- 03. Parking
- 04. Clubhouse

- 05. Tennis Court 06. Basketball Court 07. Batminton Court 08. Preteen Play Area

- 09. Tot Lot/Day Care 10. Kids Play Area 11. Water Body Feature 12. Lap Pool 13. Kids Pool

- 14. Jacuzzi
- 15. Mound Garden
- 16. Sculpture Garden
- 17. Sitting Court 18. Sand Pit

- 19. Nursery School
   20. School Bus Parking
   21. Convenient Shopping

- 3 BHK Tower D & E (G+21 Floors) Saleable area: 1689 sq.ft. & 1699 sq.ft.
- 3 BHK + Servant Room Tower A, C & F (G+21 Floors) Saleable area: 1889 sq.ft. & 1898 sq.ft.
- 3 BHK + Study + Servant Room Tower B (G+21 Floors) Saleable area: 2579 sq.ft. & 2598 sq.ft.
- 3 BHK + Powder Room + Servant Room Tower J (G+23 Floors) Saleable area: 2550 sq.ft.
- 4 BHK + Powder Room + Servant Room Tower H & J (G+23 Floors) Saleable area: 3188 sq.ft. & 3198 sq.ft.
- 4 BHK + Family Lounge + Powder Room + Servant Room
- Tower G (G+12/G+24 Floors)
- Saleable area: 4548 sq.ft.
- 4 BHK Penthouse Tower J
- Saleable area: 4750 sq.ft.
- 5 BHK Penthouse Tower G, H & J Saleable area: 5790 sq.ft., 5826 sq.ft. & 7283 sq.ft.