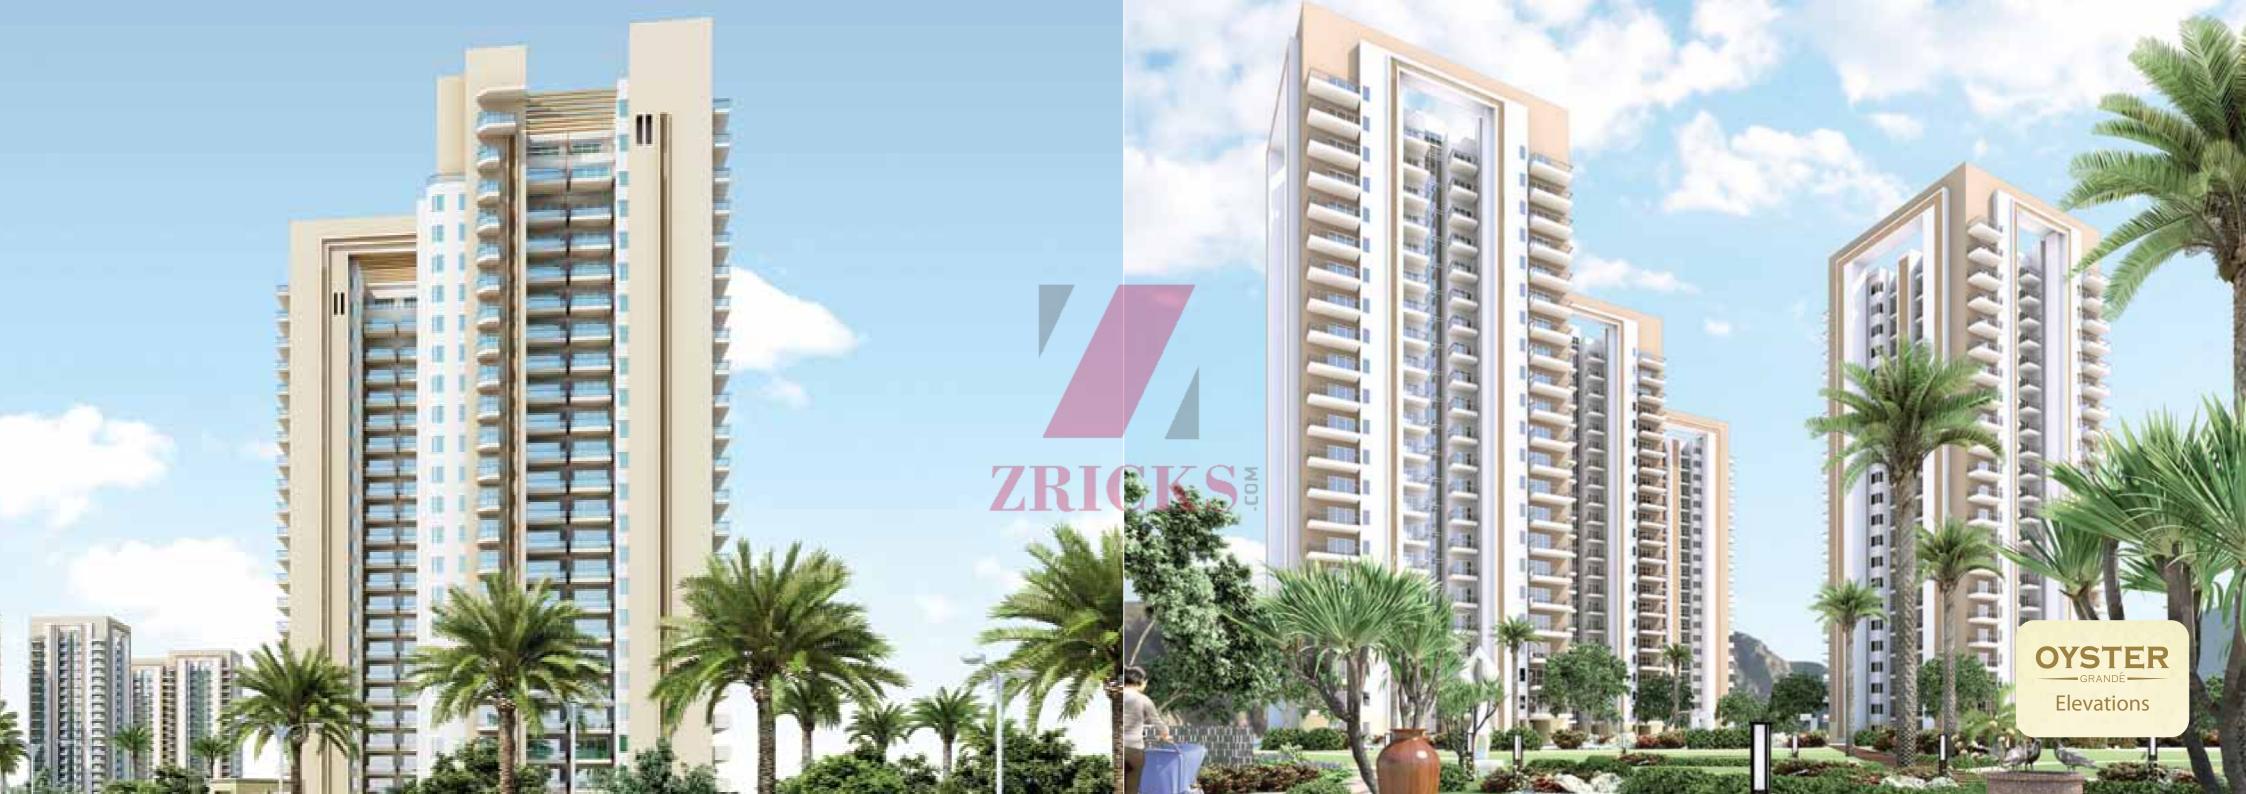

- 5BHK - TYPE A TOWER - H UPPER PENTHOUSE PLAN





TOWER PLAN



CLUSTER PLAN



KEY PLAN



SALEABLE AREA - 5826 sq.ft. (541.25 sq.mt.) UNIT NO. : H2201, H2202, H2204 (Upper Penthouse)

#### PENTHOUSE - 5BHK - TYPE B TOWER - H LOWER PENTHOUSE PLAN





TOWER PLAN



CLUSTER PLAN



KEY PLAN

SALEABLE AREA - 5790 sq.ft. (537.90 sq.mt.) UNIT NO. : H2203 (Lower Penthouse)



In the interest of maintaining high standards, all floor plans, areas, dimensions, specifications, amenities, images etc. are indicative and are subject to change as decided by the Developer or by any Competent Authority. Soft furnishing, furniture and gadgets are not part of the offering.

- 9

OYSTER

GRANDE

### PENTHOUSE - 5BHK - TYPE B TOWER - H UPPER PENTHOUSE PLAN





TOWER PLAN



CLUSTER PLAN



KEY PLAN







### PENTHOUSE - 5BHK - TYPE - C TOWER - G LOWER PENTHOUSE PLAN





TOWER PLAN



CLUSTER PLAN



KEY PLAN



SALEABLE AREA - 7283 sq.ft. (676.61 sq.mt.) UNIT NO.: G2301, G2302 (Lower Penthouse)

In the interest of maintaining high standards, all floor plans, areas, dimensions, specifications, amenities, images etc. are indicative and are subject to change as decided by the Developer or by any Competent Authority. Soft furnishing, furniture and gadgets are not part of the offering.

#### PENTHOUSE - 5BHK - TYPE - C TOWER - G UPPER PENTHOUSE PLAN





TOWER PLAN



CLUSTER PLAN



KEY PLAN



SALEABLE AREA - 7283 sq.ft. (676.61 sq.mt.) UNIT NO.: G2301, G2302 (Upper Penthouse)

## SPECIFICATIONS

| AREAS                                                                  | FLOORING