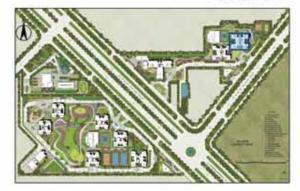

# Legends

- 01. Entrance Court
- 02. Drop off Area
- 03. Parking
- 04. Clubhouse

- 05. Tennis Court 06. Basketball Court 07. Batminton Court 08. Preteen Play Area

- 09. Tot Lot/Day Care 10. Kids Play Area 11. Water Body Feature 12. Lap Pool 13. Kids Pool

- 14. Jacuzzi
- 15. Mound Garden
- 16. Sculpture Garden
- 17. Sitting Court 18. Sand Pit

- 19. Nursery School
   20. School Bus Parking
   21. Convenient Shopping

- 3 BHK Tower D & E (G+21 Floors) Saleable area: 1689 sq.ft. & 1699 sq.ft.
- 3 BHK + Servant Room Tower A, C & F (G+21 Floors) Saleable area: 1889 sq.ft. & 1898 sq.ft.
- 3 BHK + Study + Servant Room Tower B (G+21 Floors) Saleable area: 2579 sq.ft. & 2598 sq.ft.
- 3 BHK + Powder Room + Servant Room Tower J (G+23 Floors) Saleable area: 2550 sq.ft.
- 4 BHK + Powder Room + Servant Room Tower H & J (G+23 Floors) Saleable area: 3188 sq.ft. & 3198 sq.ft.
- 4 BHK + Family Lounge + Powder Room + Servant Room
- Tower G (G+12/G+24 Floors)
- Saleable area: 4548 sq.ft.
- 4 BHK Penthouse Tower J
- Saleable area: 4750 sq.ft.
- 5 BHK Penthouse Tower G, H & J Saleable area: 5790 sq.ft., 5826 sq.ft. & 7283 sq.ft.