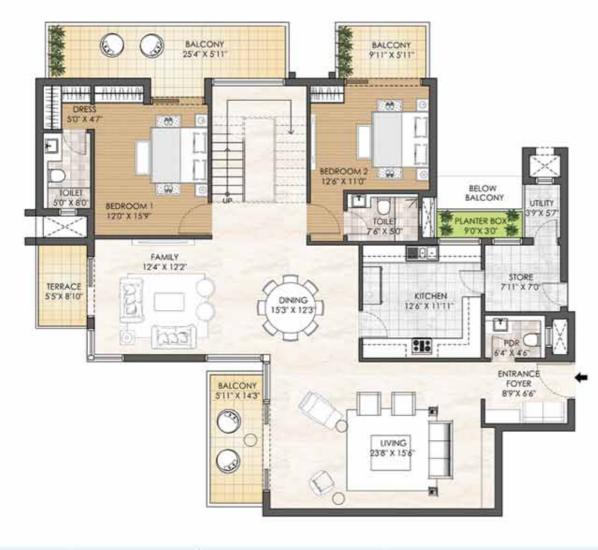

# 3 BHK + SERVANT ROOM - TYPE B TOWER - A, C & F

TOWER PLAN

CLUSTER PLAN

KEY PLAN

|  | SALEABLE AREA - 1889 sq.ft. (175.49 sq.mt.) |              |              |  |  |  |  |
|--|---------------------------------------------|--------------|--------------|--|--|--|--|
|  | UNIT NO. : A002 - A2102                     | C002 - C2102 | F002 - F2102 |  |  |  |  |
|  | A003 - A2103                                | C103 - C2103 | F103 - F2103 |  |  |  |  |
|  | A004 - A2104                                | C004 - C2104 | F004 - F2104 |  |  |  |  |