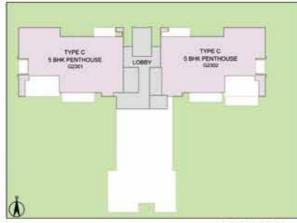

### PENTHOUSE - 5BHK - TYPE - C TOWER - G LOWER PENTHOUSE PLAN

TOWER PLAN

CLUSTER PLAN

KEY PLAN

SALEABLE AREA - 7283 sq.ft. (676.61 sq.mt.) UNIT NO.: G2301, G2302 (Lower Penthouse)

In the interest of maintaining high standards, all floor plans, areas, dimensions, specifications, amenities, images etc. are indicative and are subject to change as decided by the Developer or by any Competent Authority. Soft furnishing, furniture and gadgets are not part of the offering.

#### PENTHOUSE - 5BHK - TYPE - C TOWER - G UPPER PENTHOUSE PLAN

TOWER PLAN

CLUSTER PLAN

KEY PLAN

SALEABLE AREA - 7283 sq.ft. (676.61 sq.mt.) UNIT NO.: G2301, G2302 (Upper Penthouse)