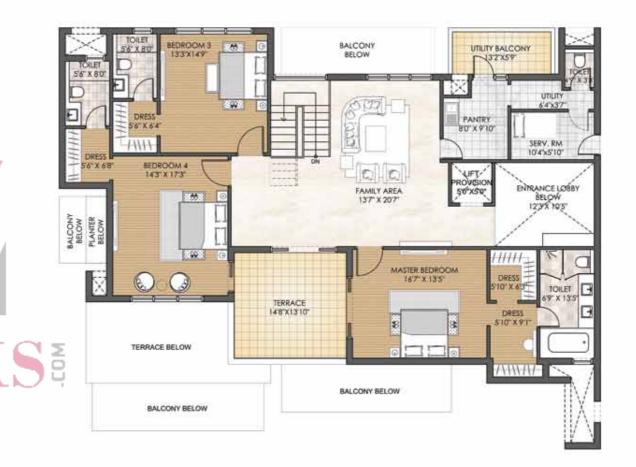

### PENTHOUSE - 5BHK - TYPE - C TOWER - G LOWER PENTHOUSE PLAN

TOWER PLAN

CLUSTER PLAN

KEY PLAN

SALEABLE AREA - 7283 sq.ft. (676.61 sq.mt.) UNIT NO.: G2301, G2302 (Lower Penthouse)

In the interest of maintaining high standards, all floor plans, areas, dimensions, specifications, amenities, images etc. are indicative and are subject to change as decided by the Developer or by any Competent Authority. Soft furnishing, furniture and gadgets are not part of the offering.

#### PENTHOUSE - 5BHK - TYPE - C TOWER - G UPPER PENTHOUSE PLAN

TOWER PLAN

CLUSTER PLAN

KEY PLAN

SALEABLE AREA - 7283 sq.ft. (676.61 sq.mt.) UNIT NO.: G2301, G2302 (Upper Penthouse)