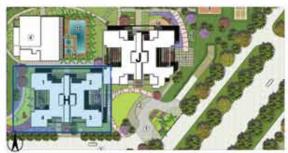

# Legends

- 01. Entrance Court
- 02. Drop off Area
- 03. Parking
- 04. Clubhouse

- 05. Tennis Court 06. Basketball Court 07. Batminton Court 08. Preteen Play Area

- 09. Tot Lot/Day Care 10. Kids Play Area 11. Water Body Feature 12. Lap Pool 13. Kids Pool

- 14. Jacuzzi
- 15. Mound Garden
- 16. Sculpture Garden
- 17. Sitting Court 18. Sand Pit

- 19. Nursery School
   20. School Bus Parking
   21. Convenient Shopping

- 3 BHK Tower D & E (G+21 Floors) Saleable area: 1689 sq.ft. & 1699 sq.ft.
- 3 BHK + Servant Room Tower A, C & F (G+21 Floors) Saleable area: 1889 sq.ft. & 1898 sq.ft.
- 3 BHK + Study + Servant Room Tower B (G+21 Floors) Saleable area: 2579 sq.ft. & 2598 sq.ft.
- 3 BHK + Powder Room + Servant Room Tower J (G+23 Floors) Saleable area: 2550 sq.ft.
- 4 BHK + Powder Room + Servant Room Tower H & J (G+23 Floors) Saleable area: 3188 sq.ft. & 3198 sq.ft.
- 4 BHK + Family Lounge + Powder Room + Servant Room
- Tower G (G+12/G+24 Floors)
- Saleable area: 4548 sq.ft.
- 4 BHK Penthouse Tower J
- Saleable area: 4750 sq.ft.
- 5 BHK Penthouse Tower G, H & J Saleable area: 5790 sq.ft., 5826 sq.ft. & 7283 sq.ft.