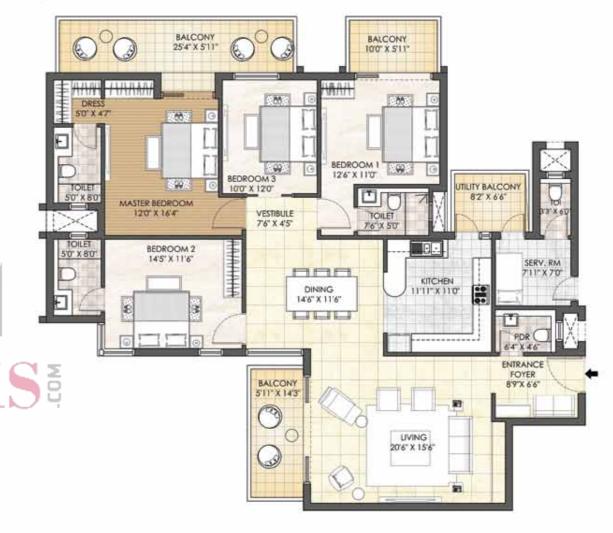

4 BHK + POWDER ROOM + SERVANT ROOM - TYPE A TOWER - H

TOWER PLAN

CLUSTER PLAN

KEY PLAN

4 BHK + POWDER ROOM + SERVANT ROOM - TYPE B TOWER - H

TOWER PLAN

CLUSTER PLAN

KEY PLAN

SALEABLE AREA - 3188 sq.ft. (296.17 sq.mt.) UNIT NO. : H103 - H2103