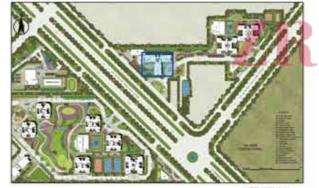

# Legends

- 01. Entrance Court
- 02. Drop off Area
- 03. Parking
- 04. Clubhouse

- 05. Tennis Court 06. Basketball Court 07. Batminton Court 08. Preteen Play Area

- 09. Tot Lot/Day Care 10. Kids Play Area 11. Water Body Feature 12. Lap Pool 13. Kids Pool

- 14. Jacuzzi
- 15. Mound Garden
- 16. Sculpture Garden
- 17. Sitting Court 18. Sand Pit

- 19. Nursery School
   20. School Bus Parking
   21. Convenient Shopping

- 3 BHK Tower D & E (G+21 Floors) Saleable area: 1689 sq.ft. & 1699 sq.ft.
- 3 BHK + Servant Room Tower A, C & F (G+21 Floors) Saleable area: 1889 sq.ft. & 1898 sq.ft.
- 3 BHK + Study + Servant Room Tower B (G+21 Floors) Saleable area: 2579 sq.ft. & 2598 sq.ft.
- 3 BHK + Powder Room + Servant Room Tower J (G+23 Floors) Saleable area: 2550 sq.ft.
- 4 BHK + Powder Room + Servant Room Tower H & J (G+23 Floors) Saleable area: 3188 sq.ft. & 3198 sq.ft.
- 4 BHK + Family Lounge + Powder Room + Servant Room
- Tower G (G+12/G+24 Floors)
- Saleable area: 4548 sq.ft.
- 4 BHK Penthouse Tower J
- Saleable area: 4750 sq.ft.
- 5 BHK Penthouse Tower G, H & J Saleable area: 5790 sq.ft., 5826 sq.ft. & 7283 sq.ft.