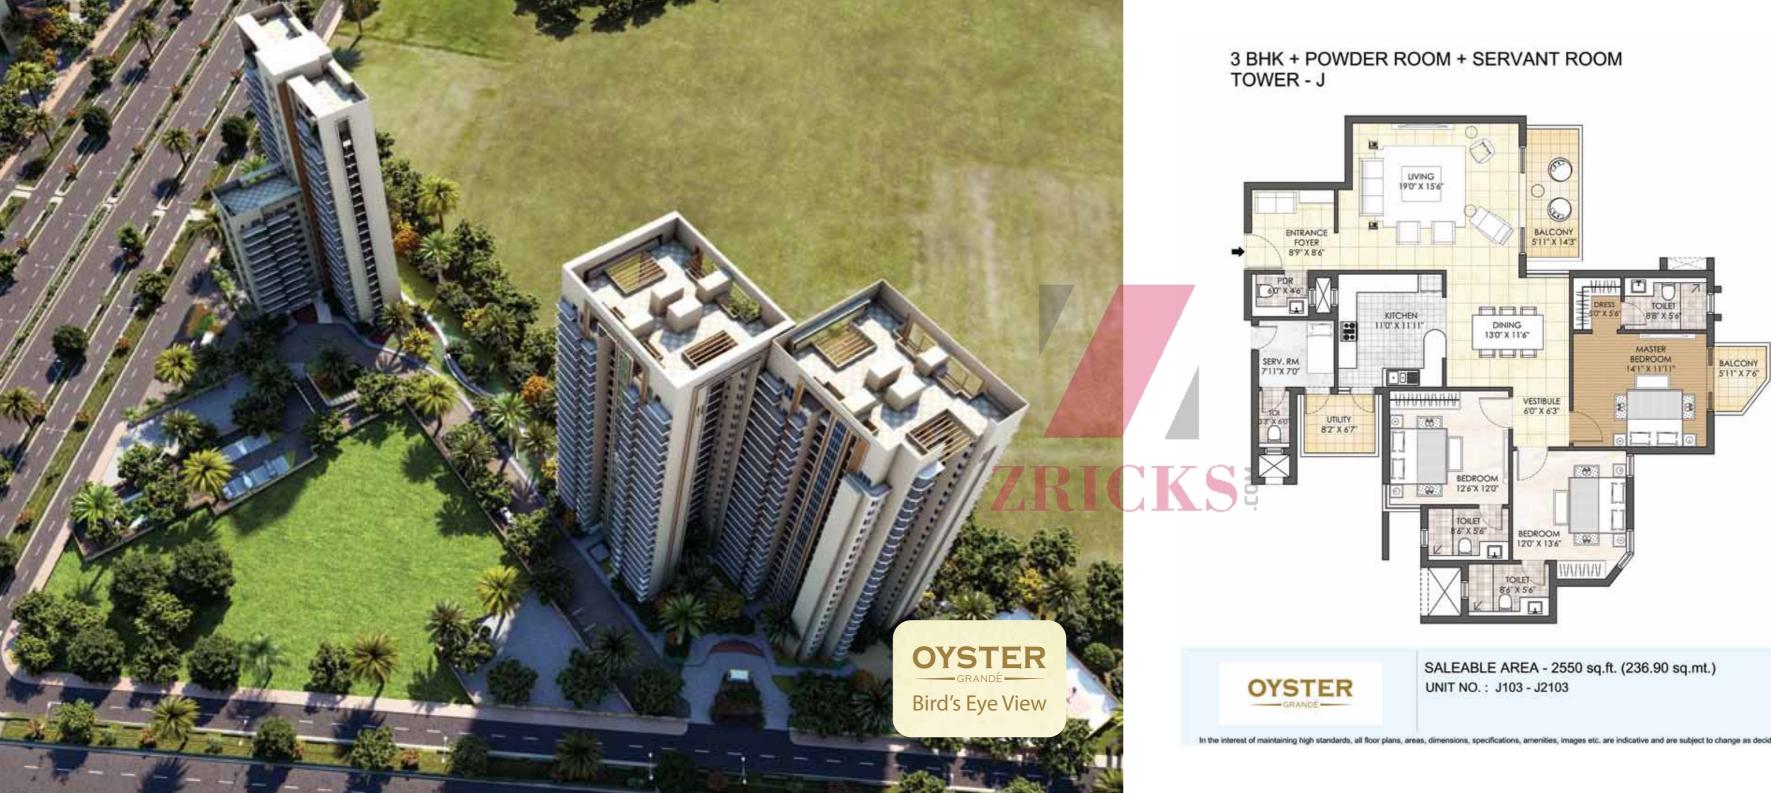

- 14. Jacuzzi
- 15. Mound Garden
- 16. Sculpture Garden
- 17. Sitting Court 18. Sand Pit

- 19. Nursery School
   20. School Bus Parking
   21. Convenient Shopping

- 3 BHK Tower D & E (G+21 Floors) Saleable area: 1689 sq.ft. & 1699 sq.ft.
- 3 BHK + Servant Room Tower A, C & F (G+21 Floors) Saleable area: 1889 sq.ft. & 1898 sq.ft.
- 3 BHK + Study + Servant Room Tower B (G+21 Floors) Saleable area: 2579 sq.ft. & 2598 sq.ft.
- 3 BHK + Powder Room + Servant Room Tower J (G+23 Floors) Saleable area: 2550 sq.ft.
- 4 BHK + Powder Room + Servant Room Tower H & J (G+23 Floors) Saleable area: 3188 sq.ft. & 3198 sq.ft.
- 4 BHK + Family Lounge + Powder Room + Servant Room
- Tower G (G+12/G+24 Floors)
- Saleable area: 4548 sq.ft.
- 4 BHK Penthouse Tower J
- Saleable area: 4750 sq.ft.
- 5 BHK Penthouse Tower G, H & J Saleable area: 5790 sq.ft., 5826 sq.ft. & 7283 sq.ft.