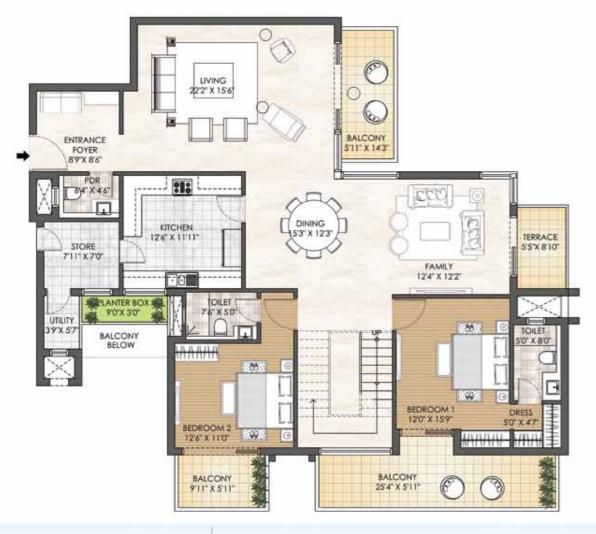

#### PENTHOUSE - 5BHK - TYPE A TOWER - J LOWER PENTHOUSE PLAN

TOWER PLAN

CLUSTER PLAN

KEY PLAN

SALEABLE AREA - 5826 sq.ft. (541.25 sq.mt.) UNIT NO. : J2201, J2202, J2204 (Lower Penthouse)

#### PENTHOUSE - 5BHK - TYPE A TOWER - J UPPER PENTHOUSE PLAN

TOWER PLAN

CLUSTER PLAN

KEY PLAN

SALEABLE AREA - 5826 sq.ft. (541.25 sq.mt.) UNIT NO. : J2201, J2202, J2204 (Upper Penthouse)

1.0

### PENTHOUSE - 5BHK - TYPE A TOWER - H LOWER PENTHOUSE PLAN

CLUSTER PLAN

KEY PLAN

SALEABLE AREA - 5826 sq.ft. (541.25 sq.mt.) UNIT NO. : H2201, H2202, H2204 (Lower Penthouse)

In the interest of maintaining high standards, all floor plans, areas, dimensions, specifications, amenities, images etc. are indicative and are subject to change as decided by the Developer or by any Competent Authority. Soft furnishing, furniture and gadgets are not part of the offering.

#### PENTHOUSE - 5BHK - TYPE A TOWER - H UPPER PENTHOUSE PLAN

TOWER PLAN

CLUSTER PLAN

KEY PLAN

SALEABLE AREA - 5826 sq.ft. (541.25 sq.mt.) UNIT NO. : H2201, H2202, H2204 (Upper Penthouse)