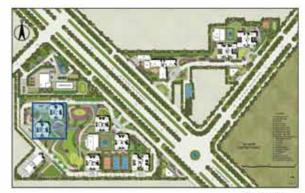

# Legends

- 01. Entrance Court
- 02. Drop off Area
- 03. Parking
- 04. Clubhouse

- 05. Tennis Court 06. Basketball Court 07. Batminton Court 08. Preteen Play Area

- 09. Tot Lot/Day Care 10. Kids Play Area 11. Water Body Feature 12. Lap Pool 13. Kids Pool

- 14. Jacuzzi
- 15. Mound Garden
- 16. Sculpture Garden
- 17. Sitting Court 18. Sand Pit

- 19. Nursery School
   20. School Bus Parking
   21. Convenient Shopping

- 3 BHK Tower D & E (G+21 Floors) Saleable area: 1689 sq.ft. & 1699 sq.ft.
- 3 BHK + Servant Room Tower A, C & F (G+21 Floors) Saleable area: 1889 sq.ft. & 1898 sq.ft.
- 3 BHK + Study + Servant Room Tower B (G+21 Floors) Saleable area: 2579 sq.ft. & 2598 sq.ft.
- 3 BHK + Powder Room + Servant Room Tower J (G+23 Floors) Saleable area: 2550 sq.ft.
- 4 BHK + Powder Room + Servant Room Tower H & J (G+23 Floors) Saleable area: 3188 sq.ft. & 3198 sq.ft.
- 4 BHK + Family Lounge + Powder Room + Servant Room
- Tower G (G+12/G+24 Floors)
- Saleable area: 4548 sq.ft.
- 4 BHK Penthouse Tower J
- Saleable area: 4750 sq.ft.
- 5 BHK Penthouse Tower G, H & J Saleable area: 5790 sq.ft., 5826 sq.ft. & 7283 sq.ft.