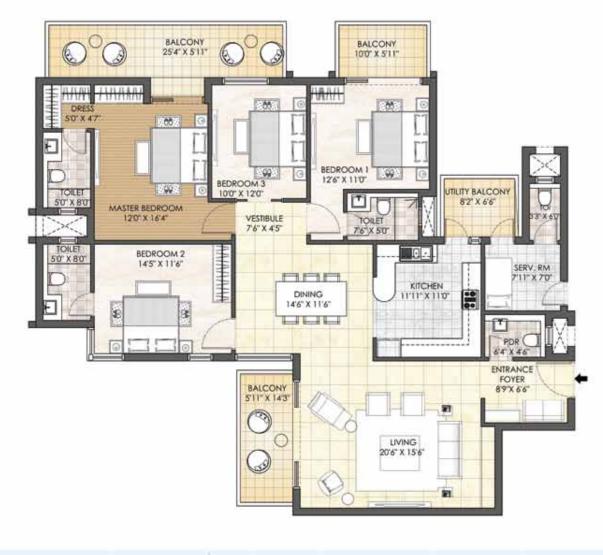

# 3 BHK - TYPE B TOWER - D & E

TOWER PLAN

CLUSTER PLAN

3 BHK + SERVANT ROOM - TYPE A TOWER - A, C & F

TOWER PLAN

CLUSTER PLAN

KEY PLAN

In the interest of maintaining high standards, all floor plans, areas, dimensions, specifications, amenities, images etc. are indicative and are subject to change as decided by the Developer or by any Competent Authority. Soft furnishing, furniture and gadgets are not part of the offering.