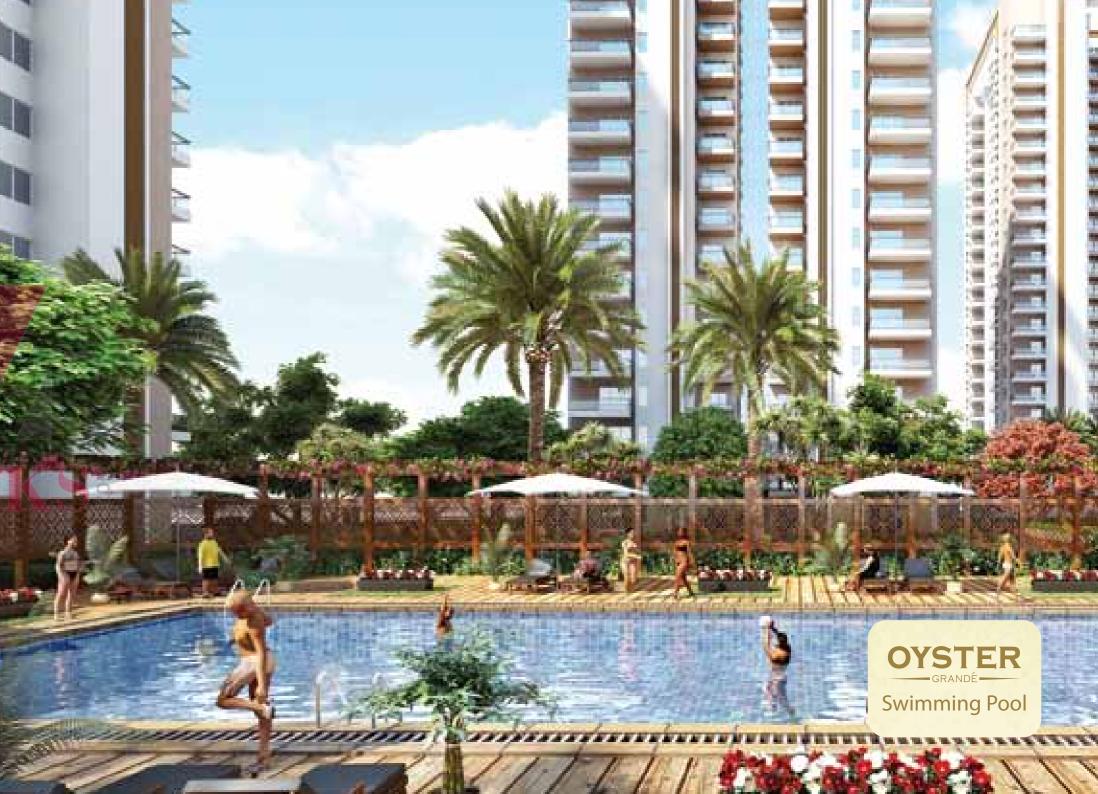

## SPECIFICATIONS

| AREAS                                                                  | FLOORING                                                                                                                                                                                                                                                                                                  | WALLS                                                                                   | CEILING                                          |  | DOORS                                                                | WINDOW / GLAZING              | OTHERS                                    | ELECTRICALS                            |
|------------------------------------------------------------------------|-----------------------------------------------------------------------------------------------------------------------------------------------------------------------------------------------------------------------------------------------------------------------------------------------------------|-----------------------------------------------------------------------------------------|--------------------------------------------------|--|----------------------------------------------------------------------|-------------------------------|-------------------------------------------|----------------------------------------|
| LIVING / DINING / LOUNGE                                               | Vitrified Tiles (800 x 800)                                                                                                                                                                                                                                                                               | POP Punning with Acrylic Emulsion Paint                                                 | POP Punning with OBD                             |  | Main Door: Hardwood Door Frames with Laminated Flush Door /          | Anodized Aluminium /          | Split Air Conditioner                     | Modular Switches / Sockets, Telephone, |
|                                                                        |                                                                                                                                                                                                                                                                                                           |                                                                                         |                                                  |  | Solid Wood Panelled Door & Stainless Steel hardware fittings         | uPVC windows                  |                                           | Cable TV & Internet Socket             |
|                                                                        |                                                                                                                                                                                                                                                                                                           |                                                                                         |                                                  |  | Other Doors: Hardwood Door Frames with Laminated Flush Doors /       |                               |                                           |                                        |
|                                                                        |                                                                                                                                                                                                                                                                                                           |                                                                                         |                                                  |  | European Style Skin Moulded Door & Stainless Steel hardware fittings |                               |                                           |                                        |
| MASTER BEDROOM Law                                                     | Laminated Wooden Flooring (AC 4 Grade)                                                                                                                                                                                                                                                                    | POP Punning with Acrylic Emulsion Paint                                                 | POP Punning with OBD                             |  | Hardwood Door Frames with Laminated Flush Doors / European           | Anodized Aluminium /          | Split Air Conditioner                     | Modular Switches / Sockets, Telephone, |
|                                                                        |                                                                                                                                                                                                                                                                                                           |                                                                                         |                                                  |  | Style Skin Moulded Door & Stainless Steel hardware fittings          | uPVC windows                  |                                           | Cable TV & Internet Socket             |
| OTHER BEDROOM/S                                                        | Vitrified Tiles (600 x 600)                                                                                                                                                                                                                                                                               | POP Punning with Acrylic Emulsion Paint                                                 | POP Punning with OBD                             |  | Hardwood Door Frames with Laminated Flush Doors / European           | Anodized Aluminium /          | Split Air Conditioner                     | Modular Switches / Sockets, Telephone, |
|                                                                        |                                                                                                                                                                                                                                                                                                           |                                                                                         |                                                  |  | Style Skin Moulded Door & Stainless Steel hardware fittings          | uPVC windows                  |                                           | Cable TV & Internet Socket             |
| KITCHEN Vitrified / Ceramic Til                                        | Vitrified / Ceramic Tiles                                                                                                                                                                                                                                                                                 | mic Tiles Designer Tiles upto 2 ft. above Counter & Acrylic Emulsion Paint              | POP Punning with OBD                             |  | Hardwood Door Frames with Laminated Flush Doors / European           | Anodized Aluminium /          | Modular Kitchen with Granite Counter &    | Modular Switches / Sockets             |
|                                                                        |                                                                                                                                                                                                                                                                                                           |                                                                                         |                                                  |  | Style Skin Moulded Door & Stainless Steel hardware fittings          | uPVC windows                  | Double Bowl SS Sink, Exhaust Fan          |                                        |
| BALCONIES / TERRACES Anti-skid Ceramic Tiles                           | Anti-skid Ceramic Tiles                                                                                                                                                                                                                                                                                   | Weather Proof Paint                                                                     | Weather Proof Paint                              |  |                                                                      |                               | Mild Steel Railing. One Water Supply &    | Modular Switches / Sockets, CFL Light  |
|                                                                        |                                                                                                                                                                                                                                                                                                           |                                                                                         |                                                  |  |                                                                      |                               | One Drain Point in Utility Balcony        | Fixture                                |
| MASTER TOILET Anti-skid Tiles                                          | Anti-skid Tiles                                                                                                                                                                                                                                                                                           | Designer Ceramic Tiles upto Ceiling                                                     | POP Punning with OBD                             |  | Hardwood Door Frames with Laminated Flush Doors / European           | Anodized Aluminium /          | CP Fittings & Sanitary Fixtures, Granite  | Modular Switches / Sockets             |
|                                                                        |                                                                                                                                                                                                                                                                                                           |                                                                                         |                                                  |  | Style Skin Moulded Door & Stainless Steel hardware fittings          | uPVC windows                  | Counter and Exhaust Fan                   |                                        |
| OTHER TOILETS Anti-skid Tiles                                          | Anti-skid Tiles                                                                                                                                                                                                                                                                                           | Designer Ceramic Tiles upto Ceiling                                                     | POP Punning with OBD                             |  | Hardwood Door Frames with Laminated Flush Doors / European           | Anodized Aluminium /          | CP Fittings & Sanitary Fixtures, Granite  | Modular Switches / Sockets             |
|                                                                        |                                                                                                                                                                                                                                                                                                           |                                                                                         |                                                  |  | Style Skin Moulded Door & Stainless Steel hardware fittings          | uPVC windows                  | Counter and Exhaust Fan                   |                                        |
| SERVANT ROOM / UTILITY ROOM / SERVANT TOILET Vitrified / Ceramic Tiles | Vitrified / Coromic Tiles                                                                                                                                                                                                                                                                                 | Tiles Ceramic Tiles (Only in Toilets) otherwise POP punning with Acrylic Emulsion Paint | POP Punning with OBD                             |  | Hardwood Door Frames with Laminated Flush Doors / European           | Anodized Aluminium /          | Chinaware and CP Fittings                 | Modular Switches / Sockets             |
|                                                                        | Vitilied / Cerainic files                                                                                                                                                                                                                                                                                 |                                                                                         |                                                  |  | Style Skin Moulded Door & Stainless Steel hardware fittings          | uPVC windows                  |                                           |                                        |
| GROUND / STILT LIFT LOBBY                                              | Imported / Composite Marble                                                                                                                                                                                                                                                                               | Imported / Composite Marble                                                             | POP False Ceiling with Acrylic Emulsion<br>Paint |  |                                                                      |                               | Kota Stone in Staircase on Floor with OBD |                                        |
|                                                                        |                                                                                                                                                                                                                                                                                                           |                                                                                         |                                                  |  |                                                                      |                               | / Texture Paint on Walls & MS Railing     |                                        |
|                                                                        | Granite/ Marble/ Vitrified Tiles                                                                                                                                                                                                                                                                          | Combination of Granite/ Marble/ Vitrified                                               | POP Punning with OBD                             |  |                                                                      |                               | Kota Stone in Staircase on Floor with OBD |                                        |
| YPICAL FLOOR / BASEMENT LIFT LOBBY                                     | Granite/ Marble/ Vitilied files                                                                                                                                                                                                                                                                           | Tiles with Acrylic Emulsion / Texture Paint                                             |                                                  |  |                                                                      |                               | / Texture Paint on Walls & MS Railing     |                                        |
| POWER BACKUP                                                           | 3BHK (TOWER D & E) / 3BHK + SERVANT ROC                                                                                                                                                                                                                                                                   | DM (TOWER A,C, F) / 3BHK + POWDER ROOM + SE                                             | RVANT ROOM (TOWER J) - 6KW, 3BHK + STUDY +       |  | SERVANT ROOM (TOWER B) / 4BHK + POWDER ROOM + SERVANT ROO            | M (TOWER H & J) - 8KW, 4BHK + | FAMILY LOUNGE + POWDER ROOM + SERVANT     | ROOM (TOWER G) - 10KW                  |
| COMMUNICATION / SECURITY*                                              | FTTH - Integrated Fibre based Communication Network with 3 Tier CCTV Security and Electronic Surveillance System at Main Entrance & Tower Entrances, Video Door Phone & Intercom, Fire Detection & Alarm System in all units                                                                              |                                                                                         |                                                  |  |                                                                      |                               |                                           |                                        |
| NVIRONMENT CONSERVATION                                                | Rain Water Harvesting, Sewage Treatment Plant/s, Dual Plumbing provision for all Toilets, Water Saving Fixtures, Common Solar Water Heater for Kitchen, Energy saving CFL Lamps / LEDs in Common Areas                                                                                                    |                                                                                         |                                                  |  |                                                                      |                               |                                           |                                        |
| EATURES*                                                               | Clubhouse with Main and Kids Pool, Unisex Gym, Muti-Purpose Hall, Creche, Indoor Games, Card Room and Coffee Bar. Tennis Court/s, Badminton Court/s, Preteen Play Areas, Tot Lot / Day Care, Mound Garden, Sculpture Garden, Colourful and Continuous Landscaping, Nursery School and Convenient Shopping |                                                                                         |                                                  |  |                                                                      |                               |                                           |                                        |