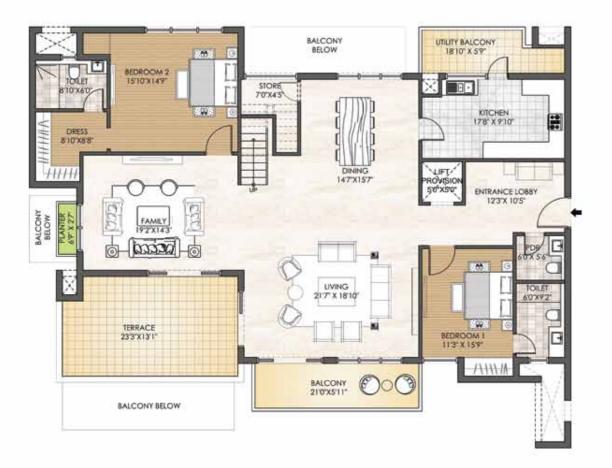

- 14. Jacuzzi
- 15. Mound Garden
- 16. Sculpture Garden
- 17. Sitting Court 18. Sand Pit

- 19. Nursery School
   20. School Bus Parking
   21. Convenient Shopping

- 3 BHK Tower D & E (G+21 Floors) Saleable area: 1689 sq.ft. & 1699 sq.ft.
- 3 BHK + Servant Room Tower A, C & F (G+21 Floors) Saleable area: 1889 sq.ft. & 1898 sq.ft.
- 3 BHK + Study + Servant Room Tower B (G+21 Floors) Saleable area: 2579 sq.ft. & 2598 sq.ft.
- 3 BHK + Powder Room + Servant Room Tower J (G+23 Floors) Saleable area: 2550 sq.ft.
- 4 BHK + Powder Room + Servant Room Tower H & J (G+23 Floors) Saleable area: 3188 sq.ft. & 3198 sq.ft.
- 4 BHK + Family Lounge + Powder Room + Servant Room
- Tower G (G+12/G+24 Floors)
- Saleable area: 4548 sq.ft.
- 4 BHK Penthouse Tower J
- Saleable area: 4750 sq.ft.
- 5 BHK Penthouse Tower G, H & J Saleable area: 5790 sq.ft., 5826 sq.ft. & 7283 sq.ft.