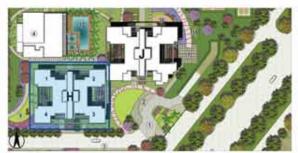

f the offering.

#### PENTHOUSE - 5BHK - TYPE A TOWER - H UPPER PENTHOUSE PLAN





TOWER PLAN



CLUSTER PLAN



KEY PLAN



SALEABLE AREA - 5826 sq.ft. (541.25 sq.mt.) UNIT NO. : H2201, H2202, H2204 (Upper Penthouse)

#### PENTHOUSE - 5BHK - TYPE B TOWER - H LOWER PENTHOUSE PLAN





TOWER PLAN



CLUSTER PLAN



KEY PLAN

SALEABLE AREA - 5790 sq.ft. (537.90 sq.mt.) UNIT NO. : H2203 (Lower Penthouse)



In the interest of maintaining high standards, all floor plans, areas, dimensions, specifications, amenities, images etc. are indicative and are subject to change as decided by the Developer or by any Competent Authority. Soft furnishing, furniture and gadgets are not part of the offering.

- 9

OYSTER

GRANDE

### PENTHOUSE - 5BHK - TYPE B TOWER - H UPPER PENTHOUSE PLAN





TOWER PLAN



CLUSTER PLAN



KEY PLAN







### PENTHOUSE - 5BHK - TYPE - C TOWER - G LOWER PENTHOUSE PLAN





TOWER PLAN



CLUSTER PLAN



KEY PLAN



SALEABLE AREA - 7283 sq.ft. (676.61 sq.mt.) UNIT NO.: G2301, G2302 (Lower Penthouse)

In the interest of maintaining high standards, all floor plans, areas, dimensions, specifications, amenities, images etc. are indicative and are subject to change as decided by the Developer or by any Competent Authority. Soft furnishing, furniture and gadgets are not part of the offering.

#### PENTHOUSE - 5BHK - TYPE - C TOWER - G UPPER PENTHOUSE PLAN





TOWER PLAN



CLUSTER PLAN



KEY PLAN



SALEABLE AREA - 7283 sq.ft. (676.61 sq.mt.) UNIT NO.: G2301, G2302 (Upper Penthouse)

## SPECIFICATIONS

| AREAS