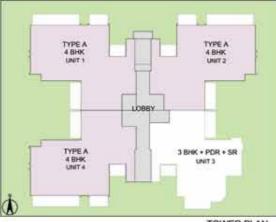

EA - 1889 sq.ft. (175.49 sq.mt.) |              |              |  |  |  |  |
|--|---------------------------------------------|--------------|--------------|--|--|--|--|
|  | UNIT NO. : A002 - A2102                     | C002 - C2102 | F002 - F2102 |  |  |  |  |
|  | A003 - A2103                                | C103 - C2103 | F103 - F2103 |  |  |  |  |
|  | A004 - A2104                                | C004 - C2104 | F004 - F2104 |  |  |  |  |





TOWER PLAN



CLUSTER PLAN



KEY PLAN

3 BHK + STUDY + SERVANT ROOM - TYPE B TOWER - B





TOWER PLAN



CLUSTER PLAN



KEY PLAN

 OYSTER
 SALEABLE AREA - 2579 sq.ft. (239.59 sq.mt.)

 UNIT NO. :
 B001 - B2101

 B003 - B2103
 B104 - B2104







TOWER PLAN



CLUSTER PLAN



KEY PLAN

4 BHK + POWDER ROOM + SERVANT ROOM - TYPE A TOWER - J









CLUSTER PLAN



KEY PLAN



In the interest of maintaining high standards, all floor plans, areas, dimensions, specifications, amenities, images etc. are indicative and are subject to change as decided by the Developer or by any Competent Authority. Soft furnishing, furniture and gadgets are not part of the offering.

4 BHK + POWDER ROOM + SERVANT ROOM - TYPE A TOWER - H





TOWER PLAN



CLUSTER PLAN



KEY PLAN



4 BHK + POWDER ROOM + SERVANT ROOM - TYPE B TOWER - H





TOWER PLAN



CLUSTER PLAN



KEY PLAN



SALEABLE AREA - 3188 sq.ft. (296.17 sq.mt.) UNIT NO. : H103 - H2103



# 4 BHK + FAMILY LOUNGE + POWDER ROOM + SERVANT ROOM - TYPE-A TOWER - G





TOWER PLAN



CLUSTER PLAN



KEY PLAN



SALEABLE AREA - 4548 sq.ft. (422.52 sq.mt.) UNIT NO. : G101 - G2201 G102 - G2202 G