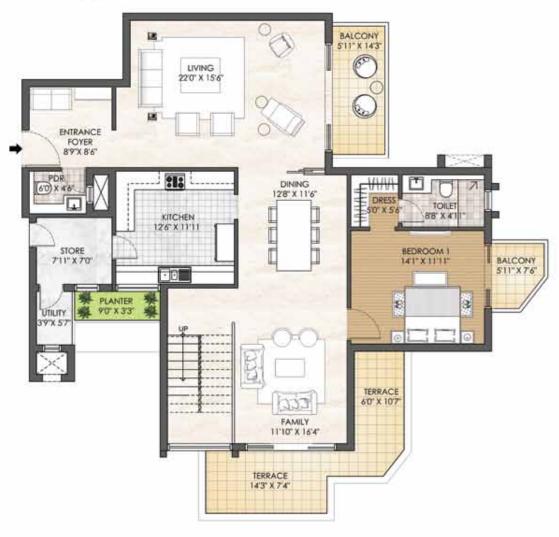

# 3 BHK + SERVANT ROOM - TYPE B TOWER - A, C & F

TOWER PLAN

CLUSTER PLAN

KEY PLAN

|  | SALEABLE AREA - 1889 sq.ft. (175.49 sq.mt.) |              |              |  |  |  |  |
|--|---------------------------------------------|--------------|--------------|--|--|--|--|
|  | UNIT NO. : A002 - A2102                     | C002 - C2102 | F002 - F2102 |  |  |  |  |
|  | A003 - A2103                                | C103 - C2103 | F103 - F2103 |  |  |  |  |
|  | A004 - A2104                                | C004 - C2104 | F004 - F2104 |  |  |  |  |