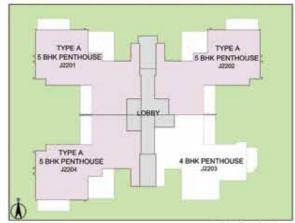

#### PENTHOUSE - 5BHK - TYPE A TOWER - J LOWER PENTHOUSE PLAN

TOWER PLAN

CLUSTER PLAN

KEY PLAN

SALEABLE AREA - 5826 sq.ft. (541.25 sq.mt.) UNIT NO. : J2201, J2202, J2204 (Lower Penthouse)

#### PENTHOUSE - 5BHK - TYPE A TOWER - J UPPER PENTHOUSE PLAN

TOWER PLAN

CLUSTER PLAN

KEY PLAN

SALEABLE AREA - 5826 sq.ft. (541.25 sq.mt.) UNIT NO. : J2201, J2202, J2204 (Upper Penthouse)

1.0

### PENTHOUSE - 5BHK - TYPE - C TOWER - G LOWER PENTHOUSE PLAN

TOWER PLAN

CLUSTER PLAN

KEY PLAN

SALEABLE AREA - 7283 sq.ft. (676.61 sq.mt.) UNIT NO.: G2301, G2302 (Lower Penthouse)

In the interest of maintaining high standards, all floor plans, areas, dimensions, specifications, amenities, images etc. are indicative and are subject to change as decided by the Developer or by any Competent Authority. Soft furnishing, furniture and gadgets are not part of the offering.

#### PENTHOUSE - 5BHK - TYPE - C TOWER - G UPPER PENTHOUSE PLAN

TOWER PLAN

CLUSTER PLAN

KEY PLAN

SALEABLE AREA - 7283 sq.ft. (676.61 sq.mt.) UNIT NO.: G2301, G2302 (Upper Penthouse)