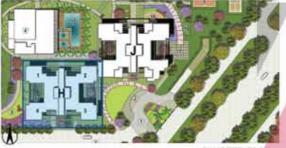

# Legends

- 01. Entrance Court
- 02. Drop off Area
- 03. Parking
- 04. Clubhouse

- 05. Tennis Court 06. Basketball Court 07. Batminton Court 08. Preteen Play Area

- 09. Tot Lot/Day Care 10. Kids Play Area 11. Water Body Feature 12. Lap Pool 13. Kids Pool

- 14. Jacuzzi
- 15. Mound Garden
- 16. Sculpture Garden
- 17. Sitting Court 18. Sand Pit

- 19. Nursery School
   20. School Bus Parking
   21. Convenient Shopping

- 3 BHK Tower D & E (G+21 Floors) Saleable area: 1689 sq.ft. & 1699 sq.ft.
- 3 BHK + Servant Room Tower A, C & F (G+21 Floors) Saleable area: 1889 sq.ft. & 1898 sq.ft.
- 3 BHK + Study + Servant Room Tower B (G+21 Floors) Saleable area: 2579 sq.ft. & 2598 sq.ft.
- 3 BHK + Powder Room + Servant Room Tower J (G+23 Floors) Saleable area: 2550 sq.ft.
- 4 BHK + Powder Room + Servant Room Tower H & J (G+23 Floors) Saleable area: 3188 sq.ft. & 3198 sq.ft.
- 4 BHK + Family Lounge + Powder Room + Servant Room
- Tower G (G+12/G+24 Floors)
- Saleable area: 4548 sq.ft.
- 4 BHK Penthouse Tower J
- Saleable area: 4750 sq.ft.
- 5 BHK Penthouse Tower G, H & J Saleable area: 5790 sq.ft., 5826 sq.ft. & 7283 sq.ft.