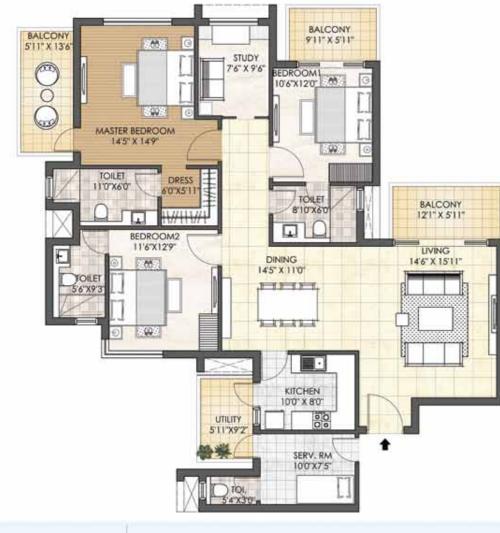

TOWER PLAN

CLUSTER PLAN

KEY PLAN

3 BHK + STUDY + SERVANT ROOM - TYPE B TOWER - B

TOWER PLAN

CLUSTER PLAN

KEY PLAN

 OYSTER
 SALEABLE AREA - 2579 sq.ft. (239.59 sq.mt.)

 UNIT NO. :
 B001 - B2101

 B003 - B2103
 B104 - B2104

TOWER PLAN

CLUSTER PLAN

KEY PLAN

4 BHK + POWDER ROOM + SERVANT ROOM - TYPE A TOWER - J

CLUSTER PLAN

KEY PLAN