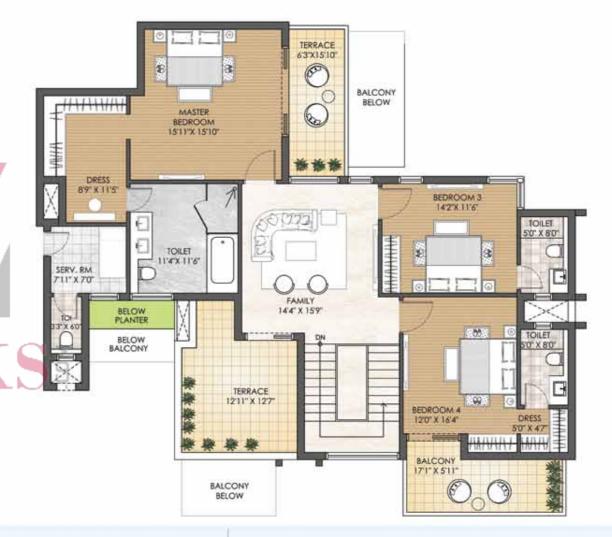

### PENTHOUSE - 5BHK - TYPE A TOWER - H LOWER PENTHOUSE PLAN

CLUSTER PLAN

KEY PLAN

SALEABLE AREA - 5826 sq.ft. (541.25 sq.mt.) UNIT NO. : H2201, H2202, H2204 (Lower Penthouse)

In the interest of maintaining high standards, all floor plans, areas, dimensions, specifications, amenities, images etc. are indicative and are subject to change as decided by the Developer or by any Competent Authority. Soft furnishing, furniture and gadgets are not part of the offering.

#### PENTHOUSE - 5BHK - TYPE A TOWER - H UPPER PENTHOUSE PLAN

TOWER PLAN

CLUSTER PLAN

KEY PLAN

SALEABLE AREA - 5826 sq.ft. (541.25 sq.mt.) UNIT NO. : H2201, H2202, H2204 (Upper Penthouse)

#### PENTHOUSE - 5BHK - TYPE B TOWER - H LOWER PENTHOUSE PLAN

TOWER PLAN

CLUSTER PLAN

KEY PLAN

SALEABLE AREA - 5790 sq.ft. (537.90 sq.mt.) UNIT NO. : H2203 (Lower Penthouse)

In the interest of maintaining high standards, all floor plans, areas, dimensions, specifications, amenities, images etc. are indicative and are subject to change as decided by the Developer or by any Competent Authority. Soft furnishing, furniture and gadgets are not part of the offering.

### PENTHOUSE - 5BHK - TYPE B TOWER - H UPPER PENTHOUSE PLAN

TOWER PLAN

CLUSTER PLAN

KEY PLAN