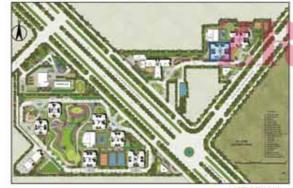

# Legends

- 01. Entrance Court
- 02. Drop off Area
- 03. Parking
- 04. Clubhouse

- 05. Tennis Court 06. Basketball Court 07. Batminton Court 08. Preteen Play Area

- 09. Tot Lot/Day Care 10. Kids Play Area 11. Water Body Feature 12. Lap Pool 13. Kids Pool

- 14. Jacuzzi
- 15. Mound Garden
- 16. Sculpture Garden
- 17. Sitting Court 18. Sand Pit

- 19. Nursery School
   20. School Bus Parking
   21. Convenient Shopping

- 3 BHK Tower D & E (G+21 Floors) Saleable area: 1689 sq.ft. & 1699 sq.ft.
- 3 BHK + Servant Room Tower A, C & F (G+21 Floors) Saleable area: 1889 sq.ft. & 1898 sq.ft.
- 3 BHK + Study + Servant Room Tower B (G+21 Floors) Saleable area: 2579 sq.ft. & 2598 sq.ft.
- 3 BHK + Powder Room + Servant Room Tower J (G+23 Floors) Saleable area: 2550 sq.ft.
- 4 BHK + Powder Room + Servant Room Tower H & J (G+23 Floors) Saleable area: 3188 sq.ft. & 3198 sq.ft.
- 4 BHK + Family Lounge + Powder Room + Servant Room
- Tower G (G+12/G+24 Floors)
- Saleable area: 4548 sq.ft.
- 4 BHK Penthouse Tower J
- Saleable area: 4750 sq.ft.
- 5 BHK Penthouse Tower G, H & J Saleable area: 5790 sq.ft., 5826 sq.ft. & 7283 sq.ft.