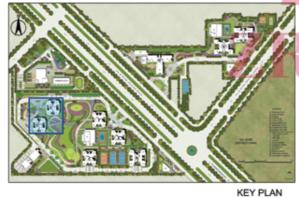

# Legends

- 01. Entrance Court
- 02. Drop off Area
- 03. Parking
- 04. Clubhouse

- 05. Tennis Court 06. Basketball Court 07. Batminton Court 08. Preteen Play Area

- 09. Tot Lot/Day Care 10. Kids Play Area 11. Water Body Feature 12. Lap Pool 13. Kids Pool

- 14. Jacuzzi
- 15. Mound Garden
- 16. Sculpture Garden
- 17. Sitting Court 18. Sand Pit

- 19. Nursery School
   20. School Bus Parking
   21. Convenient Shopping

- 3 BHK Tower D & E (G+21 Floors) Saleable area: 1689 sq.ft. & 1699 sq.ft.
- 3 BHK + Servant Room Tower A, C & F (G+21 Floors) Saleable area: 1889 sq.ft. & 1898 sq.ft.
- 3 BHK + Study + Servant Room Tower B (G+21 Floors) Saleable area: 2579 sq.ft. & 2598 sq.ft.
- 3 BHK + Powder Room + Servant Room Tower J (G+23 Floors) Saleable area: 2550 sq.ft.
- 4 BHK + Powder Room + Servant Room Tower H & J (G+23 Floors) Saleable area: 3188 sq.ft. & 3198 sq.ft.
- 4 BHK + Family Lounge + Powder Room + Servant Room
- Tower G (G+12/G+24 Floors)
- Saleable area: 4548 sq.ft.
- 4 BHK Penthouse Tower J
- Saleable area: 4750 sq.ft.
- 5 BHK Penthouse Tower G, H & J Saleable area: 5790 sq.ft., 5826 sq.ft. & 7283 sq.ft.

TOWER PLAN

CLUSTER PLAN

KEY PLAN