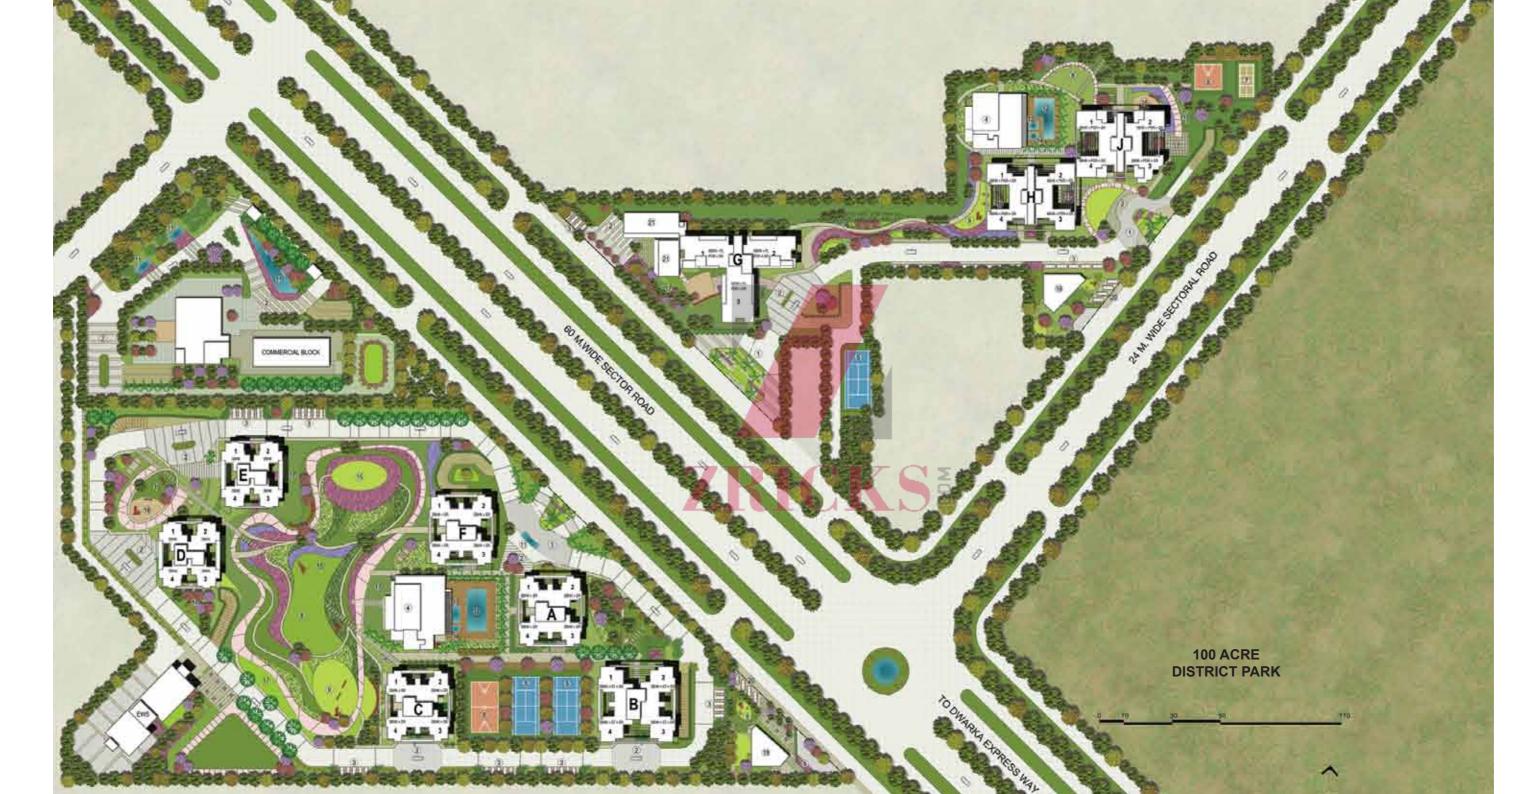

# Legends

- 01. Entrance Court
- 02. Drop off Area
- 03. Parking
- 04. Clubhouse

- 05. Tennis Court 06. Basketball Court 07. Batminton Court 08. Preteen Play Area

- 09. Tot Lot/Day Care 10. Kids Play Area 11. Water Body Feature 12. Lap Pool 13. Kids Pool

- 14. Jacuzzi
- 15. Mound Garden
- 16. Sculpture Garden
- 17. Sitting Court 18. Sand Pit

- 19. Nursery School
   20. School Bus Parking
   21. Convenient Shopping

- 3 BHK Tower D & E (G+21 Floors) Saleable area: 1689 sq.ft. & 1699 sq.ft.
- 3 BHK + Servant Room Tower A, C & F (G+21 Floors) Saleable area: 1889 sq.ft. & 1898 sq.ft.
- 3 BHK + Study + Servant Room Tower B (G+21 Floors) Saleable area: 2579 sq.ft. & 2598 sq.ft.
- 3 BHK + Powder Room + Servant Room Tower J (G+23 Floors) Saleable area: 2550 sq.ft.
- 4 BHK + Powder Room + Servant Room Tower H & J (G+23 Floors) Saleable area: 3188 sq.ft. & 3198 sq.ft.
- 4 BHK + Family Lounge + Powder Room + Servant Room
- Tower G (G+12/G+24 Floors)
- Saleable area: 4548 sq.ft.
- 4 BHK Penthouse Tower J
- Saleable area: 4750 sq.ft.
- 5 BHK Penthouse Tower G, H & J Saleable area: 5790 sq.ft., 5826 sq.ft. & 7283 sq.ft.

TOWER PLAN

CLUSTER PLAN

KEY PLAN