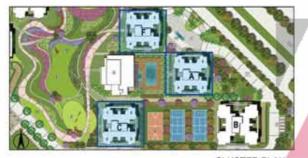

nt Room Tower A, C & F (G+21 Floors) Saleable area: 1889 sq.ft. & 1898 sq.ft.
- 3 BHK + Study + Servant Room Tower B (G+21 Floors) Saleable area: 2579 sq.ft. & 2598 sq.ft.
- 3 BHK + Powder Room + Servant Room Tower J (G+23 Floors) Saleable area: 2550 sq.ft.
- 4 BHK + Powder Room + Servant Room Tower H & J (G+23 Floors) Saleable area: 3188 sq.ft. & 3198 sq.ft.
- 4 BHK + Family Lounge + Powder Room + Servant Room
- Tower G (G+12/G+24 Floors)
- Saleable area: 4548 sq.ft.
- 4 BHK Penthouse Tower J
- Saleable area: 4750 sq.ft.
- 5 BHK Penthouse Tower G, H & J Saleable area: 5790 sq.ft., 5826 sq.ft. & 7283 sq.ft.











TOWER PLAN



CLUSTER PLAN



KEY PLAN

# 3 BHK - TYPE B TOWER - D & E





TOWER PLAN



CLUSTER PLAN







3 BHK + SERVANT ROOM - TYPE A TOWER - A, C & F





TOWER PLAN



CLUSTER PLAN



KEY PLAN



In the interest of maintaining high standards, all floor plans, areas, dimensions, specifications, amenities, images etc. are indicative and are subject to change as decided by the Developer or by any Competent Authority. Soft furnishing, furniture and gadgets are not part of the offering.

# 3 BHK + SERVANT ROOM - TYPE B TOWER - A, C & F





TOWER PLAN



CLUSTER PLAN



KEY PLAN

|  | SALEABLE AREA - 1889 sq.ft. (175.49 sq.mt.) |              |              |  |  |  |  |
|--|---------------------------------------------|--------------|--------------|--|--|--|--|
|  | UNIT NO. : A002 - A2102                     | C002 - C2102 | F002 - F2102 |  |  |  |  |
|  | A003 - A2103                                | C103 - C2103 | F103 - F2103 |  |  |  |  |
|  | A004 -