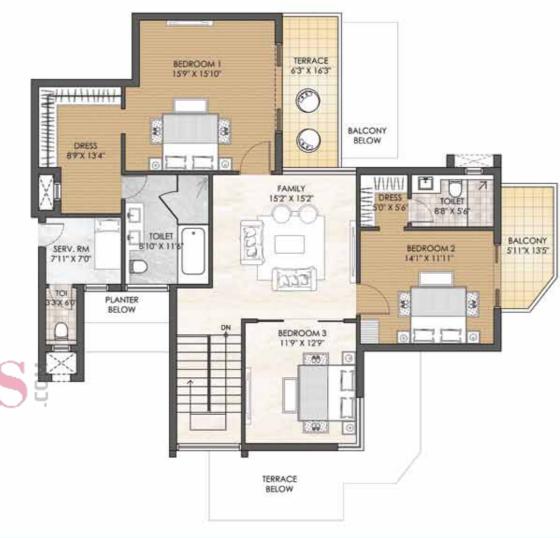

#### PENTHOUSE - 4BHK TOWER - J LOWER PENTHOUSE PLAN

CLUSTER PLAN

KEY PLAN

SALEABLE AREA - 4750 sq.ft. (441.29 sq.mt.) UNIT NO. : J2203 (Lower Penthouse)

In the interest of maintaining high standards, all floor plans, areas, dimensions, specifications, amenities, images etc. are indicative and are subject to change as decided by the Developer or by any Competent Authority. Soft furnishing, furniture and gadgets are not part of the offering.

#### PENTHOUSE - 4BHK TOWER - J UPPER PENTHOUSE PLAN

TOWER PLAN

CLUSTER PLAN

KEY PLAN

SALEABLE AREA - 4750 sq.ft. (441.29 sq.mt.) UNIT NO.: J2203 (Upper Penthouse)