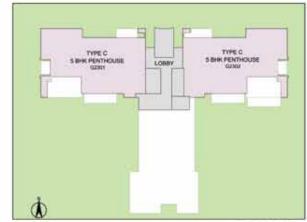

### PENTHOUSE - 5BHK - TYPE - C TOWER - G LOWER PENTHOUSE PLAN

TOWER PLAN

CLUSTER PLAN

KEY PLAN

SALEABLE AREA - 7283 sq.ft. (676.61 sq.mt.) UNIT NO.: G2301, G2302 (Lower Penthouse)

In the interest of maintaining high standards, all floor plans, areas, dimensions, specifications, amenities, images etc. are indicative and are subject to change as decided by the Developer or by any Competent Authority. Soft furnishing, furniture and gadgets are not part of the offering.

#### PENTHOUSE - 5BHK - TYPE - C TOWER - G UPPER PENTHOUSE PLAN

TOWER PLAN

CLUSTER PLAN

KEY PLAN

SALEABLE AREA - 7283 sq.ft. (676.61 sq.mt.) UNIT NO.: G2301, G2302 (Upper Penthouse)