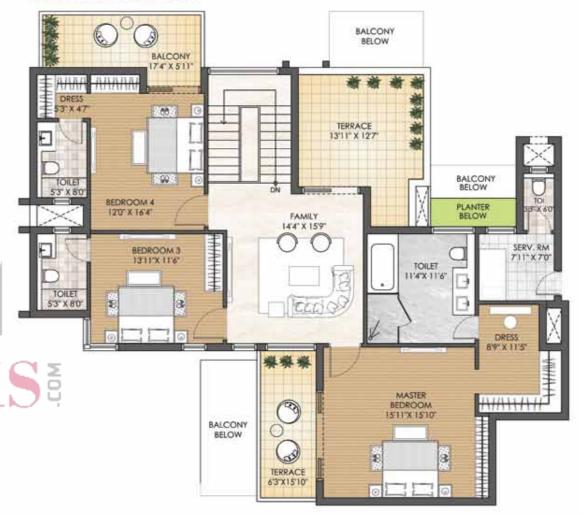

#### PENTHOUSE - 4BHK TOWER - J LOWER PENTHOUSE PLAN

CLUSTER PLAN

KEY PLAN

SALEABLE AREA - 4750 sq.ft. (441.29 sq.mt.) UNIT NO. : J2203 (Lower Penthouse)

In the interest of maintaining high standards, all floor plans, areas, dimensions, specifications, amenities, images etc. are indicative and are subject to change as decided by the Developer or by any Competent Authority. Soft furnishing, furniture and gadgets are not part of the offering.

#### PENTHOUSE - 4BHK TOWER - J UPPER PENTHOUSE PLAN

TOWER PLAN

CLUSTER PLAN

KEY PLAN

SALEABLE AREA - 4750 sq.ft. (441.29 sq.mt.) UNIT NO.: J2203 (Upper Penthouse)