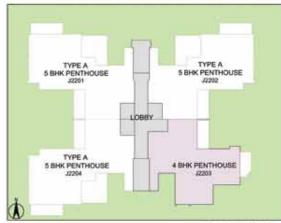

#### PENTHOUSE - 4BHK TOWER - J LOWER PENTHOUSE PLAN

CLUSTER PLAN

KEY PLAN

SALEABLE AREA - 4750 sq.ft. (441.29 sq.mt.) UNIT NO. : J2203 (Lower Penthouse)

In the interest of maintaining high standards, all floor plans, areas, dimensions, specifications, amenities, images etc. are indicative and are subject to change as decided by the Developer or by any Competent Authority. Soft furnishing, furniture and gadgets are not part of the offering.

#### PENTHOUSE - 4BHK TOWER - J UPPER PENTHOUSE PLAN

TOWER PLAN

CLUSTER PLAN

KEY PLAN

SALEABLE AREA - 4750 sq.ft. (441.29 sq.mt.) UNIT NO.: J2203 (Upper Penthouse)

#### PENTHOUSE - 5BHK - TYPE A TOWER - J LOWER PENTHOUSE PLAN

TOWER PLAN

CLUSTER PLAN

KEY PLAN

SALEABLE AREA - 5826 sq.ft. (541.25 sq.mt.) UNIT NO. : J2201, J2202, J2204 (Lower Penthouse)

#### PENTHOUSE - 5BHK - TYPE A TOWER - J UPPER PENTHOUSE PLAN

TOWER PLAN

CLUSTER PLAN

KEY PLAN

SALEABLE AREA - 5826 sq.ft. (541.25 sq.mt.) UNIT NO. : J2201, J2202, J2204 (Upper Penthouse)

1.0