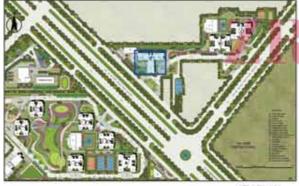

# Legends

- 01. Entrance Court
- 02. Drop off Area
- 03. Parking
- 04. Clubhouse

- 05. Tennis Court 06. Basketball Court 07. Batminton Court 08. Preteen Play Area

- 09. Tot Lot/Day Care 10. Kids Play Area 11. Water Body Feature 12. Lap Pool 13. Kids Pool

- 14. Jacuzzi
- 15. Mound Garden
- 16. Sculpture Garden
- 17. Sitting Court 18. Sand Pit

- 19. Nursery School
   20. School Bus Parking
   21. Convenient Shopping

- 3 BHK Tower D & E (G+21 Floors) Saleable area: 1689 sq.ft. & 1699 sq.ft.
- 3 BHK + Servant Room Tower A, C & F (G+21 Floors) Saleable area: 1889 sq.ft. & 1898 sq.ft.
- 3 BHK + Study + Servant Room Tower B (G+21 Floors) Saleable area: 2579 sq.ft. & 2598 sq.ft.
- 3 BHK + Powder Room + Servant Room Tower J (G+23 Floors) Saleable area: 2550 sq.ft.
- 4 BHK + Powder Room + Servant Room Tower H & J (G+23 Floors) Saleable area: 3188 sq.ft. & 3198 sq.ft.
- 4 BHK + Family Lounge + Powder Room + Servant Room
- Tower G (G+12/G+24 Floors)
- Saleable area: 4548 sq.ft.
- 4 BHK Penthouse Tower J
- Saleable area: 4750 sq.ft.
- 5 BHK Penthouse Tower G, H & J Saleable area: 5790 sq.ft., 5826 sq.ft. & 7283 sq.ft.