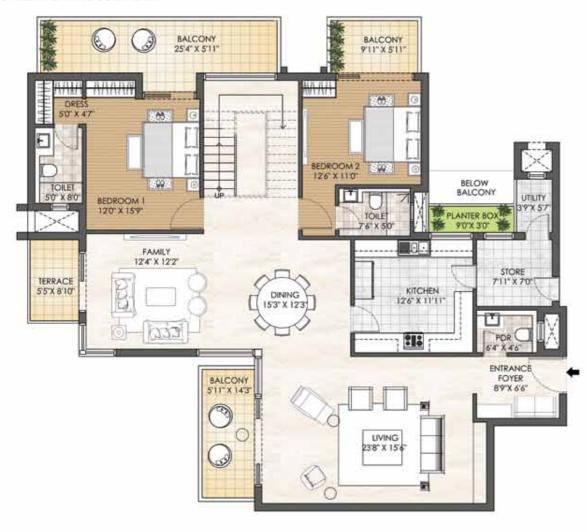

# 3 BHK + SERVANT ROOM - TYPE B TOWER - A, C & F

TOWER PLAN

CLUSTER PLAN

KEY PLAN

|  | SALEABLE AREA - 1889 sq.ft. (175.49 sq.mt.) |              |              |  |  |  |  |
|--|---------------------------------------------|--------------|--------------|--|--|--|--|
|  | UNIT NO. : A002 - A2102                     | C002 - C2102 | F002 - F2102 |  |  |  |  |
|  | A003 - A2103                                | C103 - C2103 | F103 - F2103 |  |  |  |  |
|  | A004 - A2104                                | C004 - C2104 | F004 - F2104 |  |  |  |  |