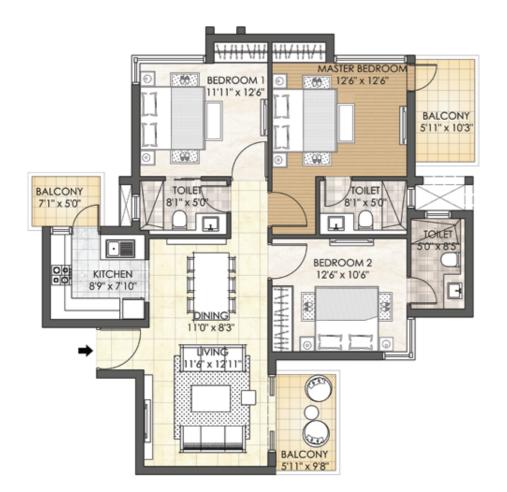

# 3 BHK - TYPE B TOWER - D & E

TOWER PLAN

CLUSTER PLAN

3 BHK + SERVANT ROOM - TYPE A TOWER - A, C & F

TOWER PLAN

CLUSTER PLAN

KEY PLAN

In the interest of maintaining high standards, all floor plans, areas, dimensions, specifications, amenities, images etc. are indicative and are subject to change as decided by the Developer or by any Competent Authority. Soft furnishing, furniture and gadgets are not part of the offering.