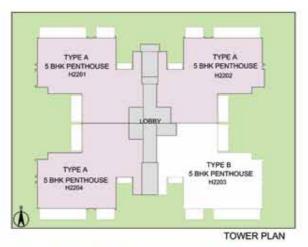

### PENTHOUSE - 5BHK - TYPE A TOWER - H LOWER PENTHOUSE PLAN

CLUSTER PLAN

KEY PLAN

SALEABLE AREA - 5826 sq.ft. (541.25 sq.mt.) UNIT NO. : H2201, H2202, H2204 (Lower Penthouse)

In the interest of maintaining high standards, all floor plans, areas, dimensions, specifications, amenities, images etc. are indicative and are subject to change as decided by the Developer or by any Competent Authority. Soft furnishing, furniture and gadgets are not part of the offering.

#### PENTHOUSE - 5BHK - TYPE A TOWER - H UPPER PENTHOUSE PLAN

TOWER PLAN

CLUSTER PLAN

KEY PLAN

SALEABLE AREA - 5826 sq.ft. (541.25 sq.mt.) UNIT NO. : H2201, H2202, H2204 (Upper Penthouse)

#### PENTHOUSE - 5BHK - TYPE B TOWER - H LOWER PENTHOUSE PLAN

TOWER PLAN

CLUSTER PLAN

KEY PLAN

SALEABLE AREA - 5790 sq.ft. (537.90 sq.mt.) UNIT NO. : H2203 (Lower Penthouse)

In the interest of maintaining high standards, all floor plans, areas, dimensions, specifications, amenities, images etc. are indicative and are subject to change as decided by the Developer or by any Competent Authority. Soft furnishing, furniture and gadgets are not part of the offering.

### PENTHOUSE - 5BHK - TYPE B TOWER - H UPPER PENTHOUSE PLAN

TOWER PLAN

CLUSTER PLAN

KEY PLAN