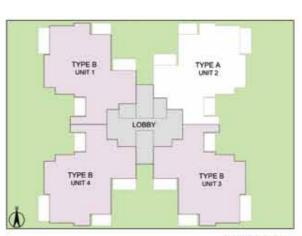

bject to change as decided by the Developer or by any Competent Authority. Soft furnishing, furniture and gadgets are not part of the offering.

# 3 BHK + SERVANT ROOM - TYPE B TOWER - A, C & F





TOWER PLAN



CLUSTER PLAN



KEY PLAN

|  | SALEABLE AREA - 1889 sq.ft. (175.49 sq.mt.) |              |              |  |  |  |  |
|--|---------------------------------------------|--------------|--------------|--|--|--|--|
|  | UNIT NO. : A002 - A2102                     | C002 - C2102 | F002 - F2102 |  |  |  |  |
|  | A003 - A2103                                | C103 - C2103 | F103 - F2103 |  |  |  |  |
|  | A004 - A2104                                | C004 - C2104 | F004 - F2104 |  |  |  |  |





TOWER PLAN



CLUSTER PLAN



KEY PLAN

3 BHK + STUDY + SERVANT ROOM - TYPE B TOWER - B





TOWER PLAN



CLUSTER PLAN



KEY PLAN

 OYSTER
 SALEABLE AREA - 2579 sq.ft. (239.59 sq.mt.)

 UNIT NO. :
 B001 - B2101

 B003 - B2103
 B104 - B2104







TOWER PLAN



CLUSTER PLAN



KEY PLAN

4 BHK + POWDER ROOM + SERVANT ROOM - TYPE A TOWER - J









CLUSTER PLAN



KEY PLAN



In the interest of maintaining high standards, all floor plans, areas, dimensions, specifications, amenities, images etc. are indicative and are subject to change as decided by the Developer or by any Competent Authority. Soft furnishing, furniture and gadgets are not part of the offering.

4 BHK + POWDER ROOM + SERVANT ROOM - TYPE A TOWER - H





TOWER PLAN



CLUSTER PLAN



KEY PLAN



4 BHK + POWDER ROOM + SERVANT ROOM - TYPE B TOWER - H





TOWER PLAN



CLUSTER PLAN



KEY PLAN



SALEABLE AREA - 3