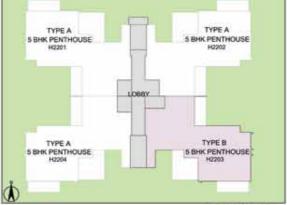

### PENTHOUSE - 5BHK - TYPE A TOWER - H LOWER PENTHOUSE PLAN

CLUSTER PLAN

KEY PLAN

SALEABLE AREA - 5826 sq.ft. (541.25 sq.mt.) UNIT NO. : H2201, H2202, H2204 (Lower Penthouse)

In the interest of maintaining high standards, all floor plans, areas, dimensions, specifications, amenities, images etc. are indicative and are subject to change as decided by the Developer or by any Competent Authority. Soft furnishing, furniture and gadgets are not part of the offering.

#### PENTHOUSE - 5BHK - TYPE A TOWER - H UPPER PENTHOUSE PLAN

TOWER PLAN

CLUSTER PLAN

KEY PLAN

SALEABLE AREA - 5826 sq.ft. (541.25 sq.mt.) UNIT NO. : H2201, H2202, H2204 (Upper Penthouse)

#### PENTHOUSE - 5BHK - TYPE B TOWER - H LOWER PENTHOUSE PLAN

TOWER PLAN

CLUSTER PLAN

KEY PLAN

SALEABLE AREA - 5790 sq.ft. (537.90 sq.mt.) UNIT NO. : H2203 (Lower Penthouse)

In the interest of maintaining high standards, all floor plans, areas, dimensions, specifications, amenities, images etc. are indicative and are subject to change as decided by the Developer or by any Competent Authority. Soft furnishing, furniture and gadgets are not part of the offering.

### PENTHOUSE - 5BHK - TYPE B TOWER - H UPPER PENTHOUSE PLAN

TOWER PLAN

CLUSTER PLAN

KEY PLAN