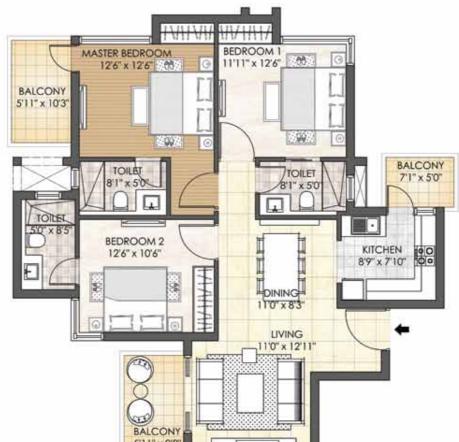

Sand Pit

- 19. Nursery School
   20. School Bus Parking
   21. Convenient Shopping



- 3 BHK Tower D & E (G+21 Floors) Saleable area: 1689 sq.ft. & 1699 sq.ft.
- 3 BHK + Servant Room Tower A, C & F (G+21 Floors) Saleable area: 1889 sq.ft. & 1898 sq.ft.
- 3 BHK + Study + Servant Room Tower B (G+21 Floors) Saleable area: 2579 sq.ft. & 2598 sq.ft.
- 3 BHK + Powder Room + Servant Room Tower J (G+23 Floors) Saleable area: 2550 sq.ft.
- 4 BHK + Powder Room + Servant Room Tower H & J (G+23 Floors) Saleable area: 3188 sq.ft. & 3198 sq.ft.
- 4 BHK + Family Lounge + Powder Room + Servant Room
- Tower G (G+12/G+24 Floors)
- Saleable area: 4548 sq.ft.
- 4 BHK Penthouse Tower J
- Saleable area: 4750 sq.ft.
- 5 BHK Penthouse Tower G, H & J Saleable area: 5790 sq.ft., 5826 sq.ft. & 7283 sq.ft.











TOWER PLAN



CLUSTER PLAN



KEY PLAN

# 3 BHK - TYPE B TOWER - D & E





TOWER PLAN



CLUSTER PLAN







3 BHK + SERVANT ROOM - TYPE A TOWER - A, C & F





TOWER PLAN



CLUSTER PLAN



KEY PLAN



In the interest of maintaining high standards, all floor plans, areas, dimensions, specifications, amenities, images etc. are indicative and are subject to change as decided by the Developer or by any Competent Authority. Soft furnishing, furniture and gadgets are not part of the offering.

# 3 BHK + SERVANT ROOM - TYPE B TOWER - A, C & F





TOWER PLAN



CLUSTER PLAN



KEY PLAN

|  | SALEABLE AREA - 1889 sq.ft. (175.49 sq.mt.) |              |              |  |  |  |  |
|--|---------------------------------------------|--------------|--------------|--|--|--|--|
|  | UNIT NO. : A002