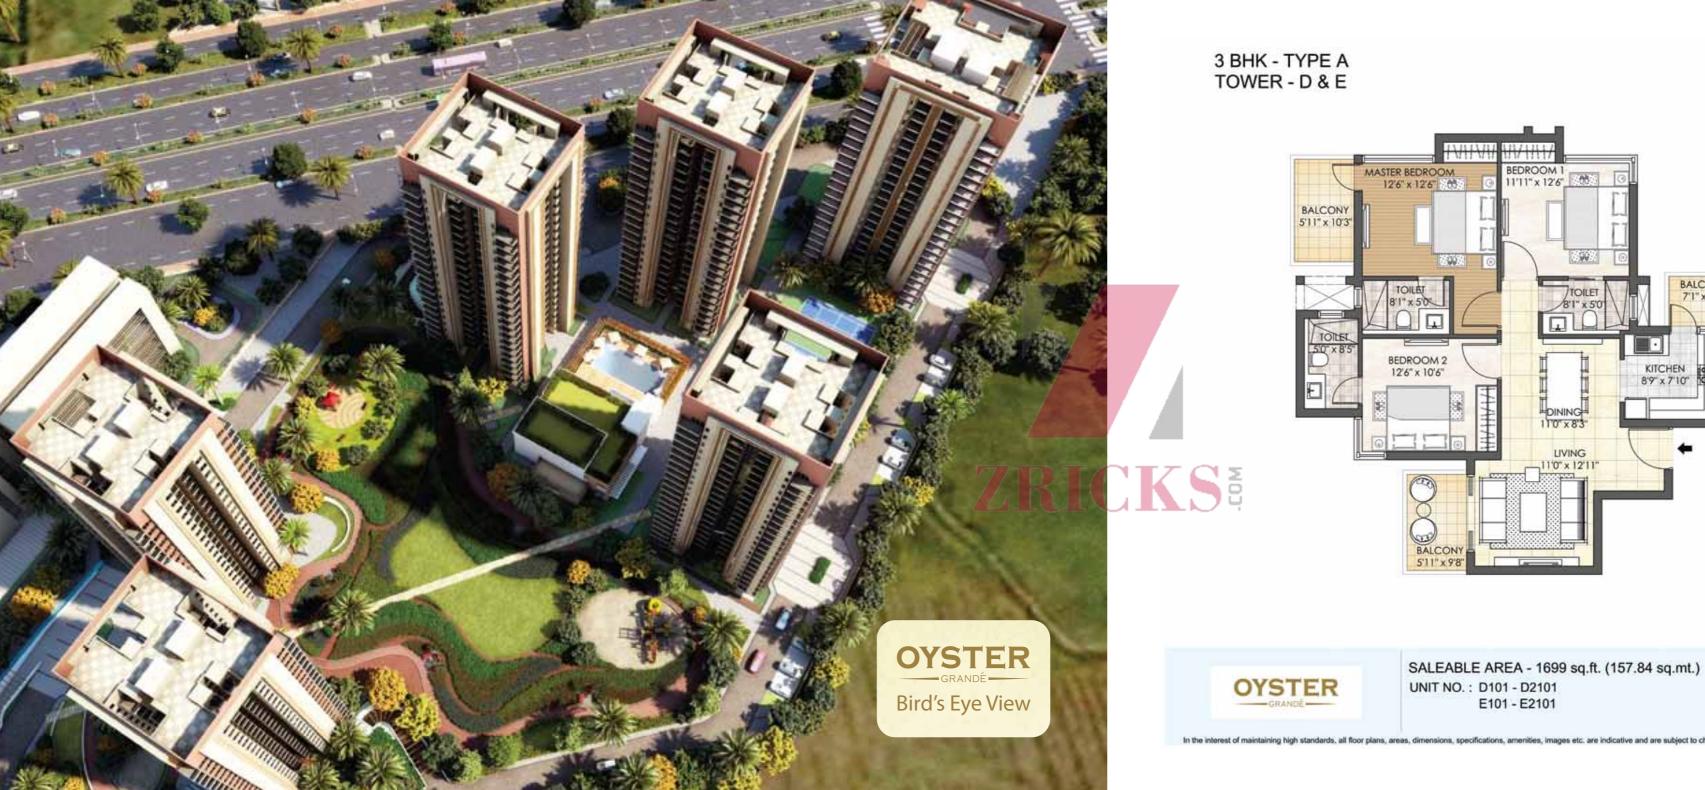

- 14. Jacuzzi
- 15. Mound Garden
- 16. Sculpture Garden
- 17. Sitting Court 18. Sand Pit

- 19. Nursery School
   20. School Bus Parking
   21. Convenient Shopping

- 3 BHK Tower D & E (G+21 Floors) Saleable area: 1689 sq.ft. & 1699 sq.ft.
- 3 BHK + Servant Room Tower A, C & F (G+21 Floors) Saleable area: 1889 sq.ft. & 1898 sq.ft.
- 3 BHK + Study + Servant Room Tower B (G+21 Floors) Saleable area: 2579 sq.ft. & 2598 sq.ft.
- 3 BHK + Powder Room + Servant Room Tower J (G+23 Floors) Saleable area: 2550 sq.ft.
- 4 BHK + Powder Room + Servant Room Tower H & J (G+23 Floors) Saleable area: 3188 sq.ft. & 3198 sq.ft.
- 4 BHK + Family Lounge + Powder Room + Servant Room
- Tower G (G+12/G+24 Floors)
- Saleable area: 4548 sq.ft.
- 4 BHK Penthouse Tower J
- Saleable area: 4750 sq.ft.
- 5 BHK Penthouse Tower G, H & J Saleable area: 5790 sq.ft., 5826 sq.ft. & 7283 sq.ft.

# 3 BHK - TYPE B TOWER - D & E

TOWER PLAN

CLUSTER PLAN

3 BHK + SERVANT ROOM - TYPE A TOWER - A, C & F

TOWER PLAN

CLUSTER PLAN

KEY PLAN

In the interest of maintaining high standards, all floor plans, areas, dimensions, specifications, amenities, images etc. are indicative and are subject to change as decided by the Developer or by any Competent Authority. Soft furnishing, furniture and gadgets are not part of the offering.