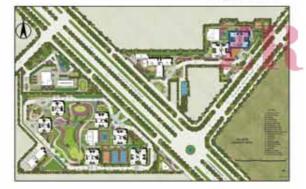

# Legends

- 01. Entrance Court
- 02. Drop off Area
- 03. Parking
- 04. Clubhouse

- 05. Tennis Court 06. Basketball Court 07. Batminton Court 08. Preteen Play Area

- 09. Tot Lot/Day Care 10. Kids Play Area 11. Water Body Feature 12. Lap Pool 13. Kids Pool

- 14. Jacuzzi
- 15. Mound Garden
- 16. Sculpture Garden
- 17. Sitting Court 18. Sand Pit

- 19. Nursery School
   20. School Bus Parking
   21. Convenient Shopping

- 3 BHK Tower D & E (G+21 Floors) Saleable area: 1689 sq.ft. & 1699 sq.ft.
- 3 BHK + Servant Room Tower A, C & F (G+21 Floors) Saleable area: 1889 sq.ft. & 1898 sq.ft.
- 3 BHK + Study + Servant Room Tower B (G+21 Floors) Saleable area: 2579 sq.ft. & 2598 sq.ft.
- 3 BHK + Powder Room + Servant Room Tower J (G+23 Floors) Saleable area: 2550 sq.ft.
- 4 BHK + Powder Room + Servant Room Tower H & J (G+23 Floors) Saleable area: 3188 sq.ft. & 3198 sq.ft.
- 4 BHK + Family Lounge + Powder Room + Servant Room
- Tower G (G+12/G+24 Floors)
- Saleable area: 4548 sq.ft.
- 4 BHK Penthouse Tower J
- Saleable area: 4750 sq.ft.
- 5 BHK Penthouse Tower G, H & J Saleable area: 5790 sq.ft., 5826 sq.ft. & 7283 sq.ft.