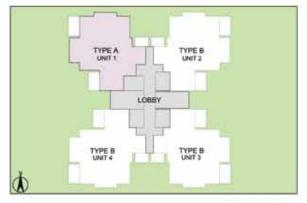

and Pit

- 19. Nursery School
   20. School Bus Parking
   21. Convenient Shopping



- 3 BHK Tower D & E (G+21 Floors) Saleable area: 1689 sq.ft. & 1699 sq.ft.
- 3 BHK + Servant Room Tower A, C & F (G+21 Floors) Saleable area: 1889 sq.ft. & 1898 sq.ft.
- 3 BHK + Study + Servant Room Tower B (G+21 Floors) Saleable area: 2579 sq.ft. & 2598 sq.ft.
- 3 BHK + Powder Room + Servant Room Tower J (G+23 Floors) Saleable area: 2550 sq.ft.
- 4 BHK + Powder Room + Servant Room Tower H & J (G+23 Floors) Saleable area: 3188 sq.ft. & 3198 sq.ft.
- 4 BHK + Family Lounge + Powder Room + Servant Room
- Tower G (G+12/G+24 Floors)
- Saleable area: 4548 sq.ft.
- 4 BHK Penthouse Tower J
- Saleable area: 4750 sq.ft.
- 5 BHK Penthouse Tower G, H & J Saleable area: 5790 sq.ft., 5826 sq.ft. & 7283 sq.ft.











TOWER PLAN



CLUSTER PLAN



KEY PLAN

# 3 BHK - TYPE B TOWER - D & E





TOWER PLAN



CLUSTER PLAN







3 BHK + SERVANT ROOM - TYPE A TOWER - A, C & F





TOWER PLAN



CLUSTER PLAN



KEY PLAN



In the interest of maintaining high standards, all floor plans, areas, dimensions, specifications, amenities, images etc. are indicative and are subject to change as decided by the Developer or by any Competent Authority. Soft furnishing, furniture and gadgets are not part of the offering.

# 3 BHK + SERVANT ROOM - TYPE B TOWER - A, C & F





TOWER PLAN



CLUSTER PLAN



KEY PLAN

|  | SALEABLE AREA - 1889 sq.ft. (175.49 sq.mt.) |              |              |  |  |  |  |
|--|---------------------------------------------|--------------|--------------|--|--|--|--|
|  | UNIT NO. : A002 -