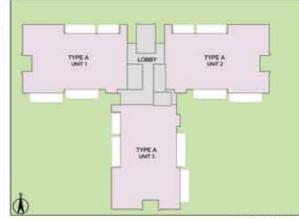

TOWER PLAN

CLUSTER PLAN

KEY PLAN

# 3 BHK - TYPE B TOWER - D & E

TOWER PLAN

CLUSTER PLAN

3 BHK + SERVANT ROOM - TYPE A TOWER - A, C & F

TOWER PLAN

CLUSTER PLAN

KEY PLAN

In the interest of maintaining high standards, all floor plans, areas, dimensions, specifications, amenities, images etc. are indicative and are subject to change as decided by the Developer or by any Competent Authority. Soft furnishing, furniture and gadgets are not part of the offering.

# 3 BHK + SERVANT ROOM - TYPE B TOWER - A, C & F

TOWER PLAN

CLUSTER PLAN

KEY PLAN

|  | SALEABLE AREA - 1889 sq.ft. (175.49 sq.mt.) |              |              |  |  |  |  |
|--|---------------------------------------------|--------------|--------------|--|--|--|--|
|  | UNIT NO. : A002 - A2102                     | C002 - C2102 | F002 - F2102 |  |  |  |  |
|  | A003 - A2103                                | C103 - C2103 | F103 - F2103 |  |  |  |  |
|  | A004 - A2104                                | C004 - C2104 | F004 - F2104 |  |  |  |  |