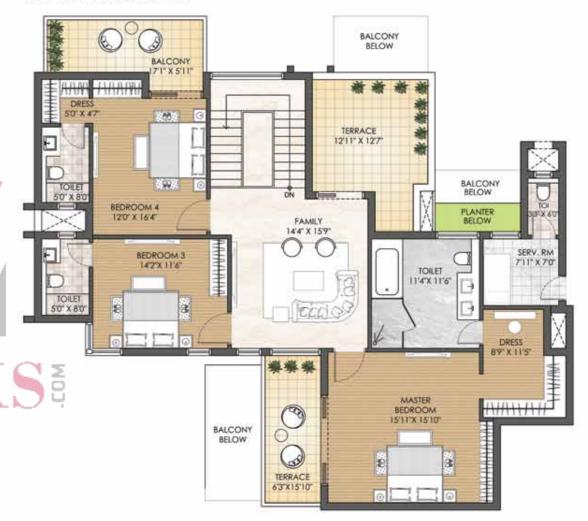

### PENTHOUSE - 5BHK - TYPE A TOWER - H LOWER PENTHOUSE PLAN

CLUSTER PLAN

KEY PLAN

SALEABLE AREA - 5826 sq.ft. (541.25 sq.mt.) UNIT NO. : H2201, H2202, H2204 (Lower Penthouse)

In the interest of maintaining high standards, all floor plans, areas, dimensions, specifications, amenities, images etc. are indicative and are subject to change as decided by the Developer or by any Competent Authority. Soft furnishing, furniture and gadgets are not part of the offering.

#### PENTHOUSE - 5BHK - TYPE A TOWER - H UPPER PENTHOUSE PLAN

TOWER PLAN

CLUSTER PLAN

KEY PLAN

SALEABLE AREA - 5826 sq.ft. (541.25 sq.mt.) UNIT NO. : H2201, H2202, H2204 (Upper Penthouse)