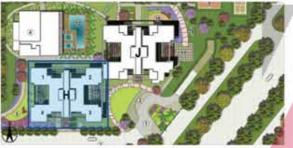

# Legends

- 01. Entrance Court
- 02. Drop off Area
- 03. Parking
- 04. Clubhouse

- 05. Tennis Court 06. Basketball Court 07. Batminton Court 08. Preteen Play Area

- 09. Tot Lot/Day Care 10. Kids Play Area 11. Water Body Feature 12. Lap Pool 13. Kids Pool

- 14. Jacuzzi
- 15. Mound Garden
- 16. Sculpture Garden
- 17. Sitting Court 18. Sand Pit

- 19. Nursery School
   20. School Bus Parking
   21. Convenient Shopping

- 3 BHK Tower D & E (G+21 Floors) Saleable area: 1689 sq.ft. & 1699 sq.ft.
- 3 BHK + Servant Room Tower A, C & F (G+21 Floors) Saleable area: 1889 sq.ft. & 1898 sq.ft.
- 3 BHK + Study + Servant Room Tower B (G+21 Floors) Saleable area: 2579 sq.ft. & 2598 sq.ft.
- 3 BHK + Powder Room + Servant Room Tower J (G+23 Floors) Saleable area: 2550 sq.ft.
- 4 BHK + Powder Room + Servant Room Tower H & J (G+23 Floors) Saleable area: 3188 sq.ft. & 3198 sq.ft.
- 4 BHK + Family Lounge + Powder Room + Servant Room
- Tower G (G+12/G+24 Floors)
- Saleable area: 4548 sq.ft.
- 4 BHK Penthouse Tower J
- Saleable area: 4750 sq.ft.
- 5 BHK Penthouse Tower G, H & J Saleable area: 5790 sq.ft., 5826 sq.ft. & 7283 sq.ft.