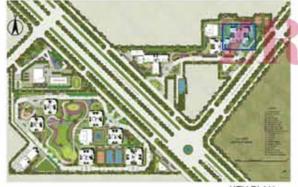

# Legends

- 01. Entrance Court
- 02. Drop off Area
- 03. Parking
- 04. Clubhouse

- 05. Tennis Court 06. Basketball Court 07. Batminton Court 08. Preteen Play Area

- 09. Tot Lot/Day Care 10. Kids Play Area 11. Water Body Feature 12. Lap Pool 13. Kids Pool

- 14. Jacuzzi
- 15. Mound Garden
- 16. Sculpture Garden
- 17. Sitting Court 18. Sand Pit

- 19. Nursery School
   20. School Bus Parking
   21. Convenient Shopping

- 3 BHK Tower D & E (G+21 Floors) Saleable area: 1689 sq.ft. & 1699 sq.ft.
- 3 BHK + Servant Room Tower A, C & F (G+21 Floors) Saleable area: 1889 sq.ft. & 1898 sq.ft.
- 3 BHK + Study + Servant Room Tower B (G+21 Floors) Saleable area: 2579 sq.ft. & 2598 sq.ft.
- 3 BHK + Powder Room + Servant Room Tower J (G+23 Floors) Saleable area: 2550 sq.ft.
- 4 BHK + Powder Room + Servant Room Tower H & J (G+23 Floors) Saleable area: 3188 sq.ft. & 3198 sq.ft.
- 4 BHK + Family Lounge + Powder Room + Servant Room
- Tower G (G+12/G+24 Floors)
- Saleable area: 4548 sq.ft.
- 4 BHK Penthouse Tower J
- Saleable area: 4750 sq.ft.
- 5 BHK Penthouse Tower G, H & J Saleable area: 5790 sq.ft., 5826 sq.ft. & 7283 sq.ft.