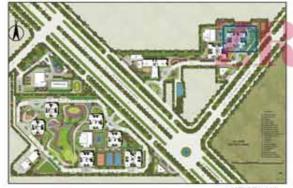

# Legends

- 01. Entrance Court
- 02. Drop off Area
- 03. Parking
- 04. Clubhouse

- 05. Tennis Court 06. Basketball Court 07. Batminton Court 08. Preteen Play Area

- 09. Tot Lot/Day Care 10. Kids Play Area 11. Water Body Feature 12. Lap Pool 13. Kids Pool

- 14. Jacuzzi
- 15. Mound Garden
- 16. Sculpture Garden
- 17. Sitting Court 18. Sand Pit

- 19. Nursery School
   20. School Bus Parking
   21. Convenient Shopping

- 3 BHK Tower D & E (G+21 Floors) Saleable area: 1689 sq.ft. & 1699 sq.ft.
- 3 BHK + Servant Room Tower A, C & F (G+21 Floors) Saleable area: 1889 sq.ft. & 1898 sq.ft.
- 3 BHK + Study + Servant Room Tower B (G+21 Floors) Saleable area: 2579 sq.ft. & 2598 sq.ft.
- 3 BHK + Powder Room + Servant Room Tower J (G+23 Floors) Saleable area: 2550 sq.ft.
- 4 BHK + Powder Room + Servant Room Tower H & J (G+23 Floors) Saleable area: 3188 sq.ft. & 3198 sq.ft.
- 4 BHK + Family Lounge + Powder Room + Servant Room
- Tower G (G+12/G+24 Floors)
- Saleable area: 4548 sq.ft.
- 4 BHK Penthouse Tower J
- Saleable area: 4750 sq.ft.
- 5 BHK Penthouse Tower G, H & J Saleable area: 5790 sq.ft., 5826 sq.ft. & 7283 sq.ft.

TOWER PLAN

CLUSTER PLAN

KEY PLAN