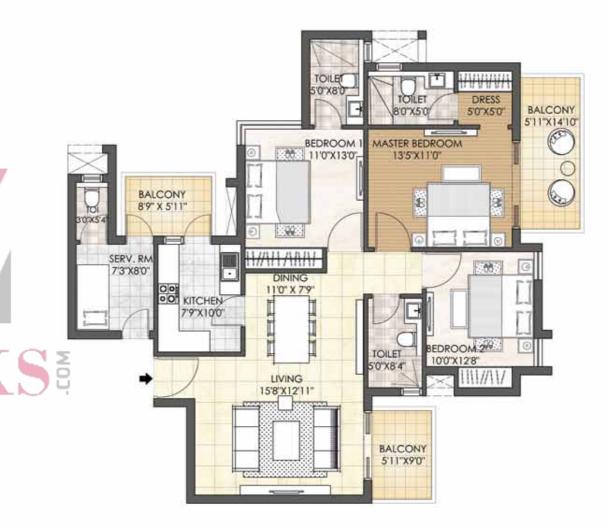

# 3 BHK - TYPE B TOWER - D & E

TOWER PLAN

CLUSTER PLAN

3 BHK + SERVANT ROOM - TYPE A TOWER - A, C & F

TOWER PLAN

CLUSTER PLAN

KEY PLAN

In the interest of maintaining high standards, all floor plans, areas, dimensions, specifications, amenities, images etc. are indicative and are subject to change as decided by the Developer or by any Competent Authority. Soft furnishing, furniture and gadgets are not part of the offering.

# 3 BHK + SERVANT ROOM - TYPE B TOWER - A, C & F

TOWER PLAN

CLUSTER PLAN

KEY PLAN

|  | SALEABLE AREA - 1889 sq.ft. (175.49 sq.mt.) |              |              |  |  |  |  |
|--|---------------------------------------------|--------------|--------------|--|--|--|--|
|  | UNIT NO. : A002 - A2102                     | C002 - C2102 | F002 - F2102 |  |  |  |  |
|  | A003 - A2103                                | C103 - C2103 | F103 - F2103 |  |  |  |  |
|  | A004 - A2104                                | C004 - C2104 | F004 - F2104 |  |  |  |  |