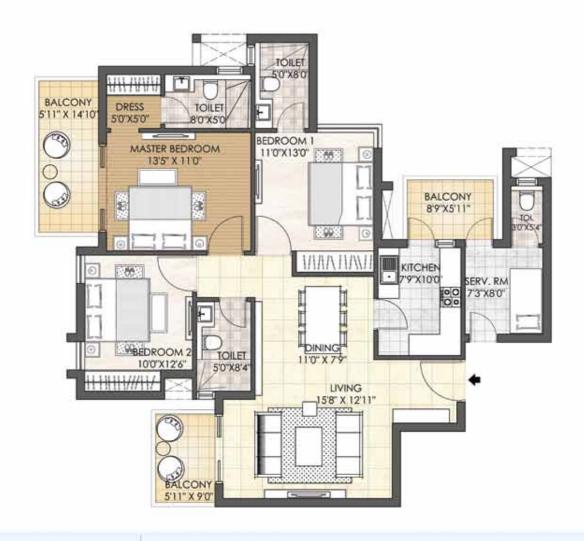

- 14. Jacuzzi
- 15. Mound Garden
- 16. Sculpture Garden
- 17. Sitting Court 18. Sand Pit

- 19. Nursery School
   20. School Bus Parking
   21. Convenient Shopping

- 3 BHK Tower D & E (G+21 Floors) Saleable area: 1689 sq.ft. & 1699 sq.ft.
- 3 BHK + Servant Room Tower A, C & F (G+21 Floors) Saleable area: 1889 sq.ft. & 1898 sq.ft.
- 3 BHK + Study + Servant Room Tower B (G+21 Floors) Saleable area: 2579 sq.ft. & 2598 sq.ft.
- 3 BHK + Powder Room + Servant Room Tower J (G+23 Floors) Saleable area: 2550 sq.ft.
- 4 BHK + Powder Room + Servant Room Tower H & J (G+23 Floors) Saleable area: 3188 sq.ft. & 3198 sq.ft.
- 4 BHK + Family Lounge + Powder Room + Servant Room
- Tower G (G+12/G+24 Floors)
- Saleable area: 4548 sq.ft.
- 4 BHK Penthouse Tower J
- Saleable area: 4750 sq.ft.
- 5 BHK Penthouse Tower G, H & J Saleable area: 5790 sq.ft., 5826 sq.ft. & 7283 sq.ft.