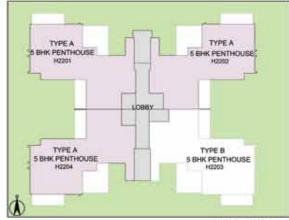

### PENTHOUSE - 5BHK - TYPE A TOWER - H LOWER PENTHOUSE PLAN

CLUSTER PLAN

KEY PLAN

SALEABLE AREA - 5826 sq.ft. (541.25 sq.mt.) UNIT NO. : H2201, H2202, H2204 (Lower Penthouse)

In the interest of maintaining high standards, all floor plans, areas, dimensions, specifications, amenities, images etc. are indicative and are subject to change as decided by the Developer or by any Competent Authority. Soft furnishing, furniture and gadgets are not part of the offering.

#### PENTHOUSE - 5BHK - TYPE A TOWER - H UPPER PENTHOUSE PLAN

TOWER PLAN

CLUSTER PLAN

KEY PLAN

SALEABLE AREA - 5826 sq.ft. (541.25 sq.mt.) UNIT NO. : H2201, H2202, H2204 (Upper Penthouse)

#### PENTHOUSE - 5BHK - TYPE B TOWER - H LOWER PENTHOUSE PLAN

TOWER PLAN

CLUSTER PLAN

KEY PLAN

SALEABLE AREA - 5790 sq.ft. (537.90 sq.mt.) UNIT NO. : H2203 (Lower Penthouse)

In the interest of maintaining high standards, all floor plans, areas, dimensions, specifications, amenities, images etc. are indicative and are subject to change as decided by the Developer or by any Competent Authority. Soft furnishing, furniture and gadgets are not part of the offering.

### PENTHOUSE - 5BHK - TYPE B TOWER - H UPPER PENTHOUSE PLAN

TOWER PLAN

CLUSTER PLAN

KEY PLAN