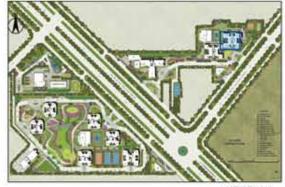

# Legends

- 01. Entrance Court
- 02. Drop off Area
- 03. Parking
- 04. Clubhouse

- 05. Tennis Court 06. Basketball Court 07. Batminton Court 08. Preteen Play Area

- 09. Tot Lot/Day Care 10. Kids Play Area 11. Water Body Feature 12. Lap Pool 13. Kids Pool

- 14. Jacuzzi
- 15. Mound Garden
- 16. Sculpture Garden
- 17. Sitting Court 18. Sand Pit

- 19. Nursery School
   20. School Bus Parking
   21. Convenient Shopping

- 3 BHK Tower D & E (G+21 Floors) Saleable area: 1689 sq.ft. & 1699 sq.ft.
- 3 BHK + Servant Room Tower A, C & F (G+21 Floors) Saleable area: 1889 sq.ft. & 1898 sq.ft.
- 3 BHK + Study + Servant Room Tower B (G+21 Floors) Saleable area: 2579 sq.ft. & 2598 sq.ft.
- 3 BHK + Powder Room + Servant Room Tower J (G+23 Floors) Saleable area: 2550 sq.ft.
- 4 BHK + Powder Room + Servant Room Tower H & J (G+23 Floors) Saleable area: 3188 sq.ft. & 3198 sq.ft.
- 4 BHK + Family Lounge + Powder Room + Servant Room
- Tower G (G+12/G+24 Floors)
- Saleable area: 4548 sq.ft.
- 4 BHK Penthouse Tower J
- Saleable area: 4750 sq.ft.
- 5 BHK Penthouse Tower G, H & J Saleable area: 5790 sq.ft., 5826 sq.ft. & 7283 sq.ft.