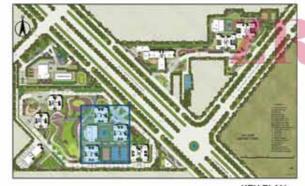

C & F (G+21 Floors) Saleable area: 1889 sq.ft. & 1898 sq.ft.
- 3 BHK + Study + Servant Room Tower B (G+21 Floors) Saleable area: 2579 sq.ft. & 2598 sq.ft.
- 3 BHK + Powder Room + Servant Room Tower J (G+23 Floors) Saleable area: 2550 sq.ft.
- 4 BHK + Powder Room + Servant Room Tower H & J (G+23 Floors) Saleable area: 3188 sq.ft. & 3198 sq.ft.
- 4 BHK + Family Lounge + Powder Room + Servant Room
- Tower G (G+12/G+24 Floors)
- Saleable area: 4548 sq.ft.
- 4 BHK Penthouse Tower J
- Saleable area: 4750 sq.ft.
- 5 BHK Penthouse Tower G, H & J Saleable area: 5790 sq.ft., 5826 sq.ft. & 7283 sq.ft.











TOWER PLAN



CLUSTER PLAN



KEY PLAN

# 3 BHK - TYPE B TOWER - D & E





TOWER PLAN



CLUSTER PLAN







3 BHK + SERVANT ROOM - TYPE A TOWER - A, C & F





TOWER PLAN



CLUSTER PLAN



KEY PLAN



In the interest of maintaining high standards, all floor plans, areas, dimensions, specifications, amenities, images etc. are indicative and are subject to change as decided by the Developer or by any Competent Authority. Soft furnishing, furniture and gadgets are not part of the offering.

# 3 BHK + SERVANT ROOM - TYPE B TOWER - A, C & F





TOWER PLAN



CLUSTER PLAN



KEY PLAN

|  | SALEABLE AREA - 1889 sq.ft. (175.49 sq.mt.) |              |              |  |  |  |  |
|--|---------------------------------------------|--------------|--------------|--|--|--|--|
|  | UNIT NO. : A002 - A2102                     | C002 - C2102 | F002 - F2102 |  |  |  |  |
|  | A003 - A2103                                | C103 - C2103 | F103 - F2103 |  |  |  |  |
|  | A004 - A2104