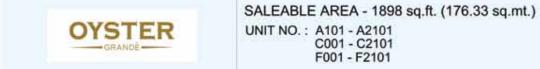

# 3 BHK + SERVANT ROOM - TYPE B TOWER - A, C & F

TOWER PLAN

CLUSTER PLAN

KEY PLAN

|  | SALEABLE AREA - 1889 sq.ft. (175.49 sq.mt.) |              |              |  |  |  |  |
|--|---------------------------------------------|--------------|--------------|--|--|--|--|
|  | UNIT NO. : A002 - A2102                     | C002 - C2102 | F002 - F2102 |  |  |  |  |
|  | A003 - A2103                                | C103 - C2103 | F103 - F2103 |  |  |  |  |
|  | A004 - A2104                                | C004 - C2104 | F004 - F2104 |  |  |  |  |