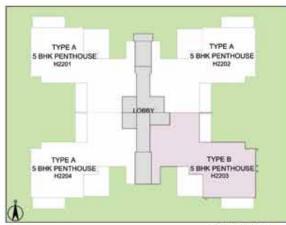

#### PENTHOUSE - 5BHK - TYPE B TOWER - H LOWER PENTHOUSE PLAN

TOWER PLAN

CLUSTER PLAN

KEY PLAN

SALEABLE AREA - 5790 sq.ft. (537.90 sq.mt.) UNIT NO. : H2203 (Lower Penthouse)

In the interest of maintaining high standards, all floor plans, areas, dimensions, specifications, amenities, images etc. are indicative and are subject to change as decided by the Developer or by any Competent Authority. Soft furnishing, furniture and gadgets are not part of the offering.