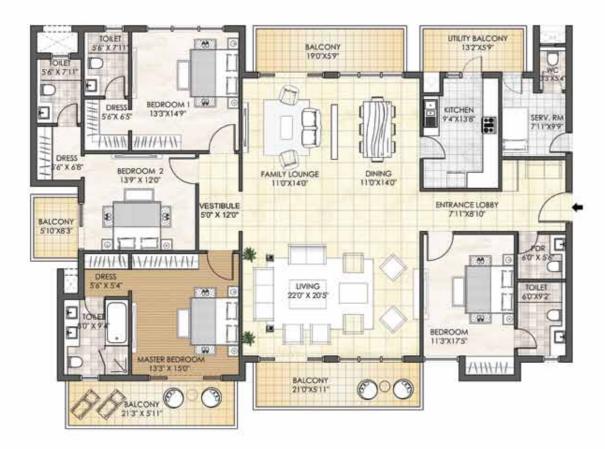

# 3 BHK - TYPE B TOWER - D & E

TOWER PLAN

CLUSTER PLAN

3 BHK + SERVANT ROOM - TYPE A TOWER - A, C & F

TOWER PLAN

CLUSTER PLAN

KEY PLAN

In the interest of maintaining high standards, all floor plans, areas, dimensions, specifications, amenities, images etc. are indicative and are subject to change as decided by the Developer or by any Competent Authority. Soft furnishing, furniture and gadgets are not part of the offering.

# 3 BHK + SERVANT ROOM - TYPE B TOWER - A, C & F

TOWER PLAN

CLUSTER PLAN

KEY PLAN

|  | SALEABLE AREA - 1889 sq.ft. (175.49 sq.mt.) |              |              |  |  |  |  |
|--|---------------------------------------------|--------------|--------------|--|--|--|--|
|  | UNIT NO. : A002 - A2102                     | C002 - C2102 | F002 - F2102 |  |  |  |  |
|  | A003 - A2103                                | C103 - C2103 | F103 - F2103 |  |  |  |  |
|  | A004 - A2104                                | C004 - C2104 | F004 - F2104 |  |  |  |  |