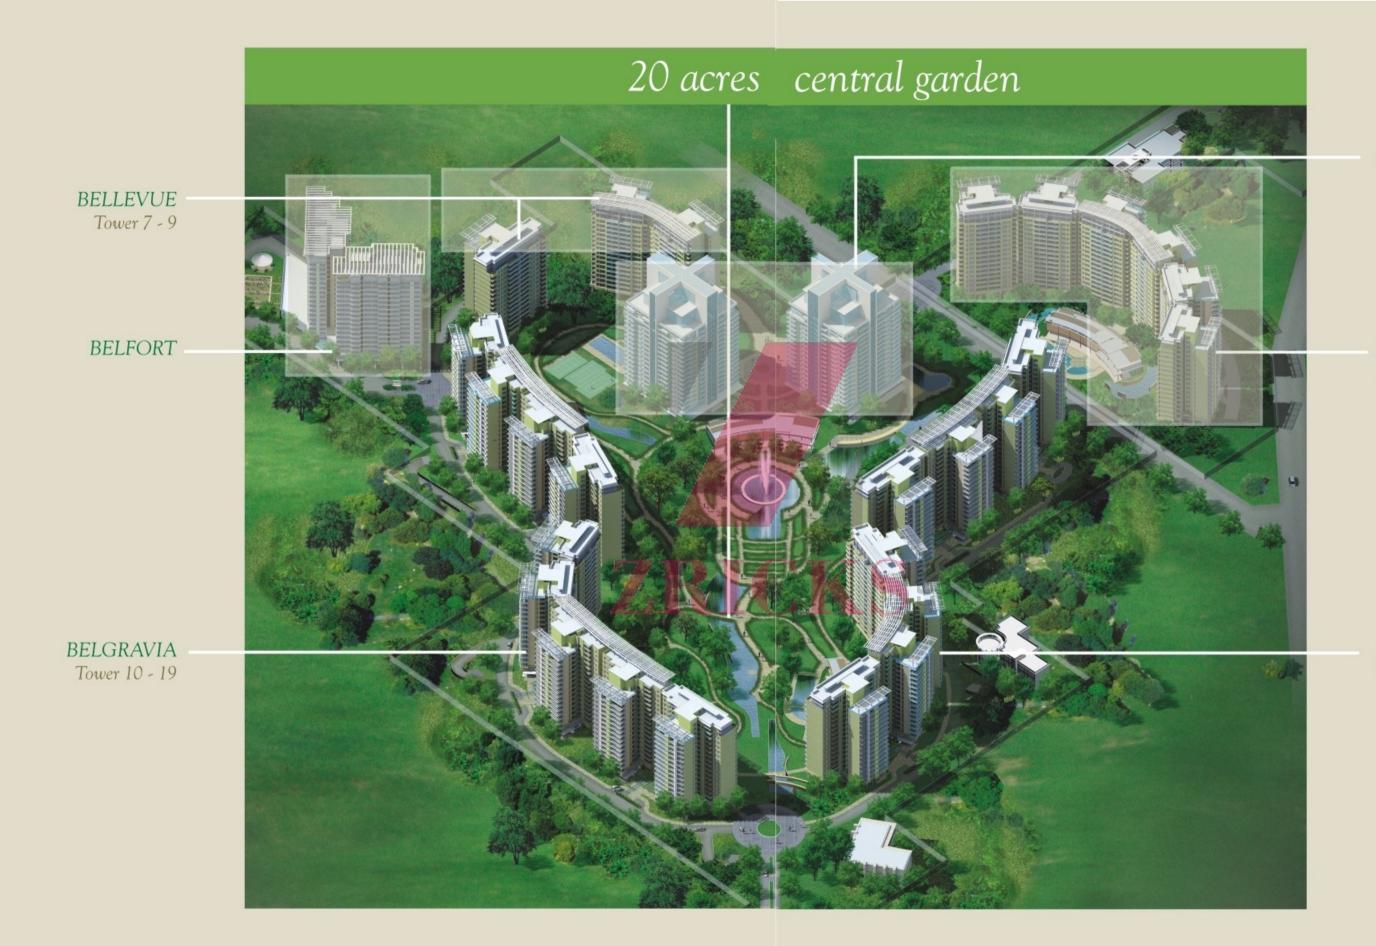

projects, all Civil/ Electrical/ Technical/ Construction works are being revisited and rechecked.

Adding on to the world-class facilities and amenities that our customers are already enjoying, a state-of-the-art gym has been created and will soon be open for the residents.



Your home plays an important role in creating an impression about you. And more often than not, the impression starts right outside it. That's precisely why we have been striving hard to improve the entrance of Bellevue. This includes, involving the authorities for an improved Sohna Road, removing the overhead cables, discontinuing parking in front of Belfort, improving the entrance fountains and Reception Room amongst others all this, because we believe that the entrance pre-defines and promises a great Residency.



## BELAIR

## BELLEVUE Tower 1 - 6

## BELGRAVIA Tower 20 - 27

## LOCATION MAP



CENTRAL PARK II IS LOCATED IN SECTOR 48, JUST 10 MINUTES DRIVE FROM THE MALLS AND THE MAIN BUSINESS DISTRICT OF GURGAON.

Metro Station (HUDA City Centre) 10 minutes IGI Airport 20 minutes Gurgaon Railway Station 15 minutes **IFFCO** Chowk 10 minutes Rajiv Chowk 5 minutes Central Park Chowk (Subhash Chowk) 1 minute City Centre 10 minutes 18 Hole Floodlit Golf Course 10 minutes 20 minutes Vasant Kunj Dhaula Kuan 25 minutes GD Goenka School 15 minutes

Shriram School Management Development Institute (MDI) Medicity Artemis Hospital Shankar Chowk Max Hospital Central Park I Central Park Pullman (5 Star Hotel) Central Park Star Hotel (IGI Airport – proposed) Central Park Star Hotel (Faridabad Road – proposed)