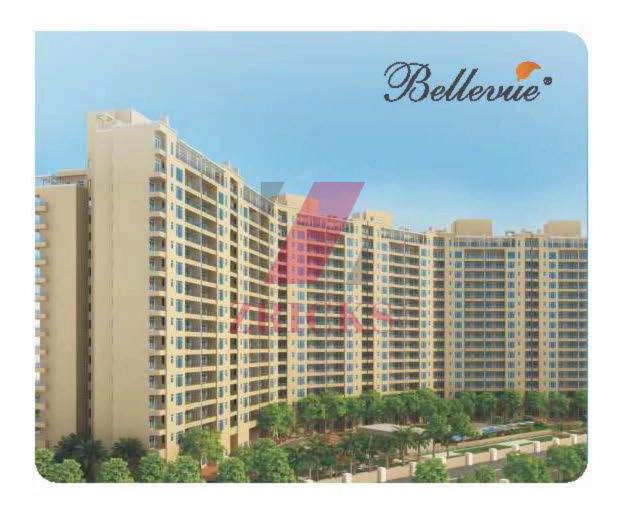

The wall behind Towers 7-9 will be demolished, once the construction activity is over at Central Park II.



A Club showcasing the ultimate in fine living will soon be made available to the residents of Bellevue. Coming up opposite Towers 7-9, the Club will boast of features like – multi-utility rooms hosting a resto-bar, functions, reading, study, cards and billiards & pool table, etc. In addition to this, it will also have 2 fully furnished 5-star guest rooms and a large kitchen for the guests of Bellevue residents.



Bellevue residents have enjoyed the luxury of taking a break from the monotony by relaxing at the large pool and the kids' pool in the Bellevue complex. In addition to this, another large pool is coming up next to Towers 7-9.

Making the pool experience of the resident