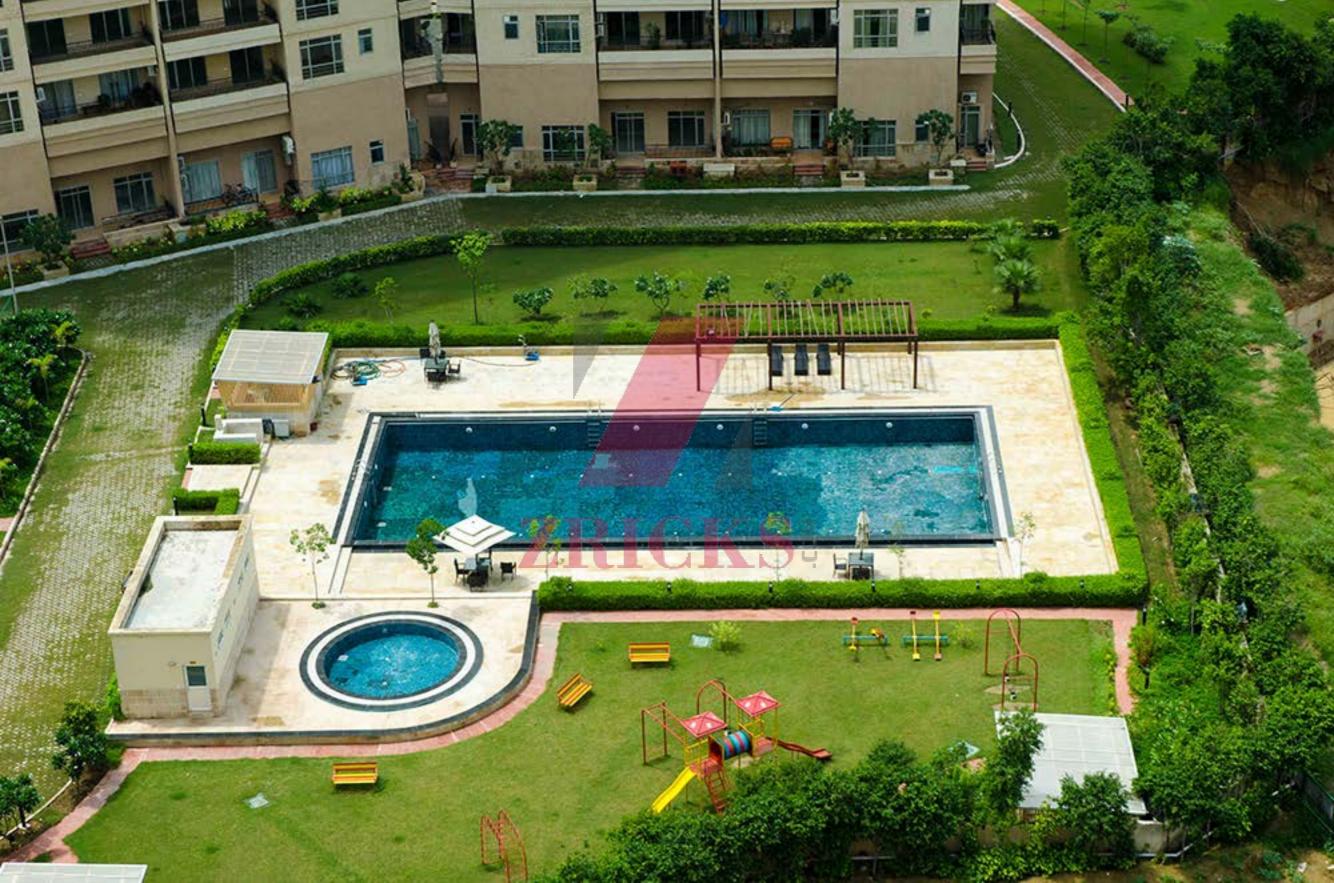

Bellevue residents have enjoyed the luxury of taking a break from the monotony by relaxing at the large pool and the kids' pool in the Bellevue complex. In addition to this, another large pool is coming up next to Towers 7-9.

Making the pool experience of the residents more convenient and enjoyable, the Changing Room of the existing pool is being shifted to ground level. Pathways for easy access to the pool are also being created.