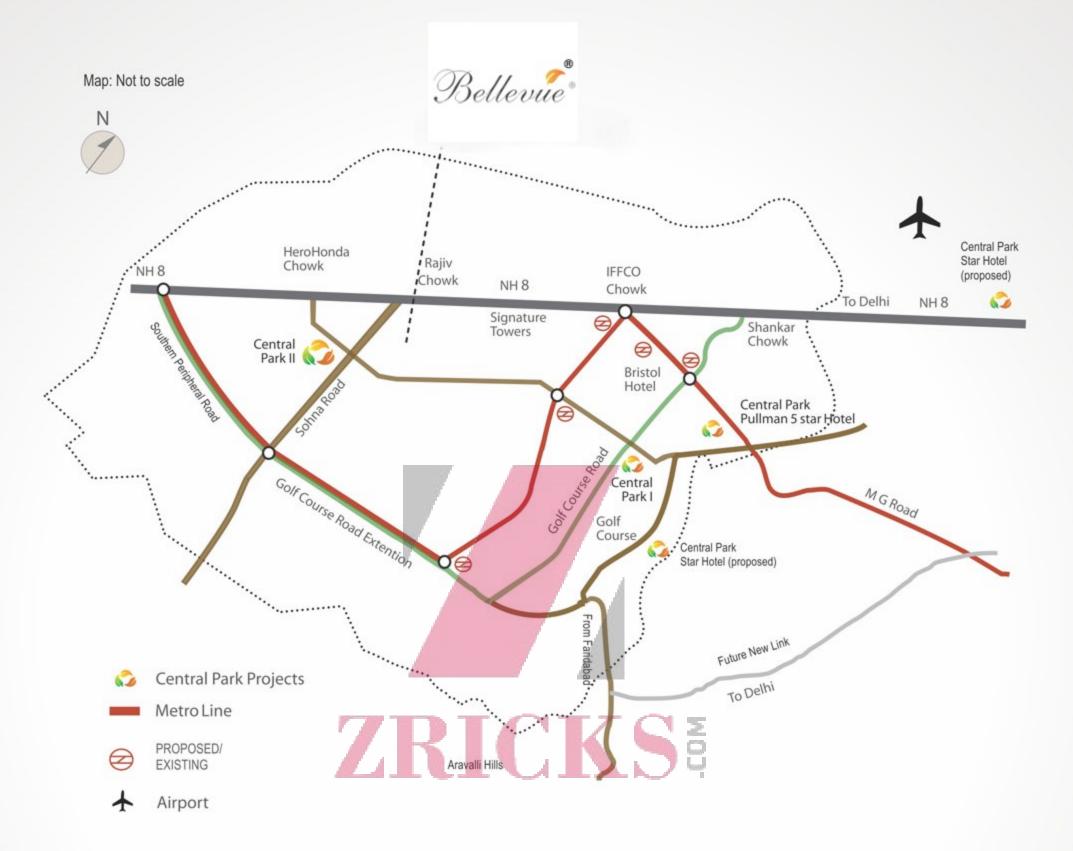

## LOCATION MAP

CENTRAL PARK II IS LOCATED IN SECTOR 48, JUST 10 MINUTES DRIVE FROM THE MALLS AND THE MAIN BUSINESS DISTRICT OF GURGAON.

Metro Station (HUDA City Centre) 10 minutes IGI Airport 20 minutes Gurgaon Railway Station 15 minutes **IFFCO** Chowk 10 minutes Rajiv Chowk 5 minutes Central Park Chowk (Subhash Chowk) 1 minute City Centre 10 minutes 18 Hole Floodlit Golf Course 10 minutes 20 minutes Vasant Kunj Dhaula Kuan 25 minutes GD Goenka School 15 minutes

Shriram School Management Development Institute (MDI) Medicity Artemis Hospital Shankar Chowk Max Hospital Central Park I Central Park Pullman (5 Star Hotel) Central Park Star Hotel (IGI Airport – proposed) Central Park Star Hotel (Faridabad Road – proposed)

10 minutes 10 minutes 5 minutes 5 minutes 12 minutes 10 minutes 10 minutes 12 minutes 20 minutes 15 minutes