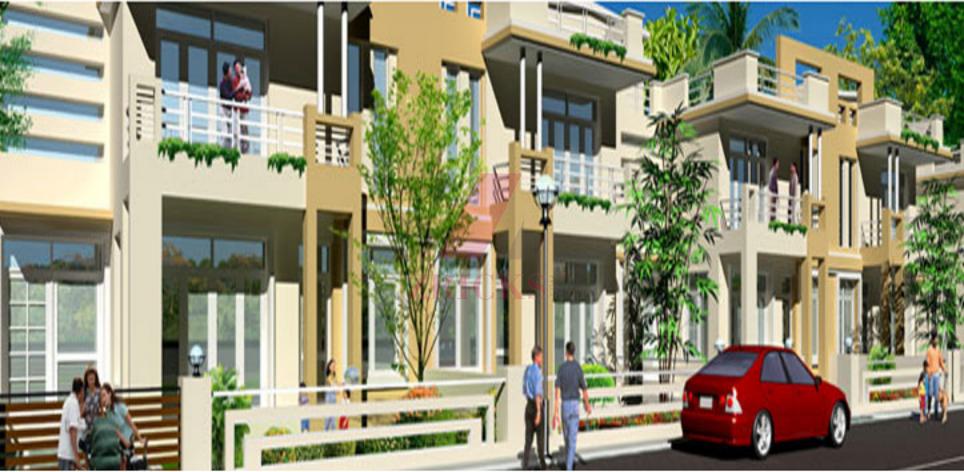

# **Ground Floor**



# **First Floor**





#### Specifications



#### Structure

Earthquake-resistant/semi R.C.C. frame structure with brick filler walls as per ISI codes.



Flooring

Vitrified flooring with border in drawing - dining, kitchen and in bedrooms, wooden flooring in master bedroom.



#### Painting

Oil bound distemper with pleasing shades on the apartment wall with POP cornices in drawing/dining and bedrooms.



Dado Glazed/Ceramic tiles up to 7 feet in the bathrooms in different colours



#### Exterior

Textured paint finished as per architectural drawings



## Kitchen

Slabs are of well-finished granite stone with stainless steel sink (single bowl) with drain board. Glazed tile dado on wall up to 2 feet over counter



# **Doors & Windows**

Decorative