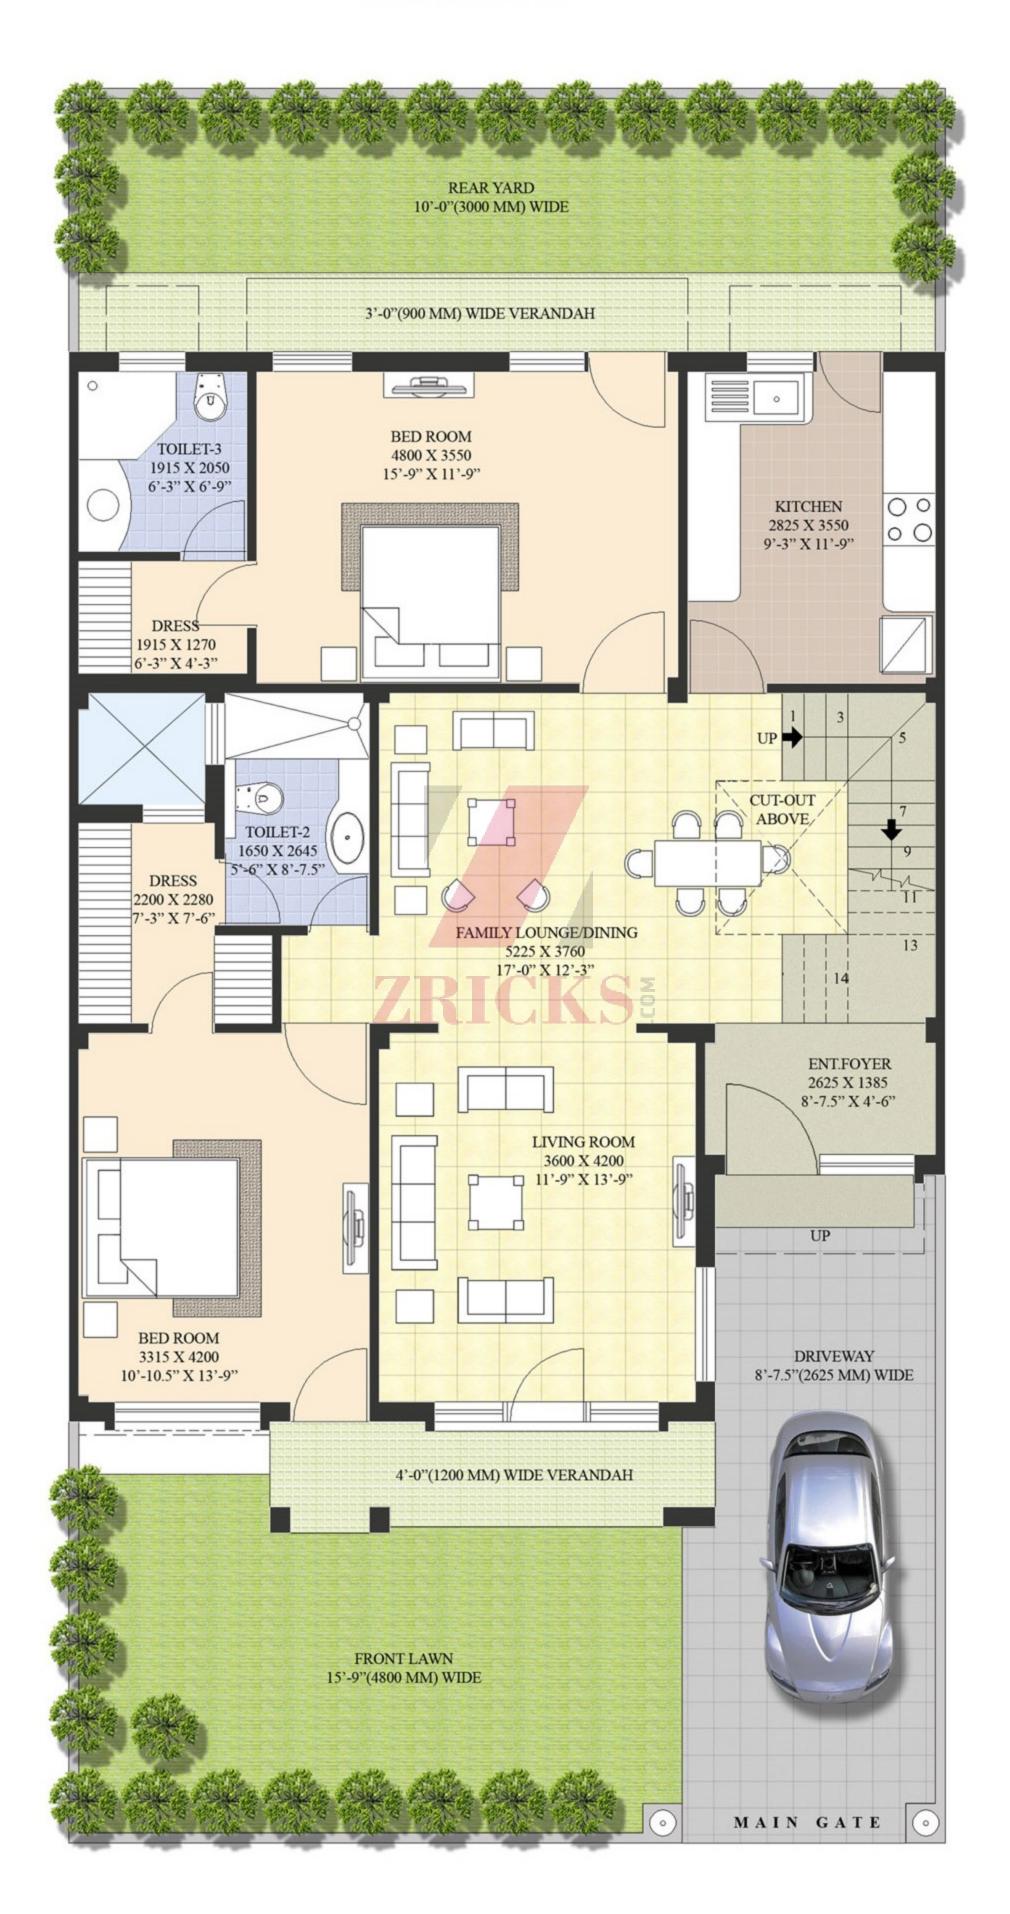

# **Ground Floor**



# **First Floor**





#### Specifications



#### Structure

Earthquake-resistant/semi R.C.C. frame structure with brick filler walls as per ISI codes.



Flooring

Vitrified flooring with border in drawing - dining, kitchen and in bedrooms, wooden flooring in master bedroom.



#### Painting

Oil bound distemper with pleasing shades on the apartment wall with POP cornices in drawing/dining and bedrooms.



Dado Glazed/Ceramic tiles up to 7 feet in the bathrooms in different colours



#### Exterior

Textured paint finished as per architectural drawings



## Kitchen

Slabs are of well-finished granite stone with stainless steel sink (single bowl) with drain board. Glazed tile dado on wall up to 2 feet over counter



# **Doors & Windows**

Decorative panel doors in entrance and all oth