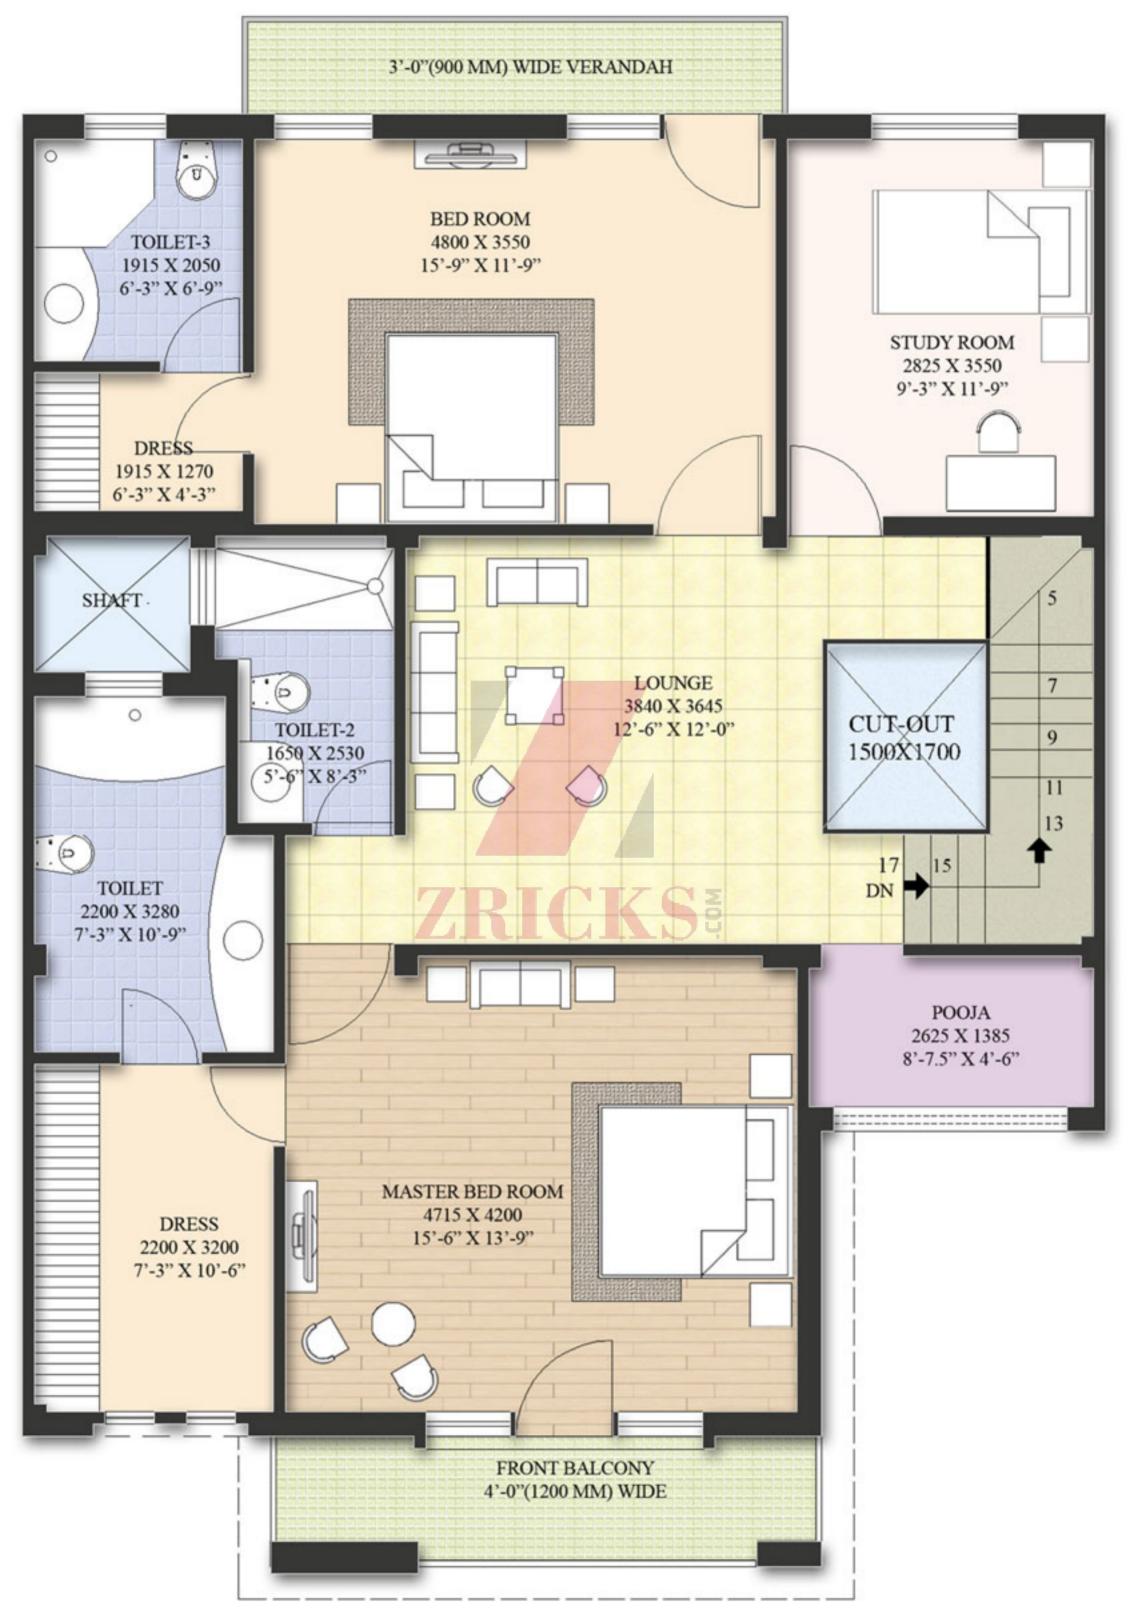

# **Ground Floor**



# **First Floor**





#### Specifications



#### Structure

Earthquake-resistant/semi R.C.C. frame structure with brick filler walls as per ISI codes.



Flooring

Vitrified flooring with border in drawing - dining, kitchen and in bedrooms, wooden flooring in master bedroom.



#### Painting

Oil bound distemper with pleasing shades on the apartment wall with POP cornices in drawing/dining and bedrooms.



Dado Glazed/Ceramic tiles up to 7 feet in the bathrooms in different colours



#### Exterior

Textured paint finished as per architectural drawings



## Kitchen

Slabs are of well-finished granite stone with stainless steel sink (single bowl) with drain board. Glazed tile dado on wall up to 2 feet over counter



# **Doors & Windows**

Decorative panel doors in entrance and all other flush doors (35 mm)