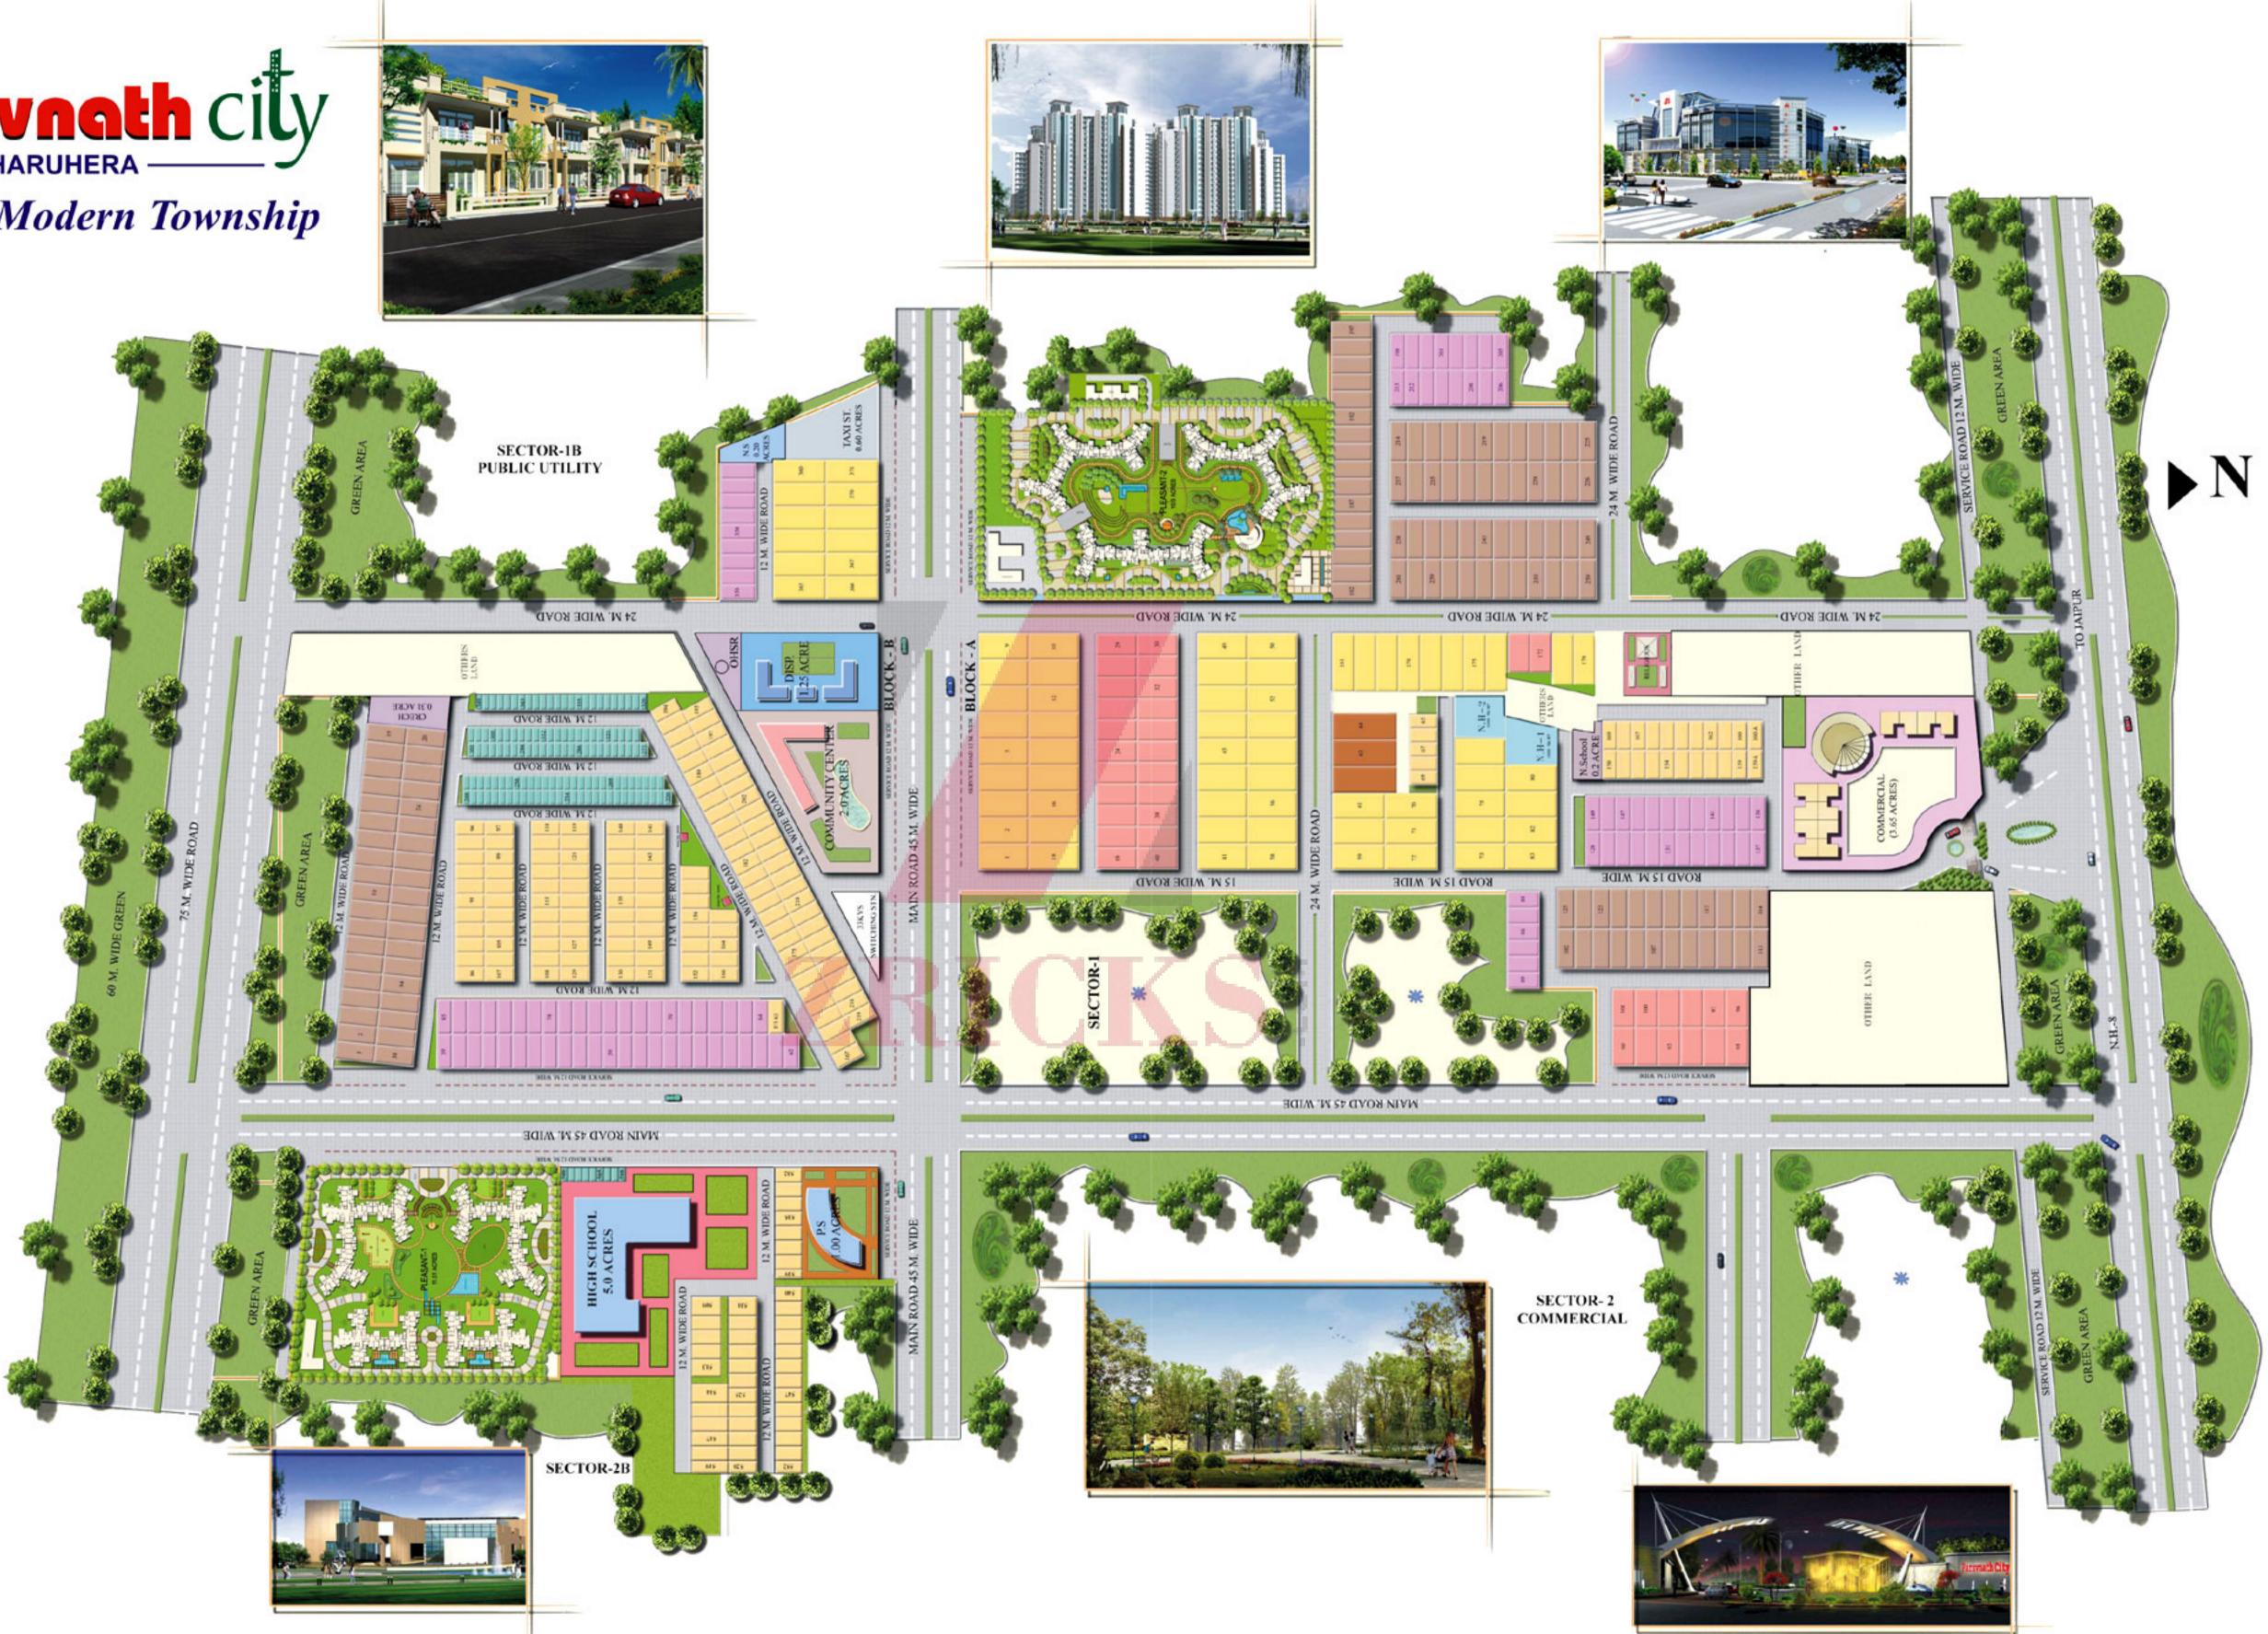

# **Ground Floor**



# **First Floor**





#### Specifications



#### Structure

Earthquake-resistant/semi R.C.C. frame structure with brick filler walls as per ISI codes.



Flooring

Vitrified flooring with border in drawing - dining, kitchen and in bedrooms, wooden flooring in master bedroom.



#### Painting

Oil bound distemper with pleasing shades on the apartment wall with POP cornices in drawing/dining and bedrooms.



Dado Glazed/Ceramic tiles up to 7 feet in the bathrooms in different colours



#### Exterior

Textured paint finished as per architectural drawings



## Kitchen

Slabs are of well-finished granite stone with stainless steel sink (single bowl) with drain board. Glazed tile dado on wall up to 2 feet over counter



# **Doors & Windows**

Decorative panel doors i