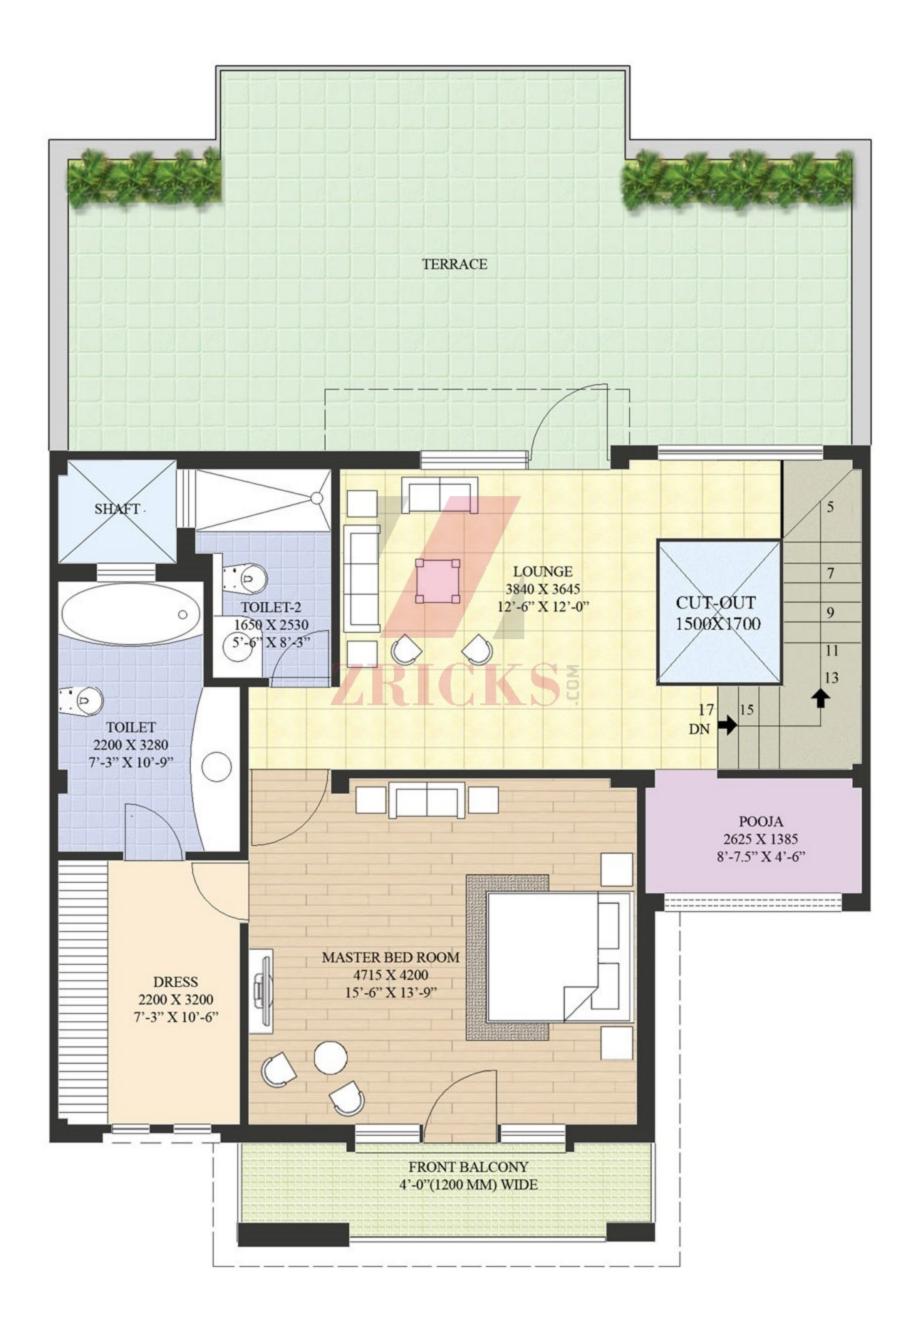

# **Ground Floor**



# **First Floor**





#### Specifications



#### Structure

Earthquake-resistant/semi R.C.C. frame structure with brick filler walls as per ISI codes.



Flooring

Vitrified flooring with border in drawing - dining, kitchen and in bedrooms, wooden flooring in master bedroom.



#### Painting

Oil bound distemper with pleasing shades on the apartment wall with POP cornices in drawing/dining and bedrooms.



Dado Glazed/Ceramic tiles up to 7 feet in the bathrooms in different colours



#### Exterior

Textured paint finished as per architectural drawings



## Kitchen

Slabs are of well-finished granite stone with stainless steel sink (single bowl) with drain board. Glazed tile dado on wall up to 2 feet over counter



# **Doors & Windows**

Decorative panel doors in entrance and all other flush doors (35 mm