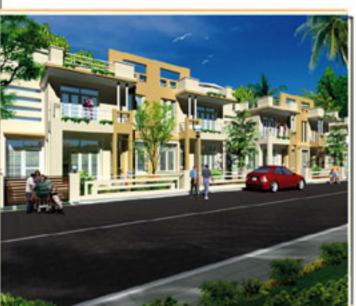

# **Ground Floor**



# **First Floor**





#### Specifications



#### Structure

Earthquake-resistant/semi R.C.C. frame structure with brick filler walls as per ISI codes.



Flooring

Vitrified flooring with border in drawing - dining, kitchen and in bedrooms, wooden flooring in master bedroom.



#### Painting

Oil bound distemper with pleasing shades on the apartment wall with POP cornices in drawing/dining and bedrooms.



Dado Glazed/Ceramic tiles up to 7 feet in the bathrooms in different colours



#### Exterior

Textured paint finished as per architectural drawings



## Kitchen

Slabs are of well-finished granite stone with stainless steel sink (single bowl) with drain board. Glazed tile dado on wall up to 2 feet over counter



# **Doors & Windows**

Decorative panel doors