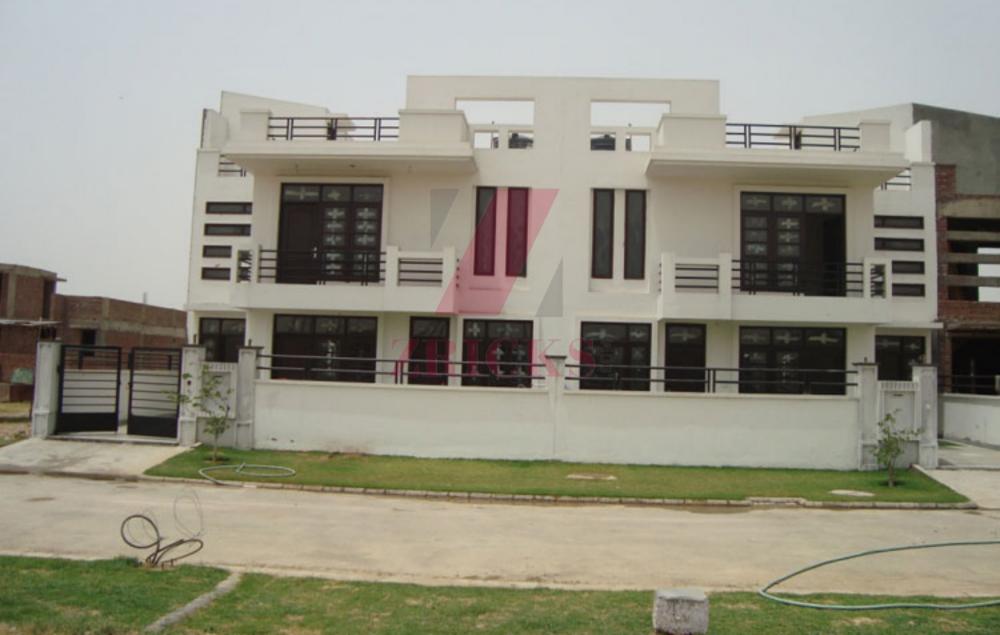

# **Ground Floor**



# **First Floor**





#### Specifications



#### Structure

Earthquake-resistant/semi R.C.C. frame structure with brick filler walls as per ISI codes.



Flooring

Vitrified flooring with border in drawing - dining, kitchen and in bedrooms, wooden flooring in master bedroom.



#### Painting

Oil bound distemper with pleasing shades on the apartment wall with POP cornices in drawing/dining and bedrooms.



Dado Glazed/Ceramic tiles up to 7 feet in the bathrooms in different colours



#### Exterior

Textured paint finished as per architectural drawings



## Kitchen

Slabs are of well-finished granite stone with stainless steel sink (single bowl) with drain board. Glazed tile dado on wall up to 2 feet over counter



# **Doors & Windows**

Decorative p