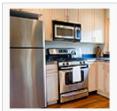

## Kitchen

Slabs are of well-finished granite stone with stainless steel sink (single bowl) with drain board. Glazed tile dado on wall up to 2 feet over counter