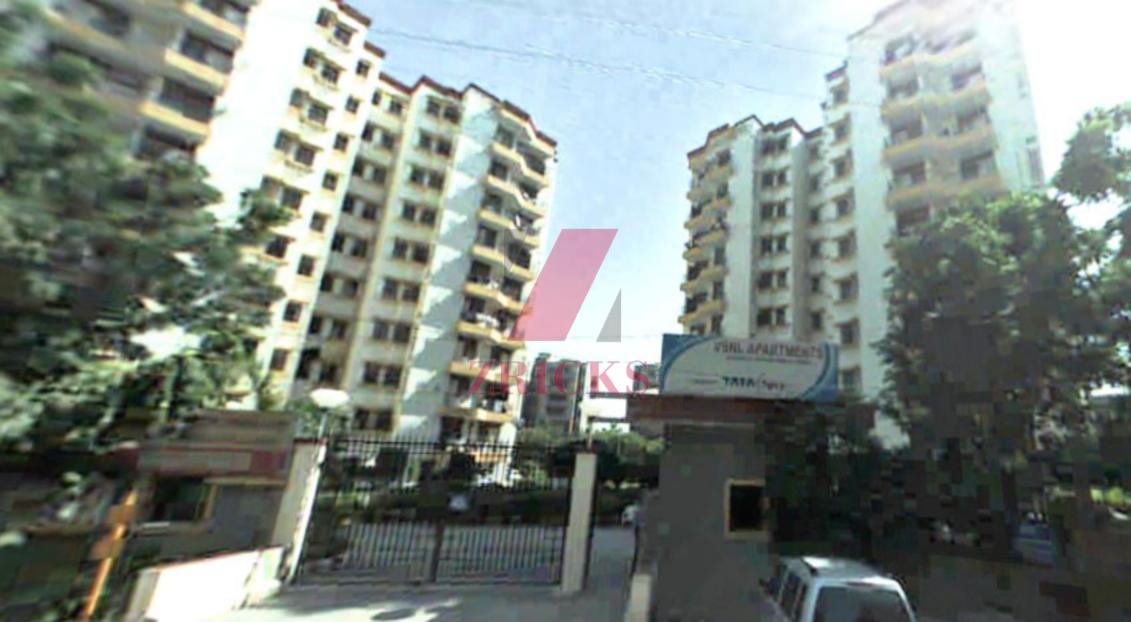

Specification

## Wall Finish

Internal – Living/dining: Painted in pleasing shades of oil bound distemper paint Servant Room : White washed walls

External : Combination of stone & textured paint finish

# Floorings

Living/dining : Vitrified tiles with wooden skirting Bedrooms : Laminated wooden flooring Servant's Room : Ceramic tiles

# Kitchen

Flooring : Ceramic tiles Dado : Ceramic tiles above working platf<mark>orm, res</mark>t is oil bound distemper paint Platform : Granite counter with stainless steel sink, drain board and CP fittings

### Toilets

Dado : Select ceramic tile sup to 7ft. high Flooring : Ceramic tiles/ granite/ marble

#### Fittings : Granite/marble counter, white sanitary fixtures with CP fittings Internal Doors

Conduit copper Electrical wiring for all light