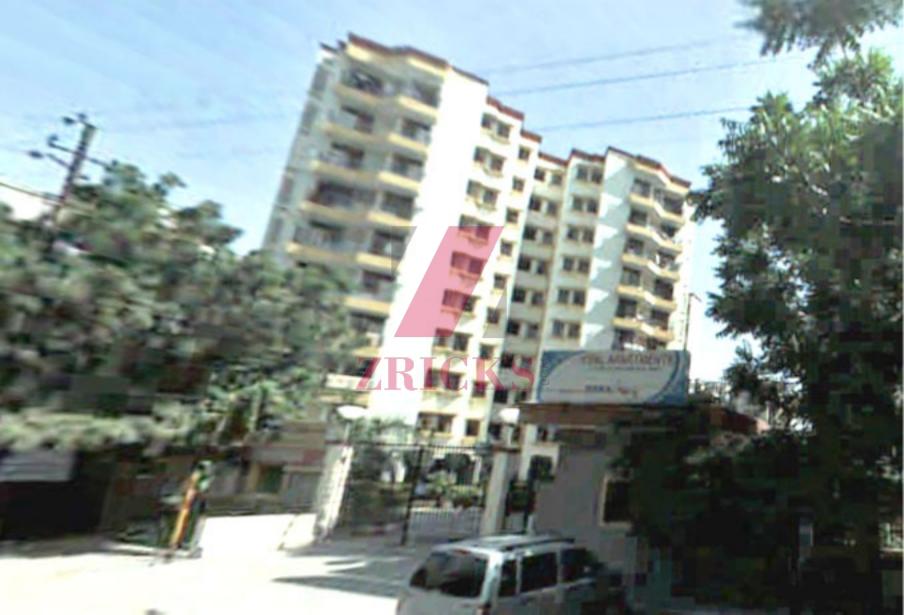

Specification

## Wall Finish

Internal – Living/dining: Painted in pleasing shades of oil bound distemper paint Servant Room : White washed walls

External : Combination of stone & textured paint finish

# Floorings

Living/dining : Vitrified tiles with wooden skirting Bedrooms : Laminated wooden flooring Servant's Room : Ceramic tiles

# Kitchen

Flooring : Ceramic tiles Dado : Ceramic tiles above working platf<mark>orm, res</mark>t is oil bound distemper paint Platform : Granite counter with stainless steel sink, drain board and CP fittings

### Toilets

Dado : Select ceramic tile sup to 7ft. high Flooring : Ceramic tiles/ granite/ marble

#### Fittings : Granite/marble counter, white sanitary fixtures with CP fittings Internal Doors

Conduit copper Electrical wiring for all lig