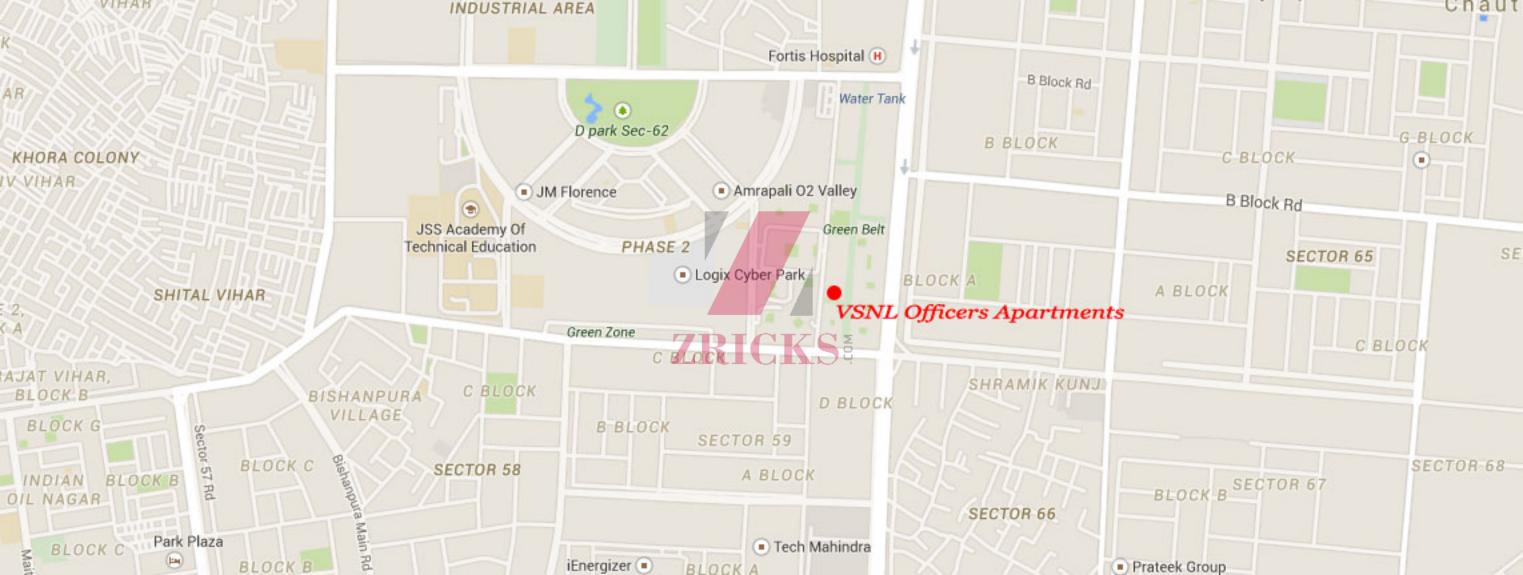

Specification

## Wall Finish

Internal – Living/dining: Painted in pleasing shades of oil bound distemper paint Servant Room : White washed walls

External : Combination of stone & textured paint finish

# Floorings

Living/dining : Vitrified tiles with wooden skirting Bedrooms : Laminated wooden flooring Servant's Room : Ceramic tiles

# Kitchen

Flooring : Ceramic tiles Dado : Ceramic tiles above working platf<mark>orm, res</mark>t is oil bound distemper paint Platform : Granite counter with stainless steel sink, drain board and CP fittings

### Toilets

Dado : Select ceramic tile sup to 7ft. high Flooring : Ceramic tiles/ granite/ marble

#### Fittings : Granite/marble counter, white sanitary fixtures with CP fittings Internal Doors

Conduit copper Electrical wiring for all light and