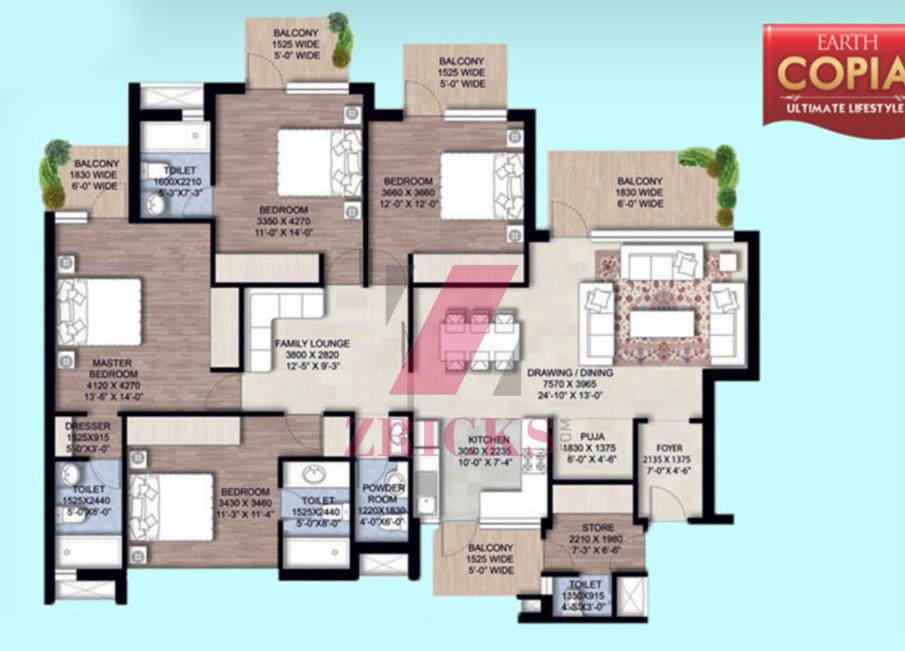

lization of space with all the added features that elevates not only your status but the living experience as well
- Specially designed to suit the contemporary lifestyle needs of people



Fall in Love

# lifestyle Iuxury of Earth Copia

## Where facilities meet reality

- High speed elevators
- 24 hour water supply
- Adequate basement & surface parking
- Landscape courts with sit-out spaces
- Kids' play area & tennis court
- Pedestrian paths, jogging trail with several trellises enhancing outdoor landscape
- Shower area in master bathroom
- Space provision for electrical switches & sockets
- Laminated wooden flooring in master bedroom
- CCTV cameras in parking, entrance lobby
- Boom barriers at entry & exit of the complex
- Daily need stores in the premises









3BHK – 1835 sq. ft.



 $\overline{}$ 

EARTH

4BHK - 2392 sq. ft.

### Location Map: Earth Copia





Sector – 112 Dwarka Expressway Gurgaon

- ✤ Located on 60 Mtr. Wide Road with 350 Feet Frontage
- Diplomatic Enclave in Neighbourhood
- \* Domestic & International Airport is just 5 Min. drive away

20

\* 8 Min. drive from Delhi-Jaipur Highway



### Contractor – BR Kohli Build Tech





BR Kohli Build Tech Private Limited (BRKBT), based in Delhi, operates as a full-service residential and commercial construction company. BR Kohli and its group companies, for 36 years have been contributing to the growth of Indian infrastructure industry through its state-of-the-art construction solutions. With its diversified experience in the sector, BRKBT is one of the leading construction companies in the Delhi NCR regio