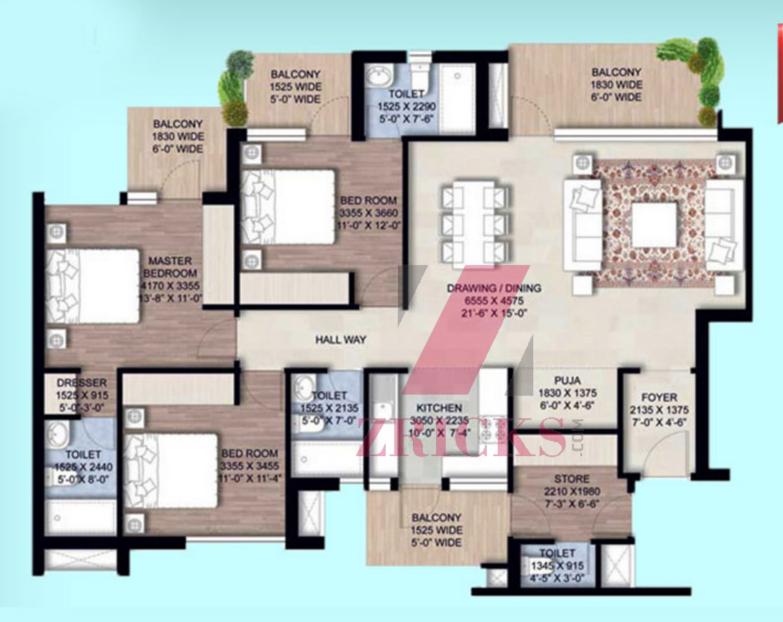

example of efficient utilization of space with all the added features that elevates not only your status but the living experience as well
- Specially designed to suit the contemporary lifestyle needs of people



Fall in Love

# lifestyle Iuxury of Earth Copia

## Where facilities meet reality

- High speed elevators
- 24 hour water supply
- Adequate basement & surface parking
- Landscape courts with sit-out spaces
- Kids' play area & tennis court
- Pedestrian paths, jogging trail with several trellises enhancing outdoor landscape
- Shower area in master bathroom
- Space provision for electrical switches & sockets
- Laminated wooden flooring in master bedroom
- CCTV cameras in parking, entrance lobby
- Boom barriers at entry & exit of the complex
- Daily need stores in the premises









3BHK – 1835 sq. ft.



 $\overline{}$ 

EARTH

4BHK - 2392 sq. ft.

### Location Map: Earth Copia





Sector – 112 Dwarka Expressway Gurgaon

- ✤ Located on 60 Mtr. Wide Road with 350 Feet Frontage
- Diplomatic Enclave in Neighbourhood
- \* Domestic & International Airport is just 5 Min. drive away

20

\* 8 Min. drive from Delhi-Jaipur Highway



### Contractor – BR Kohli Build Tech





BR Kohli Build Tech Private Limited (BRKBT), based in Delhi, operates as a full-service residential and commercial construction company. BR Kohli and its group companies, for 36 years have been contributing to the growth of Indian infrastructure industry through its state-of-the-art construction solutions. With its diversified experience in the sector, BRKBT is one of the leading construction compani