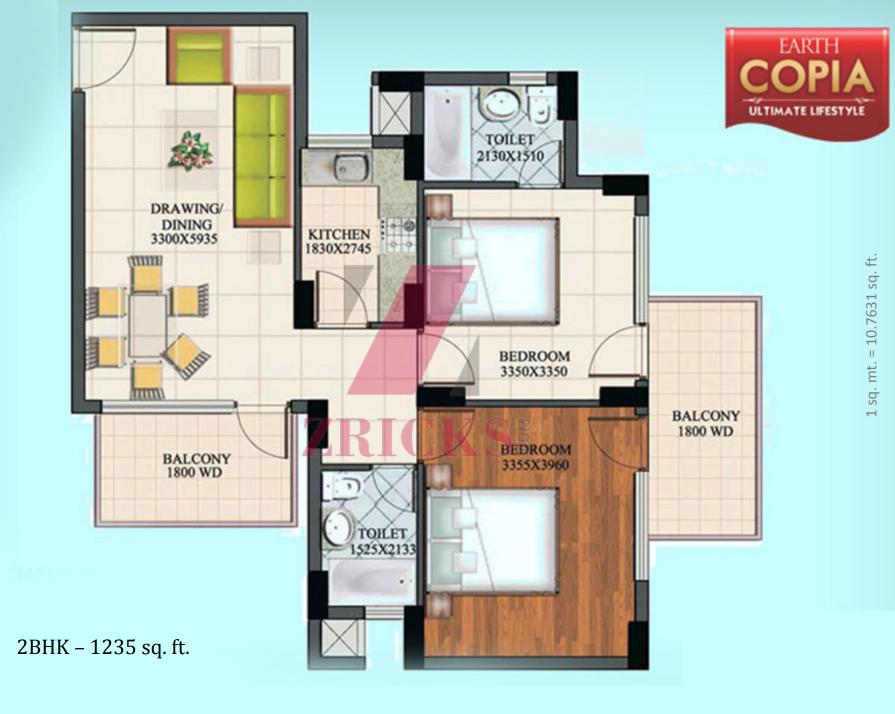

ct example of efficient utilization of space with all the added features that elevates not only your status but the living experience as well
- Specially designed to suit the contemporary lifestyle needs of people



Fall in Love

# lifestyle Iuxury of Earth Copia

## Where facilities meet reality

- High speed elevators
- 24 hour water supply
- Adequate basement & surface parking
- Landscape courts with sit-out spaces
- Kids' play area & tennis court
- Pedestrian paths, jogging trail with several trellises enhancing outdoor landscape
- Shower area in master bathroom
- Space provision for electrical switches & sockets
- Laminated wooden flooring in master bedroom
- CCTV cameras in parking, entrance lobby
- Boom barriers at entry & exit of the complex
- Daily need stores in the premises









3BHK – 1835 sq. ft.



 $\overline{}$ 

EARTH

4BHK - 2392 sq. ft.

### Location Map: Earth Copia





Sector – 112 Dwarka Expressway Gurgaon

- ✤ Located on 60 Mtr. Wide Road with 350 Feet Frontage
- Diplomatic Enclave in Neighbourhood
- \* Domestic & International Airport is just 5 Min. drive away

20

\* 8 Min. drive from Delhi-Jaipur Highway



### Contractor – BR Kohli Build Tech





BR Kohli Build Tech Private Limited (BRKBT), based in Delhi, operates as a full-service residential and commercial construction company. BR Kohli and its group companies, for 36 years have been contributing to the growth of Indian infrastructure industry through its state-of-the-art construction solutions. With its diversified experience in the sector, BRKBT is one of the leading construction compa