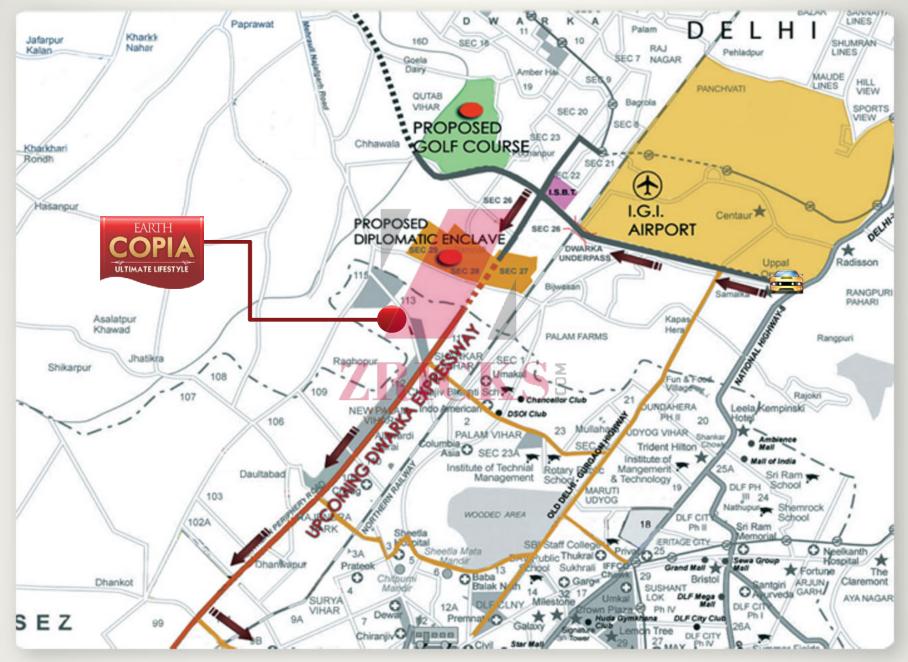

### Location Map: Earth Copia

Sector – 112 Dwarka Expressway Gurgaon

- ✤ Located on 60 Mtr. Wide Road with 350 Feet Frontage
- Diplomatic Enclave in Neighbourhood
- \* Domestic & International Airport is just 5 Min. drive away

20

\* 8 Min. drive from Delhi-Jaipur Highway