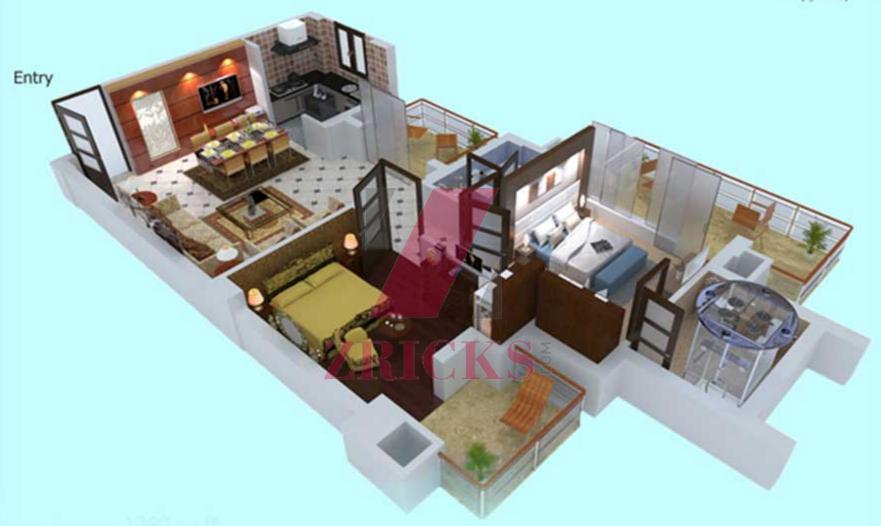

| Unit & Sizes    |                |
|-----------------|----------------|
| Unit            | Sizes (Sq.Ft.) |
| • 3BHK+S Type A | 2285 sq.ft.    |
| • 3BHK+S Type B | 2285 sq.ft.    |
| • 4BHK+S        | 2740 sq.ft.    |
| • 4BHK+S        | 2790 sq.ft.    |
|                 |                |

#### • POWER BACK-UP

2BHK – 3KVA

3BHK - 4KVA

4BHK - 5KVA

2BHK - 1380 sq. ft.

2BHK - 1520 sq. ft.

2BHK - 1495 sq. ft.

3BHK + S – 2285 sq. ft.

3BHK + S – 2285 sq. ft.

4BHK - 2740 sq. ft.

4BHK – 2790 sq. ft.