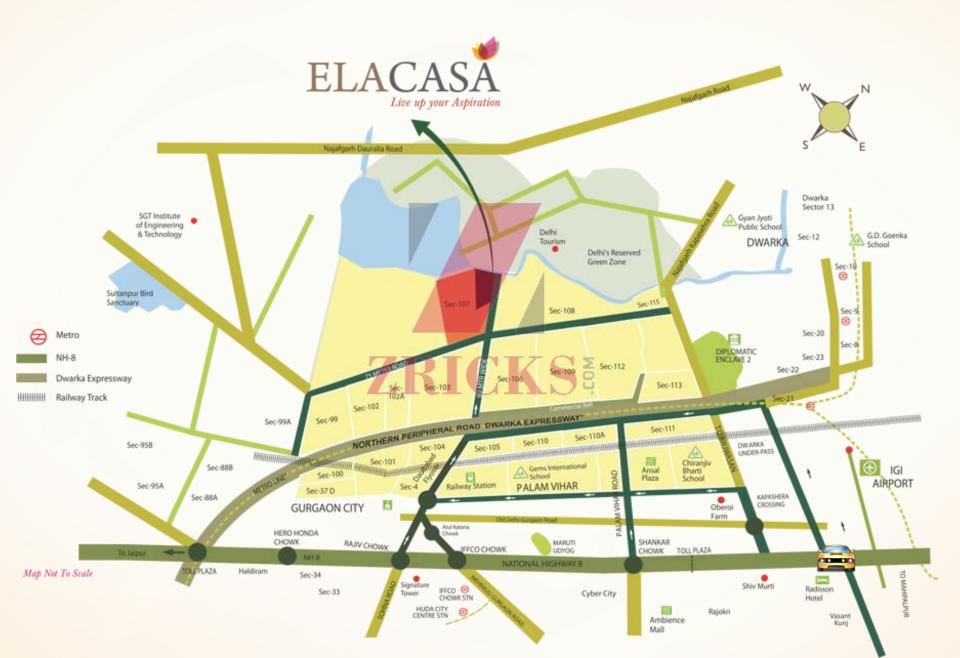

### Location Advantages

- 5 Min. drive from Delhi
- 5 Min. drive from Dwarka Expressway
- 5 Min. drive from proposed Metro Station
- 15 Min. drive from Domestic & International Airports
- 8 Min. drive from Delhi Jaipur Highway
- Diplomatic Enclave in Neighborhood