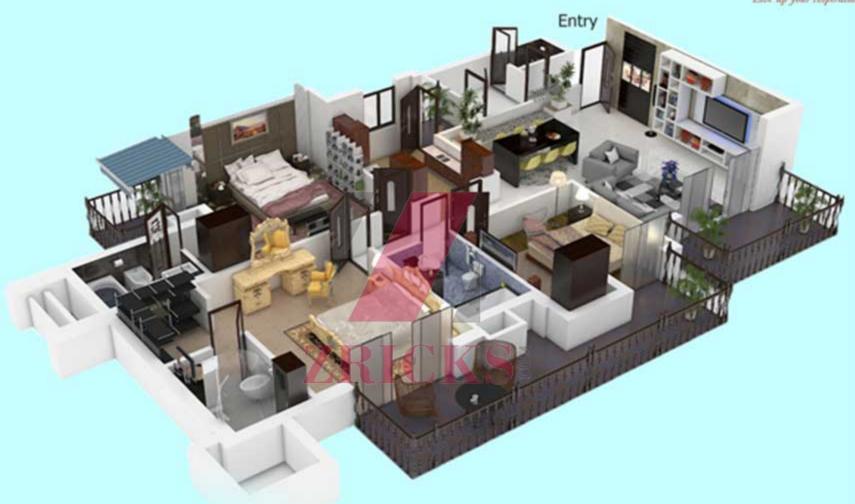

| Unit & Sizes    |                |
|-----------------|----------------|
| Unit            | Sizes (Sq.Ft.) |
| • 3BHK+S Type A | 2285 sq.ft.    |
| • 3BHK+S Type B | 2285 sq.ft.    |
| • 4BHK+S        | 2740 sq.ft.    |
| • 4BHK+S        | 2790 sq.ft.    |
|                 |                |