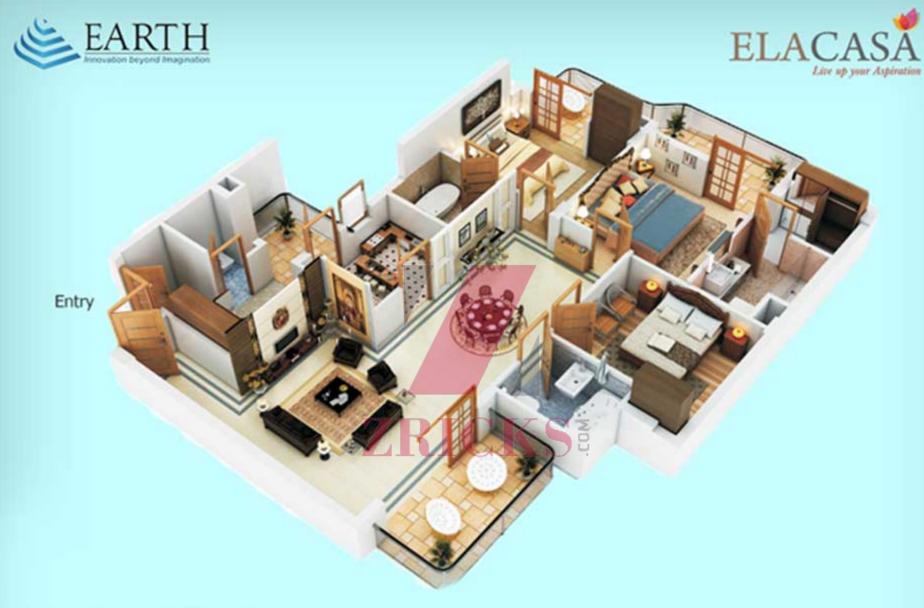

| Unit & Sizes    |                |
|-----------------|----------------|
| Unit            | Sizes (Sq.Ft.) |
| • 3BHK+S Type A | 2285 sq.ft.    |
| • 3BHK+S Type B | 2285 sq.ft.    |
| • 4BHK+S        | 2740 sq.ft.    |
| • 4BHK+S        | 2790 sq.ft.    |
|                 |                |