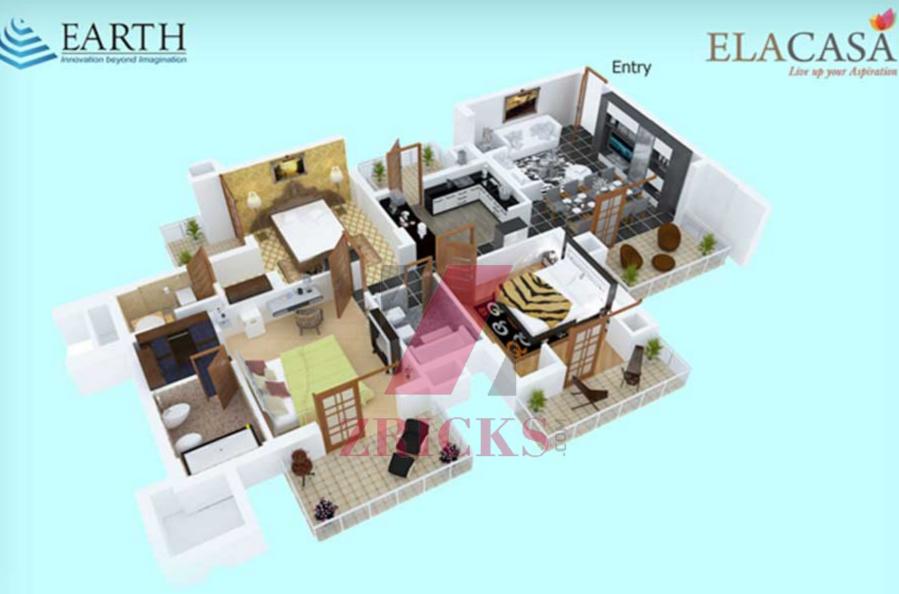

| Unit & Sizes    |                |
|-----------------|----------------|
| Unit            | Sizes (Sq.Ft.) |
| • 3BHK+S Type A | 2285 sq.ft.    |
| • 3BHK+S Type B | 2285 sq.ft.    |
| • 4BHK+S        | 2740 sq.ft.    |
| • 4BHK+S        | 2790 sq.ft.    |
|                 |                |