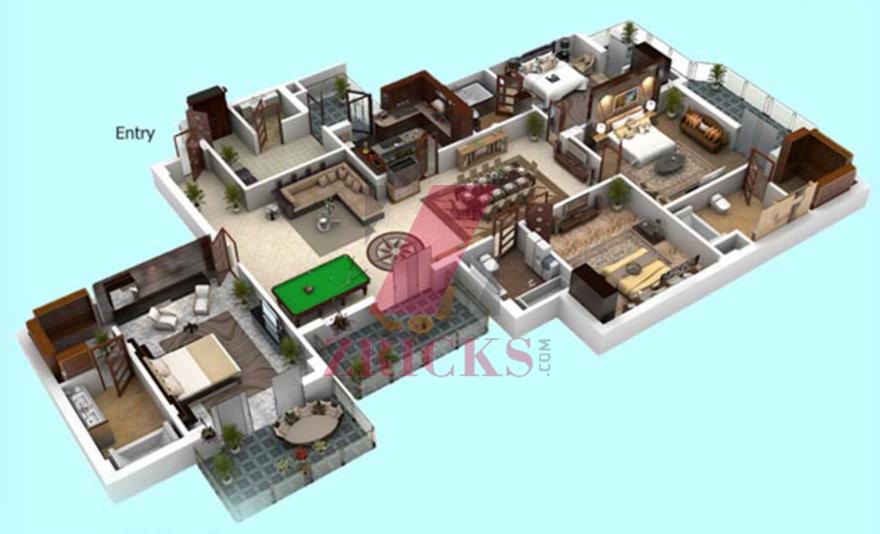

| Unit & Sizes    |                |
|-----------------|----------------|
| Unit            | Sizes (Sq.Ft.) |
| • 3BHK+S Type A | 2285 sq.ft.    |
| • 3BHK+S Type B | 2285 sq.ft.    |
| • 4BHK+S        | 2740 sq.ft.    |
| • 4BHK+S        | 2790 sq.ft.    |
|                 |                |