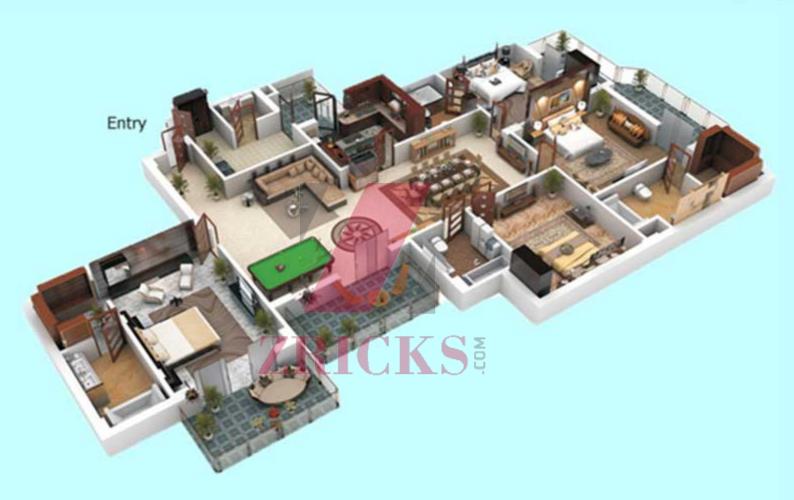

| Unit & Sizes    |                |
|-----------------|----------------|
| Unit            | Sizes (Sq.Ft.) |
| • 3BHK+S Type A | 2285 sq.ft.    |
| • 3BHK+S Type B | 2285 sq.ft.    |
| • 4BHK+S        | 2740 sq.ft.    |
| • 4BHK+S        | 2790 sq.ft.    |
|                 |                |

#### • POWER BACK-UP

2BHK – 3KVA

3BHK - 4KVA

4BHK - 5KVA

2BHK - 1380 sq. ft.

2BHK - 1520 sq. ft.

2BHK - 1495 sq. ft.

3BHK + S – 2285 sq. ft.

3BHK + S – 2285 sq. ft.

4BHK - 2740 sq. ft.

4BHK – 2790 sq. ft.