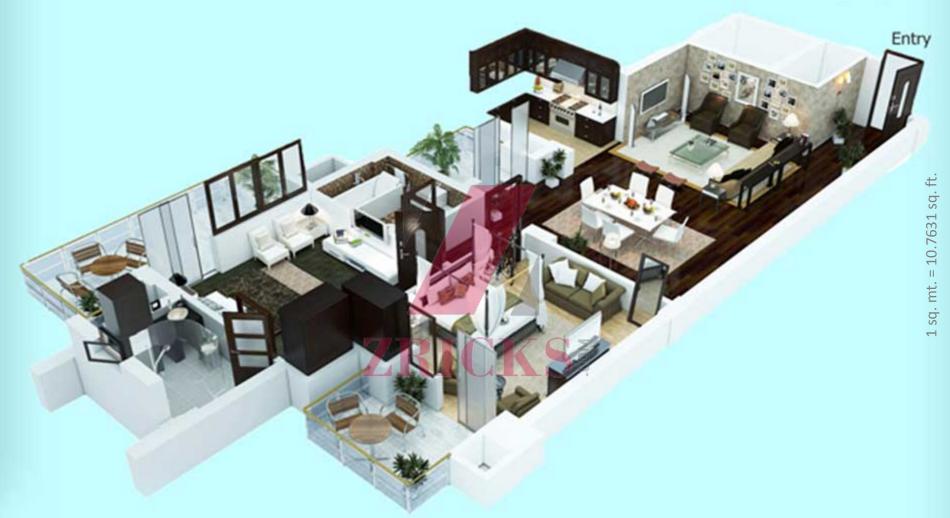

| Unit & Sizes    |                |
|-----------------|----------------|
| Unit            | Sizes (Sq.Ft.) |
| • 3BHK+S Type A | 2285 sq.ft.    |
| • 3BHK+S Type B | 2285 sq.ft.    |
| • 4BHK+S        | 2740 sq.ft.    |
| • 4BHK+S        | 2790 sq.ft.    |
|                 |                |

#### • POWER BACK-UP

2BHK – 3KVA

3BHK - 4KVA

4BHK - 5KVA

2BHK - 1380 sq. ft.

2BHK - 1520 sq. ft.

2BHK - 1495 sq. ft.

3BHK + S – 2285 sq. ft.

3BHK + S – 2285 sq. ft.

4BHK - 2740 sq. ft.

4BHK – 2790 sq. ft.