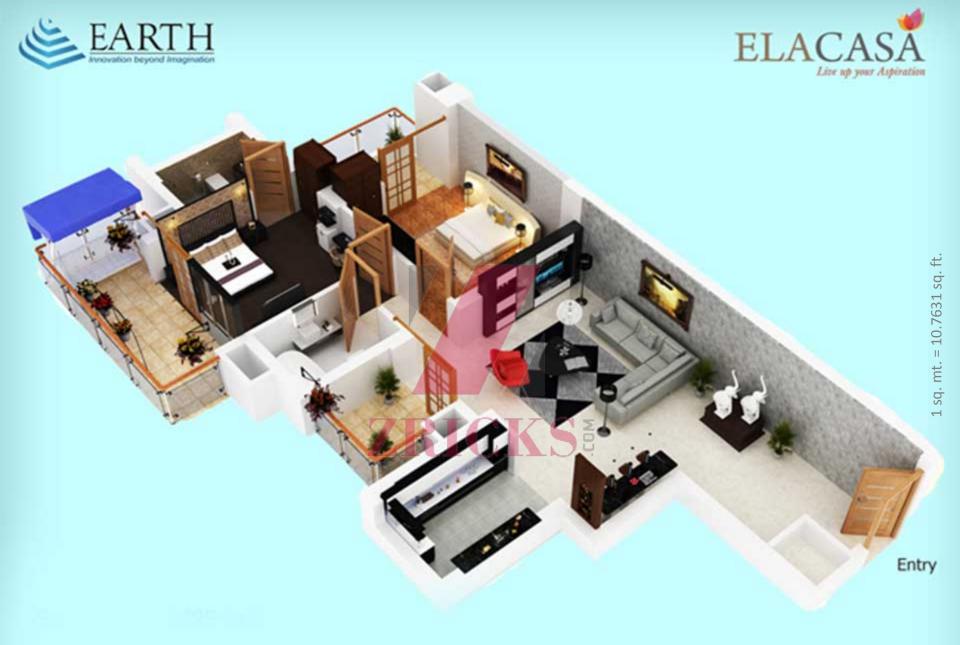

| Unit & Sizes    |                |
|-----------------|----------------|
| Unit            | Sizes (Sq.Ft.) |
| • 3BHK+S Type A | 2285 sq.ft.    |
| • 3BHK+S Type B | 2285 sq.ft.    |
| • 4BHK+S        | 2740 sq.ft.    |
| • 4BHK+S        | 2790 sq.ft.    |
|                 |                |

#### • POWER BACK-UP

2BHK – 3KVA

3BHK - 4KVA

4BHK - 5KVA

2BHK - 1380 sq. ft.

2BHK - 1520 sq. ft.

2BHK - 1495 sq. ft.

3BHK + S – 2285 sq. ft.

3BHK + S – 2285 sq. ft.

4BHK - 2740 sq. ft.

4BHK – 2790 sq. ft.