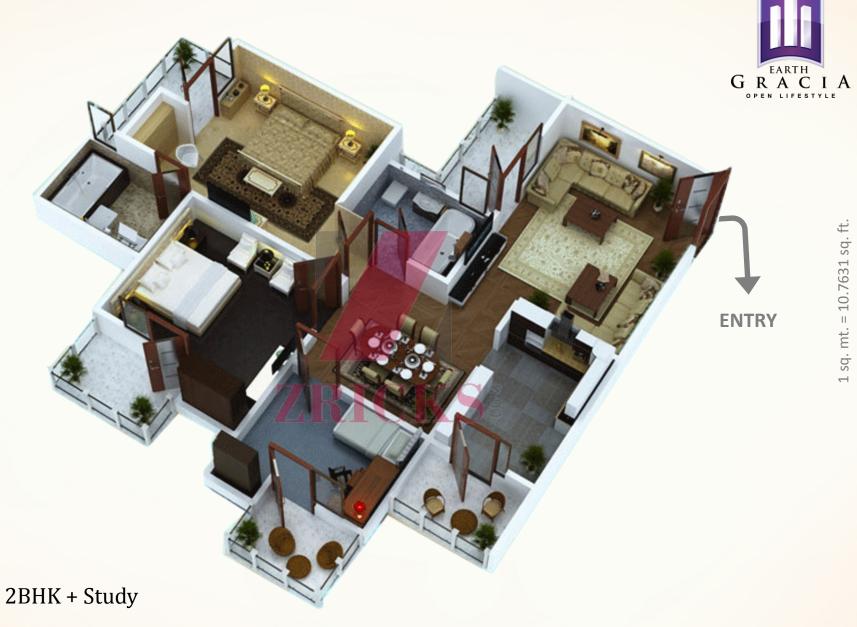

EARTH GRACIA BECKONS YOU TO A WHOLE NEW EXPERIENCE CALLED "OPEN LIFESTYLE"!

SIZES: 3 BHK - 1545 SQ.FT.