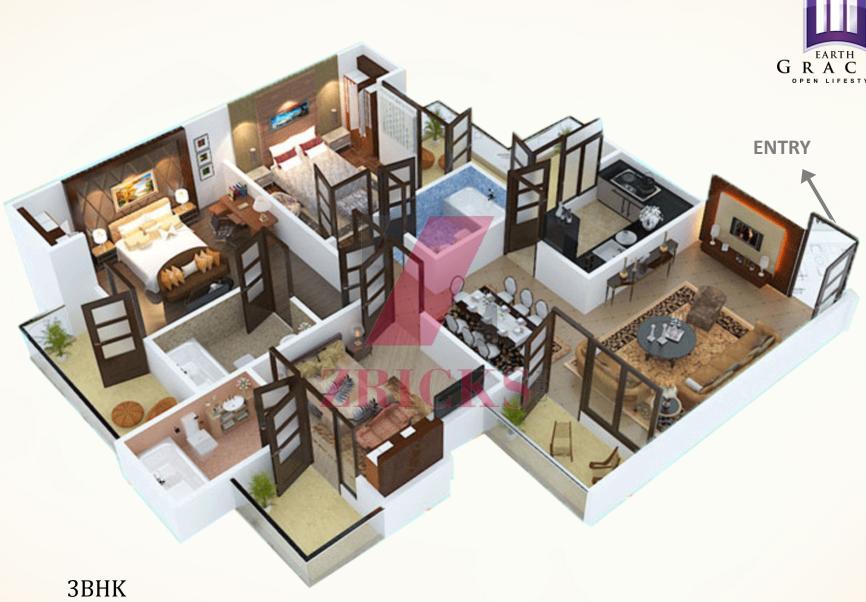

EARTH GRACIA BECKONS YOU TO A WHOLE NEW EXPERIENCE CALLED "OPEN LIFESTYLE"!

SIZES: 3 BHK - 1545 SQ.FT.