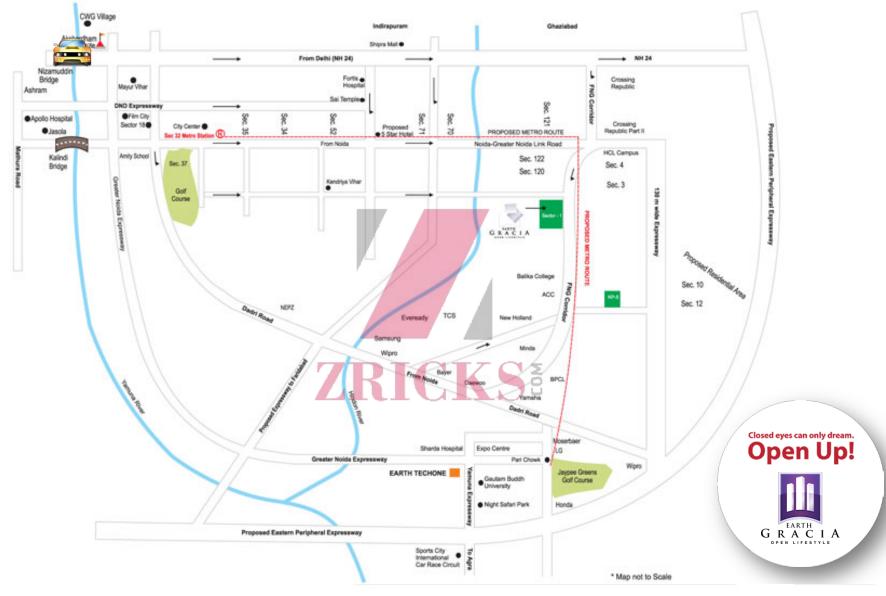

## Location Map: Earth Gracia

# OPEN YOURSELF

Prime Location of Greater Moida, West

EXPAND YOUR DEFINITION OF HOME AND OPEN YOU SELF TO A BIGGER LIFE!

y6