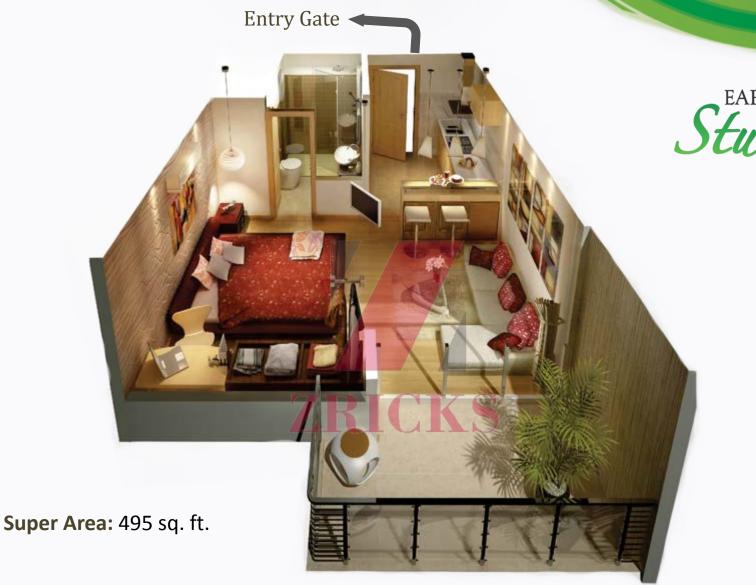

### SIZE

495 Sq. Ft. approx. (1 BHK) 810 Sq. Ft. approx. (2BHK)

### **TYPE**

**Furnished Studio Apartment** 