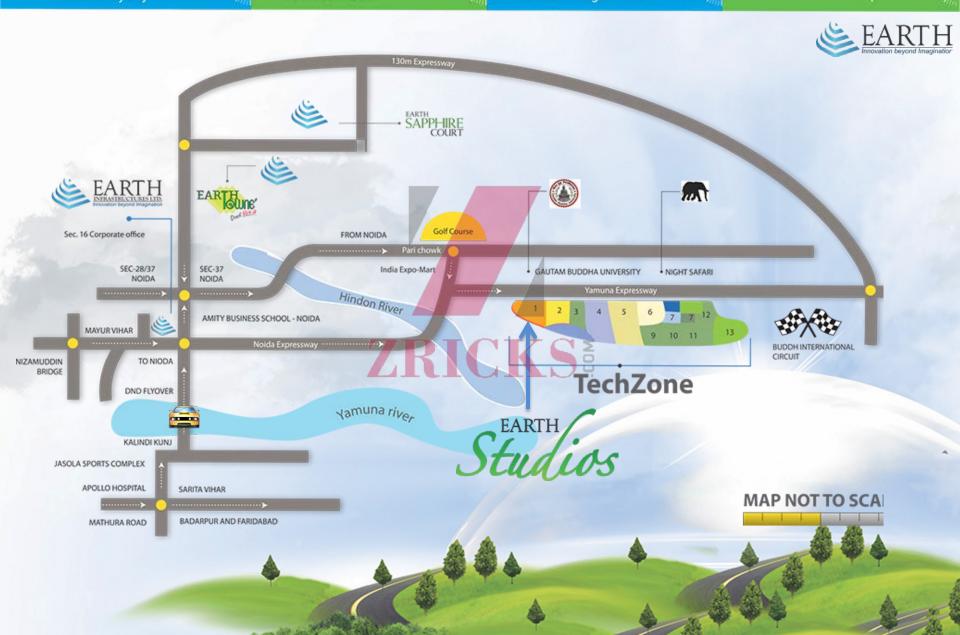

### **LOCATION**

Plot No. 1, Tech Zone , Opp. Gautam Buddha University Greater Noida

# Location, Location, and Location

Earth Studios is coming up at the most fascinating destination in Greater Noida city

## **Location Advantages:**

- IT Companies Hub Employees & Guests
- Gautam Buddha University Students, Faculty & Staff
- Night Safari Visitors & Foreign Tourists
- India Expo Mart Participants & Visitors
- Grand Prix India Track Organizing Staff, Participants & Tourists

18 minutes from DND flyway

from South Delhi