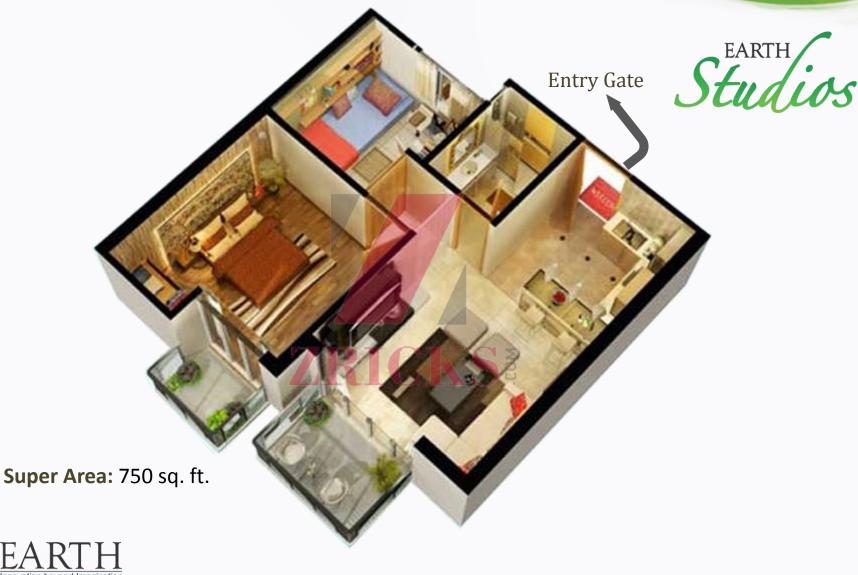

### SIZE

495 Sq. Ft. approx. (1 BHK) 810 Sq. Ft. approx. (2BHK)

### **TYPE**

**Furnished Studio Apartment** 