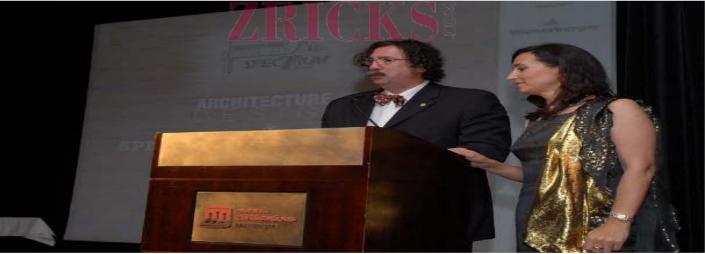

#### GOLDEN GLOBAL AWARD" 2007-08

Based in Madrid (Spain), with Representatives Offices in China, India and Emirates, C&P was founded in 1979 by Dr. Architects Mr. E. Javier G. PIOZ and Ms. M. Rosa CERVERA. C&P have just been awarded with the prestigious "Golden Global Award" in Singapore by their Architecture Life-Work and innovative Researching into Biomic Architecture. C&P have been awarded also with "Indian Federation for Architecture and Environment Preservation Awareness, Great Honour", among many other awards and recognitions in Europe, América and Asia.

Golden Global Award Ceremony, Museum of Asian Civilization, Singapore July 2008