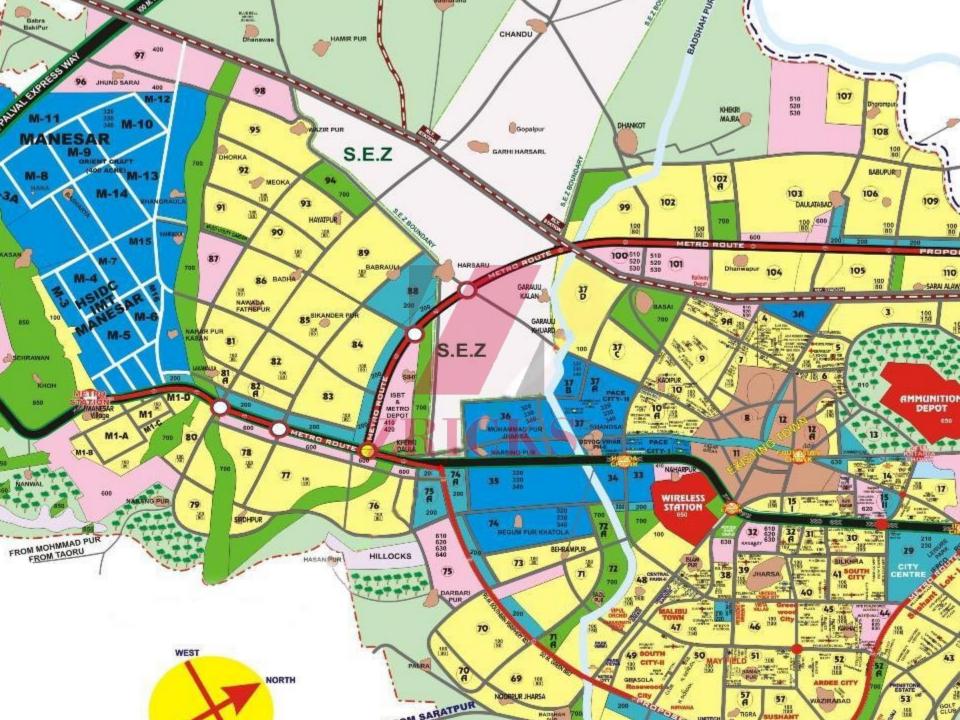

## Now introducing

After huge success of Copia and still in very huge demand Earth Infrastructures Launching Copia -2 in very much neighborhood of Copia

Sector 107,Gurgaon

## **COPIA – 2 , PROJECT FACT SHEET**

| LOCATION                | Sec – 107, Dwarka Expressway, Gurgaon |
|-------------------------|---------------------------------------|
| PLOT AREA               | RICK 11 acres sq. ft. (Approx.)       |
| TOTAL NO. OF APARTMENTS | 500 Approx.                           |
| TYPE                    | RESIDENTIAL                           |