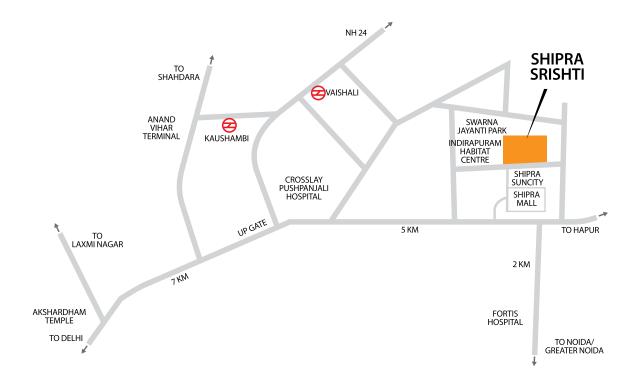

Entertainment and shopping at Shipra Mall – 500 mts. Modern Education – 100 mts. World-class healthcare – 2 kms. Metro – 3 kms. Delhi – 3 kms. Luxury, prime location, a thriving upper class community, and the Shipra name, Srishti has everything that makes it a great place to call home. World-class facilities and amenities, well planned public access areas, thoughtfully designed and executed living spaces, and more. And everything one needs for modern city living is close at hand. Shopping and entertainment options, business and IT parks, and proximity to Delhi & NCR. Srishti promises a great way of living to a select few. Shouldn't you be here, too?