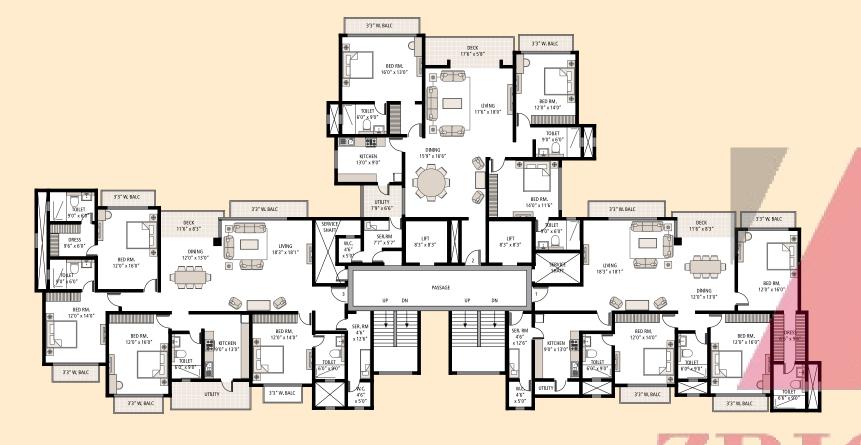

## Floor Plans

3 BHK + S - 2450 sq. feet 3 Bedroom, 3 Bathroom, Living & Dining, Utility Area and S. Room

4 BHK + S - 3000 sq. feet 4 Bedroom, 4 Bathroom, Living & Dining, Utility Area and S. Room 3 BHK + S - 2450 sq. feet 3 Bedroom, 3 Bathroom, Living & Dining, Utility Area and S. Room

3 BHK 3 BHK 3 BHK **3** BHK 3 BHK 3 BHK

3 BHK + S - 1700 sq. feet 3 Bedroom, 3 Bathroom, Living & Dining, Utility Area and S. Room