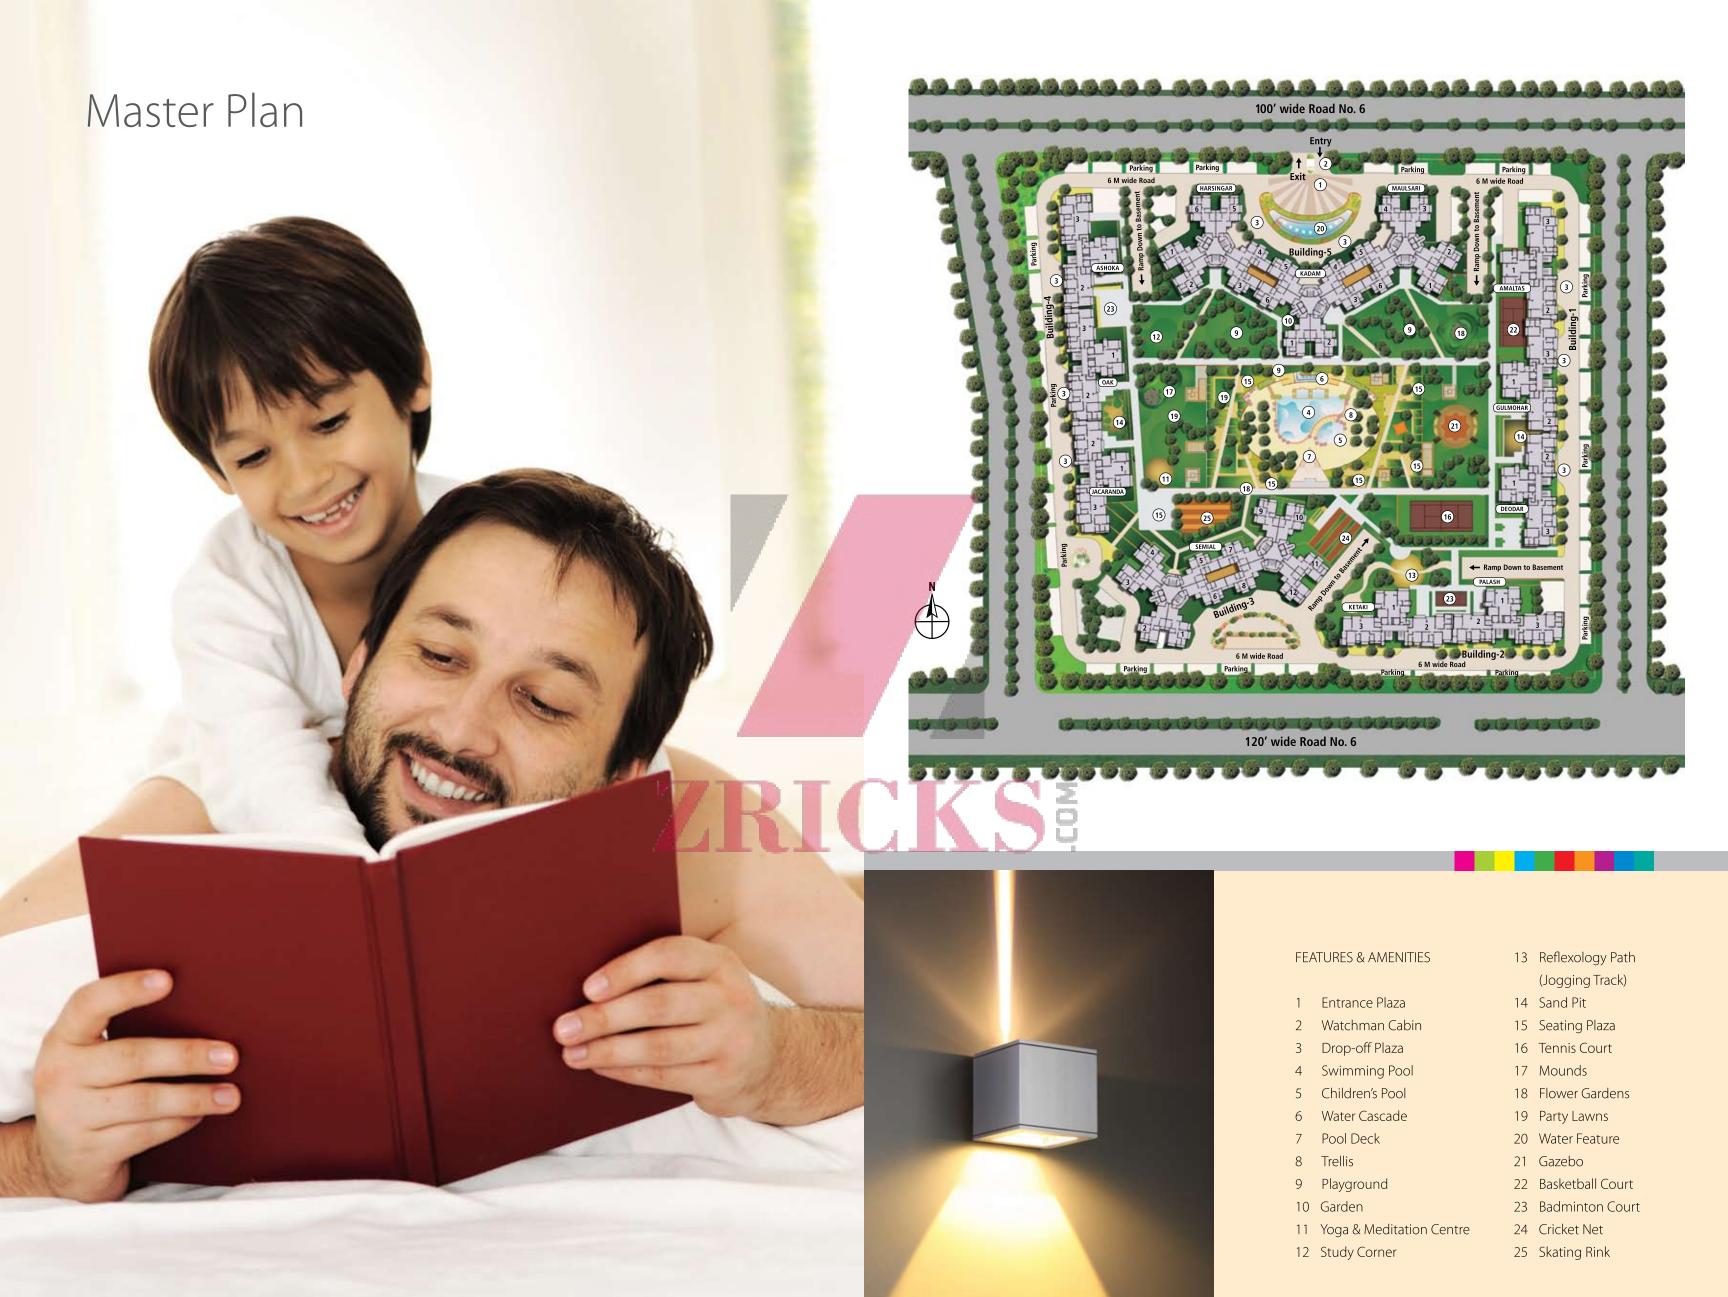

- 2.6 acres of landscaped parks with lagoons, water cascade, pool deck
- 20,000 sq. ft. Clubhouse with international standard facilities
- Eco-friendly gardens with plantations
- Swimming pool complex with splash pool, spa, jacuzzi, party lawns
- Special play area for kids