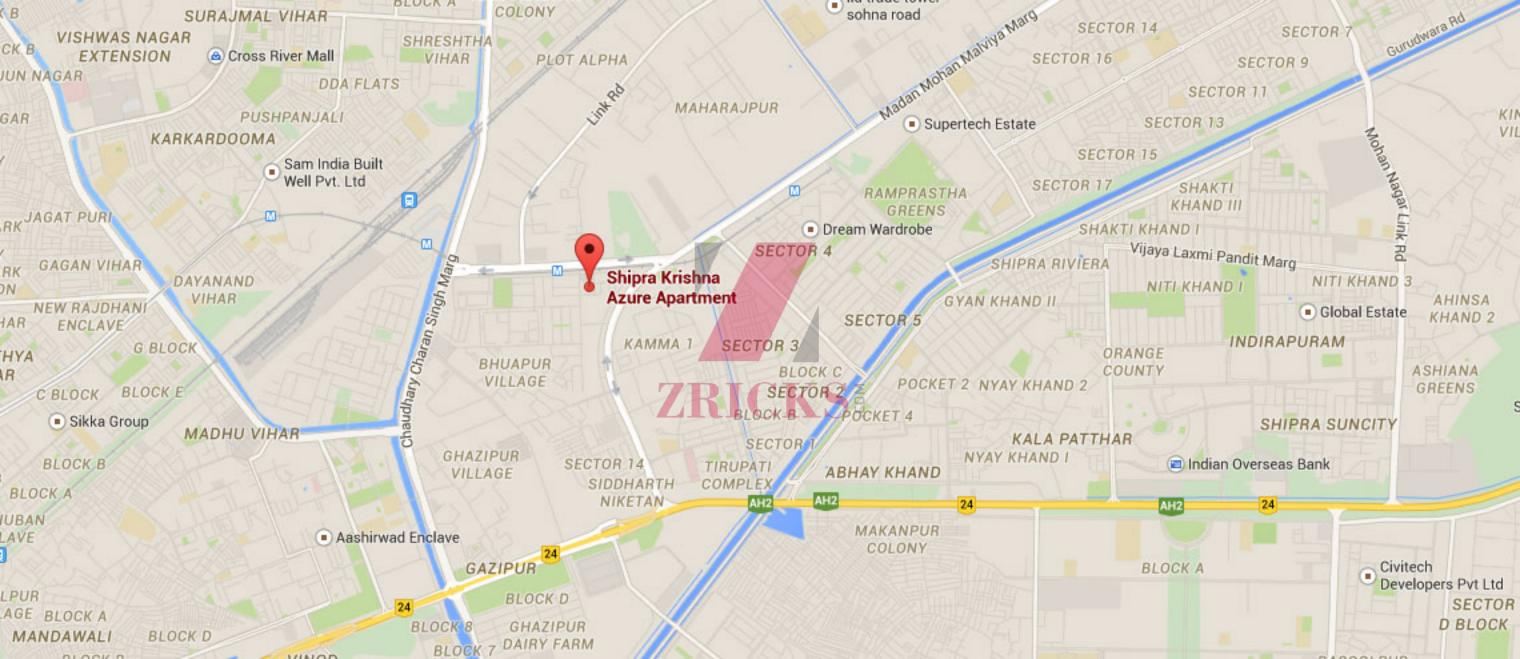

### Krishna Azure ZRICKS













# Specification

#### Wall Finish

Internal – Living/dining: Painted in pleasing shades of oil bound distemper paint

Servant Room: White washed walls

External: Combination of stone & textured paint finish

Floorings

Living/dining: Vitrified tiles with wooden skirting

Bedrooms: Laminated wooden flooring

Servant's Room : Ceramic tiles

#### Kitchen

Flooring: Ceramic tiles

Dado: Ceramic tiles above working platform, rest is oil bound distemper paint Platform: Granite counter with stainless steel sink, drain board and CP fittings

#### Toilets

Dado: Select ceramic tile sup to 7ft. high Flooring: Ceramic tiles/ granite/ marble

Fittings: Granite/marble counter, white sanitary fixtures with CP fittings

#### Internal Doors

Conduit copper Electrical wiring for all light and power poi