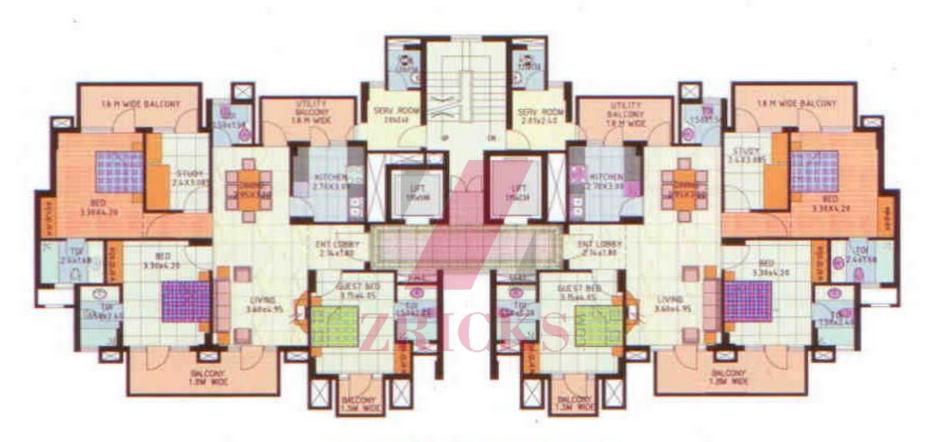

## **TOWER LAYOUT:-**

THREE BED ROOM TYPICAL FLOOR PLAN

SUPER AREA = 1875 sqft

THREE BED STUDY TYPICAL FLOOR PLAN

SUPER AREA = 2020 sqft

FOUR BED TYPICAL FLOOR PLAN

SUPER AREA = 2315 sqft

SUPER AREA = 4328 sqft