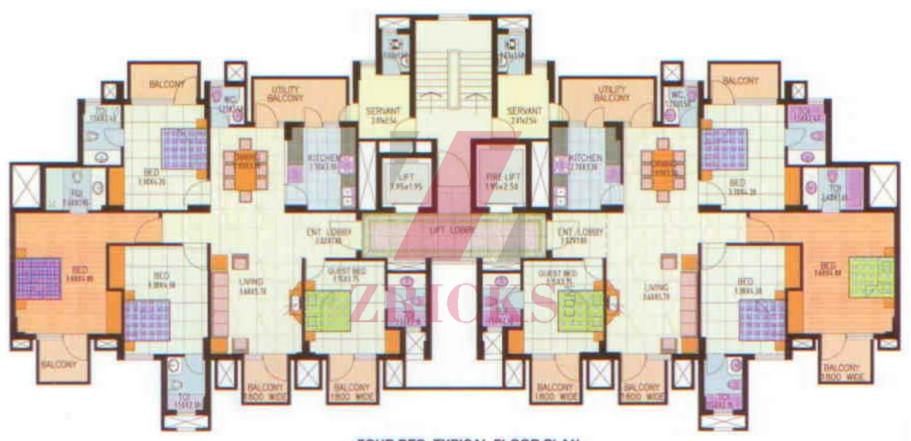

## **TOWER LAYOUT:-**

THREE BED ROOM TYPICAL FLOOR PLAN

SUPER AREA = 1875 sqft

THREE BED STUDY TYPICAL FLOOR PLAN

SUPER AREA = 2020 sqft

FOUR BED TYPICAL FLOOR PLAN

SUPER AREA = 2315 sqft

SUPER AREA = 4328 sqft