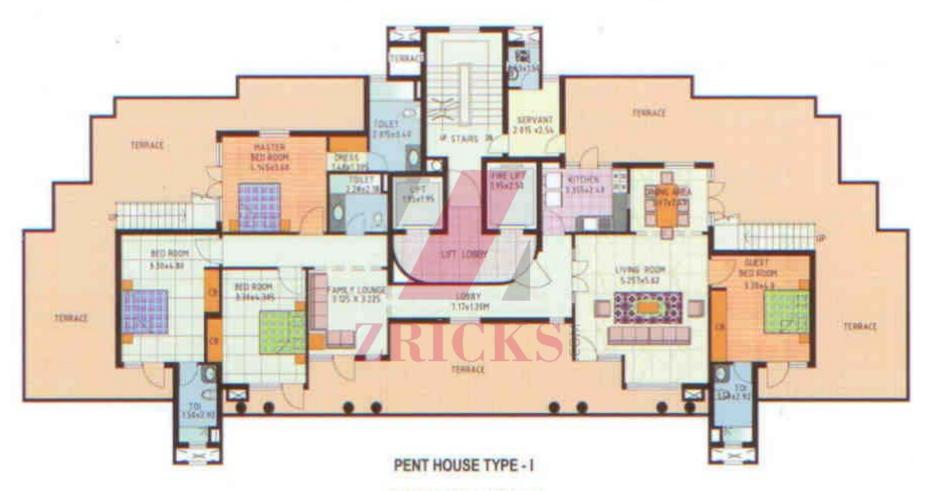

## **TOWER LAYOUT:-**

THREE BED ROOM TYPICAL FLOOR PLAN

SUPER AREA = 1875 sqft

THREE BED STUDY TYPICAL FLOOR PLAN

SUPER AREA = 2020 sqft

FOUR BED TYPICAL FLOOR PLAN

SUPER AREA = 2315 sqft

SUPER AREA = 4328 sqft

PENT HOUSE TYPE -II

SUPER AREA = 4683 sqft