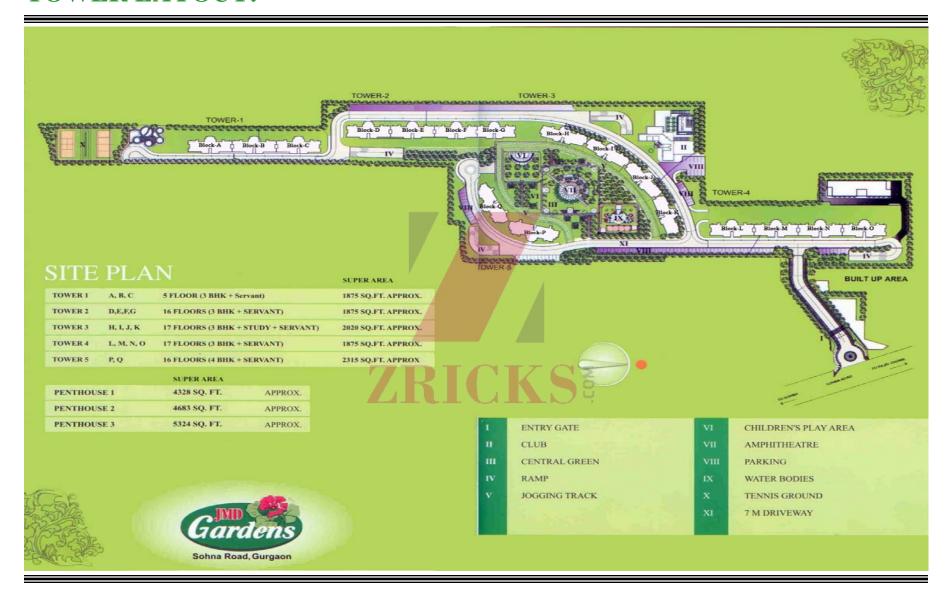

## **TOWER LAYOUT:-**

THREE BED ROOM TYPICAL FLOOR PLAN

SUPER AREA = 1875 sqft

THREE BED STUDY TYPICAL FLOOR PLAN

SUPER AREA = 2020 sqft

FOUR BED TYPICAL FLOOR PLAN

SUPER AREA = 2315 sqft

SUPER AREA = 4328 sqft

PENT HOUSE TYPE -II

SUPER AREA = 4683 sqft

### PENT HOUSE TYPE -III

SUPER AREA = 5324 sqft