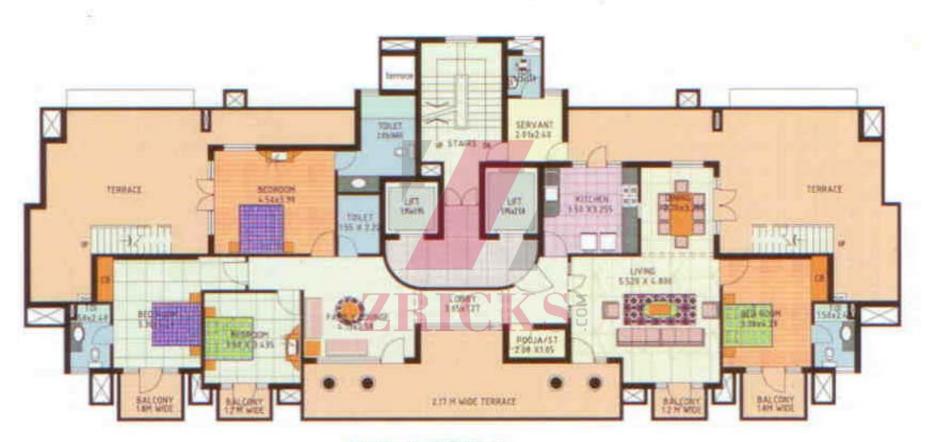

## **TOWER LAYOUT:-**

THREE BED ROOM TYPICAL FLOOR PLAN

SUPER AREA = 1875 sqft

THREE BED STUDY TYPICAL FLOOR PLAN

SUPER AREA = 2020 sqft

FOUR BED TYPICAL FLOOR PLAN

SUPER AREA = 2315 sqft

SUPER AREA = 4328 sqft