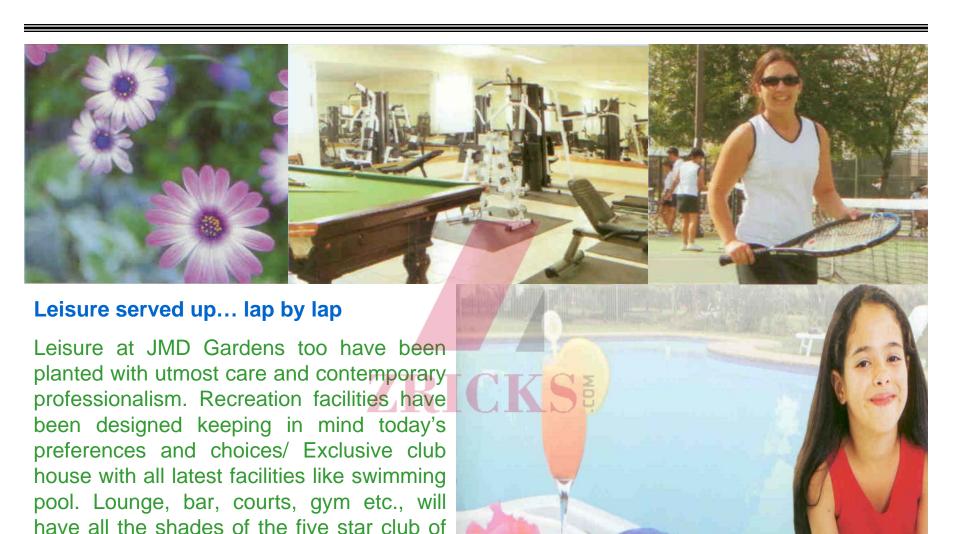

#### **PLAY ZONES:-**

- Lawn Tennis / Basket
- Children's Play Area

### **CLUB HOUSE:-**

- Air-Conditioned interiors
- Swimming Pool, Library
- Chess & Card Room
- Gymnasium