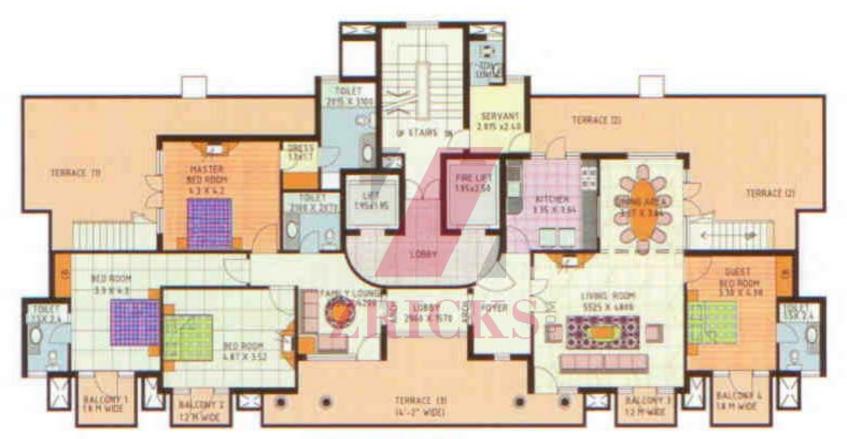

## **TOWER LAYOUT:-**

THREE BED ROOM TYPICAL FLOOR PLAN

SUPER AREA = 1875 sqft

THREE BED STUDY TYPICAL FLOOR PLAN

SUPER AREA = 2020 sqft

FOUR BED TYPICAL FLOOR PLAN

SUPER AREA = 2315 sqft

SUPER AREA = 4328 sqft