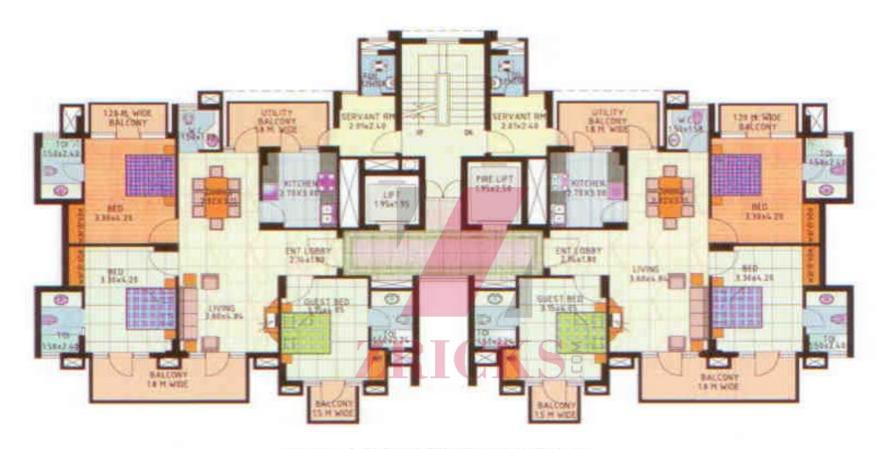

## **TOWER LAYOUT:-**

THREE BED ROOM TYPICAL FLOOR PLAN

SUPER AREA = 1875 sqft

THREE BED STUDY TYPICAL FLOOR PLAN

SUPER AREA = 2020 sqft

FOUR BED TYPICAL FLOOR PLAN

SUPER AREA = 2315 sqft

SUPER AREA = 4328 sqft