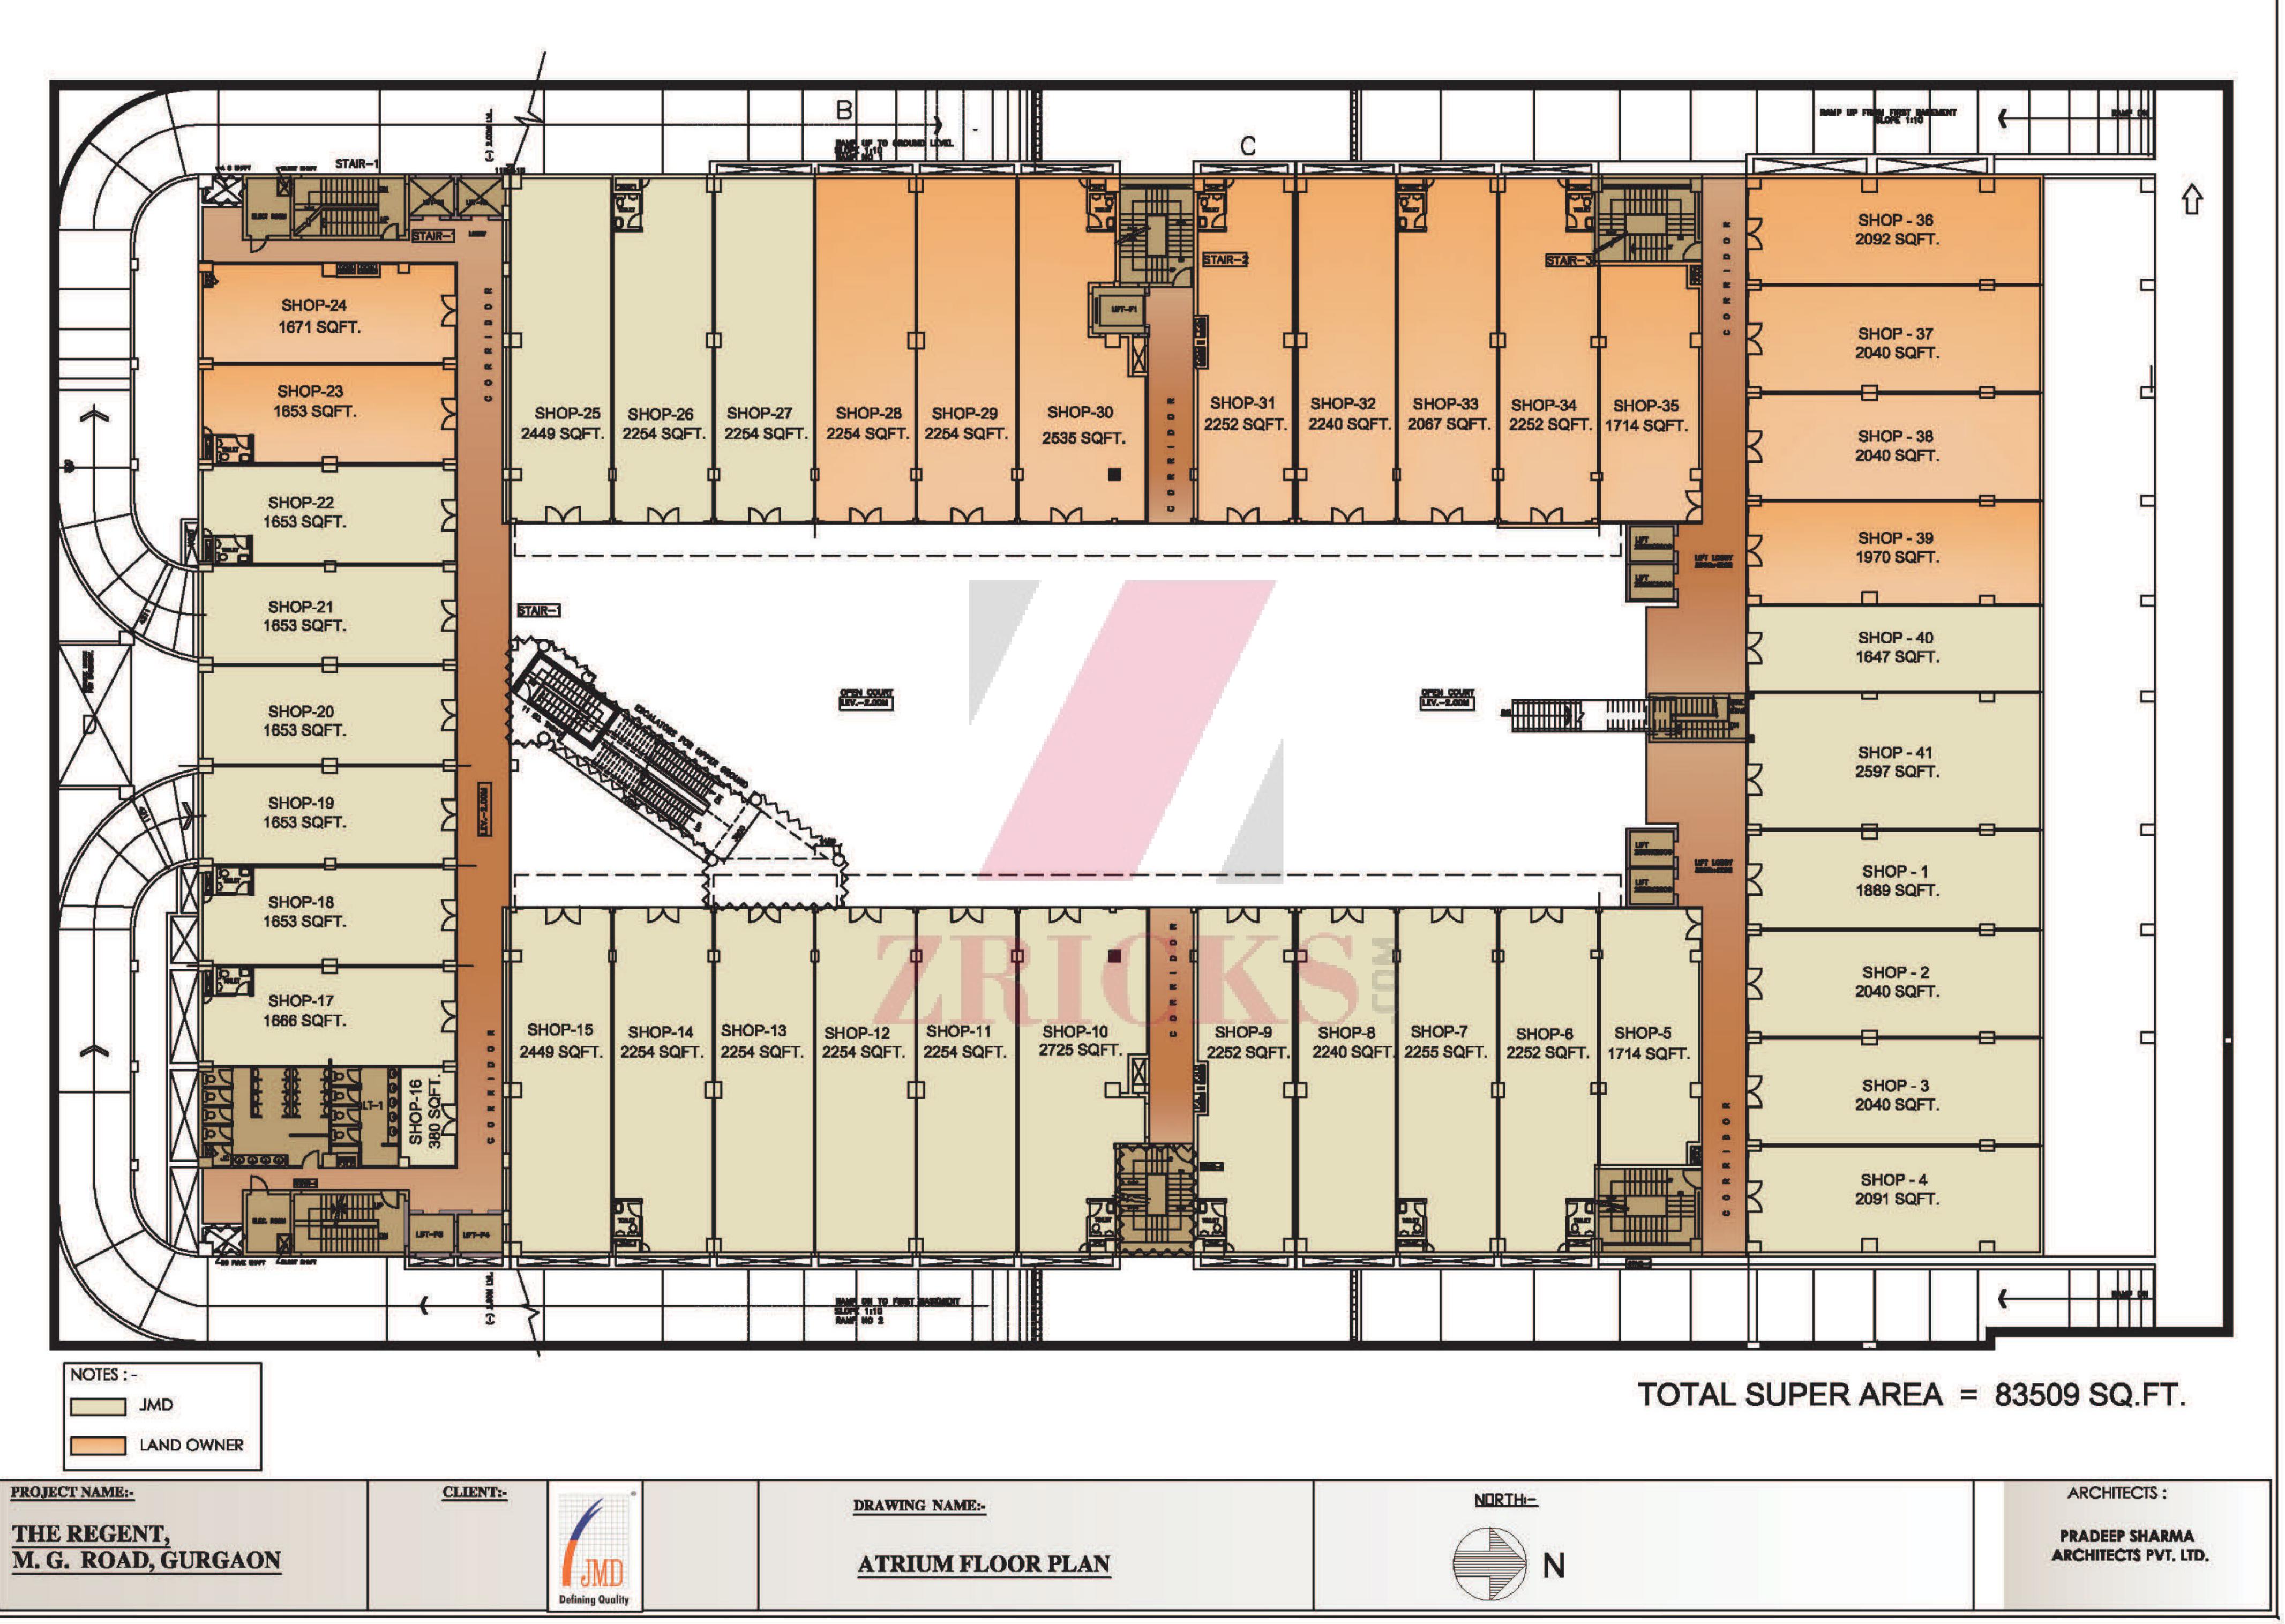

|          |         |           |                  |           |
|               |                   |          |         |           |                  | TER       |
|               |                   | U        |         |           | _                |           |
| · · · · · · · |                   | <u> </u> | ~ ~ ~ ~ | <br>~ ~ ~ |                  | TER       |
|               |                   |          |         |           |                  | $\times$  |
|               | SHOP-<br>6488 SQ  | 2<br>FT. |         |           |                  |           |
|               |                   |          |         |           | and the stand by |           |

|         | DRAWING NAME:-    |  |
|---------|-------------------|--|
| Quality | FOURTH FLOOR PLAN |  |

Defining







|   |   |   | - | .0 |
|---|---|---|---|----|
| 2 |   |   | t |    |
| I |   |   | ł |    |
|   |   |   | - |    |
| I |   |   | F |    |
|   | P | 7 | É |    |
| V |   |   | E |    |
|   | u |   | 1 |    |