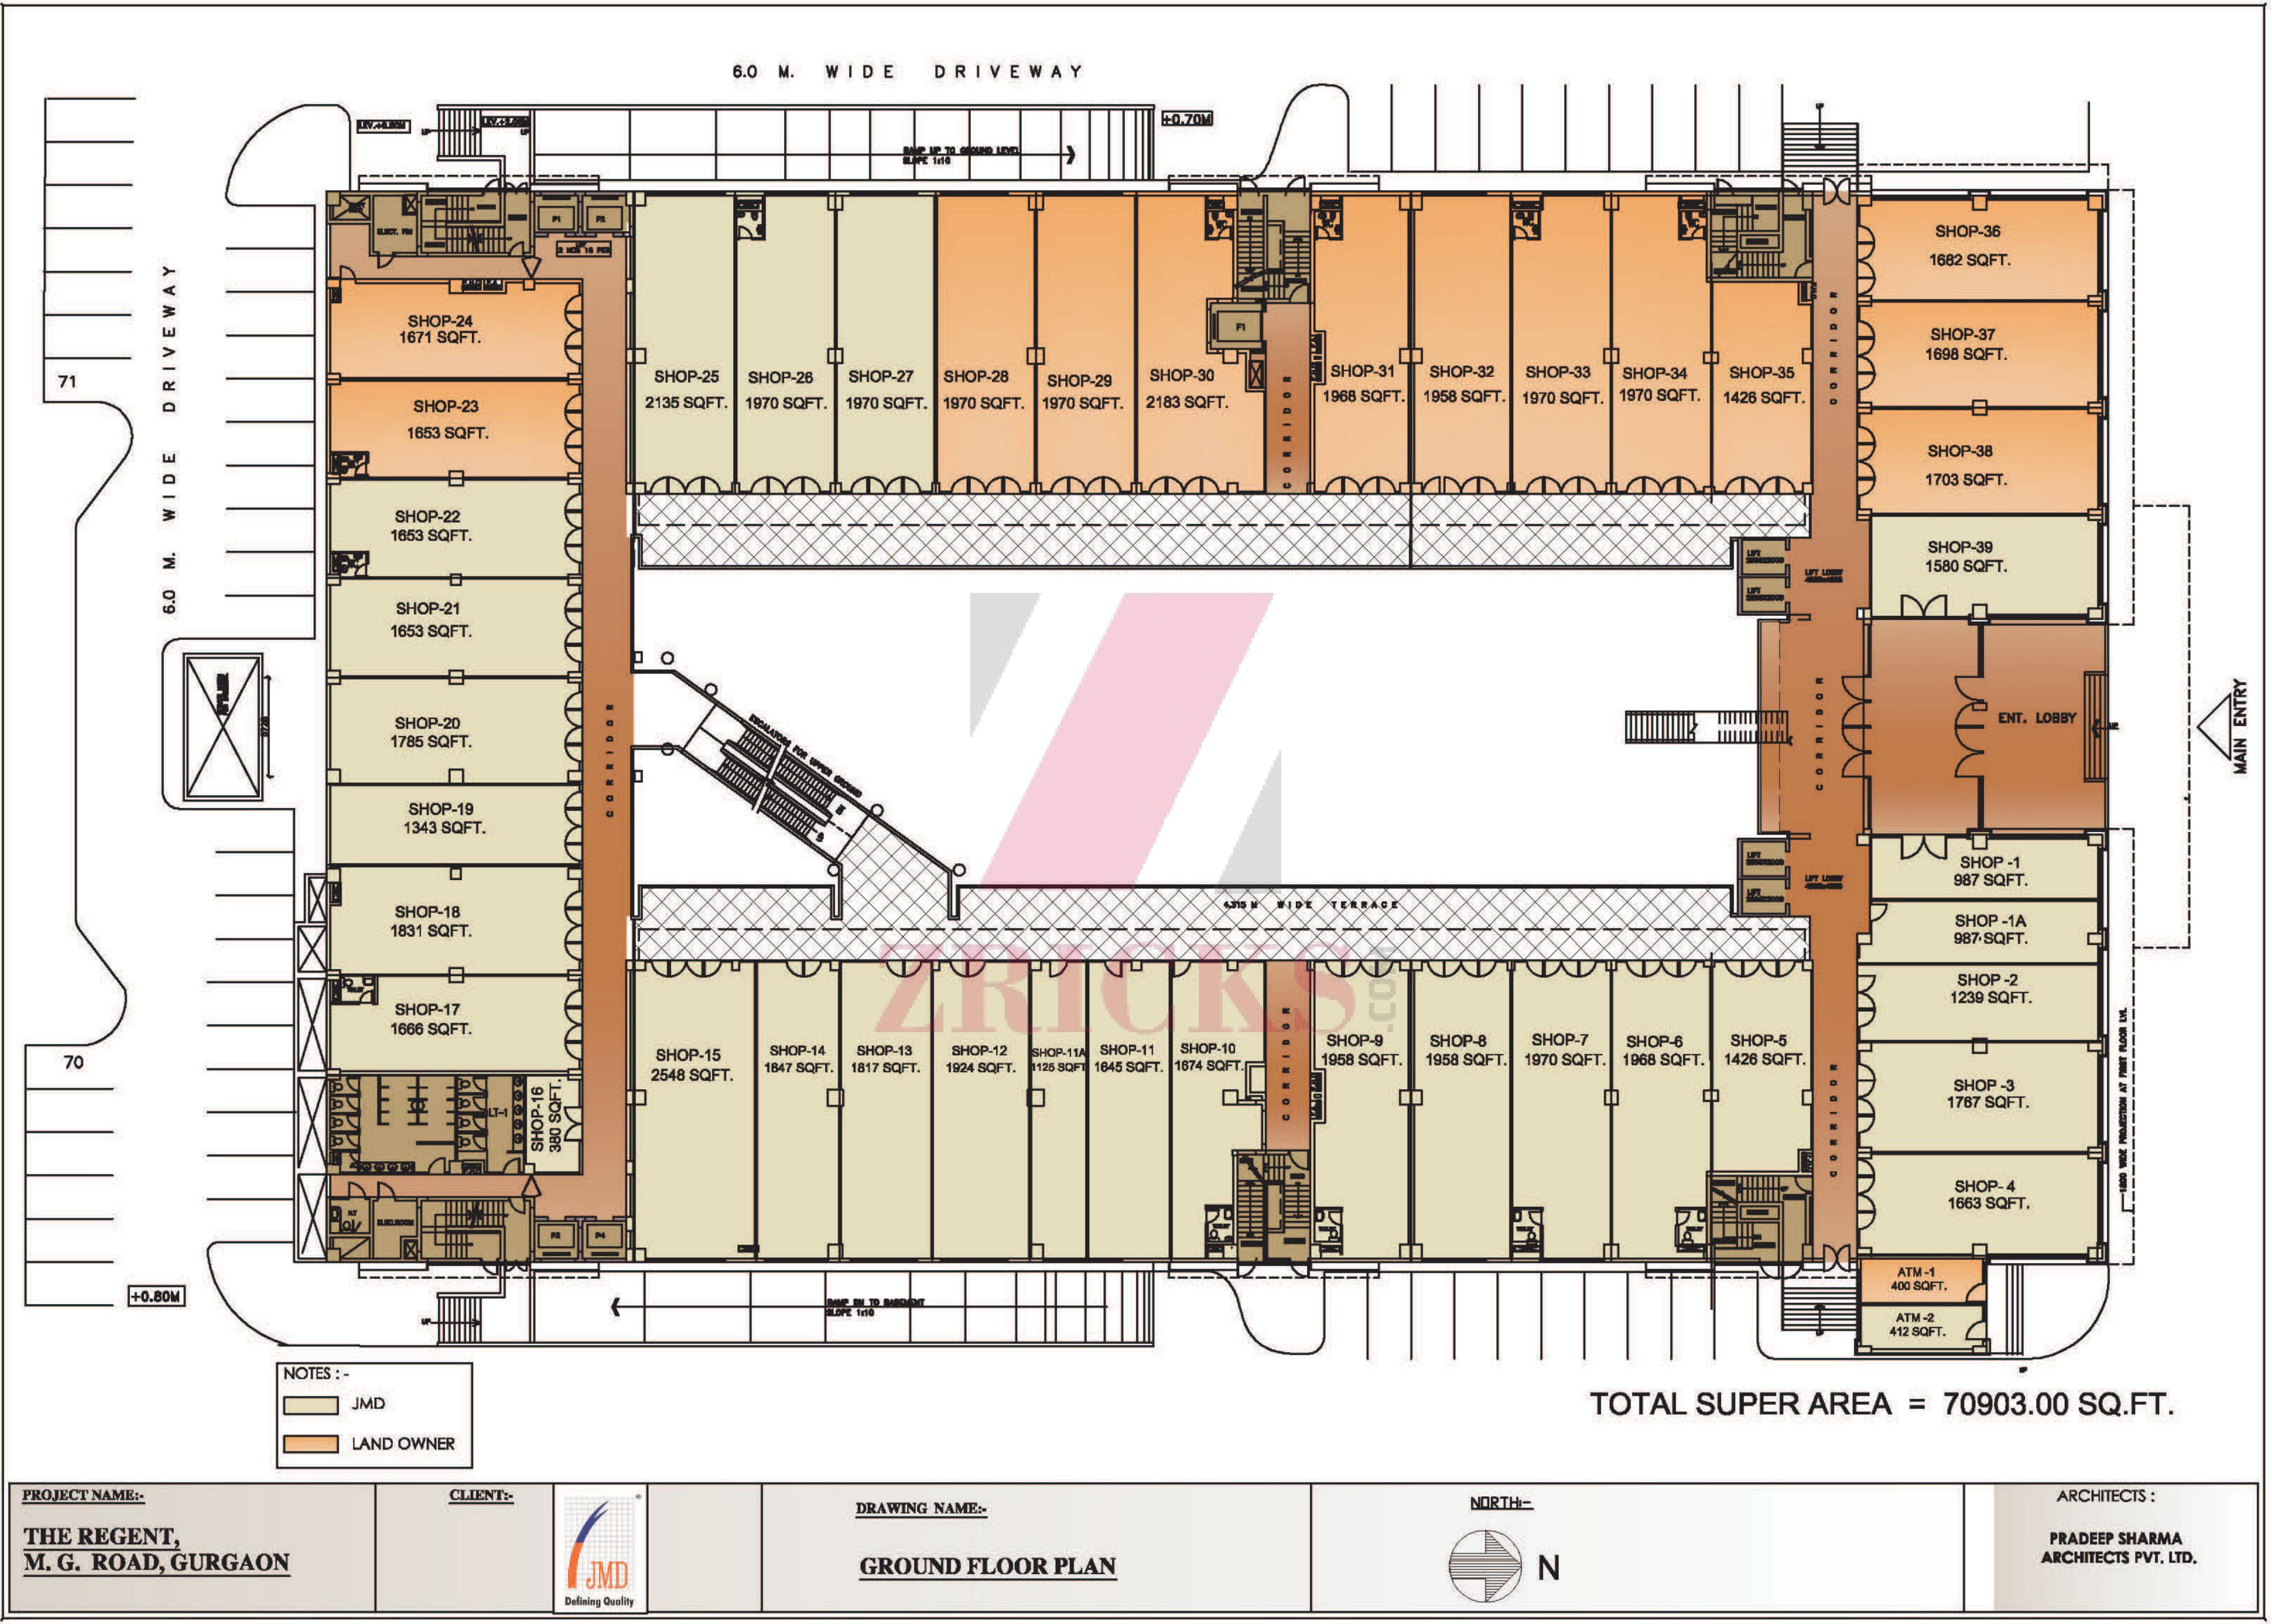

|         |           | _                |           |
| · · · · · · · |                   | <u> </u> | ~ ~ ~ ~ | <br>~ ~ ~ |                  | TER       |
|               |                   |          |         |           |                  | $\times$  |
|               | SHOP-<br>6488 SQ  | 2<br>FT. |         |           |                  |           |
|               |                   |          |         |           | and the stand by |           |

|         | DRAWING NAME:-    |  |
|---------|-------------------|--|
| Quality | FOURTH FLOOR PLAN |  |

Defining







|   |   |   | - | .0 |
|---|---|---|---|----|
| 2 |   |   | t |    |
| I |   |   | ł |    |
|   |   |   | - |    |
| I |   |   | F |    |
|   | P | 7 | É |    |
| V |   |   | E |    |
|   | u |   | 1 |    |