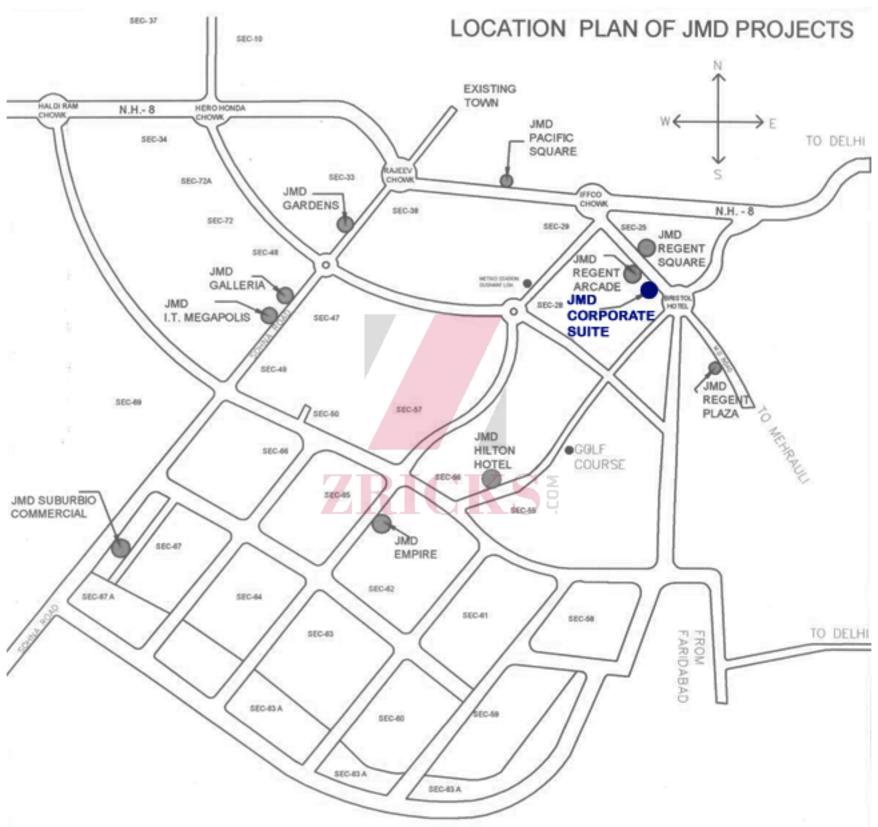

|         |           | _                |           |
| · · · · · · · |                   | <u> </u> | ~ ~ ~ ~ | <br>~ ~ ~ |                  | TER       |
|               |                   |          |         |           |                  | $\times$  |
|               | SHOP-<br>6488 SQ  | 2<br>FT. |         |           |                  |           |
|               |                   |          |         |           | and the stand by |           |

|         | DRAWING NAME:-    |  |
|---------|-------------------|--|
| Quality | FOURTH FLOOR PLAN |  |

Defining







|   |   |   | - | .0 |
|---|---|---|---|----|
| 2 |   |   | t |    |
| I |   |   | ł |    |
|   |   |   | - |    |
| I |   |   | F |    |
|   | P | 7 | É |    |
| V |   |   | E |    |
|   | u |   | 1 |    |