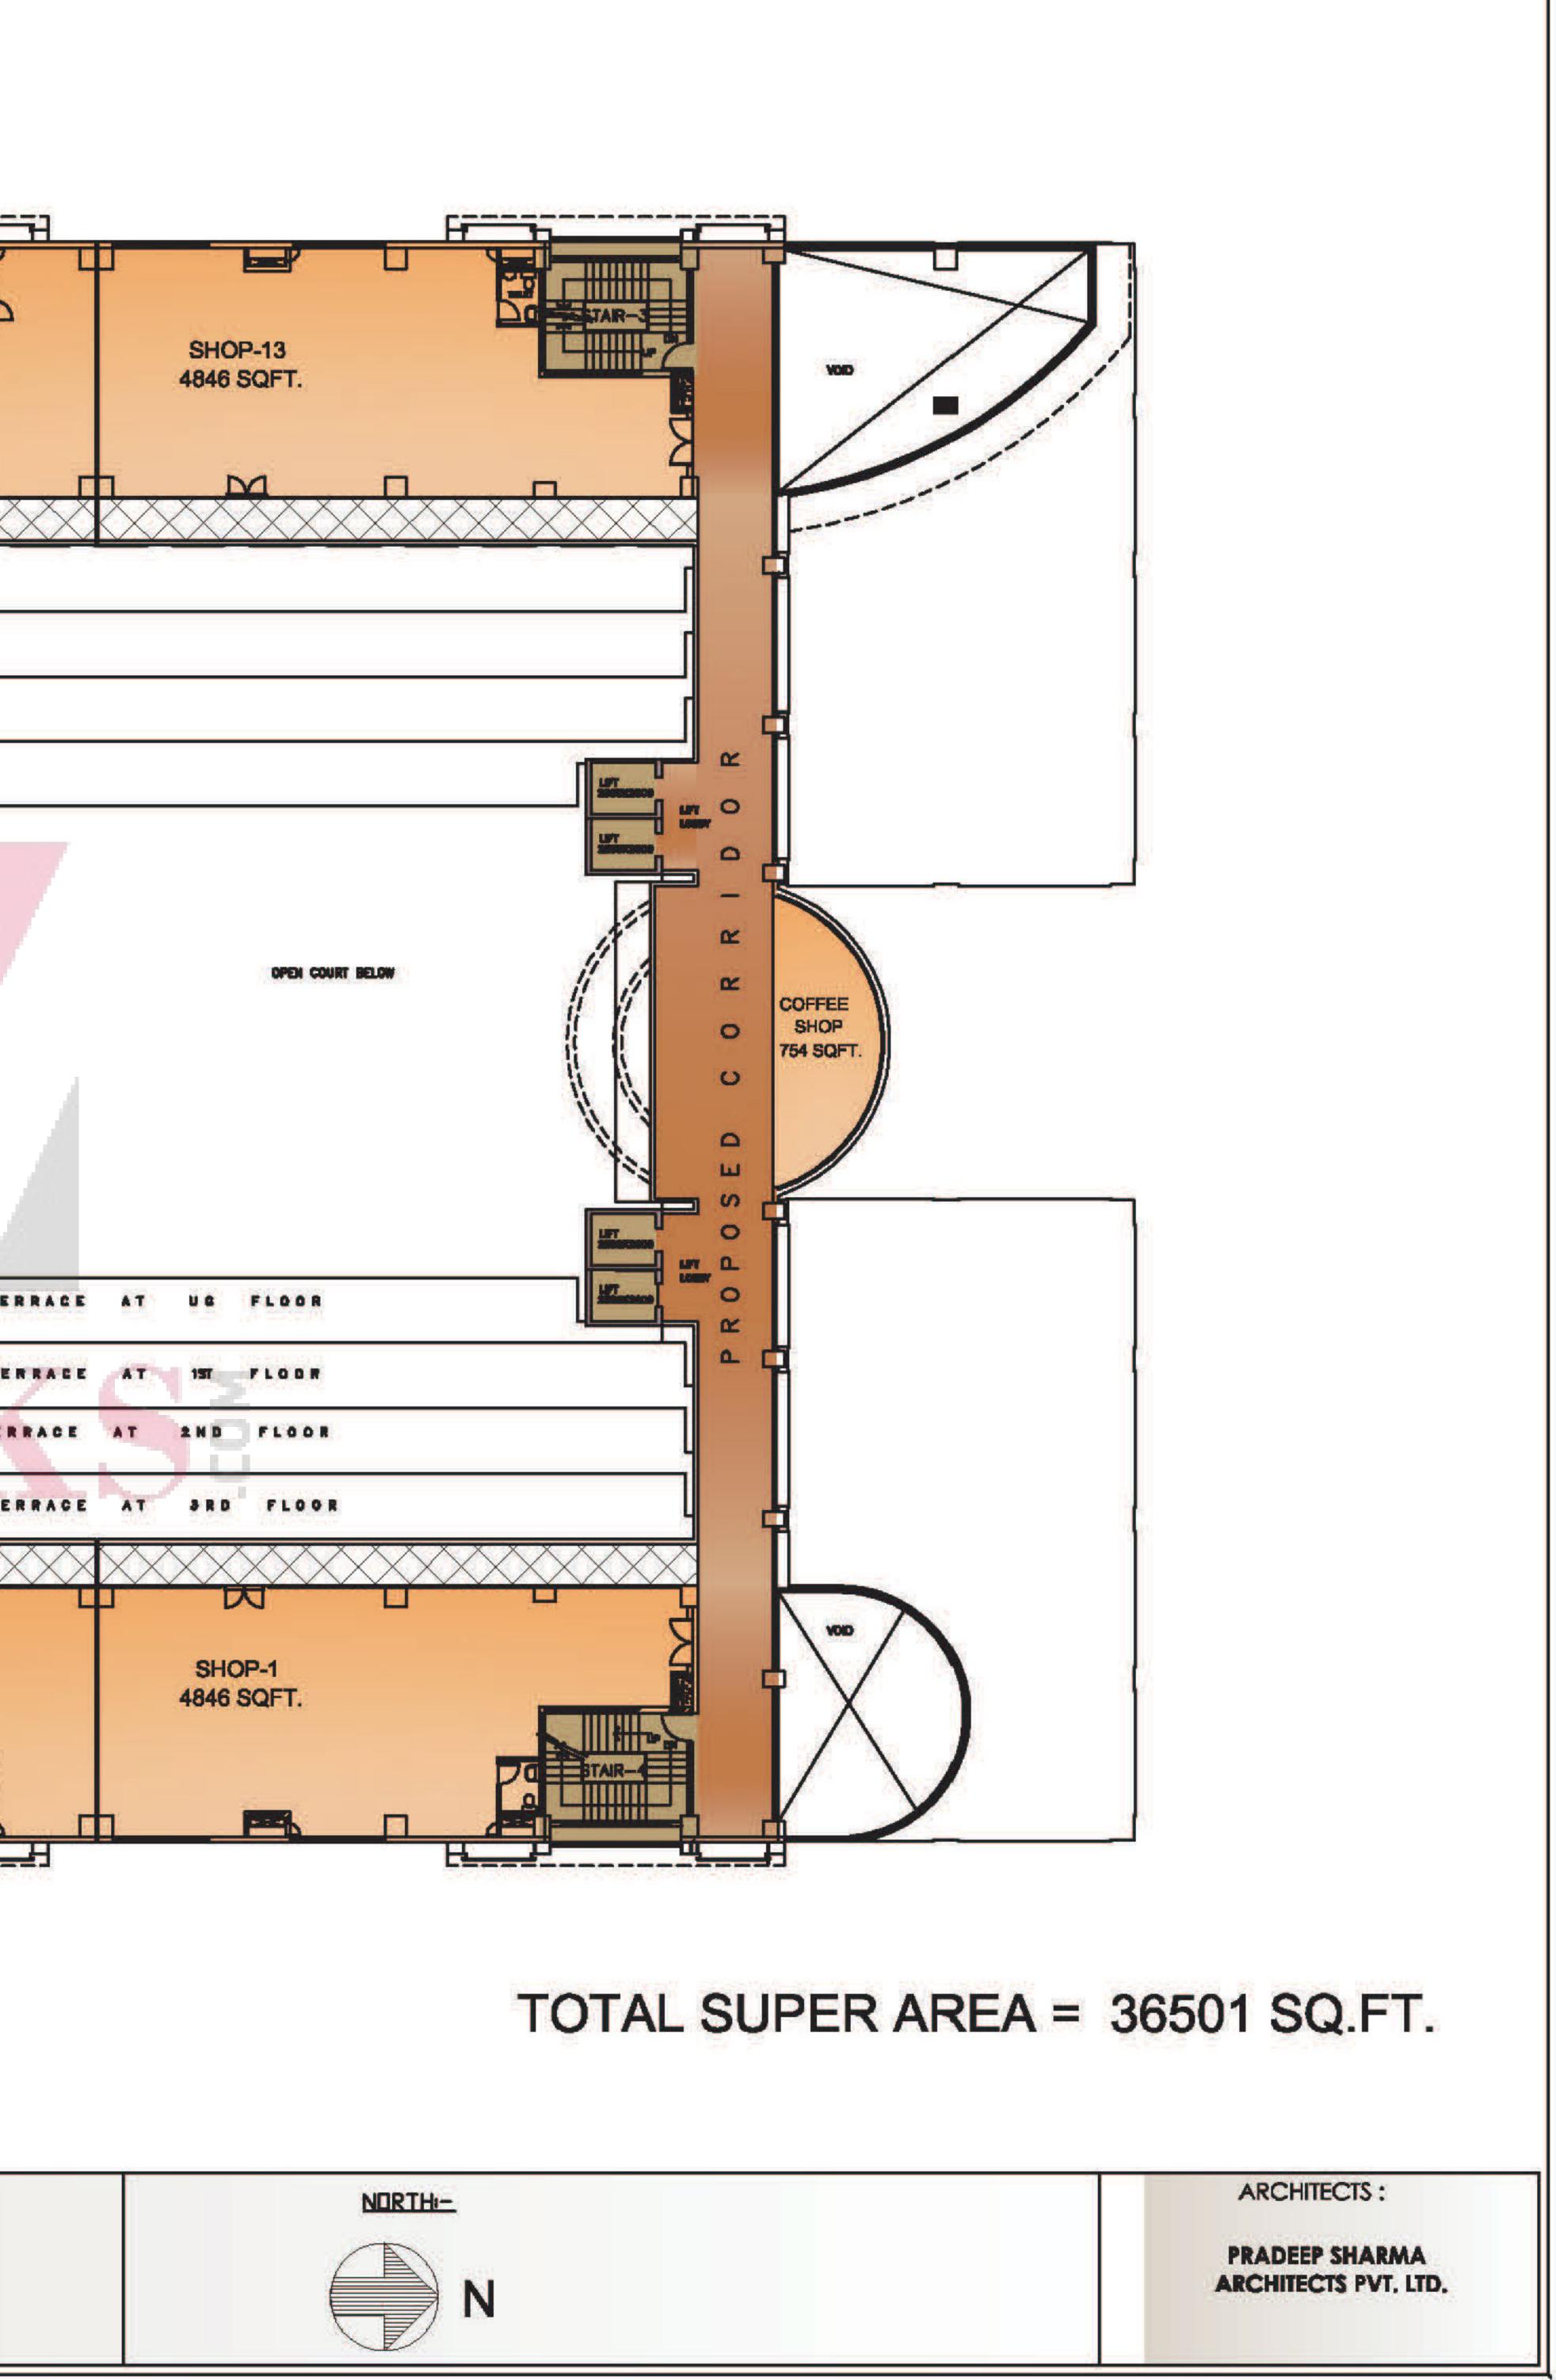

|               | SHOP-1<br>6412 SQ |          |         |           |                  |           |
|---------------|-------------------|----------|---------|-----------|------------------|-----------|
|               | Ĺ Þ               | 4        |         |           |                  |           |
|               |                   |          |         |           | $\times$         | $\propto$ |
| TERRACE       | AT JRD            | FLOOR    |         |           |                  |           |
| TERRACE       | AT 2ND            | FLOOR    |         |           |                  |           |
| TERRACE       | AT 1ST            | FLGON    |         |           |                  |           |
| TERRAGE       | AT UQ             |          |         |           |                  |           |
|               |                   |          |         |           |                  | TER       |
|               |                   | U        |         |           | _                |           |
| · · · · · · · |                   | <u> </u> | ~ ~ ~ ~ | <br>~ ~ ~ |                  | TER       |
|               |                   |          |         |           |                  | $\times$  |
|               | SHOP-<br>6488 SQ  | 2<br>FT. |         |           |                  |           |
|               |                   |          |         |           | and the stand by |           |

|         | DRAWING NAME:-    |  |
|---------|-------------------|--|
| Quality | FOURTH FLOOR PLAN |  |

Defining

|   |   |   | - | .0 |
|---|---|---|---|----|
| 2 |   |   | t |    |
| I |   |   | ł |    |
|   |   |   | - |    |
| I |   |   | F |    |
|   | P | 7 | É |    |
| V |   |   | E |    |
|   | u |   | 1 |    |