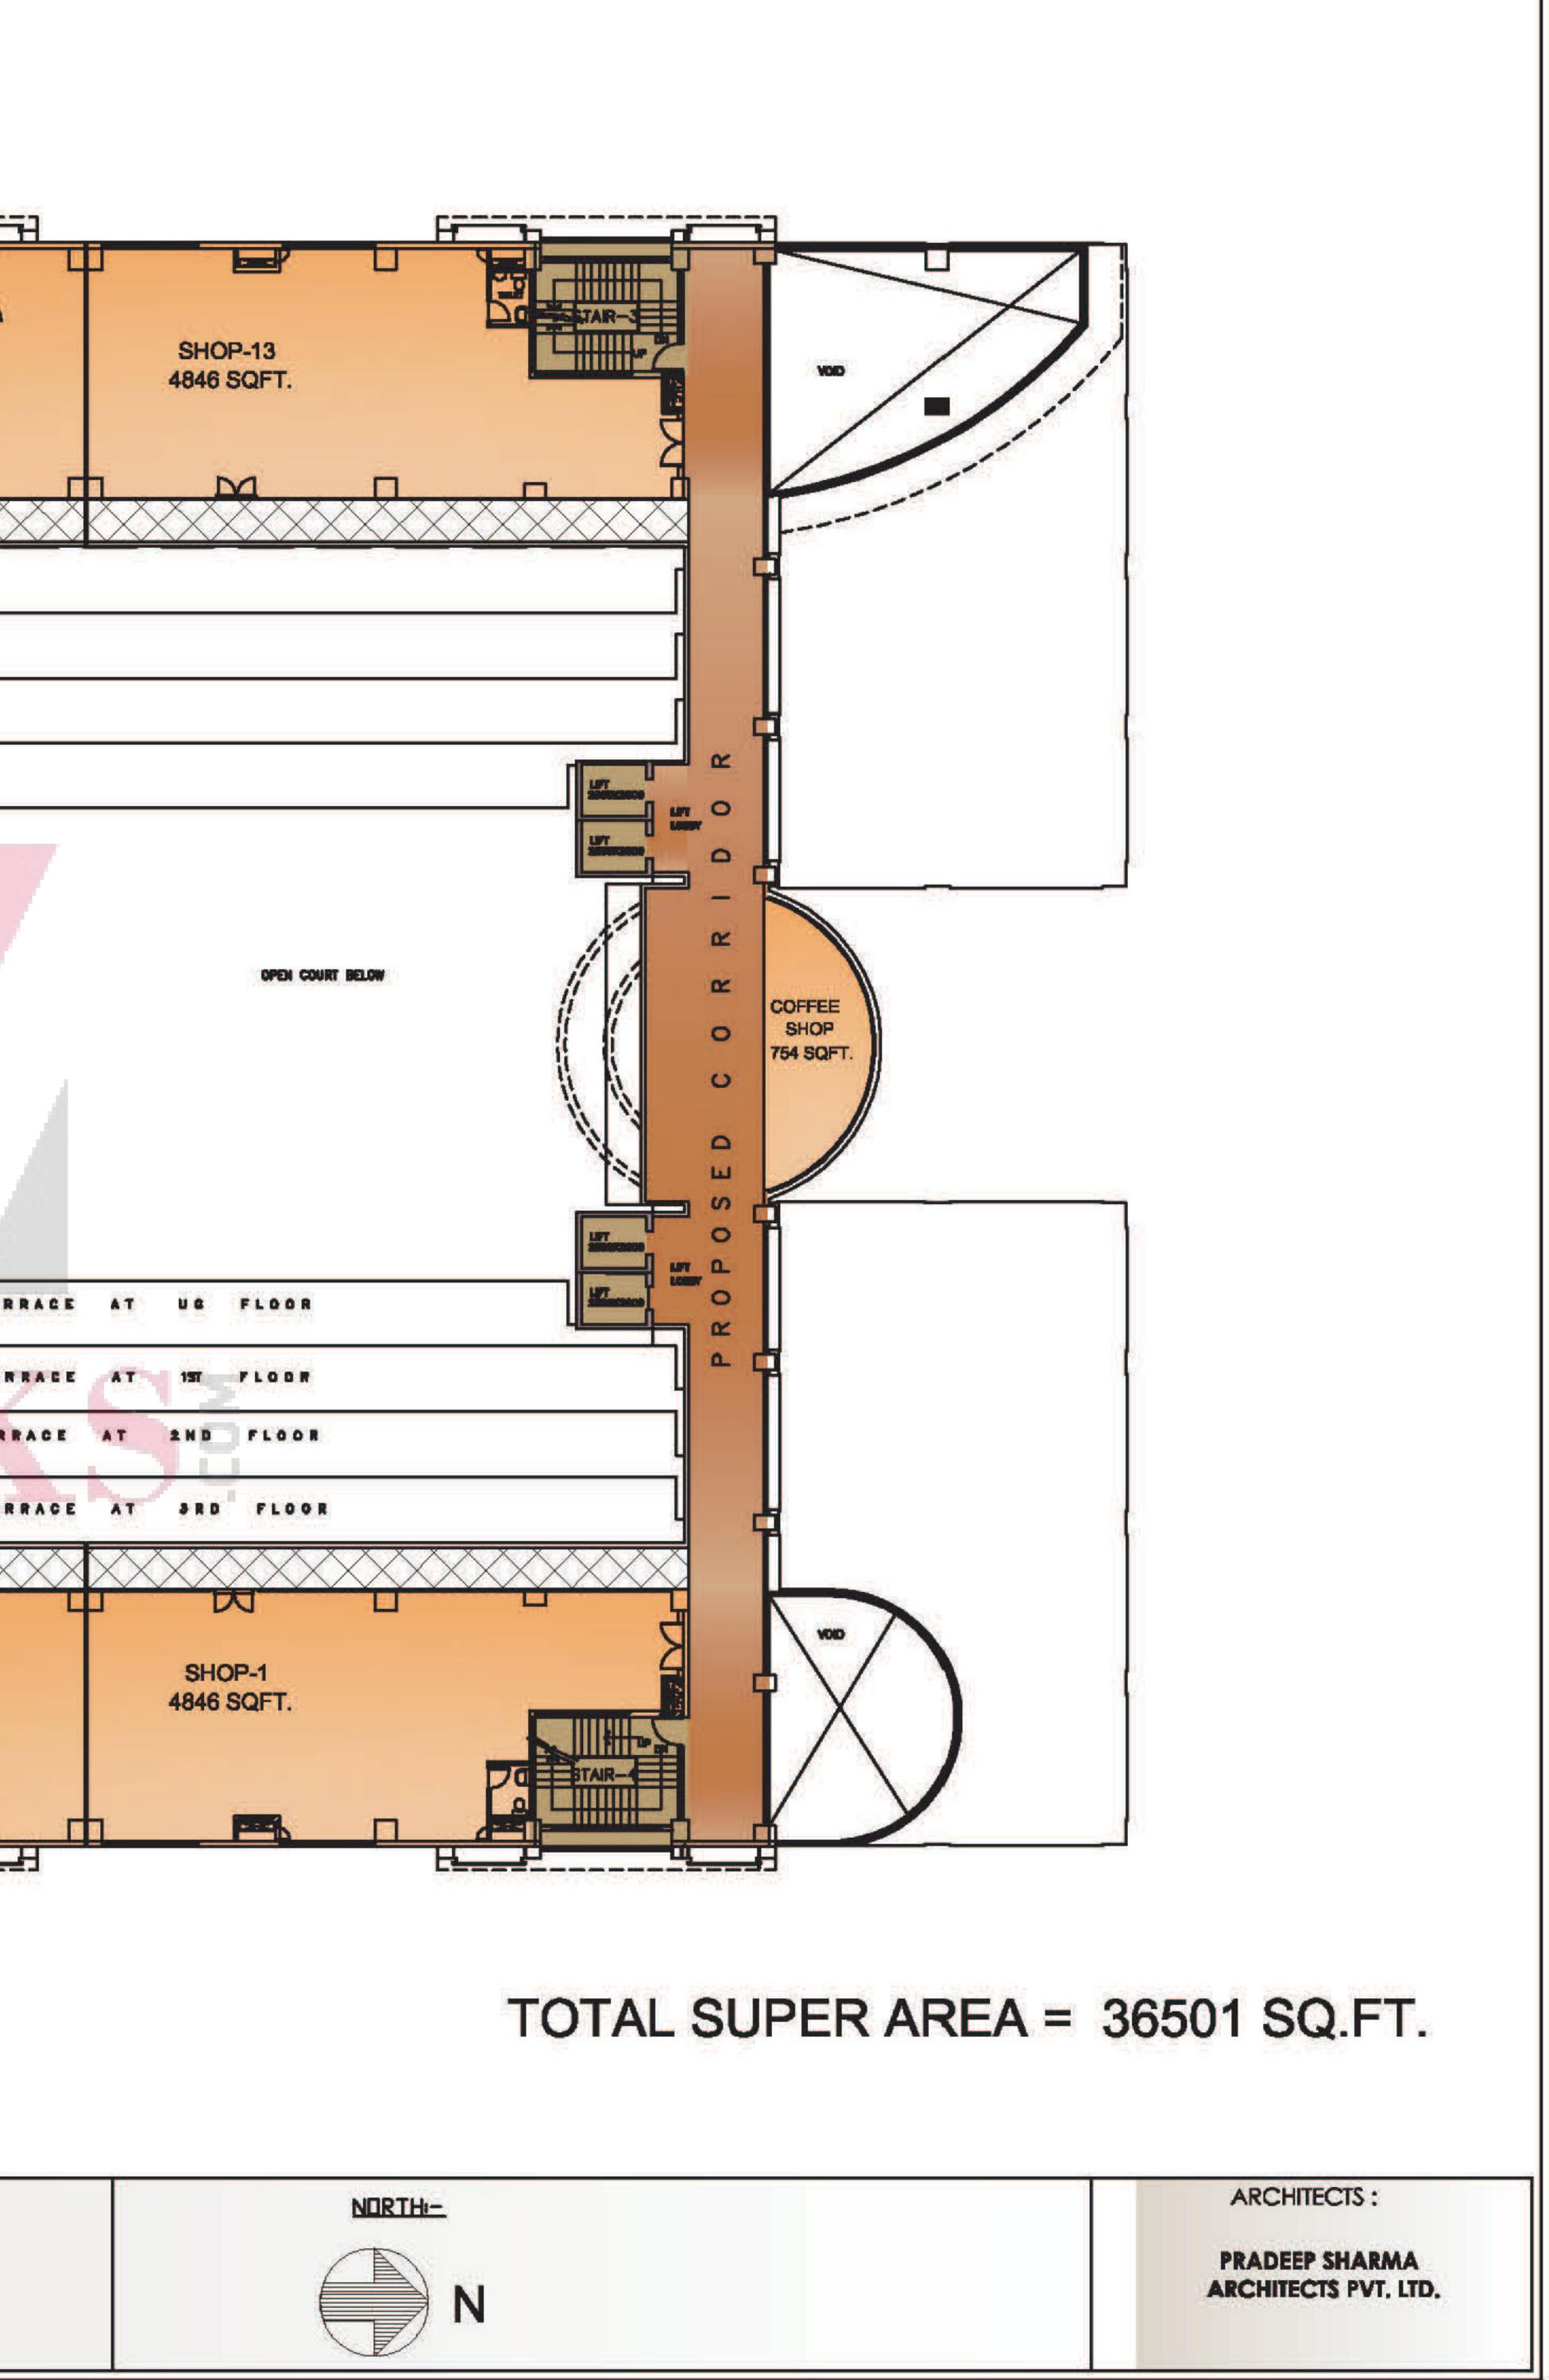

|               | SHOP-1<br>6412 SQ |          |         |           |                  |           |
|---------------|-------------------|----------|---------|-----------|------------------|-----------|
|               | Ĺ Þ               | 4        |         |           |                  |           |
|               |                   |          |         |           | $\times$         | $\propto$ |
| TERRACE       | AT JRD            | FLOOR    |         |           |                  |           |
| TERRACE       | AT 2ND            | FLOOR    |         |           |                  |           |
| TERRACE       | AT 1ST            | FLGON    |         |           |                  |           |
| TERRAGE       | AT UQ             |          |         |           |                  |           |
|               |                   |          |         |           |                  | TER       |
|               |                   | U        |         |           | _                |           |
| · · · · · · · |                   | <u> </u> | ~ ~ ~ ~ | <br>~ ~ ~ |                  | TER       |
|               |                   |          |         |           |                  | $\times$  |
|               | SHOP-<br>6488 SQ  | 2<br>FT. |         |           |                  |           |
|               |                   |          |         |           | and the stand by |           |

|         | DRAWING NAME:-    |  |
|---------|-------------------|--|
| Quality | FOURTH FLOOR PLAN |  |

Defining

|   |   |   | - | .0 |
|---|---|---|---|----|
| 2 |   |   | t |    |
| I |   |   | ł |    |
|   |   |   | - |    |
| I |   |   | F |    |
|   | P | 7 | É |    |
| V |   |   | E |    |
|   | u |   | 1 |    |