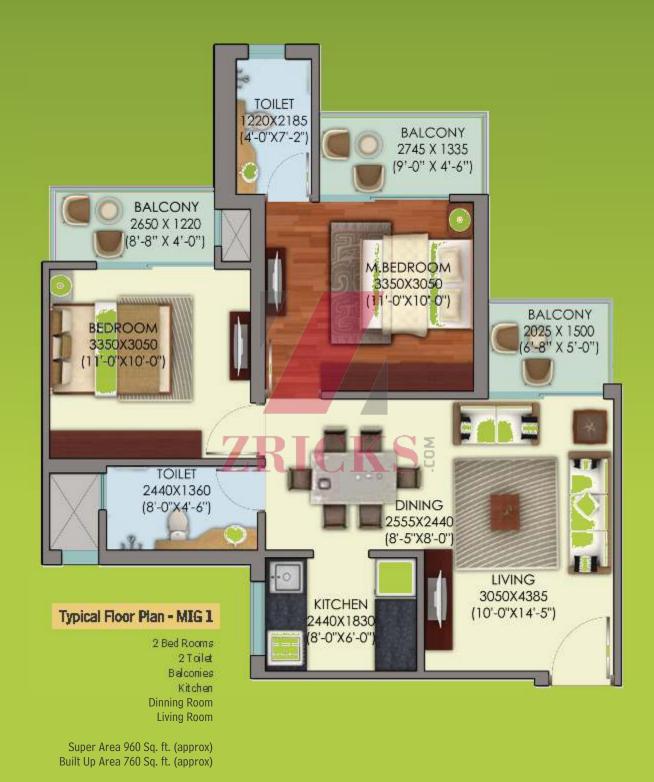

PHASE-III

Note: All the above images, features & layouts are tentative and are subject to change without any prior notice. These are purely conceptual and constitute no legal offering. Balconies are subject to change as per elevation drawings. 1 sq. mtr. = 10.764 sq. ft.