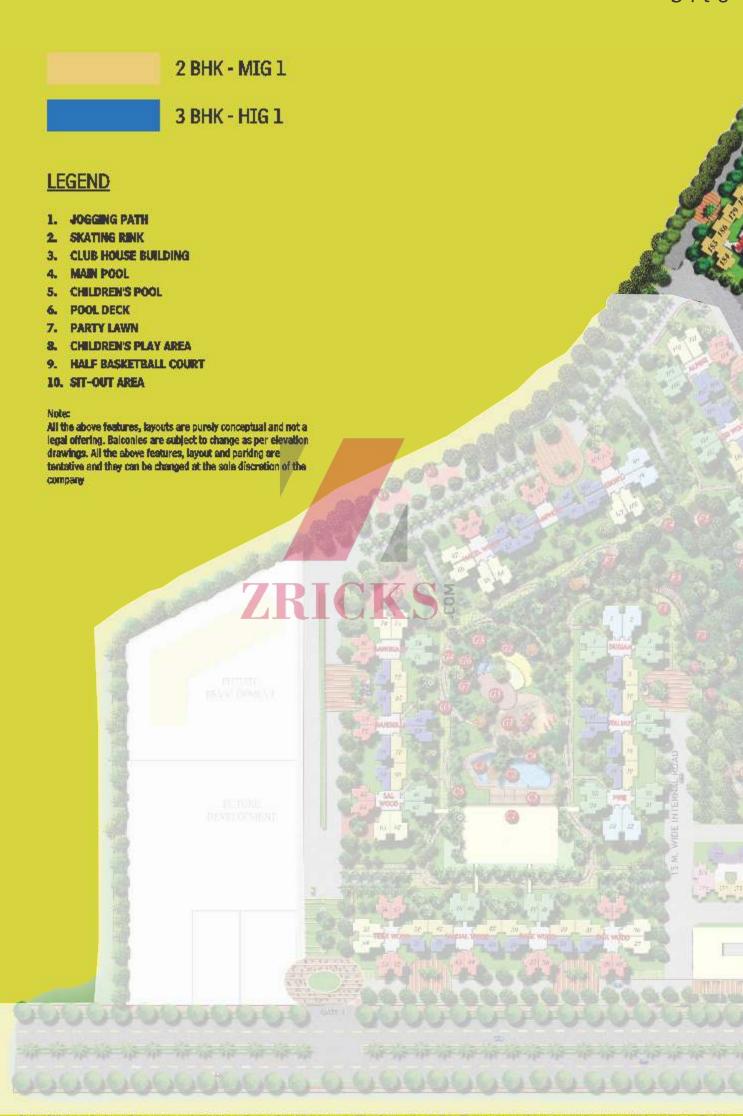

PHASE-III

Note: All the above images, features & layouts are tentative and are subject to change without any prior notice. These are purely conceptual and constitute no legal offering. Balconies are subject to change as per elevation drawings. 1 sq. mtr. = 10.764 sq. ft.