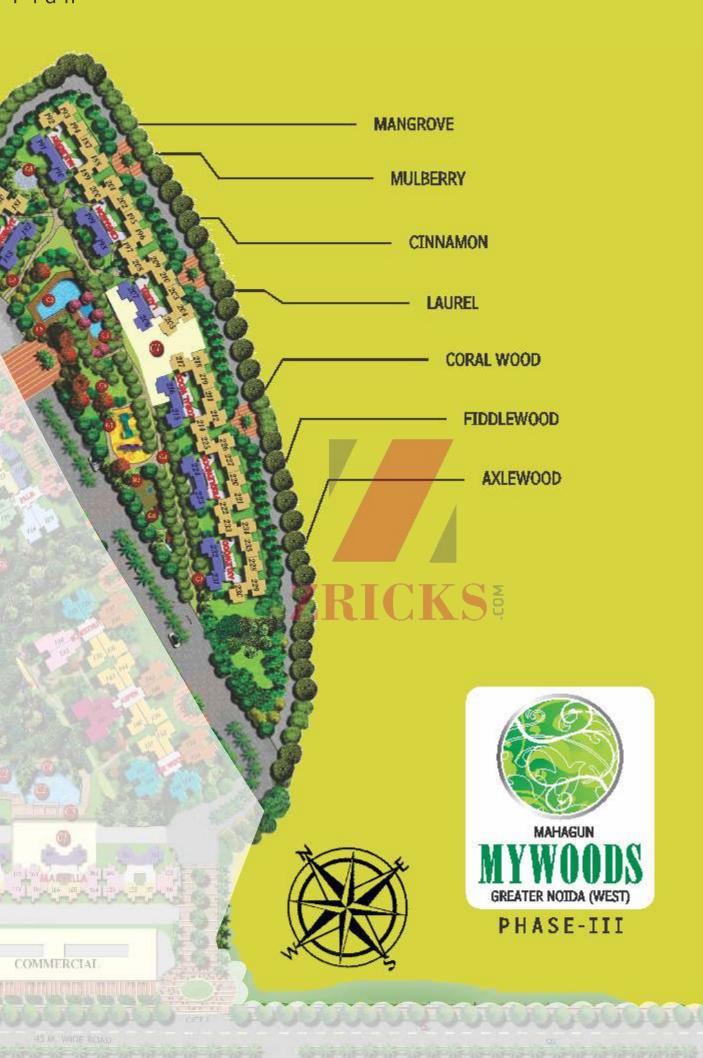

PHASE-III

Note: All the above images, features & layouts are tentative and are subject to change without any prior notice. These are purely conceptual and constitute no legal offering. Balconies are subject to change as per elevation drawings. 1 sq. mtr. = 10.764 sq. ft.