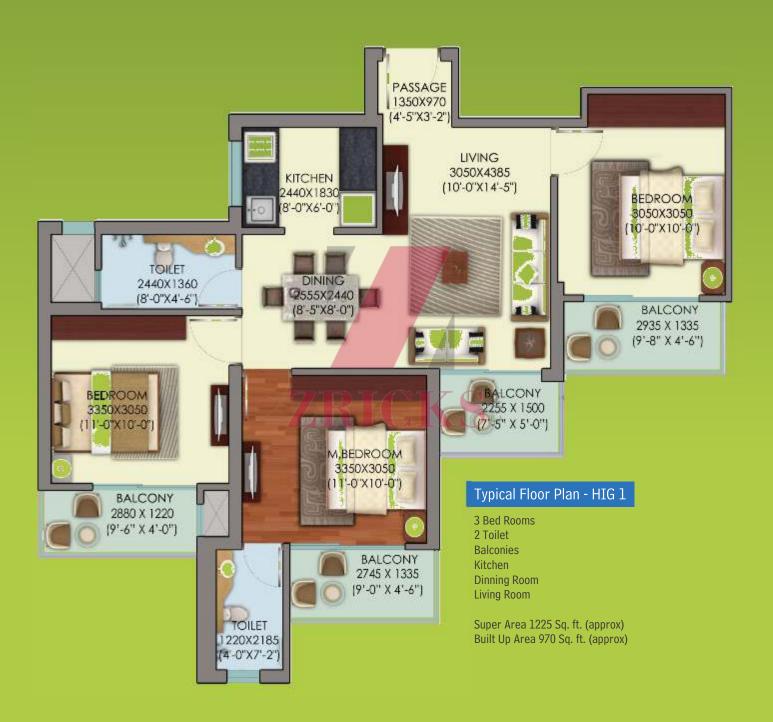

PHASE-III

Note: All the above images, features & layouts are tentative and are subject to change without any prior notice. These are purely conceptual and constitute no legal offering. Balconies are subject to change as per elevation drawings. 1 sq. mtr. = 10.764 sq. ft.