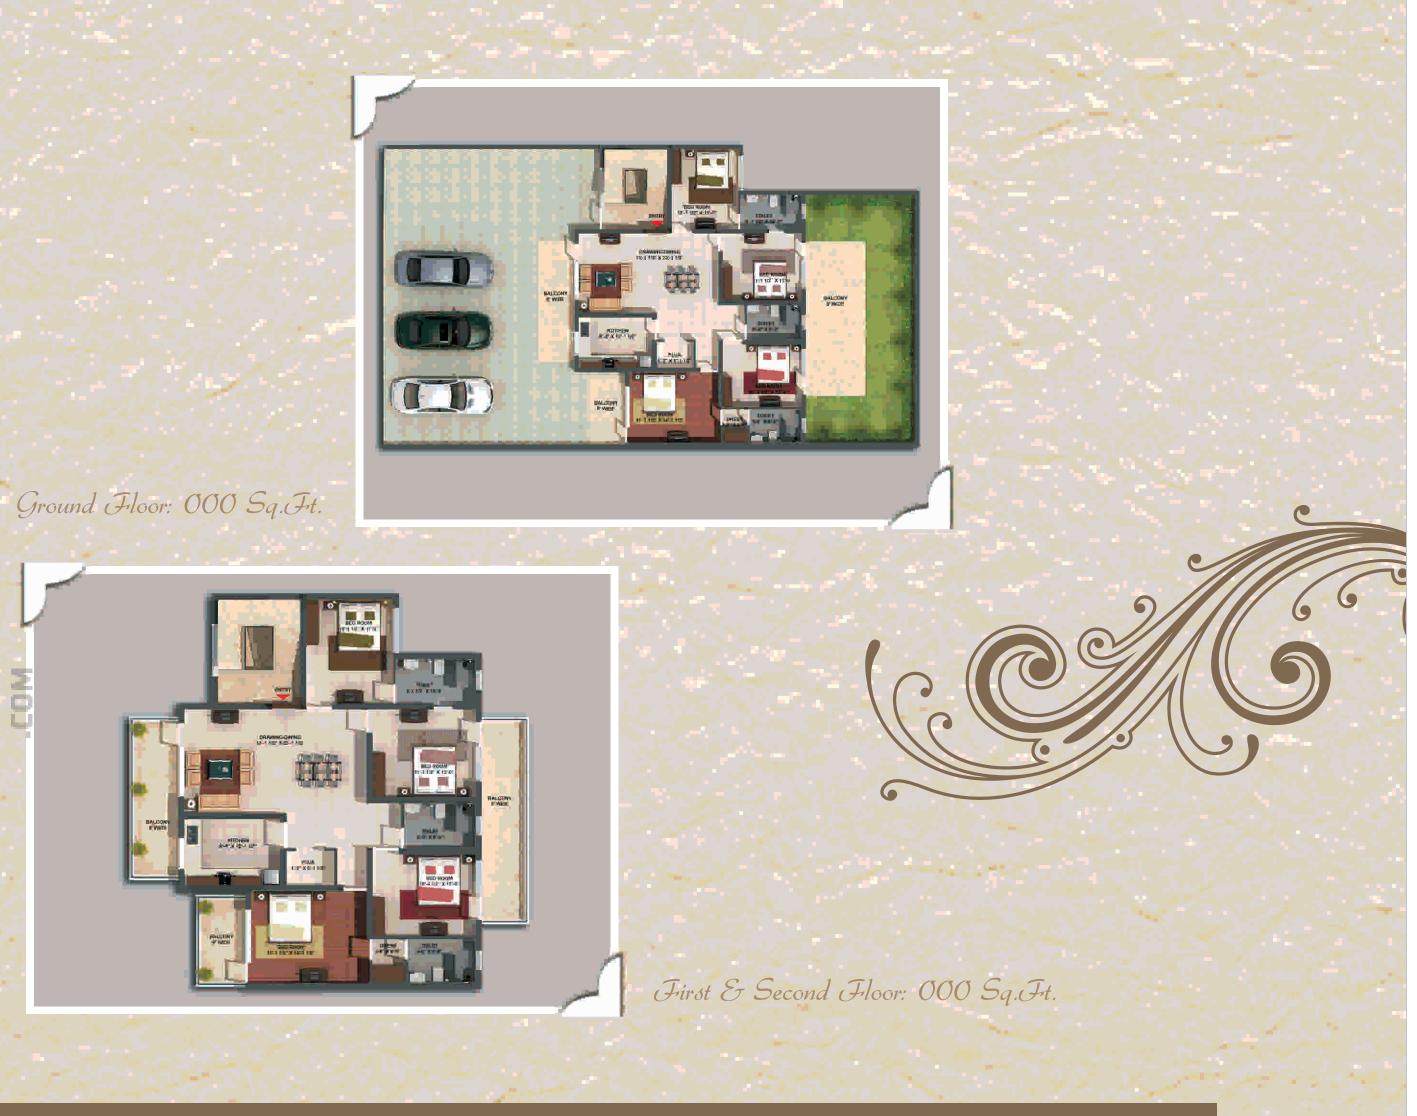

North Avenue II, a 3-bedroom apartment complex; is all ready to offer the most exclusive and refreshing lifestyle, in the vicinity of Delhi, covering an area of 15.33 acres.

The happiest place on earth is ready to be yours; your home at Happy Homes. This 3 & 4 bedroom Complex is affordable yet has a feel of luxurious living. This architectural masterpiece offers 3/4 bedrooms in G+2 structure in sizes 260 sq. yard, 320 sq. yard, 388 sq. yard, 538 sq. yard and 650 sq. yard. With its richly designed features, lots of open space, power backup, dedicated parking to name a few, Happy Homes is one address one would crave for.