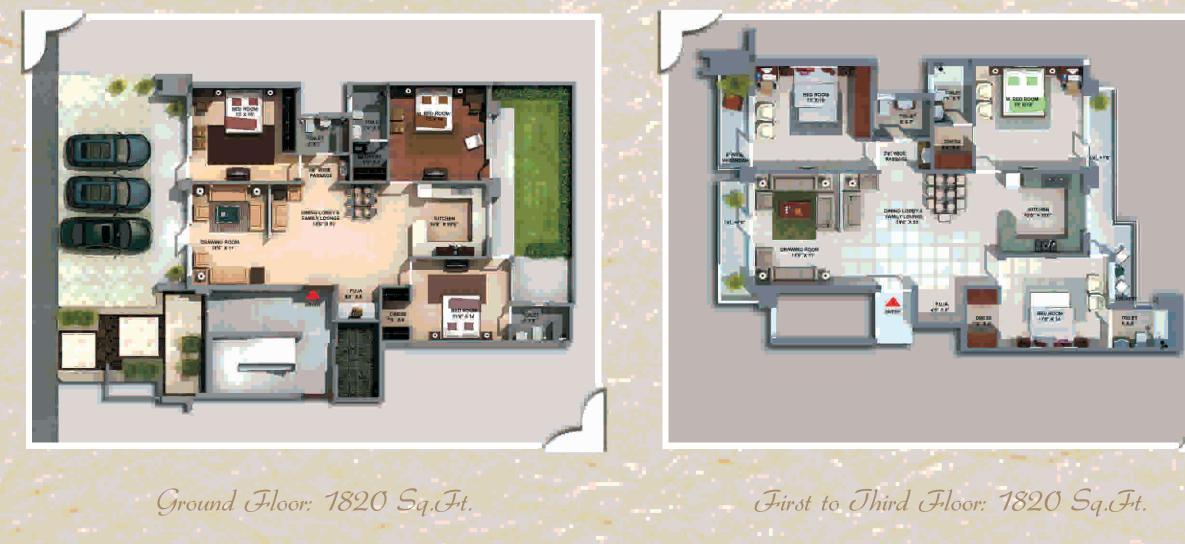

North Avenue II, a 3-bedroom apartment complex; is all ready to offer the most exclusive and refreshing lifestyle, in the vicinity of Delhi, covering an area of 15.33 acres.

The happiest place on earth is ready to be yours; your home at Happy Homes. This 3 & 4 bedroom Complex is affordable yet has a feel of luxurious living. This architectural masterpiece offers 3/4 bedrooms in G+2 structure in sizes 260 sq. yard, 320 sq. yard, 388 sq. yard, 538 sq. yard and 650 sq. yard. With its richly designed features, lots of open space, power backup, dedicated parking to name a few, Happy Homes is one address one would crave for.