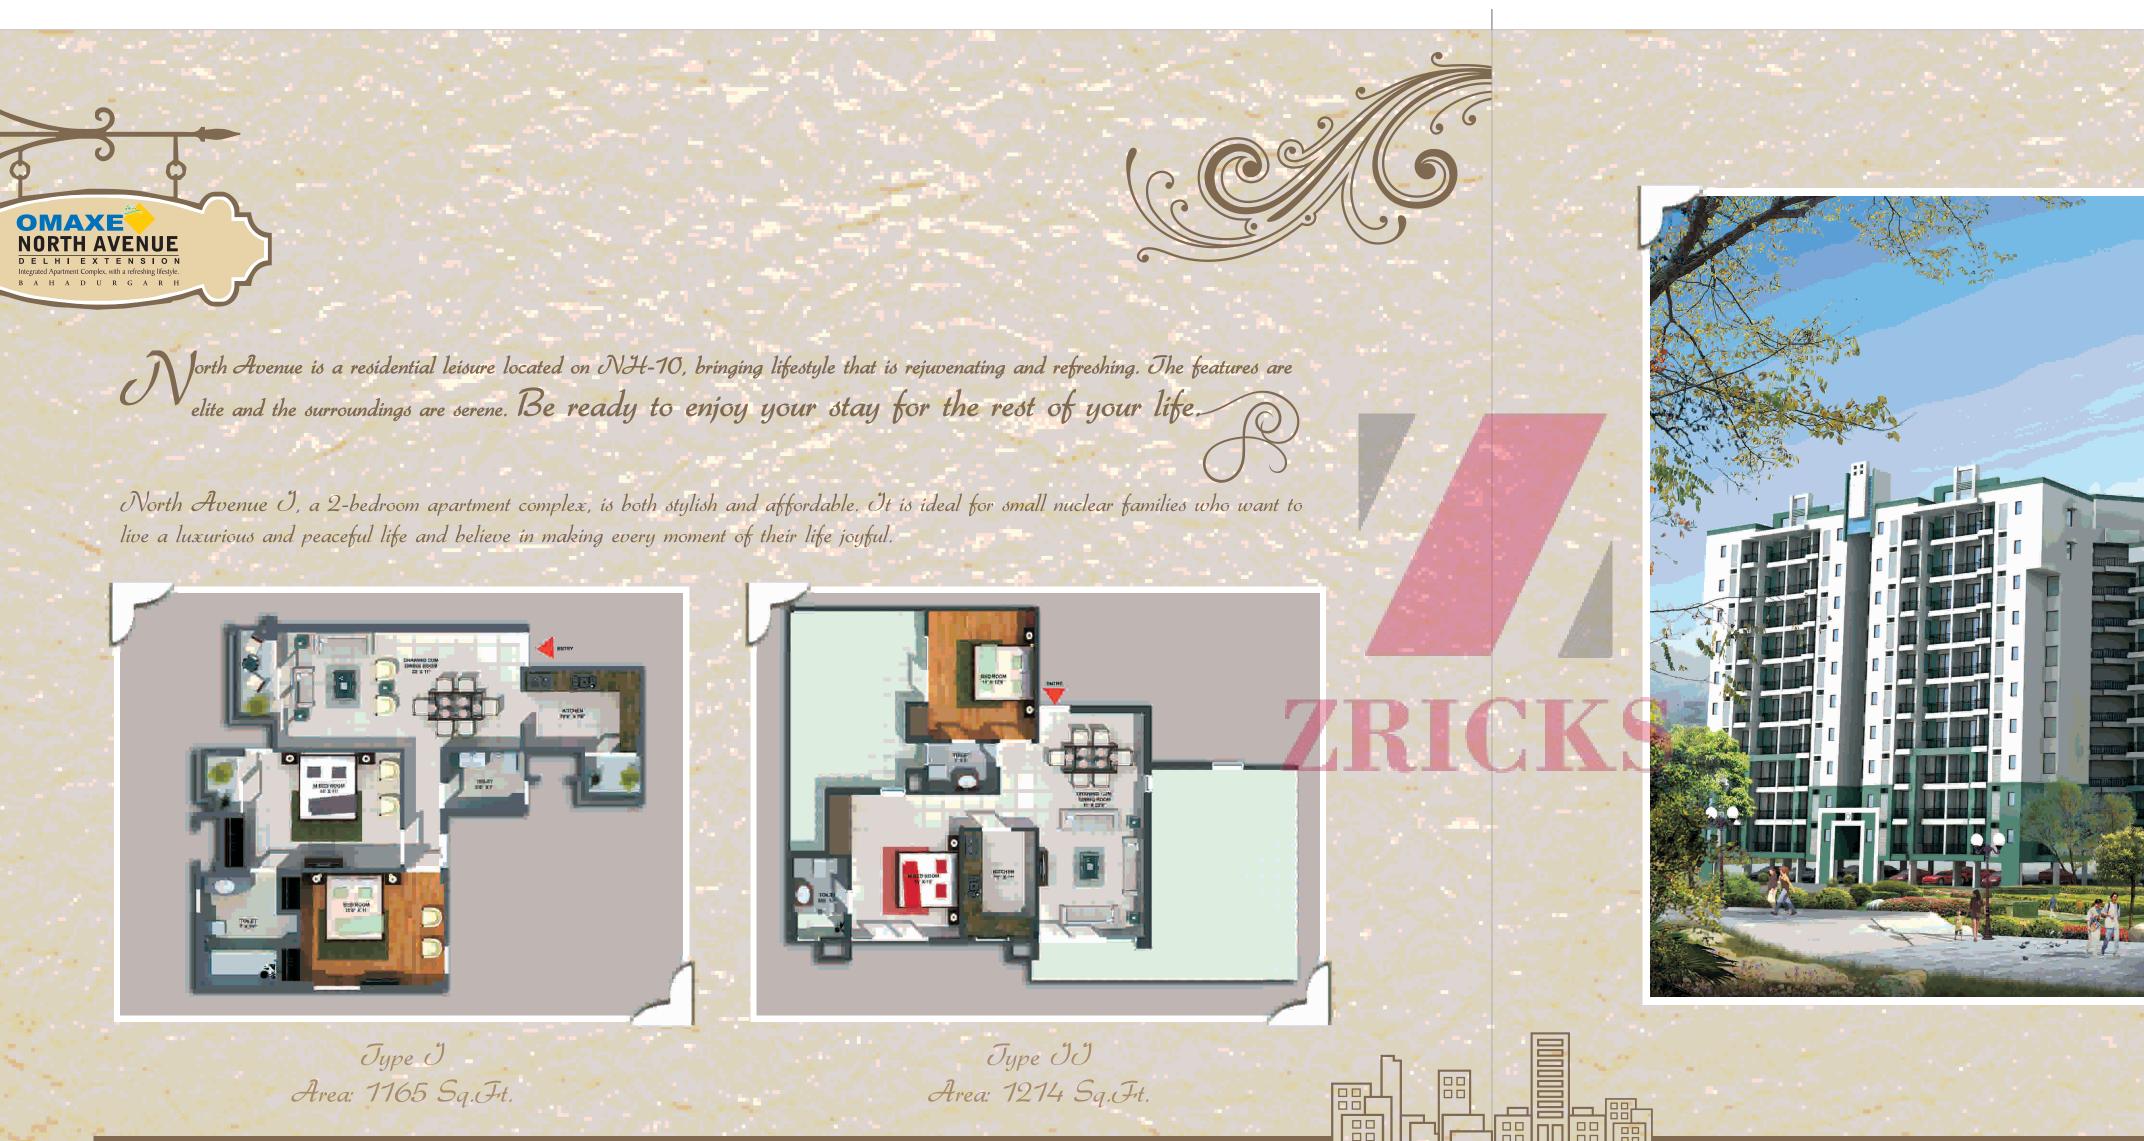

North Avenue II, a 3-bedroom apartment complex; is all ready to offer the most exclusive and refreshing lifestyle, in the vicinity of Delhi, covering an area of 15.33 acres.

The happiest place on earth is ready to be yours; your home at Happy Homes. This 3 & 4 bedroom Complex is affordable yet has a feel of luxurious living. This architectural masterpiece offers 3/4 bedrooms in G+2 structure in sizes 260 sq. yard, 320 sq. yard, 388 sq. yard, 538 sq. yard and 650 sq. yard. With its richly designed features, lots of open space, power backup, dedicated parking to name a few, Happy Homes is one address one would crave for.