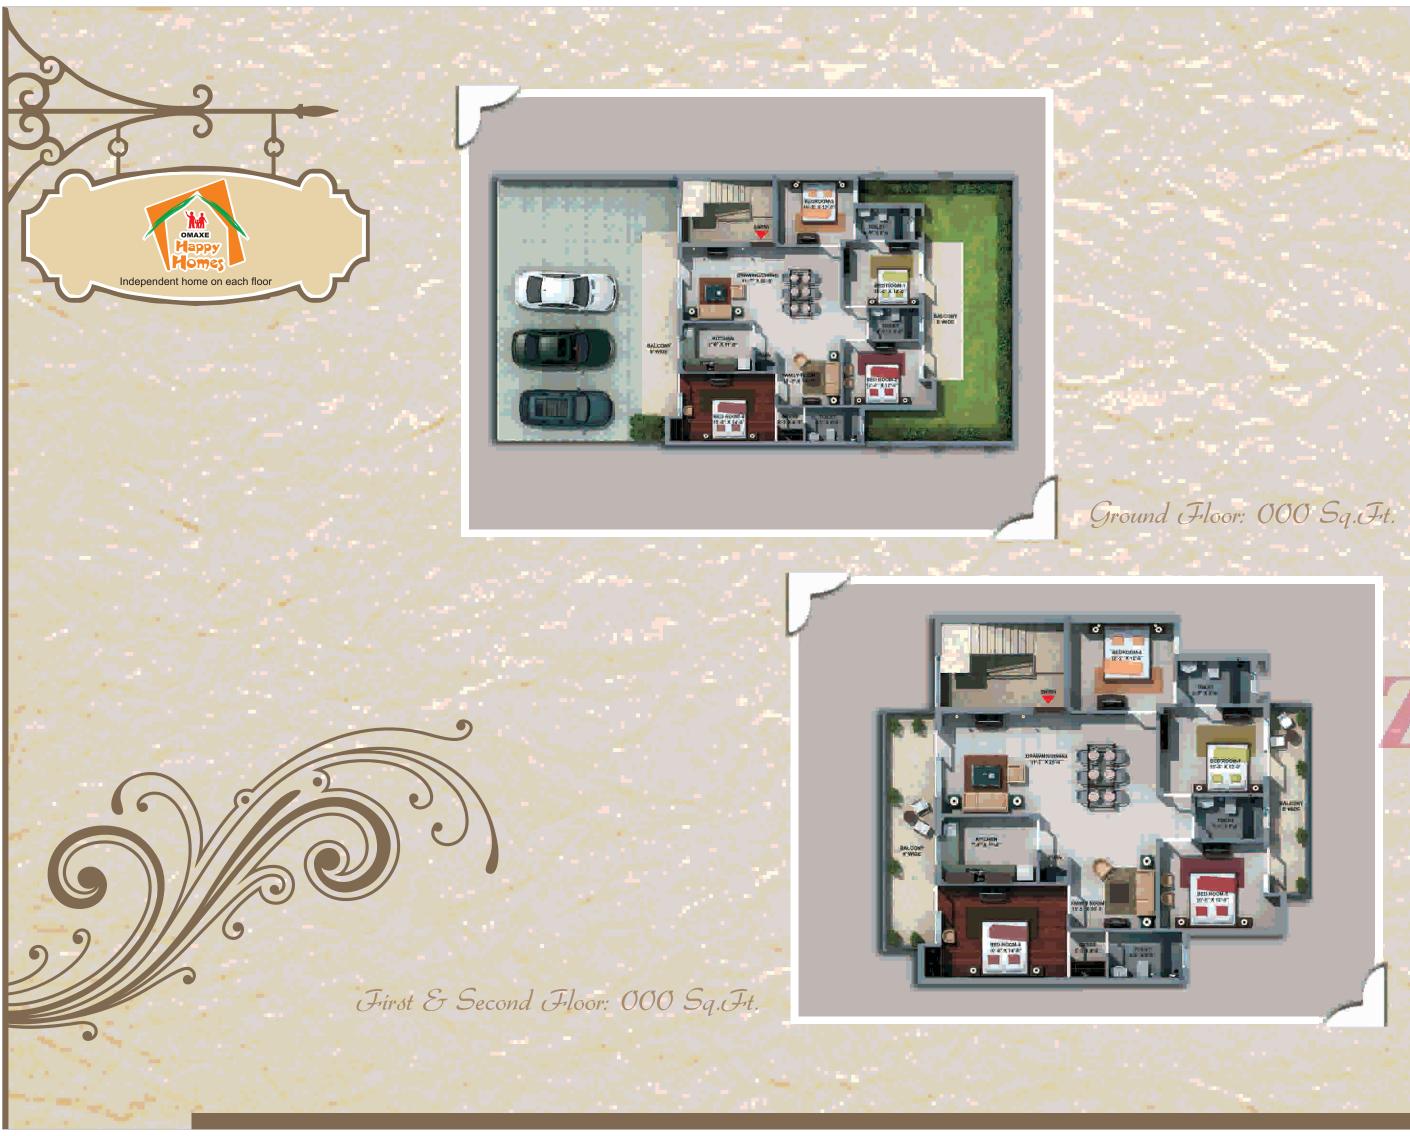

North Avenue II, a 3-bedroom apartment complex; is all ready to offer the most exclusive and refreshing lifestyle, in the vicinity of Delhi, covering an area of 15.33 acres.

The happiest place on earth is ready to be yours; your home at Happy Homes. This 3 & 4 bedroom Complex is affordable yet has a feel of luxurious living. This architectural masterpiece offers 3/4 bedrooms in G+2 structure in sizes 260 sq. yard, 320 sq. yard, 388 sq. yard, 538 sq. yard and 650 sq. yard. With its richly designed features, lots of open space, power backup, dedicated parking to name a few, Happy Homes is one address one would crave for.