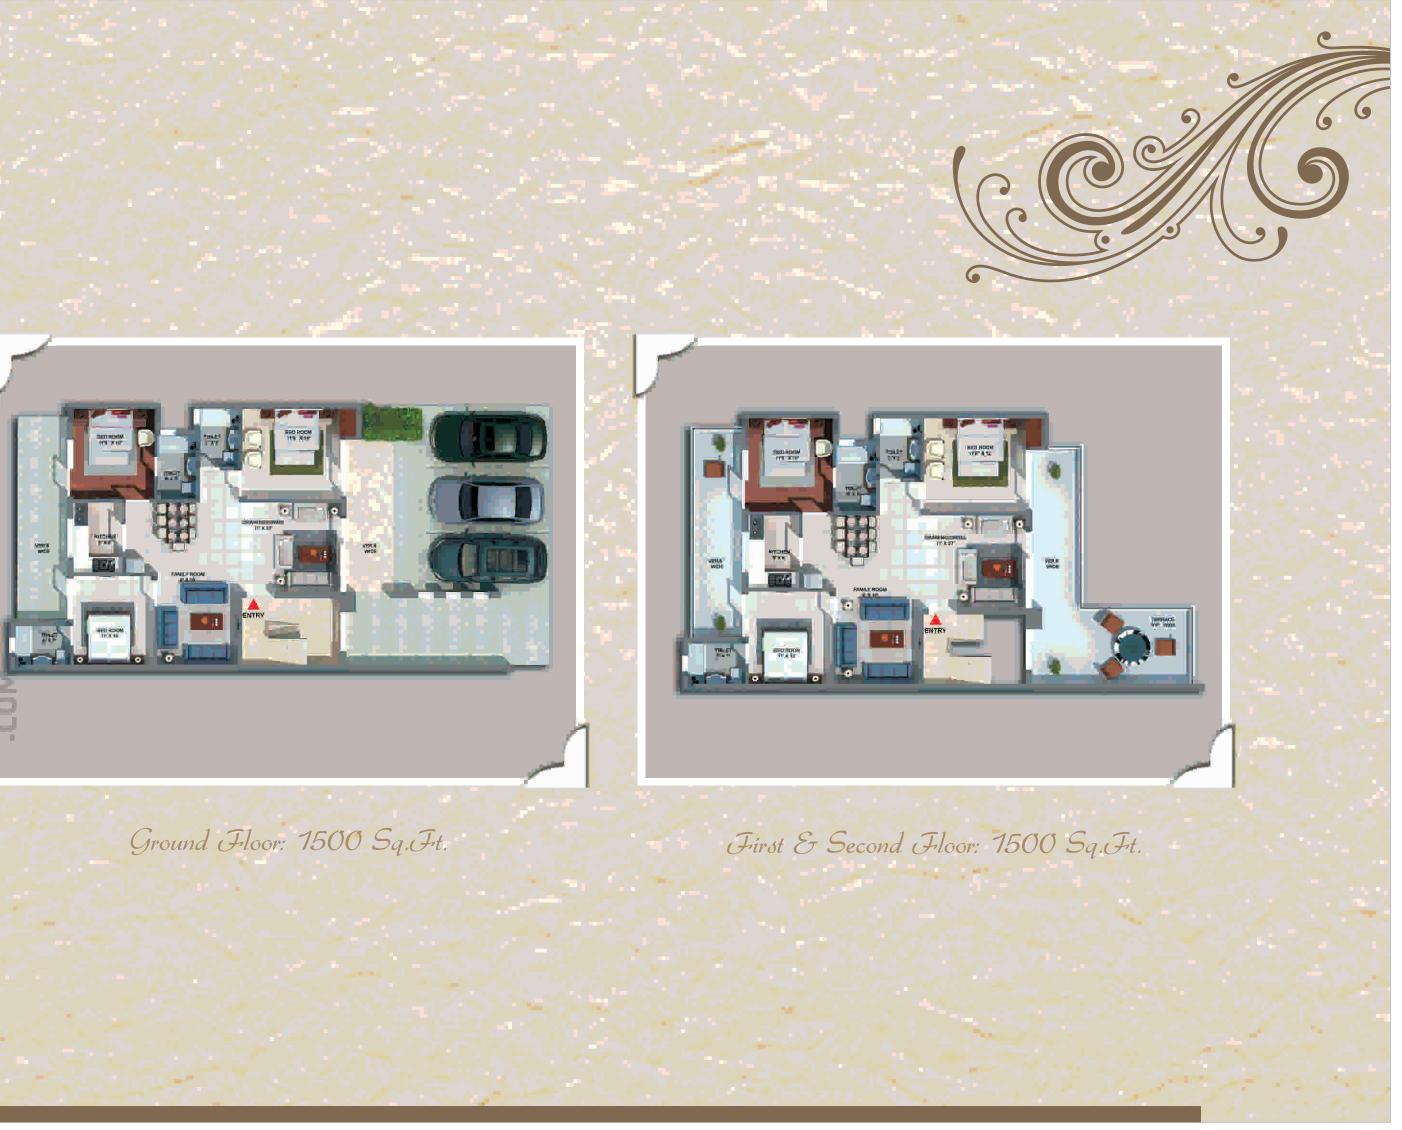

Don't worry. You'll be able to do it more often once you get yourself a home at The Royal Street.

Doyal is who lives like one. There are many things which have gone into making the Royal Street true to its name. Have a glance

- Hi-tech Security
- Drivate balconies with every floor
- City Club (Under Construction)
- Swimming Pool / Gym / Health Club
- Steam, Jacuzzi and Sauna
- Children's Play area
- Multipurpose hall
- Located just 8 kms from Delhi border
- Adjoining 250 acre CUTY PARK
- Reputed school like DDS, DAV & Sainik School in close proximity
- An industrially progressive location
- Excellent connectivity becoming even better with the upcoming KMD EHDRESSWAY and DELHJ MEJRO