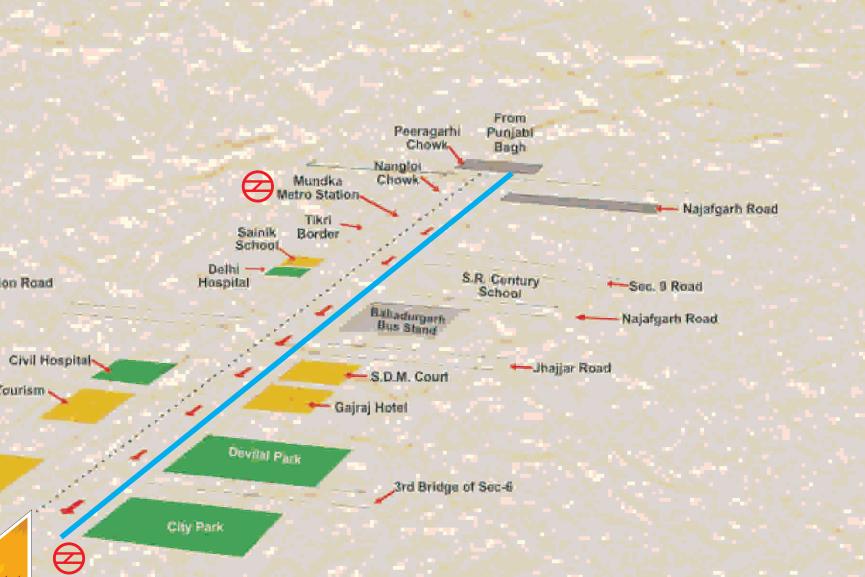

## Excellent connectivity

| Connaught Place -  | 45 kms  |
|--------------------|---------|
| Dunjabi Bagh -     | 26 kms  |
| Peeragarhi Chowk - | 20 kms  |
| Delhi Border -     | 8 kms   |
| Railway station -  | 5 kms   |
| Bus Stand -        | 5 kms   |
| Civil Hospital -   | 4 kms   |
| Delhi Hospital -   | 5.5 kms |
| Sainik School -    | 5 kms   |
| DAU School -       | 5 kms   |
| DDS School -       | 4 kms   |
| Gauriya Iourism -  | 3 kms   |
| Proposed Metro -   | 1 kms   |
|                    |         |