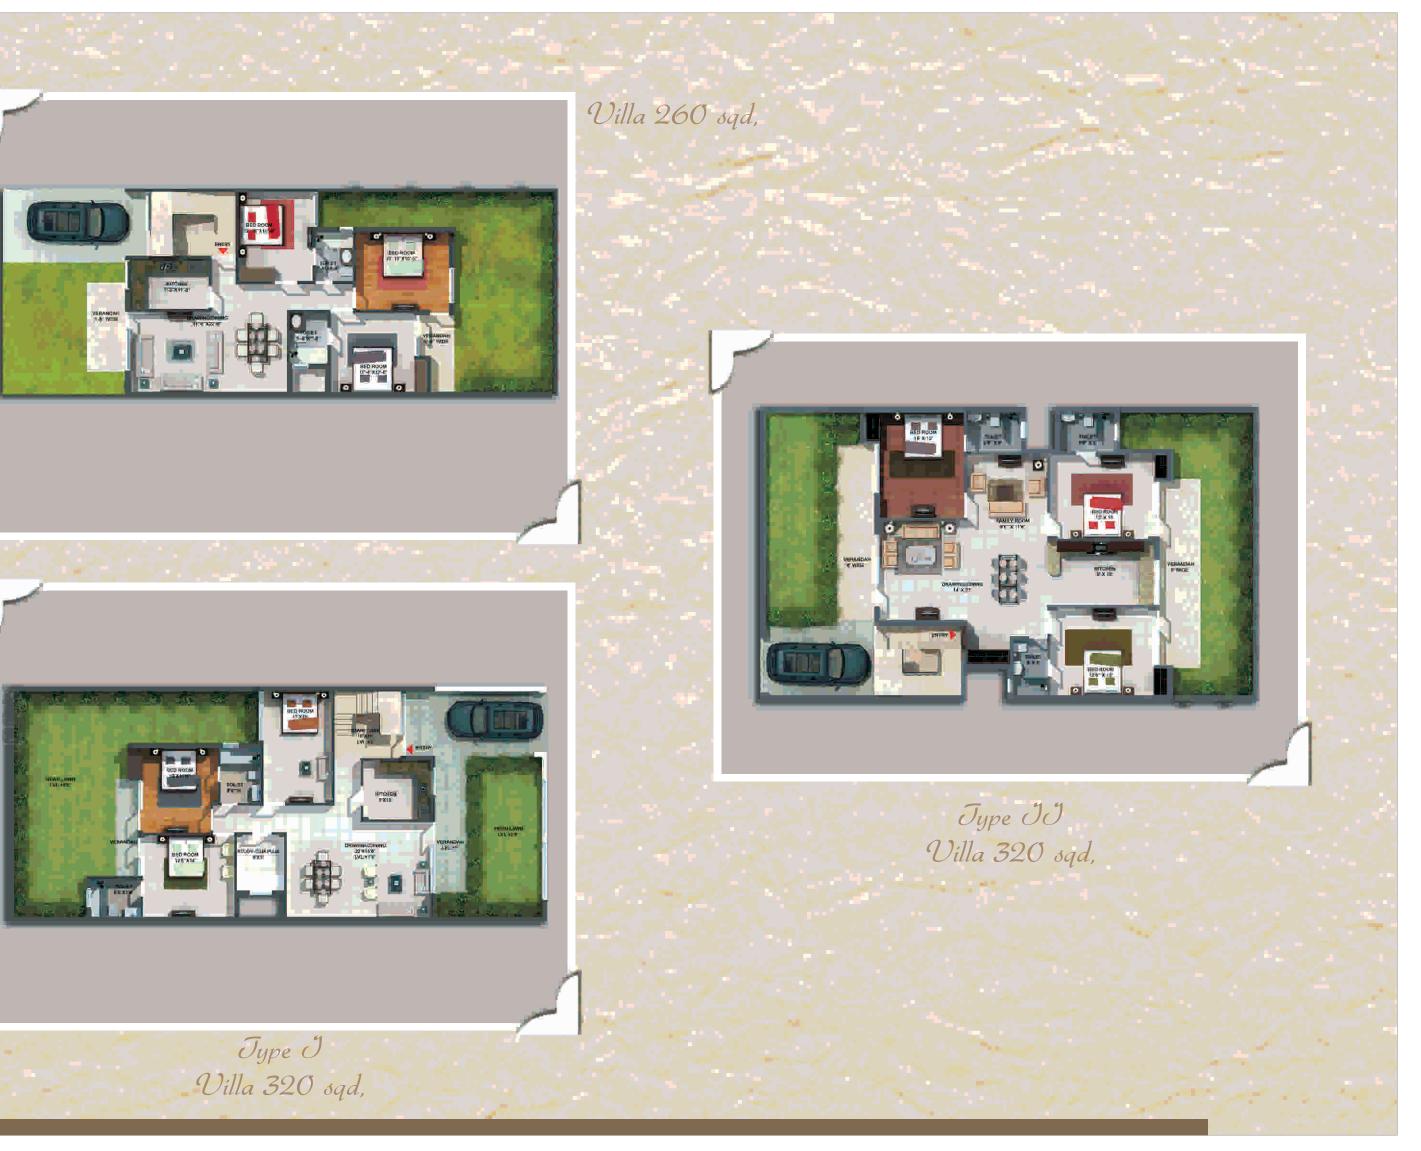

If words could define these homes, cozy, stunning and new-age villas, are the words which would paint a picture of The Villas for you. These villas are in the sizes of 260 sq yards and 320 sq yards, and are designed with modern architecture to allow for enough open space, building a healthy environment. Lots of green spaces around these villas will make these villas a peaceful place away from a hectic lifestyle.