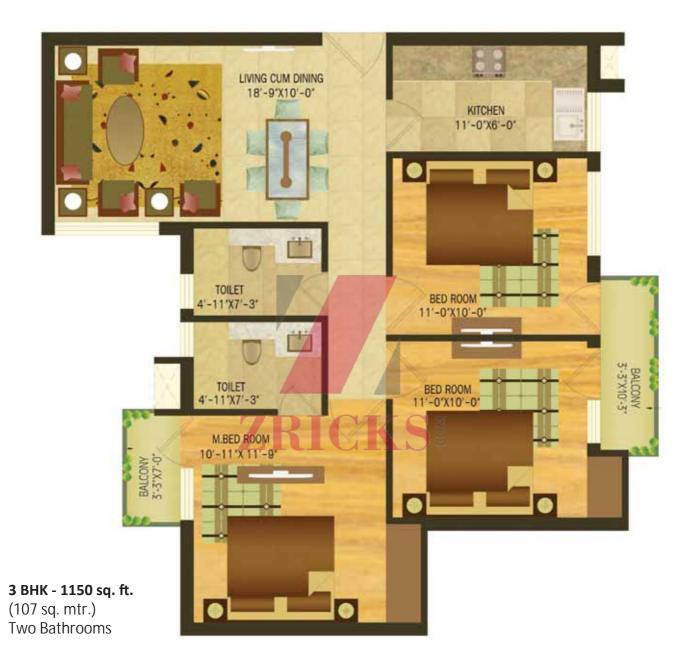

# **Ebony Greens - 1: Highlights**

- Families already residing
- 2BHK 1100 sq ft (102.20 sq.mtr.) & 3 BHK - 1375 sq ft (127.74 sq.mtr.)
- Club House, gymnasium, indoor games etc.
- Gated community living
- 24 hrs security, water supply and power back-up
- Allotted car parking slot ; parks with children play area ; wide & well lit metalled roads
- Pollution free environment ; large open spaces ; sewage treatment plant ; Rain Water Harvesting
- Professional maintenance agency JLL
- Contractor B L Kashyap & Sons Ltd.