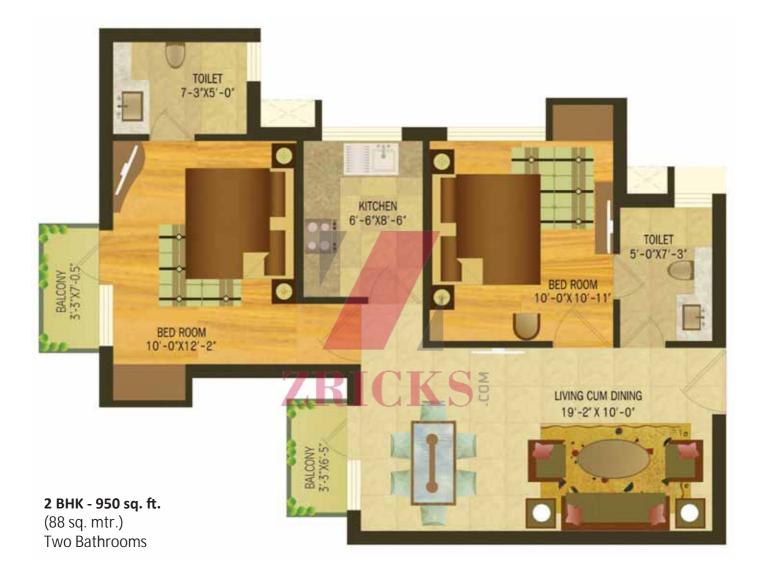

# **Ebony Greens - 1: Highlights**

- Families already residing
- 2BHK 1100 sq ft (102.20 sq.mtr.) & 3 BHK - 1375 sq ft (127.74 sq.mtr.)
- Club House, gymnasium, indoor games etc.
- Gated community living
- 24 hrs security, water supply and power back-up
- Allotted car parking slot ; parks with children play area ; wide & well lit metalled roads
- Pollution free environment ; large open spaces ; sewage treatment plant ; Rain Water Harvesting
- Professional maintenance agency JLL
- Contractor B L Kashyap & Sons Ltd.