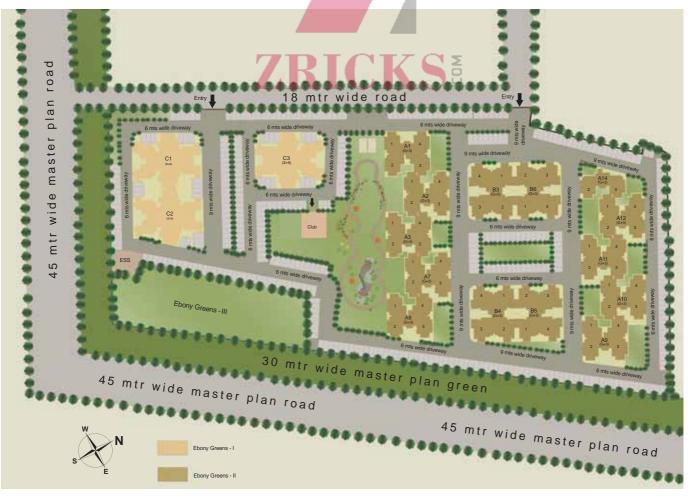

# Site layout Plan : Ebony Greens - Ph 1 (G+3) & Ph 2 (S+8)

Club House

Living Room

# **Ebony Greens - 1: Highlights**

- Families already residing
- 2BHK 1100 sq ft (102.20 sq.mtr.) & 3 BHK - 1375 sq ft (127.74 sq.mtr.)
- Club House, gymnasium, indoor games etc.
- Gated community living
- 24 hrs security, water supply and power back-up
- Allotted car parking slot ; parks with children play area ; wide & well lit metalled roads
- Pollution free environment ; large open spaces ; sewage treatment plant ; Rain Water Harvesting
- Professional maintenance agency JLL
- Contractor B L Kashyap & Sons Ltd.

# **Township Highlights**

- GDA approved Integrated Township (72.9 acres) with proposed schools, inter college, health care center, shopping arcades, police chowki, sub-post office etc.
- Reputed schools / colleges, hospitals & proposed metro station in close vicinity
- FDI funded project committed to quality construction and timely delivery