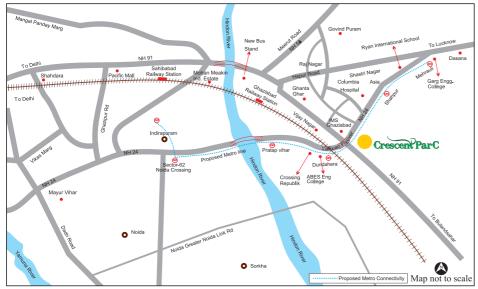

GURGAON | GHAZIABAD | AMRITSAR | CHENNAI | INDORE | PANVEL

## **Location map**



# **Ebony Greens - 1: Highlights**

- Families already residing
- 2BHK 1100 sq ft (102.20 sq.mtr.) & 3 BHK - 1375 sq ft (127.74 sq.mtr.)
- Club House, gymnasium, indoor games etc.
- Gated community living
- 24 hrs security, water supply and power back-up
- Allotted car parking slot ; parks with children play area ; wide & well lit metalled roads
- Pollution free environment ; large open spaces ; sewage treatment plant ; Rain Water Harvesting
- Professional maintenance agency JLL
- Contractor B L Kashyap & Sons Ltd.

# **Township Highlights**

- GDA approved Integrated Township (72.9 acres) with proposed schools, inter college, health care center, shopping arcades, police chowki, sub-post office etc.
- Reputed schools / colleges, hospitals & proposed metro station in close vicinity
- FDI