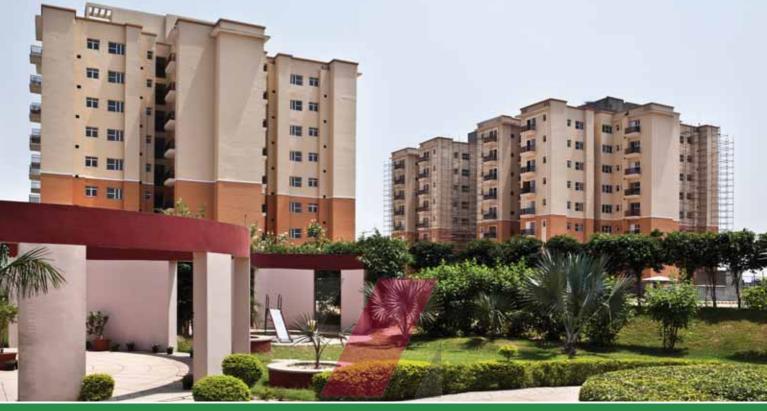

# **Ebony Greens - 1: Highlights**

- Families already residing
- 2BHK 1100 sq ft (102.20 sq.mtr.) & 3 BHK - 1375 sq ft (127.74 sq.mtr.)
- Club House, gymnasium, indoor games etc.
- Gated community living
- 24 hrs security, water supply and power back-up
- Allotted car parking slot ; parks with children play area ; wide & well lit metalled roads
- Pollution free environment ; large open spaces ; sewage treatment plant ; Rain Water Harvesting
- Professional maintenance agency JLL
- Contractor B L Kashyap & Sons Ltd.

# **Township Highlights**

- GDA approved Integrated Township (72.9 acres) with proposed schools, inter college, health care center, shopping arcades, police chowki, sub-post office etc.
- Reputed schools / colleges, hospitals & proposed metro station in close vicinity
- FDI funded project committed to quality construction and timely delivery

# Site layout Plan : Ebony Greens - Ph 1 (G+3) & Ph 2 (S+8)

Club House

Living Room