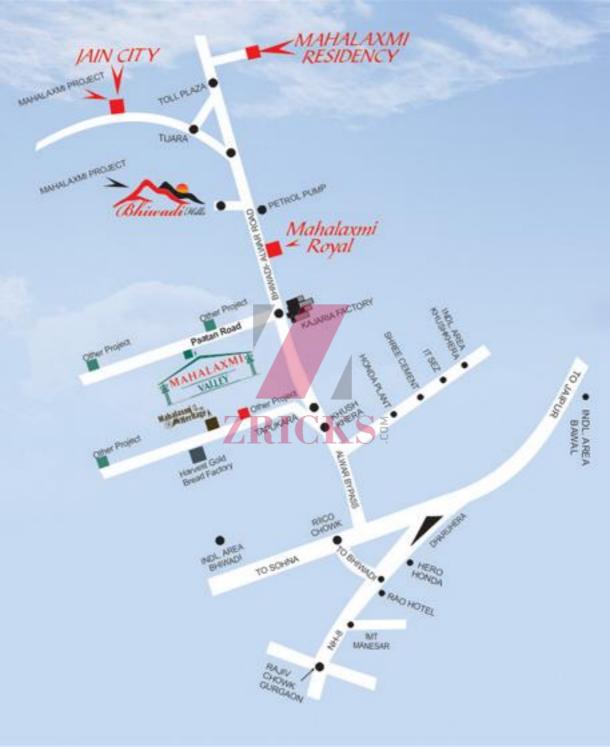

every individual has a different dream...



amazing how we have accommodated them all into one home

is characterized by unmatched features and facilities. The view from the project brings to life the cheers and joy of celebrating life. Mahalaxmi Valley is a promise of joys unlimited with nature flowing abundantly into the landscape design. The project is away from the hustle and bustle of metros yet closer to all the basic facilities and amenities. Reaching workplace, schools, hospitals or the main market is a matter of minutes.





Attractive wide Roads

Electrical Supply

Water Supply

Landscape Parks & Gardens

Street Lighting

Sewage Facility

Excellent Location

Pollution Free Environment

Maintenance & Security Services

Club House with multiple amenities and facilities