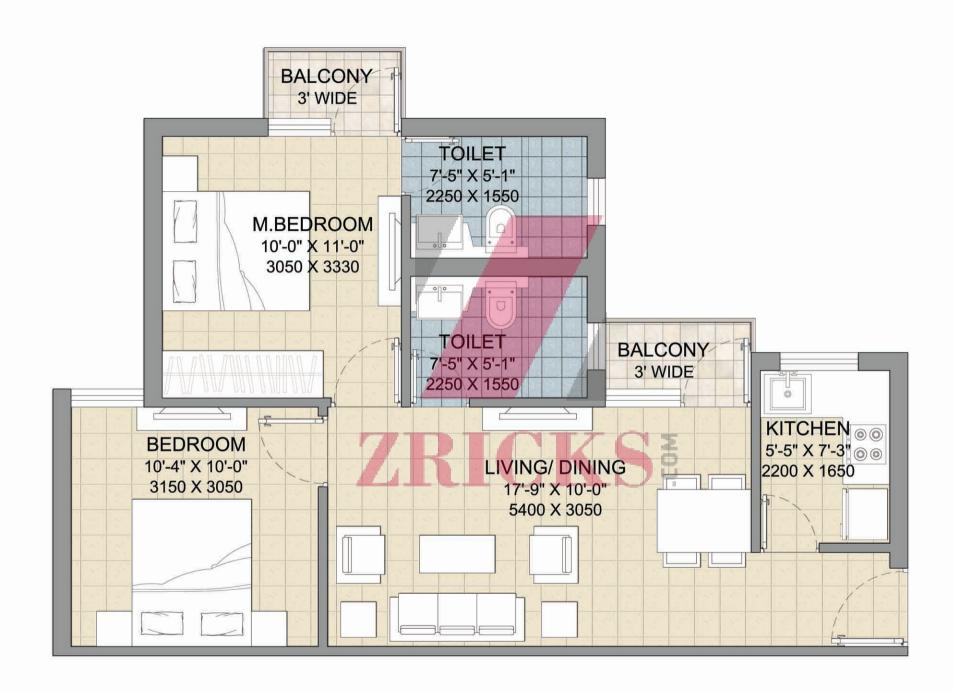

|
| Bed Rooms   | Flooring: | IPS / Mosaic.                                                    |
|             | Walls:    | Plaster finished with dry distemper.                             |
|             | Windows:  | MS box section.                                                  |
|             | Doors:    | MS box section frame along with flush doors.                     |
| Kitchen     |           | Kotah stone counter. Provision of cold water supply.             |
| Toilets     |           | Aesthetic tiles on walls and floors as per architectural design. |
|             | 7         | Provision of cold water supply.                                  |
| Staircase   |           | Treads finished in IPS / Mosaic.                                 |





## UNIT PLAN 2 BHK TYPE- A



SALE AREA 860 SQ FT

## UNIT PLAN 2 BHK TYPE-B



SALE AREA 860 SQ FT

## UNIT PLAN 2 BHK TYPE- C



SALE AREA 860 SQ FT