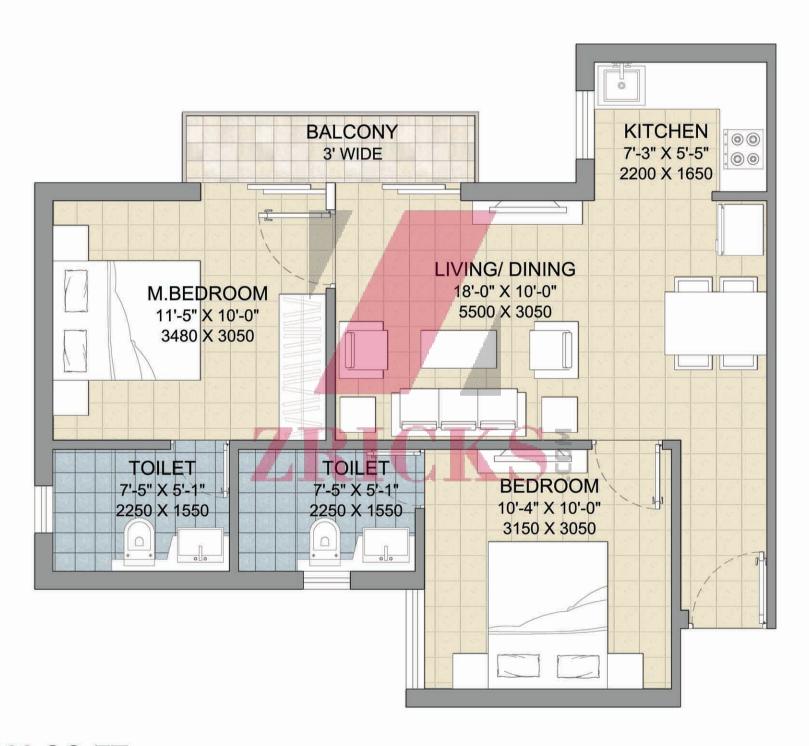

|
|             | Walls:    | Plaster finished with dry distemper.                             |
|             | Windows:  | MS box section.                                                  |
|             | Doors:    | MS box section frame along with flush doors.                     |
| Kitchen     |           | Kotah stone counter. Provision of cold water supply.             |
| Toilets     |           | Aesthetic tiles on walls and floors as per architectural design. |
|             | 7         | Provision of cold water supply.                                  |
| Staircase   |           | Treads finished in IPS / Mosaic.                                 |





## UNIT PLAN 2 BHK TYPE- A



SALE AREA 860 SQ FT

## UNIT PLAN 2 BHK TYPE-B



SALE AREA 860 SQ FT

## UNIT PLAN 2 BHK TYPE- C



SALE AREA 860 SQ FT