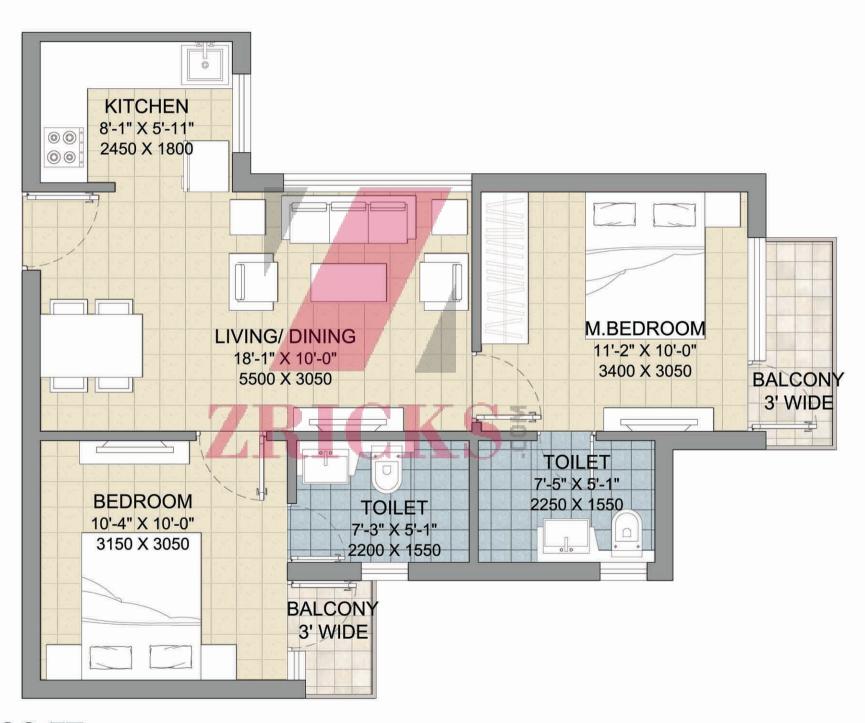

|             | Walls:    | Plaster finished with dry distemper.                             |
|             | Windows:  | MS box section.                                                  |
|             | Doors:    | MS box section frame along with flush doors.                     |
| Kitchen     |           | Kotah stone counter. Provision of cold water supply.             |
| Toilets     |           | Aesthetic tiles on walls and floors as per architectural design. |
|             | 7         | Provision of cold water supply.                                  |
| Staircase   |           | Treads finished in IPS / Mosaic.                                 |





## UNIT PLAN 2 BHK TYPE- A



SALE AREA 860 SQ FT

## UNIT PLAN 2 BHK TYPE-B



SALE AREA 860 SQ FT

## UNIT PLAN 2 BHK TYPE- C



SALE AREA 860 SQ FT