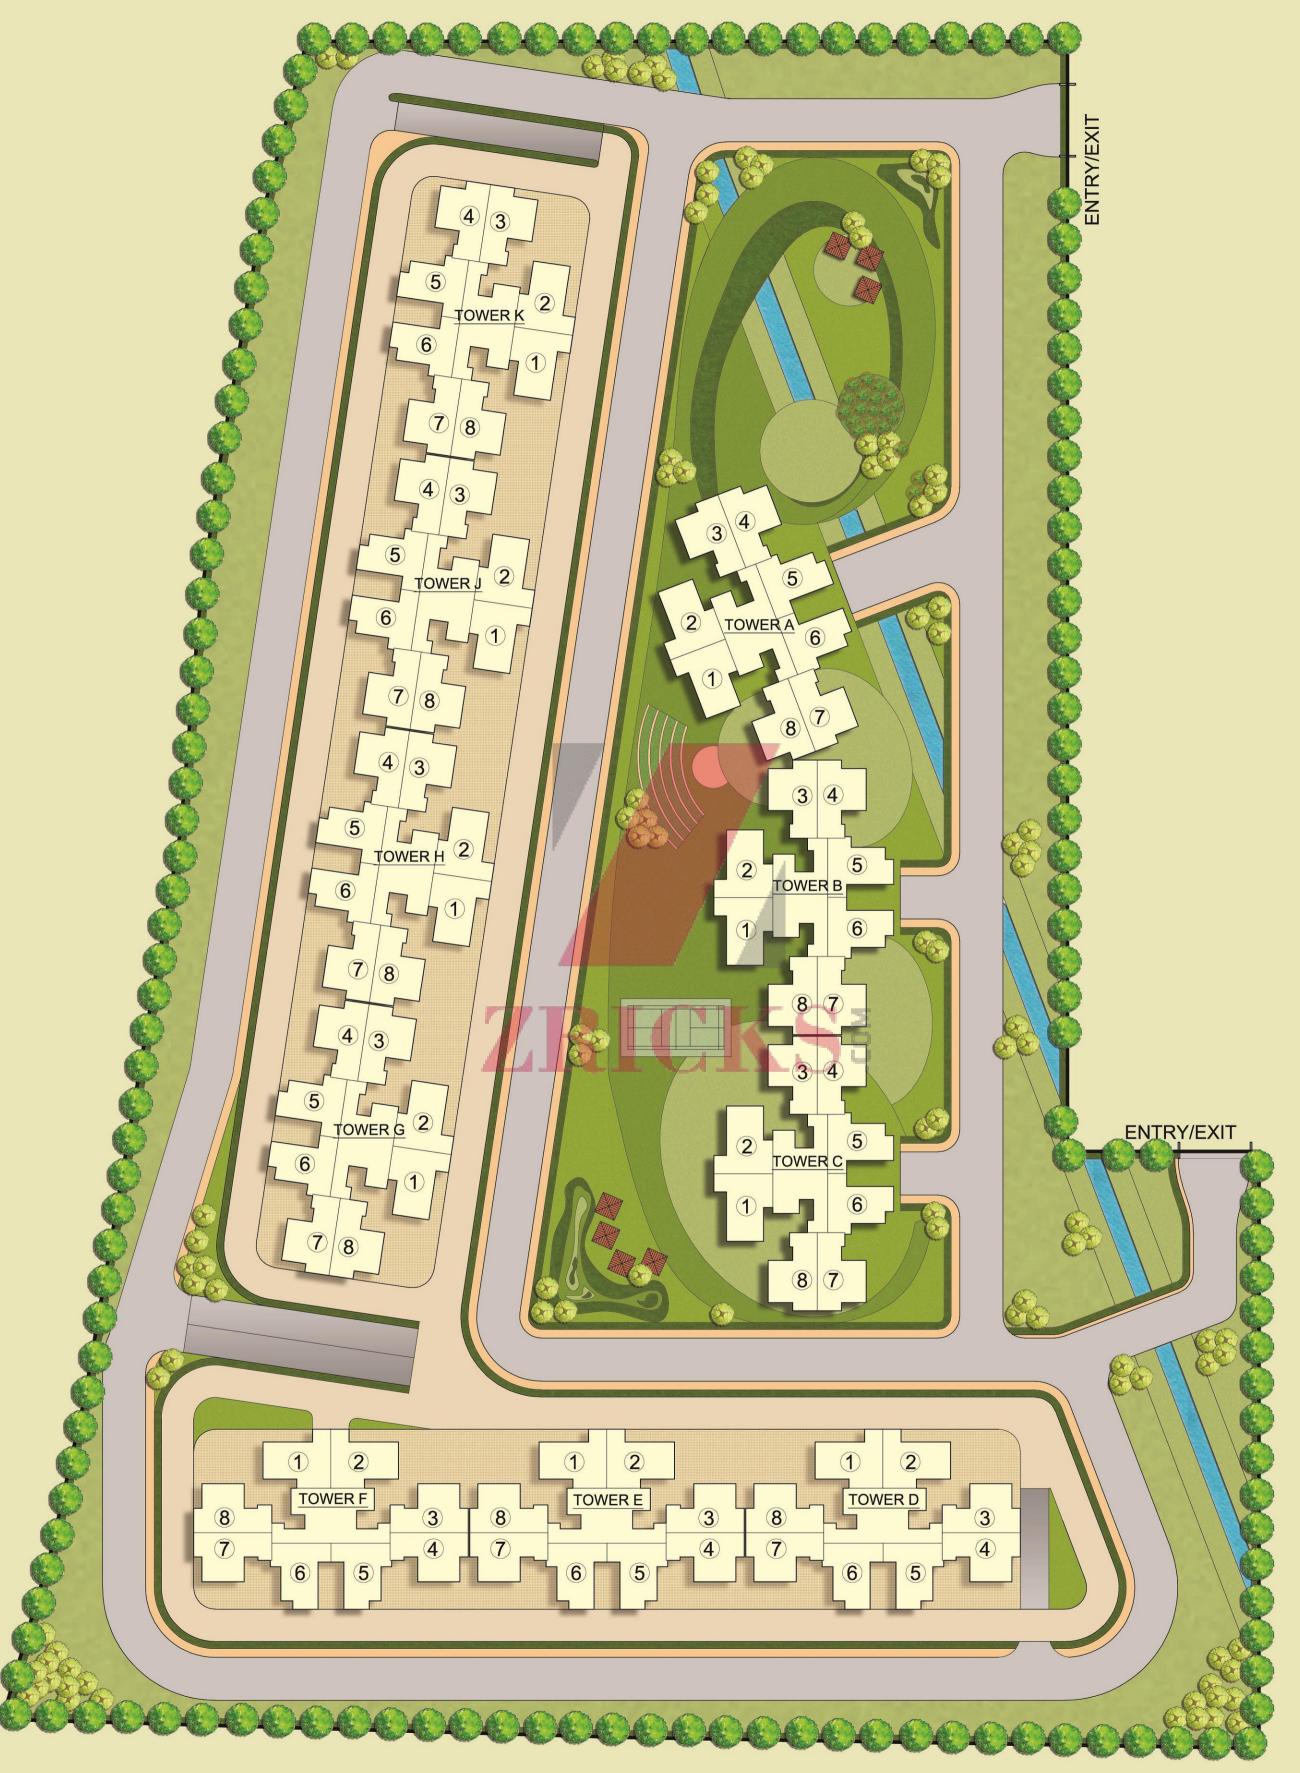

ith flush doors.                     |
| Bed Rooms   | Flooring: | IPS / Mosaic.                                                    |
|             | Walls:    | Plaster finished with dry distemper.                             |
|             | Windows:  | MS box section.                                                  |
|             | Doors:    | MS box section frame along with flush doors.                     |
| Kitchen     |           | Kotah stone counter. Provision of cold water supply.             |
| Toilets     |           | Aesthetic tiles on walls and floors as per architectural design. |
|             | 7         | Provision of cold water supply.                                  |
| Staircase   |           | Treads finished in IPS / Mosaic.                                 |





## UNIT PLAN 2 BHK TYPE- A



SALE AREA 860 SQ FT

## UNIT PLAN 2 BHK TYPE-B



SALE AREA 860 SQ FT

## UNIT PLAN 2 BHK TYPE- C



SALE AREA 860 SQ FT