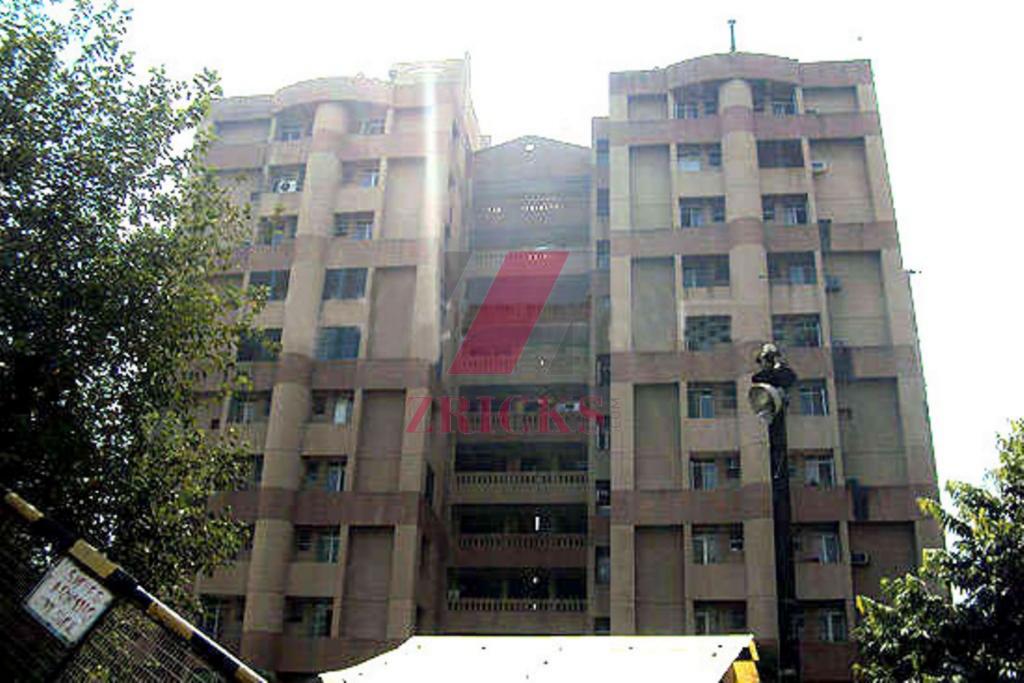

Witness Like

Shipra Apartments

ZRICKS

# Specification

# Wall Finish

Internal – Living/dining: Painted in pleasing shades of oil bound distemper paint

Servant Room: White washed walls

External: Combination of stone & textured paint finish

Floorings

Living/dining: Vitrified tiles with wooden skirting

Bedrooms: Laminated wooden flooring

Servant's Room : Ceramic tiles

# Kitchen

Flooring: Ceramic tiles

Dado: Ceramic tiles above working platform, rest is oil bound distemper paint Platform: Granite counter with stainless steel sink, drain board and CP fittings

# Toilets

Dado: Select ceramic tile sup to 7ft. high Flooring: Ceramic tiles/ granite/ marble

Fittings: Granite/marble counter, white sanitary fixtures with CP fittings

# Internal Doors

Conduit copper Electrical wirin