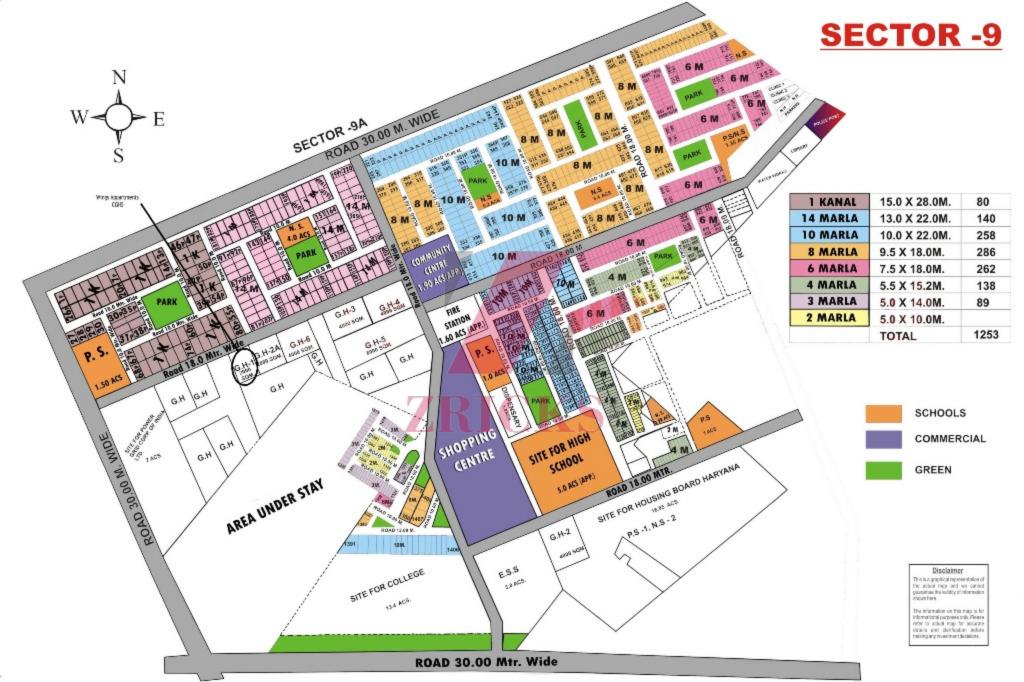

# SFT THE WINGS CO-OPERATIVE GROUP HOUSING SOCIETY LTD. (WINGS APPARTMENTS) PLOT No-6H-1, SECTOR-9 GURGAON

Specifications