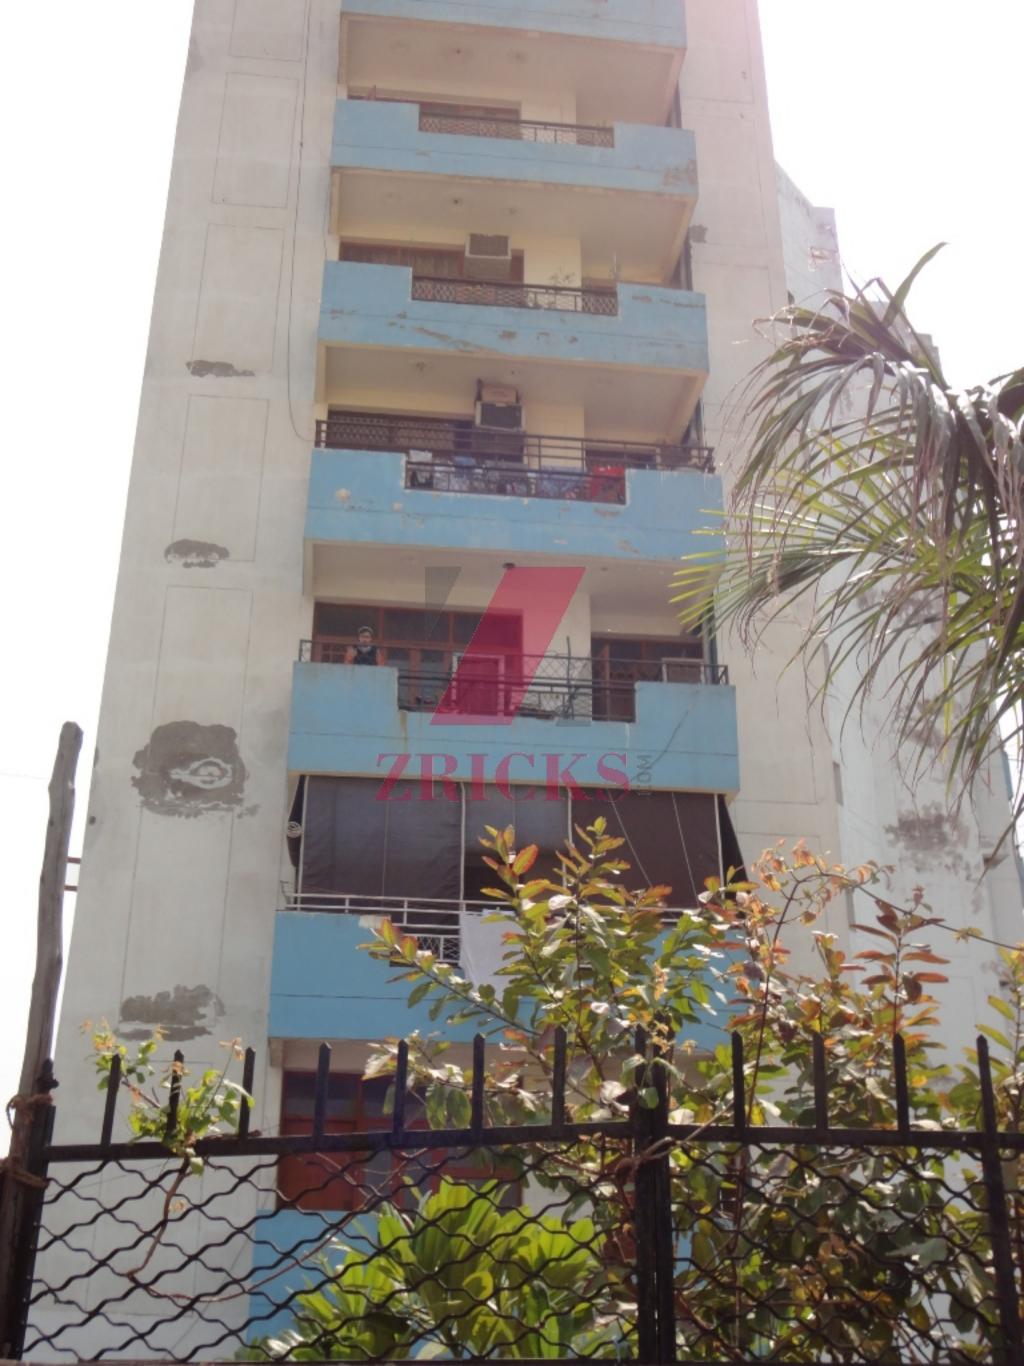

# SFT THE WINGS CO-OPERATIVE GROUP HOUSING SOCIETY LTD. (WINGS APPARTMENTS) PLOT No-6H-1, SECTOR-9 GURGAON

Specifications

# Wall finish

Internal - Living/dining : Painted in pleasing shades of oil bound distemper paint Servant room : White washed walls External : Combination of stone & textured paint finish

#### Floorings

Living/dining : Vitrified tiles with wooden skirting Bedrooms : Laminated wooden flooring Servant's room : Ceramic tiles