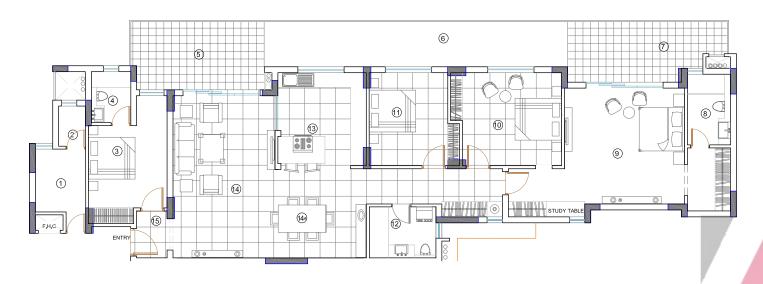

Zen Pocket Garden

ZRICK

FLOOR PLANS

4 BHK UNIT

INDEX 1 Utility 6'-5" 8'-0" 2 Utility WC 3'-5" 5'-1" 10'-0" 10'-6" 3 Guest Bedroom 4 Guest Bed Toilet 5'-0" 6'-6" 5 Verandah 20'-5" 7'-9" 6 Pocket Garden 38'-8" 5'-11" 7 Verandah 17'-2" 8'-9" 8 Master Toilet - Dress 5'-6" 17'-5" 9 Master Bedroom 15'-3" 14'-9" 10 Kids Bedroom 12'-8" 12'-0" 11 Parents Bedroom 10'-0" 12'-0" 12 Common Toilet 8'-6" 6'-6" 13 Kitchen 11'-3" 12'-0" 14 Living Room 13'-0" 20'-8" 24'-8" 11'-4" 14a Dining 15 Entrance Lobby 4'-0" 6'-0"

TYPE APARTMENT SIZE BALCONY TOTAL AREA (in sft)

4 BHK 1882 521 2637

3 BHK + STORE UNIT

| NDEX |                      |        |          |  |  |  |
|------|----------------------|--------|----------|--|--|--|
|      | Utility              | 6'-5"  | 7'-2"    |  |  |  |
|      | Utility WC           | 3'-7"  | 5'-9"    |  |  |  |
| 3    | Guest Bedroom        | 10'-0" | 10'-6"   |  |  |  |
|      | Guest Bed Toilet     | 4'-6"  | 6'-6"    |  |  |  |
| ,    | Verandah             | 14'-6" | 8'-1"    |  |  |  |
| ;    | Pocket Garden        | 24'-0" | 5'-11"   |  |  |  |
| ,    | Verandah             | 16'-11 | " 7'-11" |  |  |  |
| 3    | Master Toilet- Dress | 5'-6"  | 16'-10"  |  |  |  |
| )    | Master Bedroom       | 11'-3" | 13'-4"   |  |  |  |
| 0    | Parents Bedroom      | 11'-0" | 11'-1"   |  |  |  |
| 1    | Common Toilet        | 8'-0"  | 5'-6"    |  |  |  |
| 2    | Kitchen              | 10'-6" | 11'-1"   |  |  |  |
| 3    | Living Room          | 11'-6" | 19'-2"   |  |  |  |
| За   | Dining               | 20'-5" | 9'-11"   |  |  |  |
| 4    | Entrance Lobby       | 4'-6"  | 6'-0"    |  |  |  |