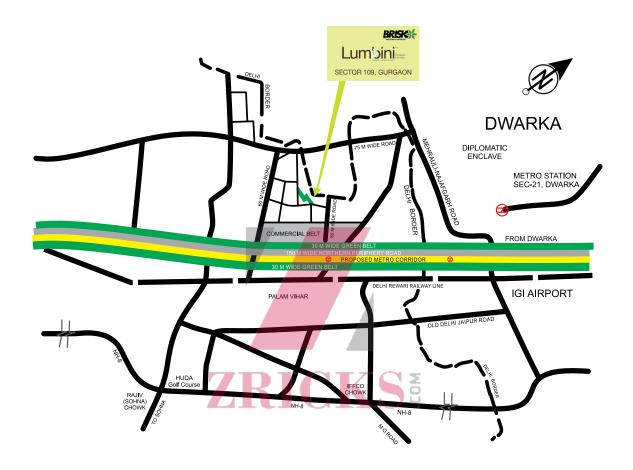

Lumbini is inspired by the evergreen birthplace of Buddha and a yearning to lead a balanced lifestyle. The long open balconies and intelligent architecture give you ample space to come closer to your spiritual self and experience calm like never before. Located at one of the most envied locations, barely minutes from the Gurgaon – Delhi border, Lumbini Terrace Homes is a unique residential offering by the much experienced multifaceted Brisk Group.

# Living in Beauty

They say a thing of beauty is joy forever. And forever is here

Sector 109, on the spacious upcoming eight-lane 150 mtrs wide Dwarka-Gurgaon Expressway, barely minutes from IGI airport, is one of the most sought after addresses' in Delhi-NCR. This nature's bounty, Lumbini is complmented with a forest like experience, testimony to the fact that true blessedness is to live a life surrounded by beauty.