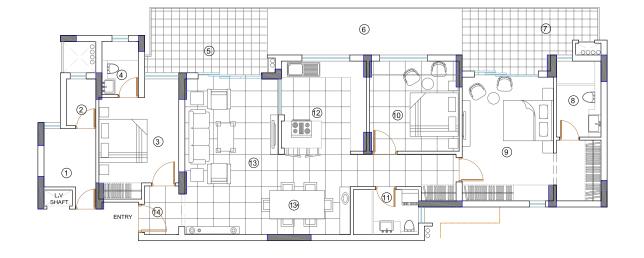

Zen Pocket Garden

ZRICK

FLOOR PLANS

4 BHK UNIT

INDEX 1 Utility 6'-5" 8'-0" 2 Utility WC 3'-5" 5'-1" 10'-0" 10'-6" 3 Guest Bedroom 4 Guest Bed Toilet 5'-0" 6'-6" 5 Verandah 20'-5" 7'-9" 6 Pocket Garden 38'-8" 5'-11" 7 Verandah 17'-2" 8'-9" 8 Master Toilet - Dress 5'-6" 17'-5" 9 Master Bedroom 15'-3" 14'-9" 10 Kids Bedroom 12'-8" 12'-0" 11 Parents Bedroom 10'-0" 12'-0" 12 Common Toilet 8'-6" 6'-6" 13 Kitchen 11'-3" 12'-0" 14 Living Room 13'-0" 20'-8" 24'-8" 11'-4" 14a Dining 15 Entrance Lobby 4'-0" 6'-0"

TYPE APARTMENT SIZE BALCONY TOTAL AREA (in sft)

4 BHK 1882 521 2637

3 BHK + STORE UNIT

| NDEX |                      |        |          |  |  |  |
|------|----------------------|--------|----------|--|--|--|
|      | Utility              | 6'-5"  | 7'-2"    |  |  |  |
|      | Utility WC           | 3'-7"  | 5'-9"    |  |  |  |
| 3    | Guest Bedroom        | 10'-0" | 10'-6"   |  |  |  |
|      | Guest Bed Toilet     | 4'-6"  | 6'-6"    |  |  |  |
| ,    | Verandah             | 14'-6" | 8'-1"    |  |  |  |
| ;    | Pocket Garden        | 24'-0" | 5'-11"   |  |  |  |
| ,    | Verandah             | 16'-11 | " 7'-11" |  |  |  |
| 3    | Master Toilet- Dress | 5'-6"  | 16'-10"  |  |  |  |
| )    | Master Bedroom       | 11'-3" | 13'-4"   |  |  |  |
| 0    | Parents Bedroom      | 11'-0" | 11'-1"   |  |  |  |
| 1    | Common Toilet        | 8'-0"  | 5'-6"    |  |  |  |
| 2    | Kitchen              | 10'-6" | 11'-1"   |  |  |  |
| 3    | Living Room          | 11'-6" | 19'-2"   |  |  |  |
| За   | Dining               | 20'-5" | 9'-11"   |  |  |  |
| 4    | Entrance Lobby       | 4'-6"  | 6'-0"    |  |  |  |