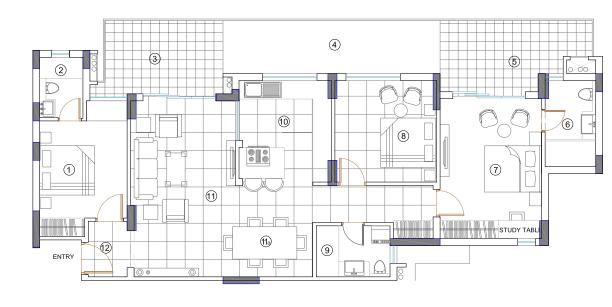

| TYPE          | APARTMENT SIZE | BALCONY<br>(in sft) | TOTAL AREA<br>(in sft) |
|---------------|----------------|---------------------|------------------------|
| 3 BHK + STORE | 1410           | 380                 | 2022                   |

#### 3 BHK UNIT

| INDEX |                   |         |        |  |  |
|-------|-------------------|---------|--------|--|--|
| 1     | Guest Bedroom     | 9'-6"   | 10'-6" |  |  |
| 2     | Guest Bed Toilet  | 4'-8"   | 6'-6"  |  |  |
| 3     | Verandah          | 12'-11" | 8'-1"  |  |  |
| 4     | Pocket Garden     | 23'-6"  | 5'-11" |  |  |
| 5     | Verandah          | 16'-8"  | 7'-11" |  |  |
| 6     | Master Bed Toilet | 5'-6"   | 9'-4"  |  |  |
| 7     | Master Bedroom    | 13'-2"  | 11'-0" |  |  |
| 8     | Parents Bedroom   | 11'-0"  | 11'-0" |  |  |
| 9     | Common Toilet     | 8'-0"   | 5'-6"  |  |  |
| 10    | Kitchen           | 10'-0"  | 11'-0" |  |  |
| 11    | Living Room       | 11'-5"  | 19'-1" |  |  |
| 11a   | Dining            | 19'-4"  | 9'-11" |  |  |
| 12    | Entrance Lobby    | 4'-3"   | 6'-0"  |  |  |