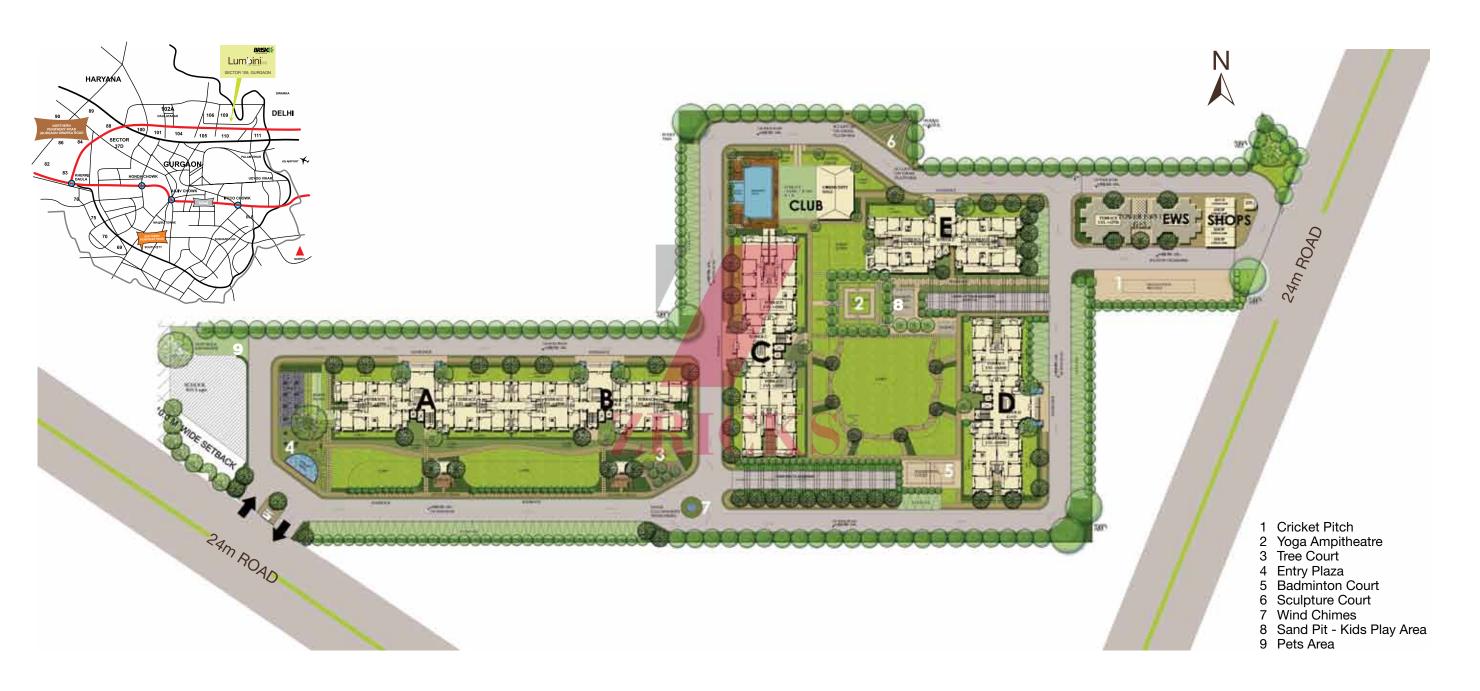

# Living in Beauty

They say a thing of beauty is joy forever. And forever is here

Sector 109, on the spacious upcoming eight-lane 150 mtrs wide Dwarka-Gurgaon Expressway, barely minutes from IGI airport, is one of the most sought after addresses' in Delhi-NCR. This nature's bounty, Lumbini is complmented with a forest like experience, testimony to the fact that true blessedness is to live a life surrounded by beauty.

# Playfulness

If you lost the child in you, there would never be a new thing to experience

Lumbini gives you many of those wonderful childhood moments with an array of amenities for your playful self.

Jogging Track • Cricket Pitch • Badmintton Courts • Swimming Pool

Utility Shopping • Play School • Pets Area • Kids Play Area

## Healthy Living

- Fully Loaded Fitness Gym
- Spa Facilities
- Yoga Amphitheater
- Multipurpose Hall
- Jogging Track
- Cricket Pitch and Badminton Courts
- Swimming Pool
- Green Terraces / Pocket Garden

### Safety

- Child Safe Balconies with Higher Parapets
- Access Control
- Security Guards
- CCTV
- 24x7 Power Back-up

#### Family and Comminuty

- Kids Play Area Sandpit and Swings
- Shopping Plaza
- Pets Area
- Community Green
- Play School
- Club House
- Terrace Lawns
- Servants Quarters
- High Speed Lifts Water Recycling
- Water Harvesting