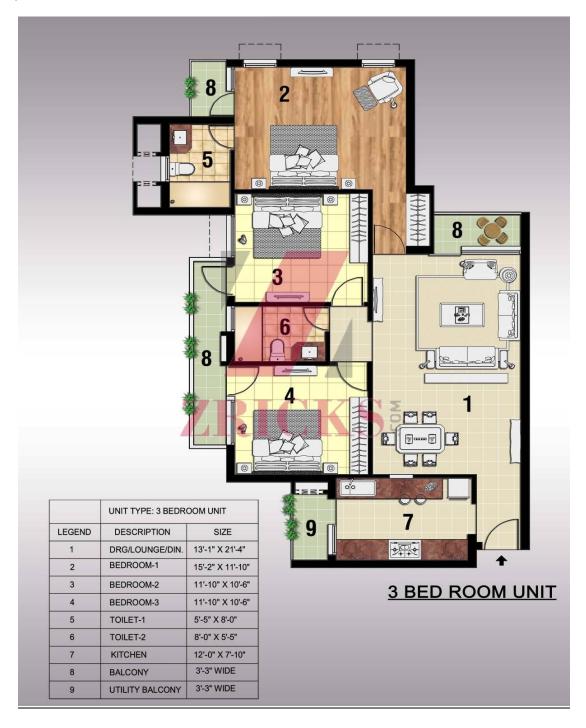

## **BRIEF FOR CRESCENT RESIDENCES**









## **ANNEXURE - 1**









## ANNEXURE - 2

## **Master Plan Sushant Megapolis**



# Crescent Residences Site Plan







## **ANNEXURE - 3**

## Cluster Plan of Tower A & I







## **Unit Layout Of 3 BHK Unit**









Club



**Night View of Crescent Residences** 





## **Location Map**

## **ANNEXURE - 4**







## **ANNEXURE - 6**

## **SPECIFICATIONS**

| SPECIFICATIONS         |                    |                                                               |
|------------------------|--------------------|---------------------------------------------------------------|
| STRUCTURE              |                    | Framed structure confirming to BIS seismic codes with         |
|                        |                    | brick/block masonry filler walls                              |
| Floor Finishes         | Living / Dining    | Vitrified Tiles                                               |
|                        | Master Bedroom     | Laminated Wooden Flooring