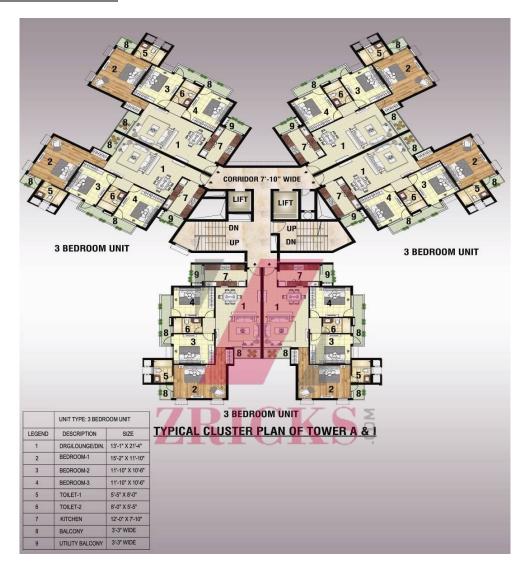

## **BRIEF FOR CRESCENT RESIDENCES**









## **ANNEXURE - 1**









## ANNEXURE - 2

## **Master Plan Sushant Megapolis**



# Crescent Residences Site Plan







## **ANNEXURE - 3**

## Cluster Plan of Tower A & I







## **Unit Layout Of 3 BHK Unit**









Club



**Night View of Crescent Residences** 





## **Location Map**

## **ANNEXURE - 4**







## **ANNEXURE - 6**

## **SPECIFICATIONS**

| SPECIFICATIONS         |                    |                                                               |
|------------------------|--------------------|---------------------------------------------------------------|
| STRUCTURE              |                    | Framed structure confirming to BIS seismic codes with         |
|                        |                    | brick/block masonry filler walls                              |
| Floor Finishes         | Living / Dining    | Vitrified Tiles                                               |
|                        | Master Bedroom     |