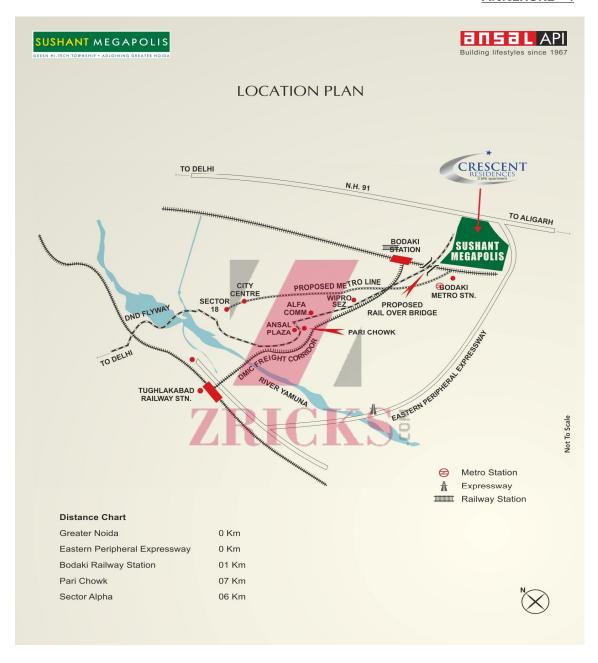

## **BRIEF FOR CRESCENT RESIDENCES**









## **ANNEXURE - 1**









## ANNEXURE - 2

## **Master Plan Sushant Megapolis**



# Crescent Residences Site Plan







## **ANNEXURE - 3**

## Cluster Plan of Tower A & I







## **Unit Layout Of 3 BHK Unit**









Club



**Night View of Crescent Residences** 





## **Location Map**

## **ANNEXURE - 4**







## **ANNEXURE - 6**

## **SPECIFICATIONS**

| SPECIFICATIONS         |                    |                                                               |
|------------------------|--------------------|---------------------------------------------------------------|
| STRUCTURE              |                    | Framed structure confirming to BIS seismic codes with         |
|                        |                    | brick/block masonry filler walls                              |
| Floor Finishes         | Living / Dining    | Vitrified Tiles                                               |
|                        | Master Bedroom     | Laminated Wooden Flooring                                     |
|                        | Bedroom            | Vitrified Tiles