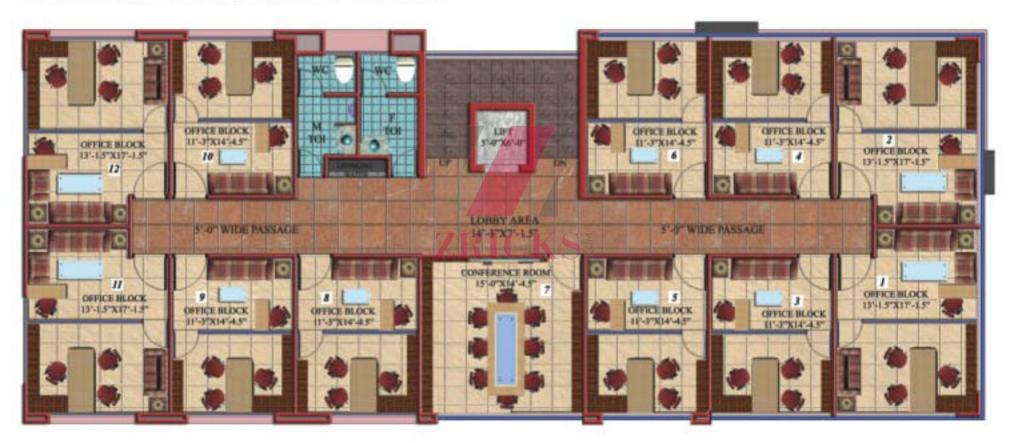

# **GROUND FLOOR PLAN**



## FIRST FLOOR PLAN



# SECOND FLOOR PLAN



## THIRD FLOOR PLAN



#### PRIME LOCATION Shri Ram drive from Vaishali Metro Station • 10 min. • 15 min. Business drive from Anand Vihar ISBT • 25 min. drive from Connaught Place Centre • 40 min. drive from Meerut and Hapur Shri Ram Residency Edisting Houses 12 M Road Existing Houses & Vasundhara Commercial Existing Houses Sector 3 Atal Chowk 45 Mtr Road Jaipuria's Existing Housing International 4 UP Societies Aavas Vikas 18 Mtr Road Parishad Office Mewar Institute Sector 4B, GH-1 45 Mtr Road Existing Houses Vaishali Map not to Scale Flyover Mohan Nagar Sabii Mandi 11 10 Kaushambi Dabur Bikanerwala Chowk GHAZIPUR ROAD Anand Vihar ISBT NOIDA Akshardham Temple