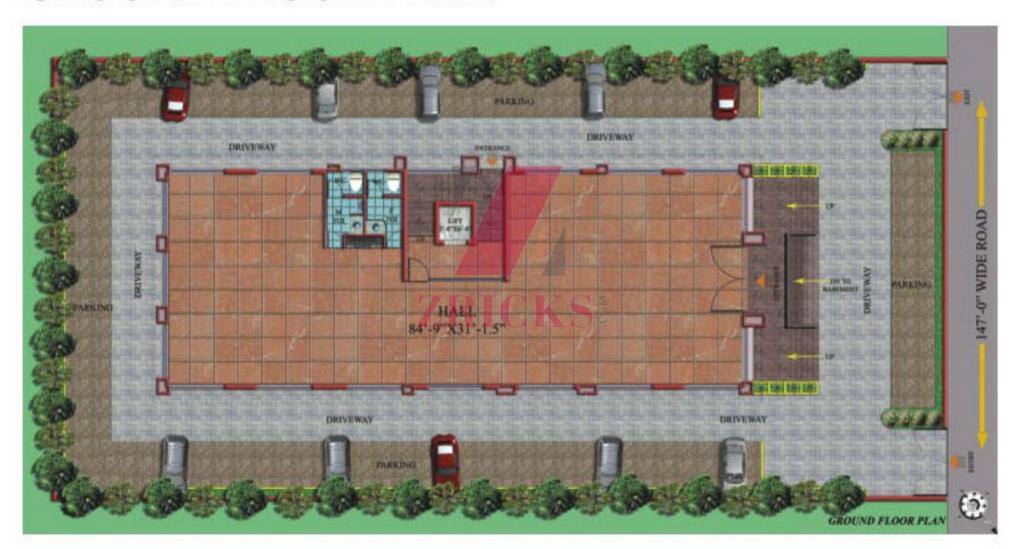

# **GROUND FLOOR PLAN**



## FIRST FLOOR PLAN



# SECOND FLOOR PLAN



## THIRD FLOOR PLAN



#### PRIME LOCATION Shri Ram drive from Vaishali Metro Station • 10 min. • 15 min. Business drive from Anand Vihar ISBT • 25 min. drive from Connaught Place Centre • 40 min. drive from Meerut and Hapur Shri Ram Residency Edisting Houses 12 M Road Existing Houses & Vasundhara Commercial Existing Houses Sector 3 Atal Chowk 45 Mtr Road Jaipuria's Existing Housing International 4 UP Societies Aavas Vikas 18 Mtr Road Parishad Office Mewar Institute Sector 4B, GH-1 45 Mtr Road Existing Houses Vaishali Map not to Scale Flyover Mohan Nagar Sabii Mandi 11 10 Kaushambi Dabur Bikanerwala Chowk GHAZIPUR ROAD Anand Vihar ISBT NOIDA Akshardham Temple