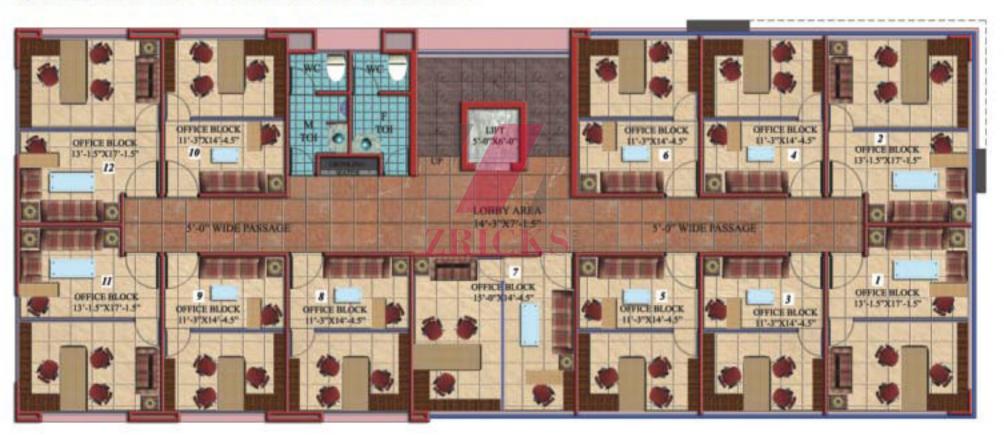

# **GROUND FLOOR PLAN**



## FIRST FLOOR PLAN



# SECOND FLOOR PLAN



## THIRD FLOOR PLAN



#### PRIME LOCATION Shri Ram drive from Vaishali Metro Station • 10 min. • 15 min. Business drive from Anand Vihar ISBT • 25 min. drive from Connaught Place Centre • 40 min. drive from Meerut and Hapur Shri Ram Residency Edisting Houses 12 M Road Existing Houses & Vasundhara Commercial Existing Houses Sector 3 Atal Chowk 45 Mtr Road Jaipuria's Existing Housing International 4 UP Societies Aavas Vikas 18 Mtr Road Parishad Office Mewar Institute Sector 4B, GH-1 45 Mtr Road Existing Houses Vaishali Map not to Scale Flyover Mohan Nagar Sabii Mandi 11 10 Kaushambi Dabur Bikanerwala Chowk GHAZIPUR ROAD Anand Vihar ISBT NOIDA Akshardham Temple