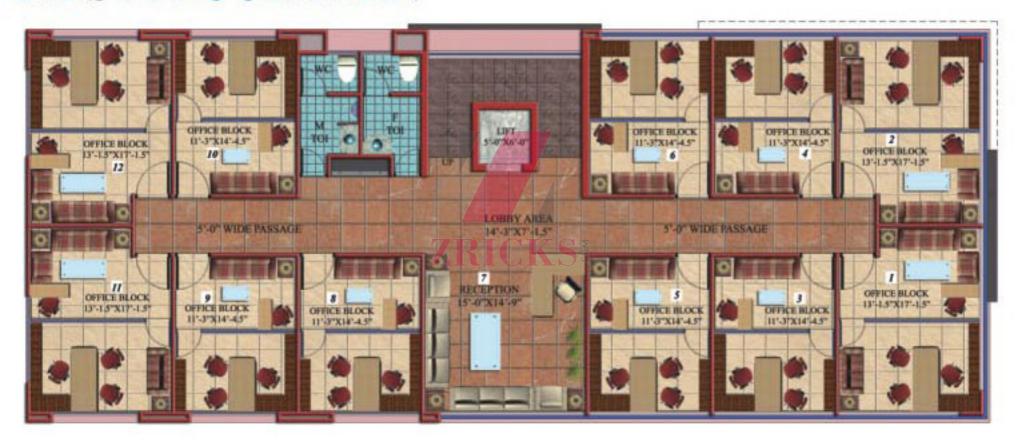

# **GROUND FLOOR PLAN**



## FIRST FLOOR PLAN



# SECOND FLOOR PLAN



## THIRD FLOOR PLAN



#### PRIME LOCATION Shri Ram drive from Vaishali Metro Station • 10 min. • 15 min. Business drive from Anand Vihar ISBT • 25 min. drive from Connaught Place Centre • 40 min. drive from Meerut and Hapur Shri Ram Residency Edisting Houses 12 M Road Existing Houses & Vasundhara Commercial Existing Houses Sector 3 Atal Chowk 45 Mtr Road Jaipuria's Existing Housing International 4 UP Societies Aavas Vikas 18 Mtr Road Parishad Office Mewar Institute Sector 4B, GH-1 45 Mtr Road Existing Houses Vaishali Map not to Scale Flyover Mohan Nagar Sabii Mandi 11 10 Kaushambi Dabur Bikanerwala Chowk GHAZIPUR ROAD Anand Vihar ISBT NOIDA Akshardham Temple