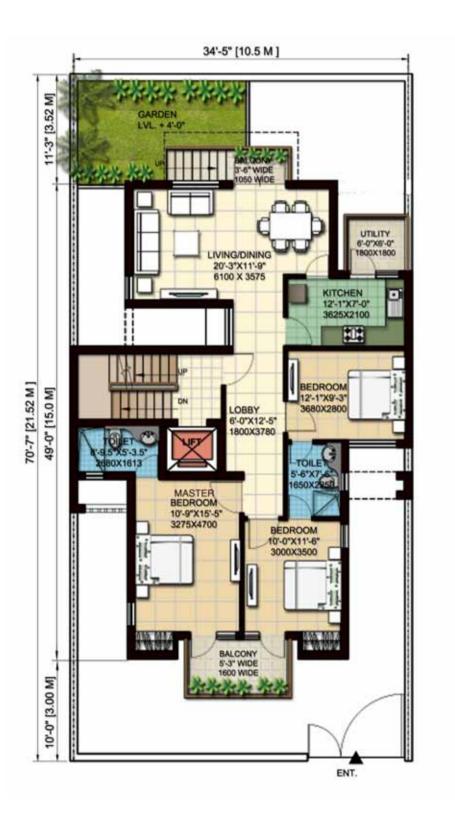

### 400 SQYD ESTATE FLOOR PLANS

GROUND FLOOR TOTAL AREA 2635 sqft (INCLUDING BASEMENT)

FIRST FLOOR TOTAL AREA 2491 sqft (INCLUDING BASEMENT)

SECOND FLOOR TOTAL AREA 2390 sqft (INCLUDING BASEMENT)

#### 270 SQYD ESTATE FLOOR PLANS

GROUND FLOOR TOTAL AREA 2035.50 sqft (INCLUDING BASEMENT)

FIRST FLOOR TOTAL AREA 1970.50 sqft (INCLUDING BASEMENT)

SECOND FLOOR TOTAL AREA 1855.50 sqft (INCLUDING BASEMENT)

#### SPECIFICATIONS

ENTRY LOBBY, LIVING, DINING ROOM AND OTHER COMMON AREAS

Floor Marble flooring Walls Plastic emulsion paints

Ceiling OBD

BED ROOMS

Floor Laminate wooden flooring in Master Bedroom,

> Vitrified tiles in other bedrooms Plastic emulsion paints