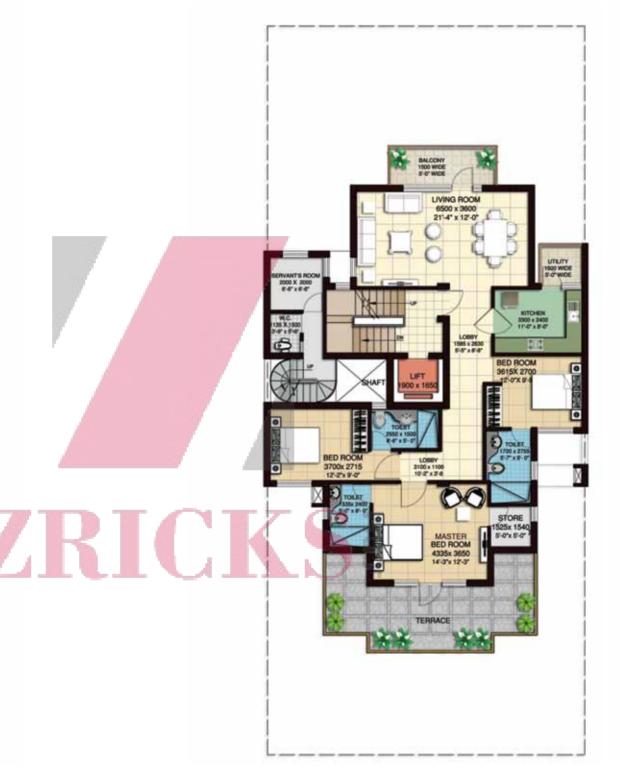

### 400 SQYD ESTATE FLOOR PLANS

GROUND FLOOR TOTAL AREA 2635 sqft (INCLUDING BASEMENT)

FIRST FLOOR TOTAL AREA 2491 sqft (INCLUDING BASEMENT)

SECOND FLOOR TOTAL AREA 2390 sqft (INCLUDING BASEMENT)

#### SPECIFICATIONS

ENTRY LOBBY, LIVING, DINING ROOM AND OTHER COMMON AREAS

Floor Marble flooring Walls Plastic emulsion paints

Ceiling OBD

BED ROOMS

Floor Laminate wooden flooring in Master Bedroom,

> Vitrified tiles in other bedrooms Plastic emulsion paints

Walls OBD

Ceiling

BALCONY AREAS

Floor Anti skid tiles Weather proof paint Walls (Matching to the façade) Ceiling

KITCHEN

Floor Anti skid tiles

Walls Tiles upto 2 ft above the counter

Counter Granite

Fitting/ Fixtures Modular kitchen with Hob.

Chimney & CP fittings, Stainless steel

TOILETS

Floor Anti skid tiles

Walls Ceramic tiles as per design

Counter Granite

Fitting/ Fixtures European faucets, WC's & Wash basin

SERVANT ROOM & TOILET (ONLY FOR 400 SQYD FLOORS)

Floor Ceramic tiles Walls OBD OBD Ceiling

DOORS SHUTTERS

Entrance Door Teak Veneered & polished shutter with seasoned

hardwood frames

Teak Veneered & polished shutter with seasoned Internal Door

hardwood frames External doors & Windows Aluminum / UPVC

Hardware Matching hardware FACADE

Paints & finishes Combination of textured & weather proof

paint with permanent finishes

ELECTRICAL & ELECTRICAL FITTINGS

Copper electrical wiring, power point TV & phone sockets with protective MCBs, Modular switches, fans in all bedrooms, living, dining & exhaust fan in all toilet & kitchen. (270 Sqyd Floors)

Modular switches, Copper conductor wiring for light & power, key pad control of lighting in living room and master bedroom, Data & voice connections hard wired with multiple service providers, Video or audio door phone. (400 sqyd floors)

LIFT

6 passengers equipped with ARD (400 sqyd Independent Floors)

4 passengers equipped with ARD (270 sqyd Independent Floors)

BASEMENT

Floor Polished Kota stone

Walls OBD Ceiling OBD

PLUMBING & SANITARY

Standard sanitary ware & fittings, shower cubicle in all bathroom (270 Sqyd Floors)

Designer sanitary ware & fittings equivalent to International standards, shower cubicle with shower panel in all bathrooms (400 Sqvd Floors)

AIR-CONDITIONING

VRV systems provided

Disclaimer

The brochure is purely conceptual and not a legal offering. All images and plans in the brochure are artist's impressions and Promoters / Architects reserve the right to add/ delete details / specifications / elevations mentioned. Terms and conditions apply. The images shown are for illustrative purpose.