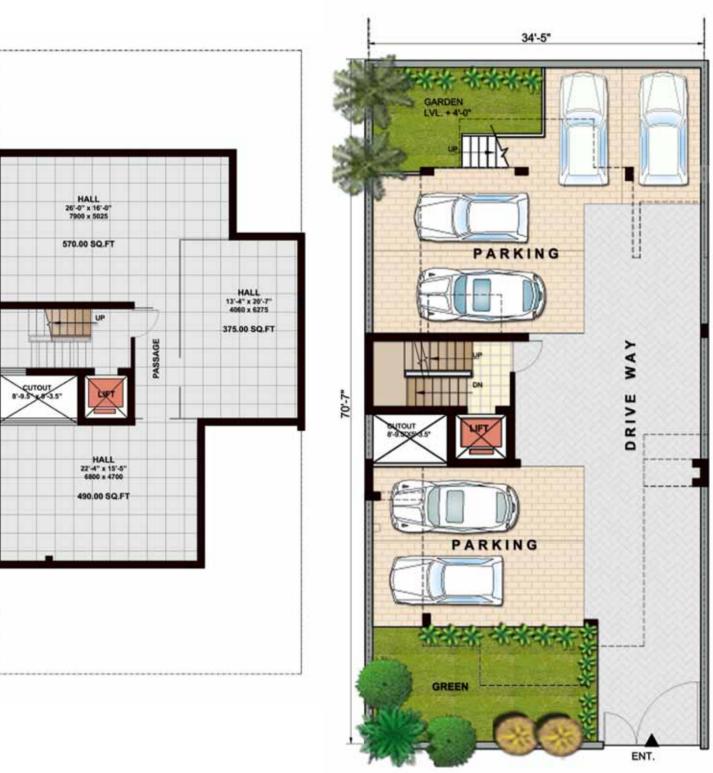

### 400 SQYD ESTATE FLOOR PLANS

GROUND FLOOR TOTAL AREA 2635 sqft (INCLUDING BASEMENT)

FIRST FLOOR TOTAL AREA 2491 sqft (INCLUDING BASEMENT)

SECOND FLOOR TOTAL AREA 2390 sqft (INCLUDING BASEMENT)

#### 270 SQYD ESTATE FLOOR PLANS

GROUND FLOOR TOTAL AREA 2035.50 sqft (INCLUDING BASEMENT)

FIRST FLOOR TOTAL AREA 1970.50 sqft (INCLUDING BASEMENT)

SECOND FLOOR TOTAL AREA 1855.50 sqft (INCLUDING BASEMENT)