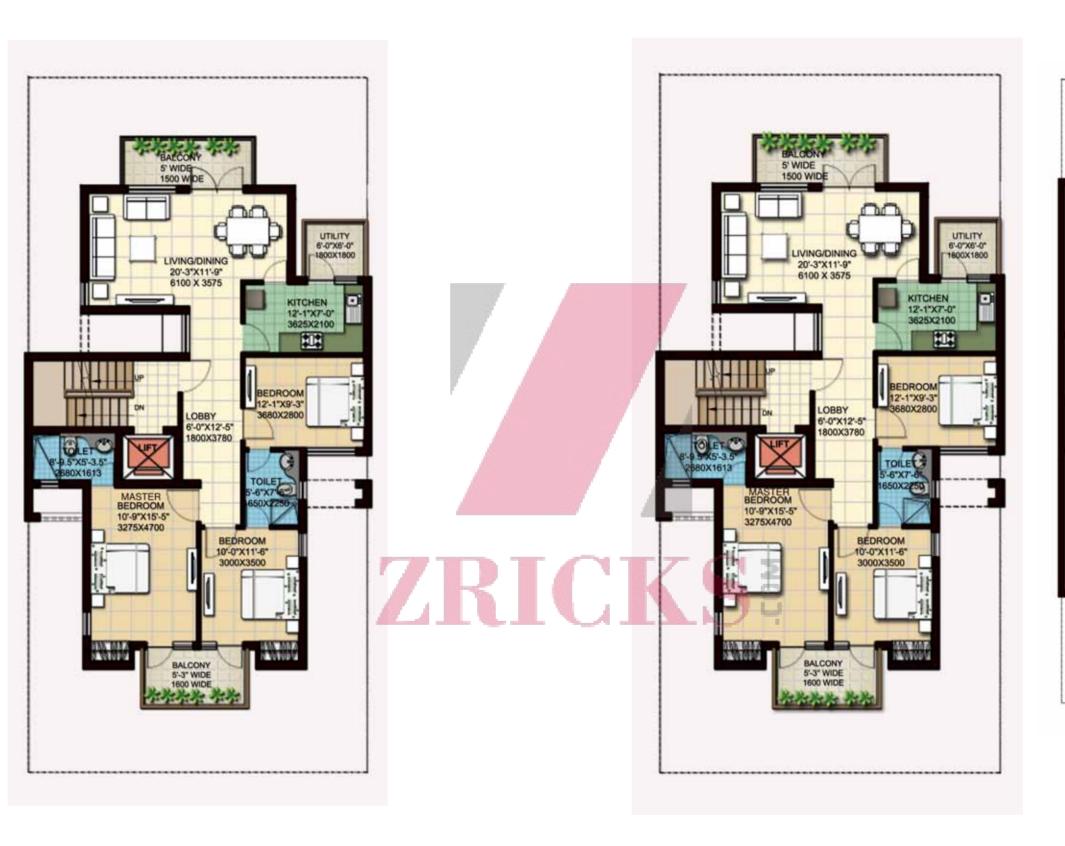

### 400 SQYD ESTATE FLOOR PLANS

GROUND FLOOR TOTAL AREA 2635 sqft (INCLUDING BASEMENT)

FIRST FLOOR TOTAL AREA 2491 sqft (INCLUDING BASEMENT)

SECOND FLOOR TOTAL AREA 2390 sqft (INCLUDING BASEMENT)

#### 270 SQYD ESTATE FLOOR PLANS

GROUND FLOOR TOTAL AREA 2035.50 sqft (INCLUDING BASEMENT)

FIRST FLOOR TOTAL AREA 1970.50 sqft (INCLUDING BASEMENT)

SECOND FLOOR TOTAL AREA 1855.50 sqft (INCLUDING BASEMENT)