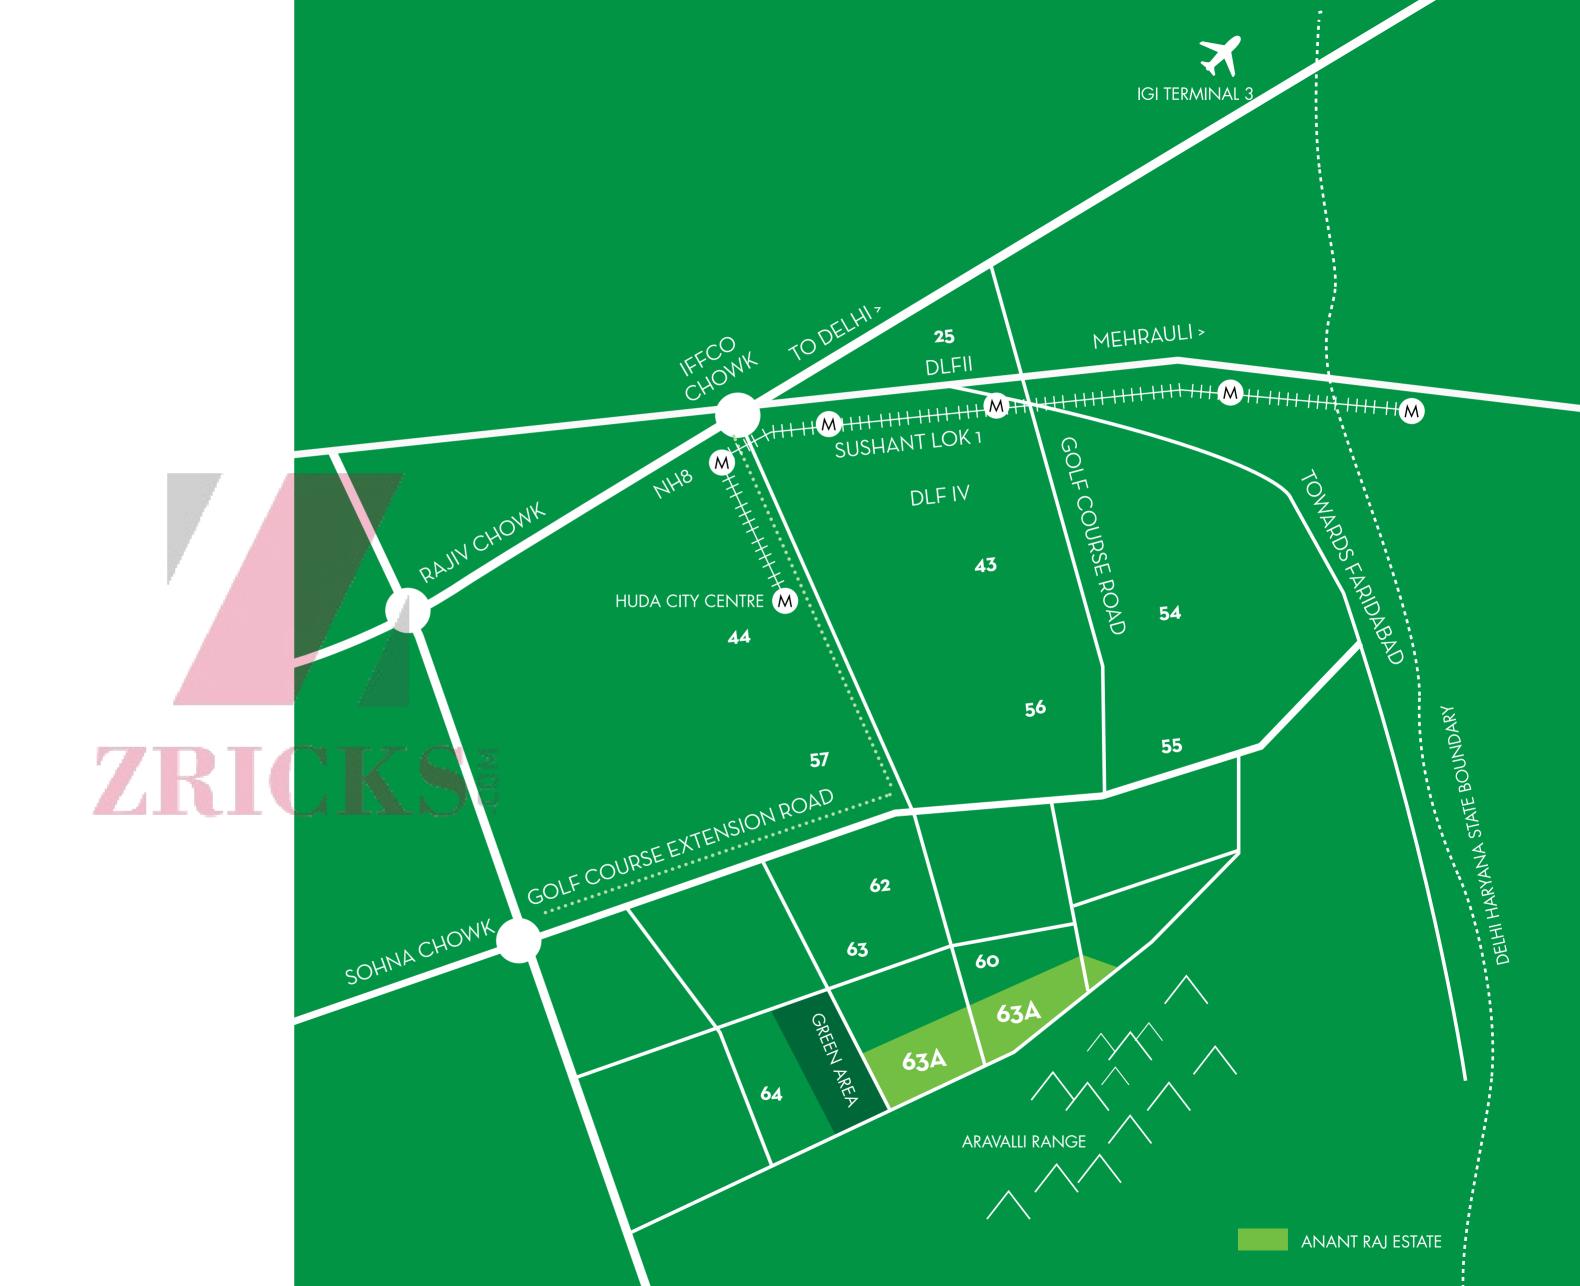

#### LOCATION

While the crux of design and planning parameters has been to nurture and ensure the privacy and exclusiveness of Anant Raj Estate, a community is not an island and needs the convenience of easy connectivity with the larger world. Anant Raj Estate enjoys enviable accessibility to social hubs, travel hubs, educational institutions and healthcare facilities.

Located in the vicinity of planned high-end development, both in the corporate and commercial sectors, ensures a clean and well-maintained environment. The proximity to various commercial and healthcare facilities, as well as other support systems, ensures the highest standard of living for its residents.

Malls on MG Road: 10 minutes away.

Metro Station at HUDA City Center: 10 minutes away.

IGI Terminal (T3 Terminal): 25 minutes away.

Medanta / Artemis / Max / Fortis /

Paras Super-speciality Hospitals: 5-15 minutes away.

Renowned ISCE / IB Schools: 15-25 minutes away.