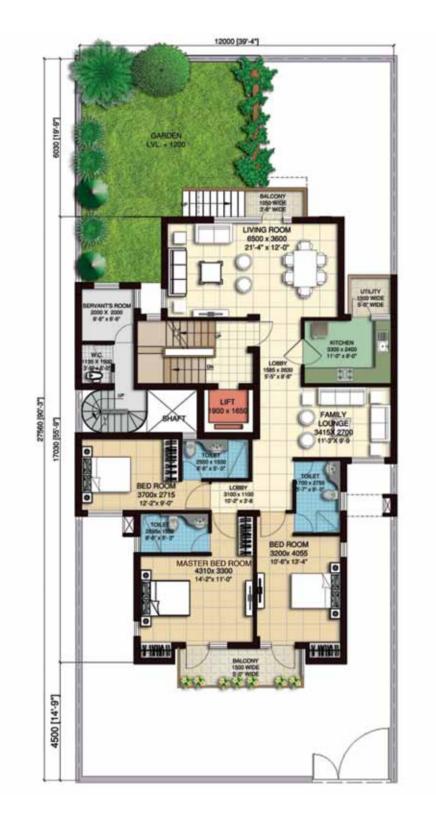

### 400 SQYD ESTATE FLOOR PLANS

GROUND FLOOR TOTAL AREA 2635 sqft (INCLUDING BASEMENT)

FIRST FLOOR TOTAL AREA 2491 sqft (INCLUDING BASEMENT)

SECOND FLOOR TOTAL AREA 2390 sqft (INCLUDING BASEMENT)

#### SPECIFICATIONS

ENTRY LOBBY, LIVING, DINING ROOM AND OTHER COMMON AREAS

Floor Marble flooring Walls Plastic emulsion paints

Ceiling OBD

BED ROOMS

Floor Laminate wooden flooring in Master Bedroom,

> Vitrified tiles in other bedrooms Plastic emulsion paints

Walls OBD

Ceiling

BALCONY AREAS

Floor Anti skid tiles Weather proof paint Walls (Matching to the façade) Ceiling

KITCHEN

Floor Anti skid tiles

Walls Tiles upto 2 ft above the counter

Counter Granite

Fitting/ Fixtures Modular kitchen with Hob.

Chimney & CP fittings, Stainless steel

TOILETS

Floor Anti skid tiles

Walls Ceramic tiles as per design

Counter Granite

Fitting/ Fixtures European faucets, WC's & Wash basin

SERVANT ROOM & TOILET (ONLY FOR 400 SQYD FLOORS)

Floor Ceramic tiles Walls OBD OBD Ceiling

DOORS SHUTTERS

Entrance Door Teak Veneered & polished shutter with seasoned

hardwood frames

Teak Veneered & polished shutter with seasoned Internal Door

hardwood frames External doors & Windows Aluminum / UPVC

Hardware Matching hardware FACADE

Paints & finishes Combination of textured & weather proof

paint with permanent finishes

ELECTRICAL & ELECTRICAL FITTINGS

Copper electrical wiring, power point TV & phone sockets with protective MCBs, Modular switches, fans in all bedrooms, living, dining & exhaust fan in all toilet & kitchen. (270 Sqyd Floors)

Modular switches, Copper conductor wiring for light & power, key pad control of lighting in living room and master bedroom, Data & voice connections hard wired with multiple service providers, Video or audio door phone. (400 sqyd floors)

LIFT

6 passengers equipped with ARD (400 sqyd Independent Floors)

4 passengers equipped with ARD (270 sqyd Independent Floors)

BASEMENT

Floor Polished Kota stone

Walls OBD Ceiling OBD

PLUMBING & SANITARY

Standard sanitary ware & fittings, shower cubicle in all bathroom (270 Sqyd Floors)

Designer sanitary ware & fittings equivalent to International standards, shower cubicle with shower panel in all bathrooms (400 Sqvd Floors)

AIR-CONDITIONING

VRV systems provided

Disclaimer

The brochure is purely conceptual and not a legal offering. All images and plans in the brochure are artist's impressions and Promoters / Architects reserve the right to add/ delete details / specifications / elevations mentioned. Terms and conditions apply. The images shown are for illustrative purpose.