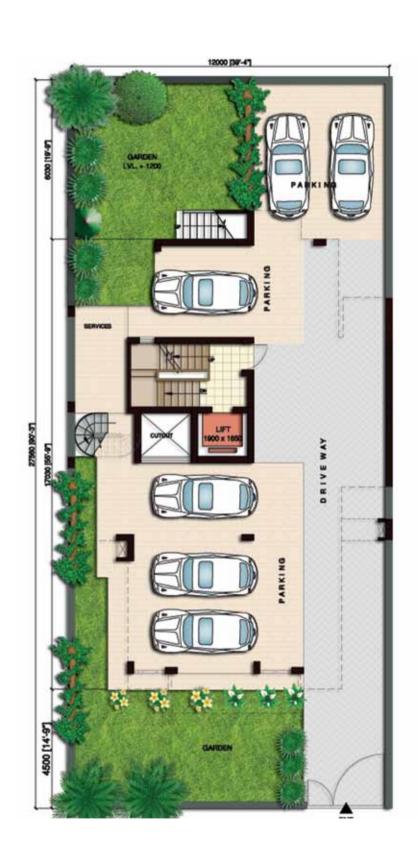

### 400 SQYD ESTATE FLOOR PLANS

GROUND FLOOR TOTAL AREA 2635 sqft (INCLUDING BASEMENT)

FIRST FLOOR TOTAL AREA 2491 sqft (INCLUDING BASEMENT)

SECOND FLOOR TOTAL AREA 2390 sqft (INCLUDING BASEMENT)

#### 270 SQYD ESTATE FLOOR PLANS

GROUND FLOOR TOTAL AREA 2035.50 sqft (INCLUDING BASEMENT)

FIRST FLOOR TOTAL AREA 1970.50 sqft (INCLUDING BASEMENT)

SECOND FLOOR TOTAL AREA 1855.50 sqft (INCLUDING BASEMENT)