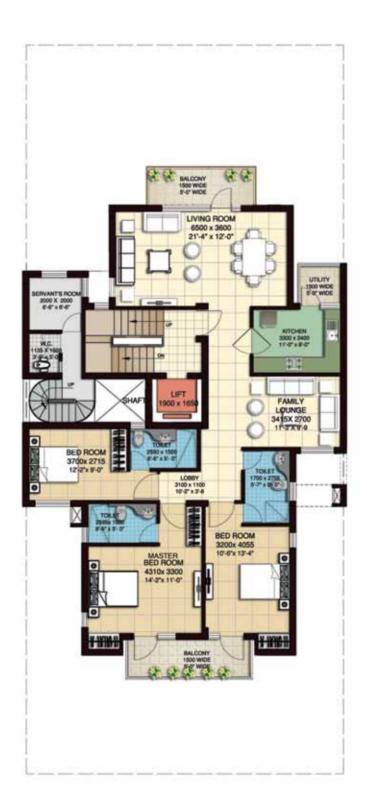

### 400 SQYD ESTATE FLOOR PLANS

GROUND FLOOR TOTAL AREA 2635 sqft (INCLUDING BASEMENT)

FIRST FLOOR TOTAL AREA 2491 sqft (INCLUDING BASEMENT)

SECOND FLOOR TOTAL AREA 2390 sqft (INCLUDING BASEMENT)

#### SPECIFICATIONS

ENTRY LOBBY, LIVING, DINING ROOM AND OTHER COMMON AREAS

Floor Marble flooring Walls Plastic emulsion paints

Ceiling OBD

BED ROOMS

Floor Laminate wooden flooring in Master Bedroom,

> Vitrified tiles in other bedrooms Plastic emulsion paints

Walls OBD

Ceiling

BALCONY AREAS

Floor Anti skid tiles Weather proof paint Walls (Matching to the façade) Ceiling

KITCHEN

Floor Anti skid tiles

Walls Tiles upto 2 ft above the counter

Counter Granite

Fitting/ Fixtures Modular kitchen with Hob.

Chimney & CP fittings, Stainless steel

TOILETS

Floor Anti skid tiles

Walls Ceramic tiles as per design

Counter Granite

Fitting/ Fixtures European faucets, WC's & Wash basin

SERVANT ROOM & TOILET (ONLY FOR 400 SQYD FLOORS)

Floor Ceramic tiles Walls OBD OBD Ceiling

DOORS SHUTTERS

Entrance Door Teak Veneered & polished shutter with seasoned

hardwood frames

Teak Veneered & polished shutter with seasoned Internal Door

hardwood frames External doors & Windows Aluminum / UPVC

Hardware Matching hardware FACADE

Paints & finishes Combination of textured & weather proof

paint with permanent finishes

ELECTRICAL & ELECTRICAL FITTINGS

Copper electrical wiring, power point TV & phone sockets with protective MCBs, Modular switches, fans in all bedrooms, living, dining & exhaust fan in all toilet & kitchen. (270 Sqyd Floors)

Modular switches, Copper conductor wiring for light & power, key pad control of lighting in living room and master bedroom, Data & voice connections hard wired with multiple service providers, Video or audio door phone. (400 sqyd floors)

LIFT

6 passengers equipped with ARD (400 sqyd Independent Floors)

4 passengers equipped with ARD (270 sqyd Independent Floors)

BASEMENT

Floor Polished Kota stone

Walls OBD Ceiling OBD

PLUMBING & SANITARY

Standard sanitary ware & fittings, shower cubicle in all bathroom (270 Sqyd Floors)

Designer sanitary ware & fittings equivalent to International standards, shower cubicle with shower panel in all bathrooms (400 Sqvd Floors)

AIR-CONDITIONING

VRV systems provided

Disclaimer

The brochure is purely conceptual and not a legal offering. All images and plans in the brochure are artist's impressions and Promoters / Architects reserve the right to add/ delete details / specifications / elevations mentioned. Terms and conditions apply. The images shown are for illustrative purpose.