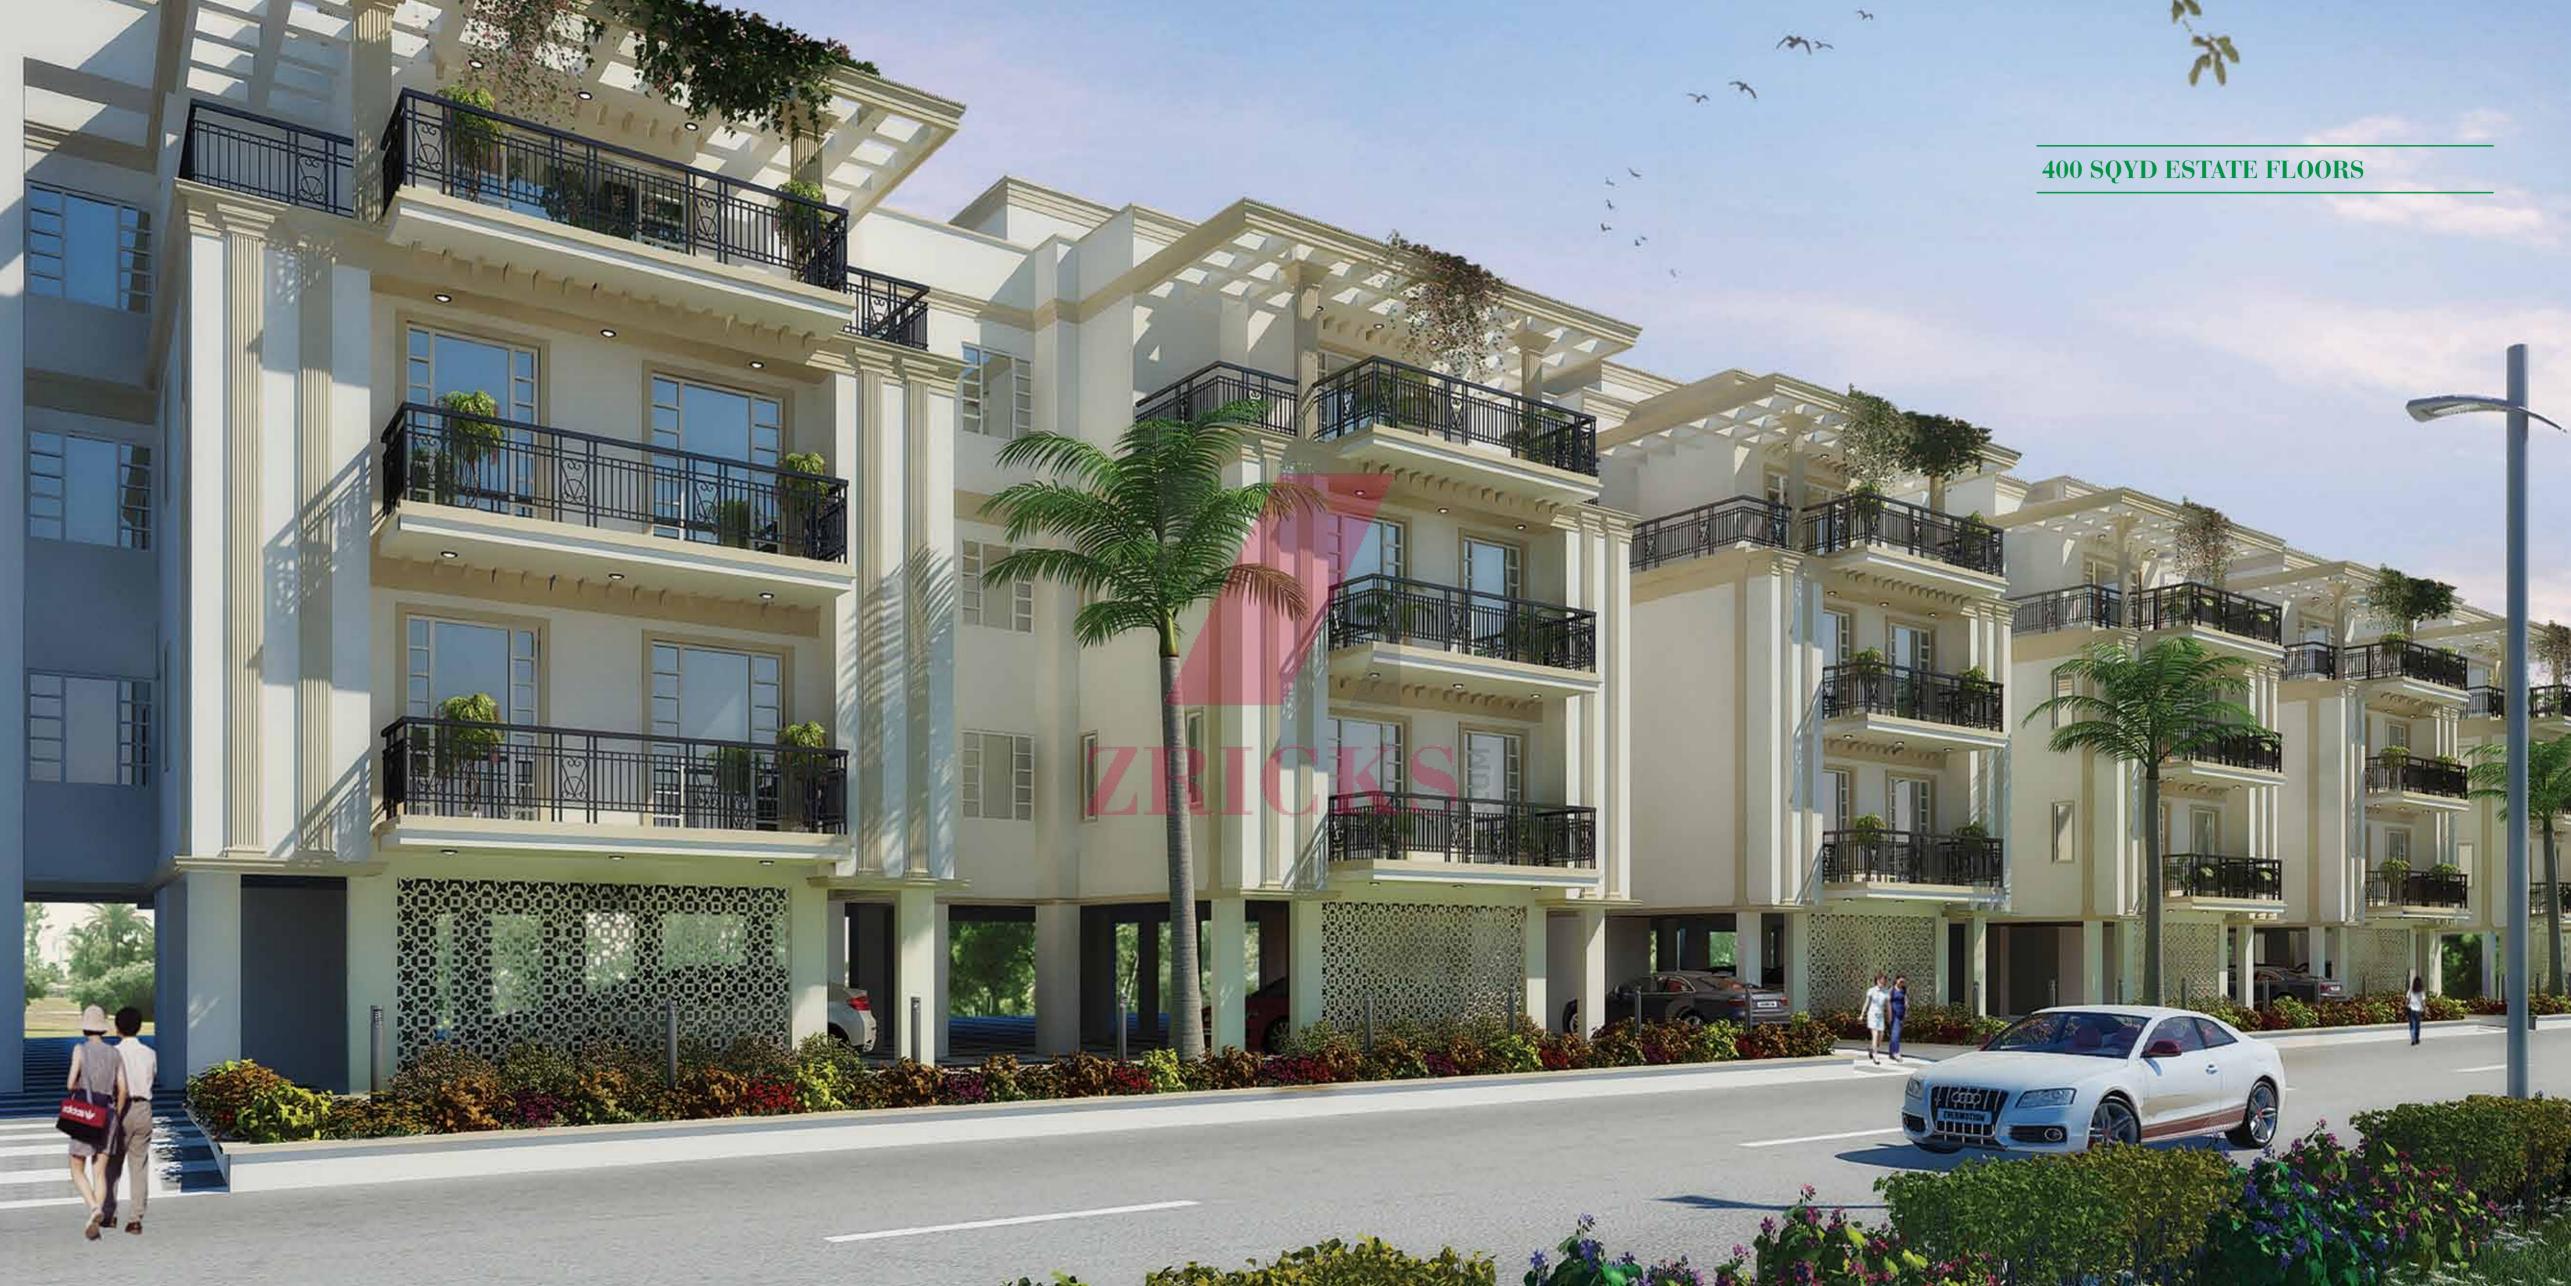

## A world of limitless happiness and luxurious living awaits at The Estate Floors

Anant Raj introduces a truly unique approach to contemporary living. Its striking architecture is designed by international consultants combines innovative architecture with the latest in environmentally sustainable design to create luxurious, spacious and highly private apartment homes.

Designed for the discerning owner resident, every apartment enjoys oversized internal and external areas, and a multi-aspect configuration. The unique design provides natural cross-flow ventilation and optimum solar access.

The external architecture is both highly articulated and sculpturally interesting; displaying a rich palette of external finishes and treatments including natural cladding and stone walls.

### 400 SQYD ESTATE FLOOR PLANS

GROUND FLOOR TOTAL AREA 2635 sqft (INCLUDING BASEMENT)

FIRST FLOOR TOTAL AREA 2491 sqft (INCLUDING BASEMENT)

SECOND FLOOR TOTAL AREA 2390 sqft (INCLUDING BASEMENT)