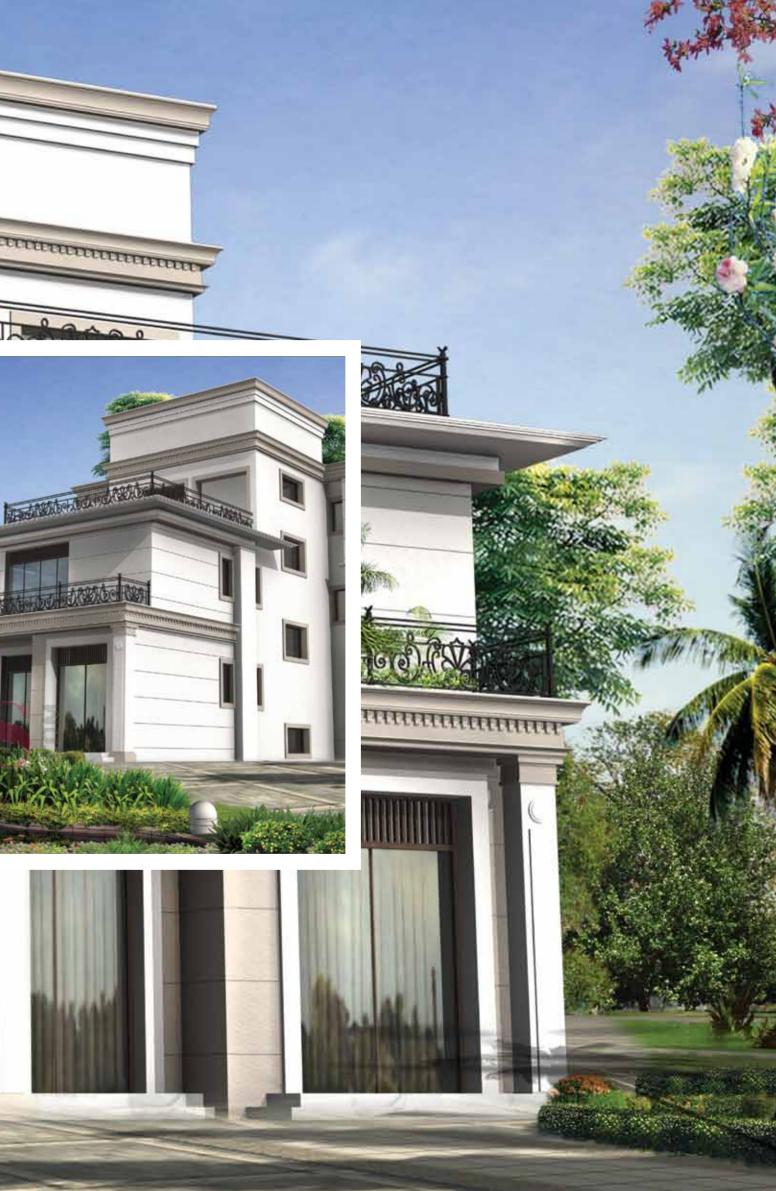

# The Estate Floors Anant Raj Estate

400sqyd Estate Floors 270sqyd Estate Floors

## *400 sqyd*

Designed for the 40-plus urban couple, the 3 and 4 BHK independent floors offer the growing family a luxurious space for an opulent lifestyle. With generously large living spaces overlooking views of front and rear lawns, comfortable parking spaces at stilt, additional storage in basement, open terraces and balconies, along with separate servant's rooms, the independent floors in the 400 sq. yards villas offer the privacy that the family and its teenage children seek.

The private dens attached to the bedrooms give them a suite like feel and the grandeur of space provided allows for a comfortable setting.

ZRIC