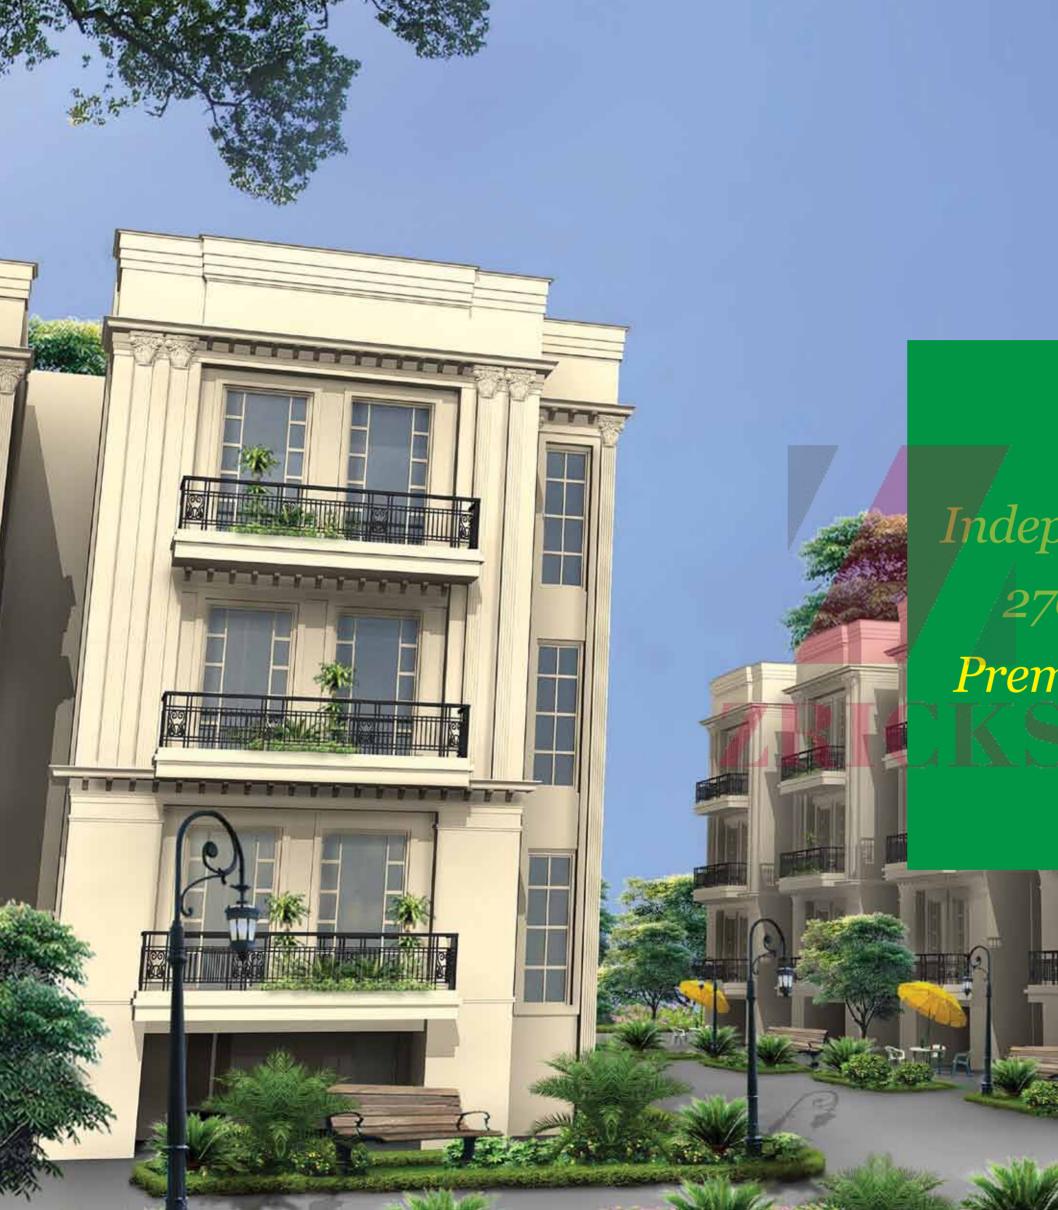

# Independent Floors 270 Sq. Yards Premium Lifestyle

## 270 sqyd

Designed for the upwardly mobile 30-something couple, the independent floors in the 270 sq. yards plots offer the perfect setting for a budding nuclear family. Offering a pleasing view of the lush green lawns in the front and rear, and multiple car parking options at the stilt level, the floors provide unhindered and uncluttered living space, as the storage area has been shifted to the basement.

The large balconies and terraces offer the required openness, while the large living spaces, both private and semi-private, assure a secure and holistic lifestyle.

ZRIC