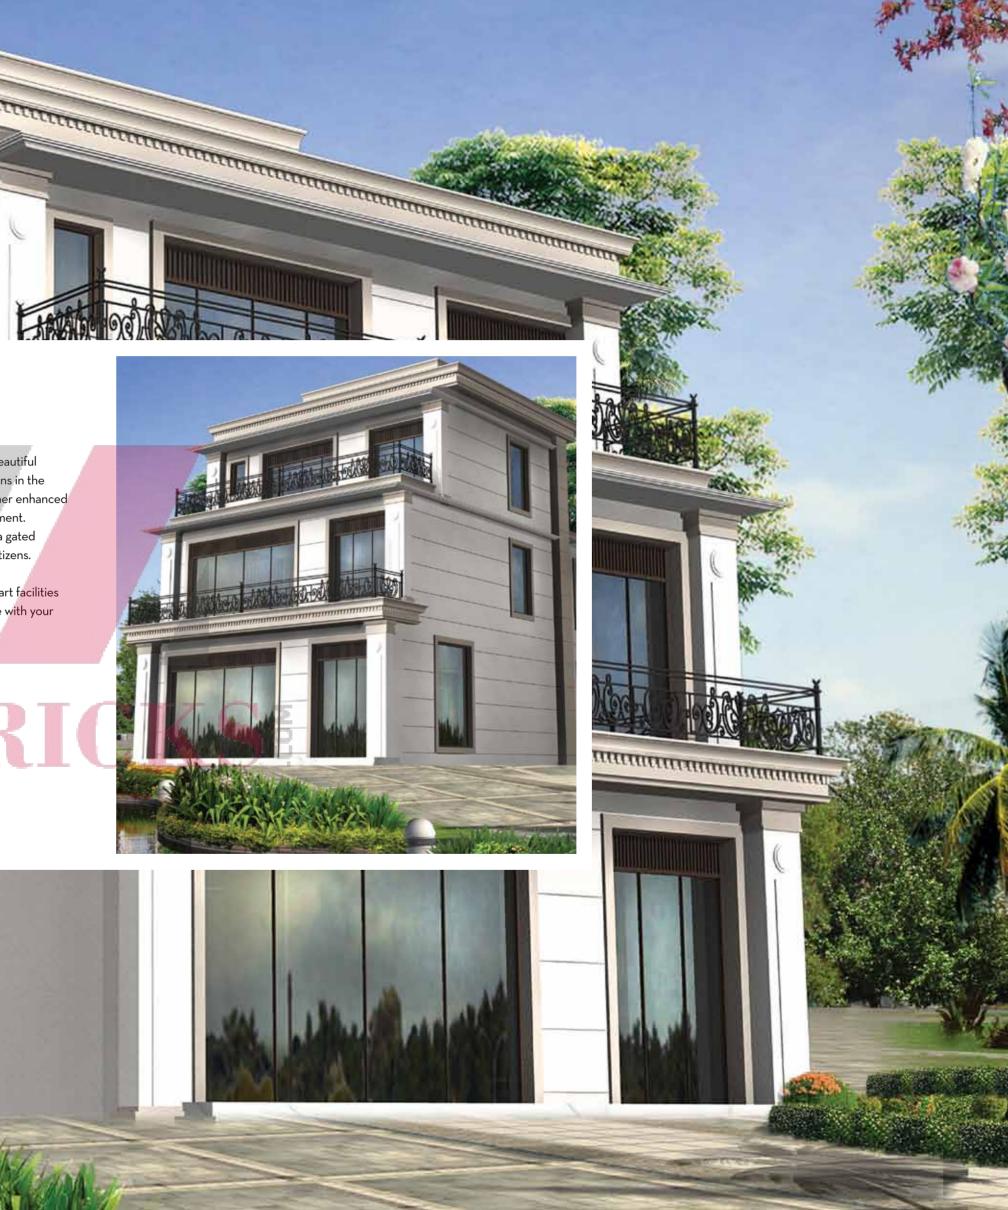

# The Estate Floors Anant Raj Estate

400sqyd Estate Floors 270sqyd Estate Floors

## *400 sqyd*

Designed for the 40-plus urban couple, the 3 and 4 BHK independent floors offer the growing family a luxurious space for an opulent lifestyle. With generously large living spaces overlooking views of front and rear lawns, comfortable parking spaces at stilt, additional storage in basement, open terraces and balconies, along with separate servant's rooms, the independent floors in the 400 sq. yards villas offer the privacy that the family and its teenage children seek.

The private dens attached to the bedrooms give them a suite like feel and the grandeur of space provided allows for a comfortable setting.

ZRIC