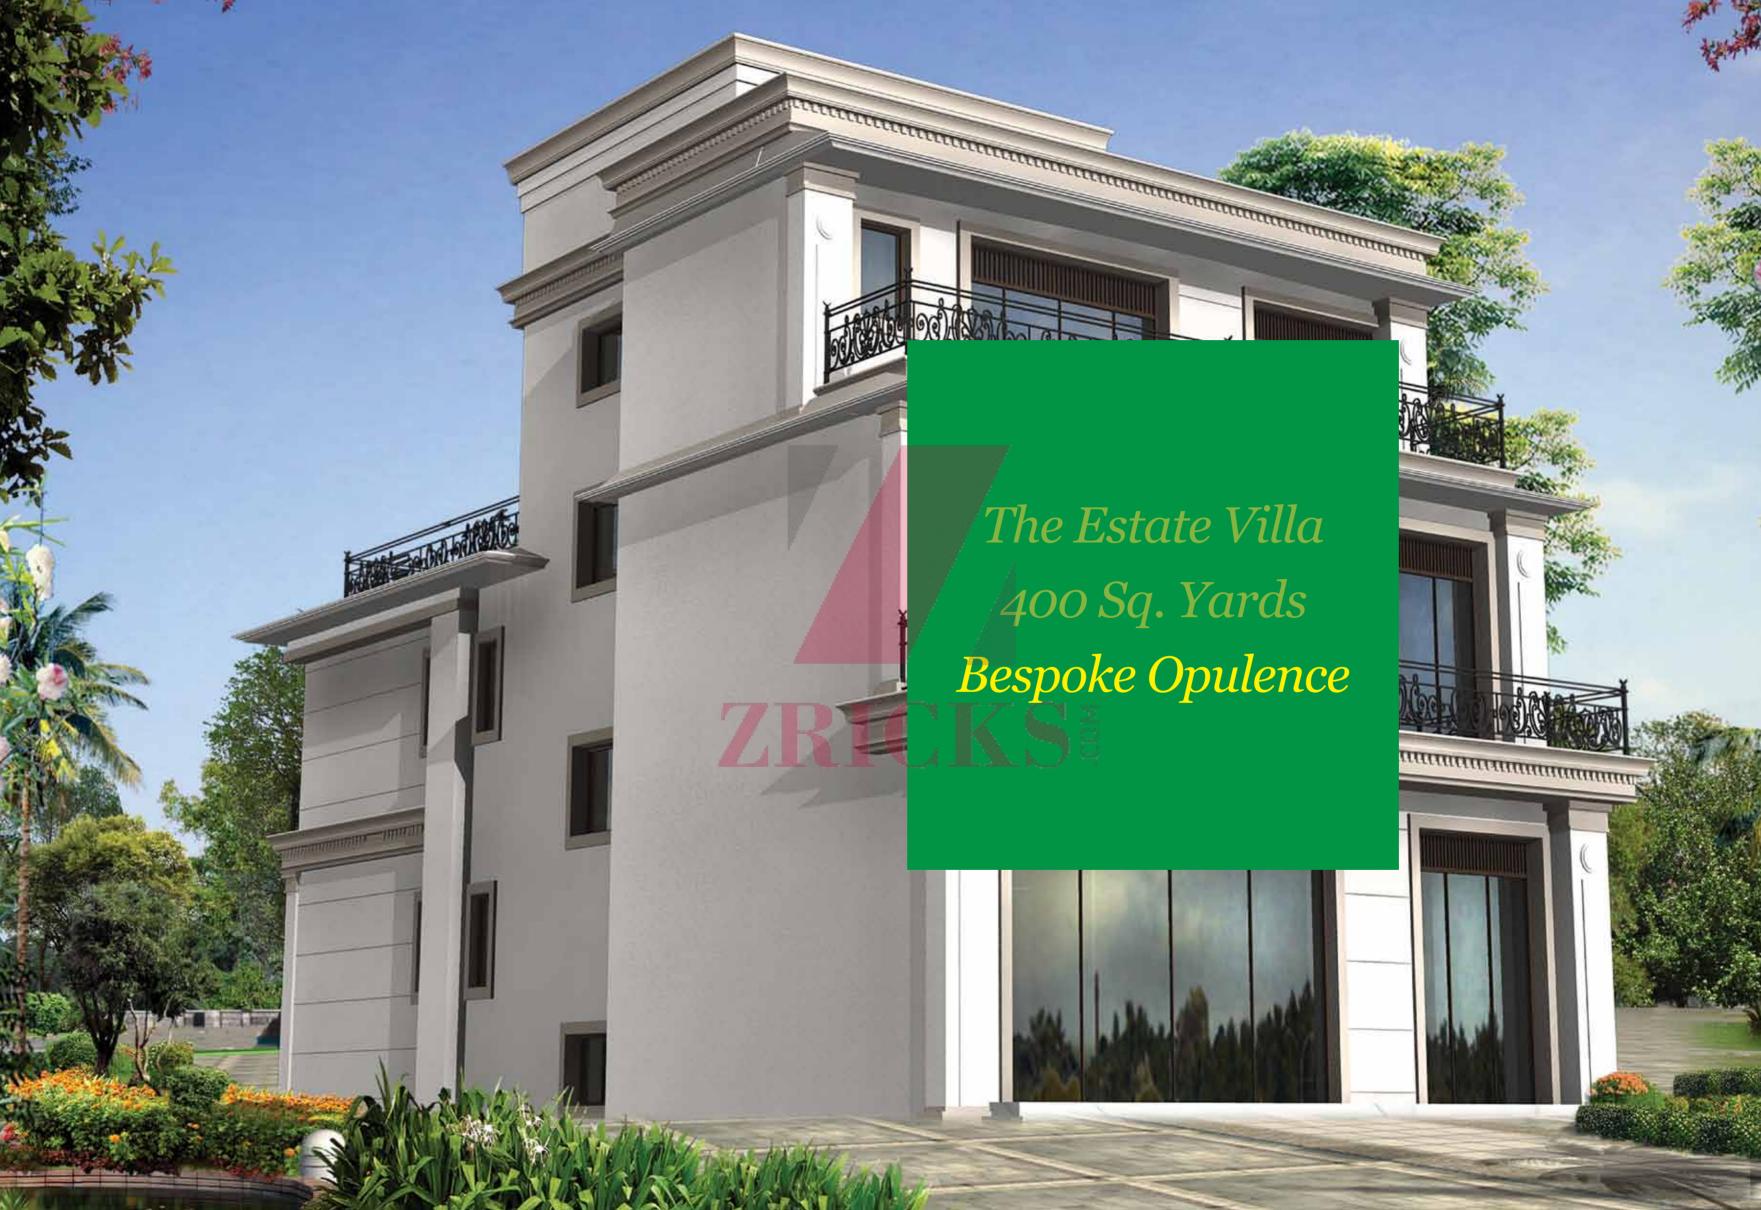

# The Estate Floors Anant Raj Estate

400sqyd Estate Floors 270sqyd Estate Floors

## *400 sqyd*

Designed for the 40-plus urban couple, the 3 and 4 BHK independent floors offer the growing family a luxurious space for an opulent lifestyle. With generously large living spaces overlooking views of front and rear lawns, comfortable parking spaces at stilt, additional storage in basement, open terraces and balconies, along with separate servant's rooms, the independent floors in the 400 sq. yards villas offer the privacy that the family and its teenage children seek.

The private dens attached to the bedrooms give them a suite like feel and the grandeur of space provided allows for a comfortable setting.

ZRIC