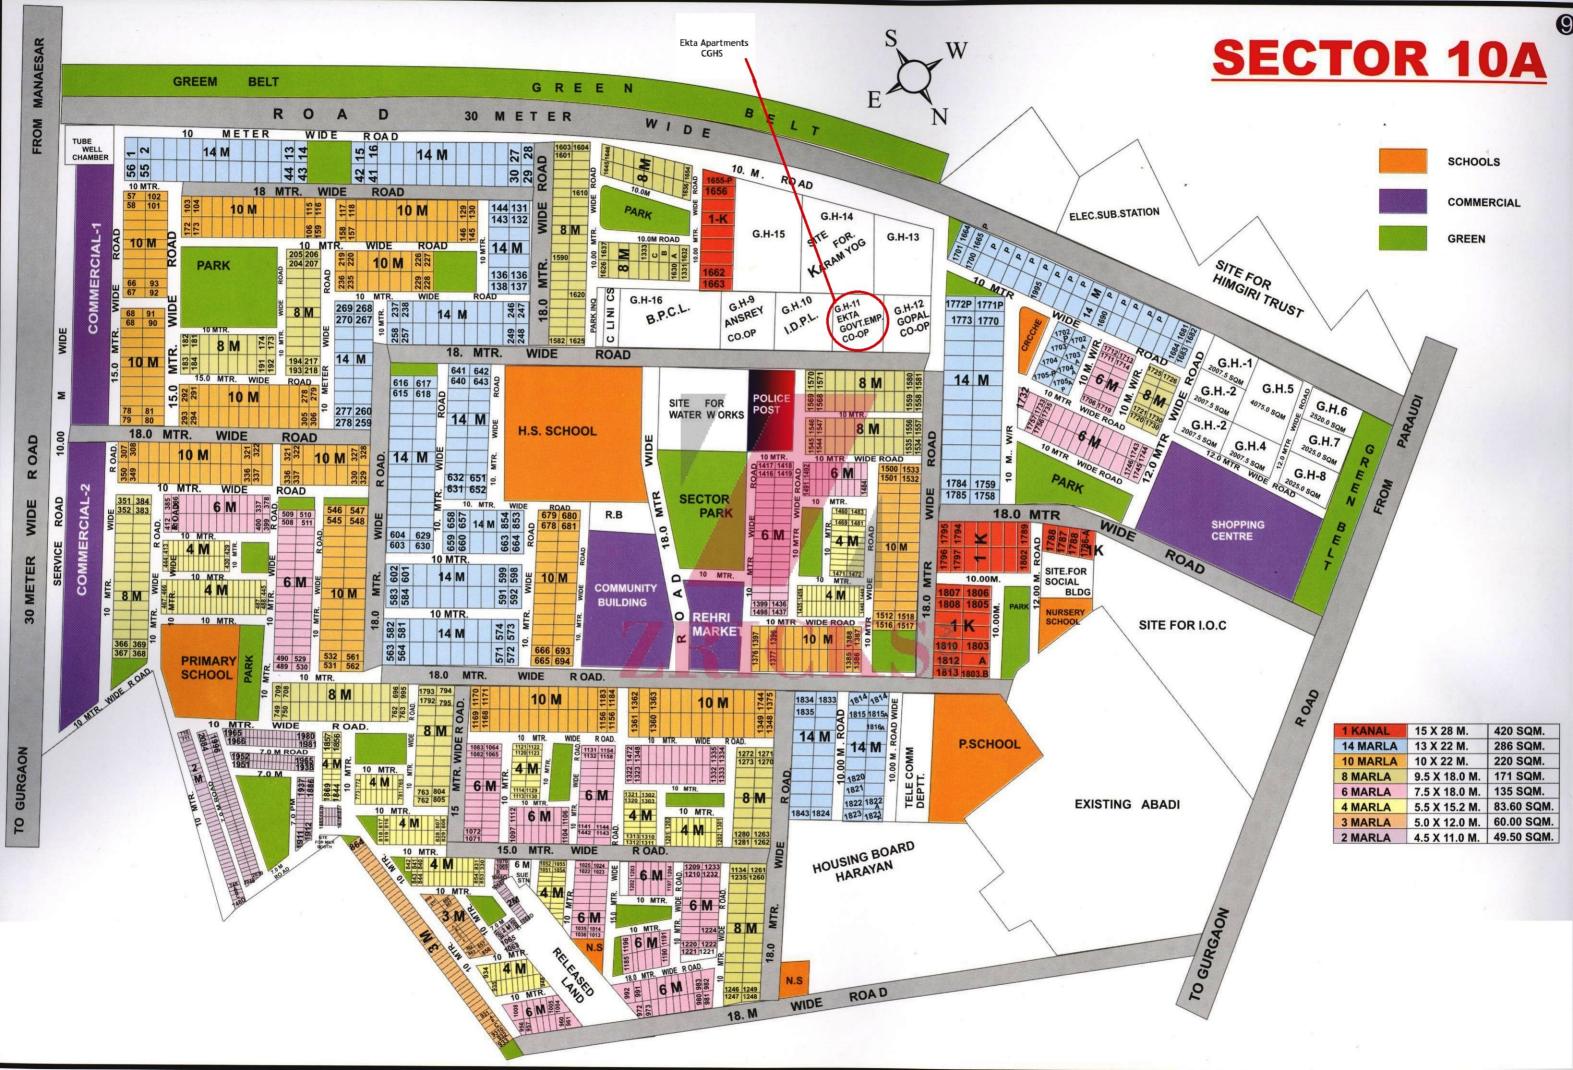

Specifications

Wall finish

Internal - Living/dining: Painted in pleasing shades of oil bound distemper paint

Servant room: White washed walls

External: Combination of stone & textured paint finish

Floorings

Living/dining: Vitrilied tiles with wooden skirting

Bedrooms: Laminated wooden flooring

Servant's room : Ceramic tiles

Kitchen

Flooring: Ceramic tiles

Dado: Ceramic tiles above working platform, rest is oil bound distemper paint Platform: Granite counter with stainless steel sink, drain board and CP fittings

Toilets

Dado: Select ceramic tiles up to 7 ft. high Flooring: Ceramic tiles/granite/marble

Fittings: Granite/marble counter, white sanitary fixtures with CP fittings

Internal Doors

Seasoned hardwood frames with European style moulded shutters

Electrical

Conduit