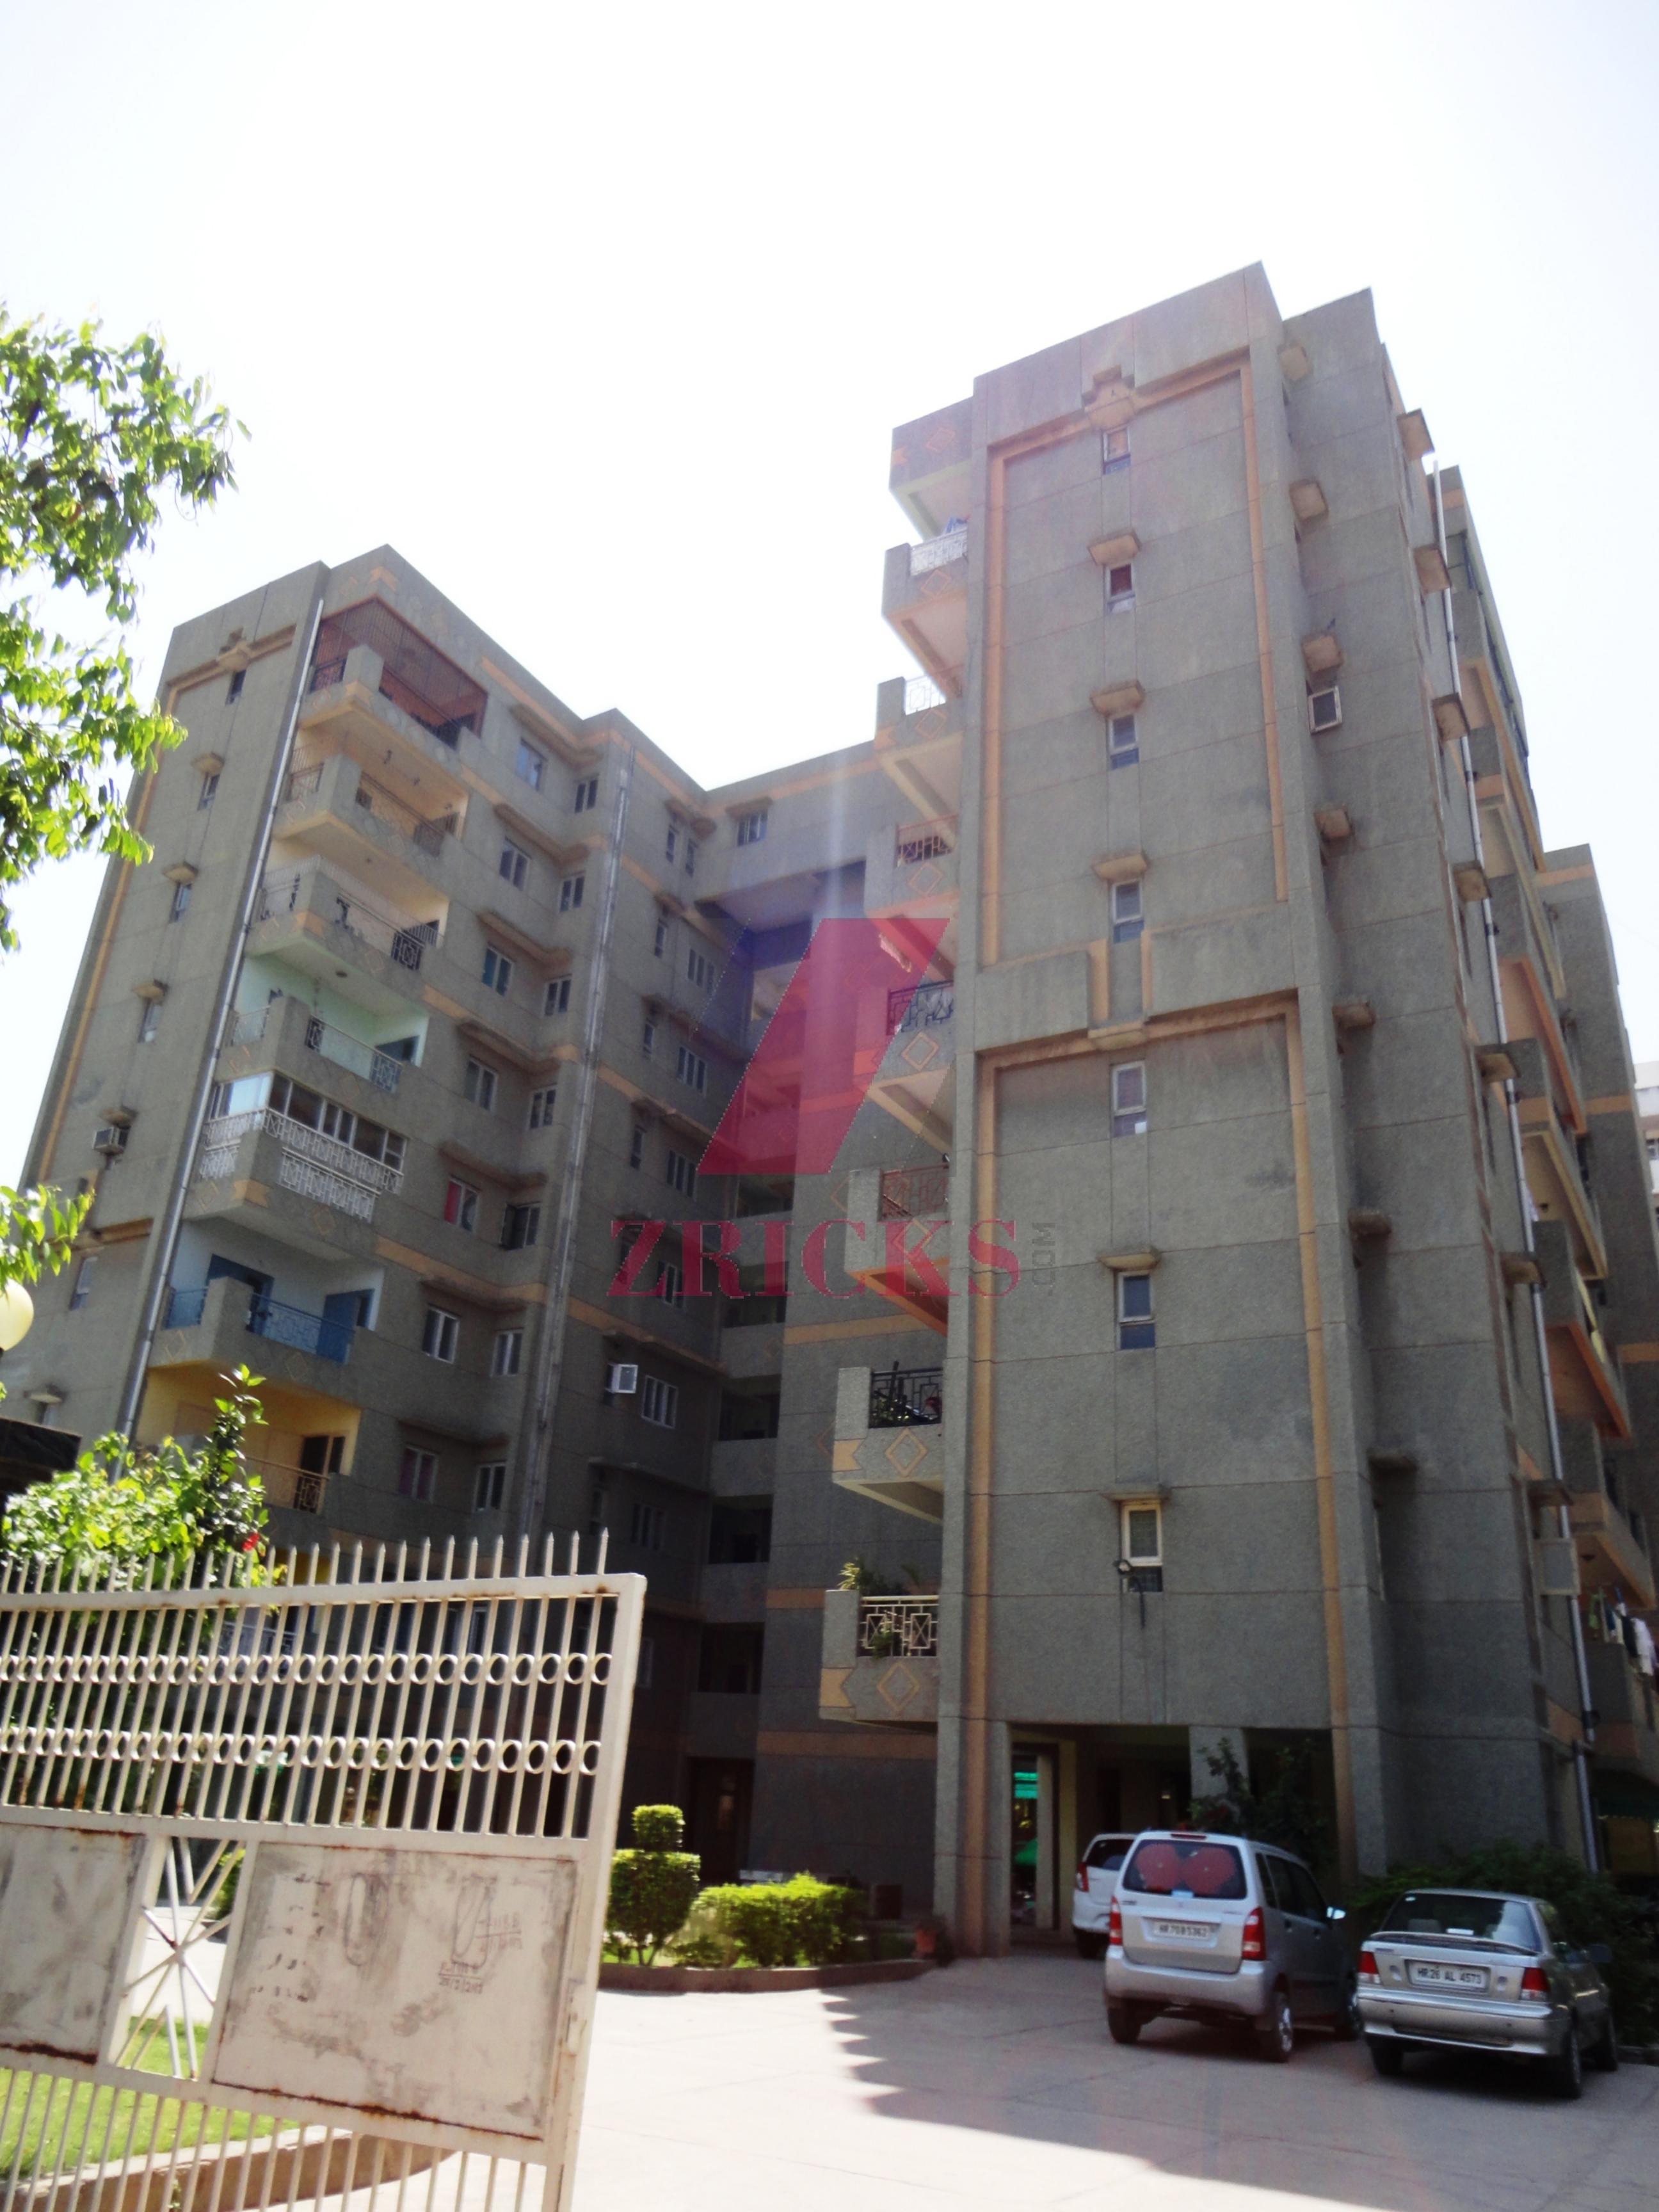

Specifications

Wall finish

Internal - Living/dining: Painted in pleasing shades of oil bound distemper paint

Servant room: White washed walls

External: Combination of stone & textured paint finish

Floorings