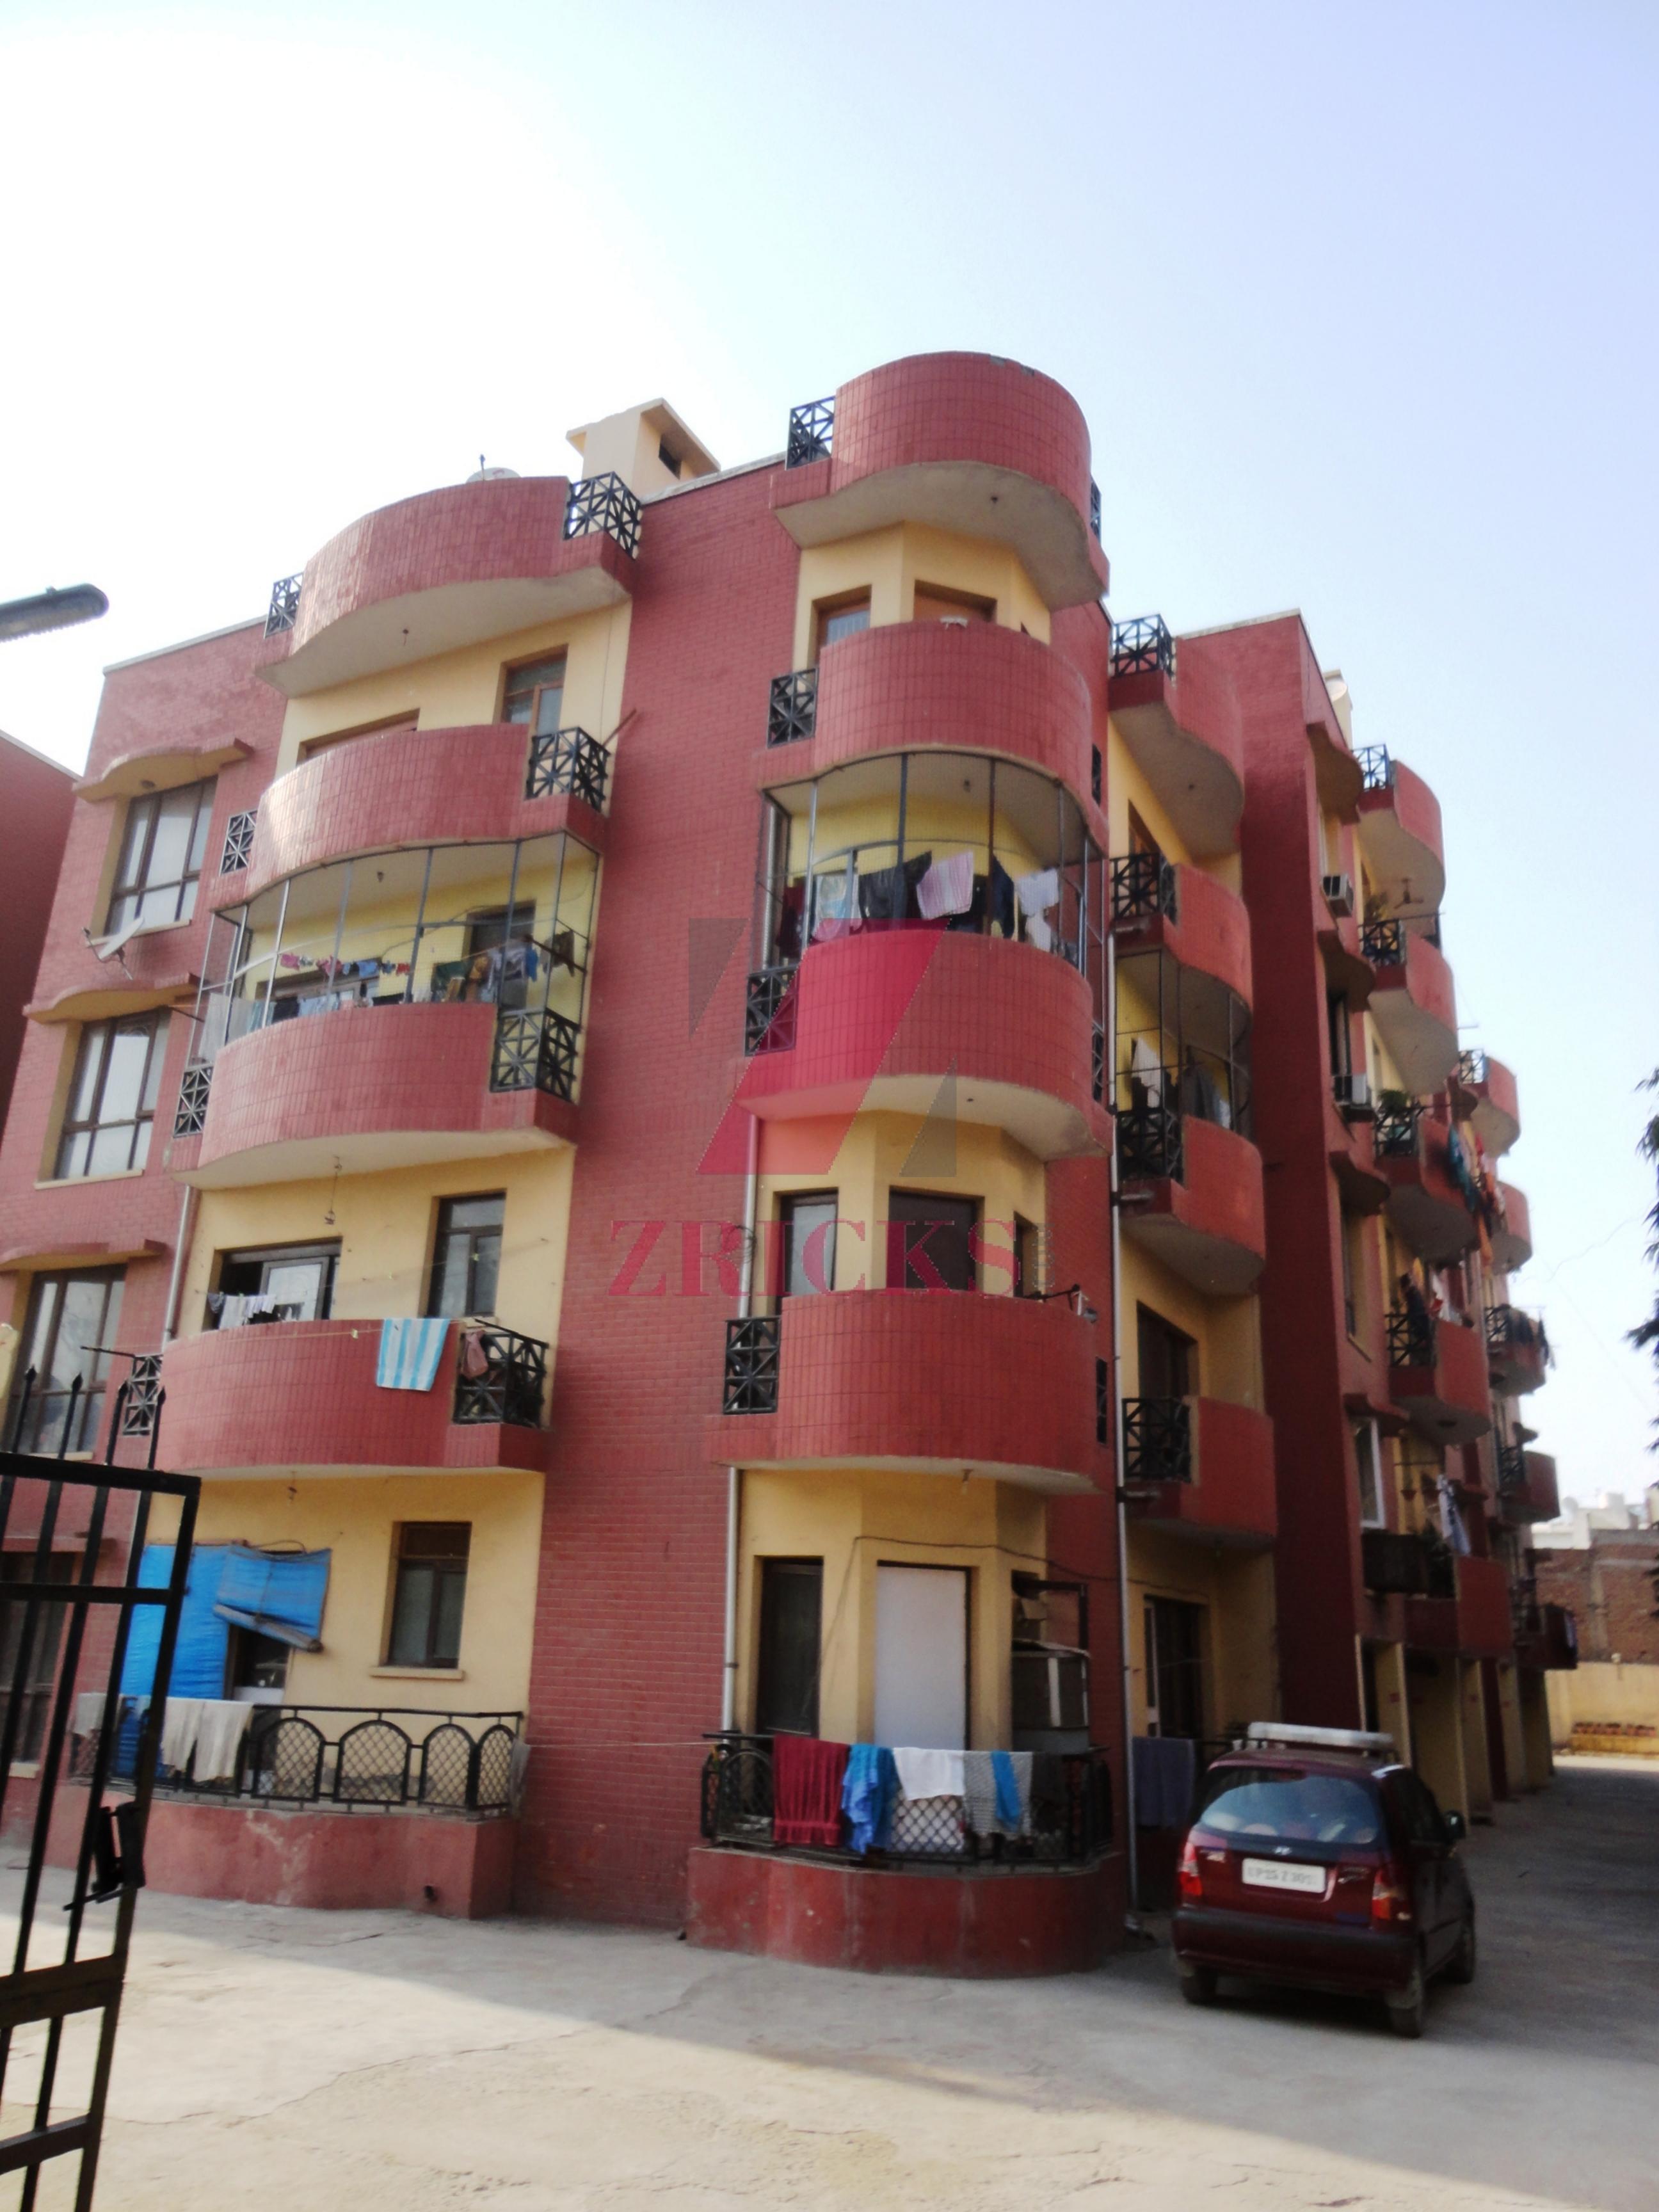

# BIHARYANA APARTMENTS PLOT NO. GH-6, SECTOR-10 A, OPP. HIMGIRI PUBLIC SCHOOL, GURGAON

RCE

Specifications

# Wall finish

Internal - Living/dining : Painted in pleasing shades of oil bound distemper paint Servant room : White washed walls External : Combination of stone & textured paint finish

-3

### Floorings

Living/dining : Vitrified tiles with wooden skirting Bedrooms : Laminated wooden flooring Servant's room : Ceramic tiles