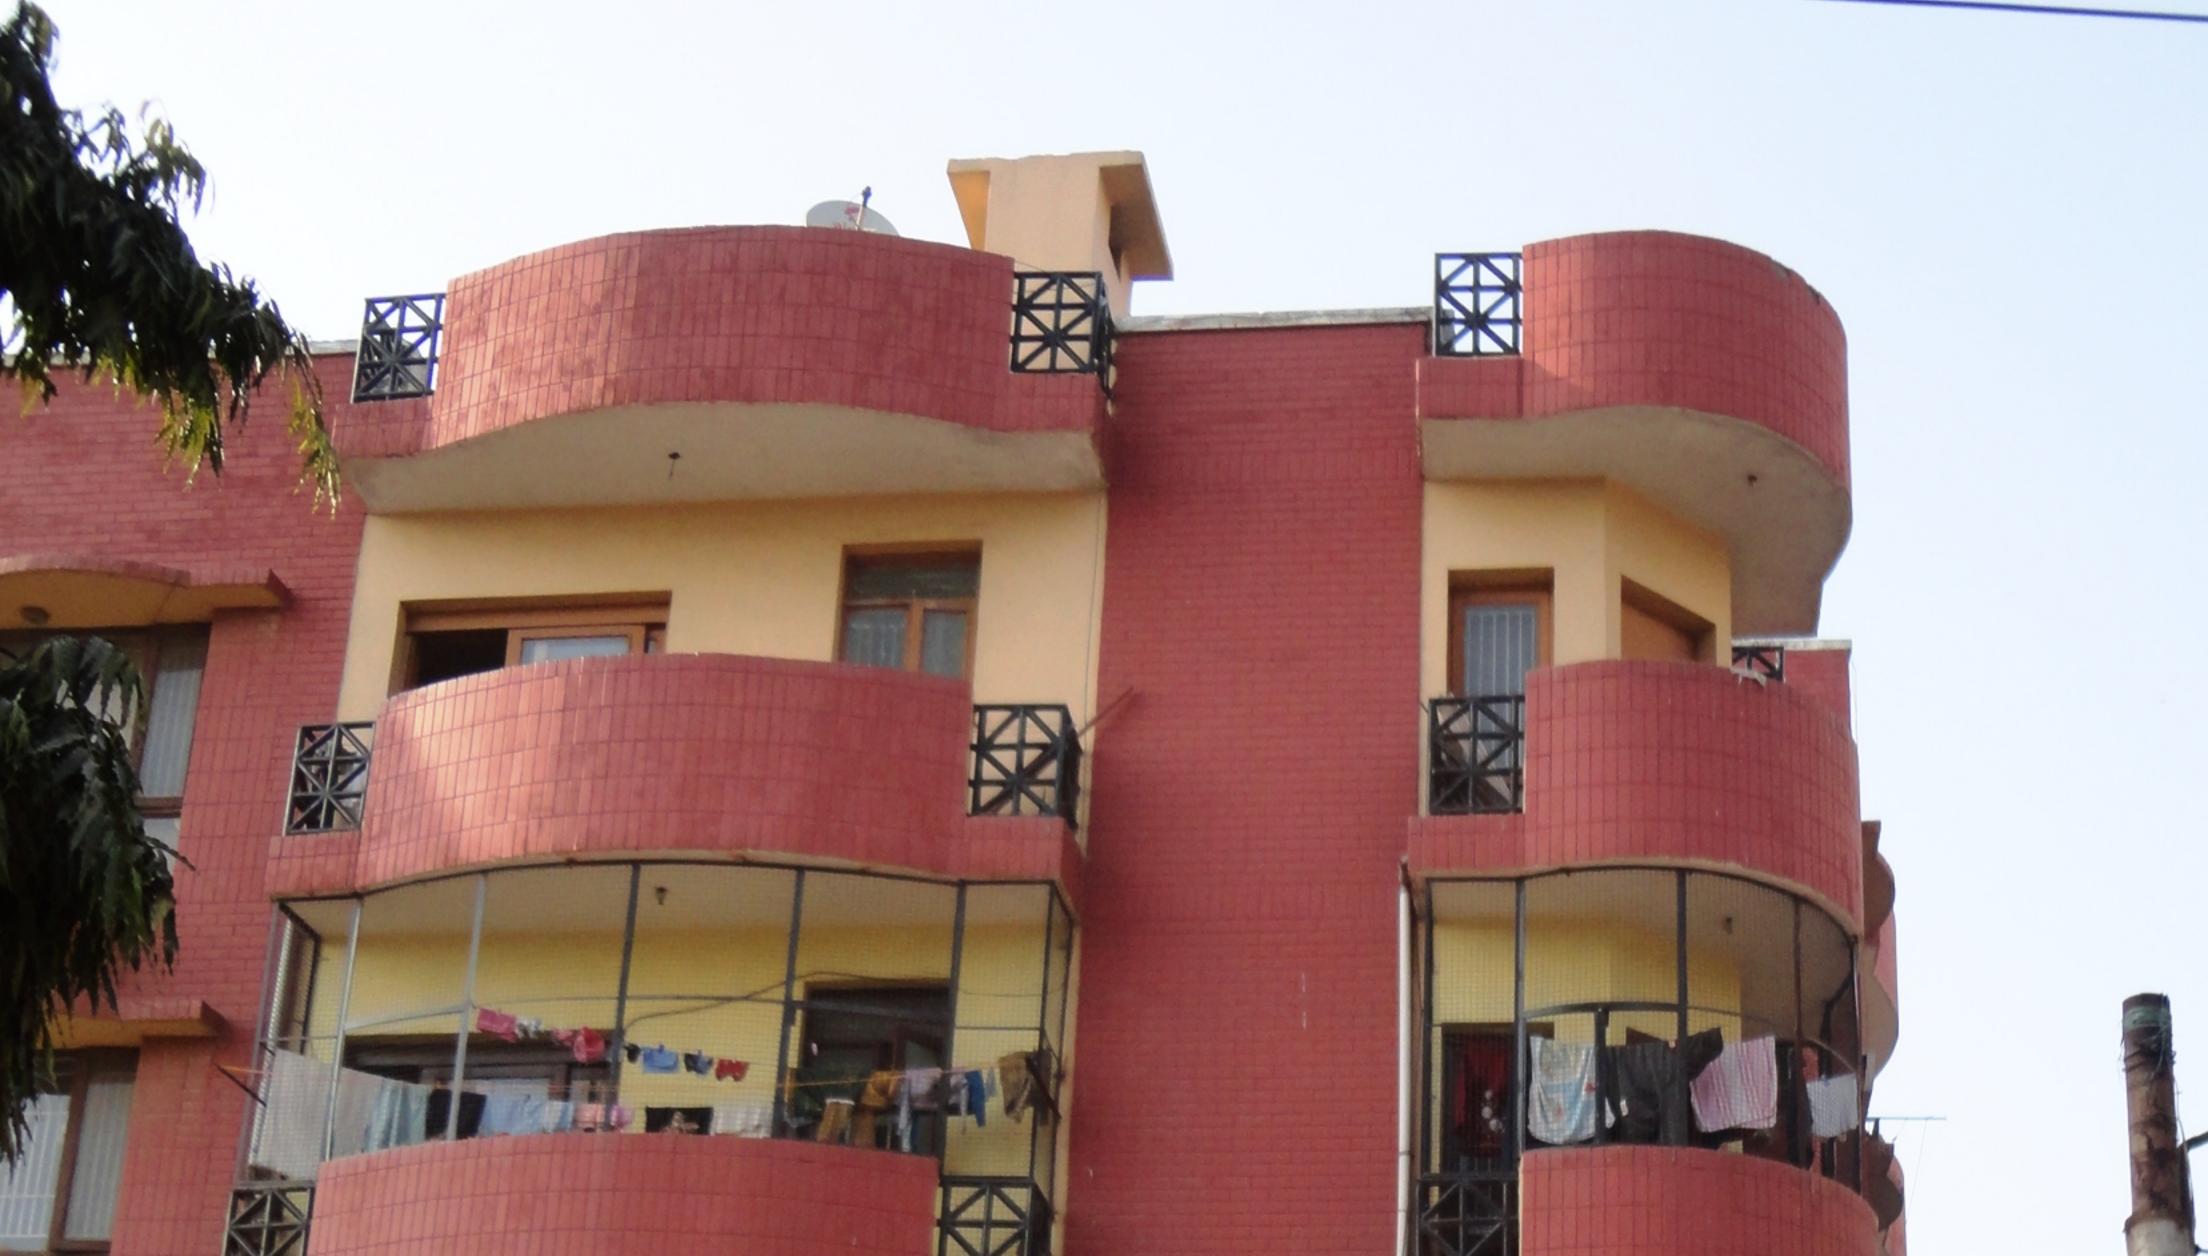

# BIHARYANA APARTMENTS PLOT NO. GH-6, SECTOR-10 A, OPP. HIMGIRI PUBLIC SCHOOL, GURGAON

RCE

Specifications

# Wall finish

Internal - Living/dining : Painted in pleasing shades of oil bound distemper paint Servant room : White washed walls External : Combination of stone & textured paint finish

-3