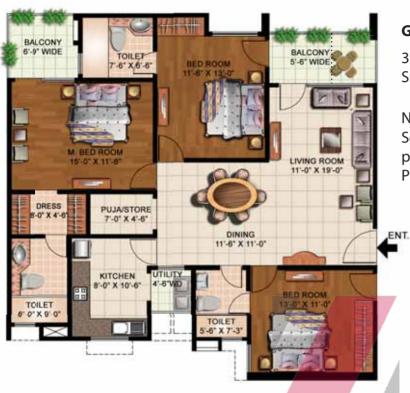

### **Ground Floor/First Floor**

3 Bedroom + 3 Toilets+Store/Puja Super Area: **1700 Sq.ft.** 

### Note:

Some GF apartments have attached private lawns and courtyards. Please refer to price list.

# BALCONY 6-9' WIDE TOILET 7-6' X 6'-6' BED ROOM 11-0' X 13'-0' S-4' WIDE Side Te

DINING 11'-6" X 11'-0" LIVING ROOM 11'-0" X 19'-0"

# Disclaimer:

DRESS 8'-0" X 4'-

4.0, X 8.0,

• The area and plan shown here is subject to change

PUJA/STORE 7'-0" X 4'-6"

KITCHEN 8'-0" X 10'-6'

• 1 sq. ft.=0.093 sq. mt. 10.764 sq. ft.=1.196 sq. yd. and 3.28 ft.= 1 mt.

UTILITY 4'-6'WD

- · All dimensions shown in feet inches are close approximation to metric dimensions
- The dimensions and super area mentioned above may vary from unit to unit. Please check exact dimensions with the marketing team.