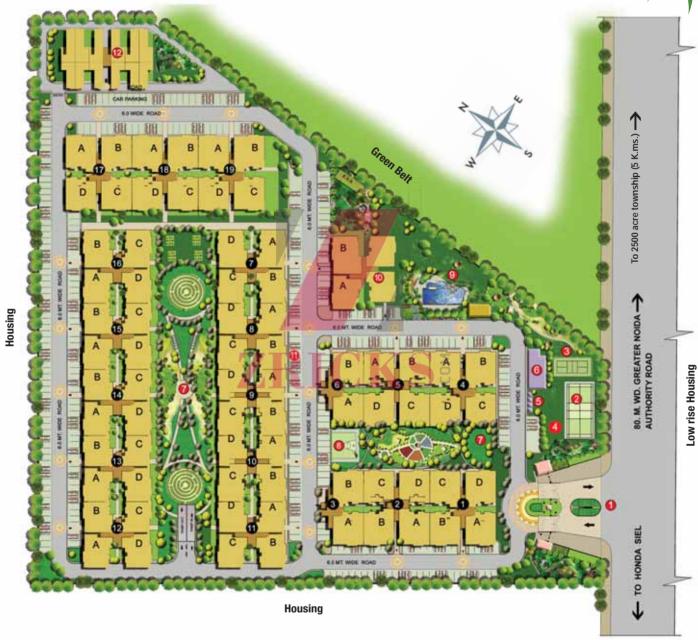

# Legend

- 1 Main entrance
- 2 Lawn tennis court
- 3 Badminton court
- 4 Children park
- Swimming pool
- 6 Convenient Shopping 10 Club at ground floor
- 7 Landscape green
- 1 Parking
- 8 Basket ball court
- 12 Future planning

#### **Disclaimer:**

- The area and plan shown here are indicative and subject to change
- The location and provision of facilities depicted may be changed.