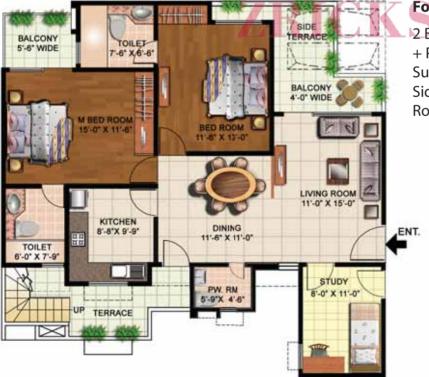

### **Third Floor**

2+1 Bedroom + 3 Toilets + Store/Puja

Super Area: **1603 Sq. ft.** Side Terrace: **73 Sq. ft.** 

# **Fourth Floor**

2 Bedroom + 2 Toilets + Study

+ Powder room

Super Area: **1443 Sq.ft.**Side Terrace: **130 Sq.ft.**Roof Terrace: **1030 Sq.ft.** 

# Disclaimer:

- The area and plan shown here is subject to change
- 1 sq. ft.=0.093 sq. mt. 10.764 sq. ft.=1.196 sq. yd. and 3.28 ft.= 1 mt.
- · All dimensions shown in feet inches are close approximation to metric dimensions
- The dimensions and super area mentioned above may vary from unit to unit. Please check exact dimensions with the marketing team.