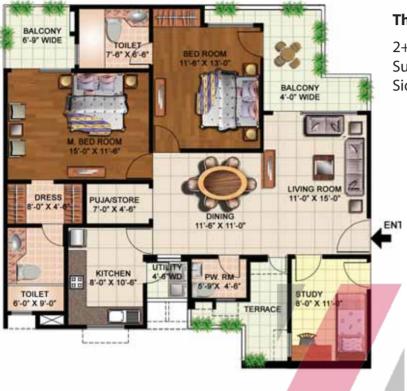

# **Second Floor**

ENT.

3 Bedroom + 3 Toilets + Store/Puja Super Area: **1700 Sq. ft.** Side Terrace: **25 Sq. ft.** 

# Disclaimer:

- The area and plan shown here is subject to change
- 1 sq. ft.=0.093 sq. mt. 10.764 sq. ft.=1.196 sq. yd. and 3.28 ft.= 1 mt.
- · All dimensions shown in feet inches are close approximation to metric dimensions
- The dimensions and super area mentioned above may vary from unit to unit. Please check exact dimensions with the marketing team.