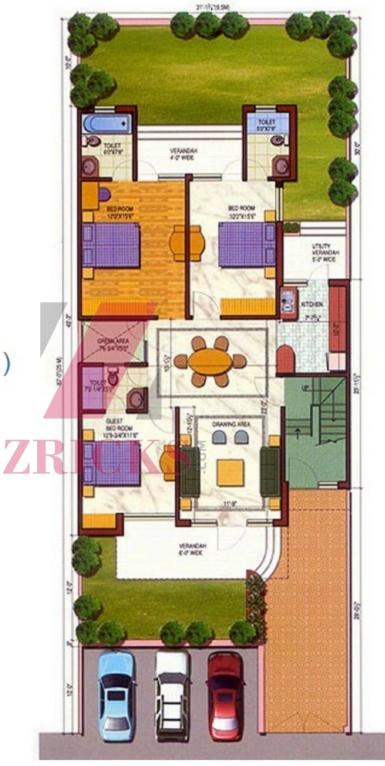

## **LOCATION PLAN**

3BHK (1500 Sq. Ft.) Ground Floor

3BHK (1500 Sq. Ft.) First Floor

3BHK (1500 Sq. Ft.) Second Floor