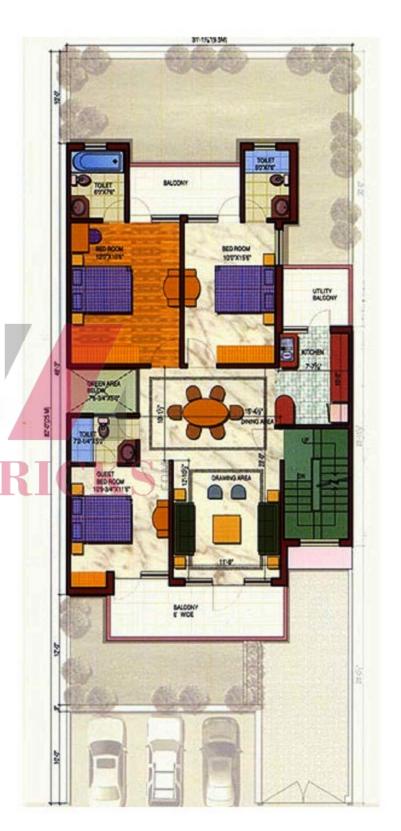

## **LOCATION PLAN**

3BHK (1500 Sq. Ft.) Ground Floor

3BHK (1500 Sq. Ft.) First Floor

3BHK (1500 Sq. Ft.) Second Floor