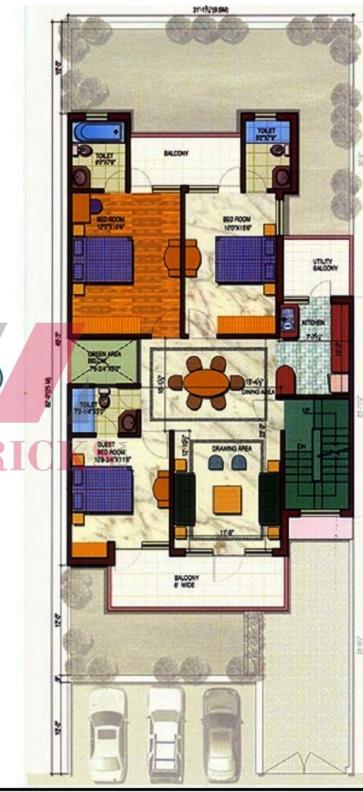

## **LOCATION PLAN**

3BHK (1500 Sq. Ft.) Ground Floor

3BHK (1500 Sq. Ft.) First Floor

3BHK (1500 Sq. Ft.) Second Floor