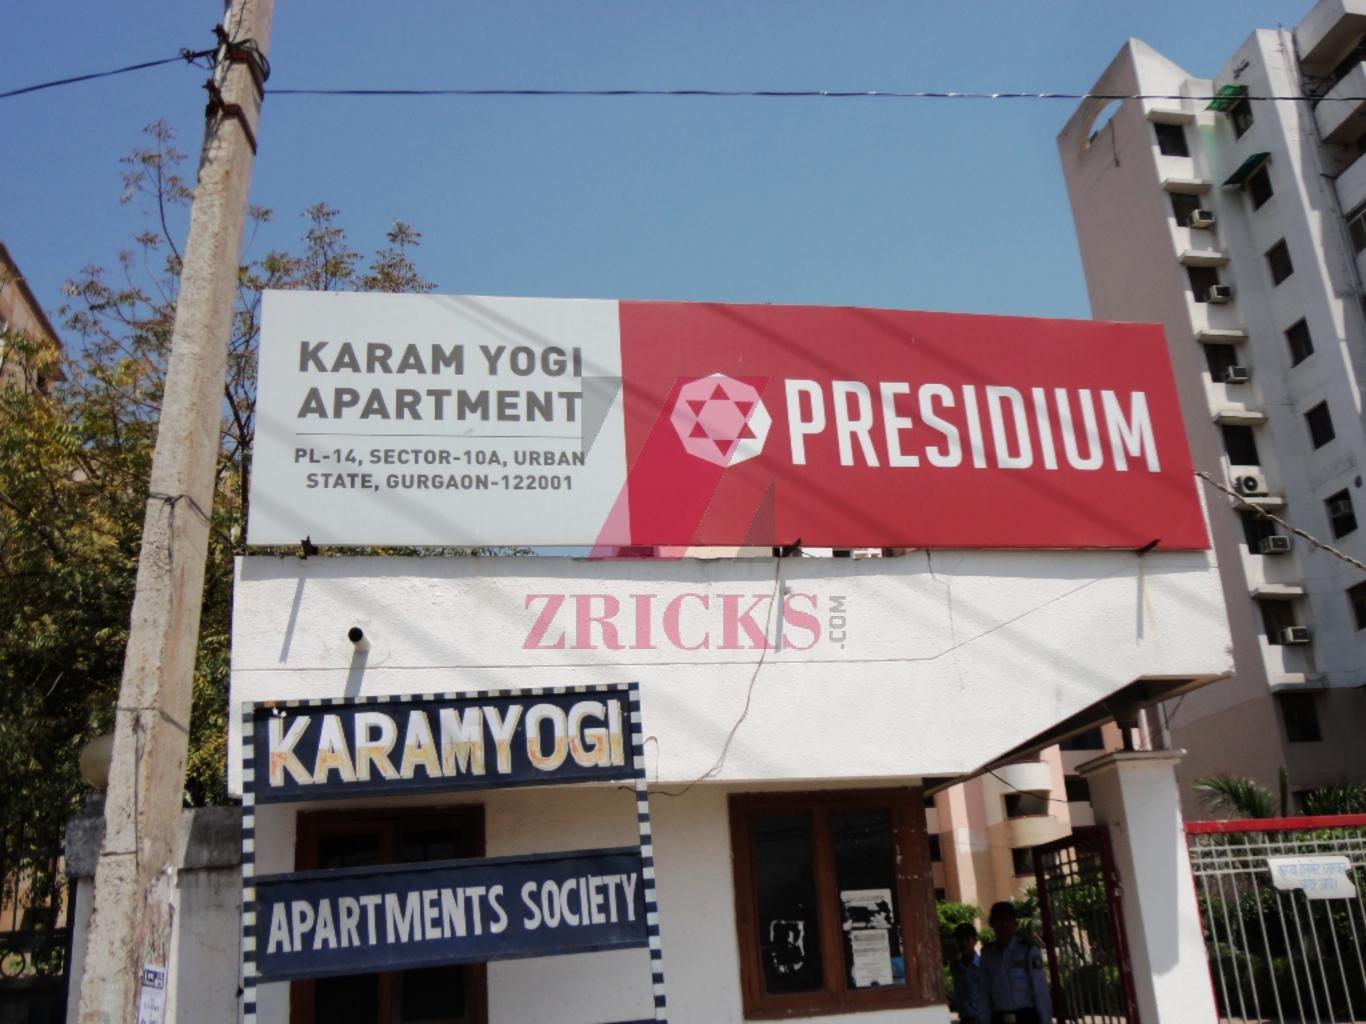

Specifications

Wall finish

Internal - Living/dining: Painted in pleasing shades of oil bound distemper paint

Servant room: White washed walls

External: Combination of stone & textured paint finish

Floorings

Electrical

Conduit copper electrical wiring for all light and power points

facilities

100% power back up • 24 x 7 security Green area: Water bodies • Kids play areas • Jogging and walking tracks • Sitting areas • Multi purpose lawn • Main event lawn Building: Sufficient car parking facility per apartment • Earthquake resistant RCC framed construction