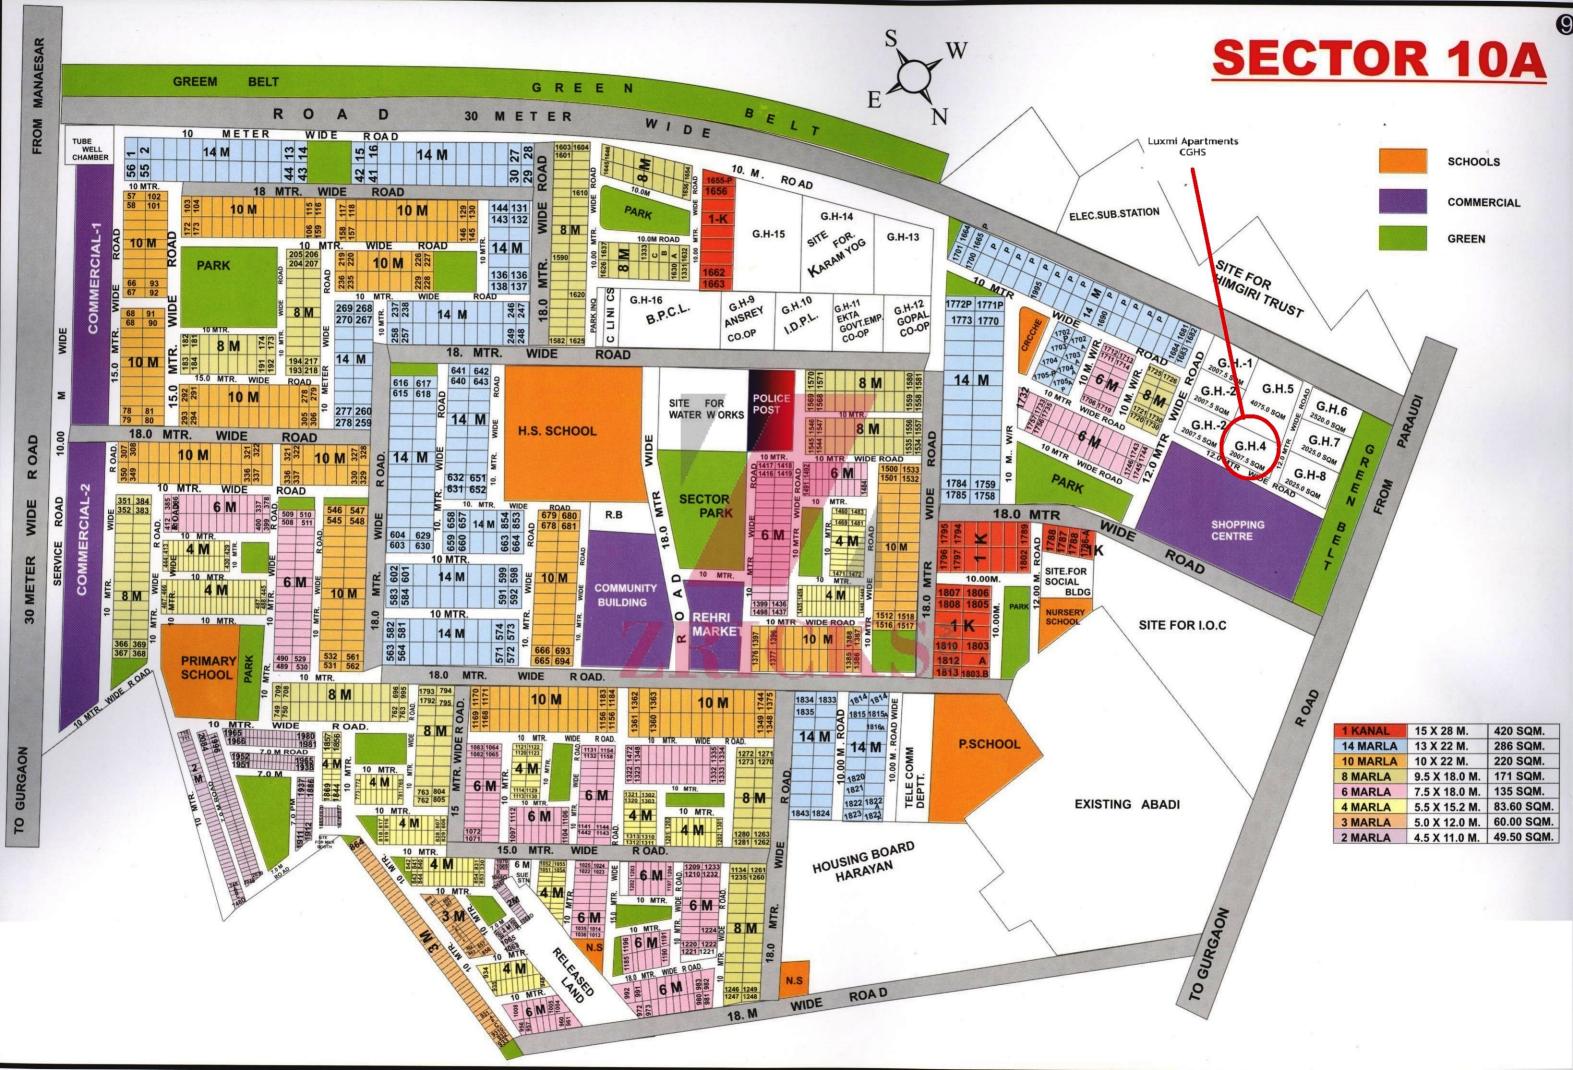

Specifications

Wall finish

Internal - Living/dining: Painted in pleasing shades of oil bound distemper paint

Servant room: White washed walls

External: Combination of stone & textured paint finish

Floorings

Living/dining: Vitrified tiles with wooden skirting

Bedrooms: Laminated wooden flooring

Servant's room : Ceramic tiles

Kitchen

Flooring : Ceramic tiles

Dado: Ceramic tiles above working platform, rest is oil bound distemper paint Platform: Granite counter with stainless steel sink, drain board and CP fittings

Toilets

Dado: Select ceramic tiles up to 7 ft. high Flooring: Ceramic tiles/granite/marble

Fittings: Granite/marble counter, white sanitary fixtures with CP fittings

Internal Doors

Seasoned hardwood frames with European style moulded shutters

Electrical

Cond