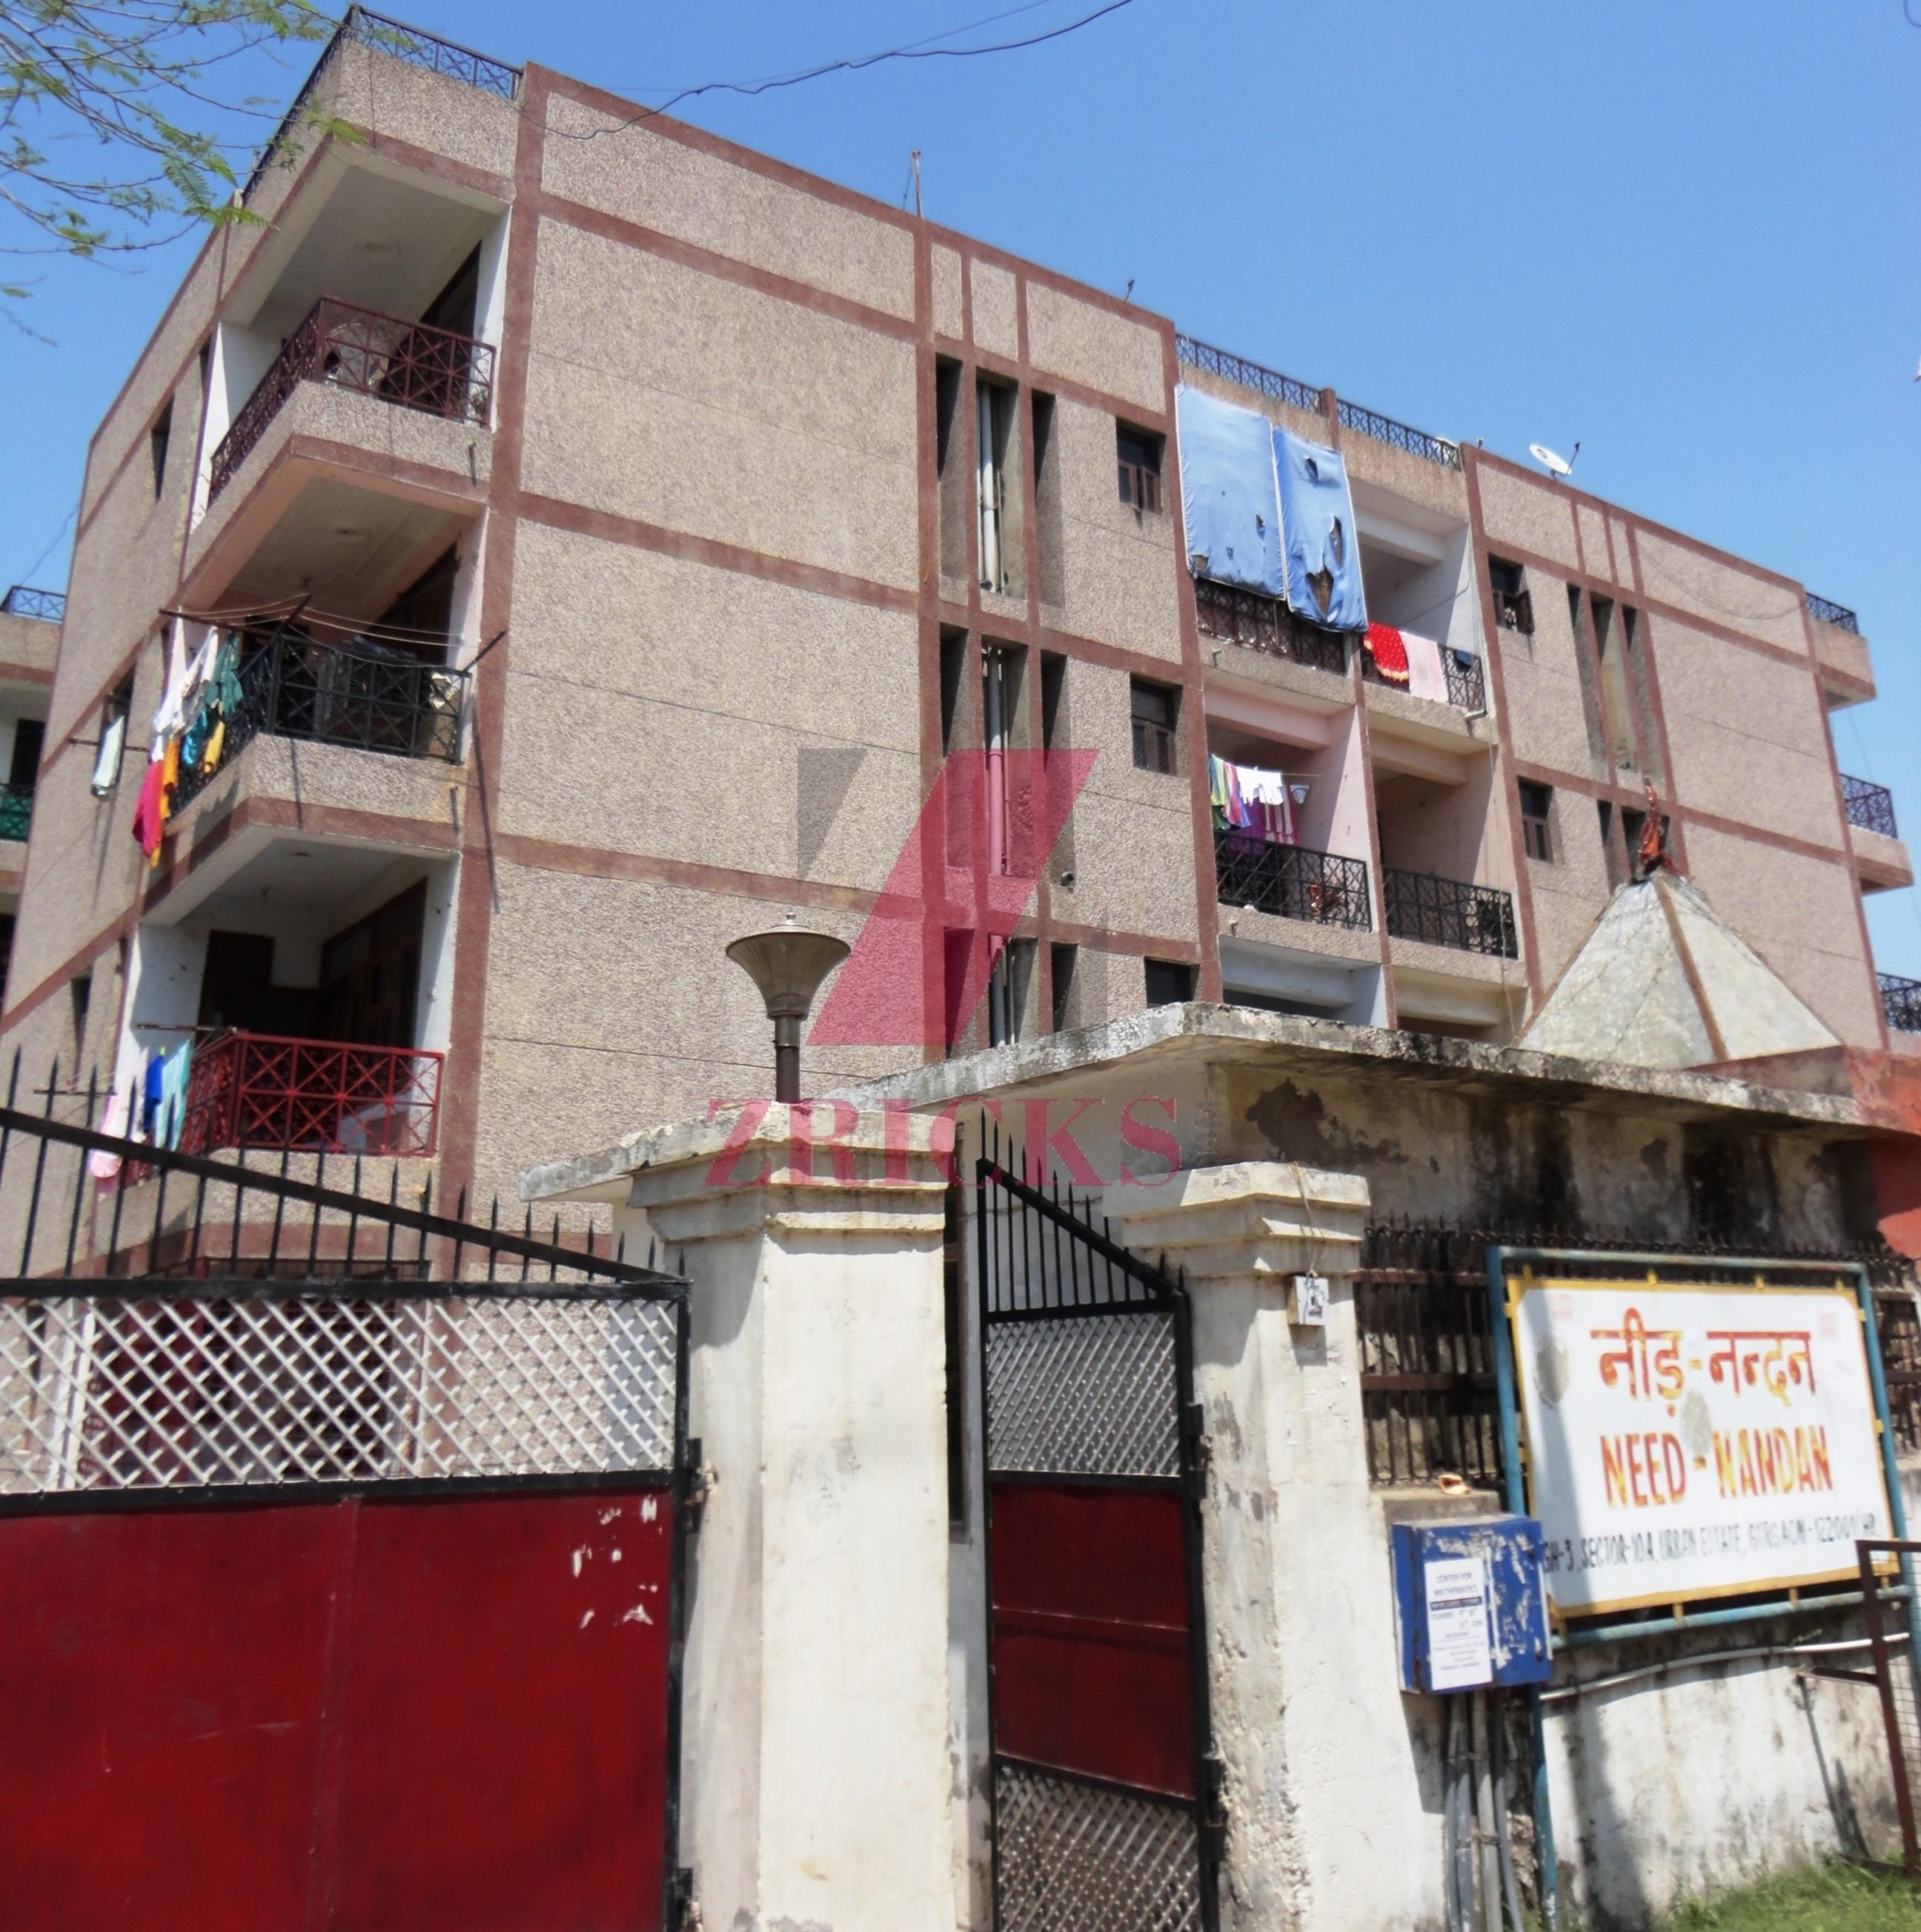

Specifications

## Wall finish

Internal - Living/dining : Painted in pleasing shades of oil bound distemper paint Servant room : White washed walls External : Combination of stone & textured paint finish

-3

#### Floorings

Living/dining : Vitrified tiles with wooden skirting Bedrooms : Laminated wooden flooring Servant's room : Ceramic tiles

### Electrical

Conduit copper electrical wiring for all light and power points

aculities

100% power back up • 24 x 7 security Green area: Water bodies • Kids play areas • Jogging and walking tracks • Sitting areas • Multi purpose lawn • Main event lawn Building: Sufficient car parking facility per apartment • Earthquake resistant RCC framed construction