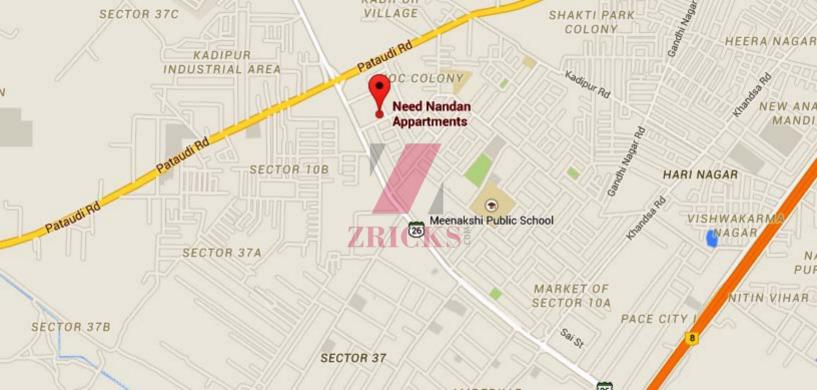

nd CP fittings

### Toilets

Dado : Select ceramic tiles up to 7 ft. high Flooring : Ceramic tiles/ granite/ marble Fittings : Granite/marble counter, white sanitary fixtures with CP fittings

## Internal Doors

Seasoned hardwood frames with European style moulded shutters

### Electrical

Conduit copper electrical wiring for all light and power points

aculities

100% power back up • 24 x 7 security Green area: Water bodies • Kids play areas • Jogging and walking tracks • Sitting areas • Multi purpose lawn • Main event lawn Building: Sufficient car parking facility per apartment • Earthquake resistant RCC framed construction

Note: Perspective view, floor plans, finishes, specifications, facilities and amenities are tentative in nature and are subject to revision without prior notice.