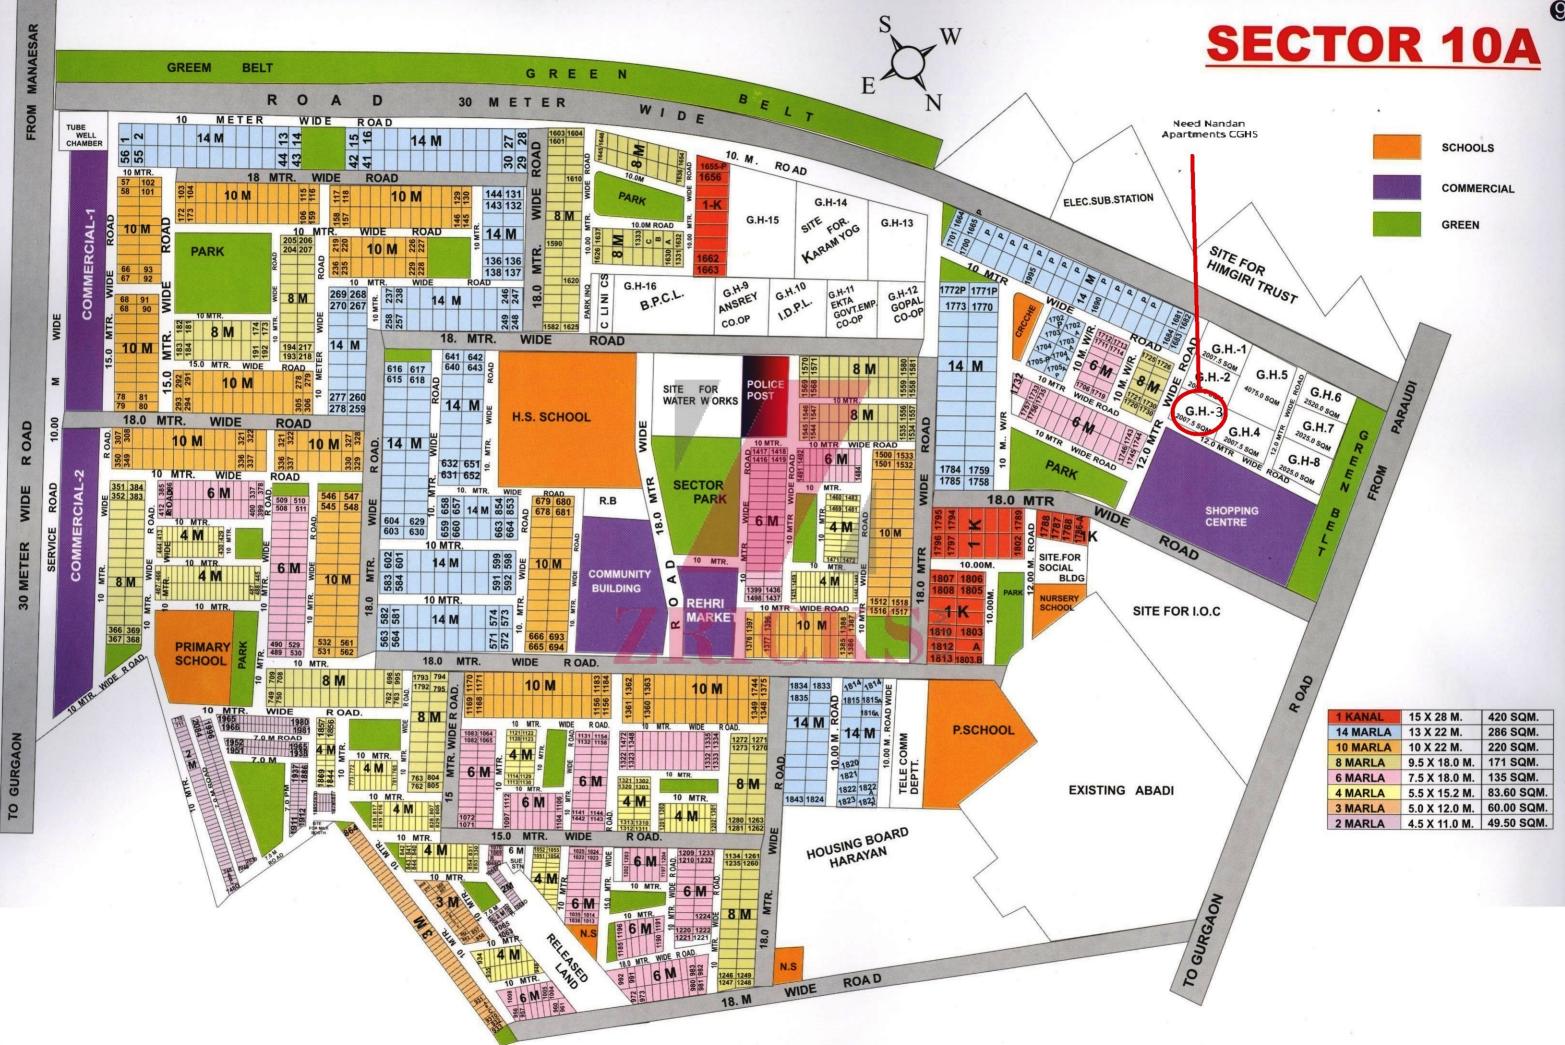

and CP fittings

### Toilets

Dado : Select ceramic tiles up to 7 ft. high Flooring : Ceramic tiles/ granite/ marble Fittings : Granite/marble counter, white sanitary fixtures with CP fittings

## Internal Doors

Seasoned hardwood frames with European style moulded shutters

### Electrical

Conduit copper electrical wiring for all light and power points

aculities

100% power back up • 24 x 7 security Green area: Water bodies • Kids play areas • Jogging and walking tracks • Sitting areas • Multi purpose lawn • Main event lawn Building: Sufficient car parking facility per apartment • Earthquake resistant RCC framed construction

Note: Perspective view, floor plans, finishes, specifications, facilities and amenities are tentative in nature and are subject to revision without prior notice.