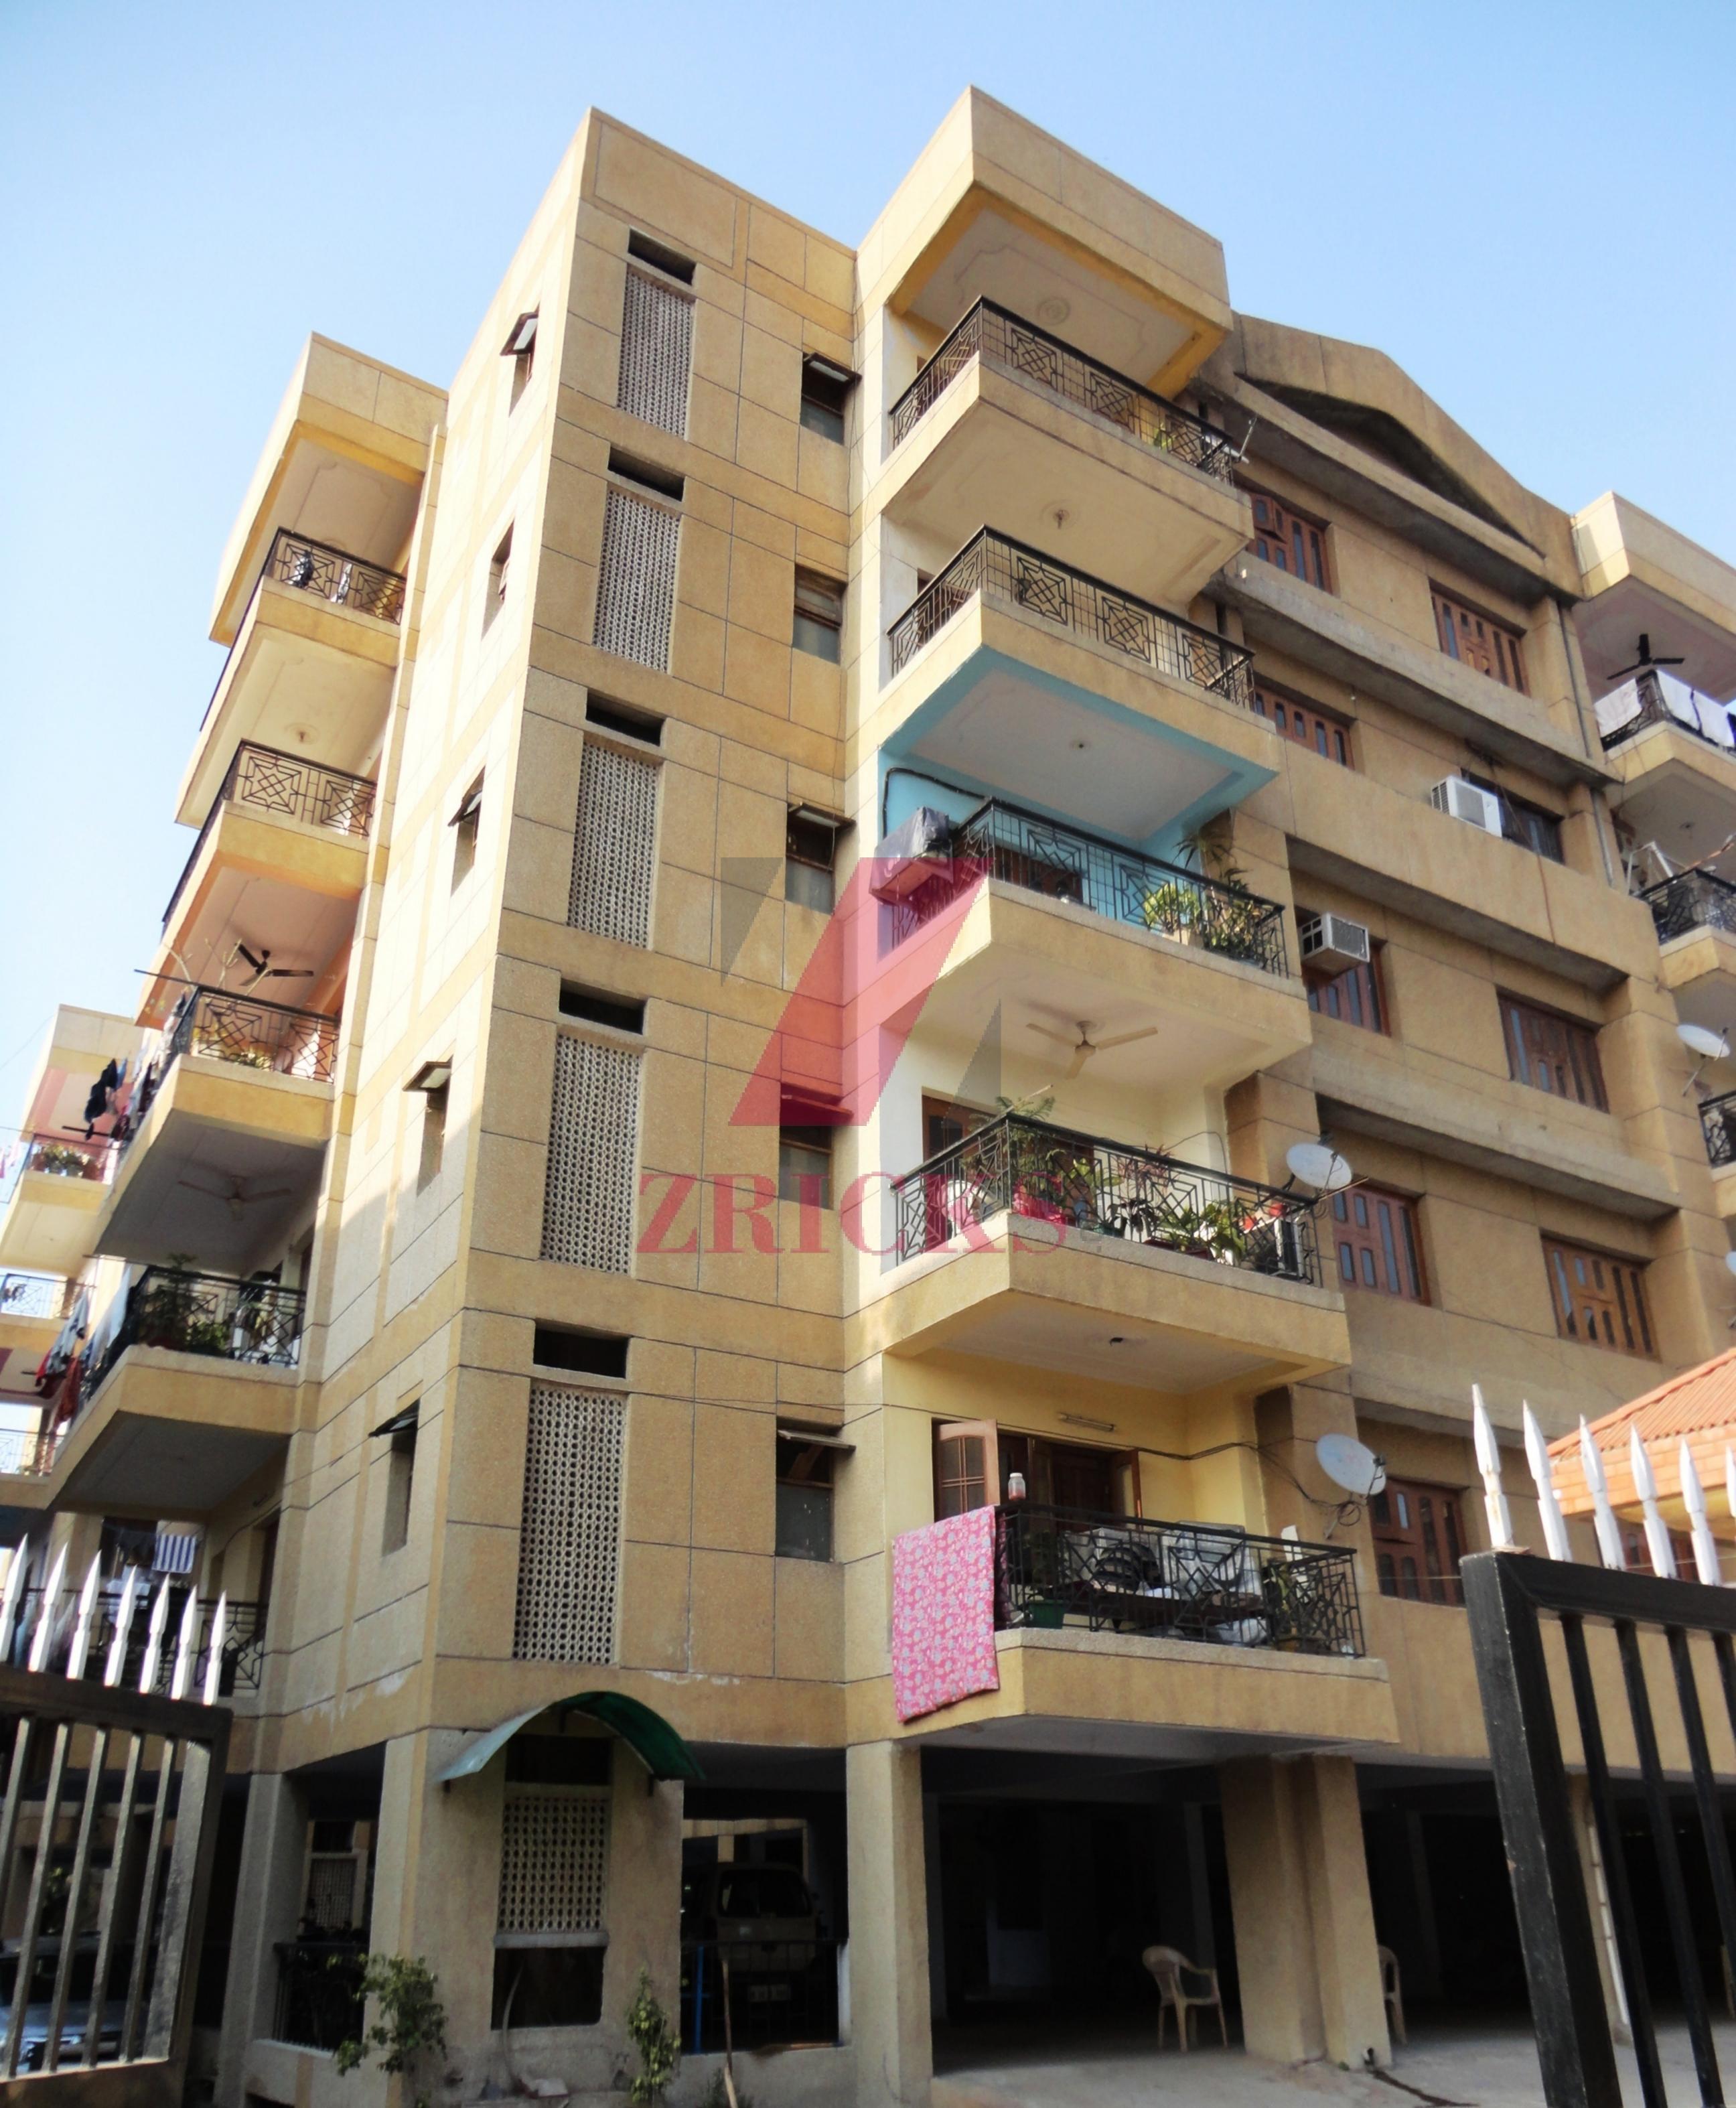

Specifications

Wall finish

Internal - Living/dining: Painted in pleasing shades of oil bound distemper paint

Servant room: White washed walls

External: Combination of stone & textured paint finish

Floorings

Living/dining: Vitrified tiles with wooden skirting

Bedrooms: Laminated wooden flooring

Servant's room : Ceramic tiles

Kitchen

Flooring: Ceramic tiles

Dado: Ceramic tiles above working platform, rest is oil bound distemper paint Platform: Granite counter with stainless steel sink, drain board and CP fittings

Toilets

Dado: Select ceramic tiles up to 7 ft. high Flooring: Ceramic tiles/granite/marble

Fittings: Granite/marble counter, white sanitary fixtures with CP fittings

Internal Doors

Seasoned hardwood frames with European style moulded shutters

Electrical

Conduit copper electrical wiring for all light and power points

facilities

100% power back up • 24 x 7 security Green area: Water bodies • Kids play areas • Jogging and walking tracks • Sitting areas • Multi purpose lawn • Main event lawn Building: Sufficient car parking facility per apartment • Earthquake resistant RCC framed construction