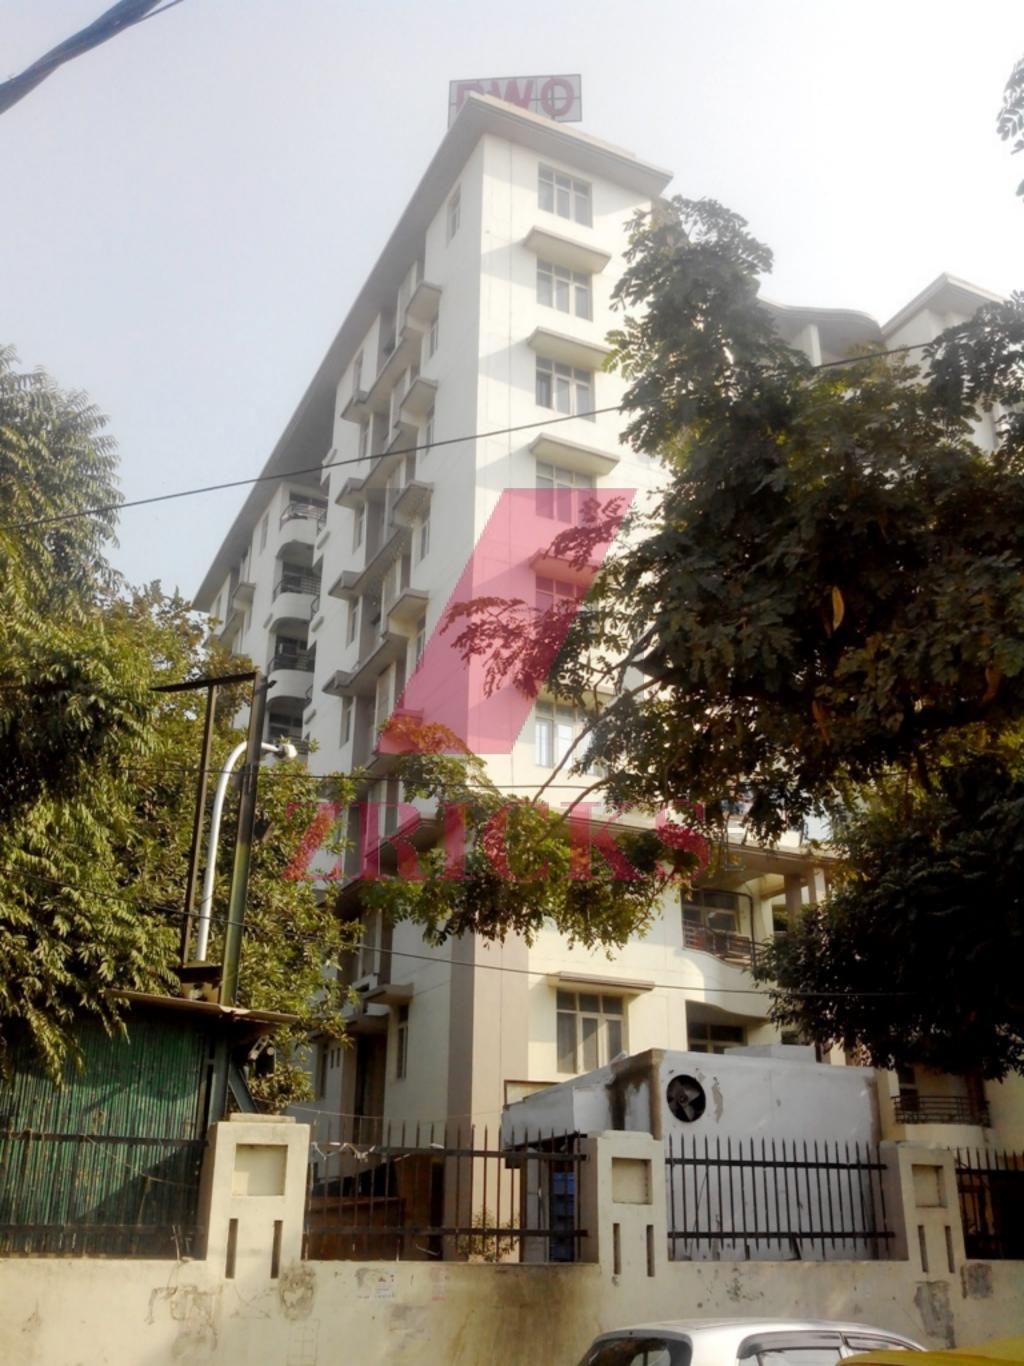

Internal - Living/dining: Painted in pleasing shades of oil bound distemper paint

Servant room: White washed walls

External: Combination of stone & textured paint finish

Floorings

Living/dining: Vitrified tiles with wooden skirting

Electrical

Conduit copper electrical wiring for all light and power points

100% power back up • 24 x 7 security Green area: Water bodies • Kids play areas • Jogging and walking tracks • Sitting areas • Multi purpose lawn • Main event lawn Building: Sufficient car parking facility per apartment • Earthquake resistant RCC framed construction