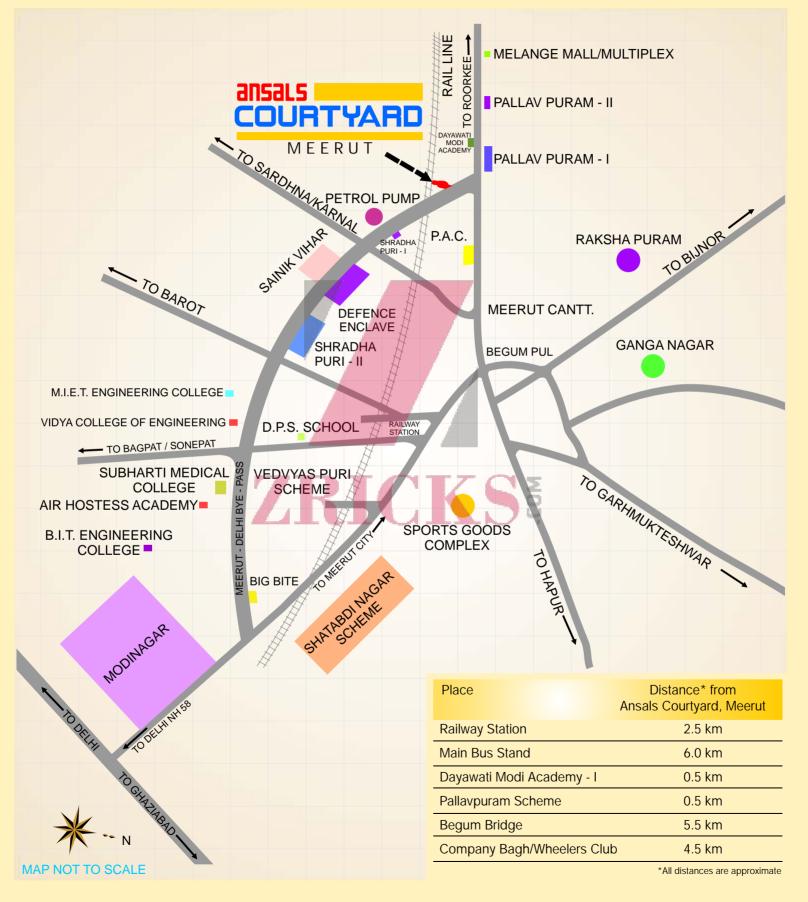

#### LOCATION PLAN OF ANSALS COURTYARD, MEERUT

## ANSALS COURTYARD : THE LOCATION

Set in a serene environment and away from the chaos and pollution, Ansals Courtyard Meerut is a welcome change from the ordinary lifestyle. Its strategic location on Meerut- Modipuram Bypass makes it easily accessible from Delhi and other parts of National Capital Region (NCR). Not only this, the residential complex is also well-connected to the various landmarks of Meerut, making your stay here comfortable