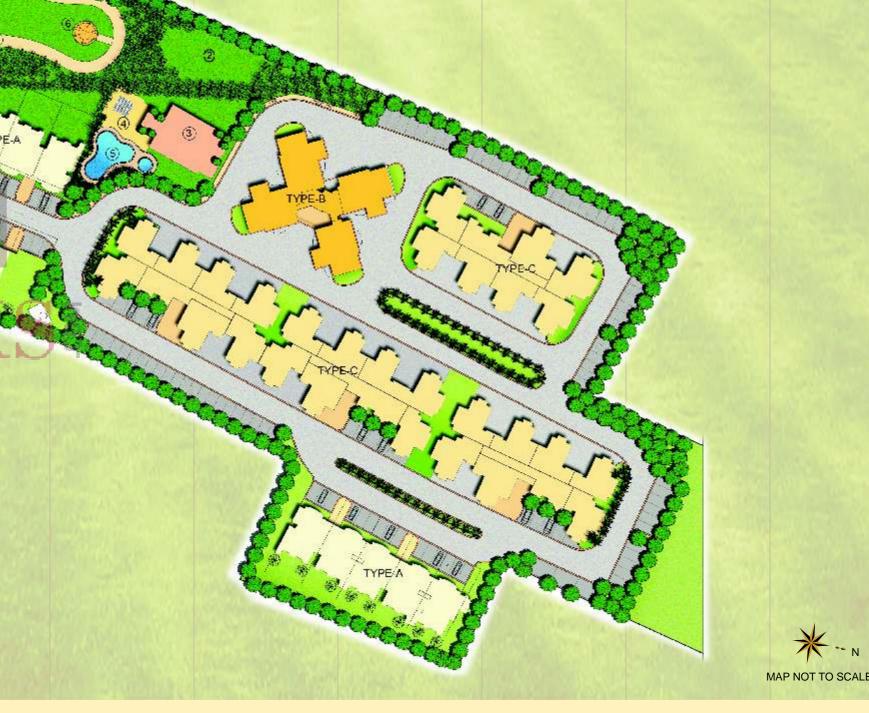

## LEGEND

- 1 DESIGNER GATE
- 2 LANDSCAPED PARK
- 3 CONVENIENCE SHOPPING
- 4 CHANGING ROOM
- 5 SWIMMING POOL
- 6 GAZEBO ALONG WITH LANDSCAPED PARK
- 7 CHILDREN'S PLAY AREA WITH PLAY EQUIPMENTS

TO DELH

MEERUT BYPASS

- 8 JOGGING PARK
- 9 ENTRY TO SECOND CAMPUS

## LAYOUT PLAN OF ANSALS COURTYARD MEERUT

The vast children play area at Ansals Courtyard Meerut has a lot in store for your child's all-round development. With swings and other rides giving them company here, they surely have ample options to hone their skills in various extra-curricular activities. No doubt, their growing up years will be full of fun-filled moments.