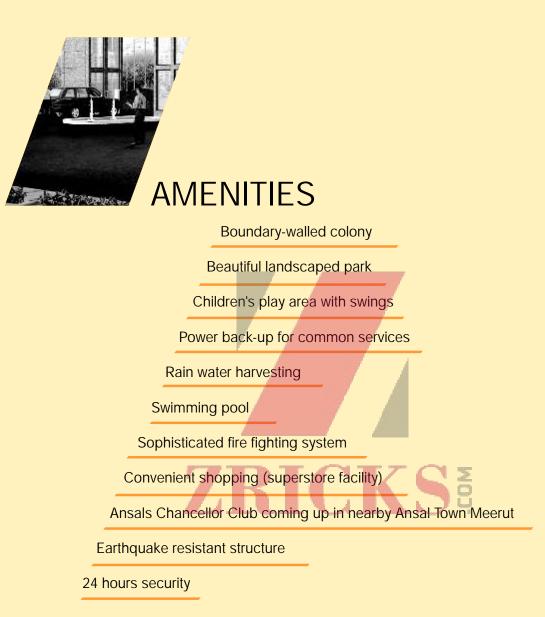

## A WORLD OF ITS OWN

With several amenities available at your doorstep, Ansals Courtyard has everything within the same complex. Just step in and the whole world of joyful living is all yours. No wonder, life here will be peaceful and easygoing and that too without compromising on facilities.

# ZRICKS

The convenient store within the complex caters to all your daily shopping needs. So you need not go far every time for your dayto-day requirements.

# Crarstan ZRICKS

You have always craved to unwind after those exhausting working days. Ansals Courtyard Meerut provides enough option to relax and enjoy with your near and dear ones. Uplift your mood in the plush swimming pool or just visit the club located in the nearby Ansal Town. You would surely cherish the moments spent in the company of your