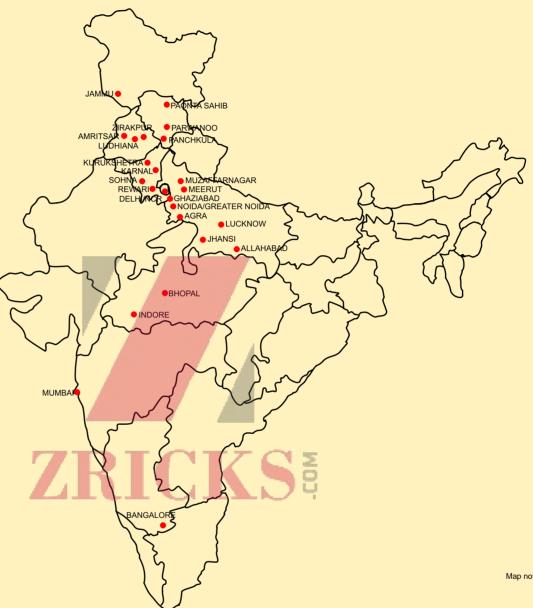

### ANSAL HOUSING - A PAN INDIA PRESENCE

Map not to scale

In its endeavour to provide a world-class living, working and shopping environment to more & more people, Ansal Housing has planned several new residential and commercial projects in the near future in Tier II and Tier III cities. Agra, Indore, Meerut, Karnal and Rewari are some of the cities where the company already has projects under execution.