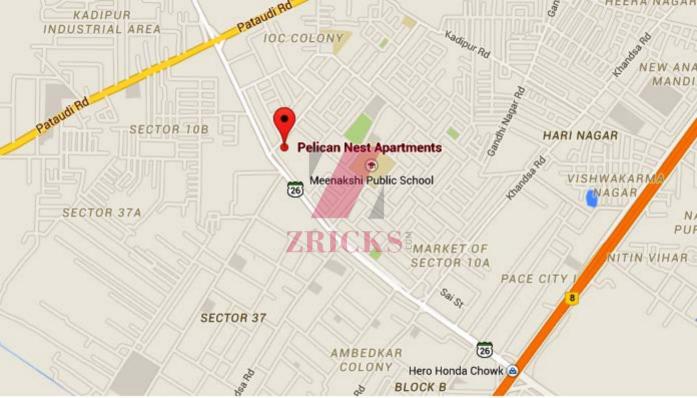

drain board and CP fittings

Toilets

Dado: Select ceramic tiles up to 7 ft. high Flooring: Ceramic tiles/granite/marble

Fittings: Granite/marble counter, white sanitary fixtures with CP fittings

Internal Doors

Seasoned hardwood frames with European style moulded shutters

Electrical

Conduit copper electrical wiring for all light and power points

facilities

100% power back up • 24 x 7 security Green area: Water bodies • Kids play areas • Jogging and walking tracks • Sitting areas • Multi purpose lawn • Main event lawn Building: Sufficient car parking facility per apartment • Earthquake resistant RCC framed construction

Note: Perspective view, floor plans, finishes, specifications, facilities and amenities are tentative in nature and are subject to revision without prior notice.