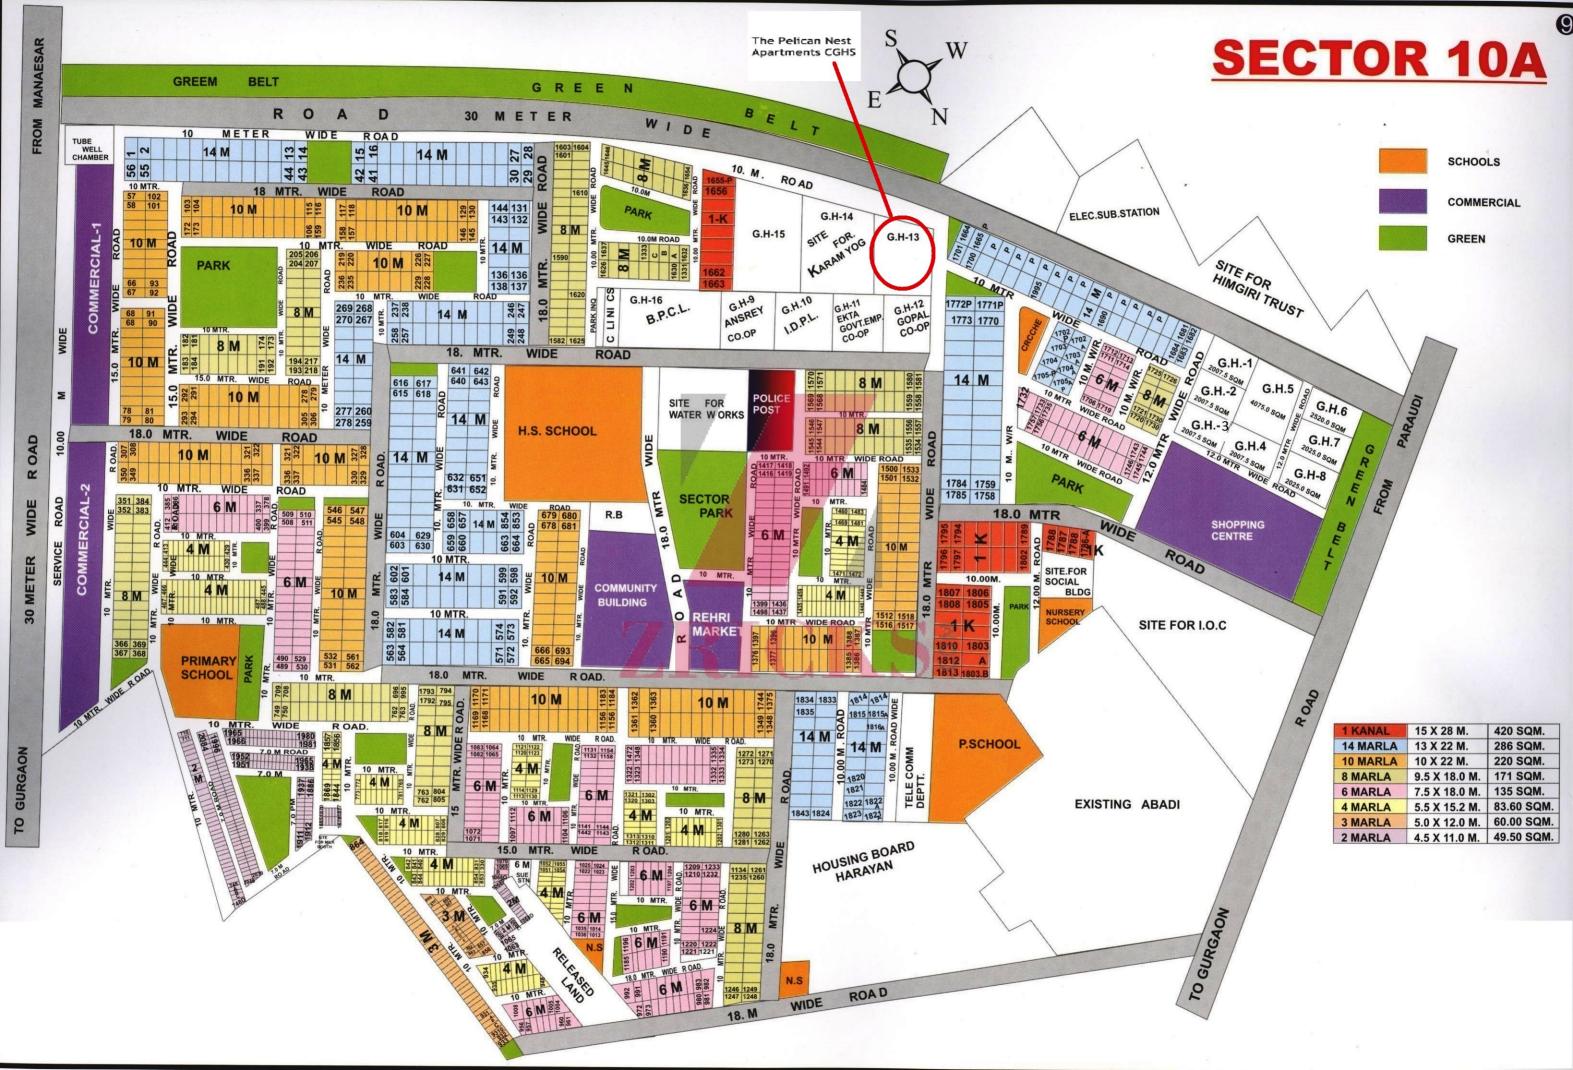

k, drain board and CP fittings

Toilets

Dado: Select ceramic tiles up to 7 ft. high Flooring: Ceramic tiles/granite/marble

Fittings: Granite/marble counter, white sanitary fixtures with CP fittings

Internal Doors

Seasoned hardwood frames with European style moulded shutters

Electrical

Conduit copper electrical wiring for all light and power points

facilities

100% power back up • 24 x 7 security Green area: Water bodies • Kids play areas • Jogging and walking tracks • Sitting areas • Multi purpose lawn • Main event lawn Building: Sufficient car parking facility per apartment • Earthquake resistant RCC framed construction

Note: Perspective view, floor plans, finishes, specifications, facilities and amenities are tentative in nature and are subject to revision without prior notice.