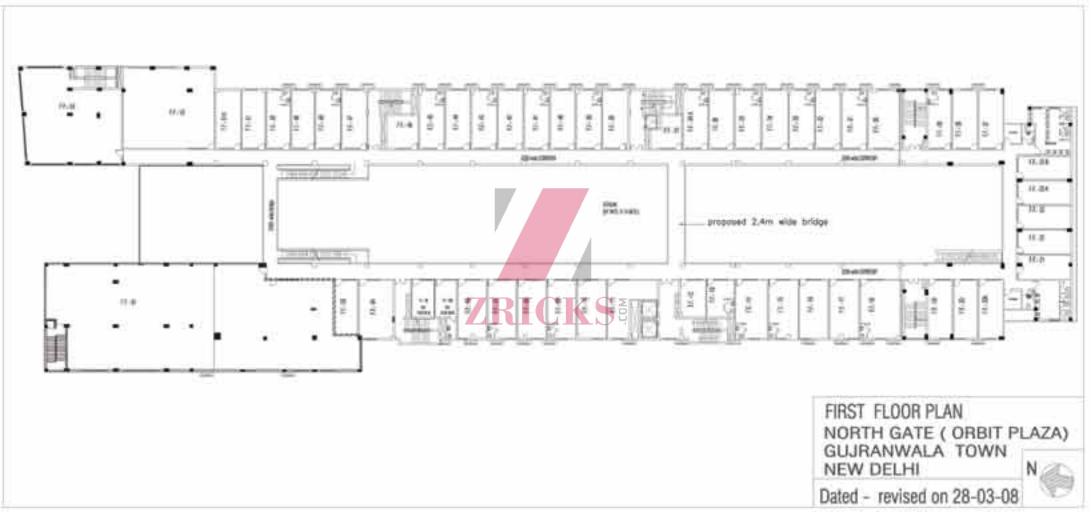

- Landscaped Plaza Set in 3 acres of prime land with Lush Greenery
- Over 2, 00,000 sqft of Retail Space
- Double Elevation Atrium providing maximum visibility
- Optimum Signage advantage
- Double Basement Parking
- Centrally Air-conditioned
- 100% Power Backup
- Wider choice of anchor stores, large showsooms and shops with a good frontage and maximum footfalls.
- Food court, Multi-cuisine Restaurants and a pub
- Kids Camp and entertainment zone for all age groups
- Well planned visitor movement patterns
- Ultra modern multi-level Escalators