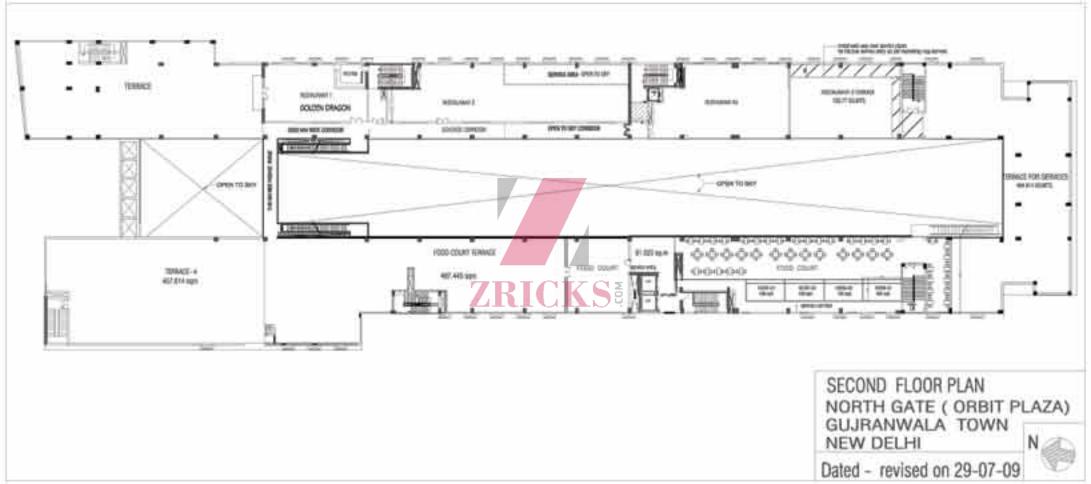

- Landscaped Plaza Set in 3 acres of prime land with Lush Greenery
- Over 2, 00,000 sqft of Retail Space
- Double Elevation Atrium providing maximum visibility
- Optimum Signage advantage
- Double Basement Parking
- Centrally Air-conditioned
- 100% Power Backup
- Wider choice of anchor stores, large showsooms and shops with a good frontage and maximum footfalls.
- Food court, Multi-cuisine Restaurants and a pub
- Kids Camp and entertainment zone for all age groups
- Well planned visitor movement patterns
- Ultra modern multi-level Escalators