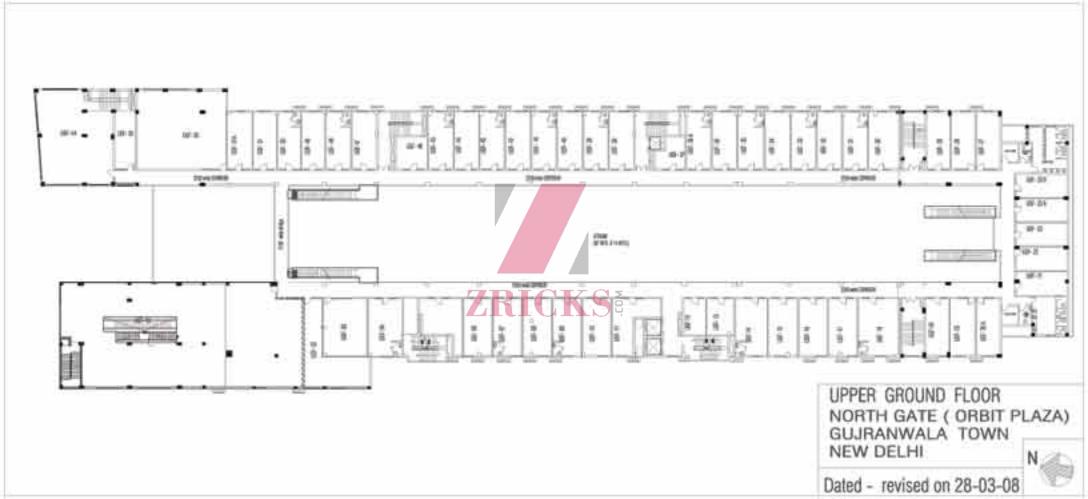

- Landscaped Plaza Set in 3 acres of prime land with Lush Greenery
- Over 2, 00,000 sqft of Retail Space
- Double Elevation Atrium providing maximum visibility
- Optimum Signage advantage
- Double Basement Parking
- Centrally Air-conditioned
- 100% Power Backup
- Wider choice of anchor stores, large showsooms and shops with a good frontage and maximum footfalls.
- Food court, Multi-cuisine Restaurants and a pub
- Kids Camp and entertainment zone for all age groups
- Well planned visitor movement patterns
- Ultra modern multi-level Escalators