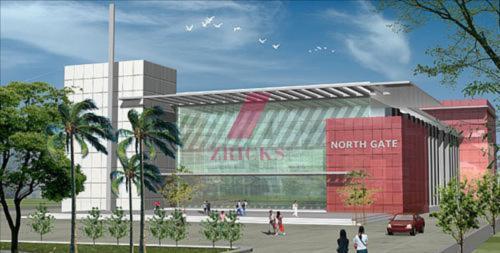

- Landscaped Plaza Set in 3 acres of prime land with Lush Greenery
- Over 2, 00,000 sqft of Retail Space
- Double Elevation Atrium providing maximum visibility
- Optimum Signage advantage
- Double Basement Parking
- Centrally Air-conditioned
- 100% Power Backup
- Wider choice of anchor stores, large showsooms and shops with a good frontage and maximum footfalls.
- Food court, Multi-cuisine Restaurants and a pub
- Kids Camp and entertainment zone for all age groups
- Well planned visitor movement patterns
- Ultra modern multi-level Escalators