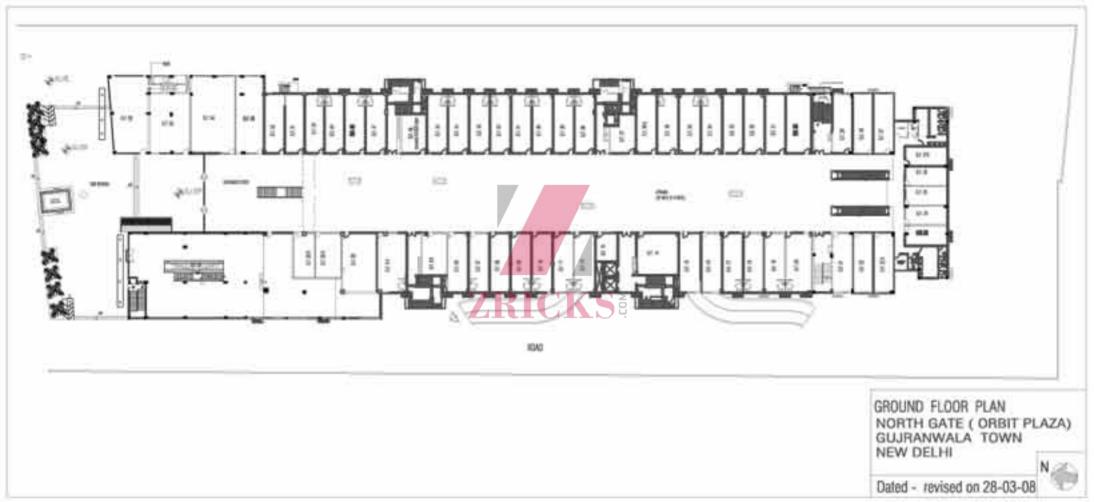

- Landscaped Plaza Set in 3 acres of prime land with Lush Greenery
- Over 2, 00,000 sqft of Retail Space
- Double Elevation Atrium providing maximum visibility
- Optimum Signage advantage
- Double Basement Parking
- Centrally Air-conditioned
- 100% Power Backup
- Wider choice of anchor stores, large showsooms and shops with a good frontage and maximum footfalls.
- Food court, Multi-cuisine Restaurants and a pub
- Kids Camp and entertainment zone for all age groups
- Well planned visitor movement patterns
- Ultra modern multi-level Escalators