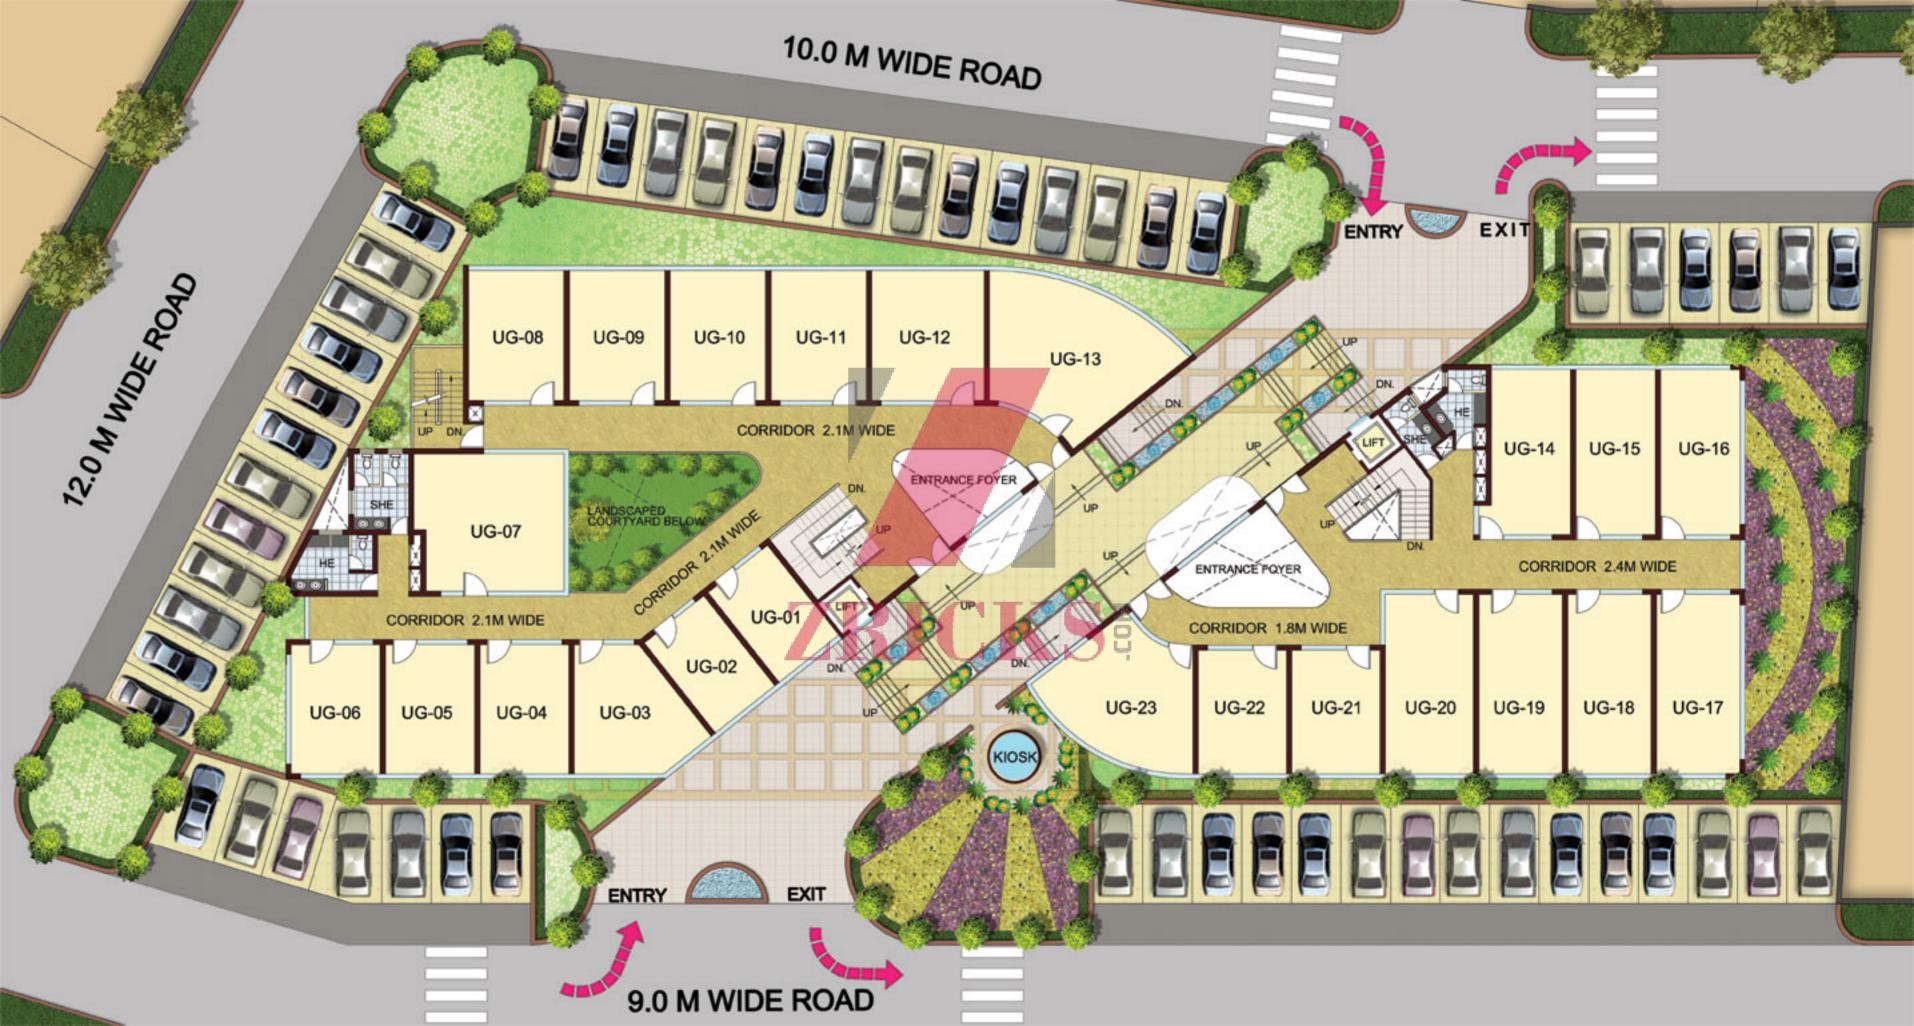

## **Specifications**

<sup>®</sup>Complex on 36 mtrs. boulevard road

"Visibility of shops / offices from sector road

<sup>®</sup>Excellent location for branded retail chain outlets

<sup>®</sup>High appreciation value

<sup>®</sup>Central hub for service providers

<sup>®</sup>Convenient access to international airport & national highway

<sup>®</sup>High profile consumer zone

"Integrated building design ICKS

<sup>®</sup>Landscaped surroundings

<sup>°</sup>100% power back-up

<sup>®</sup>Modern fire fighting system

<sup>®</sup>Rich construction specifications

<sup>®</sup>Ample surface parking