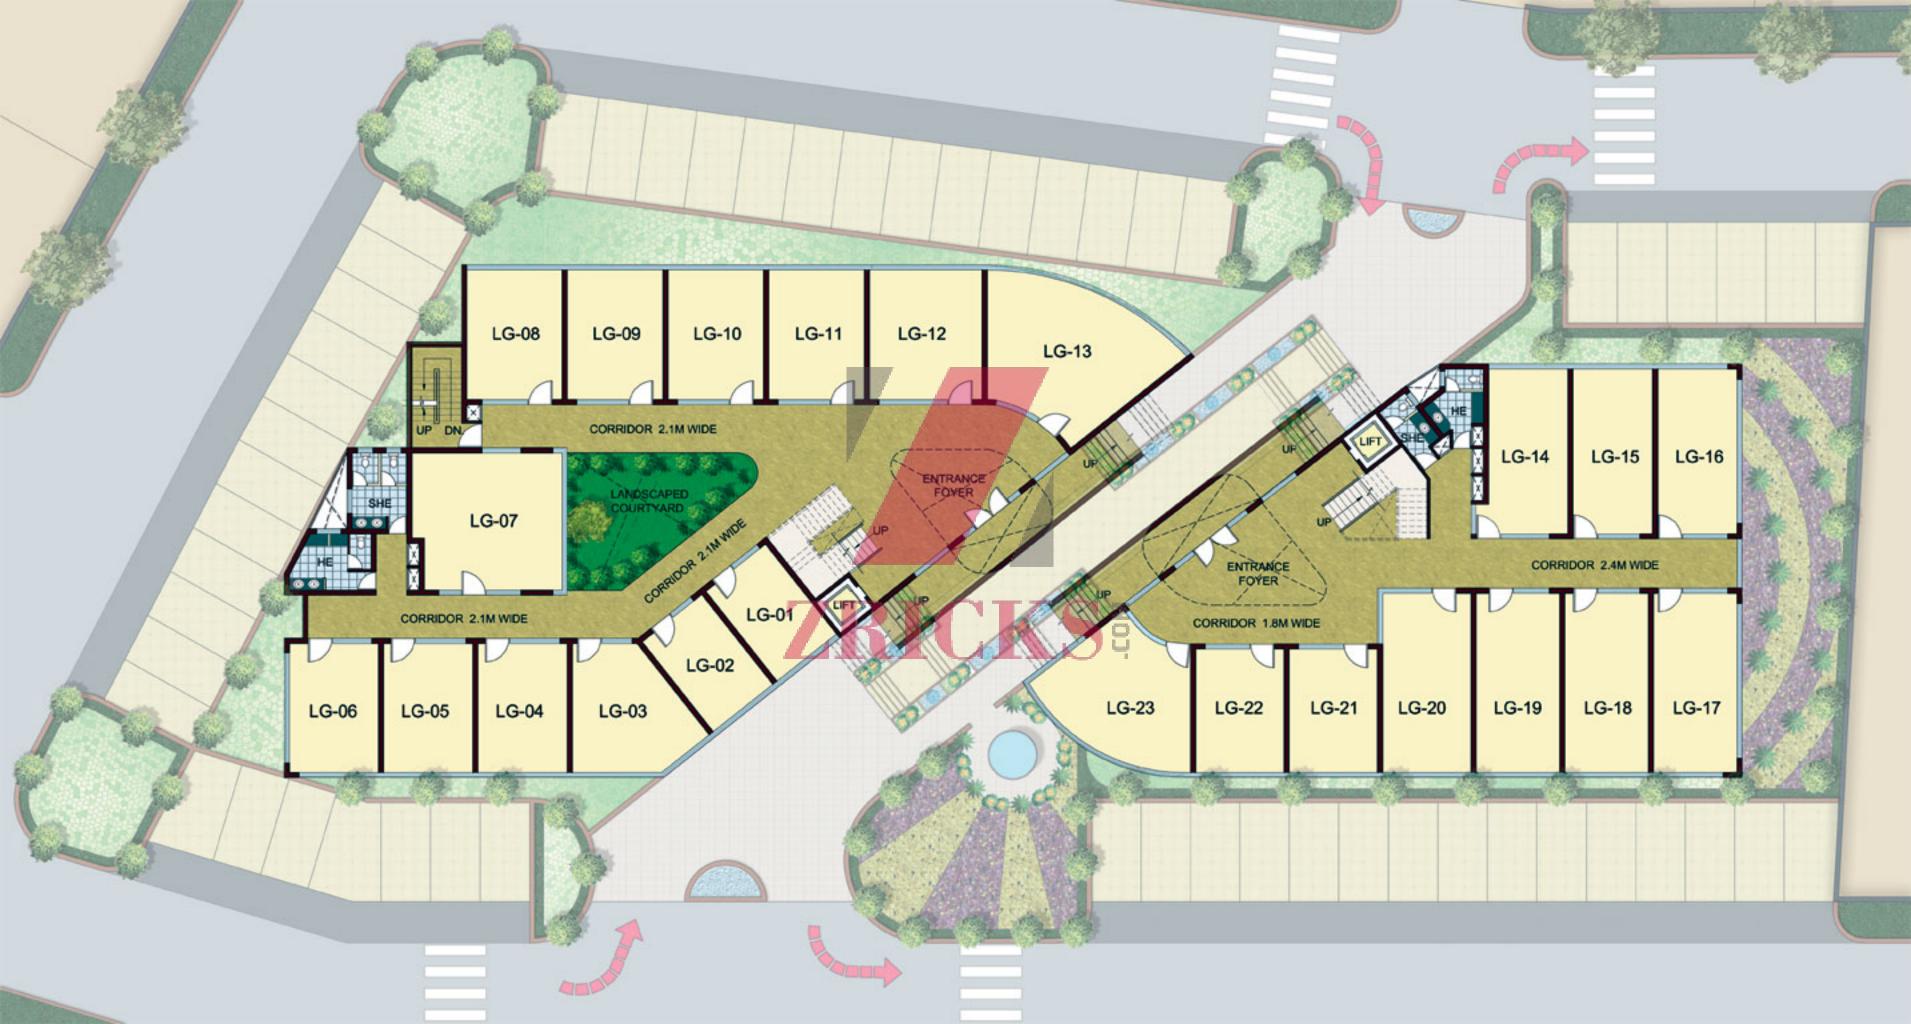

## **Specifications**

<sup>®</sup>Complex on 36 mtrs. boulevard road

"Visibility of shops / offices from sector road

<sup>®</sup>Excellent location for branded retail chain outlets

<sup>®</sup>High appreciation value

<sup>®</sup>Central hub for service providers

<sup>®</sup>Convenient access to international airport & national highway

<sup>®</sup>High profile consumer zone

"Integrated building design ICKS

<sup>®</sup>Landscaped surroundings

<sup>°</sup>100% power back-up

<sup>®</sup>Modern fire fighting system

<sup>®</sup>Rich construction specifications

<sup>®</sup>Ample surface parking