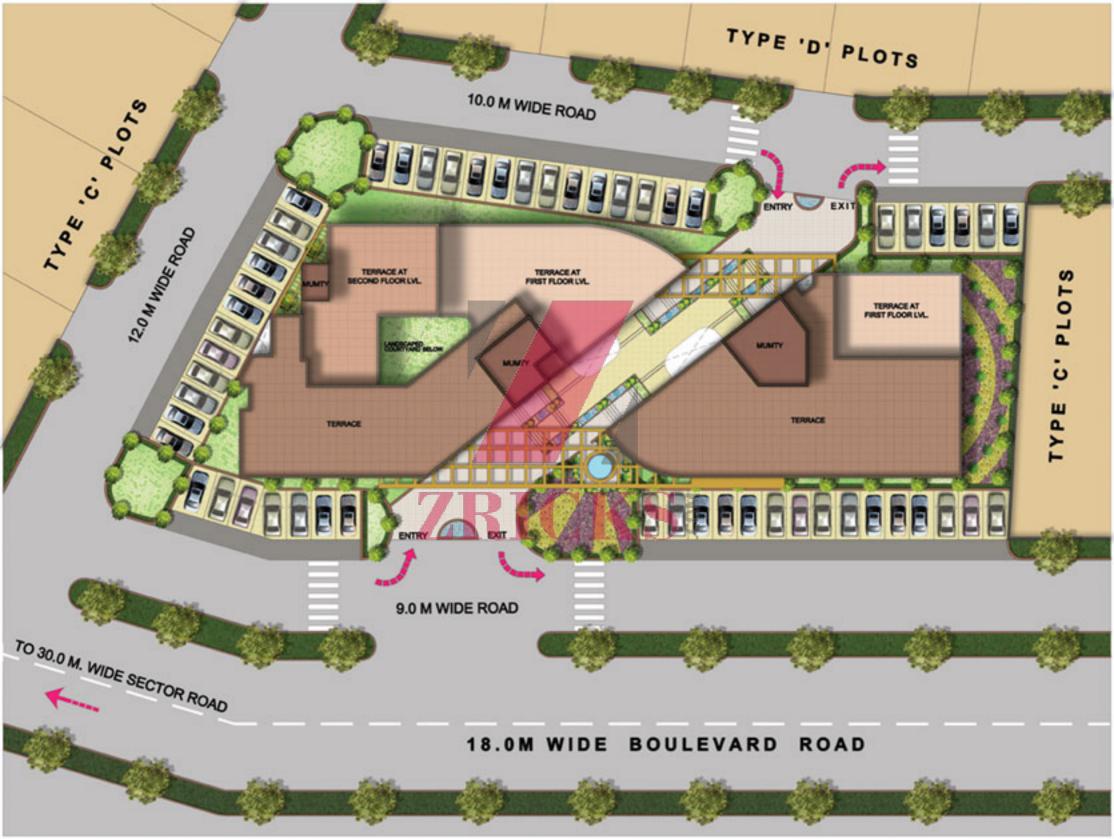

## **Specifications**

<sup>®</sup>Complex on 36 mtrs. boulevard road

"Visibility of shops / offices from sector road

<sup>®</sup>Excellent location for branded retail chain outlets

<sup>®</sup>High appreciation value

<sup>®</sup>Central hub for service providers

<sup>®</sup>Convenient access to international airport & national highway

<sup>®</sup>High profile consumer zone

"Integrated building design ICKS

<sup>®</sup>Landscaped surroundings

<sup>°</sup>100% power back-up

<sup>®</sup>Modern fire fighting system

<sup>®</sup>Rich construction specifications

<sup>®</sup>Ample surface parking