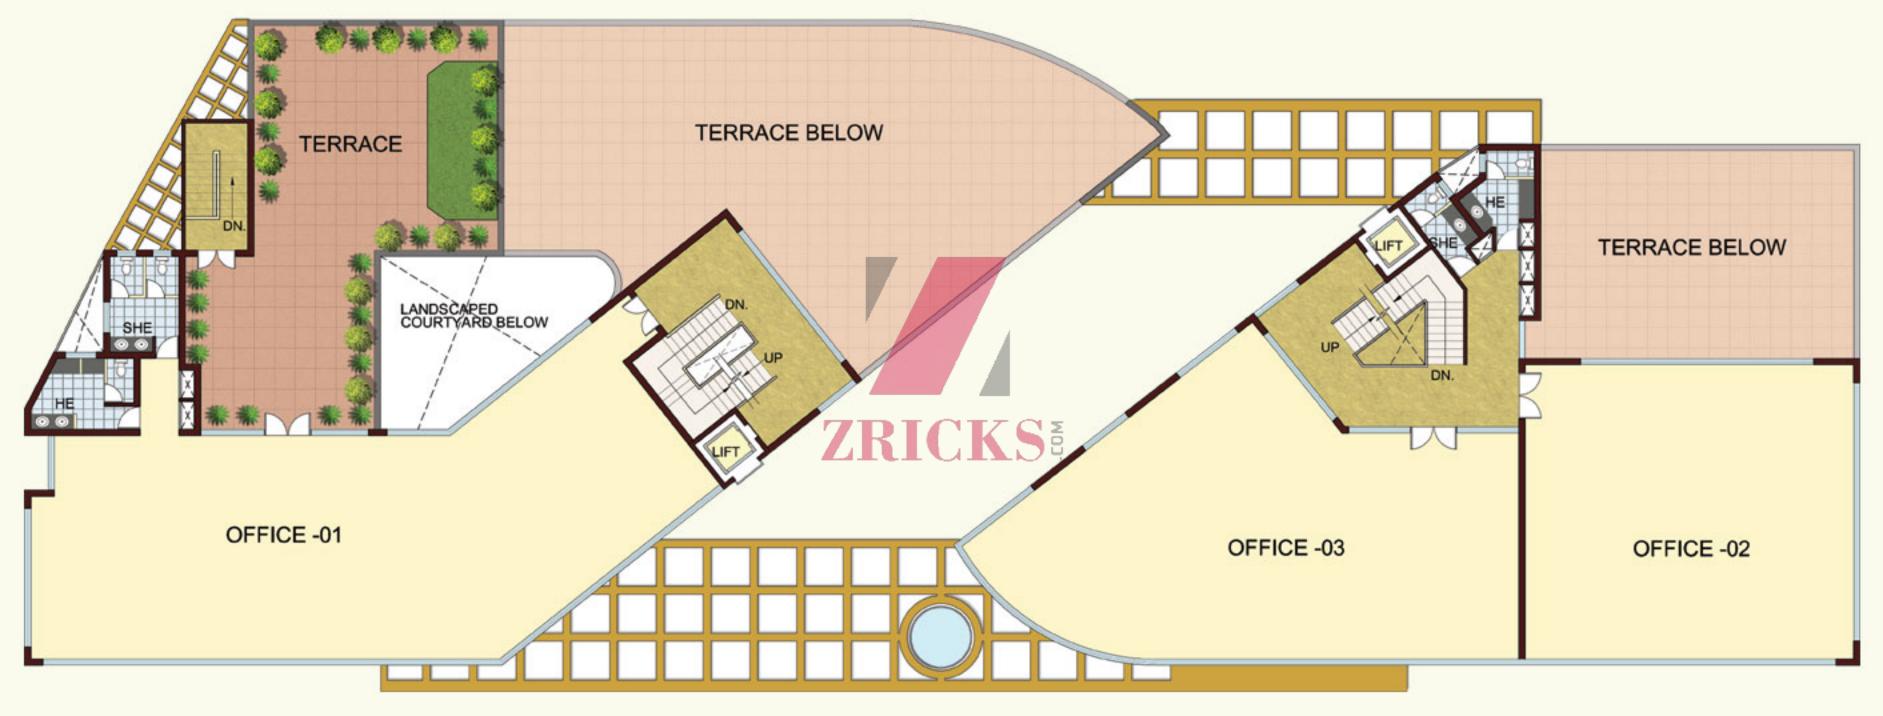

## **Specifications**

<sup>®</sup>Complex on 36 mtrs. boulevard road

"Visibility of shops / offices from sector road

<sup>®</sup>Excellent location for branded retail chain outlets

<sup>®</sup>High appreciation value

<sup>®</sup>Central hub for service providers

<sup>®</sup>Convenient access to international airport & national highway

<sup>®</sup>High profile consumer zone

"Integrated building design ICKS

<sup>®</sup>Landscaped surroundings

<sup>°</sup>100% power back-up

<sup>®</sup>Modern fire fighting system

<sup>®</sup>Rich construction specifications

<sup>®</sup>Ample surface parking