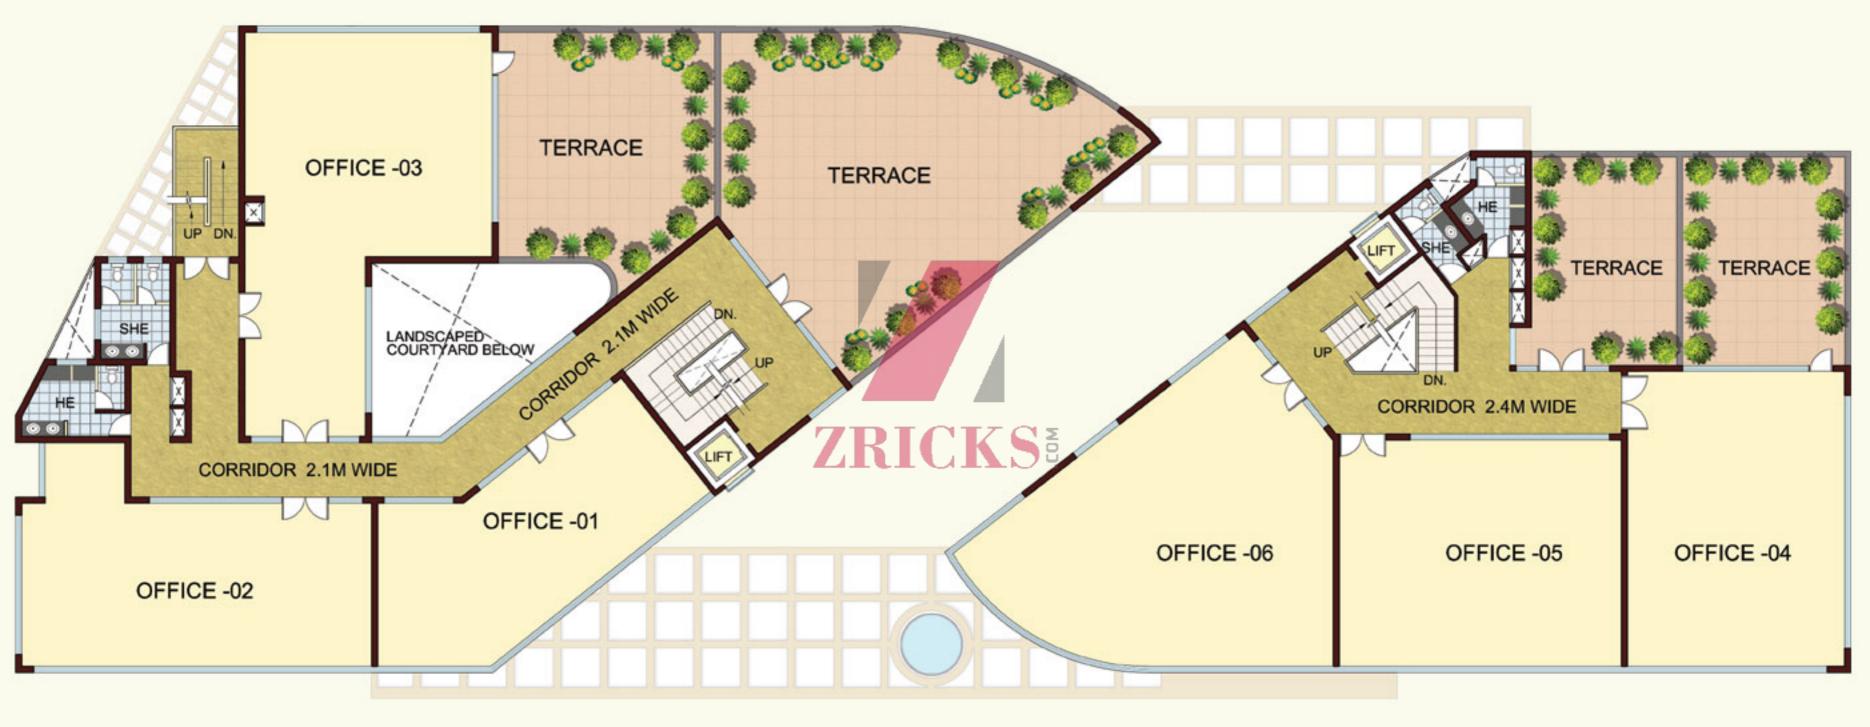

## **Specifications**

<sup>®</sup>Complex on 36 mtrs. boulevard road

"Visibility of shops / offices from sector road

<sup>®</sup>Excellent location for branded retail chain outlets

<sup>®</sup>High appreciation value

<sup>®</sup>Central hub for service providers

<sup>®</sup>Convenient access to international airport & national highway

<sup>®</sup>High profile consumer zone

"Integrated building design ICKS

<sup>®</sup>Landscaped surroundings

<sup>°</sup>100% power back-up

<sup>®</sup>Modern fire fighting system

<sup>®</sup>Rich construction specifications

<sup>®</sup>Ample surface parking